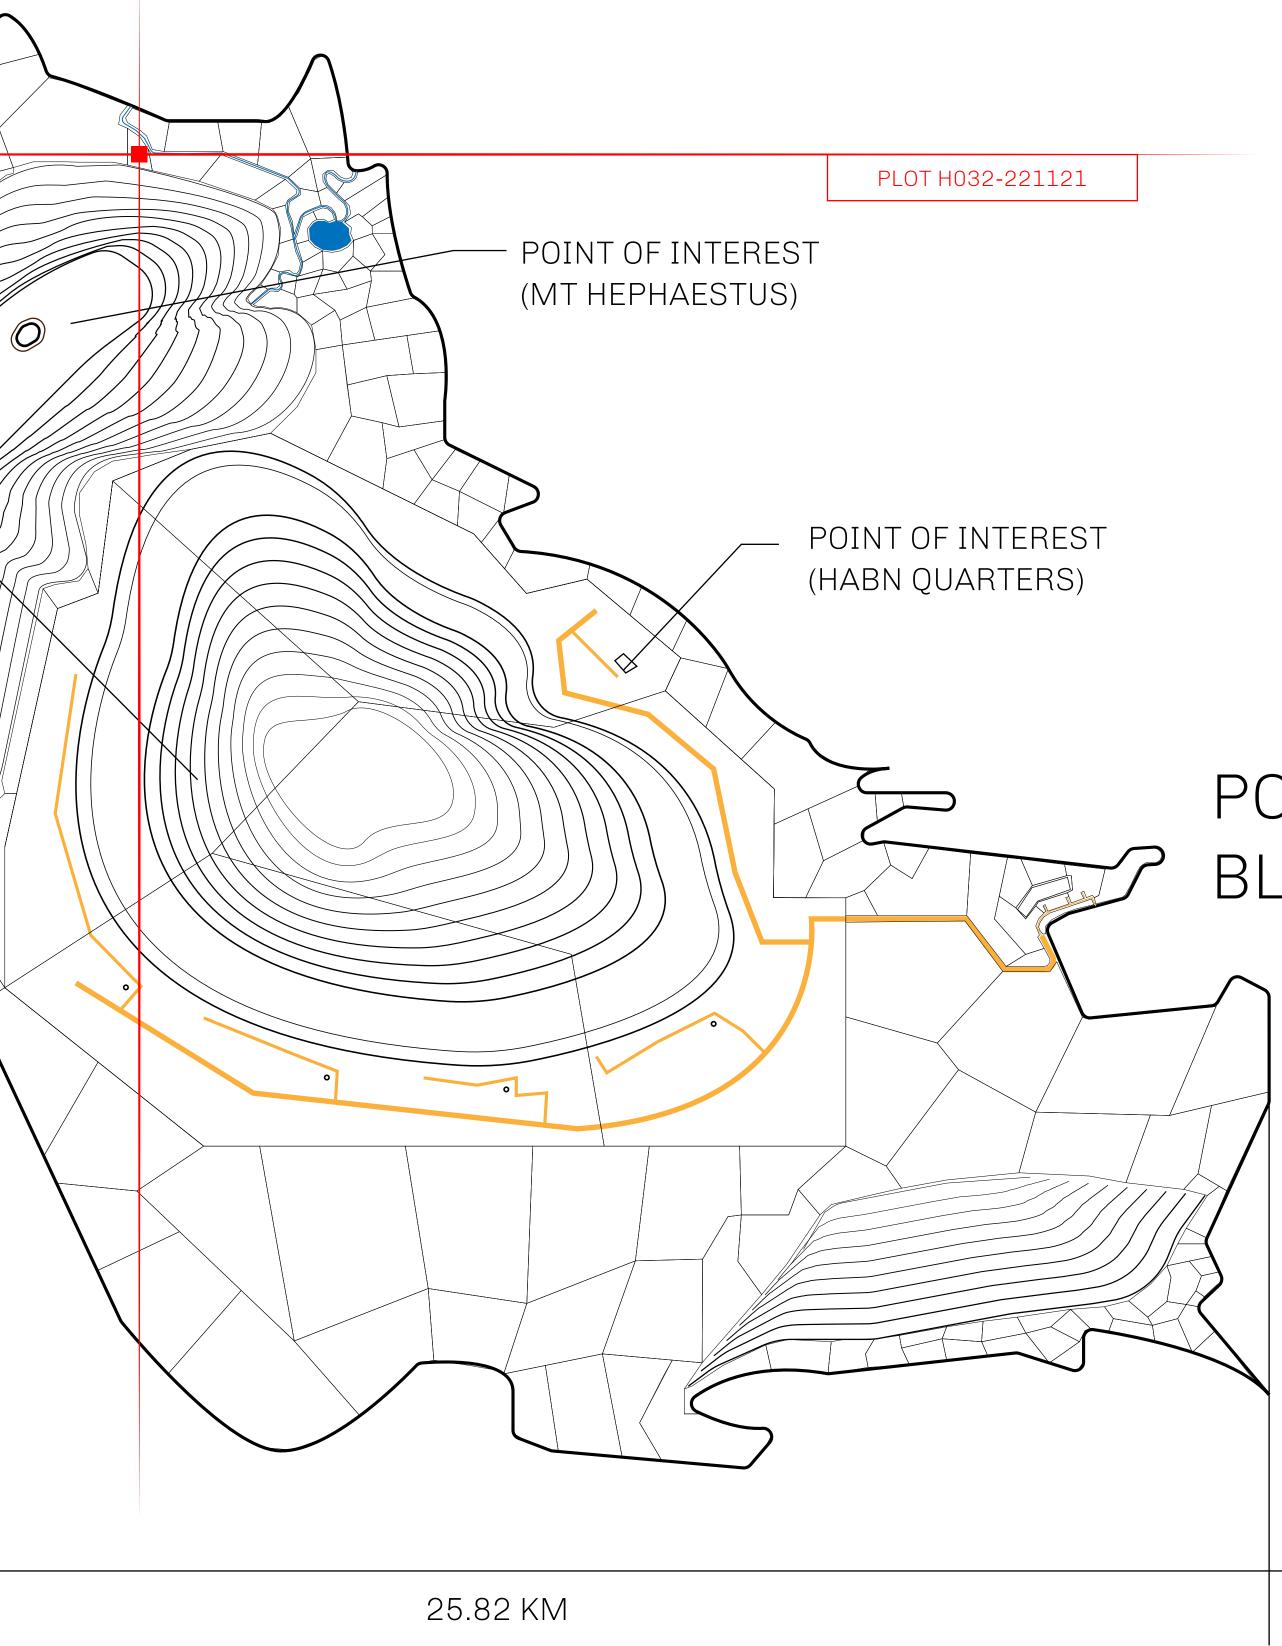

### THE BLOCK PEOPLE

HABN Island is the home of the Block Quarry, the operations center of the sophisticated tools that power financial transactions in the World. BUN, LTT, USDC, USDC platform credits, and NFT transactions and audits are handled on this island.

### POINT OF INTEREST (BLOCK QUARRY)

#### GEOGRAPHY

COASTLINE BORDERS HIGHEST POINT LOWEST POINT PLOTS SCALE

63.72 KM (39.59 MILES) OCEAN MT HEPHAESTUS +2097 M PORT OF BLOCKCHAIN -95 M 181 1:50000

### THE RANGE OF HEPHAESTUS +2097 M

| <b>ry</b>     | TITLE NUMBER<br>H032-221121 |             |    |                                            |
|---------------|-----------------------------|-------------|----|--------------------------------------------|
|               |                             |             |    |                                            |
| SN: Mint 4 NF | <b>T</b> Stories            |             |    | Color 12 - Hajesty                         |
|               |                             |             |    | *5 C L C 2 C 2 C 2 C 2 C 2 C 2 C 2 C 2 C 2 |
|               |                             |             |    |                                            |
|               |                             |             |    |                                            |
|               |                             | <b>PLOT</b> | ЧC | )31                                        |

## PLOT H032 BOUNDARY: 1.79 KM