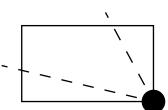

### OCEAN

OFFICIAL PERSPECTIVE SHEET FOR FILING

Indicate vantage point for each drawing. Copy and mark each sheet required prior to filing.

Guide - Vantage point should be indicated as shown in the diagram: