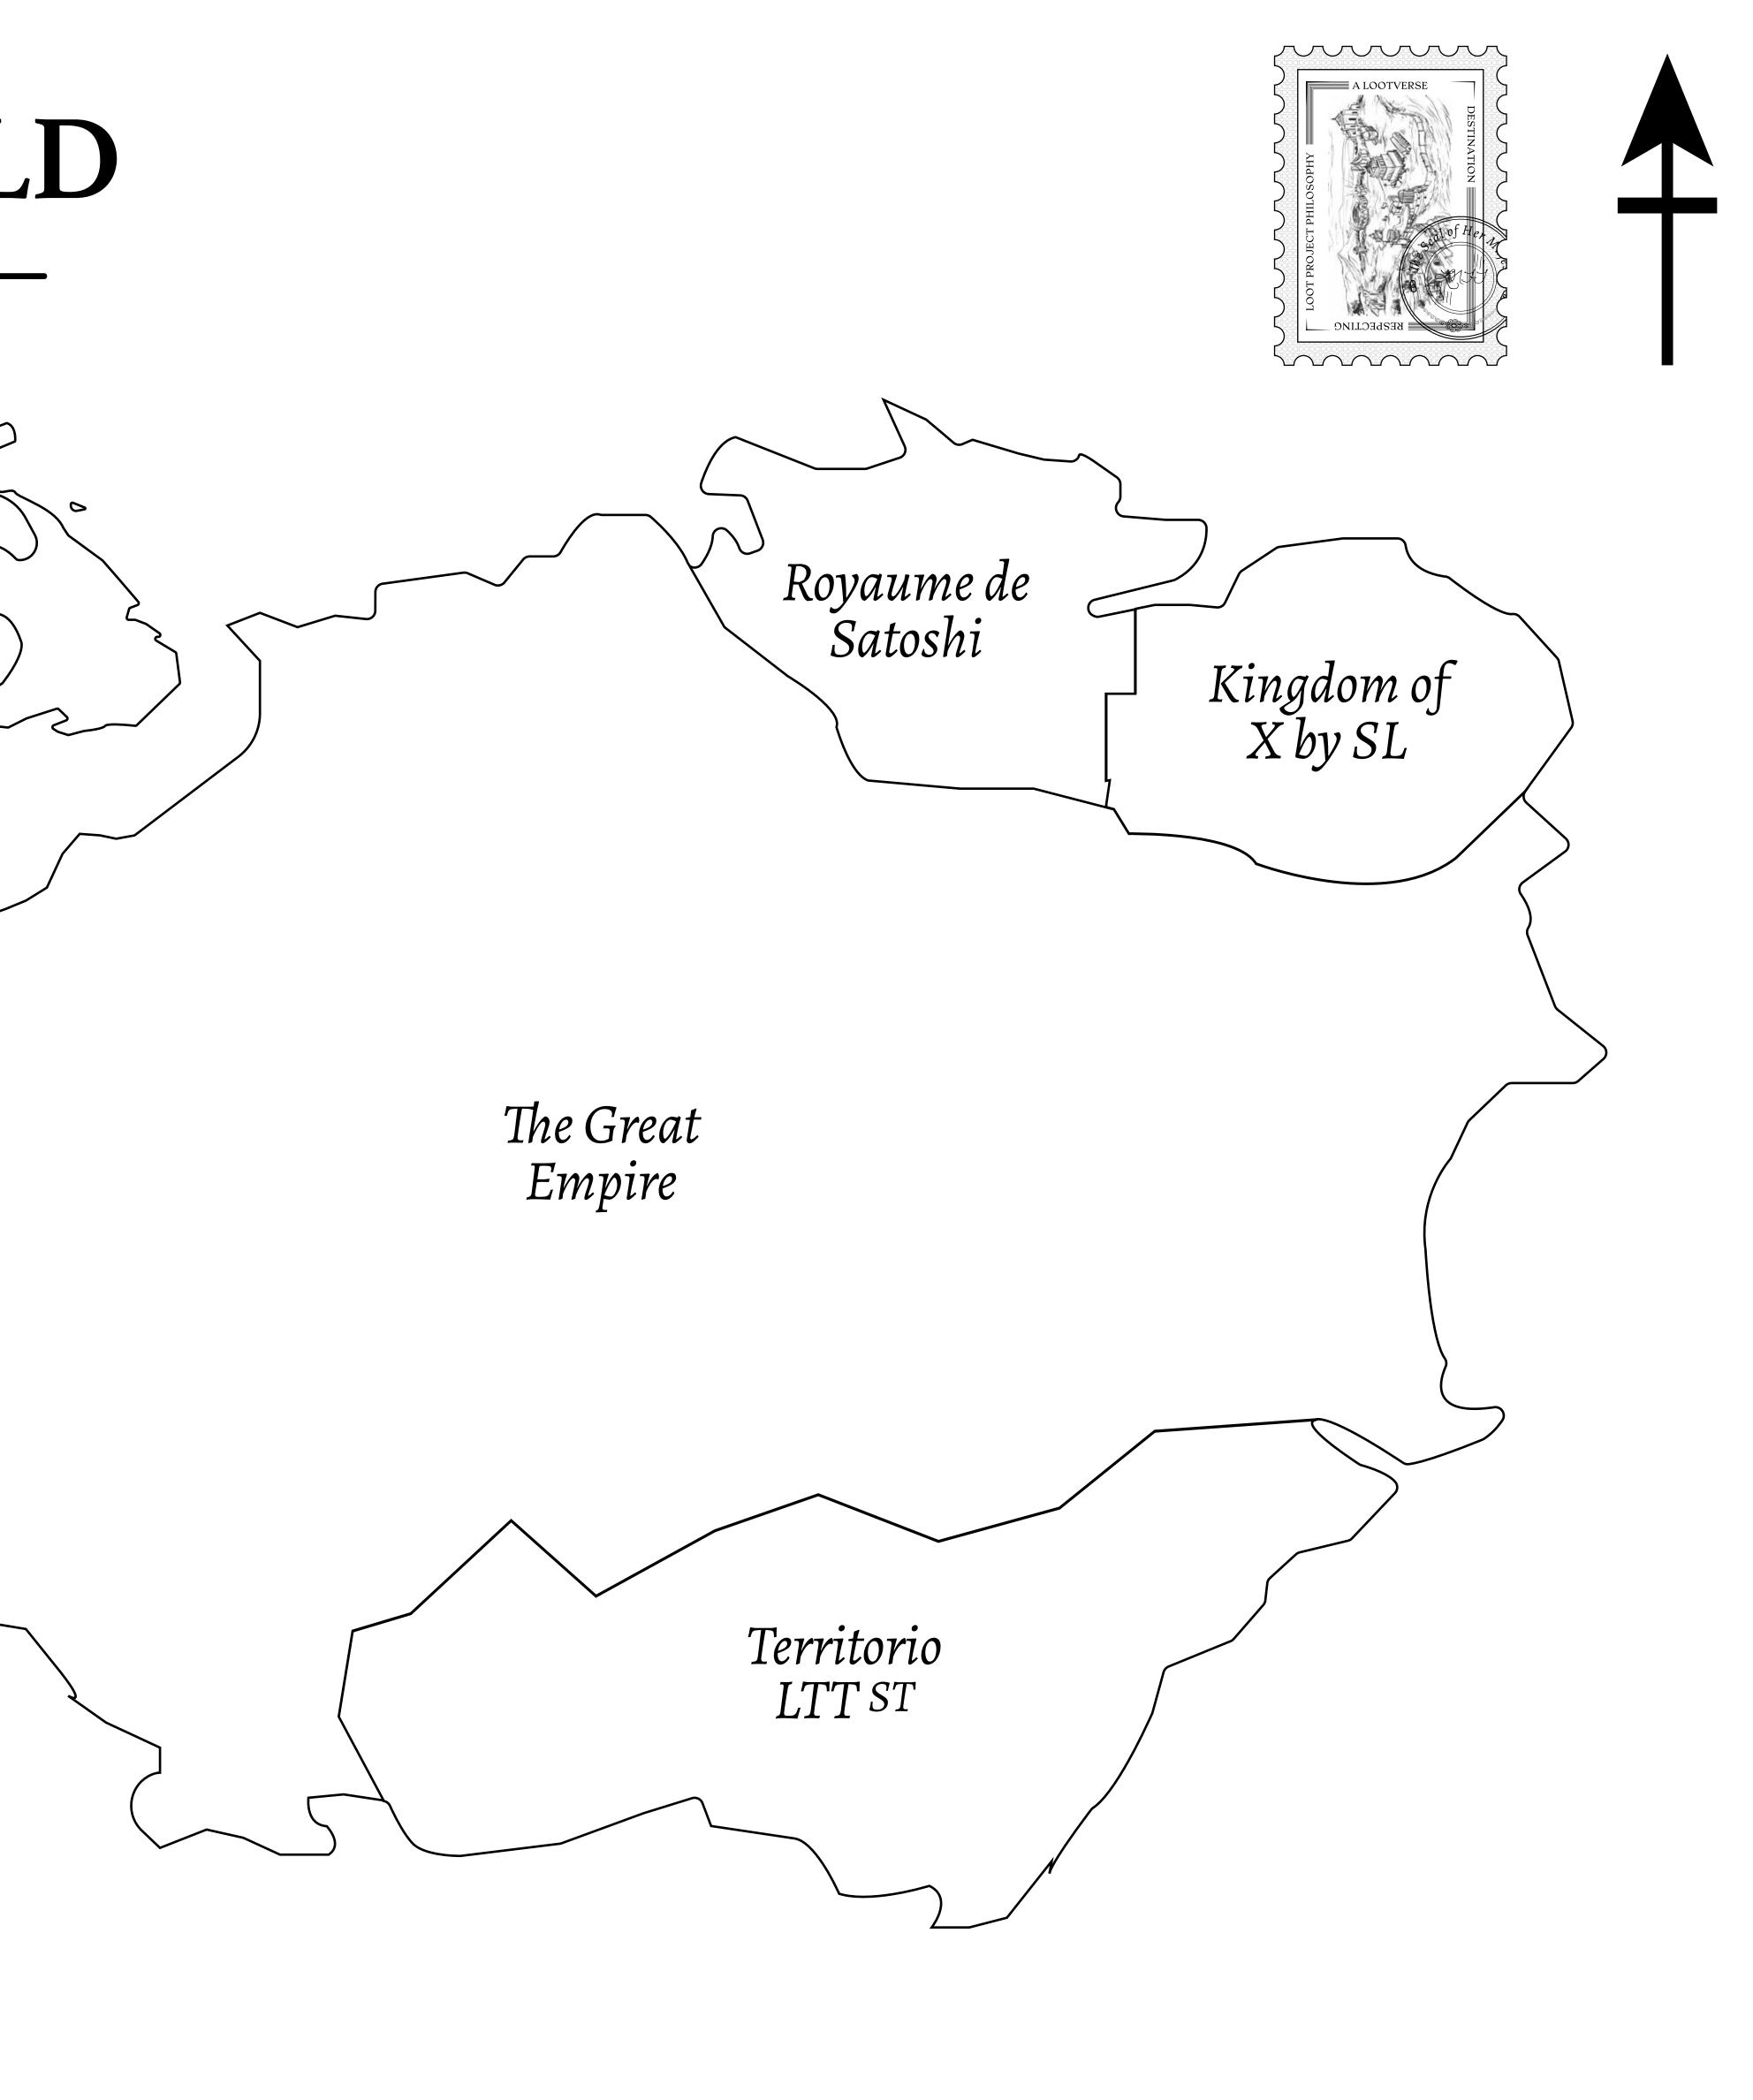

### THE BLOCK PEOPLE

HABN Island is the home of the Block Quarry, the operations center of the sophisticated tools that power financial transactions in the World. BUN, LTT, USDC, USDC platform credits, and NFT transactions and audits are handled on this island.

#### GEOGRAPHY

COASTLINE BORDERS HIGHEST POINT LOWEST POINT PLOTS SCALE

63.72 KM (39.59 MILES) OCEAN MT HEPHAESTUS +2097 M PORT OF BLOCKCHAIN -95 M 181 1:50000