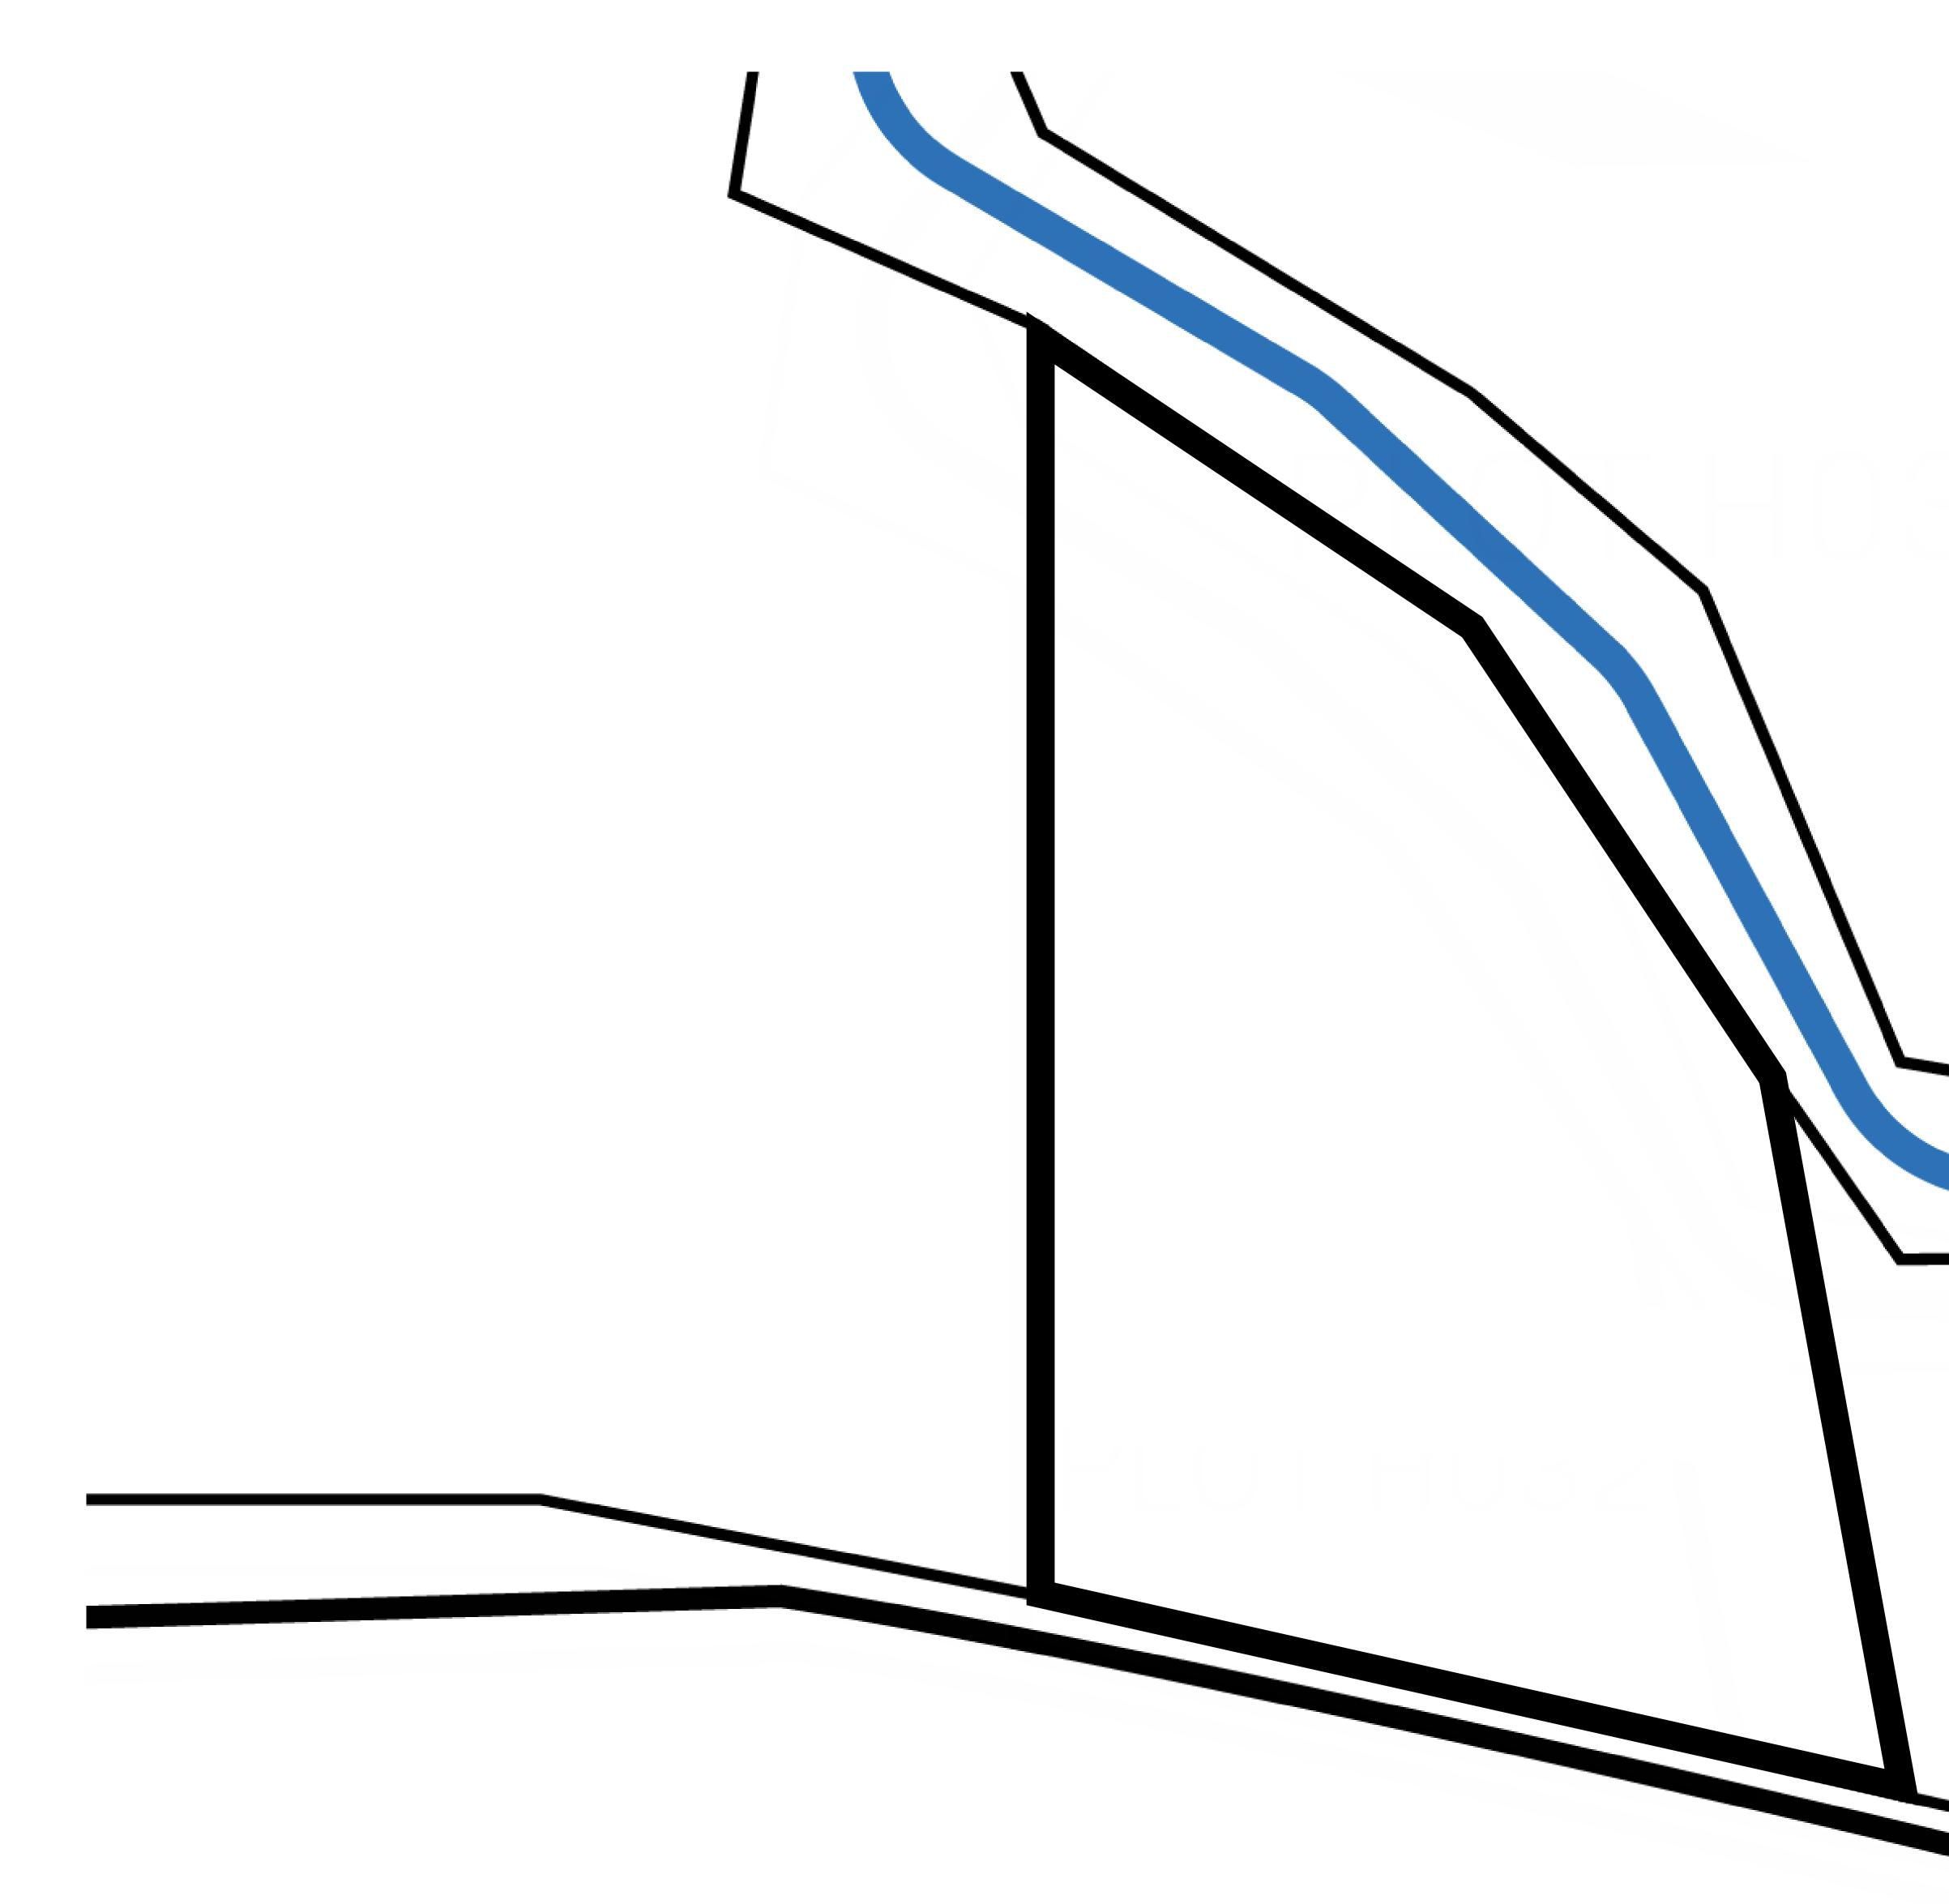

## H.M. LNFT Land Registry

ADMINISTRATIVE AREA

OWNER ENTITLEMENT

 $\pm$ 

HABN ISI

**Type W-HABN** 

RIVER TVASHTR

### THE RANGE OF HEPHAESTUS +2097 M

| <b>ry</b>     | TITLE NUMBER<br>H032-221121 |             |    |                                            |
|---------------|-----------------------------|-------------|----|--------------------------------------------|
|               |                             |             |    |                                            |
| SN: Mint 4 NF | <b>T</b> Stories            |             |    | Color 12 - Hajesty                         |
|               |                             |             |    | *5 C L C 2 C 2 C 2 C 2 C 2 C 2 C 2 C 2 C 2 |
|               |                             |             |    |                                            |
|               |                             |             |    |                                            |
|               |                             | <b>PLOT</b> | ЧC | )31                                        |

## PLOT H032 BOUNDARY: 1.79 KM