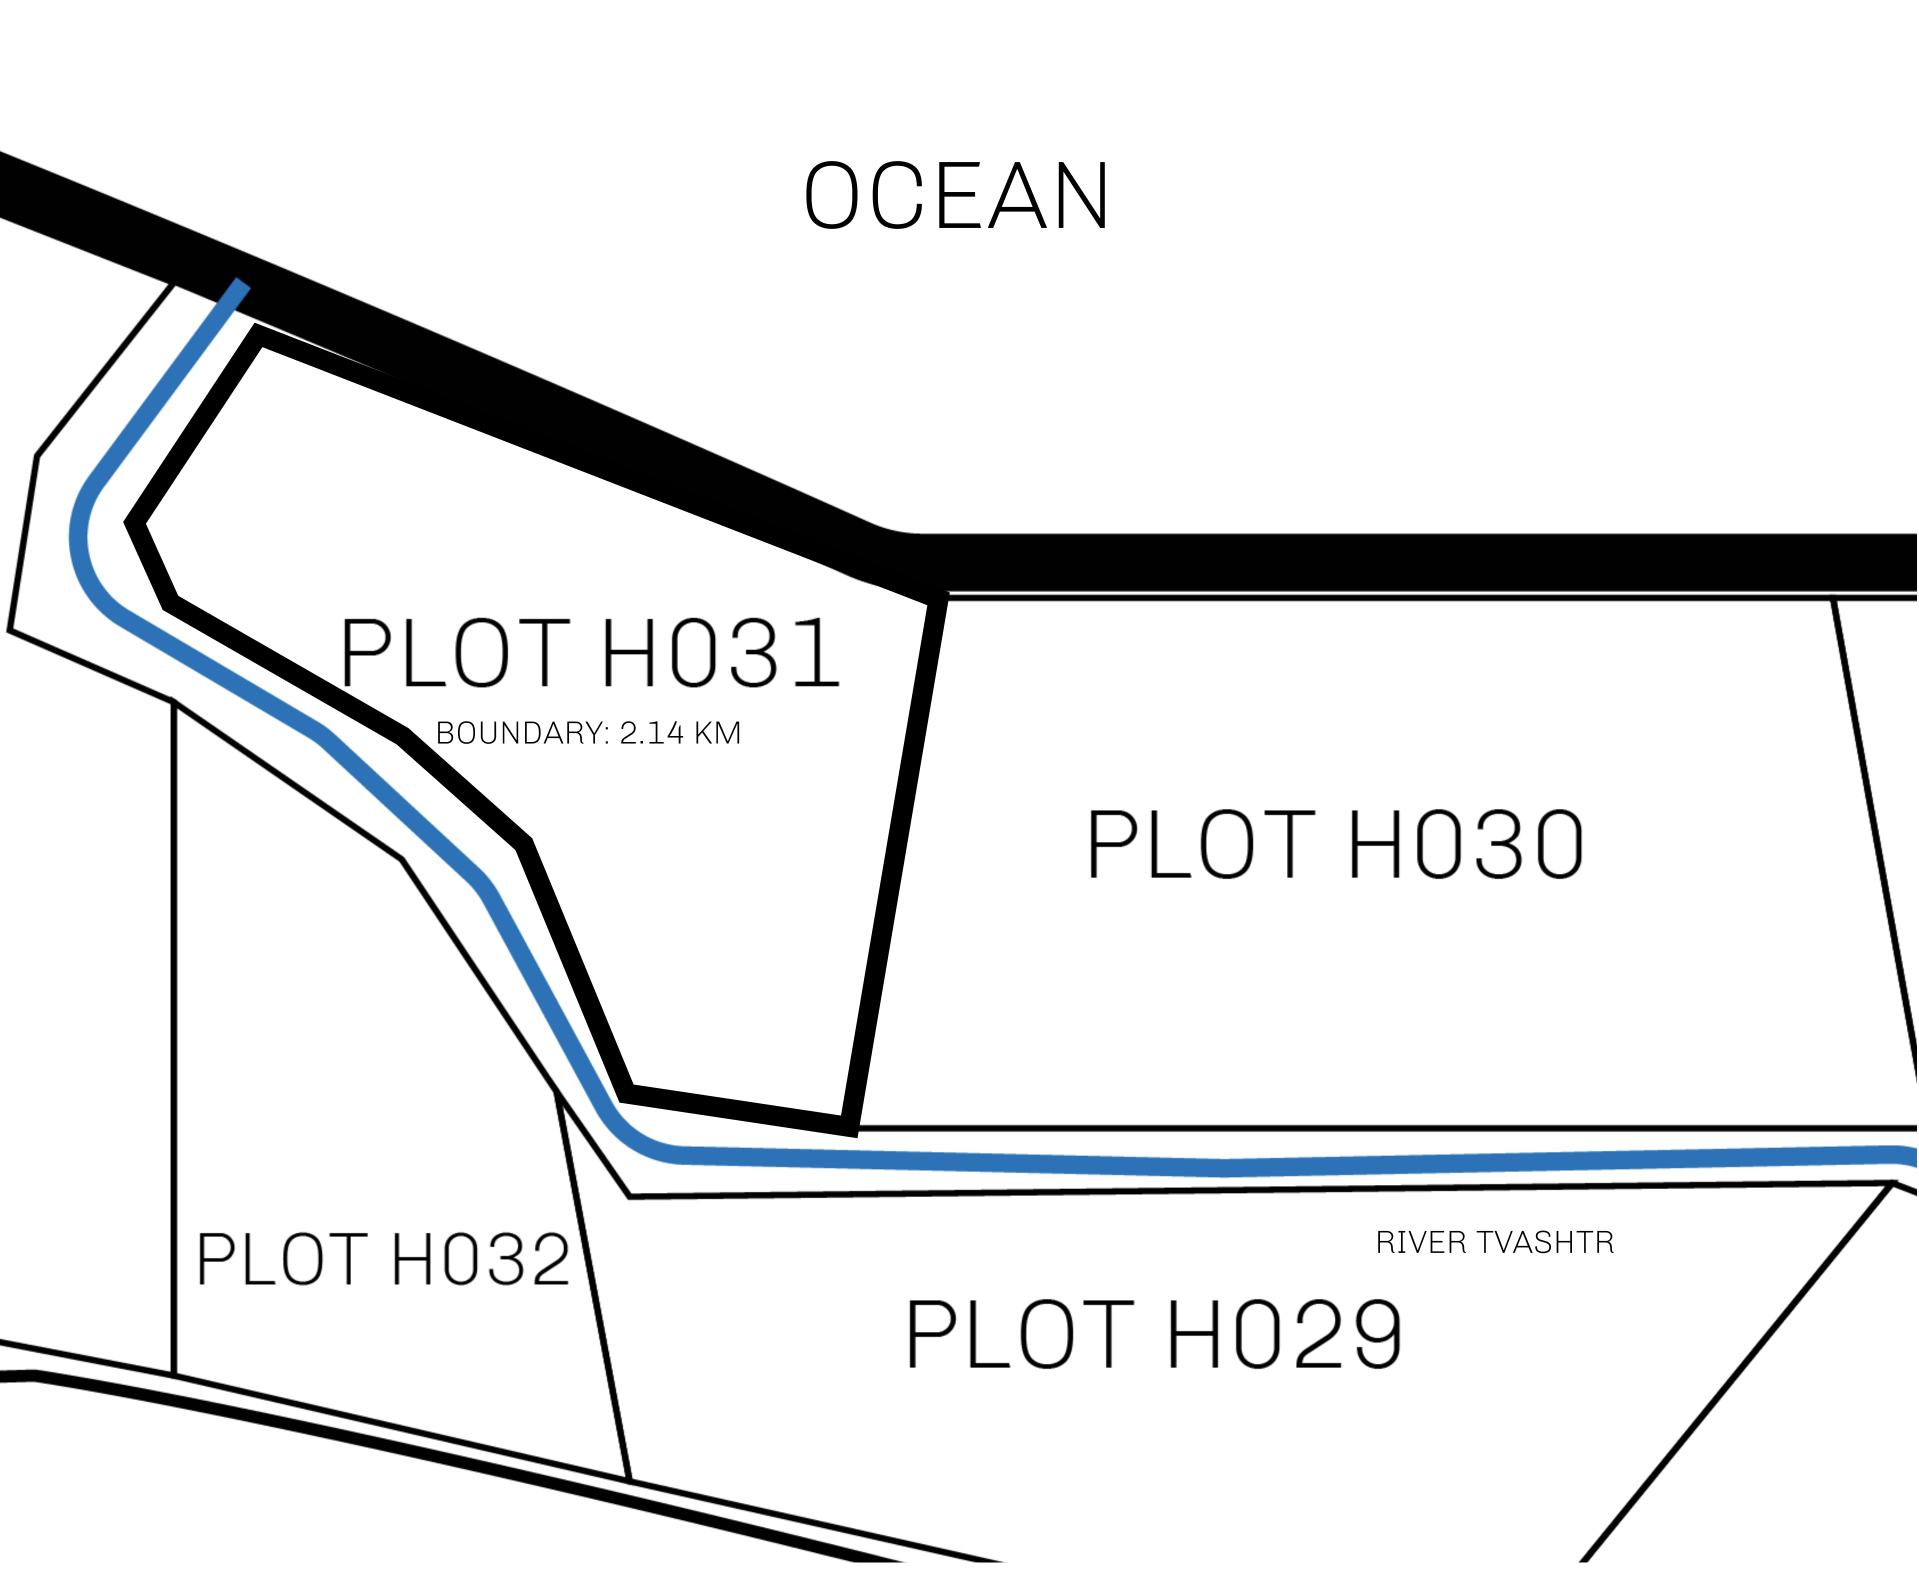

PLOT H031-221121

## H033

|       | TITLE NUMBER<br>H031-221121 |                  |       |                  |
|-------|-----------------------------|------------------|-------|------------------|
| ry    |                             |                  |       |                  |
| SLAND | ISSUED                      | 22 November 2021 | Jo.J. | SCALE 1/50000    |
|       |                             |                  |       | Seal of They the |