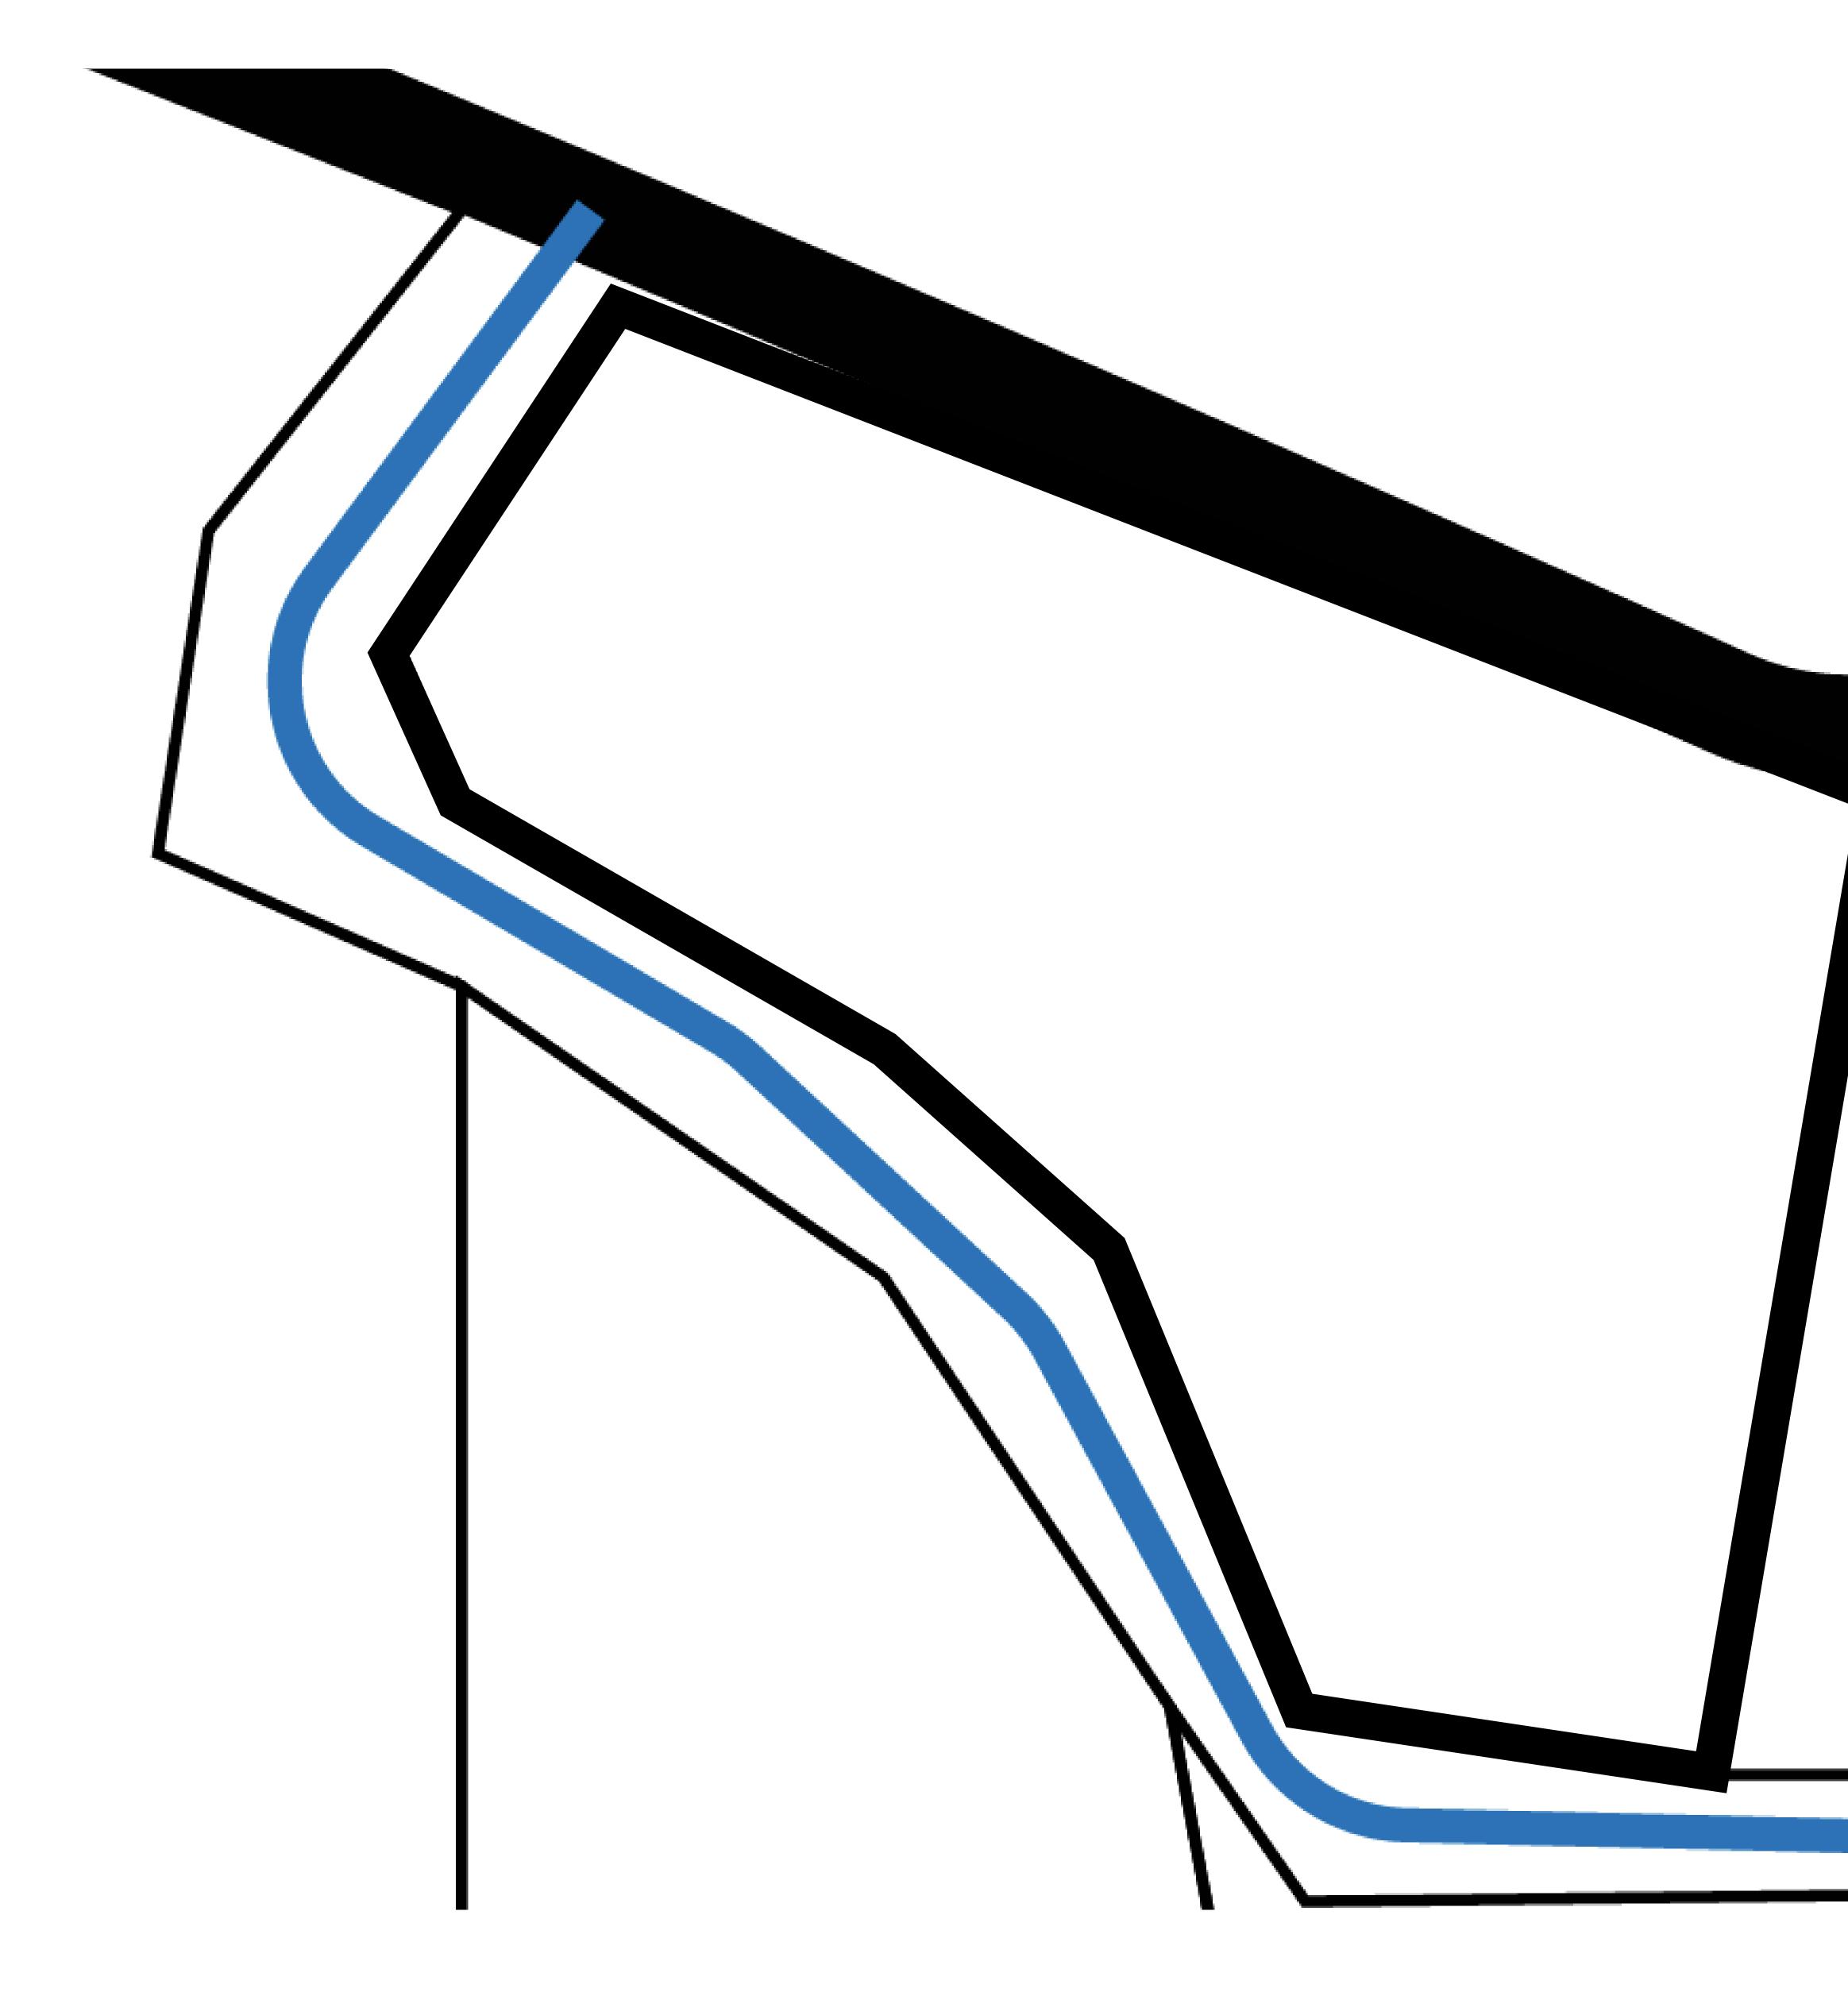

PLOT H031-221121

### GEOGRAPHY

COASTLINE BORDERS HIGHEST POINT LOWEST POINT PLOTS SCALE

63.72 KM (39.59 MILES) OCEAN MT HEPHAESTUS +2097 M PORT OF BLOCKCHAIN -95 M 181 1:50000

### PORT OF BLOCKCHAIN