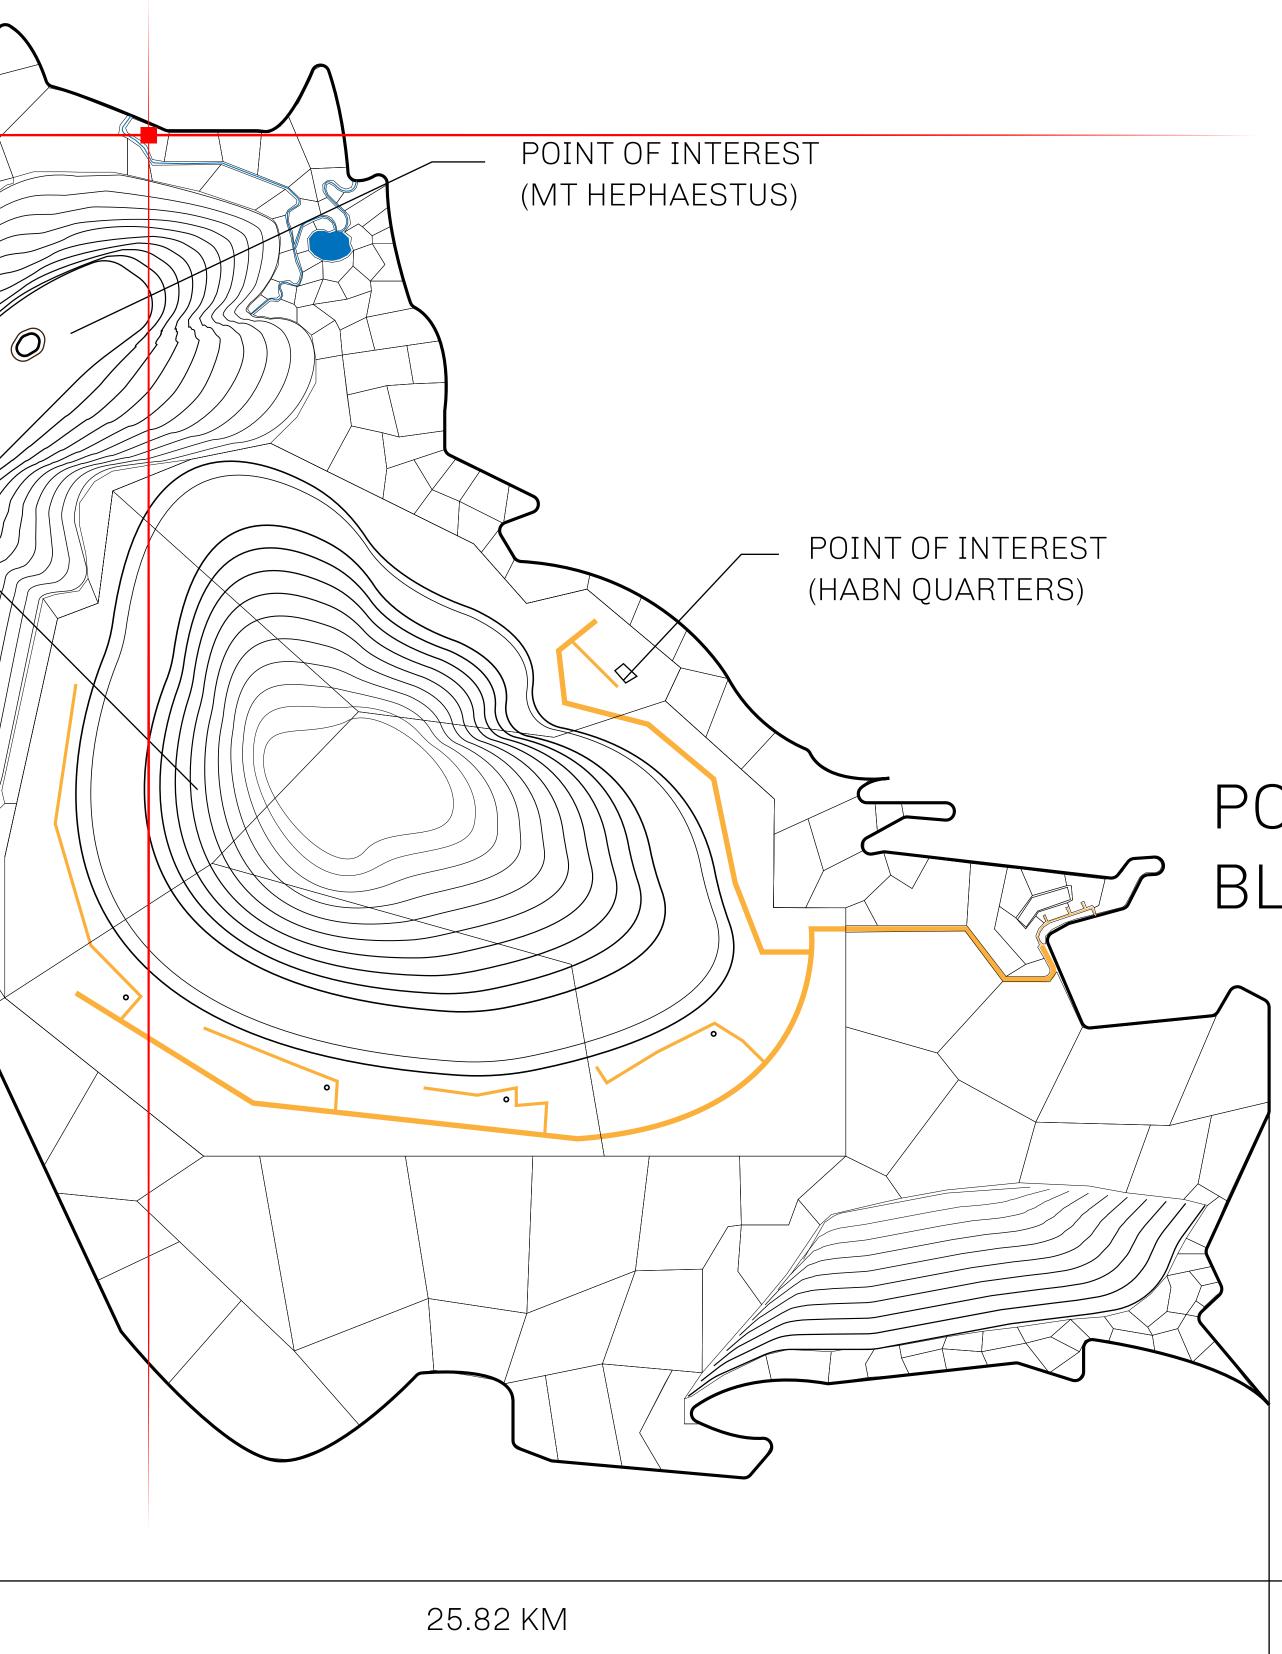

### THE BLOCK PEOPLE

HABN Island is the home of the Block Quarry, the operations center of the sophisticated tools that power financial transactions in the World. BUN, LTT, USDC, USDC platform credits, and NFT transactions and audits are handled on this island.

### POINT OF INTEREST (BLOCK QUARRY)

00

### GEOGRAPHY

COASTLINE BORDERS HIGHEST POINT LOWEST POINT PLOTS SCALE

63.72 KM (39.59 MILES) OCEAN MT HEPHAESTUS +2097 M PORT OF BLOCKCHAIN -95 M 181 1:50000

### PORT OF BLOCKCHAIN