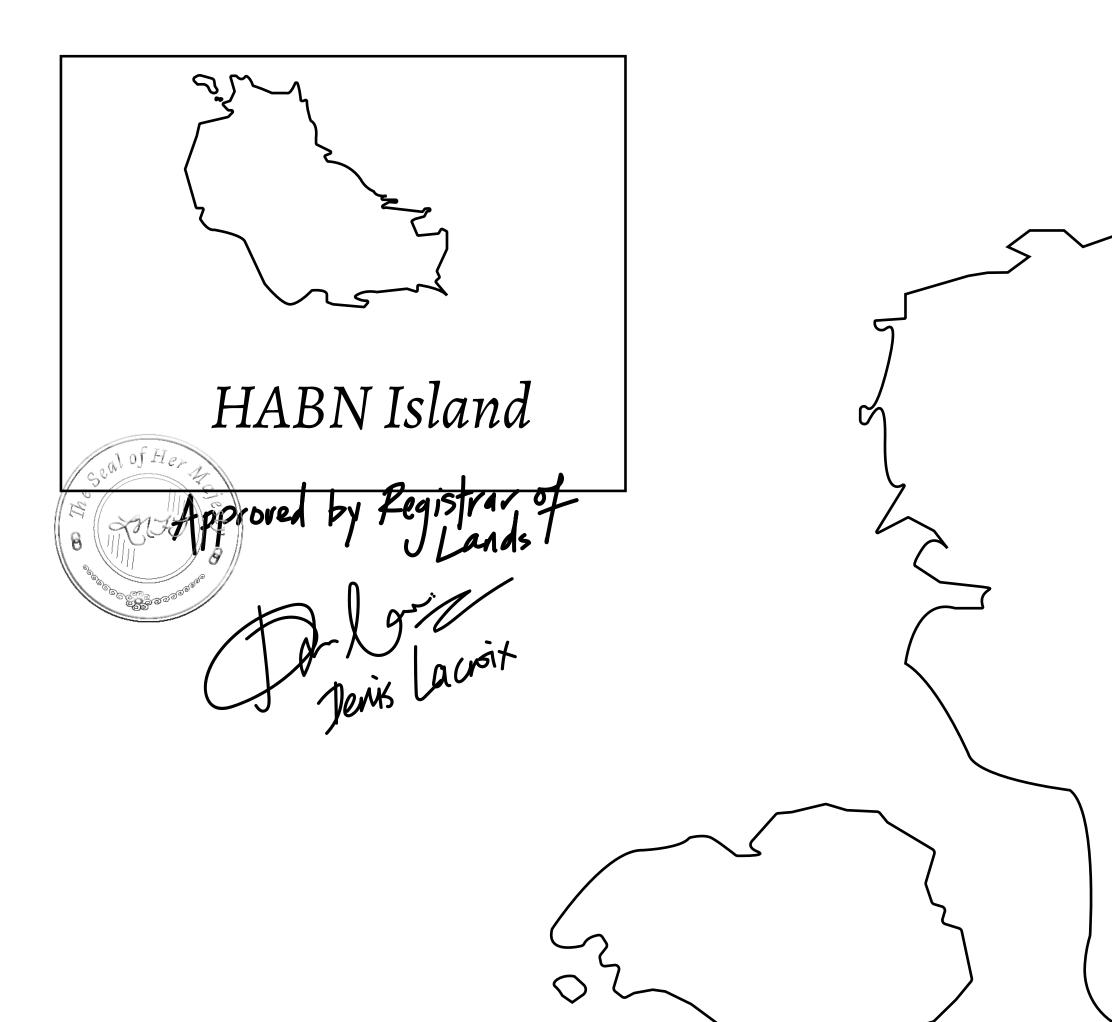

### H.M. LNFT Land Registr

ADMINISTRATIVE AREA

OWNER ENTITLEMENT

HABN ISI

**Type W-HABN: Mint 4 NFT Stories** 

# PLOTH029

|       | TITLE NUMBER<br>H030-221121 |                  |       |               |
|-------|-----------------------------|------------------|-------|---------------|
| ry    |                             |                  |       |               |
| SLAND | ISSUED                      | 22 November 2021 | Jo.J. | SCALE 1/50000 |
|       |                             |                  |       | Seal of Mer 4 |