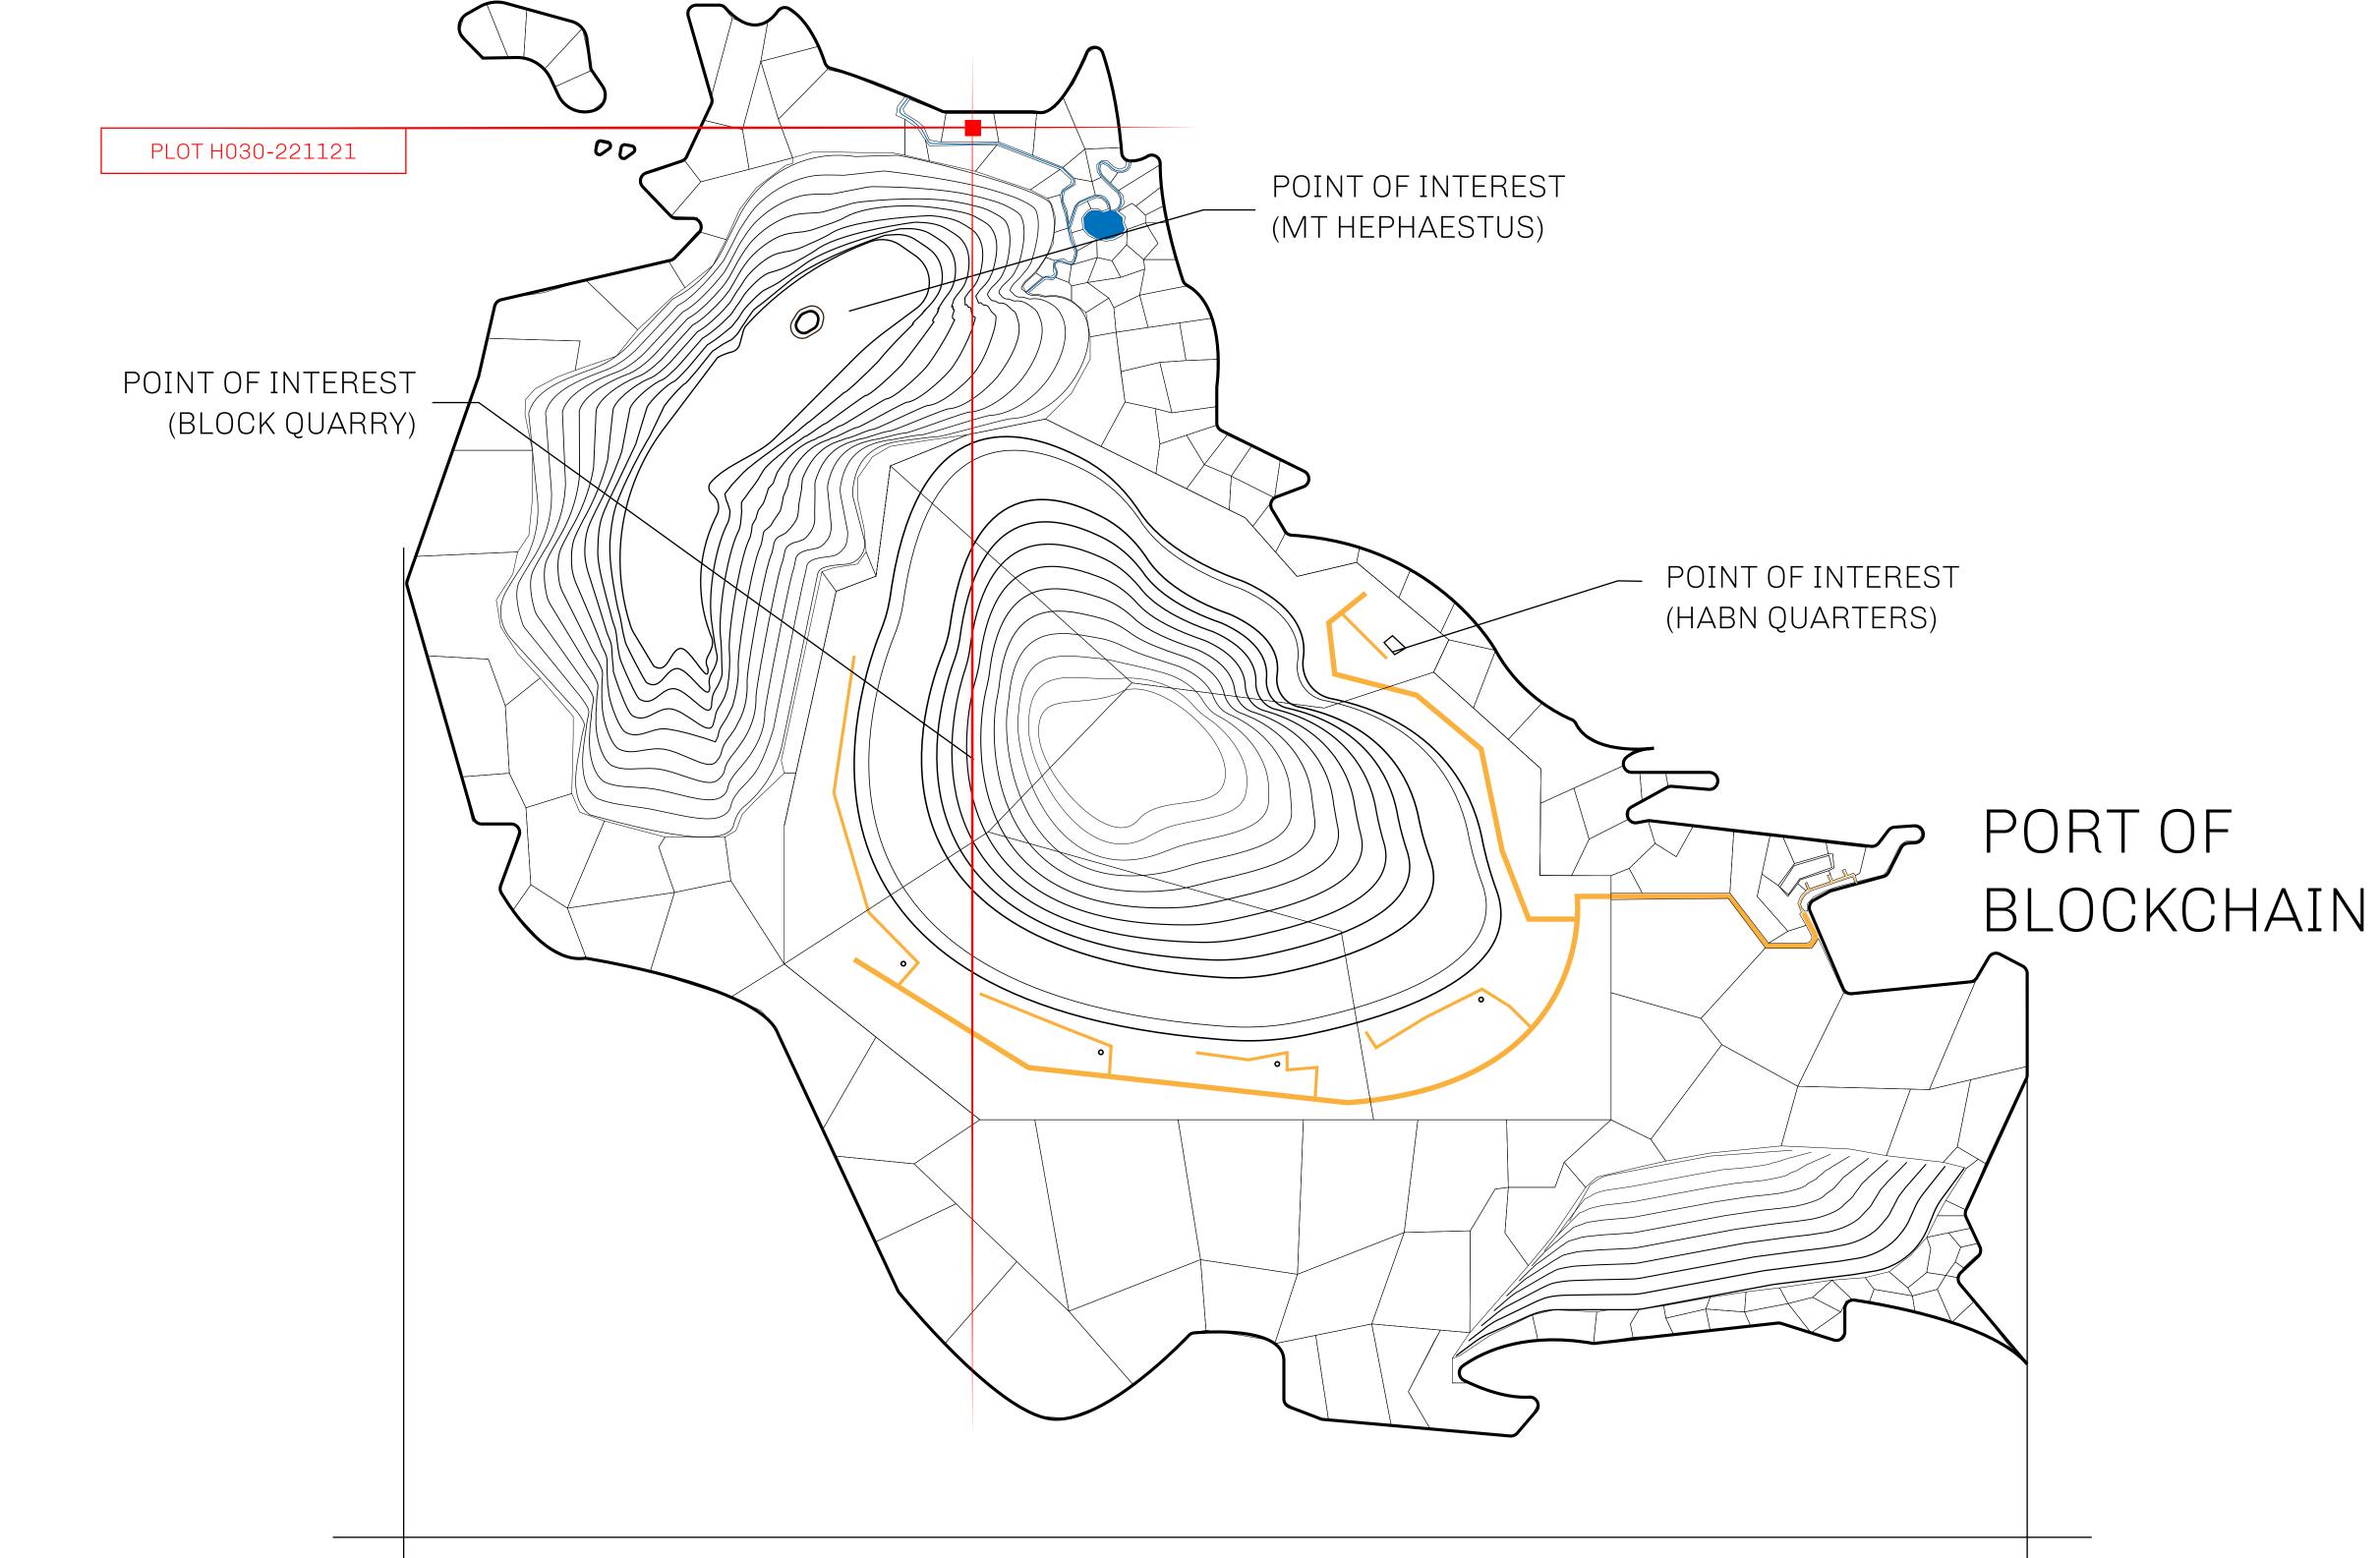

#### THE BLOCK PEOPLE

HABN Island is the home of the Block Quarry, the operations center of the sophisticated tools that power financial transactions in the World. BUN, LTT, USDC, USDC platform credits, and NFT transactions and audits are handled on this island.

#### GEOGRAPHY

COASTLINE BORDERS HIGHEST POINT LOWEST POINT PLOTS SCALE 63.72 KM (39.59 MILES) OCEAN MT HEPHAESTUS +2097 M PORT OF BLOCKCHAIN -95 M 181 1:50000

# PLOTH029

|       | TITLE NUMBER<br>H030-221121 |                  |       |               |
|-------|-----------------------------|------------------|-------|---------------|
| ry    |                             |                  |       |               |
| SLAND | ISSUED                      | 22 November 2021 | Jo.J. | SCALE 1/50000 |
|       |                             |                  |       | Seal of Mer 4 |

## PLOT H030 BOUNDARY: 2.62 KM

OFFICIAL PERSPECTIVE SHEET FOR FILING

Indicate vantage point for each drawing. Copy and mark each sheet required prior to filing.

Guide - Vantage point should be indicated as shown in the diagram: