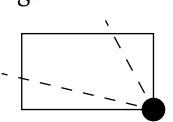

## PLOT H030 BOUNDARY: 2.62 KM

OFFICIAL PERSPECTIVE SHEET FOR FILING

Indicate vantage point for each drawing. Copy and mark each sheet required prior to filing.

Guide - Vantage point should be indicated as shown in the diagram: