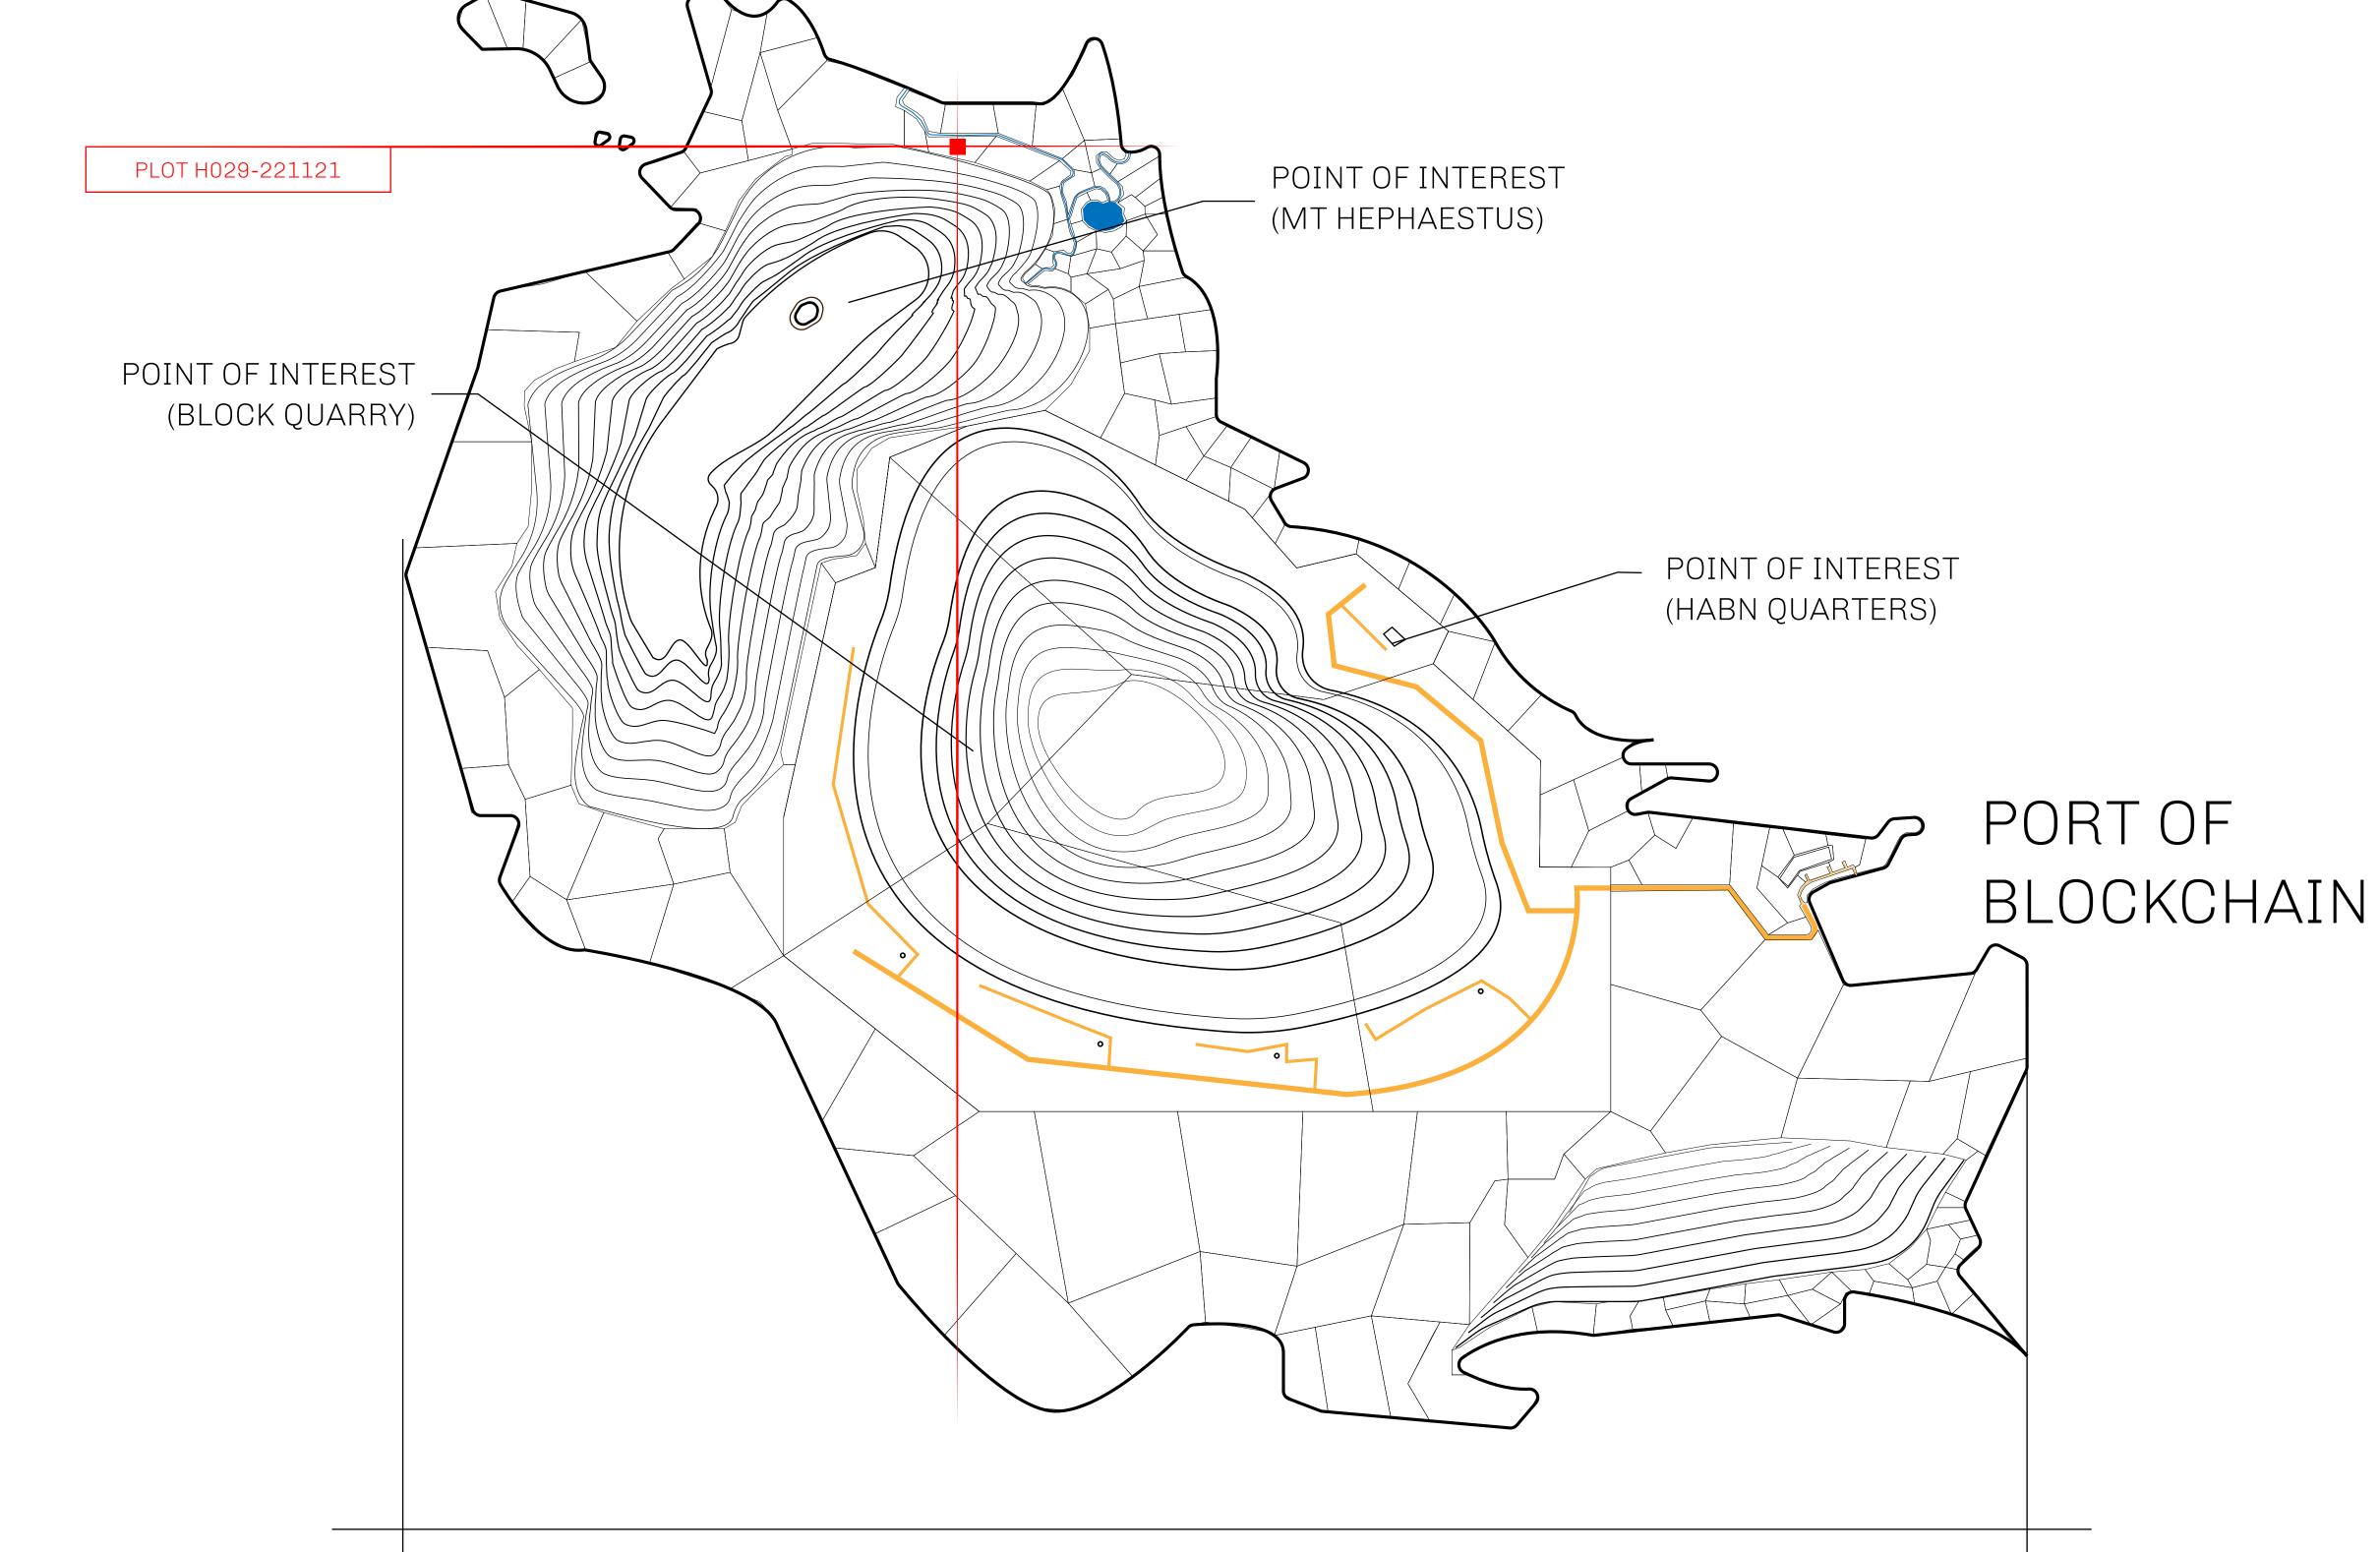

## GEOGRAPHY

COASTLINE BORDERS HIGHEST POINT LOWEST POINT PLOTS SCALE 63.72 KM (39.59 MILES) OCEAN MT HEPHAESTUS +2097 M PORT OF BLOCKCHAIN -95 M 181 1:50000

**OFFICIAL PERSPECTIVE SHEET FOR FILING** Indicate vantage point for each drawing. Copy and mark each sheet required prior to filing.