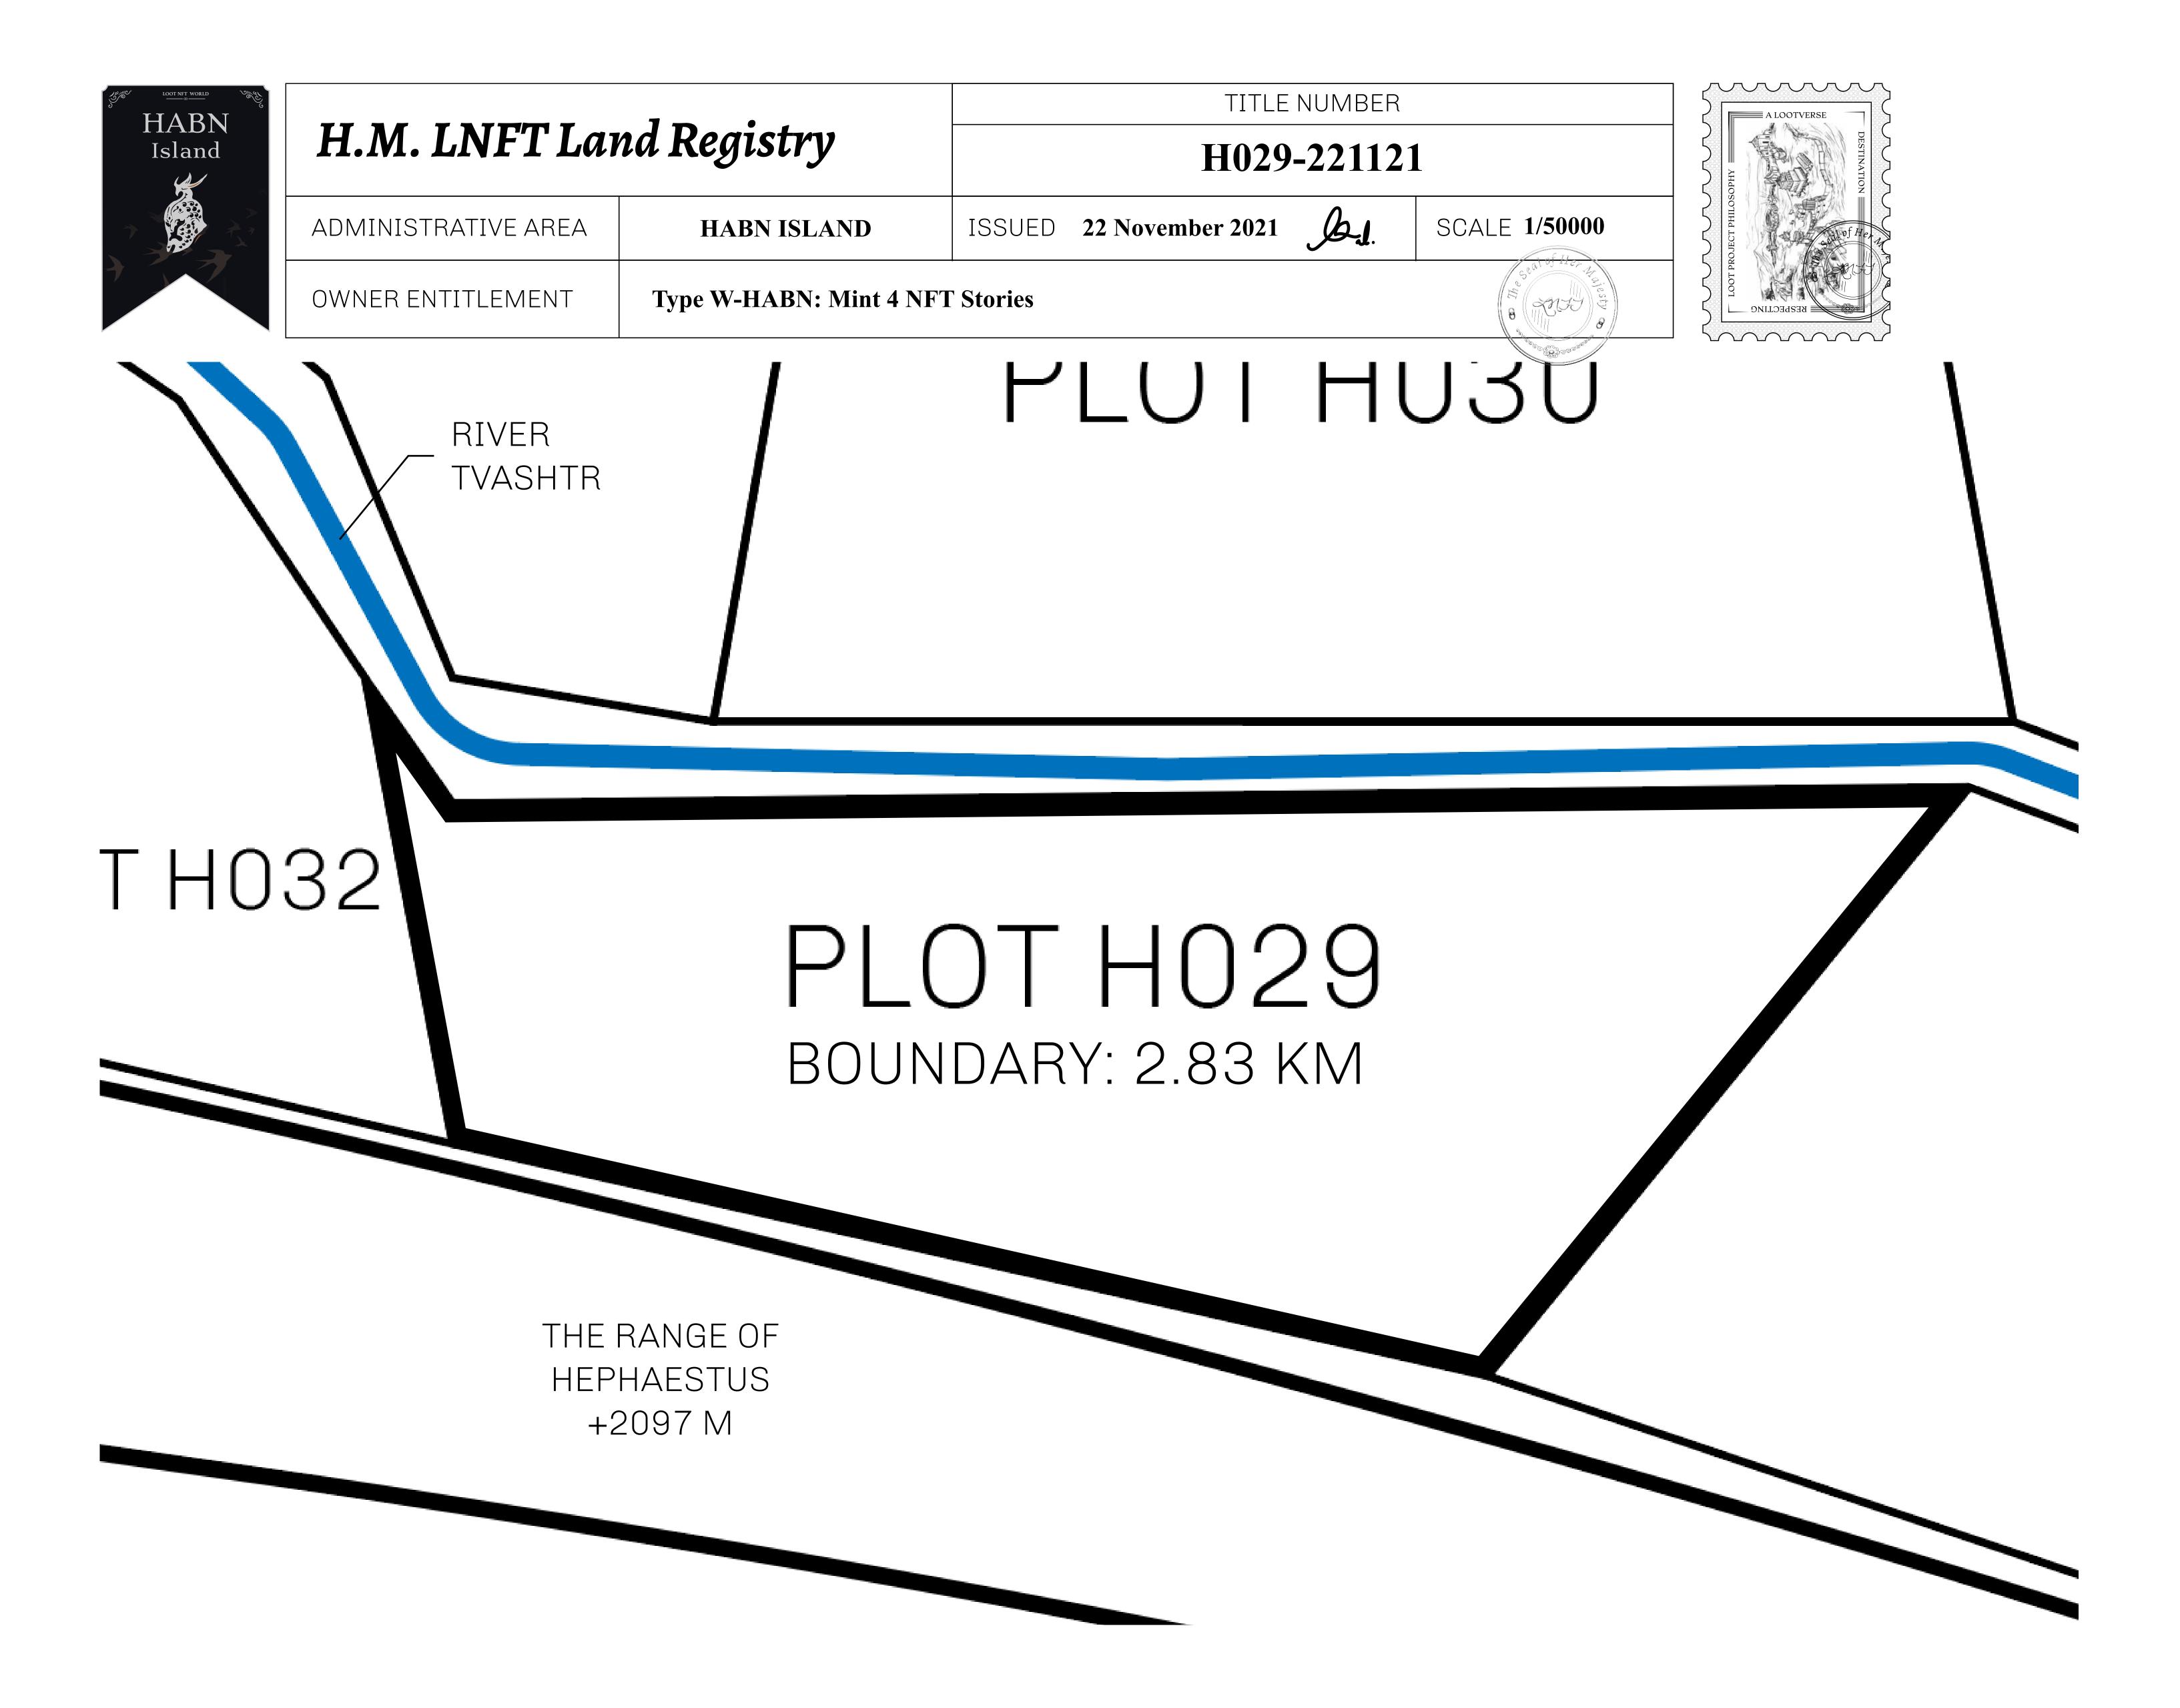

## GEOGRAPHY

COASTLINE BORDERS HIGHEST POINT LOWEST POINT PLOTS SCALE 63.72 KM (39.59 MILES) OCEAN MT HEPHAESTUS +2097 M PORT OF BLOCKCHAIN -95 M 181 1:50000

**OFFICIAL PERSPECTIVE SHEET FOR FILING** Indicate vantage point for each drawing. Copy and mark each sheet required prior to filing.