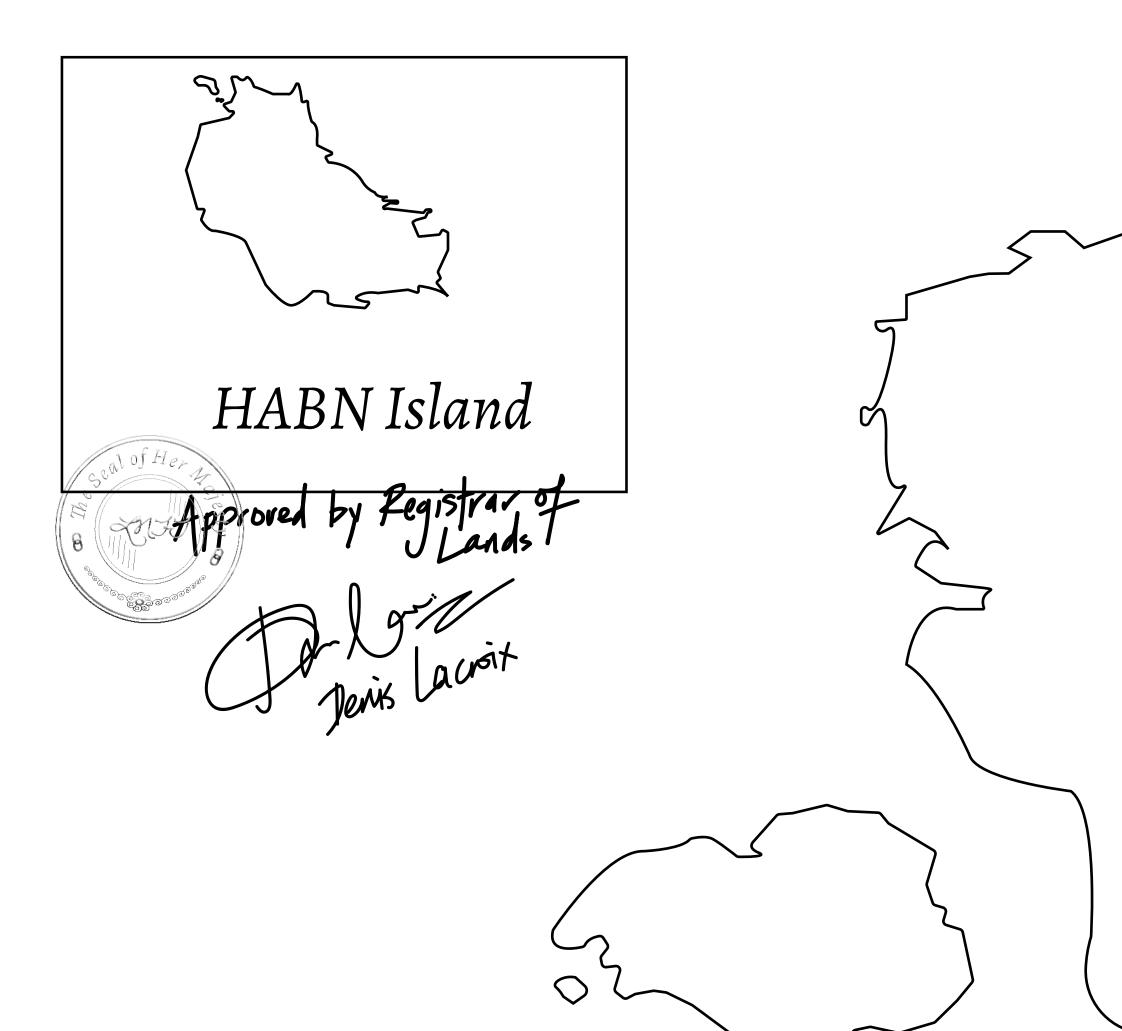

## THE BLOCK PEOPLE

HABN Island is the home of the Block Quarry, the operations center of the sophisticated tools that power financial transactions in the World. BUN, LTT, USDC, USDC platform credits, and NFT transactions and audits are handled on this island.