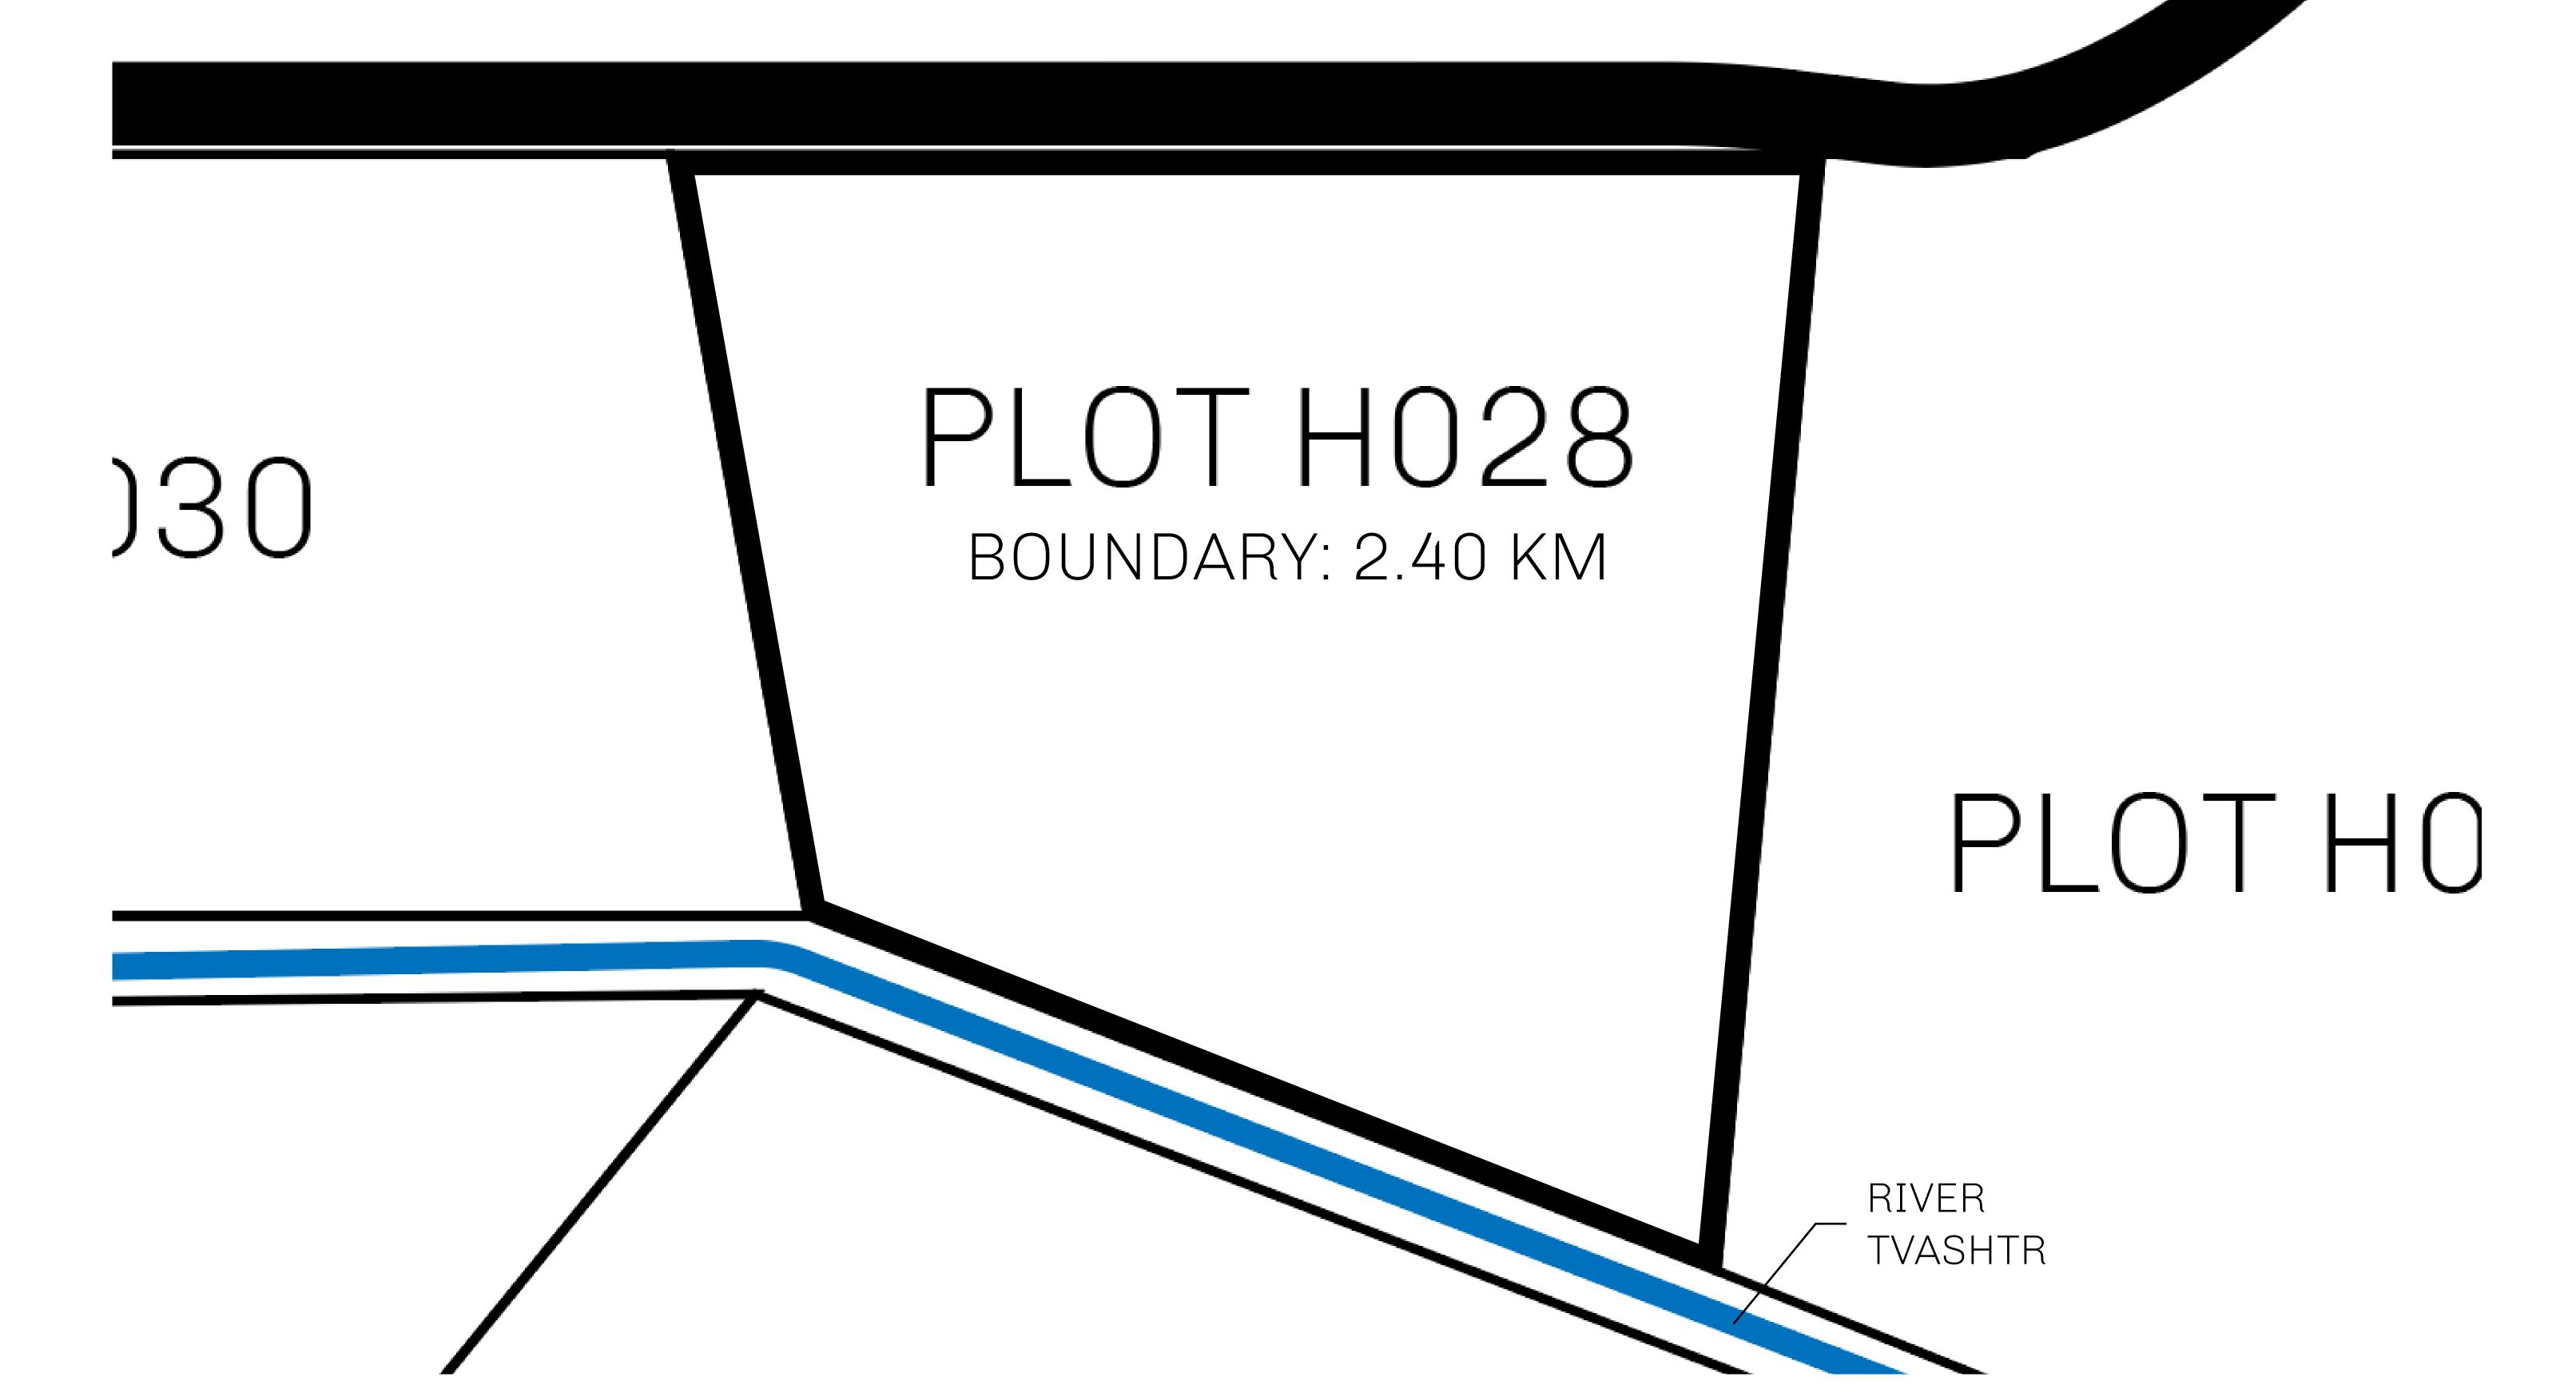

# H.M. LNFT Land Registry

H028-221121

ADMINISTRATIVE AREA

HABN ISLAND

ISSUED 22 November 2021

TITLE NUMBER

SCALE **1/50000** 

E ( CENS

OWNER ENTITLEMENT

**Type W-HABN: Mint 4 NFT Stories** 