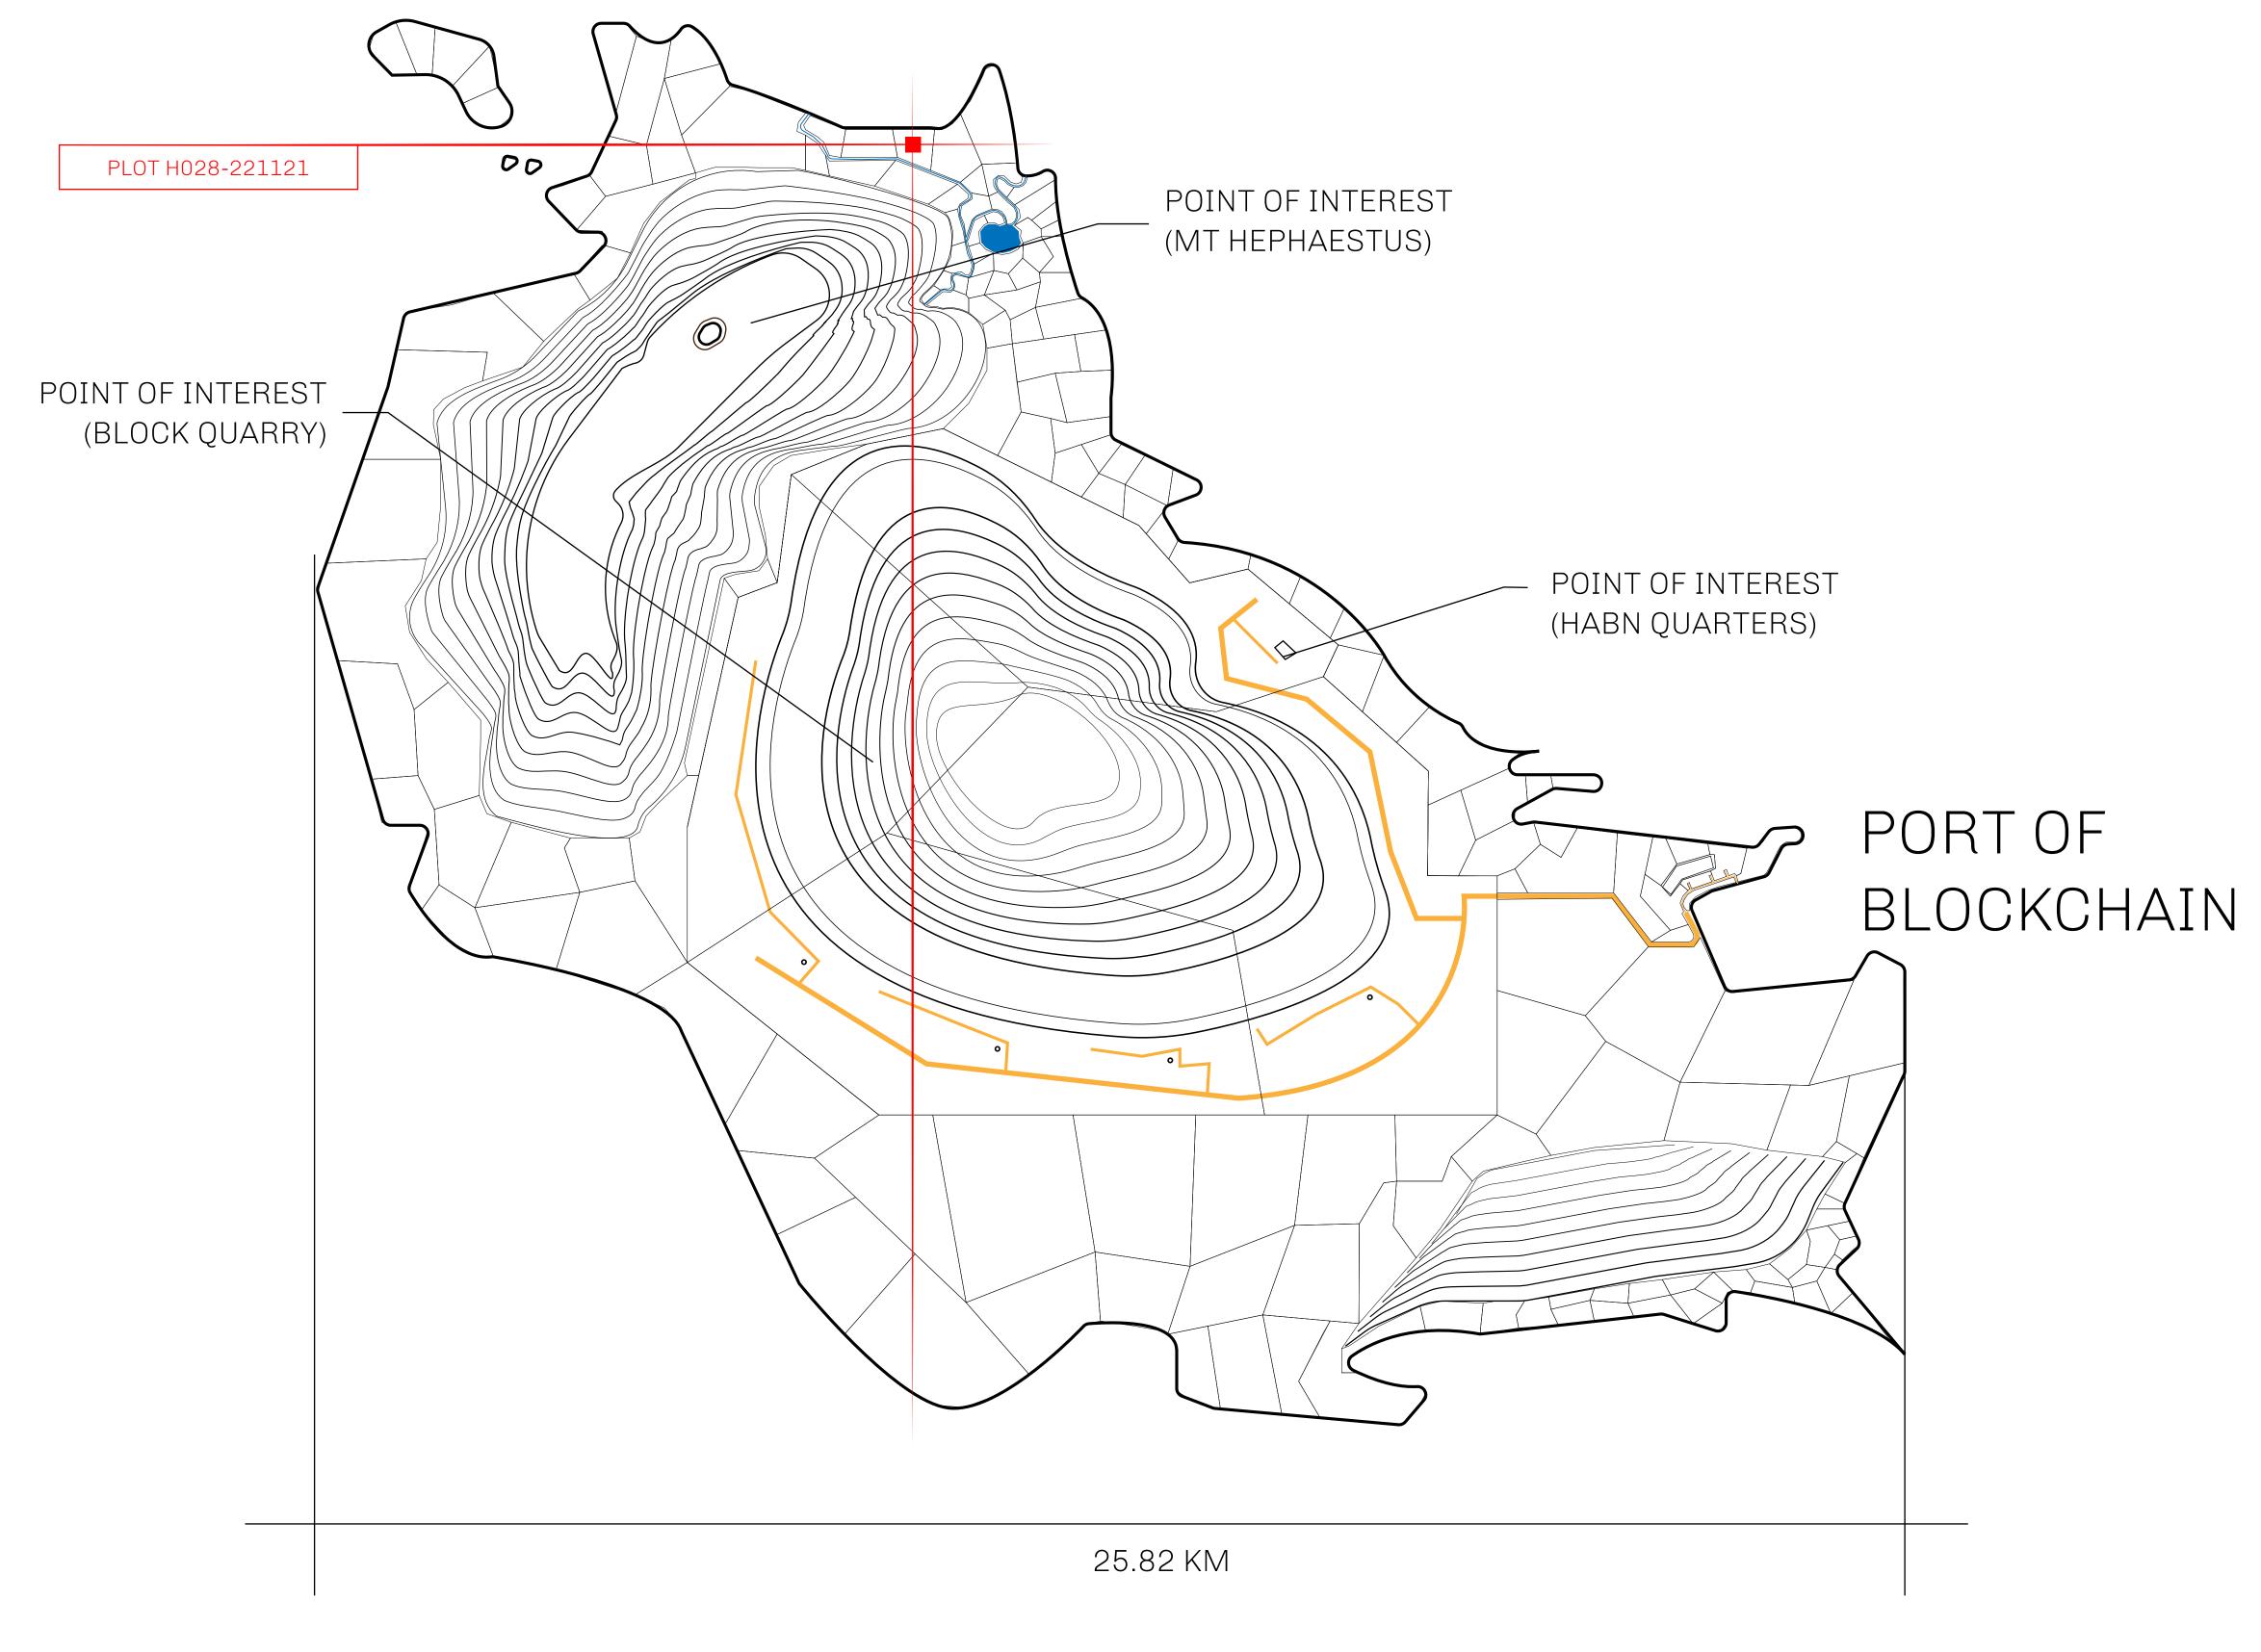

### THE BLOCK PEOPLE

HABN Island is the home of the Block Quarry, the operations center of the sophisticated tools that power financial transactions in the World. BUN, LTT, USDC, USDC platform credits, and NFT transactions and audits are handled on this island.

#### GEOGRAPHY

COASTLINE
BORDERS
HIGHEST POINT
LOWEST POINT
PLOTS
SCALE

63.72 KM (39.59 MILES) OCEAN

MT HEPHAESTUS +2097 M PORT OF BLOCKCHAIN -95 M

181 1:50000

# H.M. LNFT Land Registry

H028-221121

ADMINISTRATIVE AREA

HABN ISLAND

ISSUED 22 November 2021

TITLE NUMBER

SCALE **1/50000** 

E ( CENS