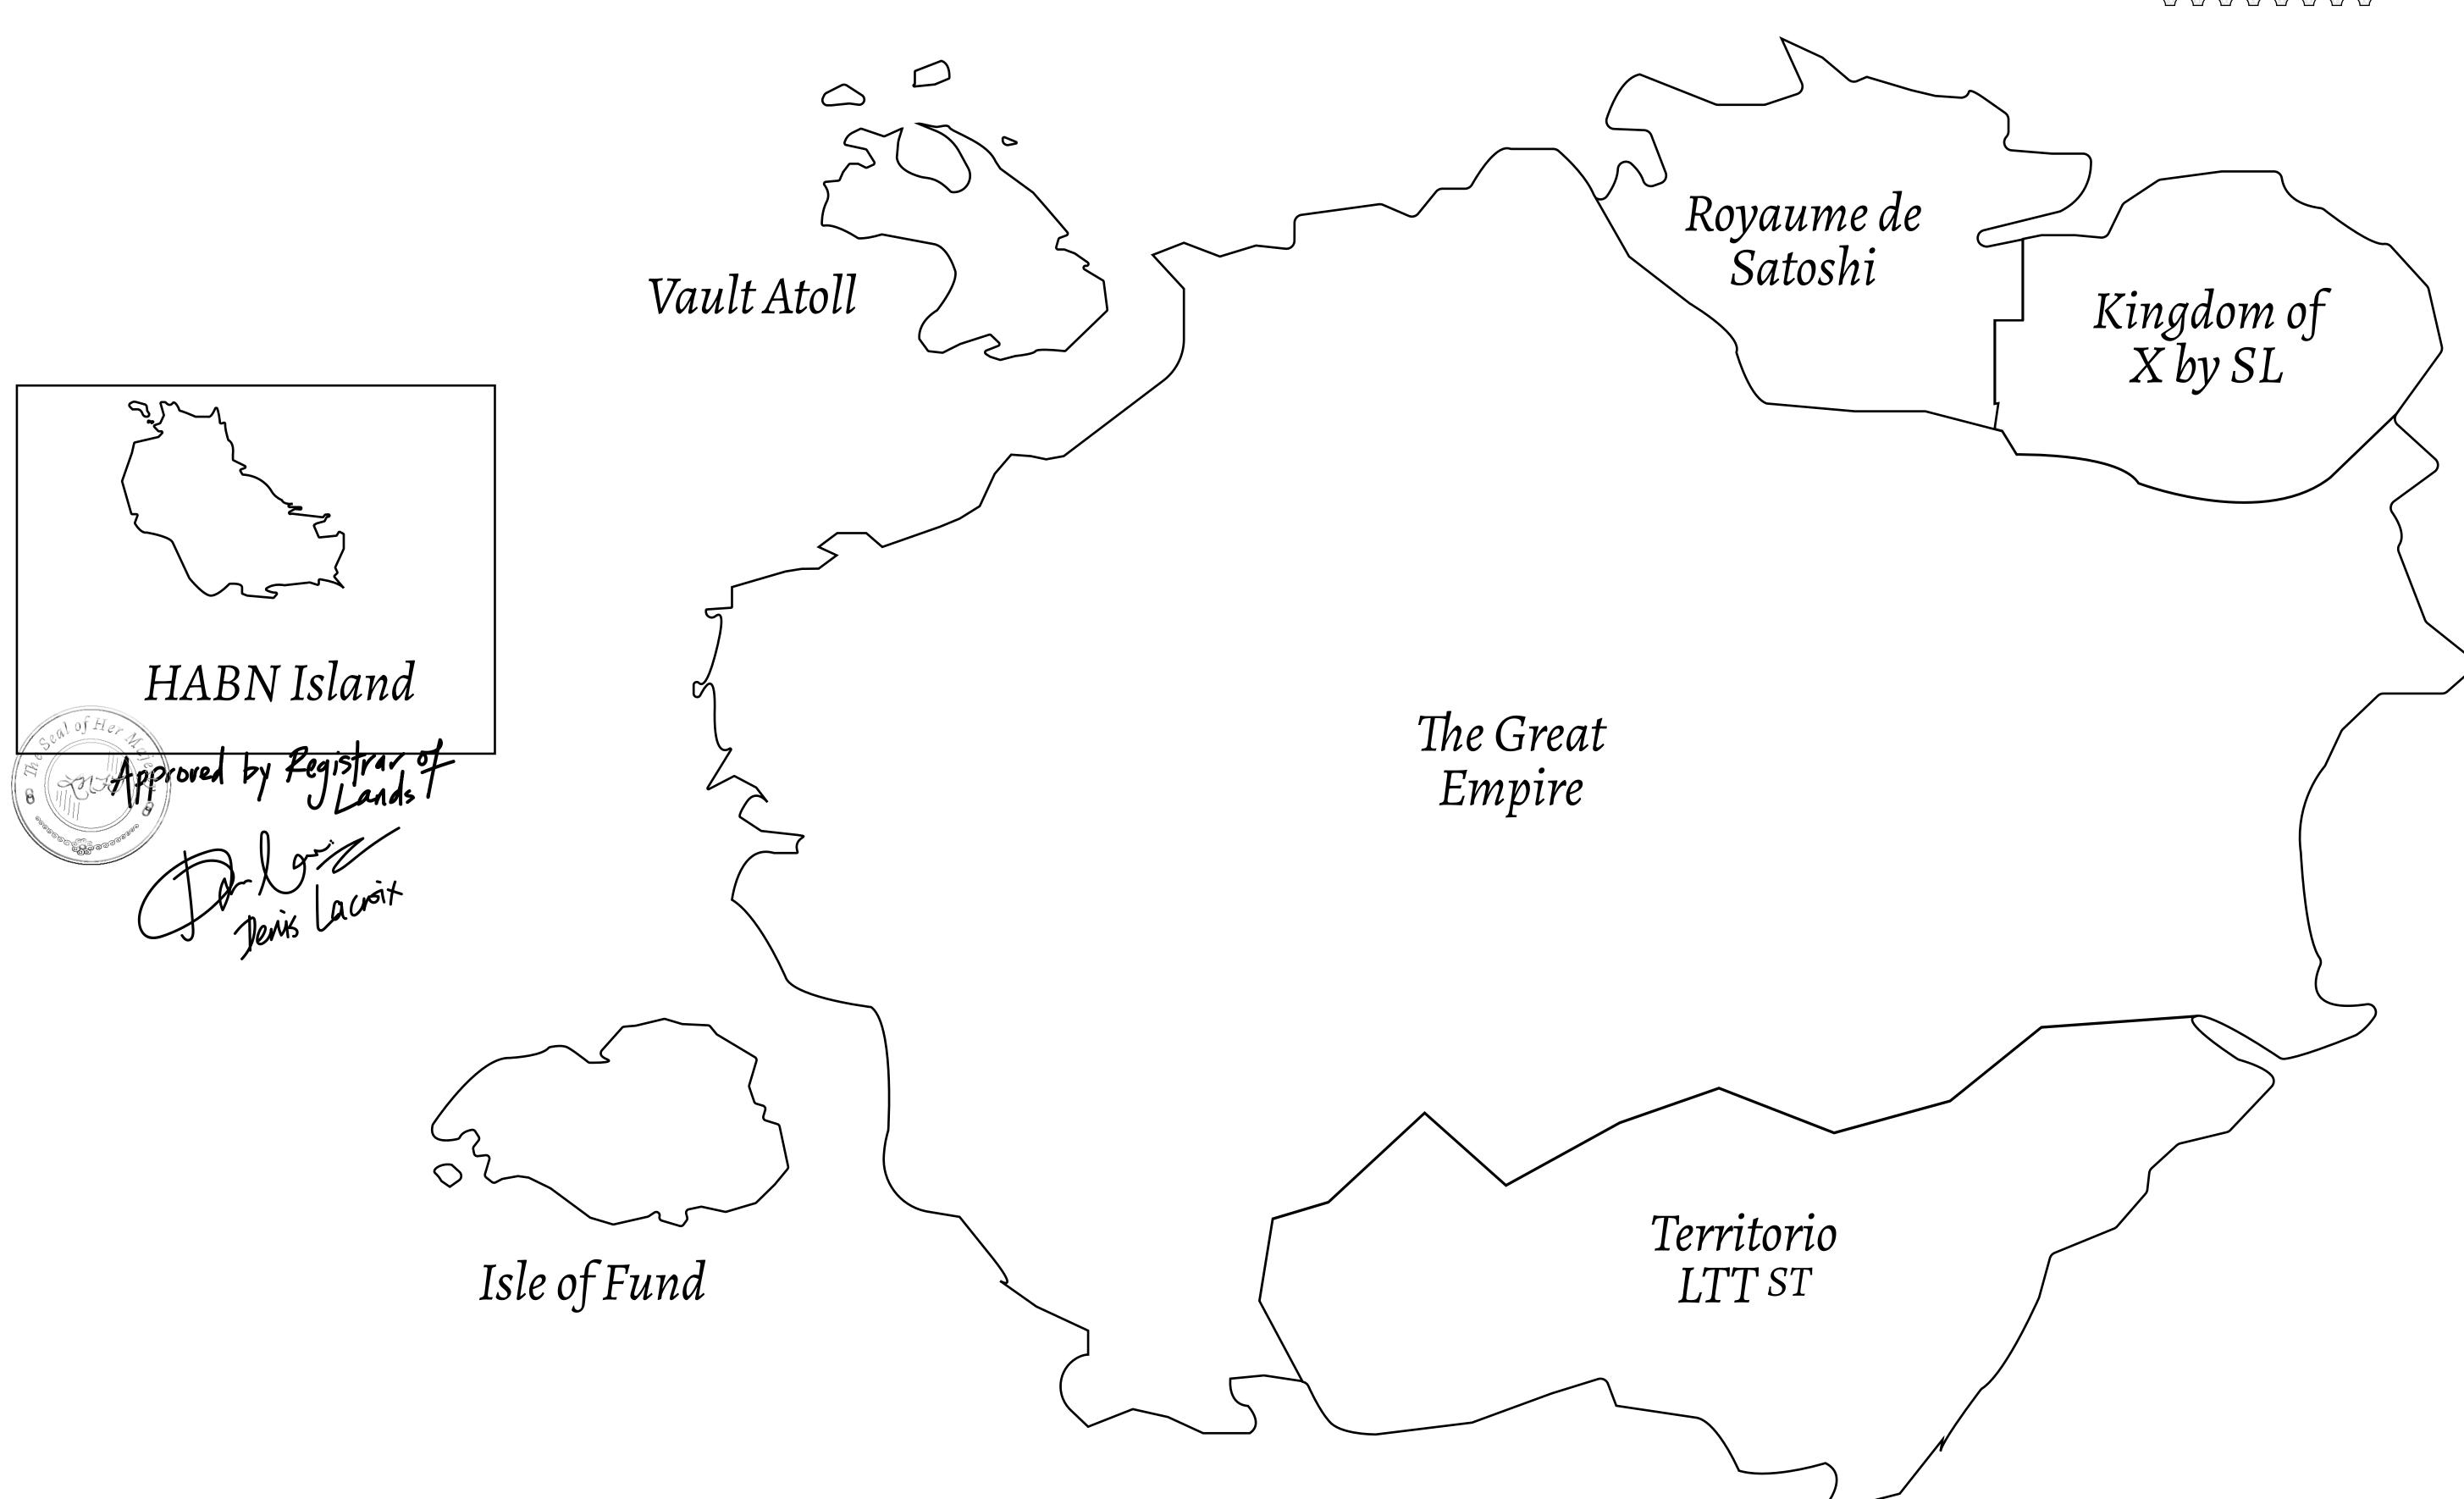

### THE BLOCK PEOPLE

HABN Island is the home of the Block Quarry, the operations center of the sophisticated tools that power financial transactions in the World. BUN, LTT, USDC, USDC platform credits, and NFT transactions and audits are handled on this island.

#### GEOGRAPHY

COASTLINE
BORDERS
HIGHEST POINT
LOWEST POINT
PLOTS
SCALE

63.72 KM (39.59 MILES) OCEAN

MT HEPHAESTUS +2097 M PORT OF BLOCKCHAIN -95 M

181 1:50000

# H.M. LNFT Land Registry

H028-221121

ADMINISTRATIVE AREA

HABN ISLAND

ISSUED 22 November 2021

TITLE NUMBER

SCALE **1/50000** 

E ( CENS