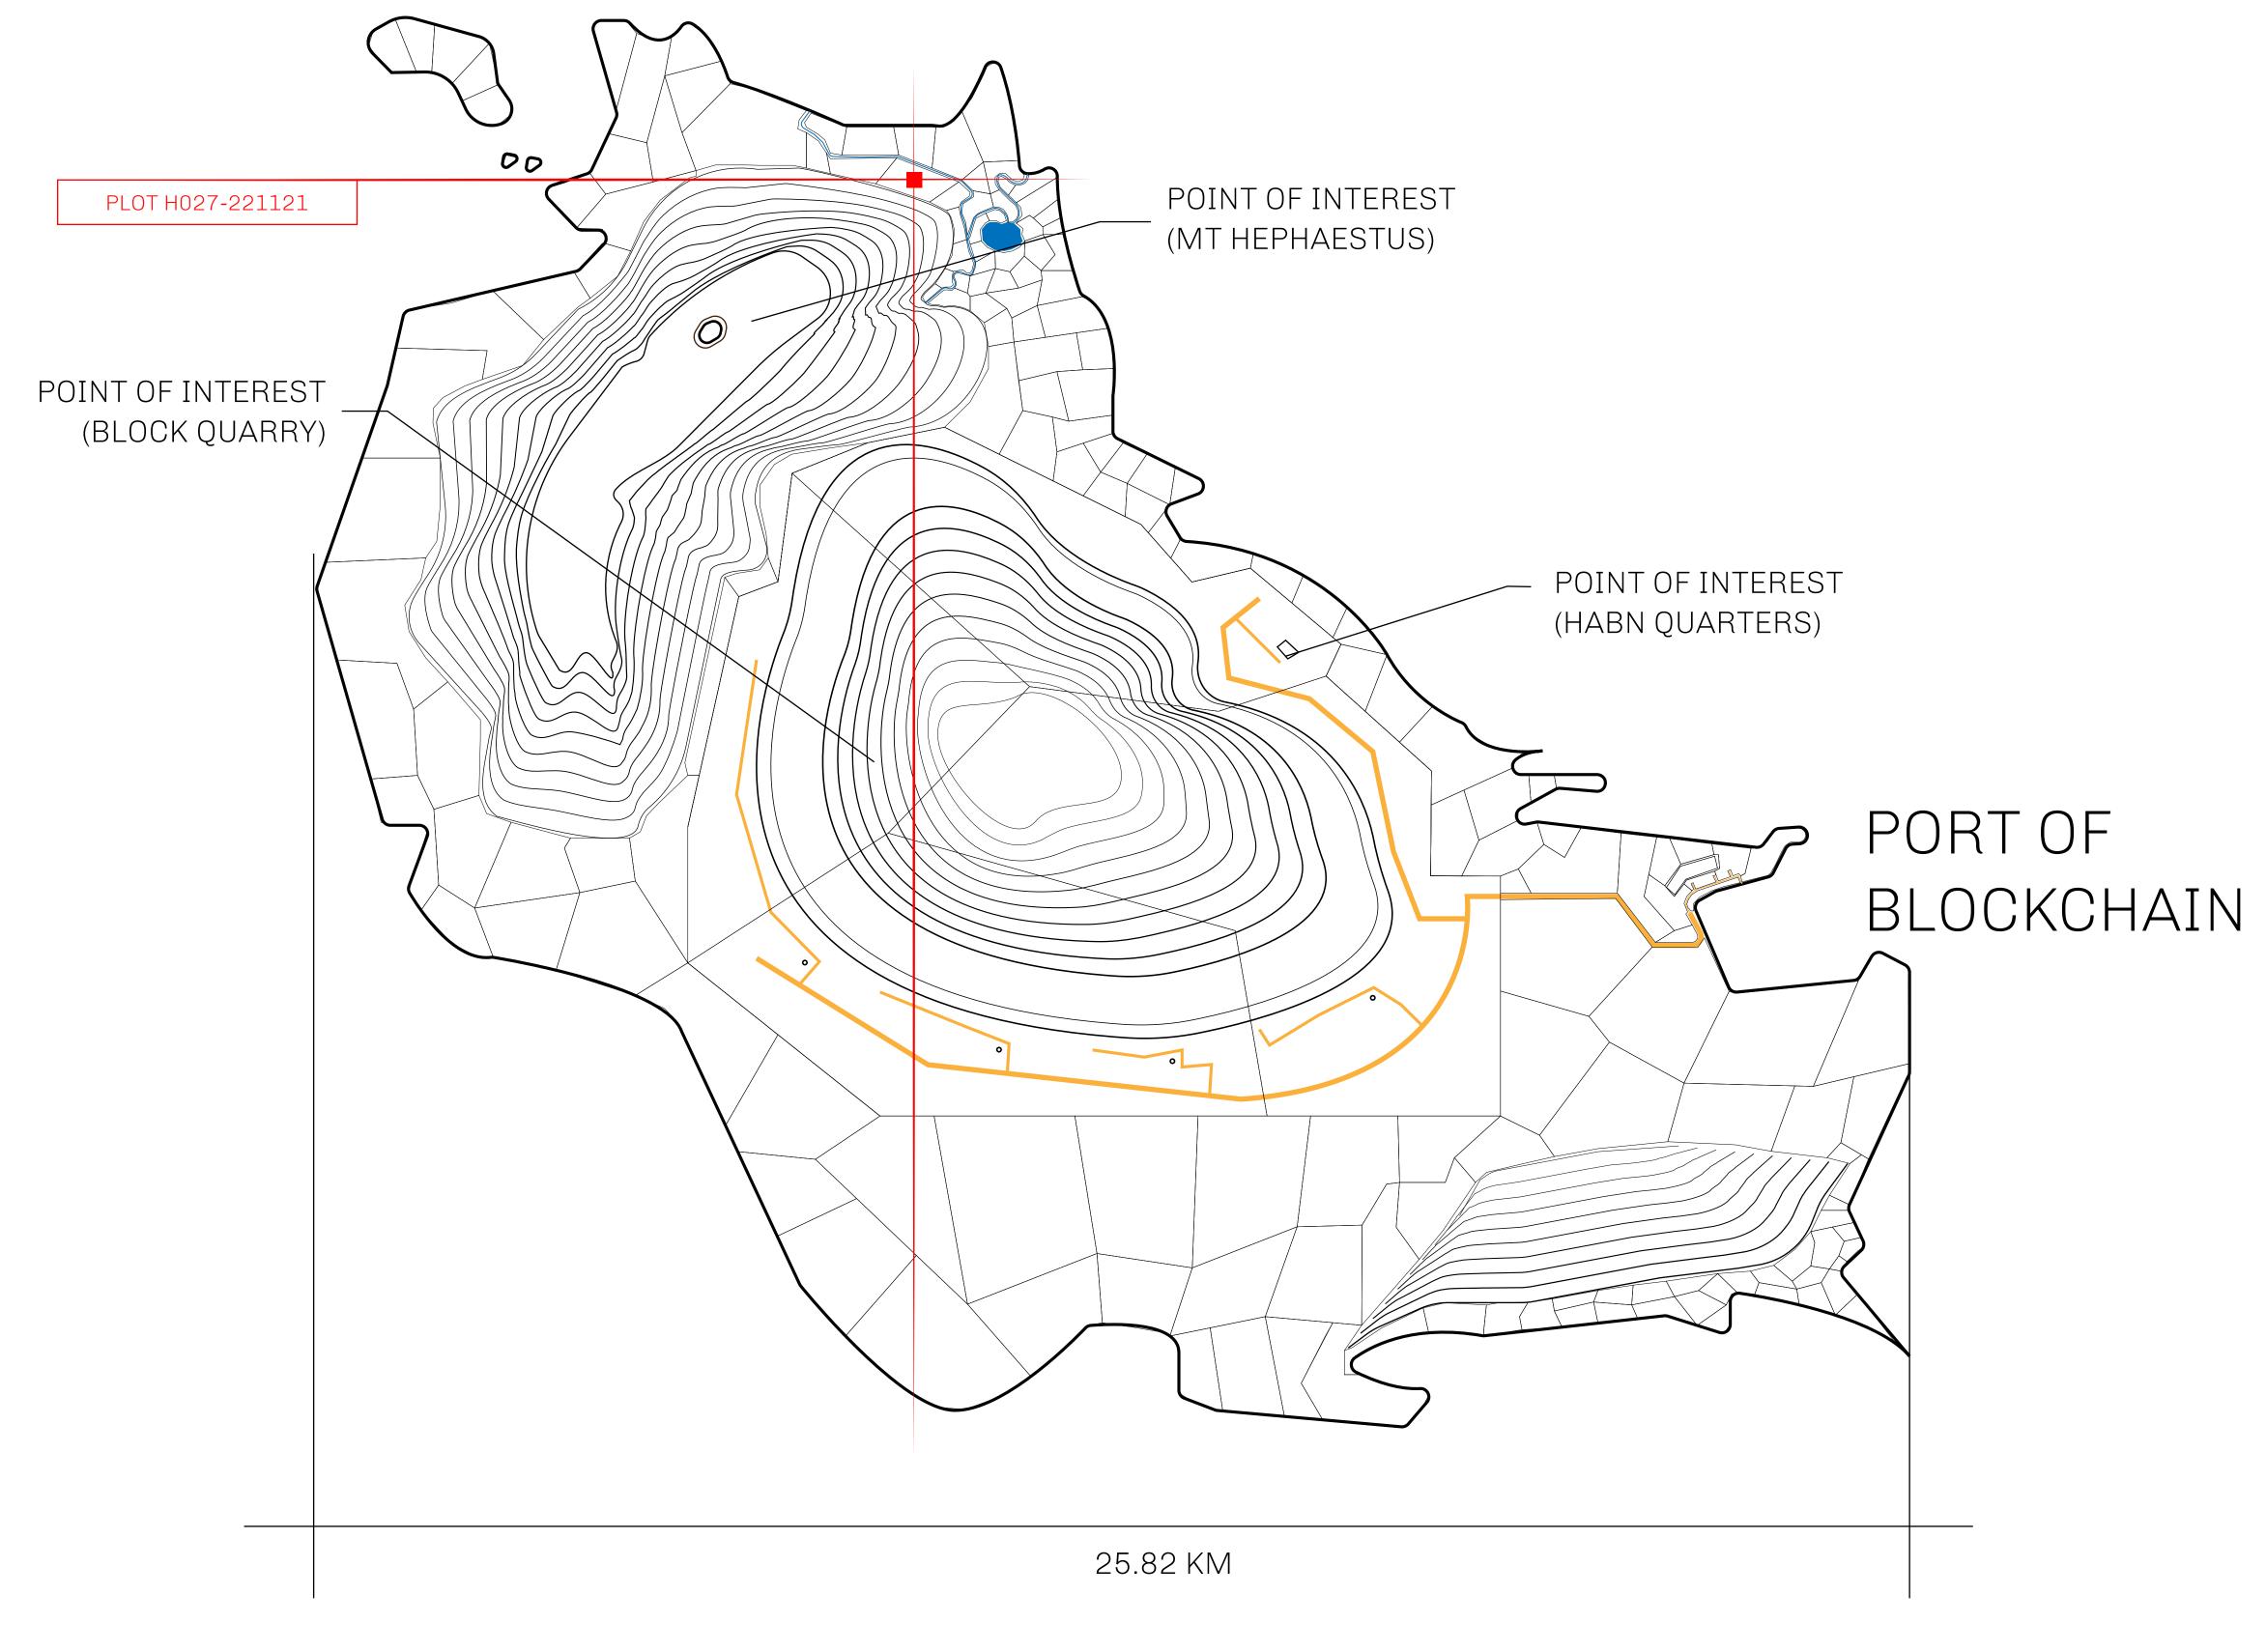

## THE BLOCK PEOPLE

HABN Island is the home of the Block Quarry, the operations center of the sophisticated tools that power financial transactions in the World. BUN, LTT, USDC, USDC platform credits, and NFT transactions and audits are handled on this island.

## GEOGRAPHY

COASTLINE
BORDERS
HIGHEST POINT
LOWEST POINT
PLOTS
SCALE

63.72 KM (39.59 MILES) OCEAN

MT HEPHAESTUS +2097 M PORT OF BLOCKCHAIN -95 M

181 1:50000

## H.M. LNFT Land Registry

H027-221121

TITLE NUMBER

ISSUED 22 November 2021

SCALE **1/50000** 

XNII

OWNER ENTITLEMENT

ADMINISTRATIVE AREA

**Type W-HABN: Mint 4 NFT Stories** 

HABN ISLAND

RIVER TVASHTR PLOTH026

PLOTH027

BOUNDARY: 3.14 KM

PLOT H024

THE RANGE OF HEPHAESTUS +2097 M