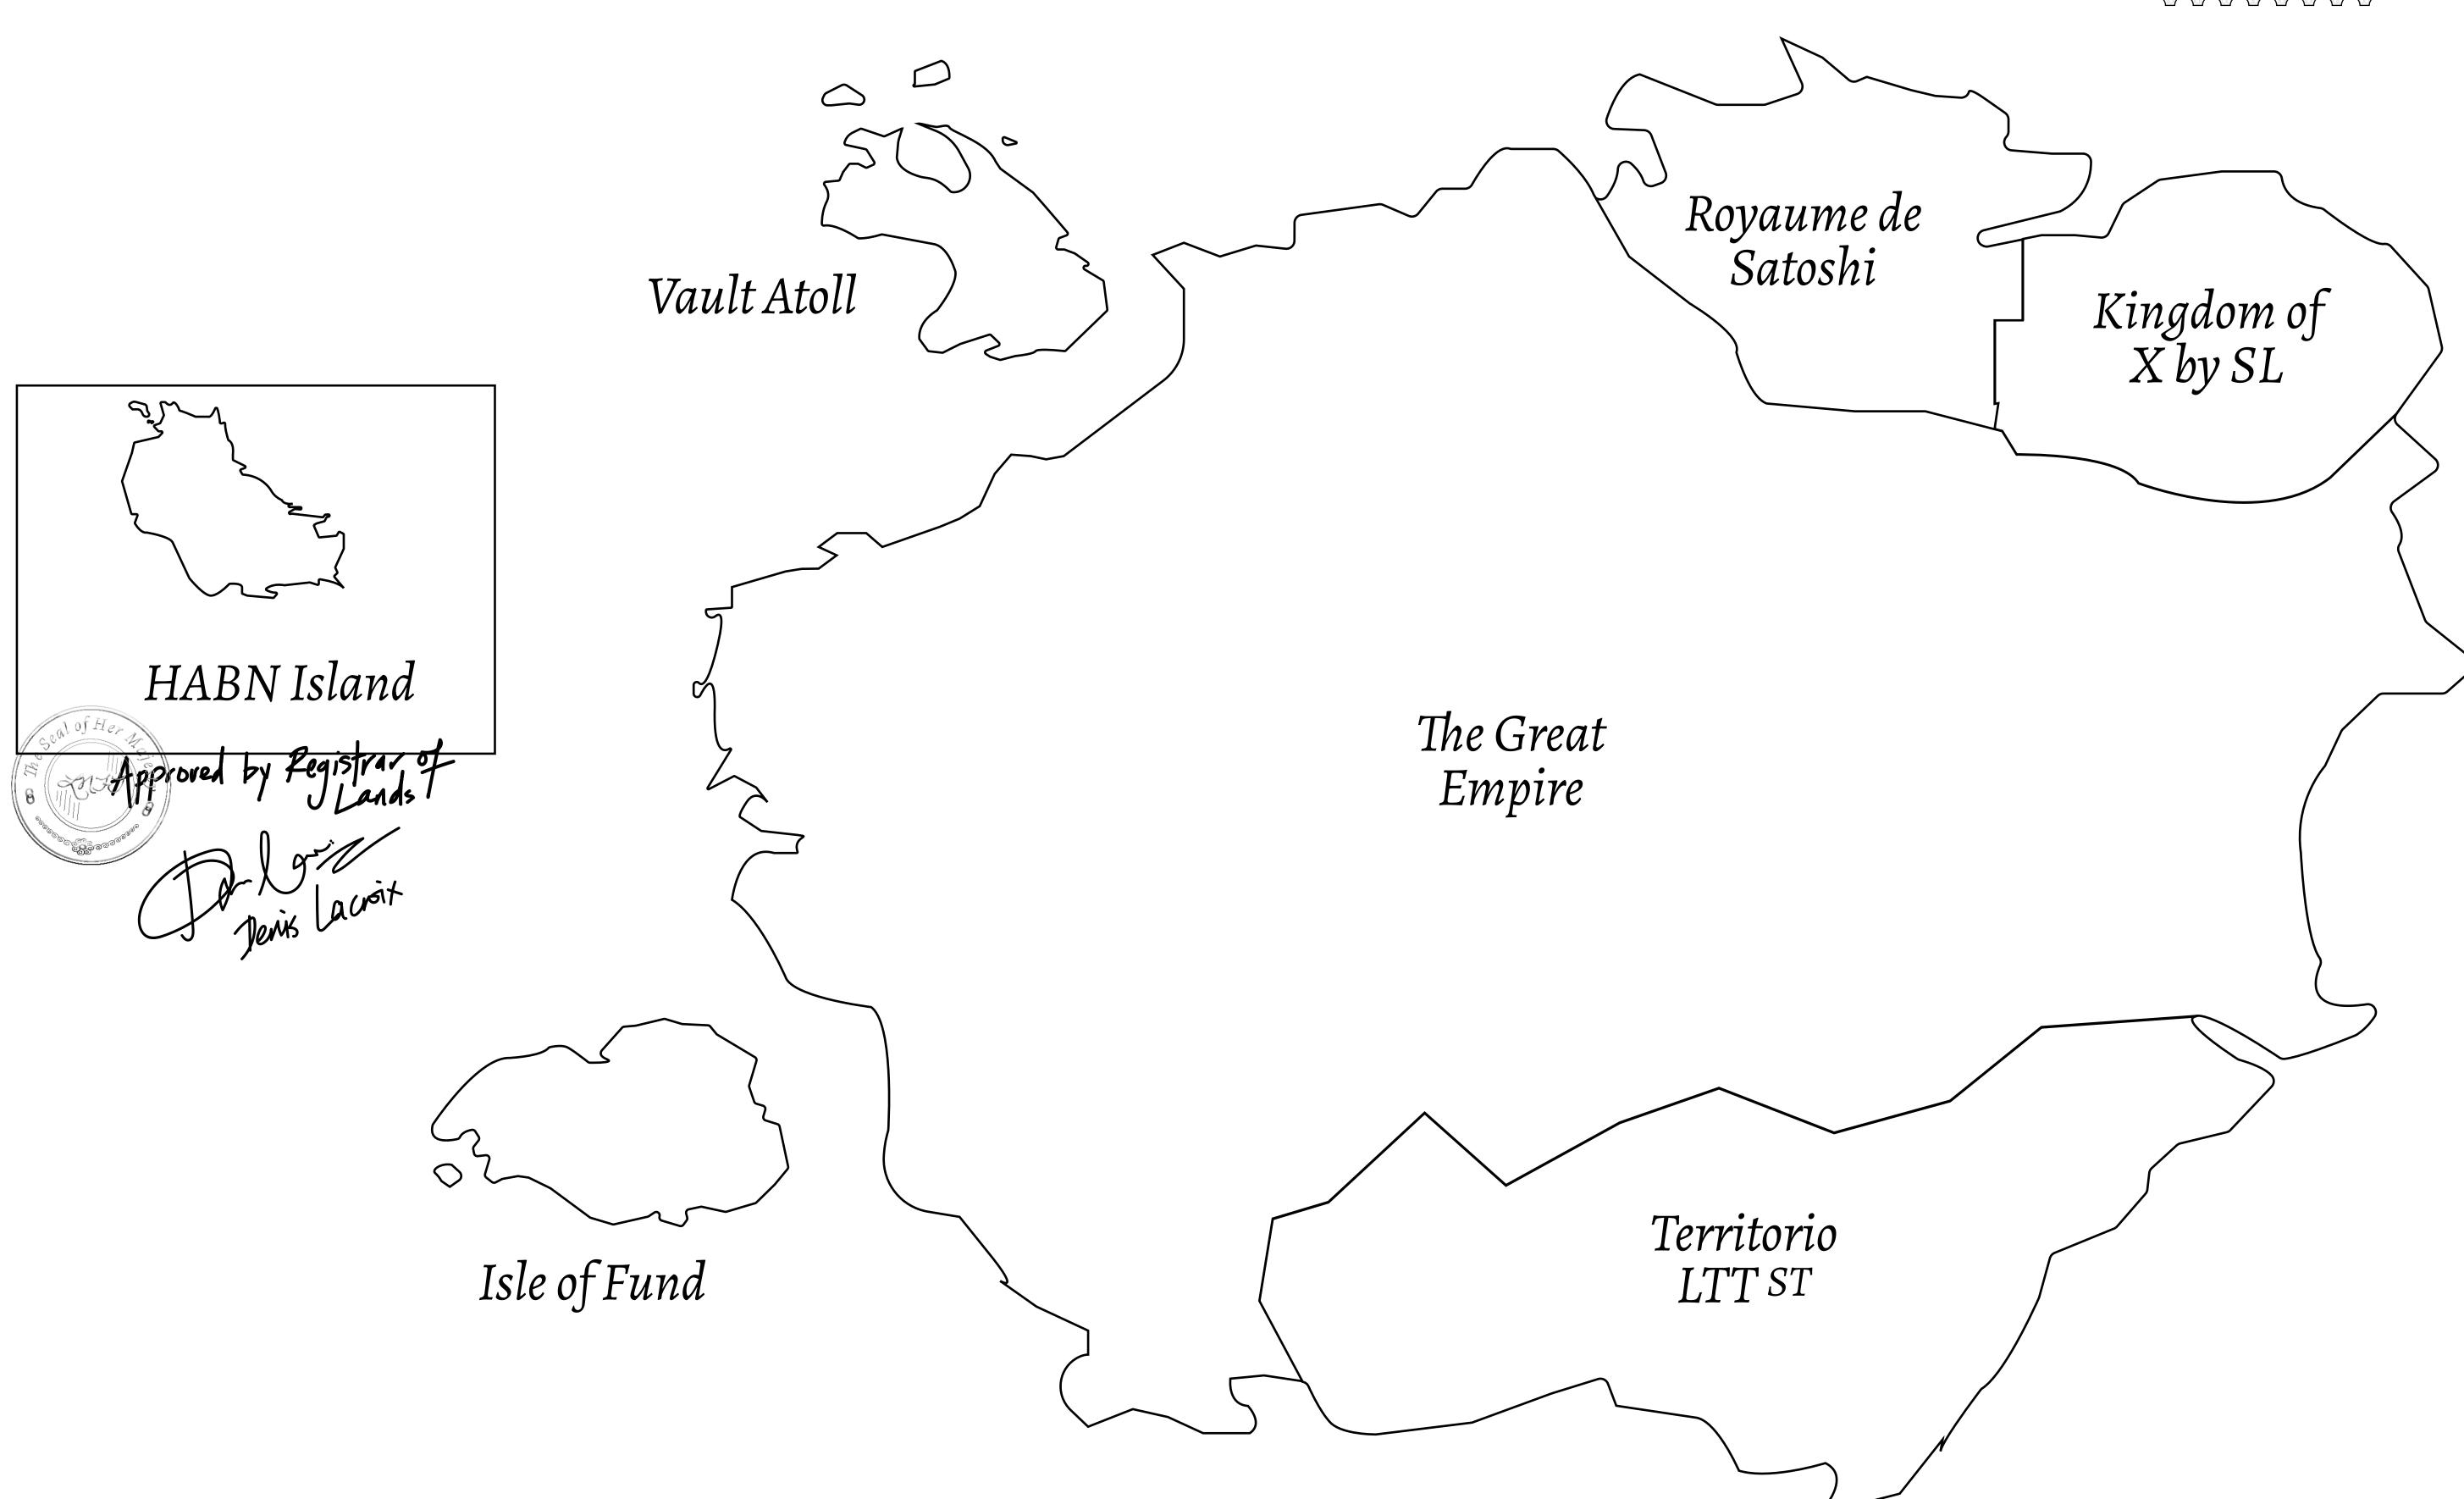

## GEOGRAPHY

COASTLINE
BORDERS
HIGHEST POINT
LOWEST POINT
PLOTS
SCALE

63.72 KM (39.59 MILES) OCEAN

MT HEPHAESTUS +2097 M PORT OF BLOCKCHAIN -95 M

181 1:50000

## H.M. LNFT Land Registry

H027-221121

TITLE NUMBER

ISSUED 22 November 2021

SCALE **1/50000** 

XNII

OWNER ENTITLEMENT

ADMINISTRATIVE AREA

**Type W-HABN: Mint 4 NFT Stories** 

HABN ISLAND

RIVER TVASHTR PLOTH026

PLOTH027

BOUNDARY: 3.14 KM

PLOT H024

THE RANGE OF HEPHAESTUS +2097 M