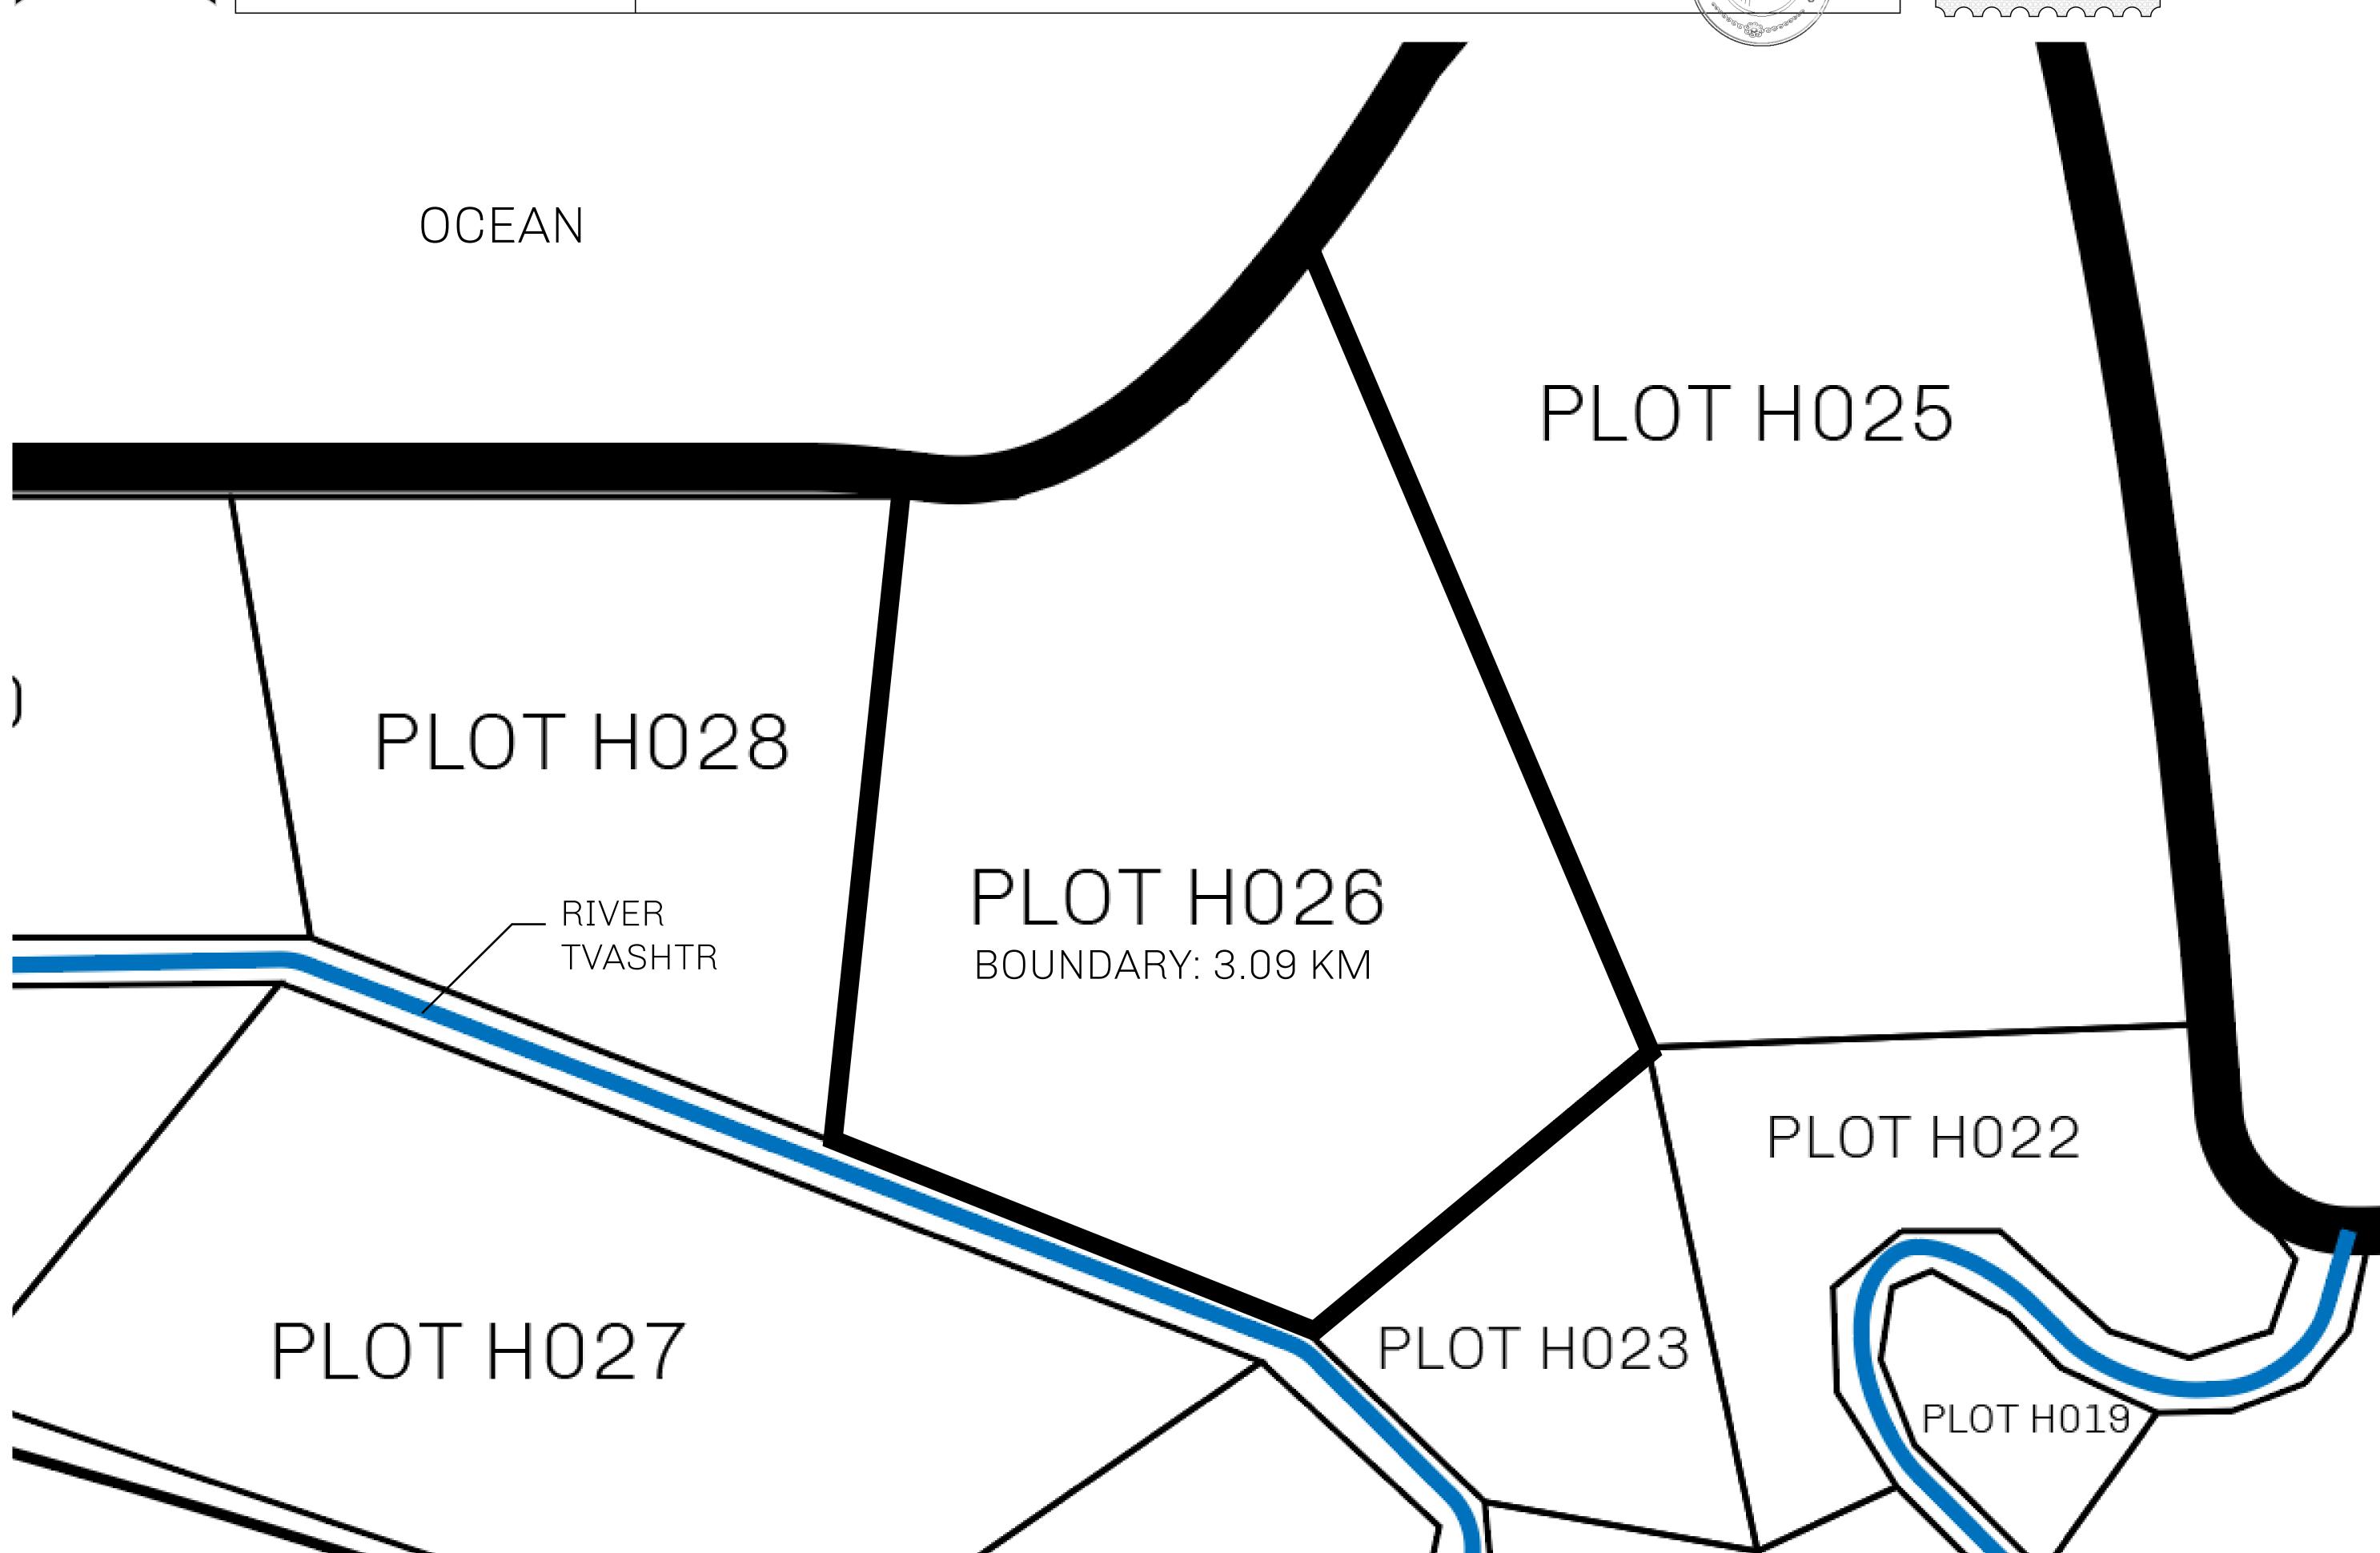

## TITLE NUMBER H.M. LNFT Land Registry H026-221121 ADMINISTRATIVE AREA HABN ISLAND

ISSUED 22 November 2021

b.J.

SCALE **1/50000** 

XNII

OWNER ENTITLEMENT

**Type W-HABN: Mint 4 NFT Stories** 