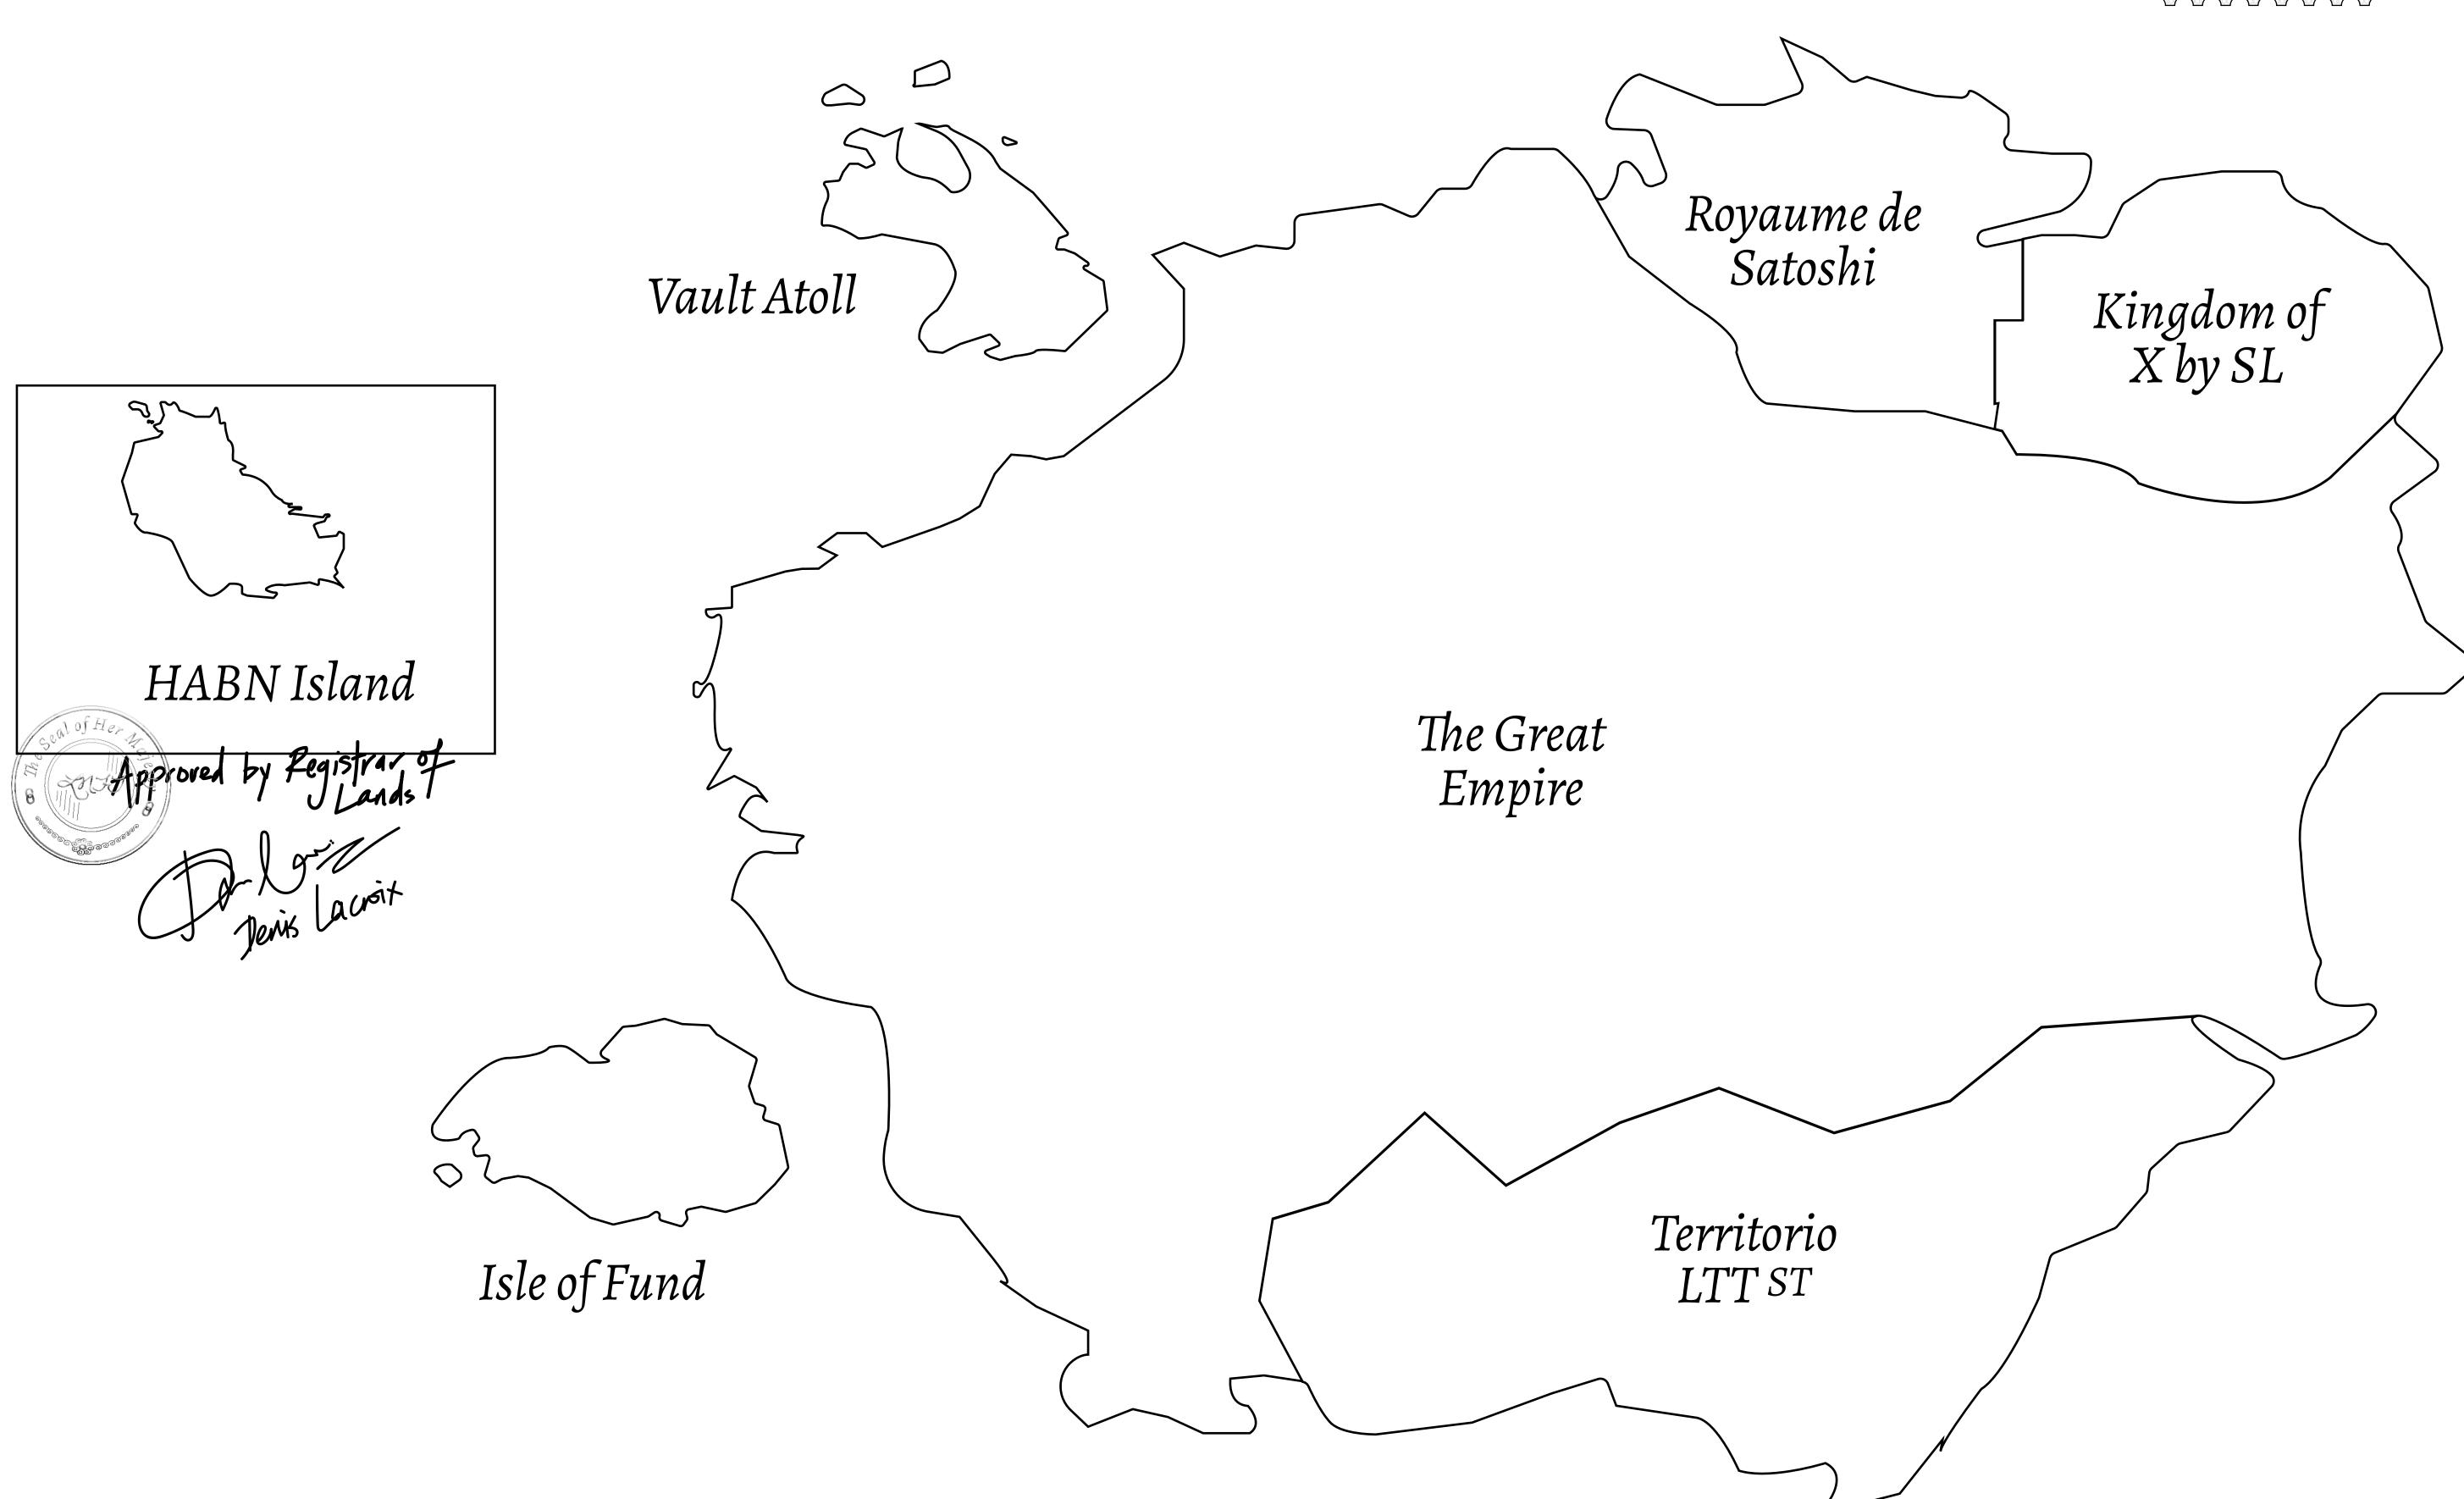

## GEOGRAPHY

COASTLINE
BORDERS
HIGHEST POINT
LOWEST POINT
PLOTS

SCALE

63.72 KM (39.59 MILES)

OCEAN

MT HEPHAESTUS +2097 M

PORT OF BLOCKCHAIN -95 M

181 1:50000

## TITLE NUMBER H.M. LNFT Land Registry H026-221121 ADMINISTRATIVE AREA HABN ISLAND

ISSUED 22 November 2021

b.J.

SCALE **1/50000** 

XNII

OWNER ENTITLEMENT

**Type W-HABN: Mint 4 NFT Stories** 