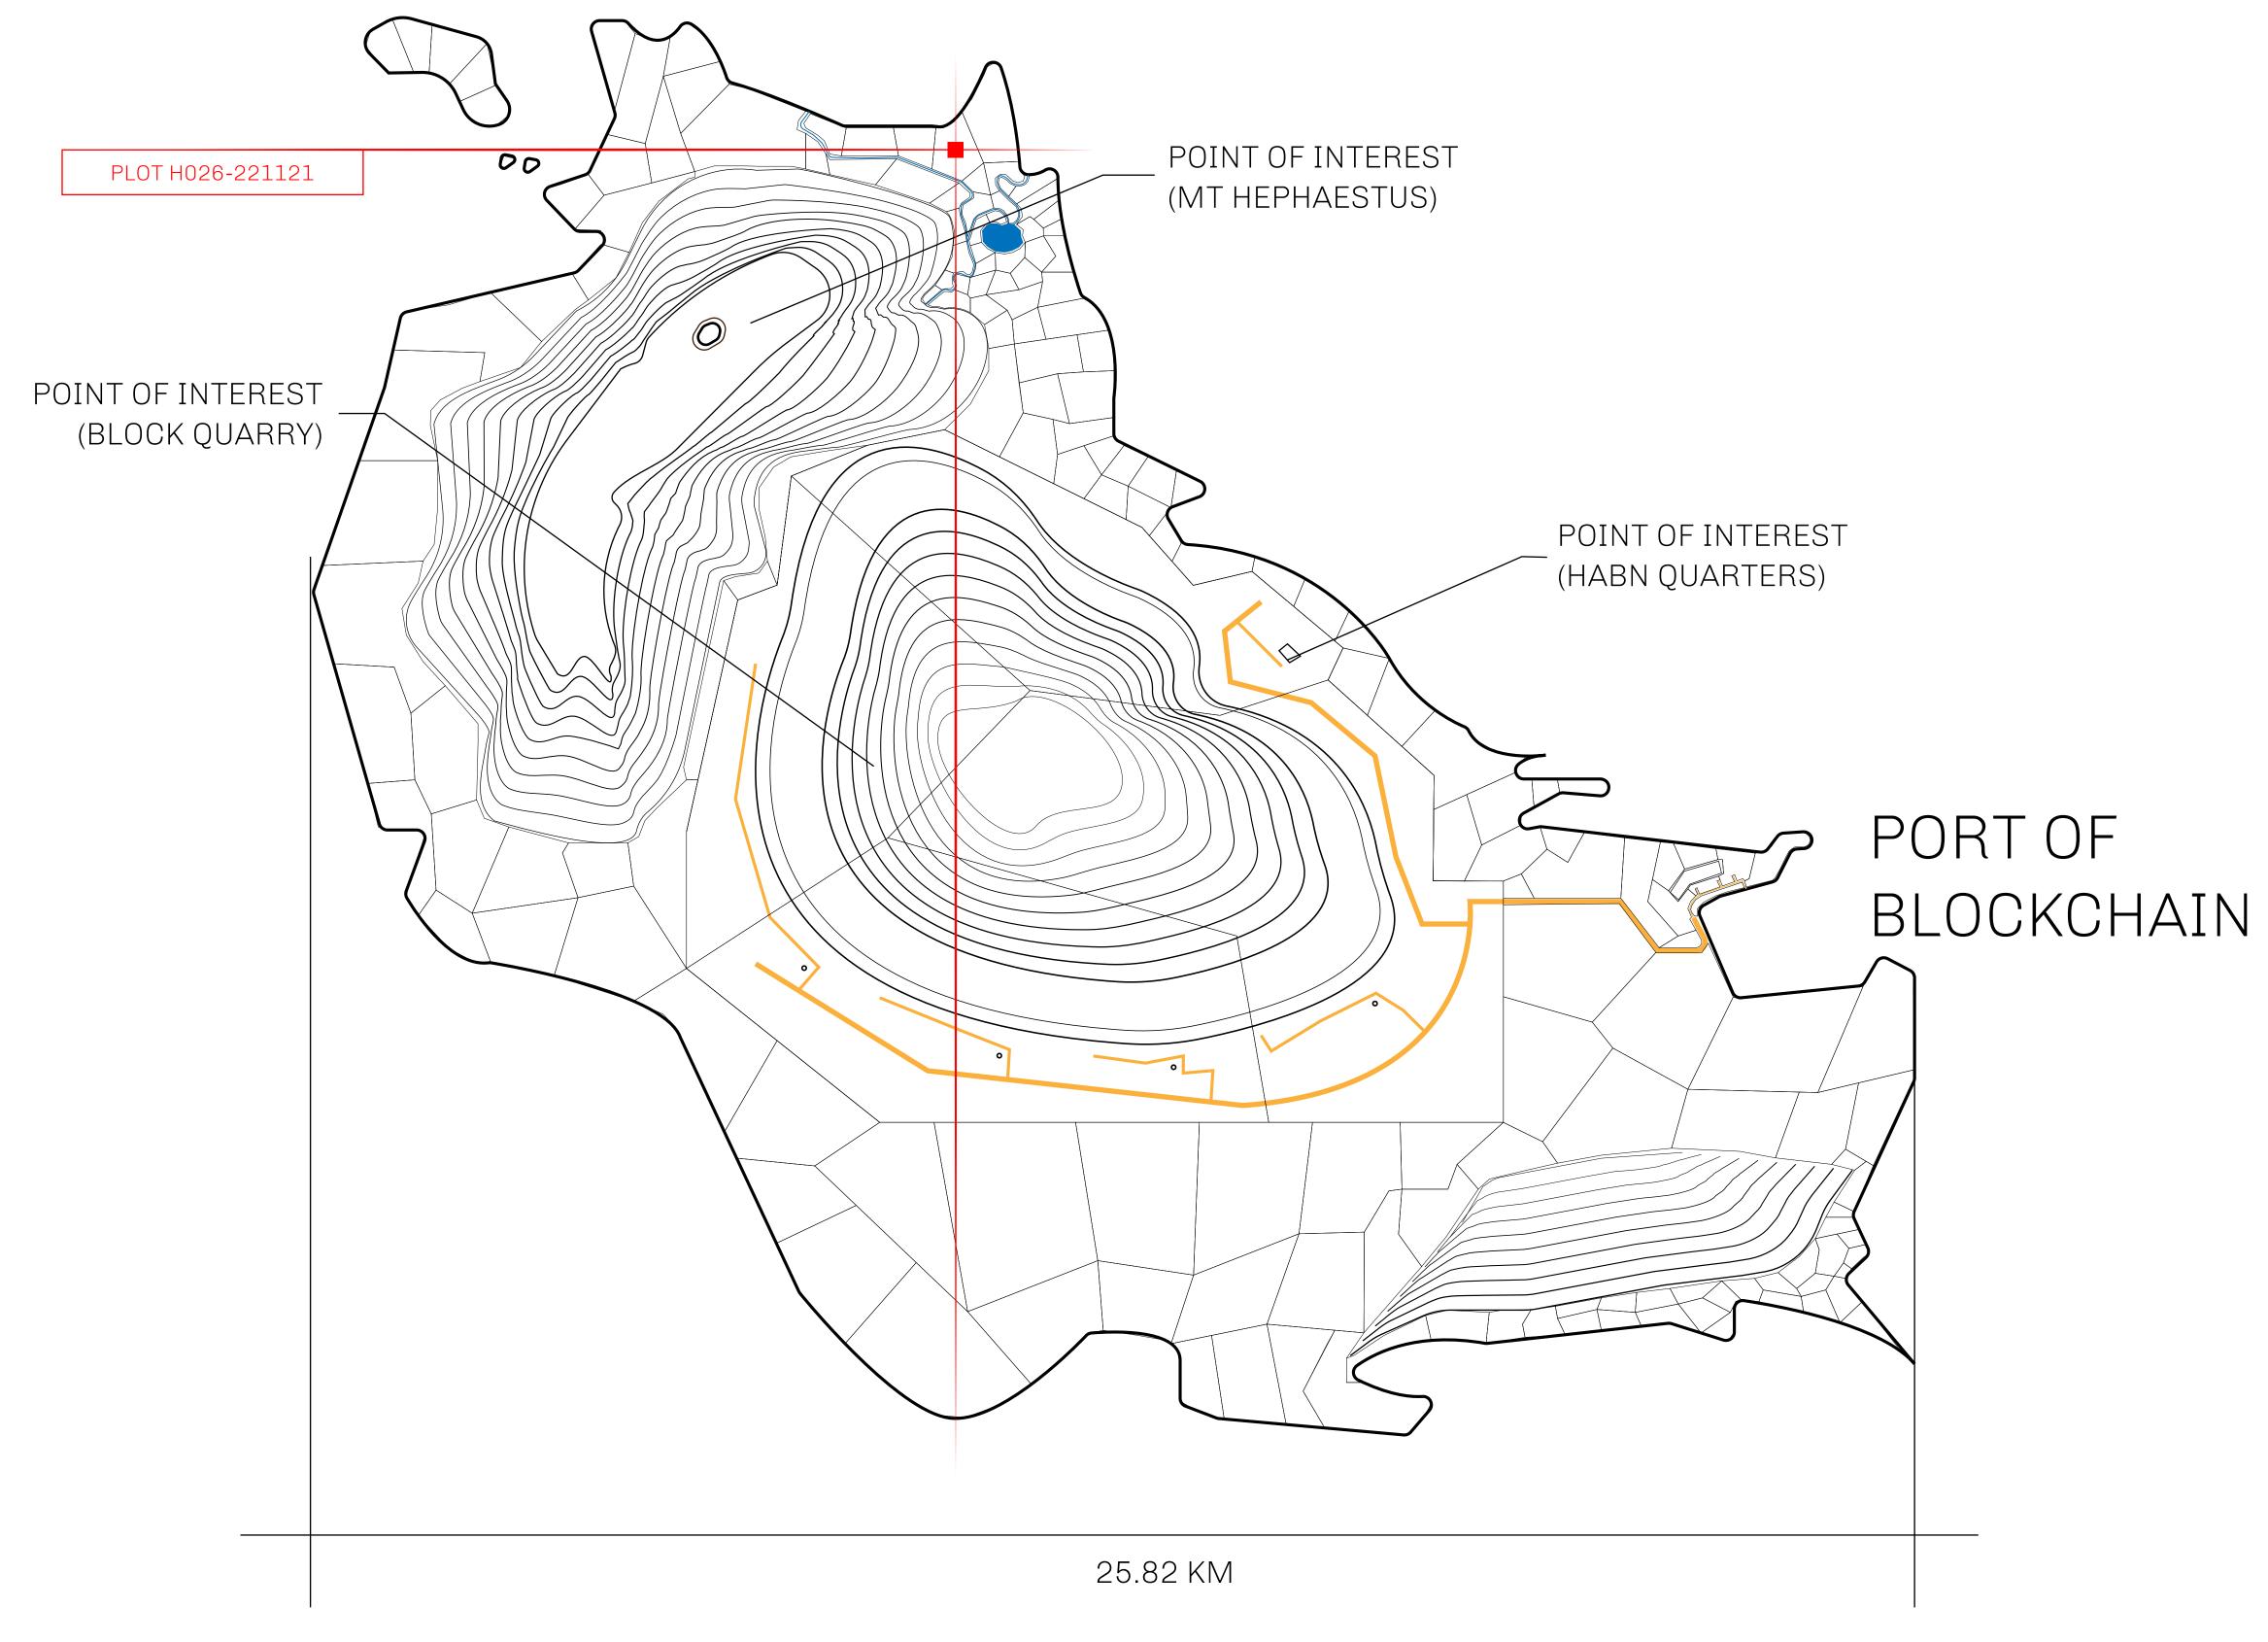

## THE BLOCK PEOPLE

HABN Island is the home of the Block Quarry, the operations center of the sophisticated tools that power financial transactions in the World. BUN, LTT, USDC, USDC platform credits, and NFT transactions and audits are handled on this island.

## GEOGRAPHY

COASTLINE
BORDERS
HIGHEST POINT
LOWEST POINT
PLOTS

SCALE

63.72 KM (39.59 MILES)

OCEAN

MT HEPHAESTUS +2097 M

PORT OF BLOCKCHAIN -95 M

181 1:50000