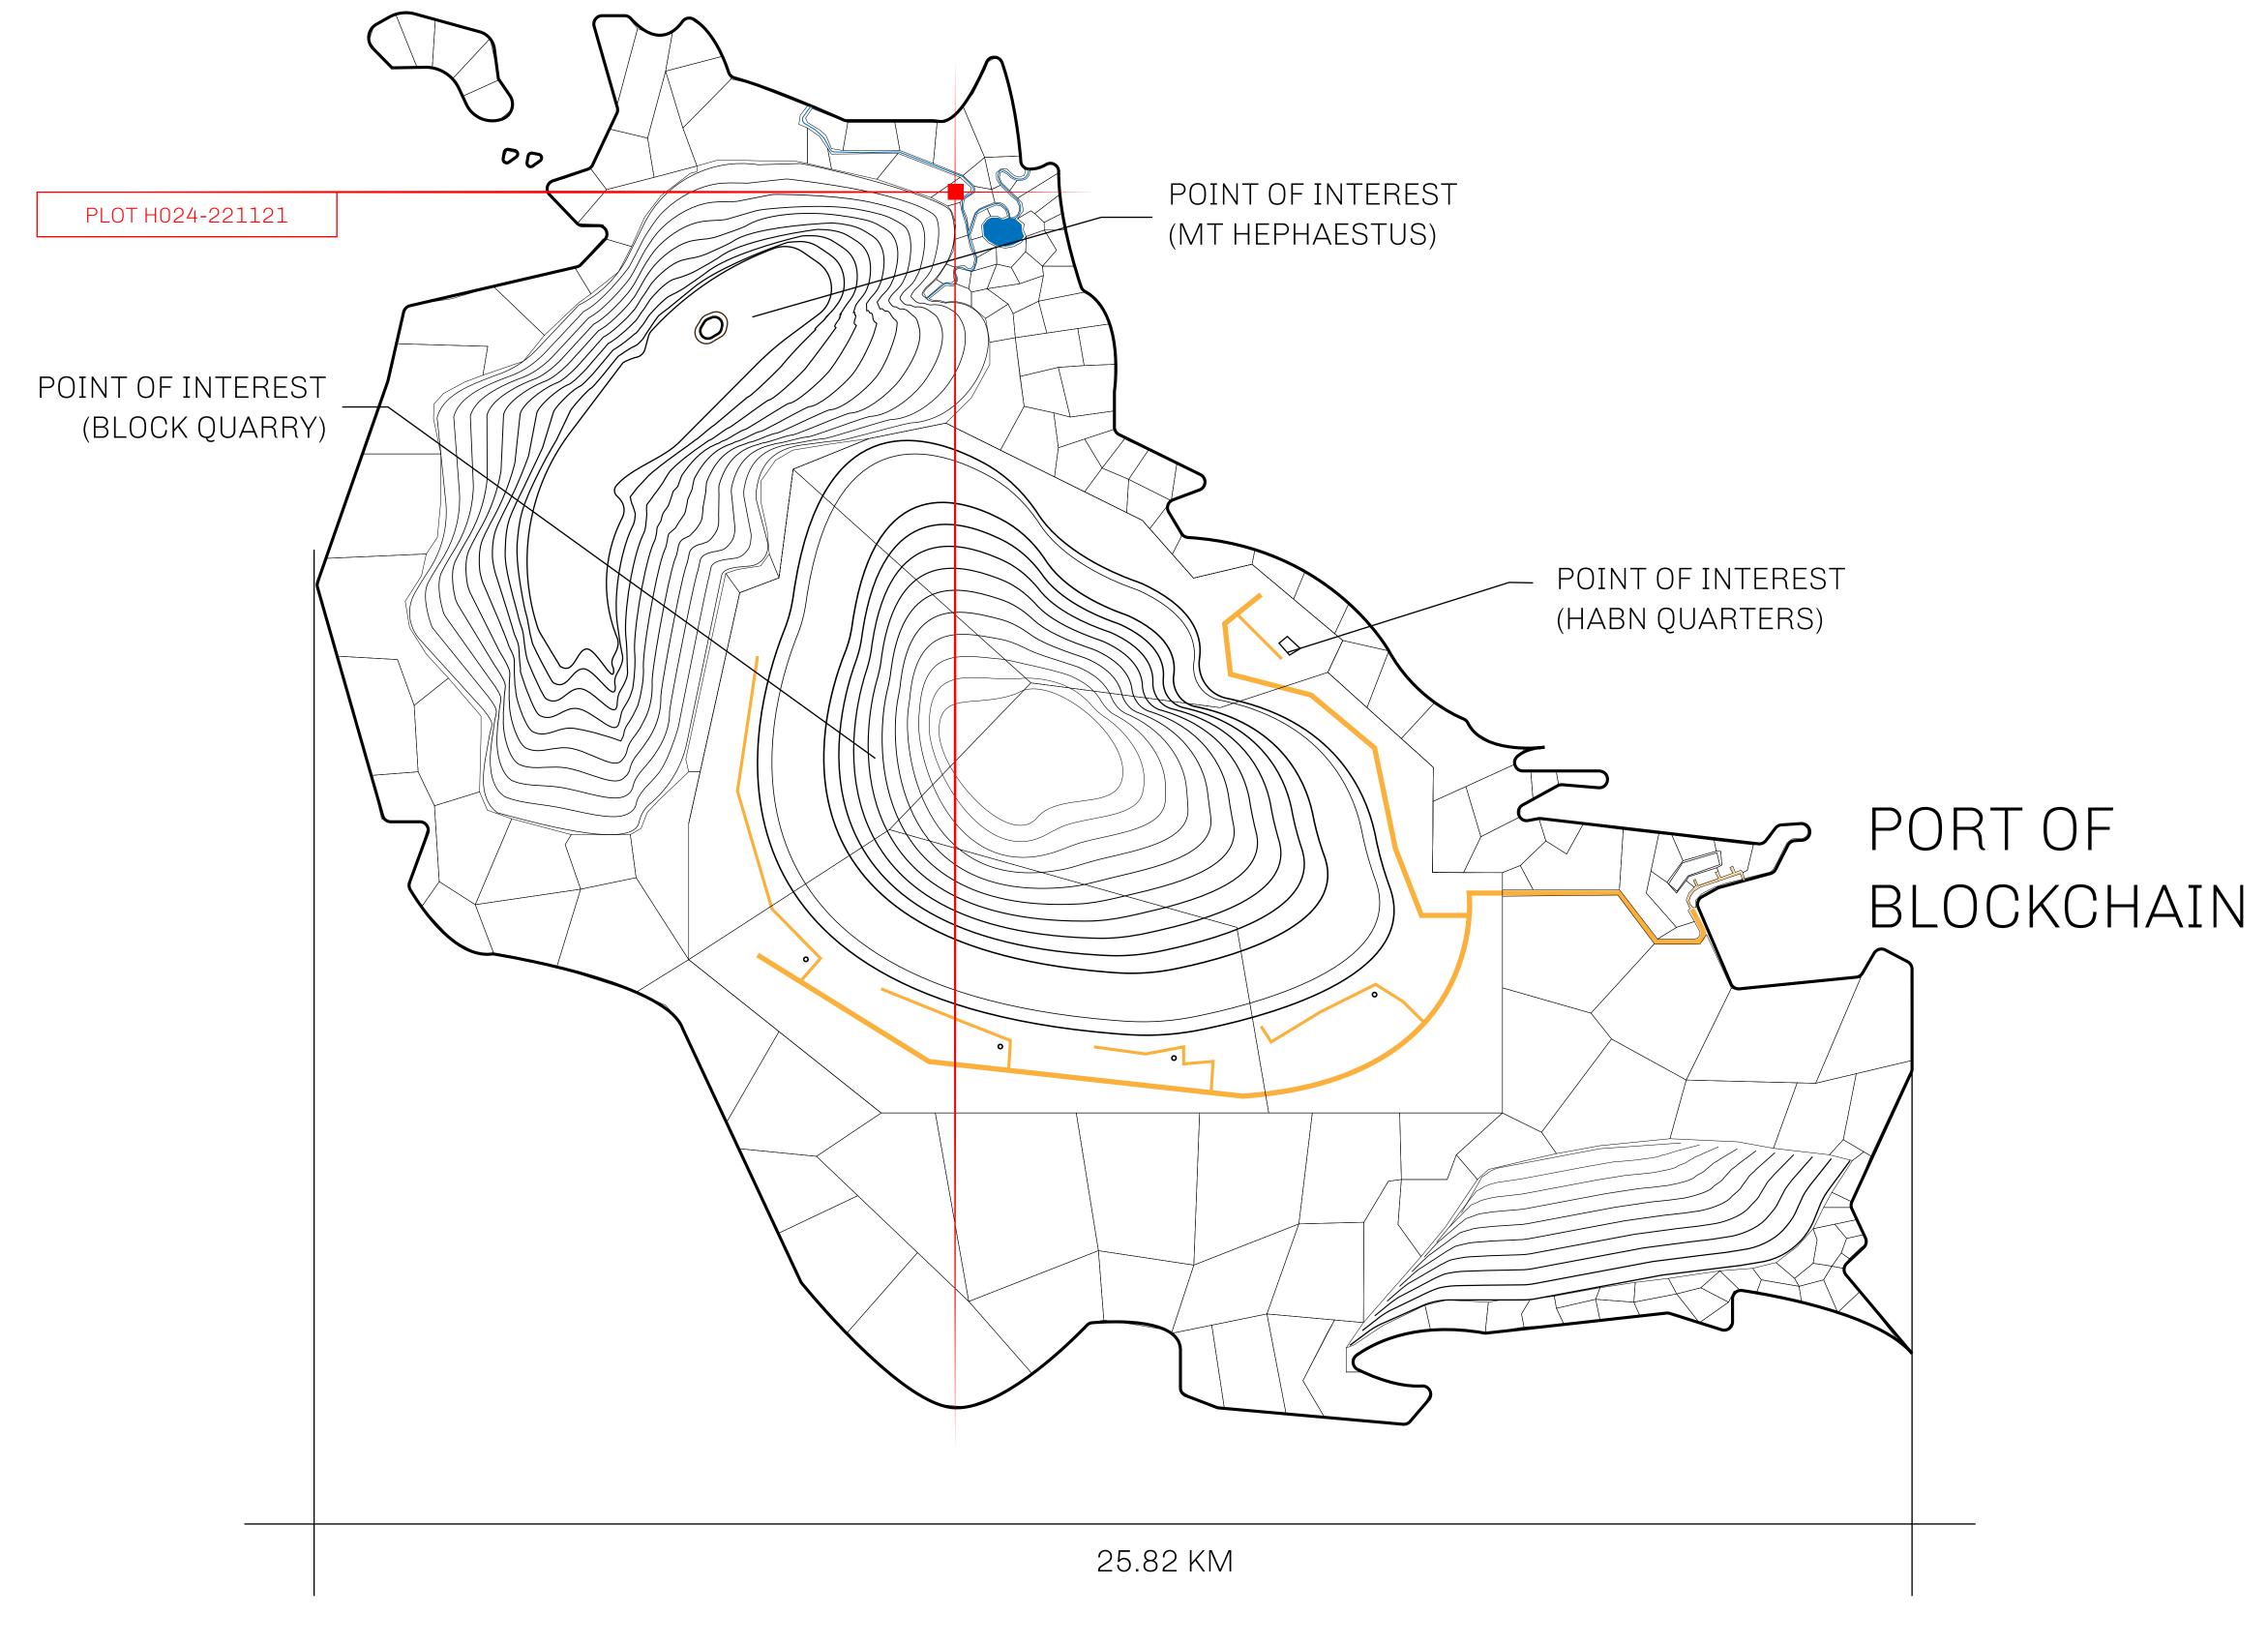

## THE BLOCK PEOPLE

HABN Island is the home of the Block Quarry, the operations center of the sophisticated tools that power financial transactions in the World. BUN, LTT, USDC, USDC platform credits, and NFT transactions and audits are handled on this island.

## GEOGRAPHY

COASTLINE
BORDERS
HIGHEST POINT
LOWEST POINT
PLOTS
SCALE

63.72 KM (39.59 MILES) OCEAN

MT HEPHAESTUS +2097 M PORT OF BLOCKCHAIN -95 M

181 1:50000

## H.M. LNFT Land Registry

H024-221121

TITLE NUMBER

ADMINISTRATIVE AREA HABN ISLAND

l I

ISSUED 22 November 2021

SCALE **1/50000** 

XMII

OWNER ENTITLEMENT

**Type W-HABN: Mint 4 NFT Stories** 

PLOI HUZ:

RIVER TVASHTR

PLOT H024

BOUNDARY: 1.66 KM

PLOT H02

THE RANGE OF HEPHAESTUS +2097 M