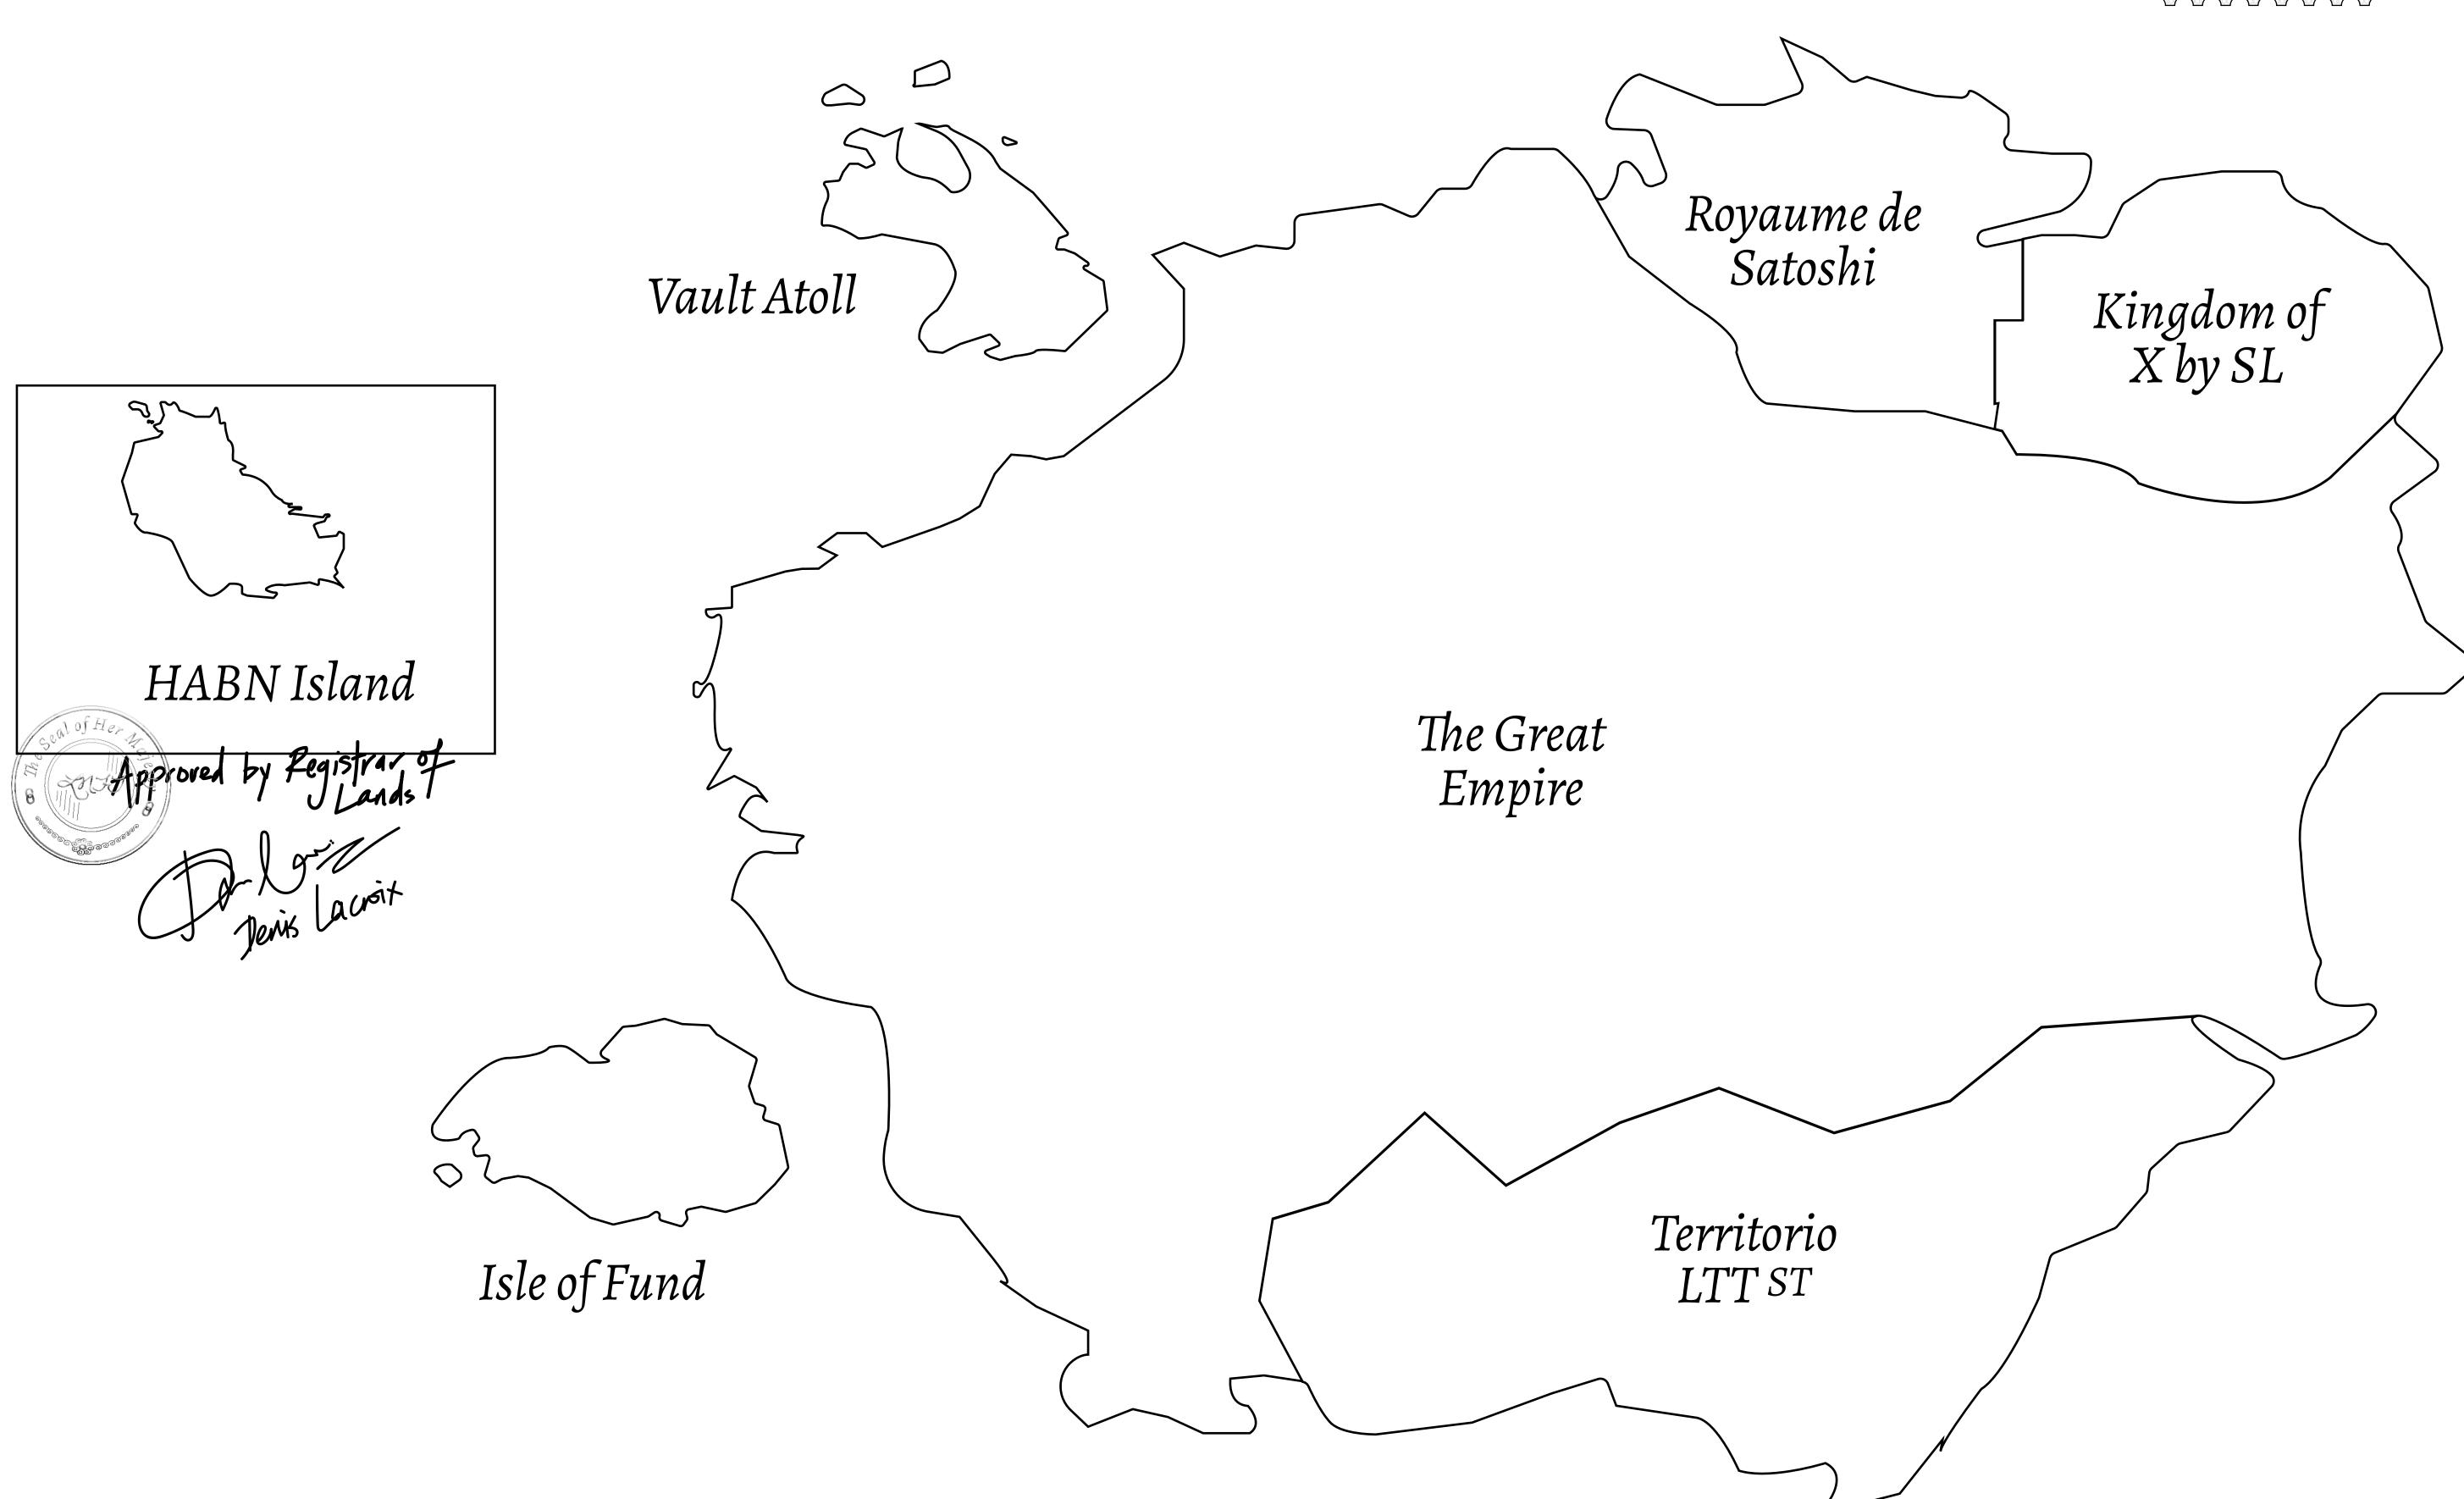

## THE BLOCK PEOPLE

HABN Island is the home of the Block Quarry, the operations center of the sophisticated tools that power financial transactions in the World. BUN, LTT, USDC, USDC platform credits, and NFT transactions and audits are handled on this island.

## GEOGRAPHY

COASTLINE
BORDERS
HIGHEST POINT
LOWEST POINT
PLOTS
SCALE

63.72 KM (39.59 MILES) OCEAN

MT HEPHAESTUS +2097 M PORT OF BLOCKCHAIN -95 M

181 1:50000