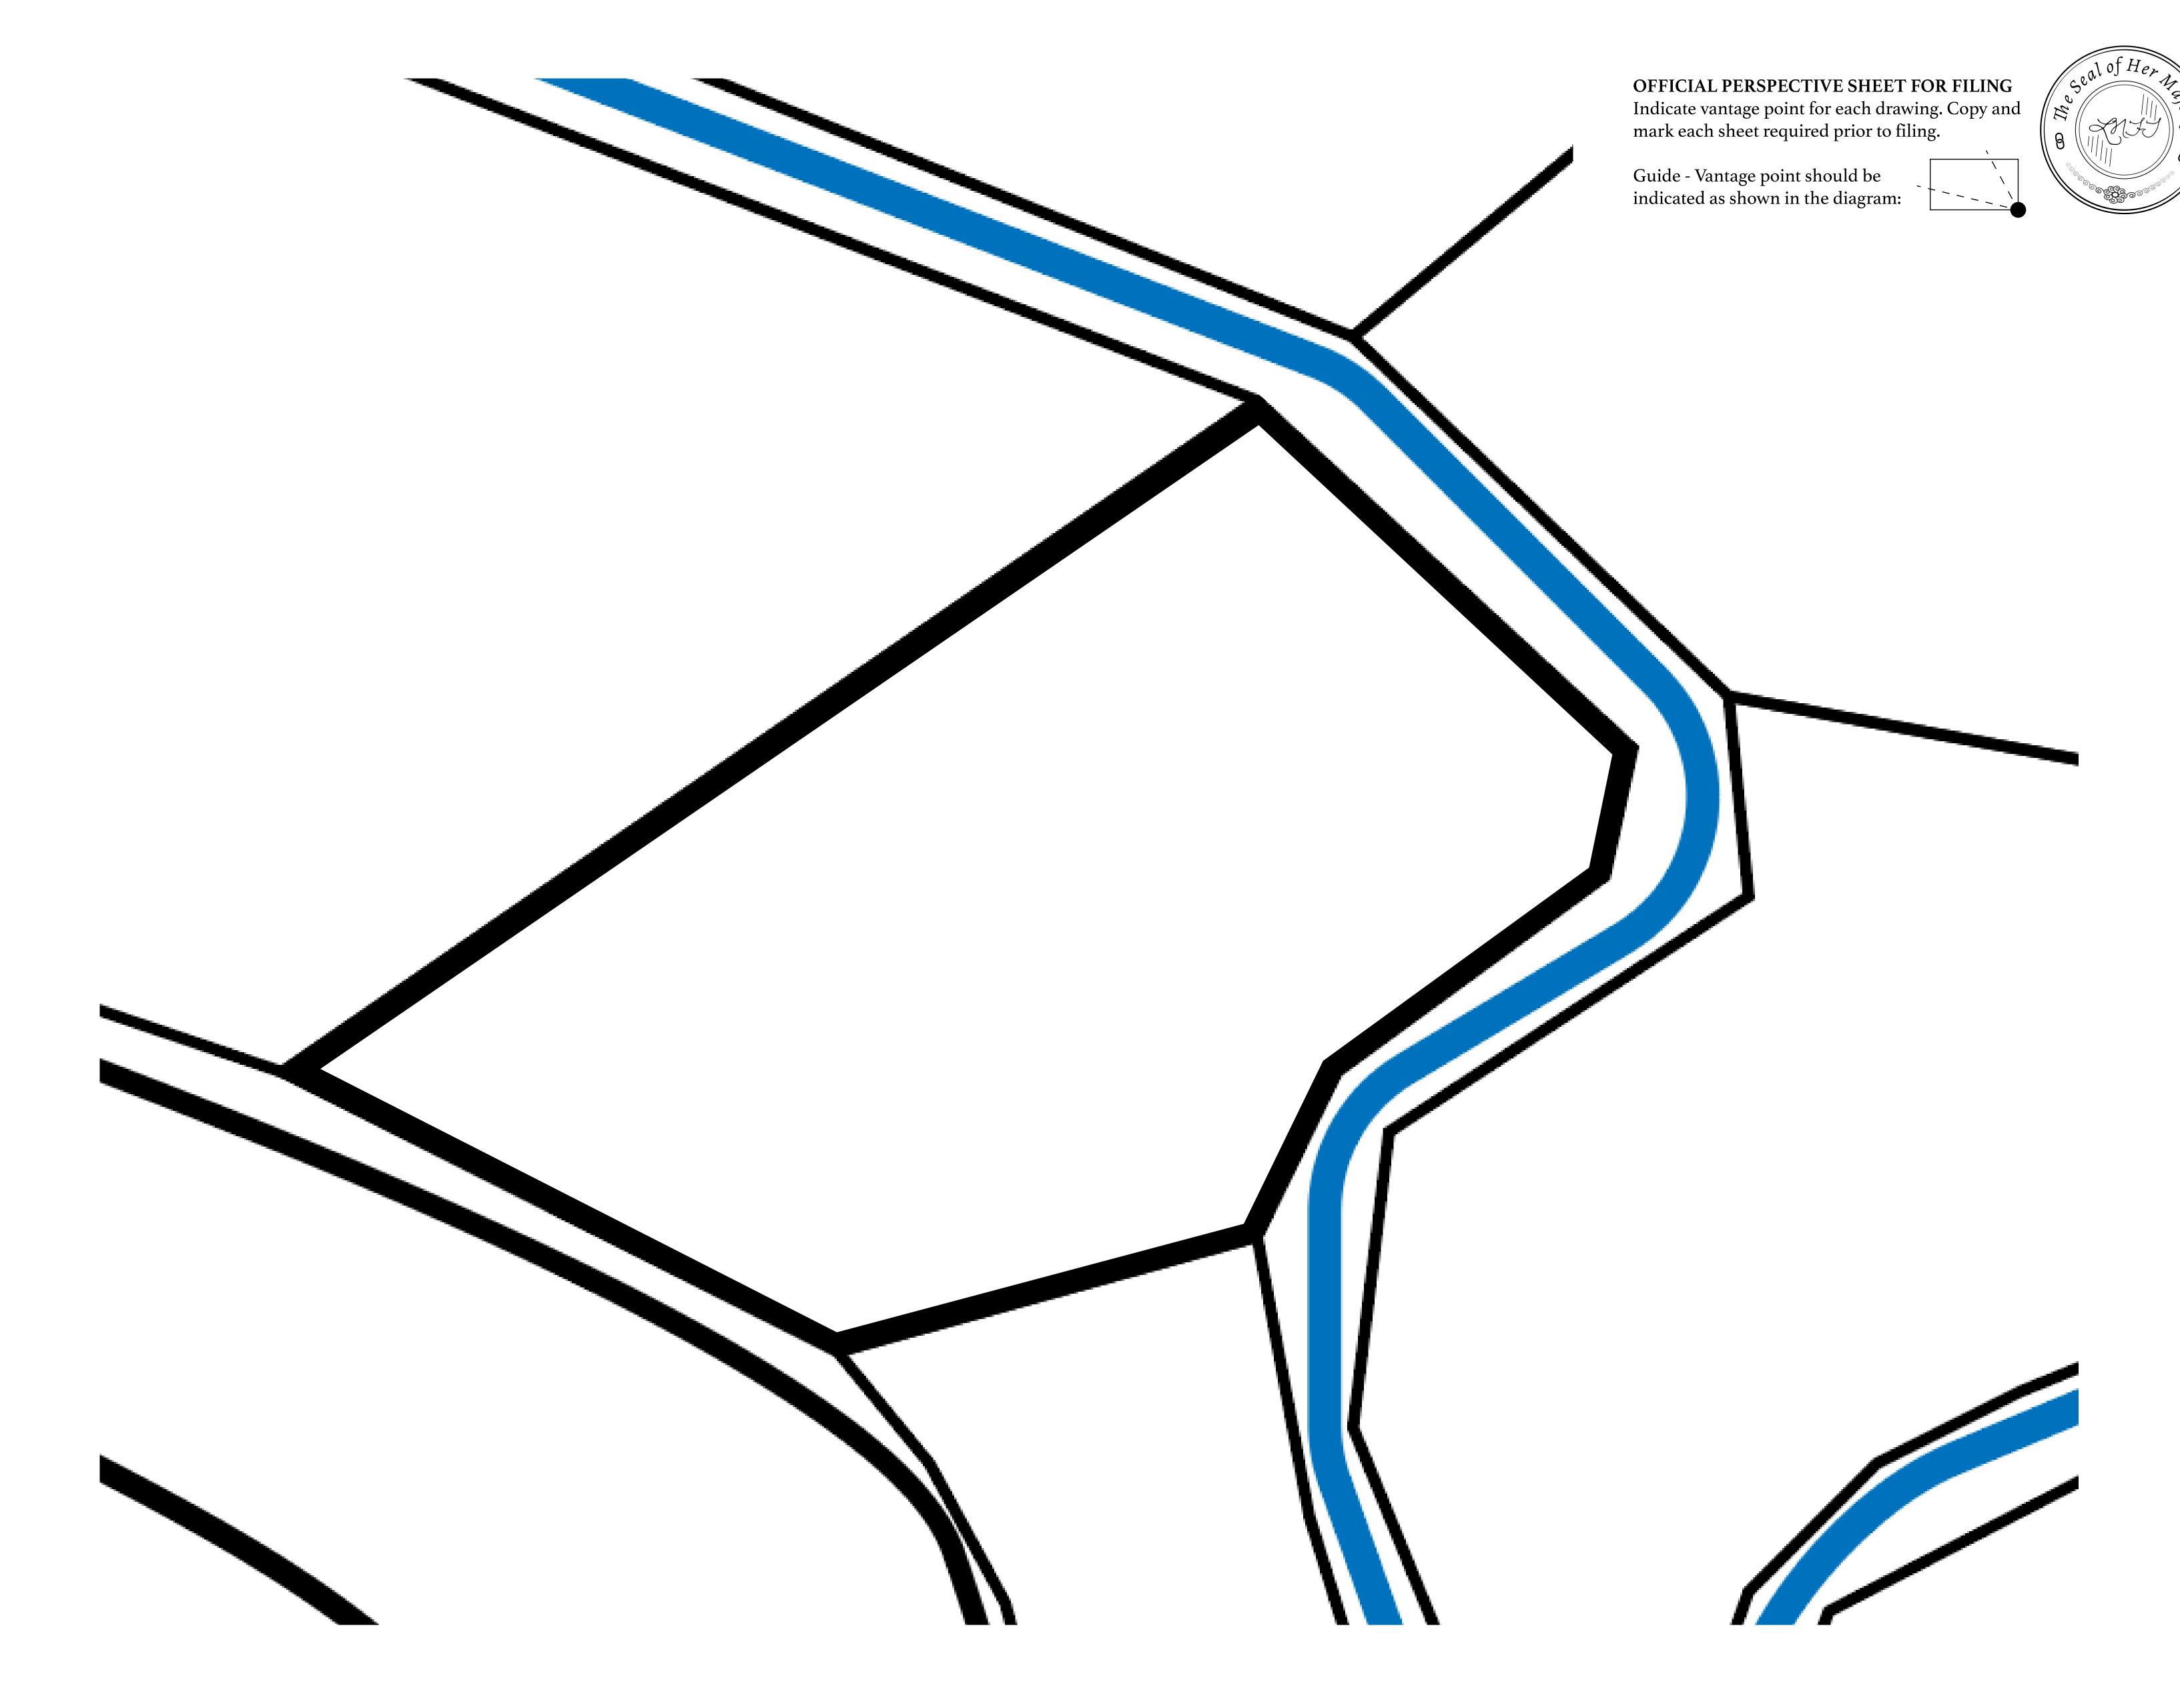

## H.M. LNFT Land Registry

H024-221121

TITLE NUMBER

ADMINISTRATIVE AREA HABN ISLAND

l I

ISSUED 22 November 2021

SCALE **1/50000** 

XMII

OWNER ENTITLEMENT

**Type W-HABN: Mint 4 NFT Stories** 

PLOI HUZ:

RIVER TVASHTR

PLOT H024

BOUNDARY: 1.66 KM

PLOT H02

THE RANGE OF HEPHAESTUS +2097 M