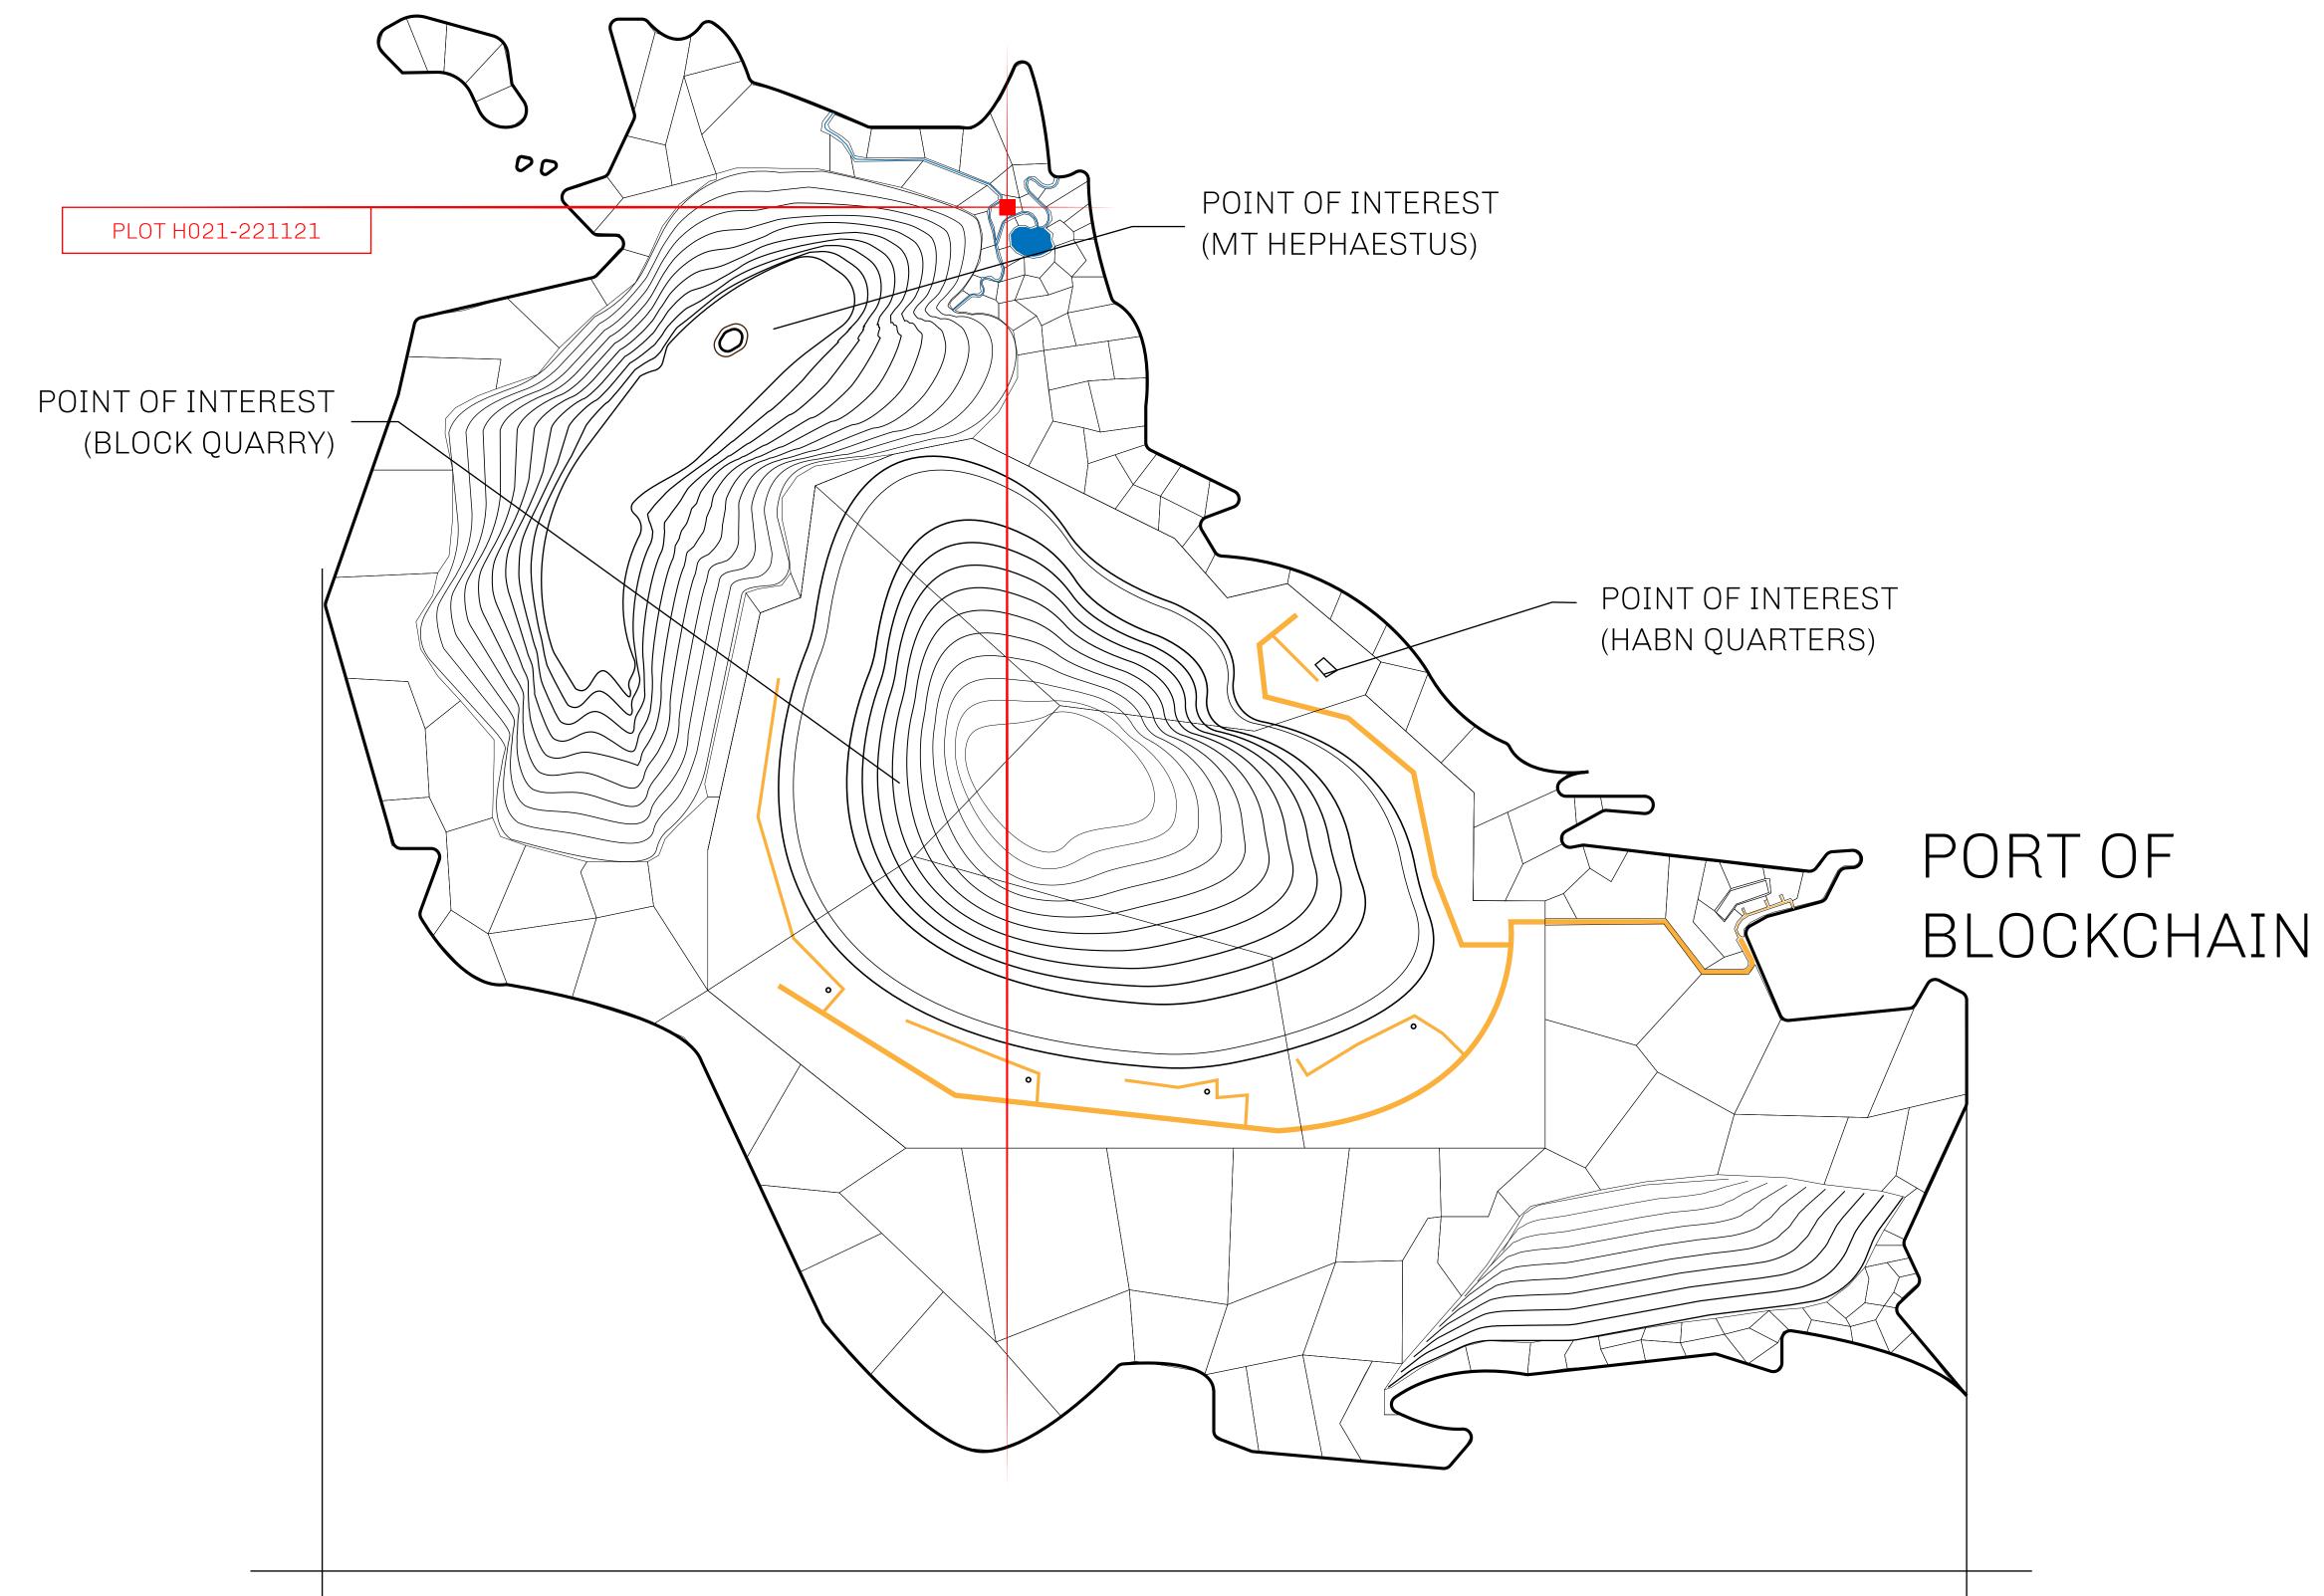

## THE BLOCK PEOPLE

HABN Island is the home of the Block Quarry, the operations center of the sophisticated tools that power financial transactions in the World. BUN, LTT, USDC, USDC platform credits, and NFT transactions and audits are handled on this island.

## GEOGRAPHY

COASTLINE BORDERS HIGHEST POINT LOWEST POINT PLOTS SCALE 63.72 KM (39.59 MILES) OCEAN MT HEPHAESTUS +2097 M PORT OF BLOCKCHAIN -95 M 181 1:50000