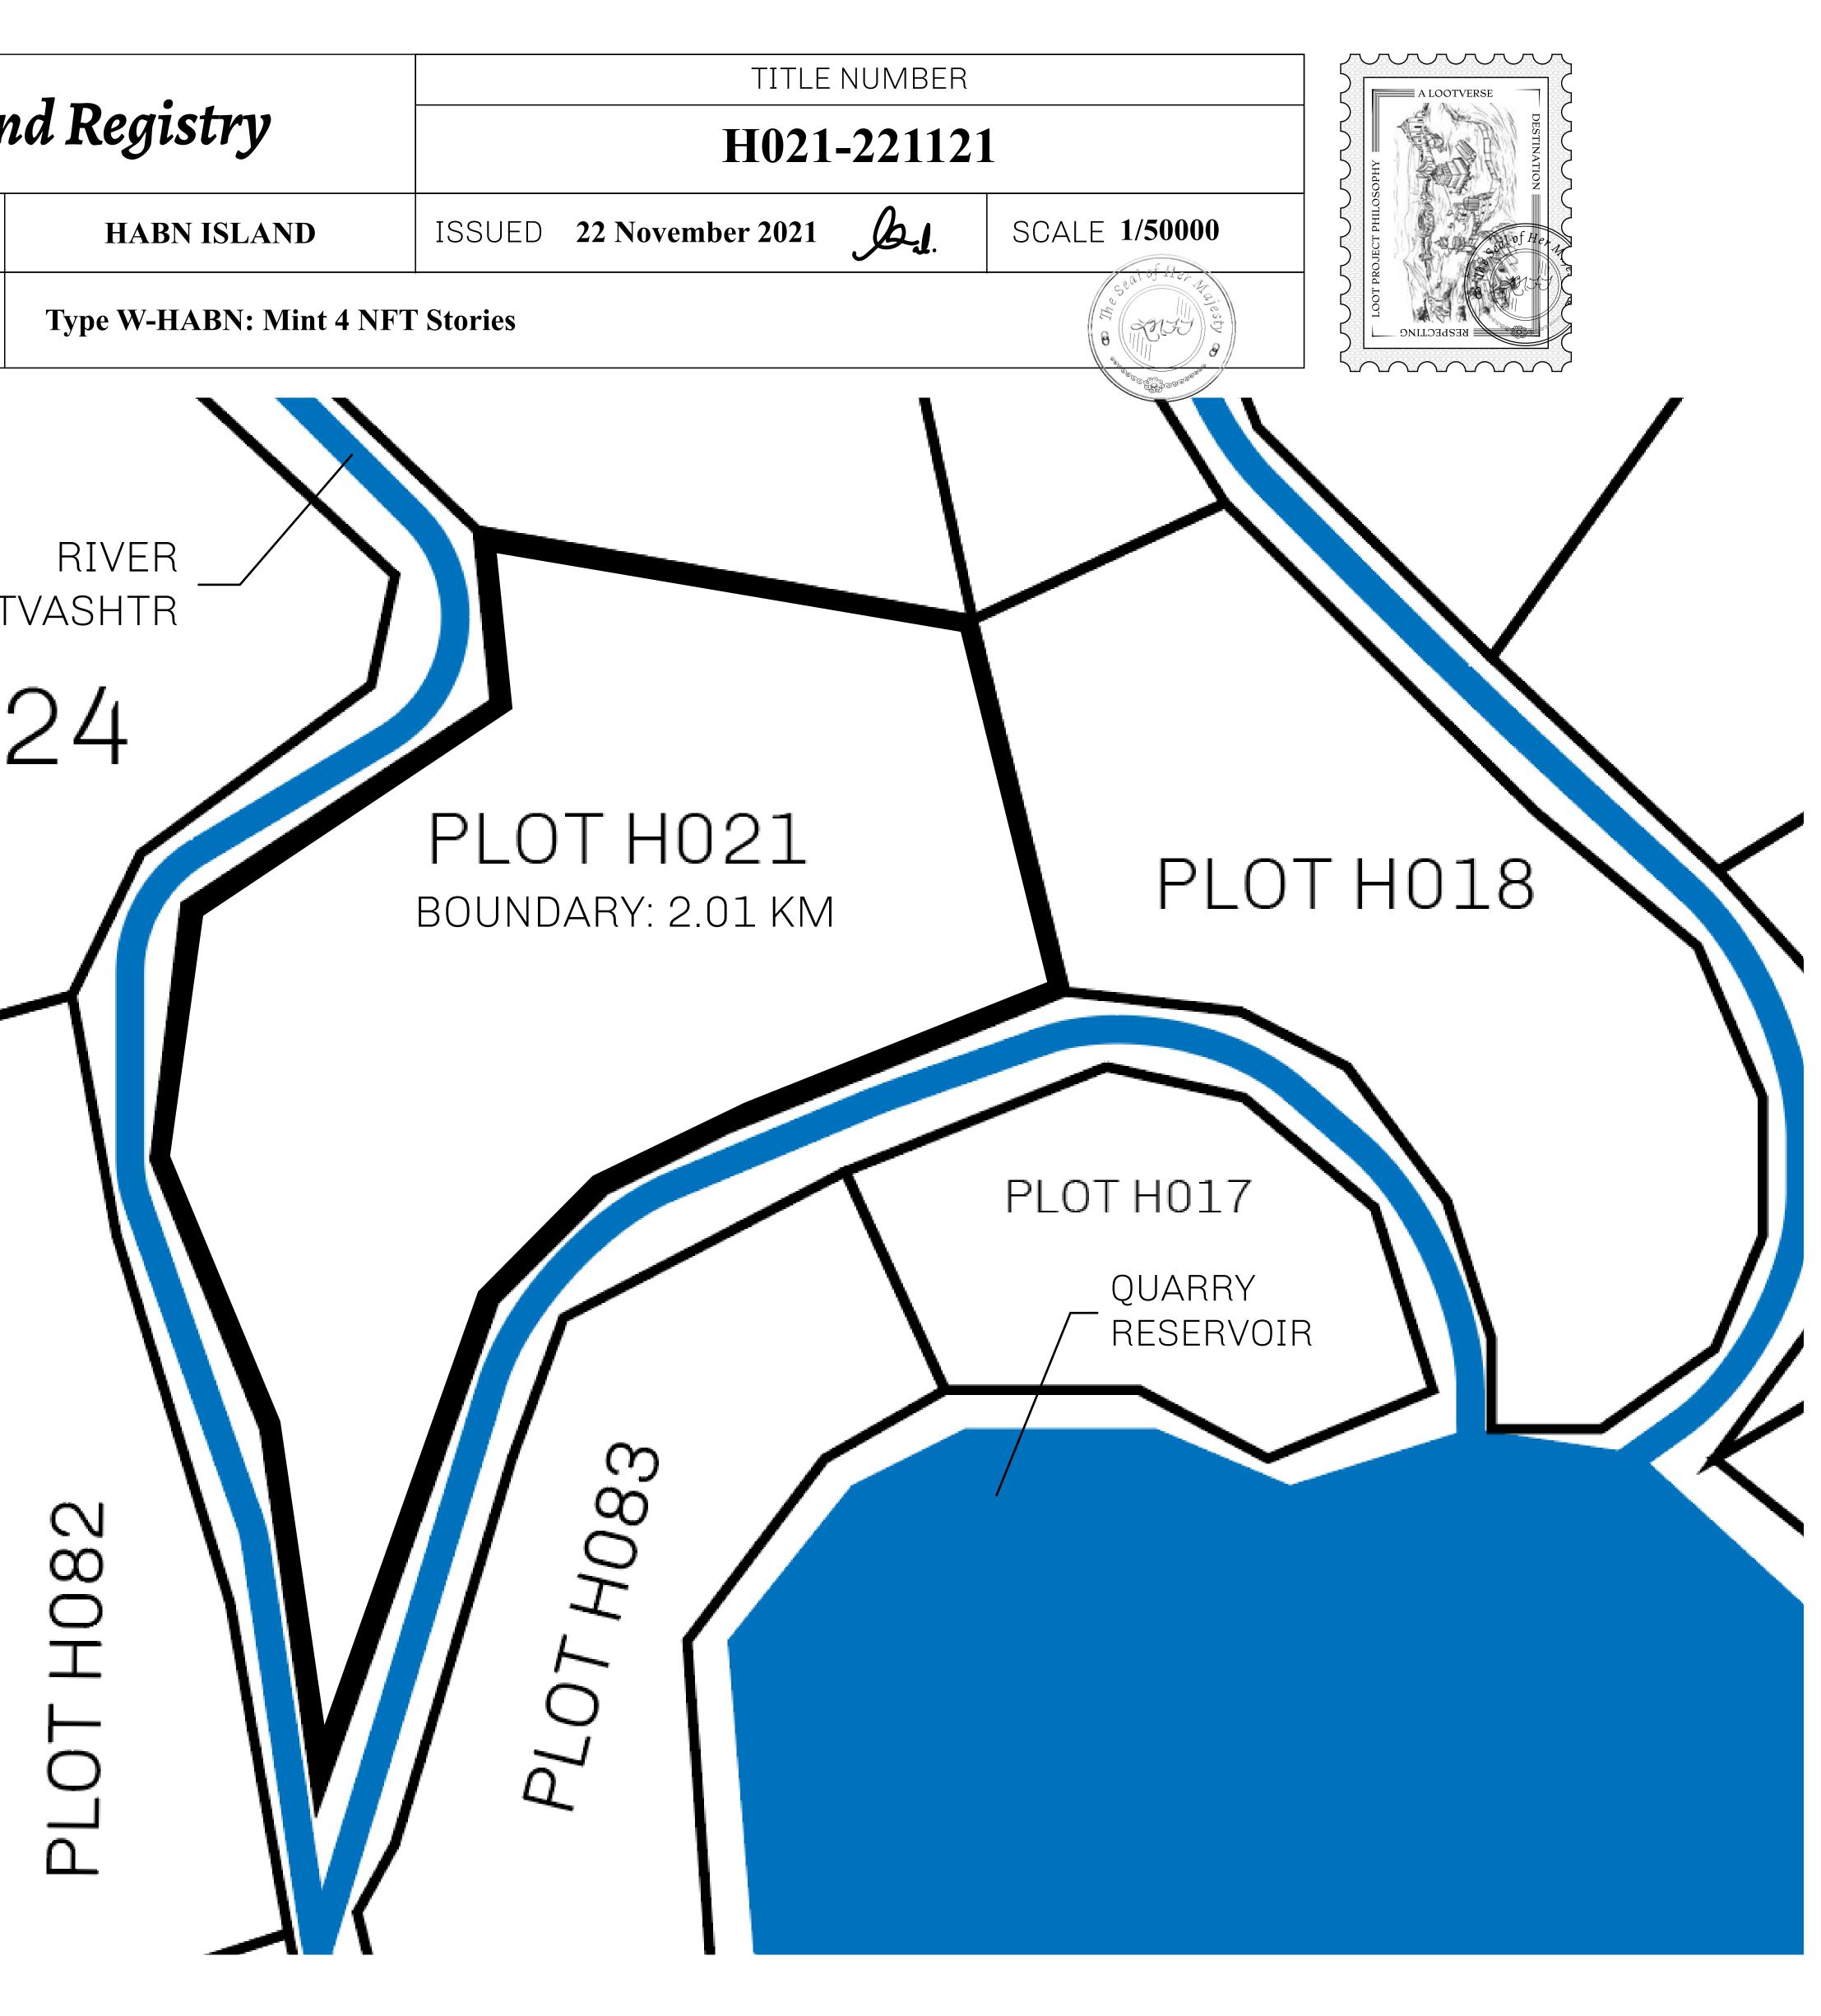

## H.M. LNFT Land Registry

ADMINISTRATIVE AREA

OWNER ENTITLEMENT

HABN ISLAND

RIVER TVASHTR

PLOTH024

THE RANGE OF HEPHAESTUS +2097 M

H082 ۵