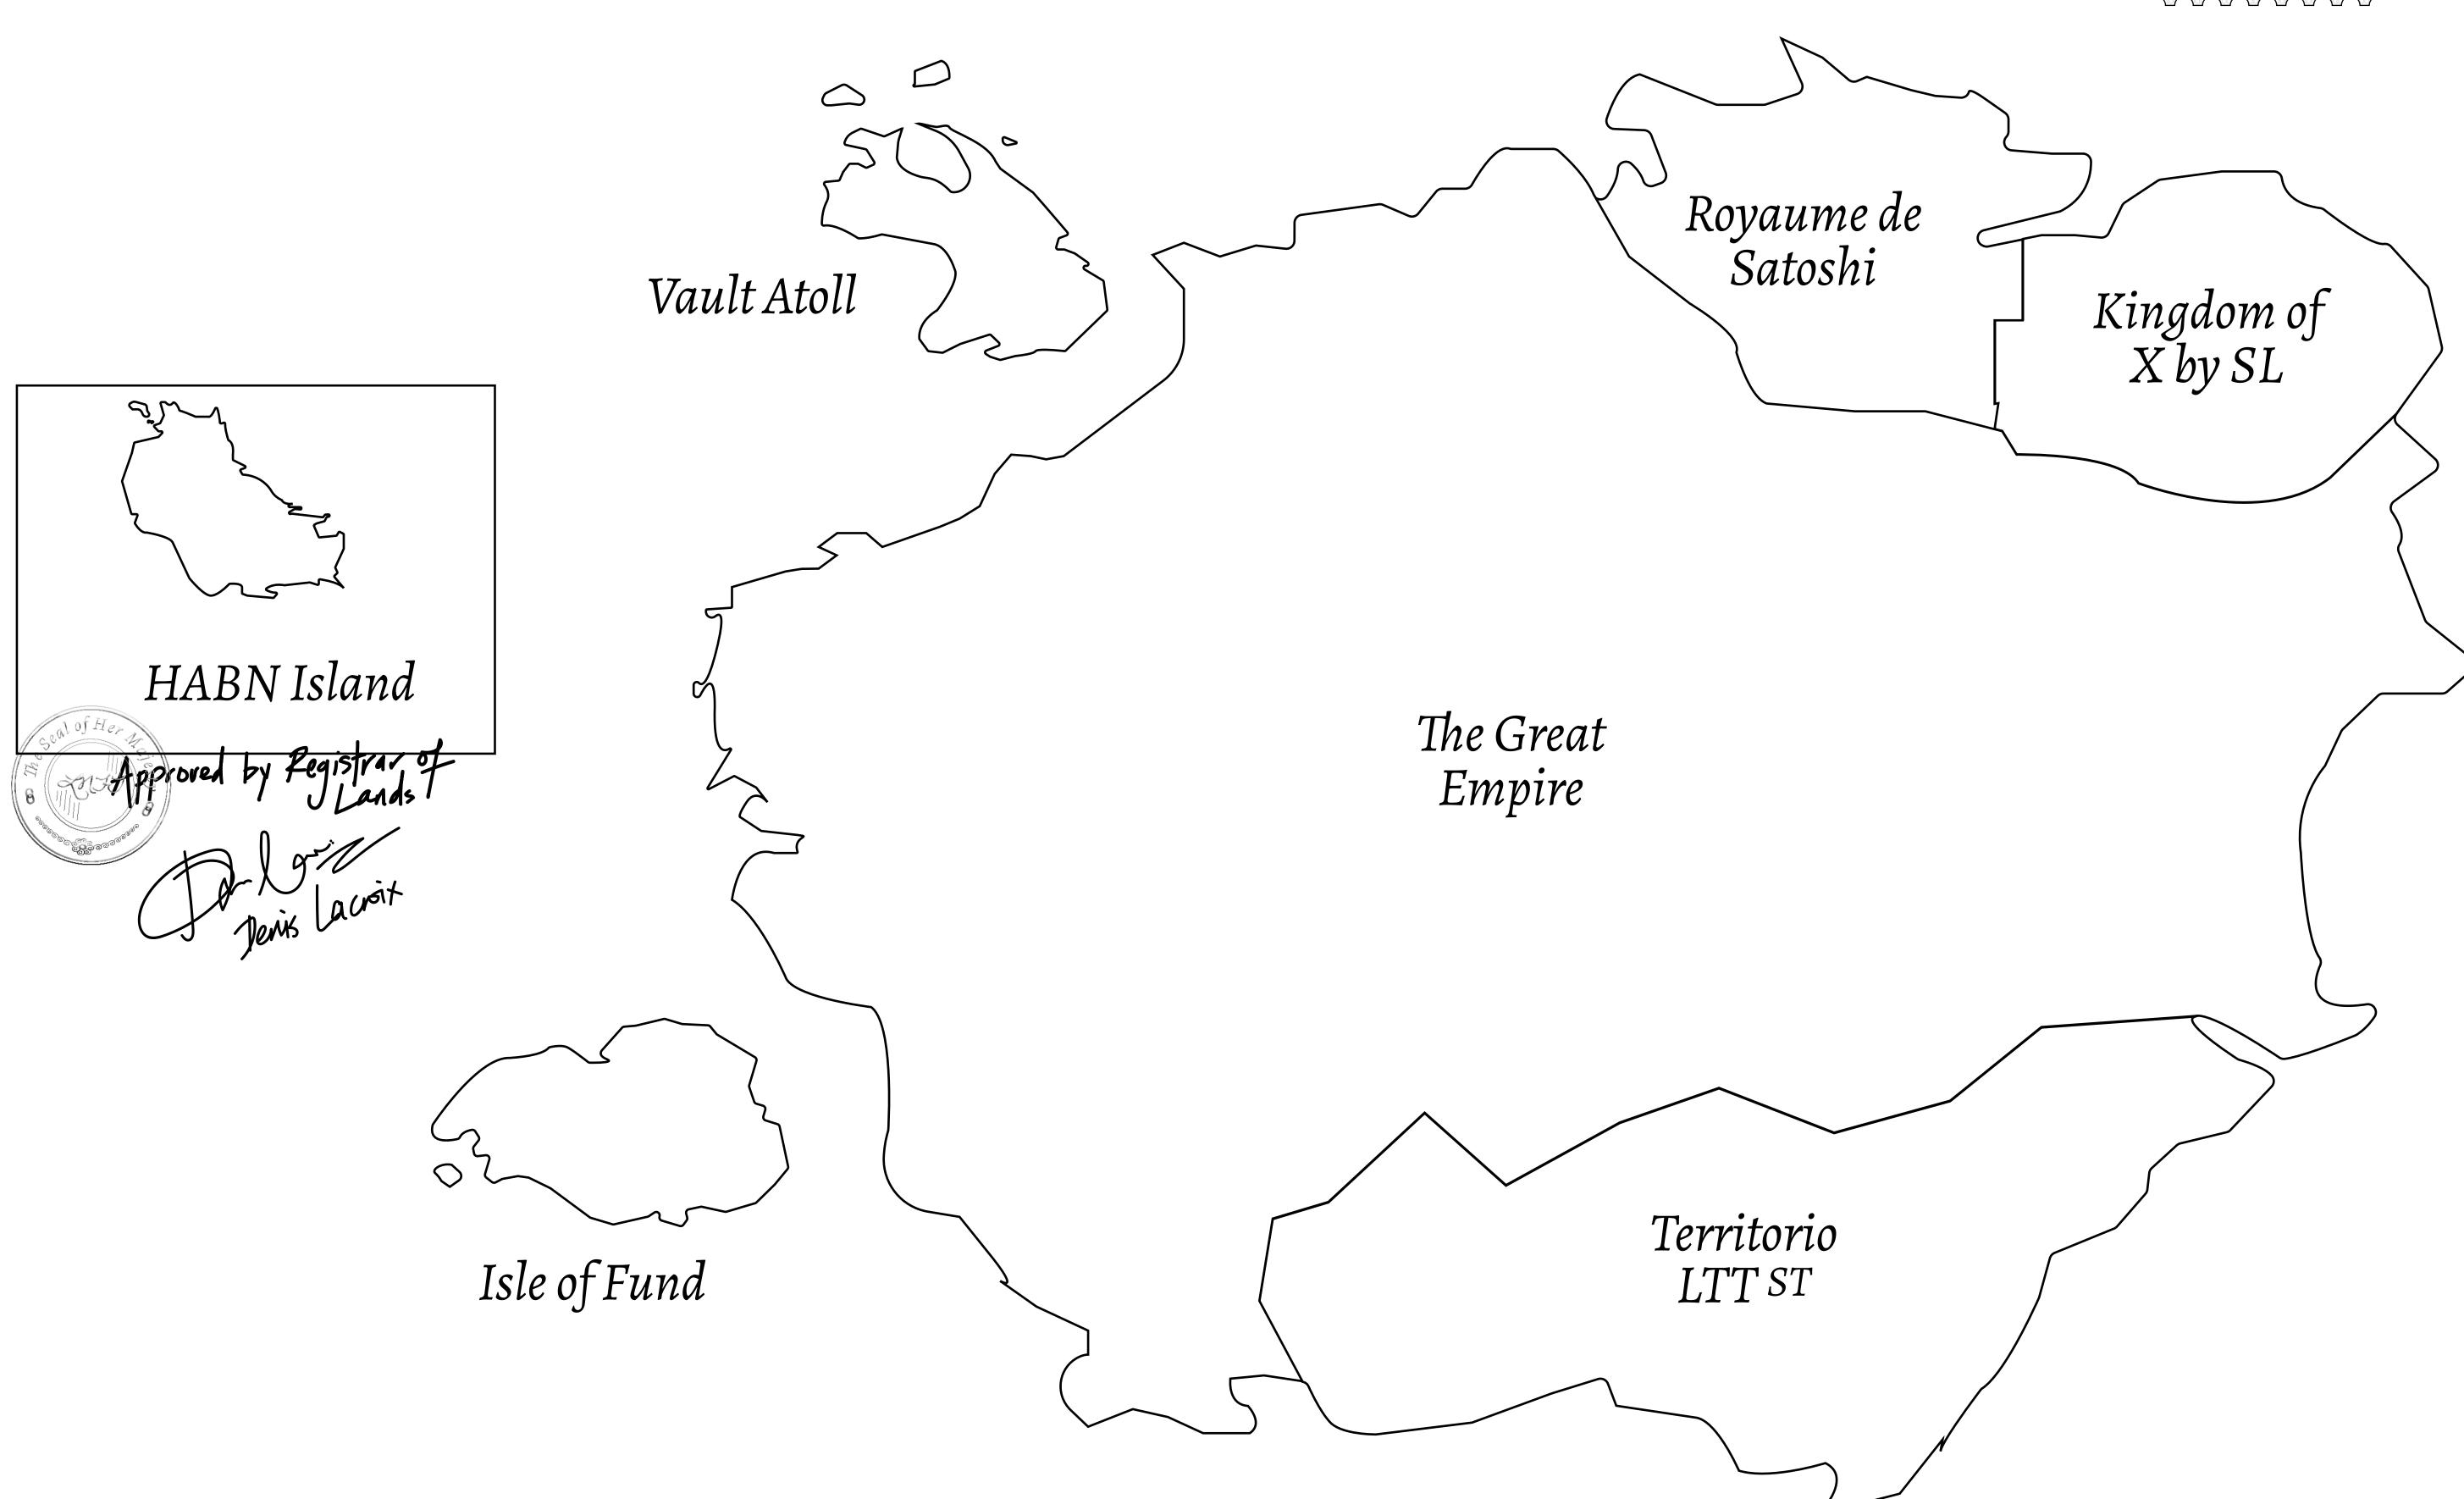

## THE BLOCK PEOPLE

HABN Island is the home of the Block Quarry, the operations center of the sophisticated tools that power financial transactions in the World. BUN, LTT, USDC, USDC platform credits, and NFT transactions and audits are handled on this island.

## GEOGRAPHY

COASTLINE
BORDERS
HIGHEST POINT
LOWEST POINT
PLOTS
SCALE

63.72 KM (39.59 MILES)

OCEAN

MT HEPHAESTUS +2097 M

PORT OF BLOCKCHAIN -95 M 181 1:50000

## H.M. LNFT Land Registry

H020-221121

TITLE NUMBER

ADMINISTRATIVE AREA HABN ISLAND

ISSUED 22 November 2021

SCALE **1/50000** 

E ( CEISE)

OWNER ENTITLEMENT