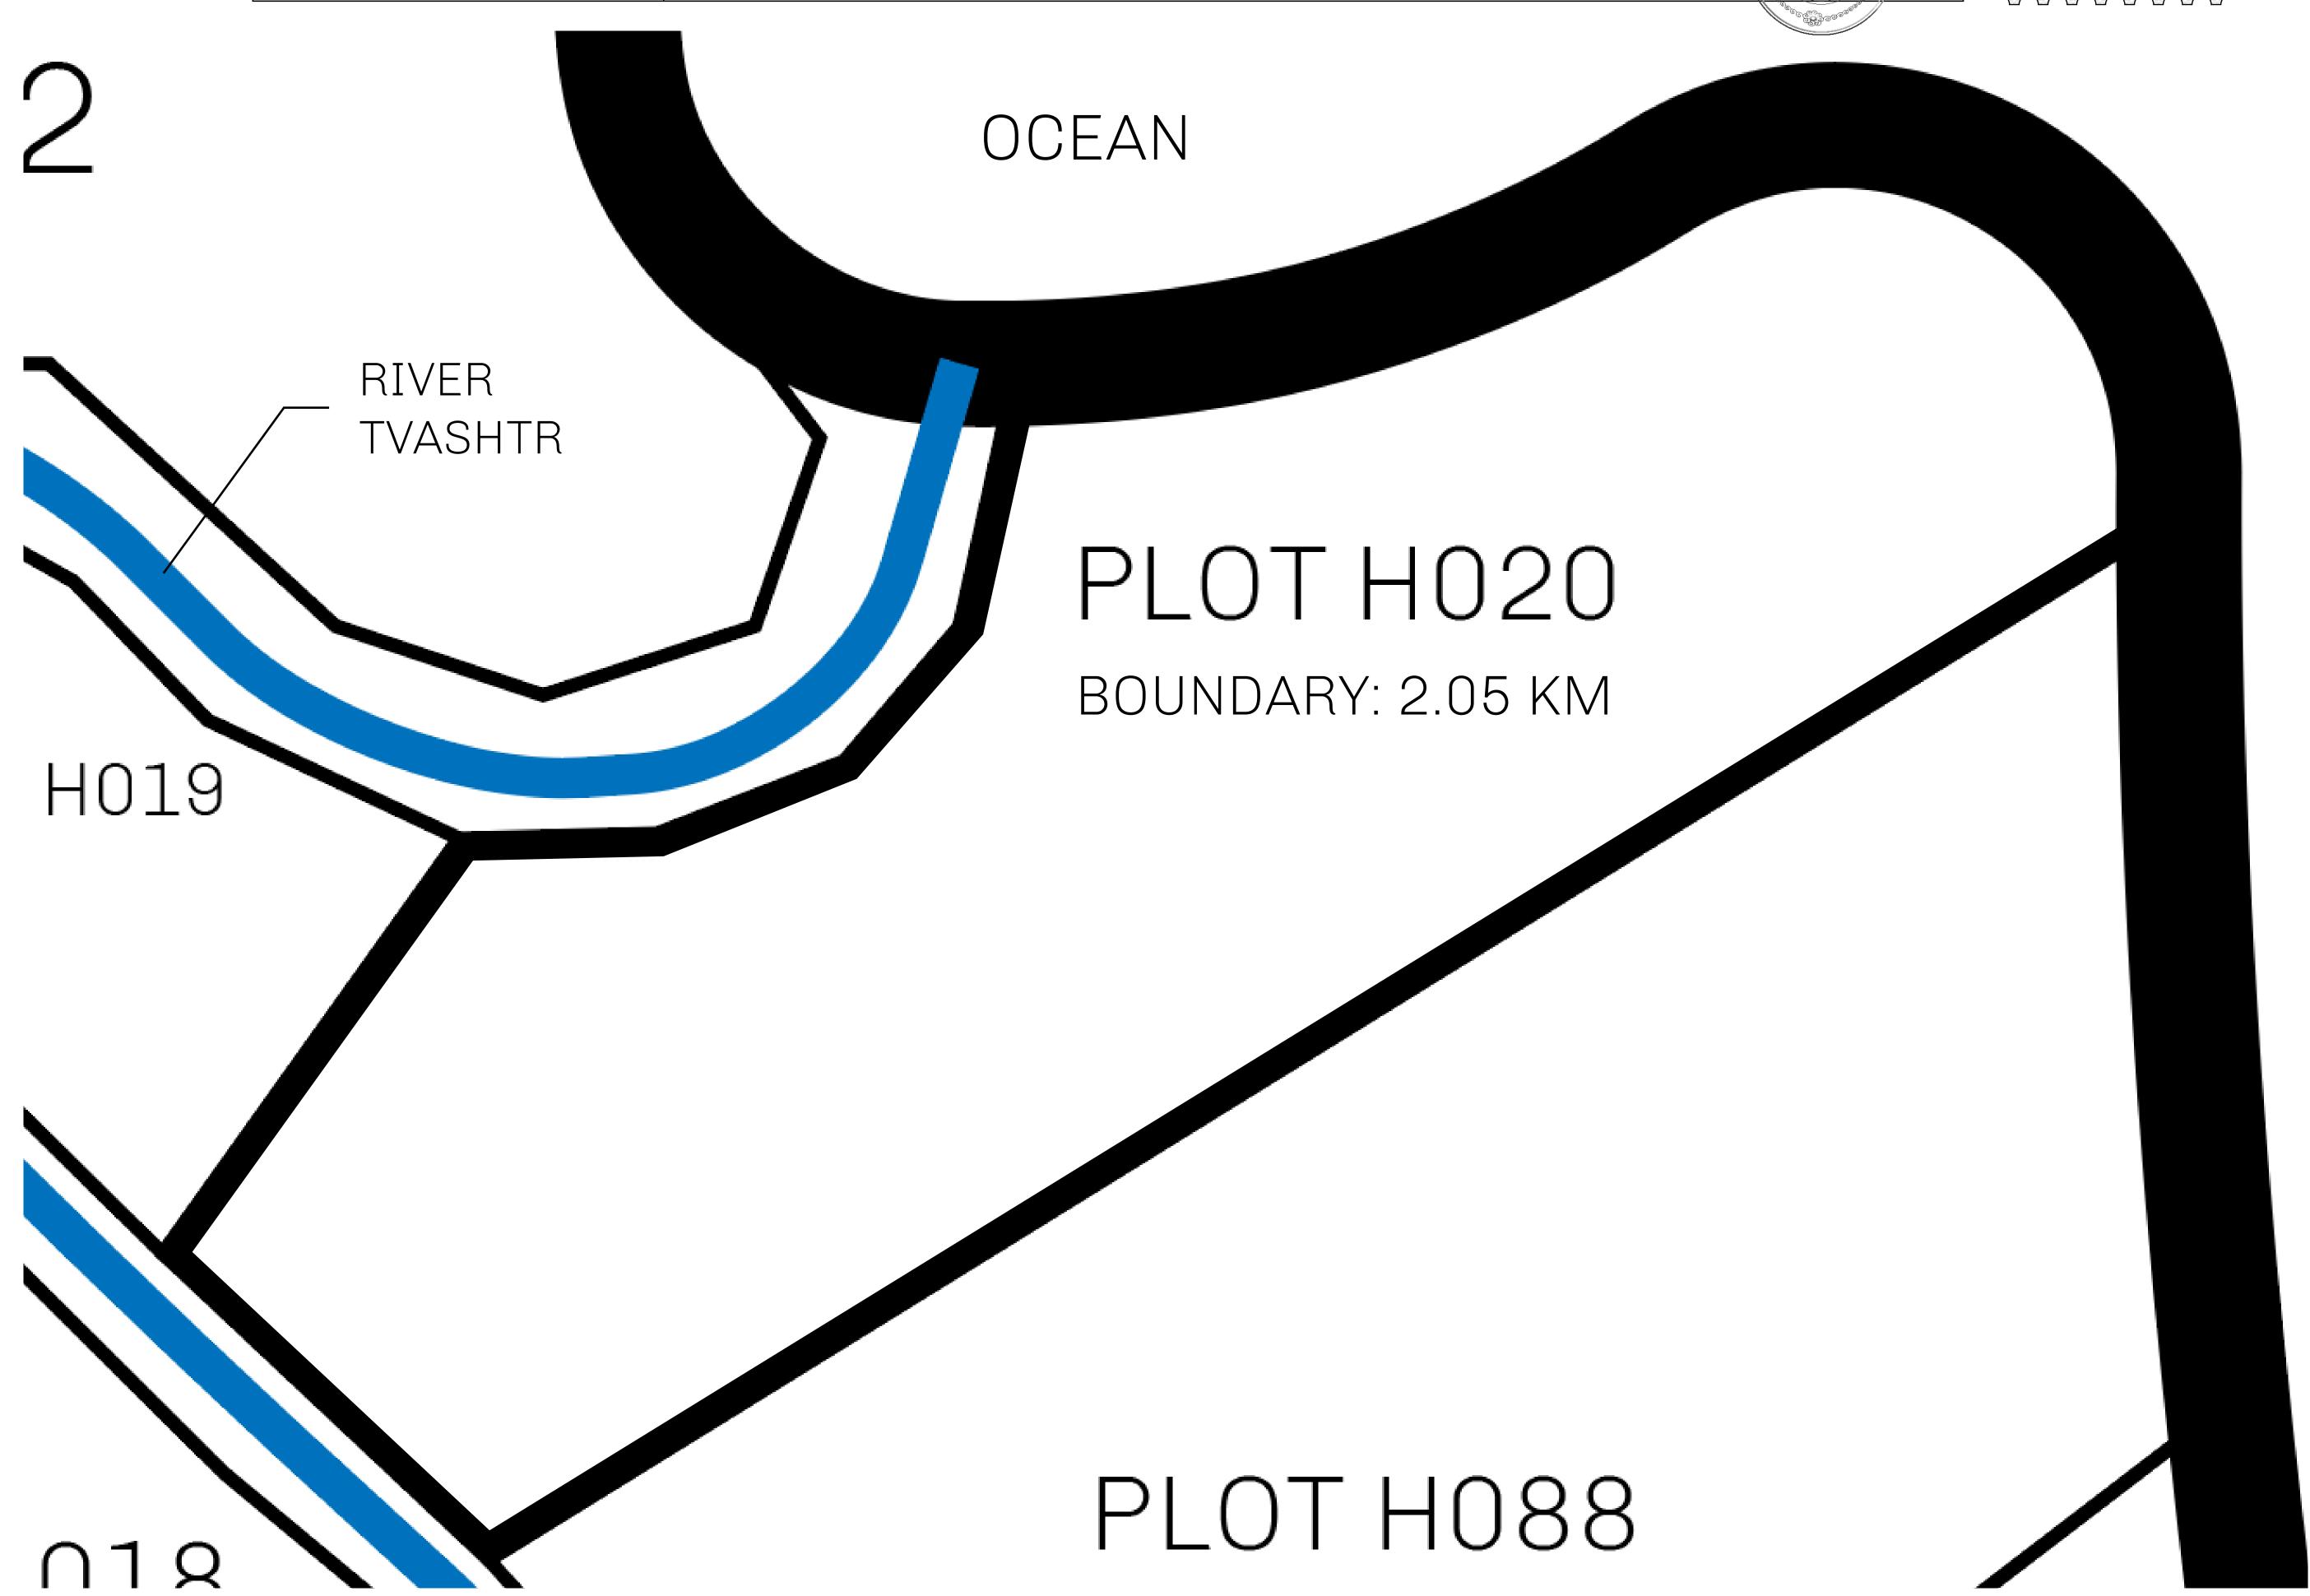

## H.M. LNFT Land Registry

H020-221121

TITLE NUMBER

ADMINISTRATIVE AREA HABN ISLAND

ISSUED 22 November 2021

SCALE **1/50000** 

E ( CEISE)

OWNER ENTITLEMENT