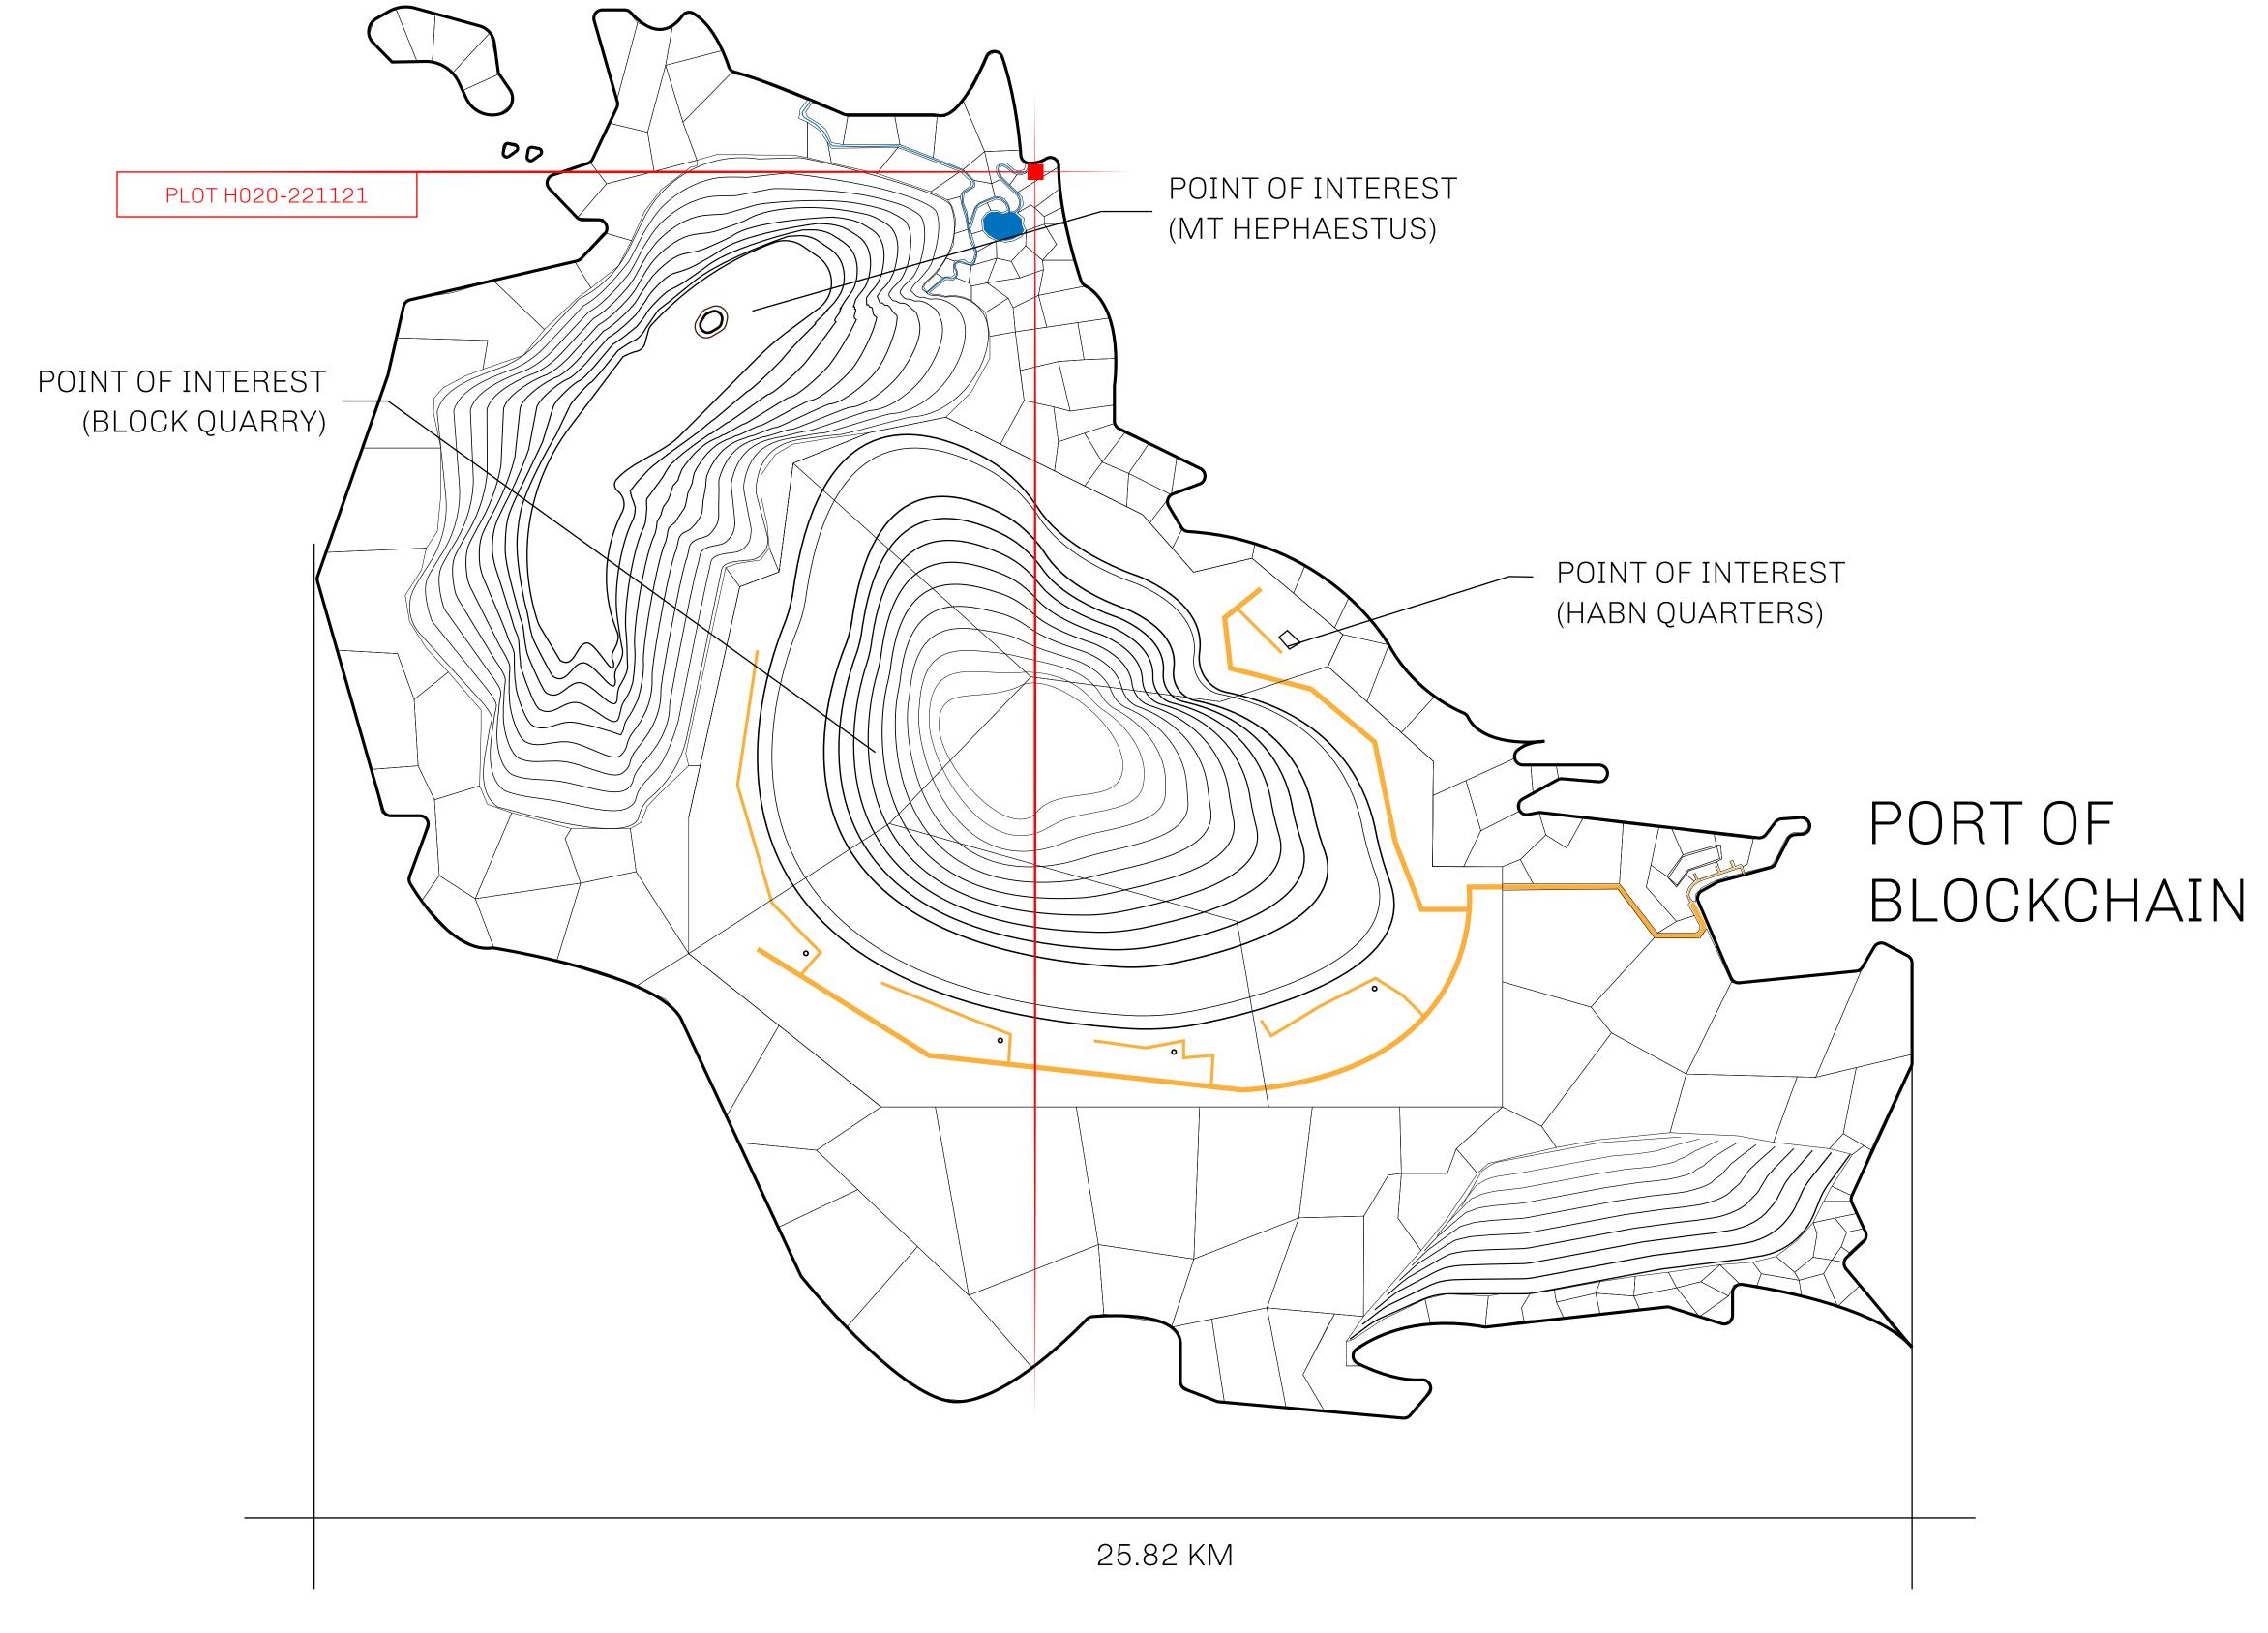

## THE BLOCK PEOPLE

HABN Island is the home of the Block Quarry, the operations center of the sophisticated tools that power financial transactions in the World. BUN, LTT, USDC, USDC platform credits, and NFT transactions and audits are handled on this island.

## GEOGRAPHY

COASTLINE
BORDERS
HIGHEST POINT
LOWEST POINT
PLOTS
SCALE

63.72 KM (39.59 MILES)

OCEAN

MT HEPHAESTUS +2097 M

PORT OF BLOCKCHAIN -95 M 181 1:50000