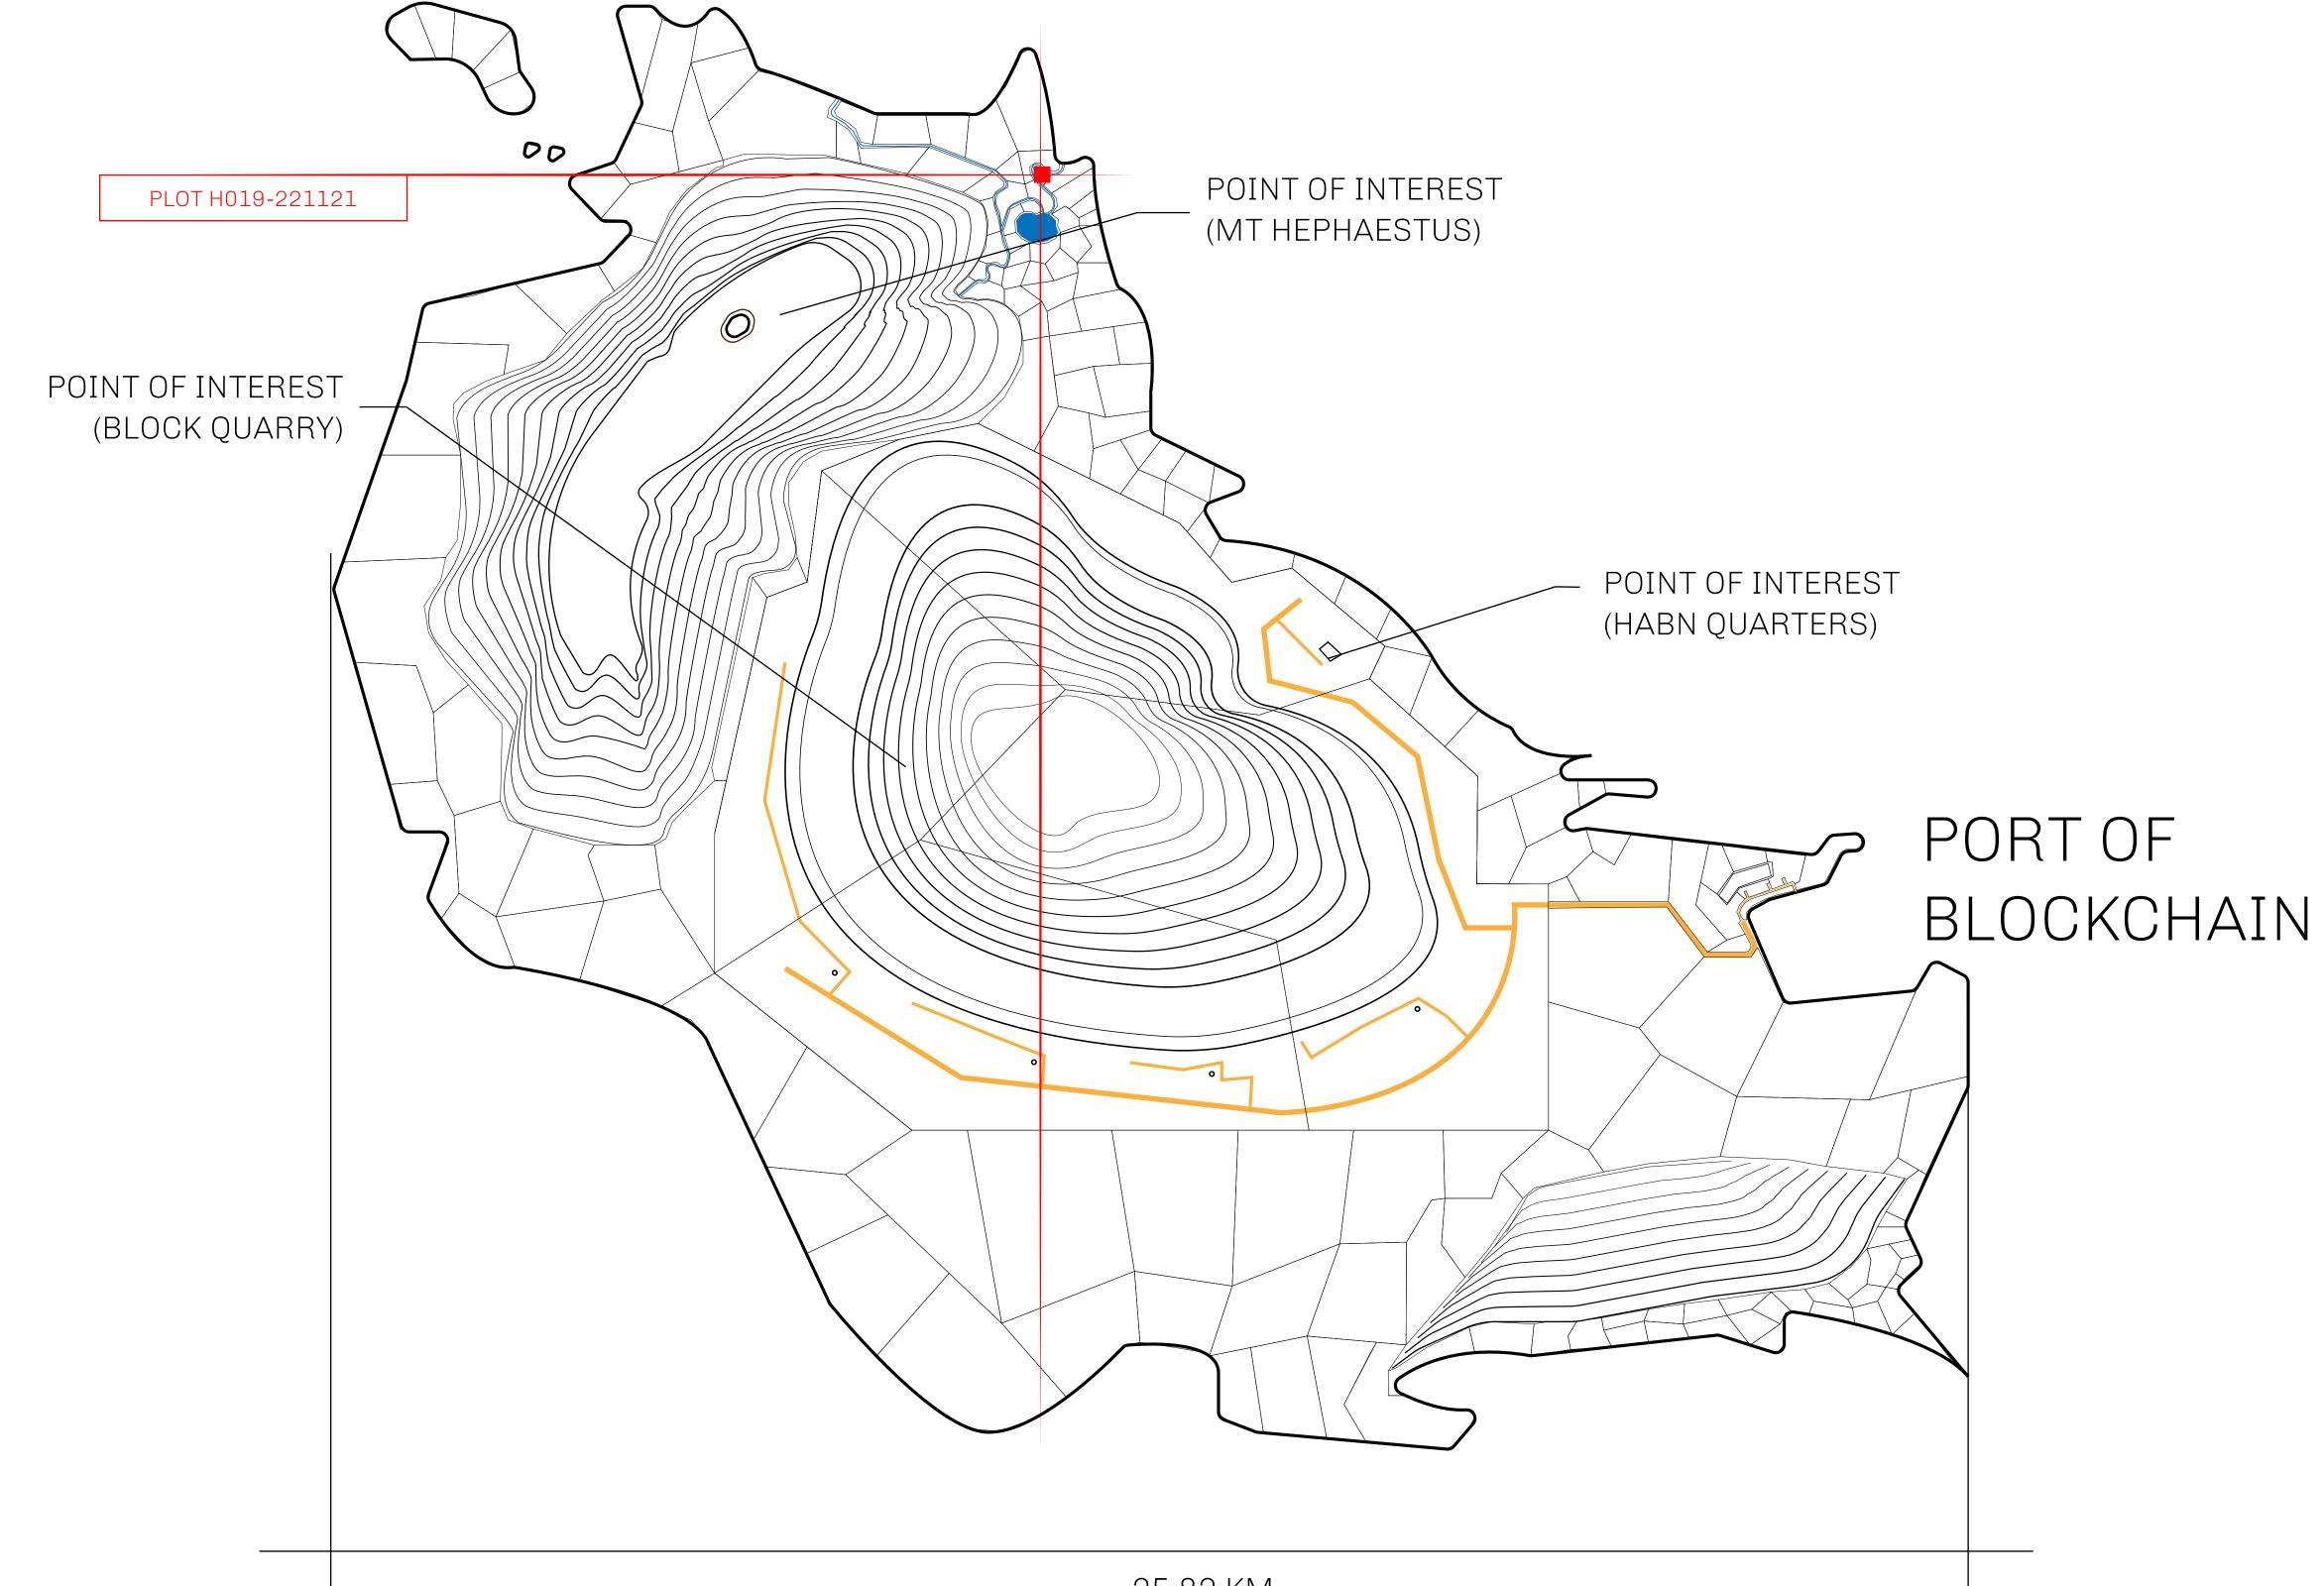

## THE BLOCK PEOPLE

HABN Island is the home of the Block Quarry, the operations center of the sophisticated tools that power financial transactions in the World. BUN, LTT, USDC, USDC platform credits, and NFT transactions and audits are handled on this island.

## GEOGRAPHY

COASTLINE BORDERS HIGHEST POINT LOWEST POINT PLOTS SCALE 63.72 KM (39.59 MILES) OCEAN MT HEPHAESTUS +2097 M PORT OF BLOCKCHAIN -95 M 181 1:50000

## H.M. LNFT Land Registr

ADMINISTRATIVE AREA

OWNER ENTITLEMENT

HABN ISI

**Type W-HABN** 

|             | TITLE NUMBER      |                  |       |               |  |
|-------------|-------------------|------------------|-------|---------------|--|
| <b>y</b>    |                   | H019-221121      |       |               |  |
| LAND        | ISSUED            | 22 November 2021 | Jb.J. | SCALE 1/50000 |  |
| N: Mint 4 N | <b>FT Stories</b> |                  |       | B Color Here  |  |
|             |                   |                  |       | es constant   |  |
|             |                   |                  |       |               |  |
|             |                   |                  |       | RIVER         |  |
|             |                   |                  |       | TVASHTR       |  |
|             |                   |                  |       |               |  |
|             |                   |                  |       |               |  |
|             |                   |                  |       |               |  |
|             |                   |                  |       |               |  |
| PL          | _OT               | H019             | )     |               |  |
| BO          | UNDAF             | RY: 0.88 KM      |       |               |  |
|             |                   |                  |       |               |  |
|             |                   |                  |       |               |  |
|             |                   |                  |       |               |  |
|             |                   |                  |       |               |  |
|             |                   |                  |       |               |  |
|             |                   |                  |       |               |  |
|             |                   |                  |       |               |  |
|             |                   |                  |       |               |  |
|             |                   |                  |       |               |  |