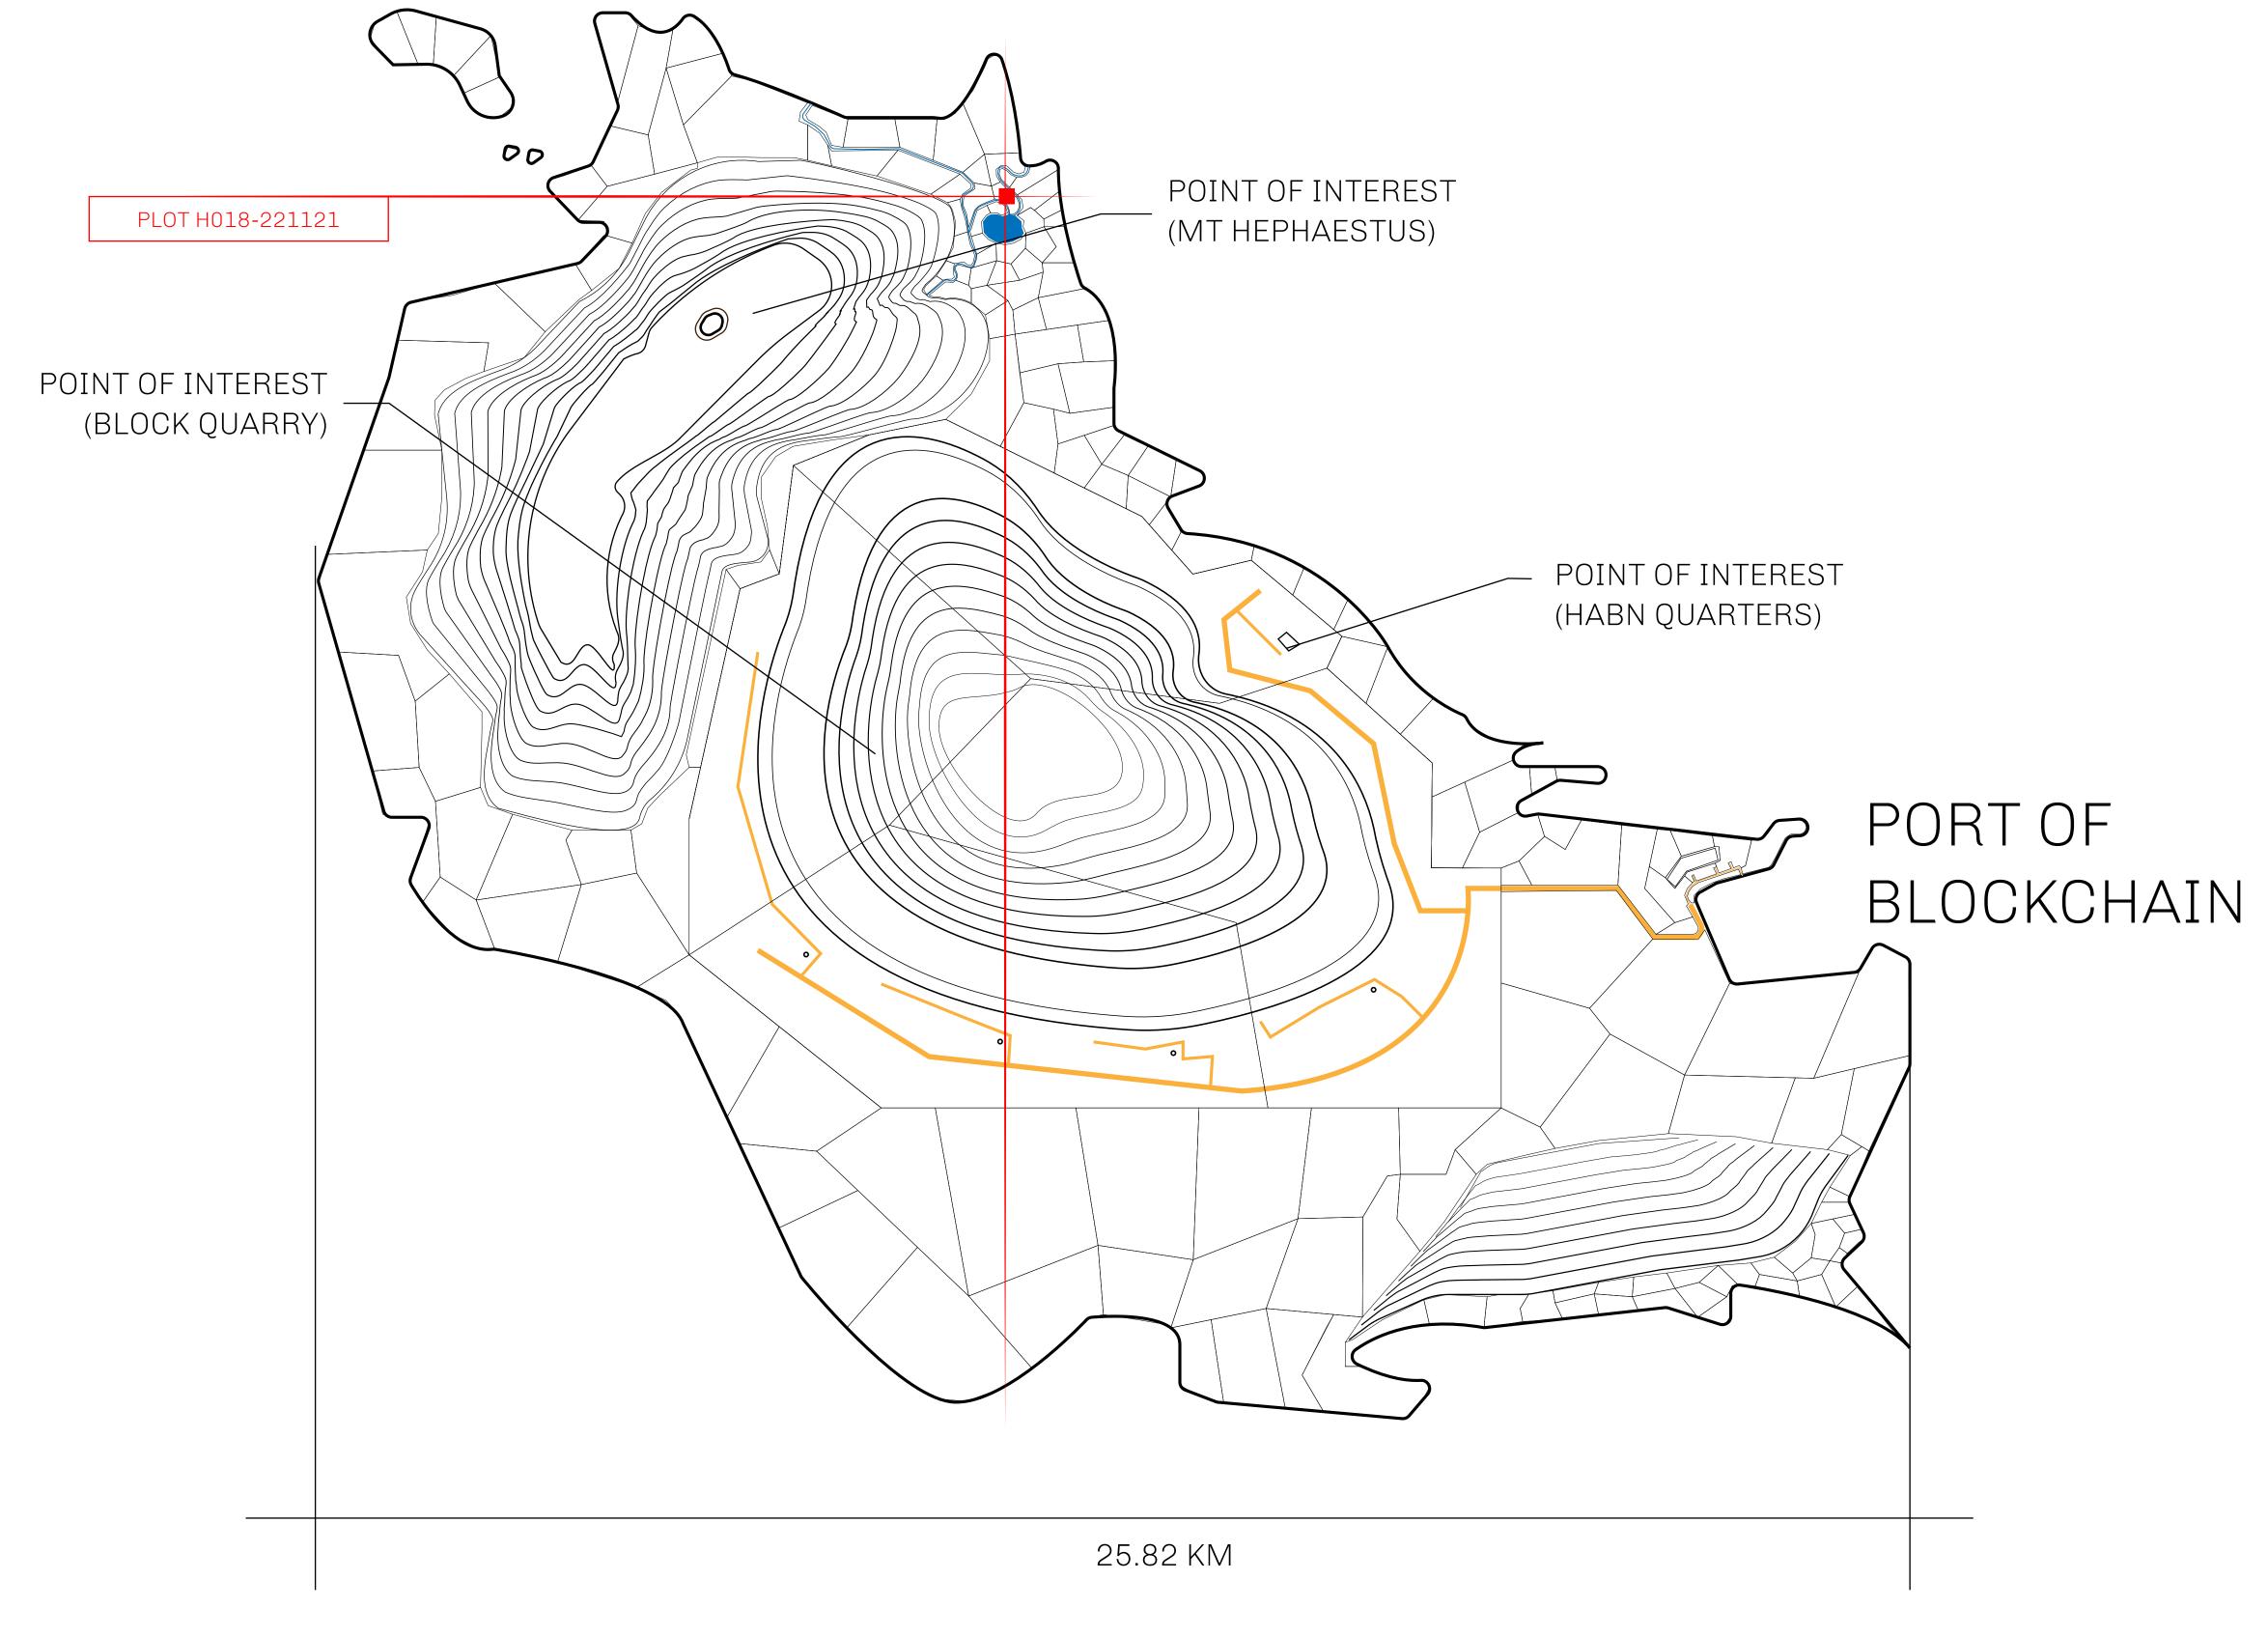

## THE BLOCK PEOPLE

HABN Island is the home of the Block Quarry, the operations center of the sophisticated tools that power financial transactions in the World. BUN, LTT, USDC, USDC platform credits, and NFT transactions and audits are handled on this island.

## GEOGRAPHY

COASTLINE
BORDERS
HIGHEST POINT
LOWEST POINT
PLOTS
SCALE

63.72 KM (39.59 MILES)

OCEAN

MT HEPHAESTUS +2097 M

PORT OF BLOCKCHAIN -95 M 181 1:50000

## H.M. LNFT Land Registry

H018-221121

TITLE NUMBER

ADMINISTRATIVE AREA

HABN ISLAND

ISSUED 22 November 2021

SCALE **1/50000** 

OWNER ENTITLEMENT