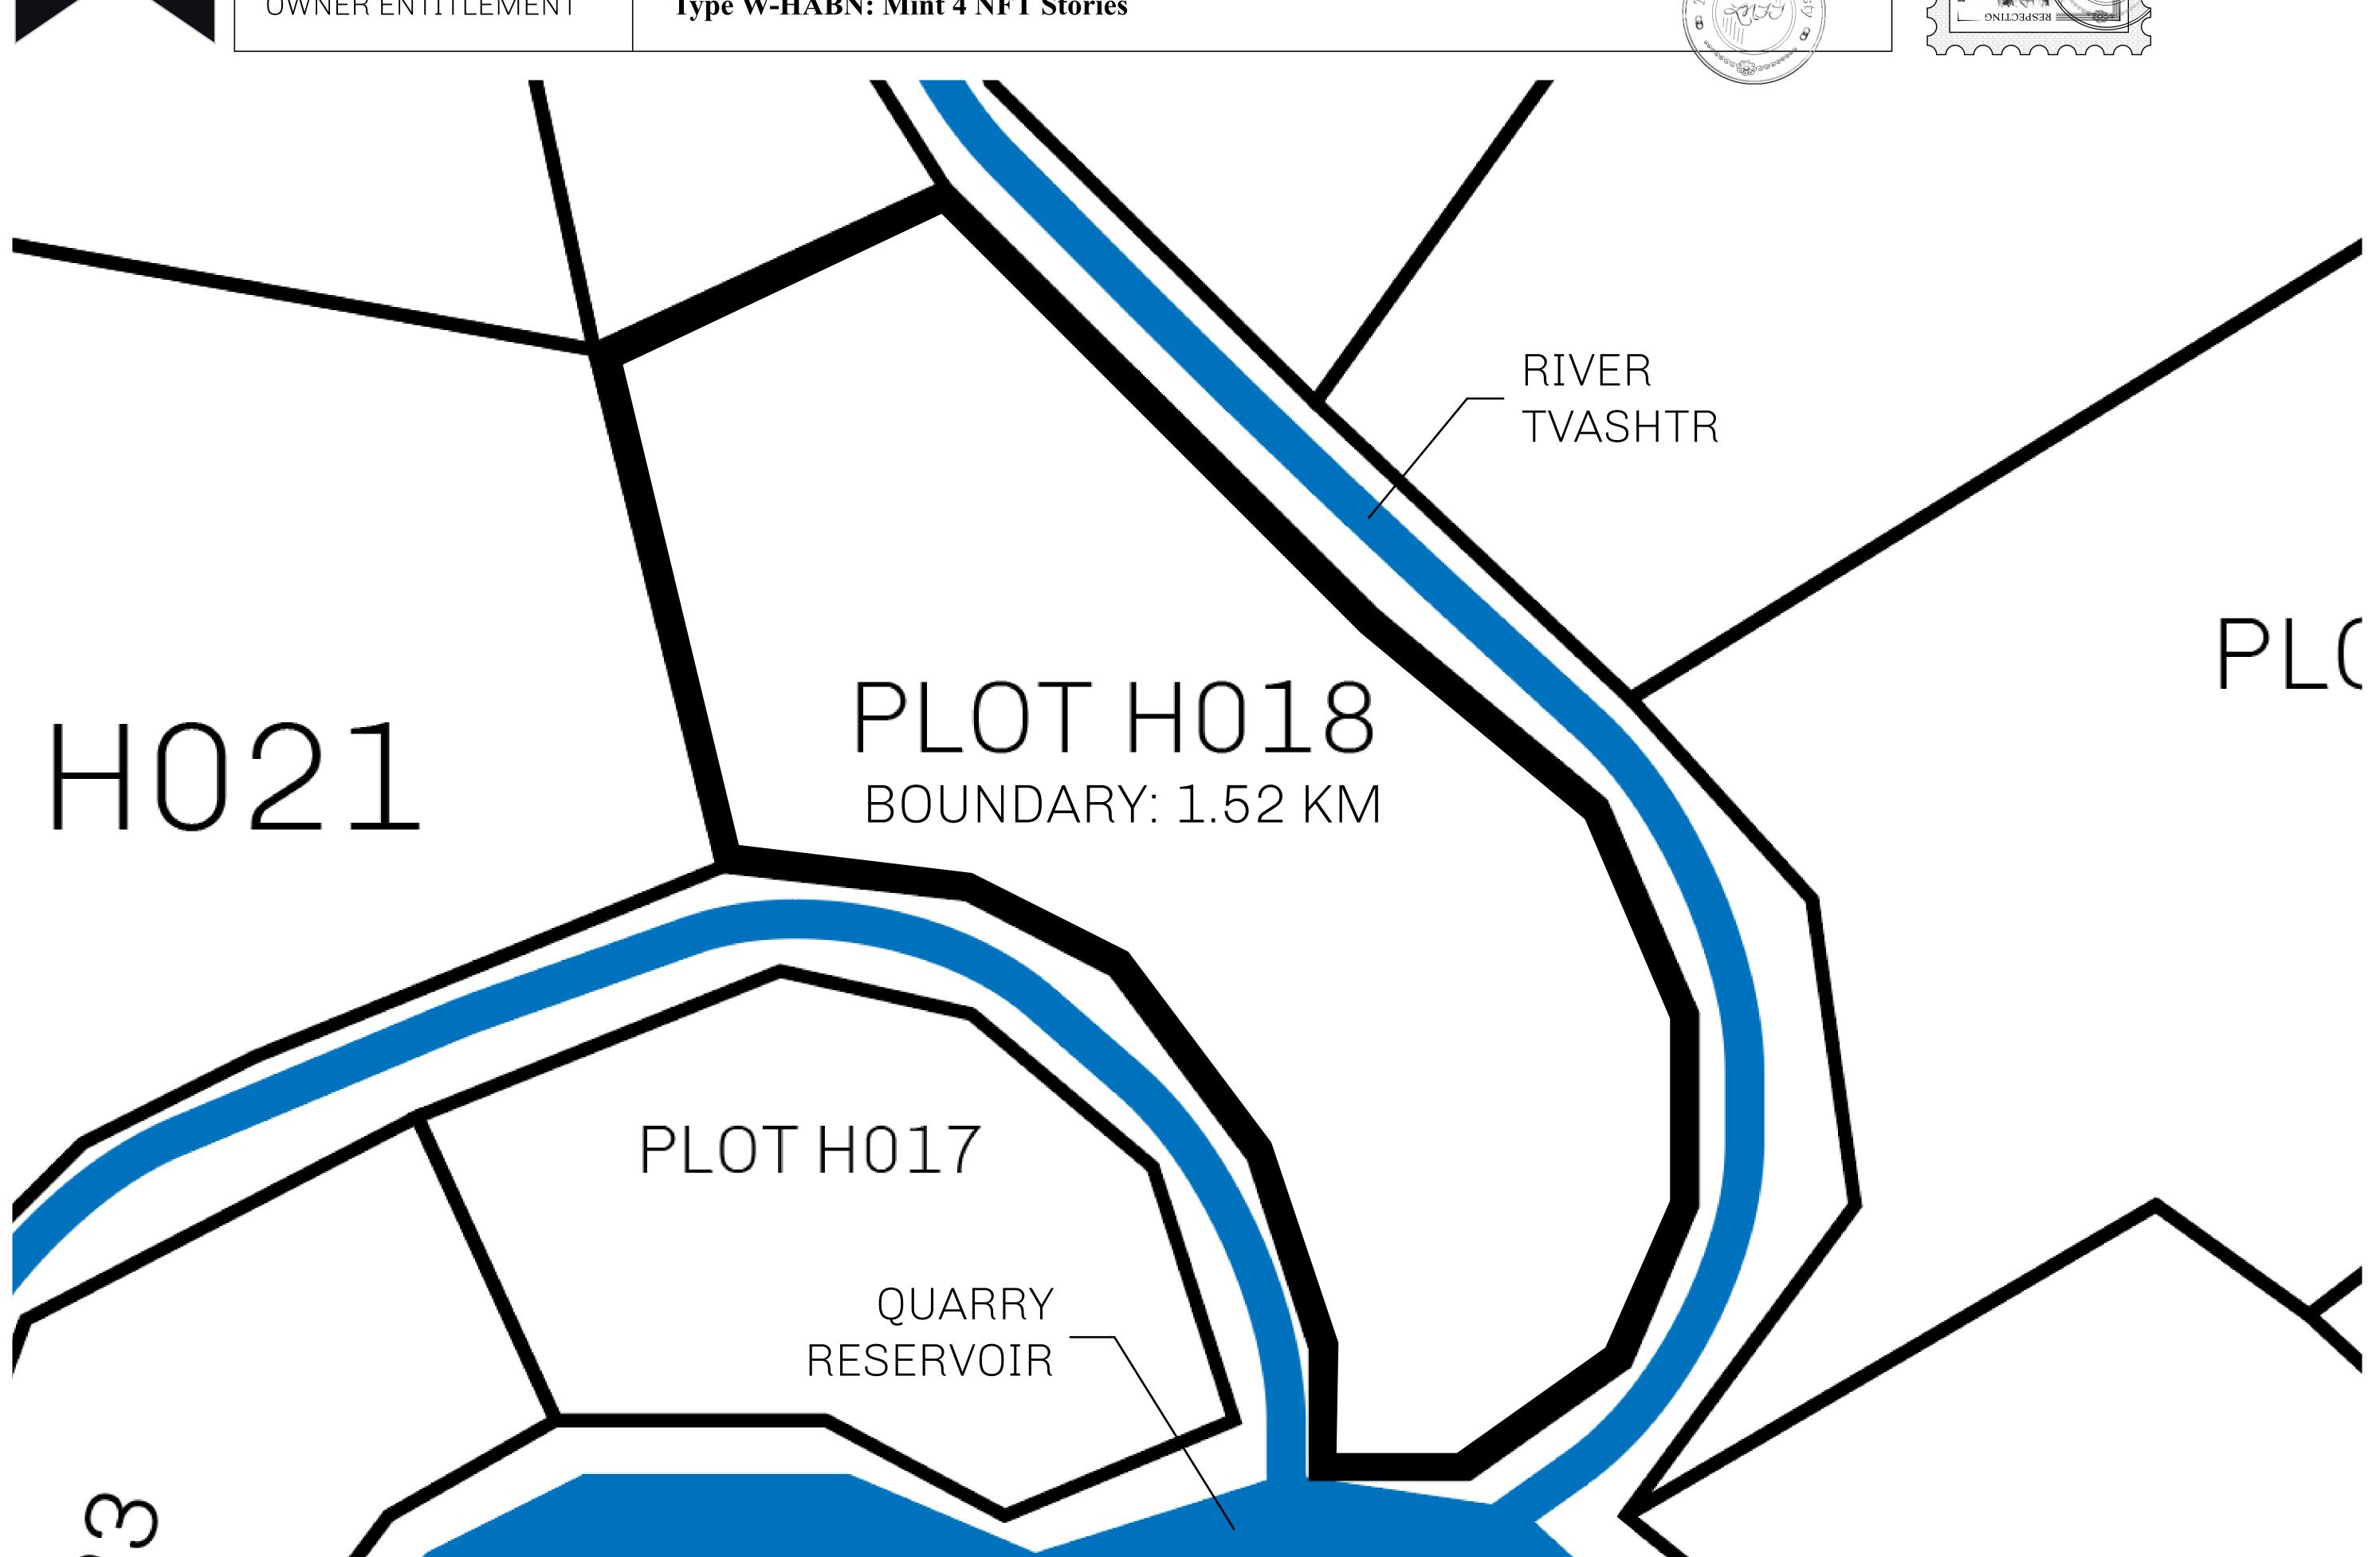

## H.M. LNFT Land Registry

H018-221121

TITLE NUMBER

ADMINISTRATIVE AREA

HABN ISLAND

ISSUED 22 November 2021

SCALE **1/50000** 

OWNER ENTITLEMENT

**Type W-HABN: Mint 4 NFT Stories** 