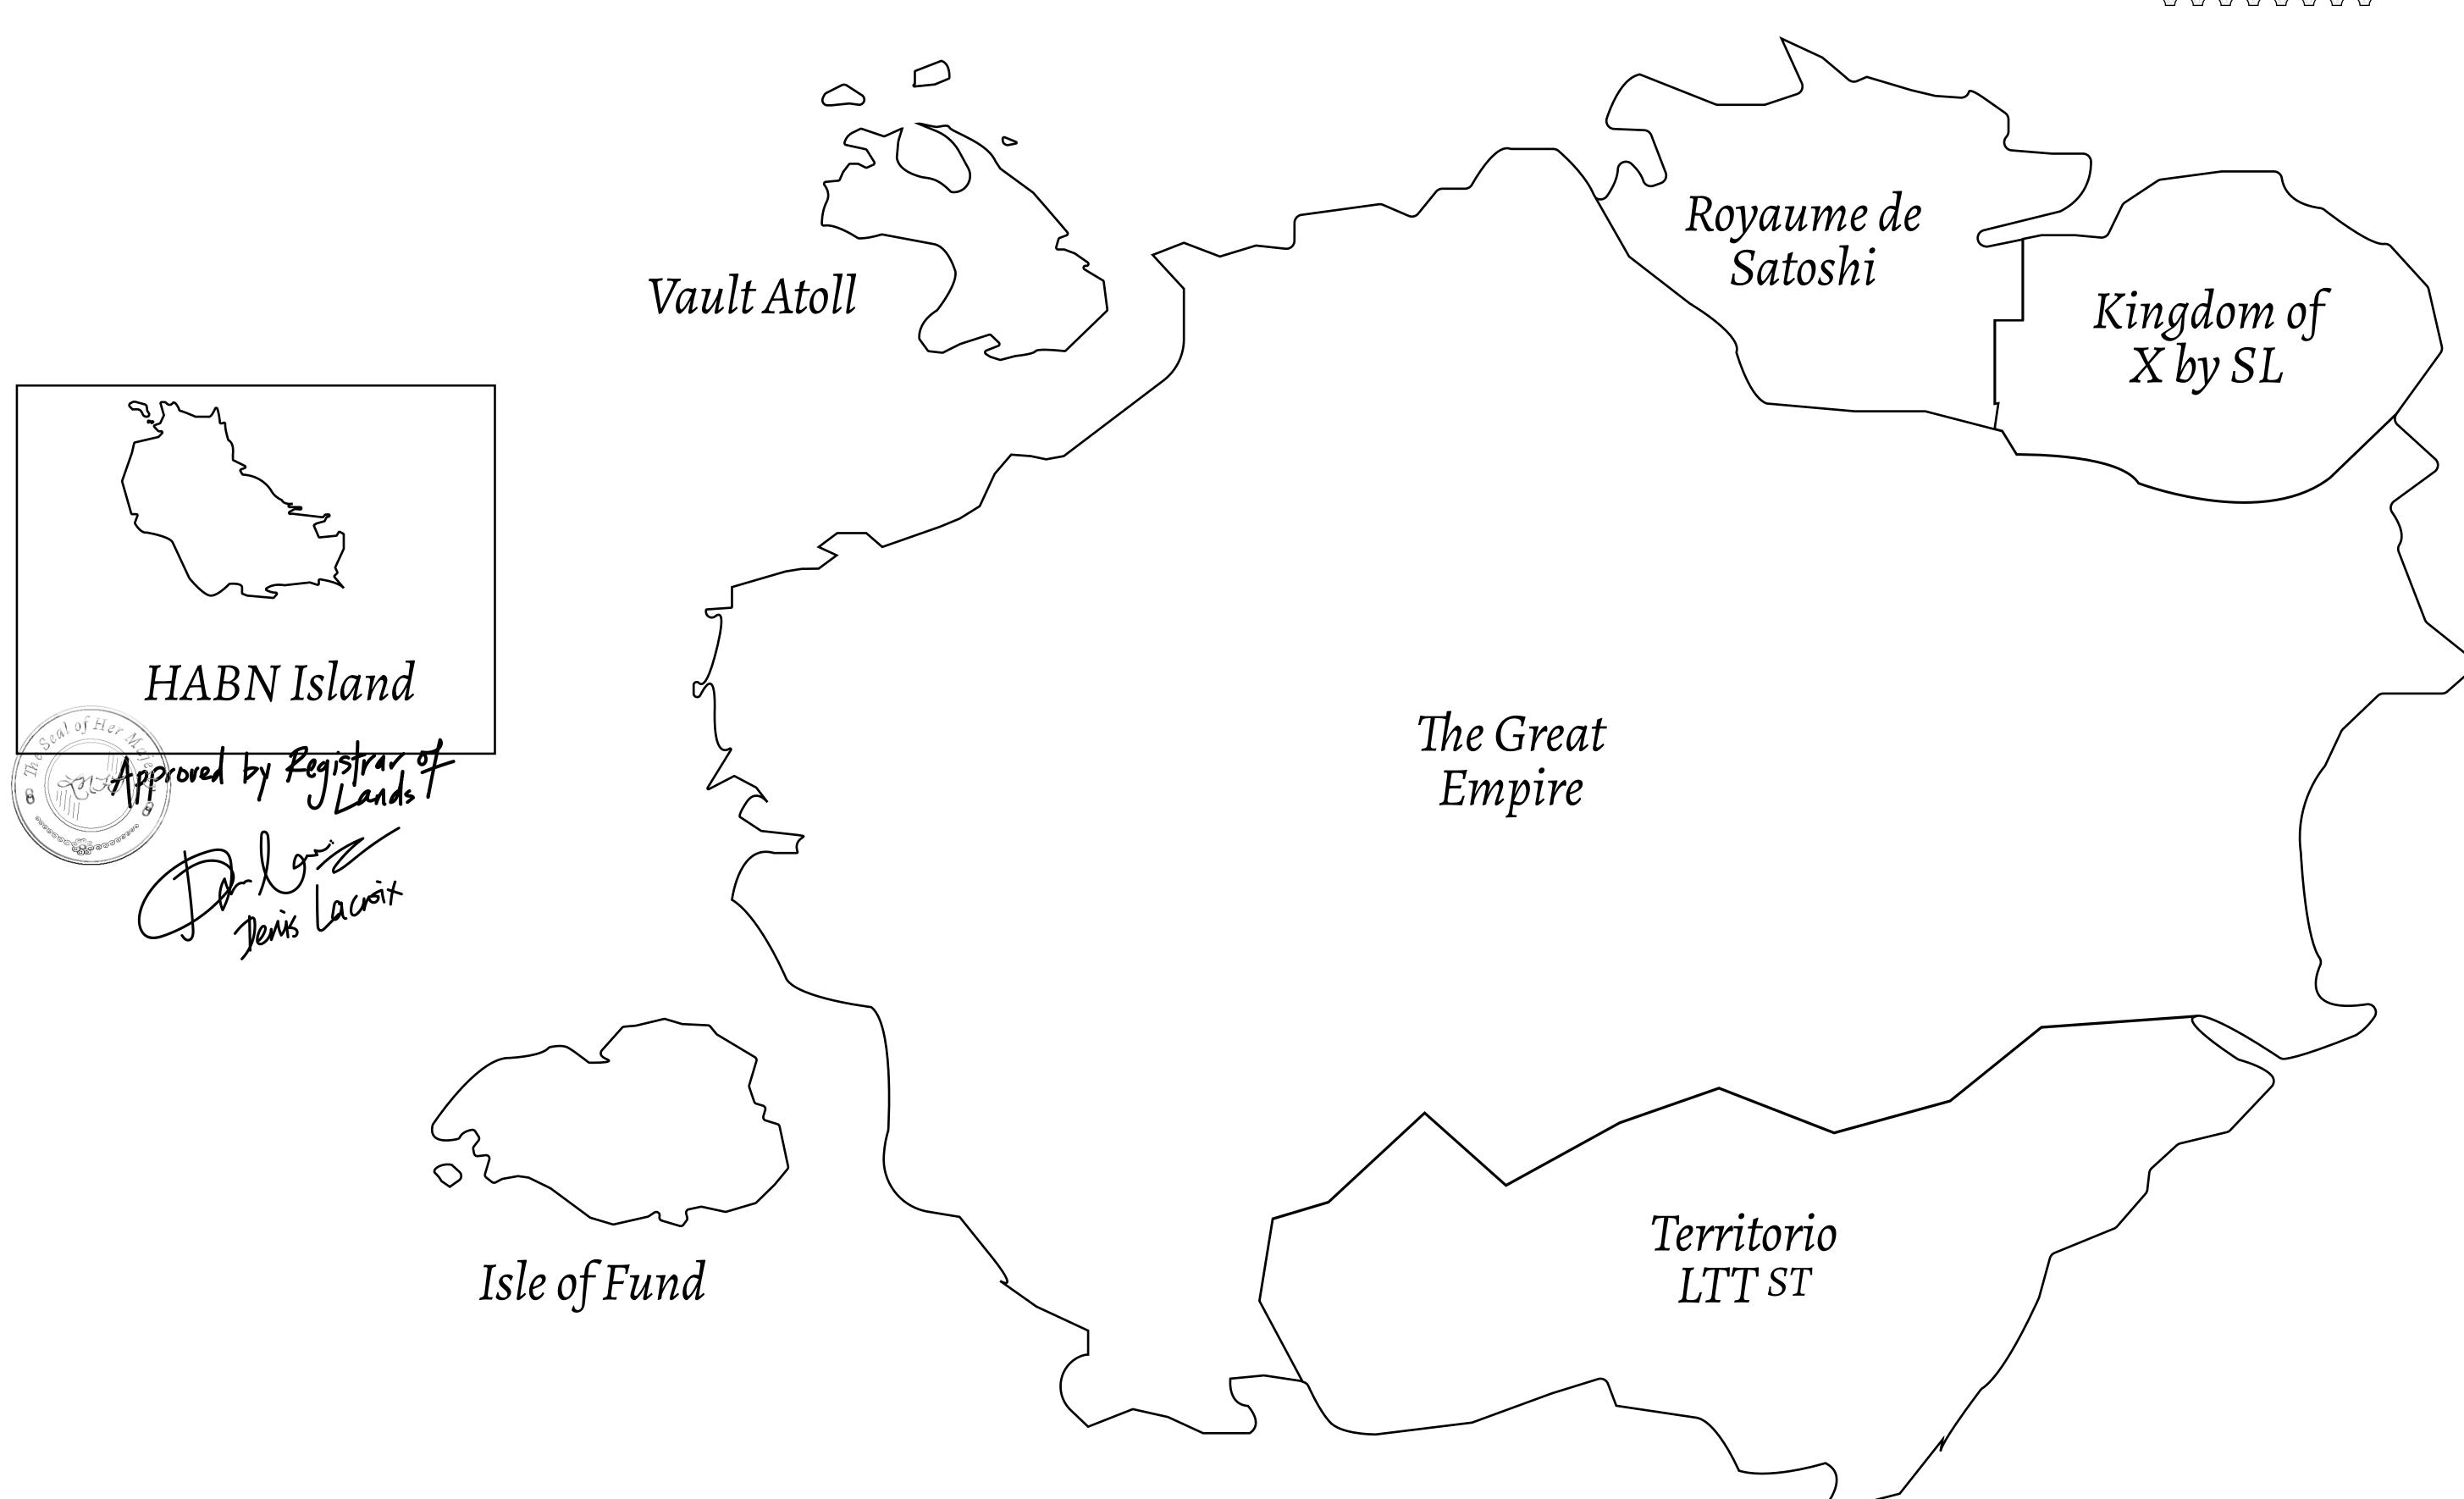

## THE BLOCK PEOPLE

HABN Island is the home of the Block Quarry, the operations center of the sophisticated tools that power financial transactions in the World. BUN, LTT, USDC, USDC platform credits, and NFT transactions and audits are handled on this island.

## GEOGRAPHY

COASTLINE
BORDERS
HIGHEST POINT
LOWEST POINT
PLOTS
SCALE

63.72 KM (39.59 MILES)

OCEAN

MT HEPHAESTUS +2097 M

PORT OF BLOCKCHAIN -95 M 181 1:50000

## H.M. LNFT Land Registry

H018-221121

TITLE NUMBER

ADMINISTRATIVE AREA

HABN ISLAND

ISSUED 22 November 2021

SCALE **1/50000** 

OWNER ENTITLEMENT