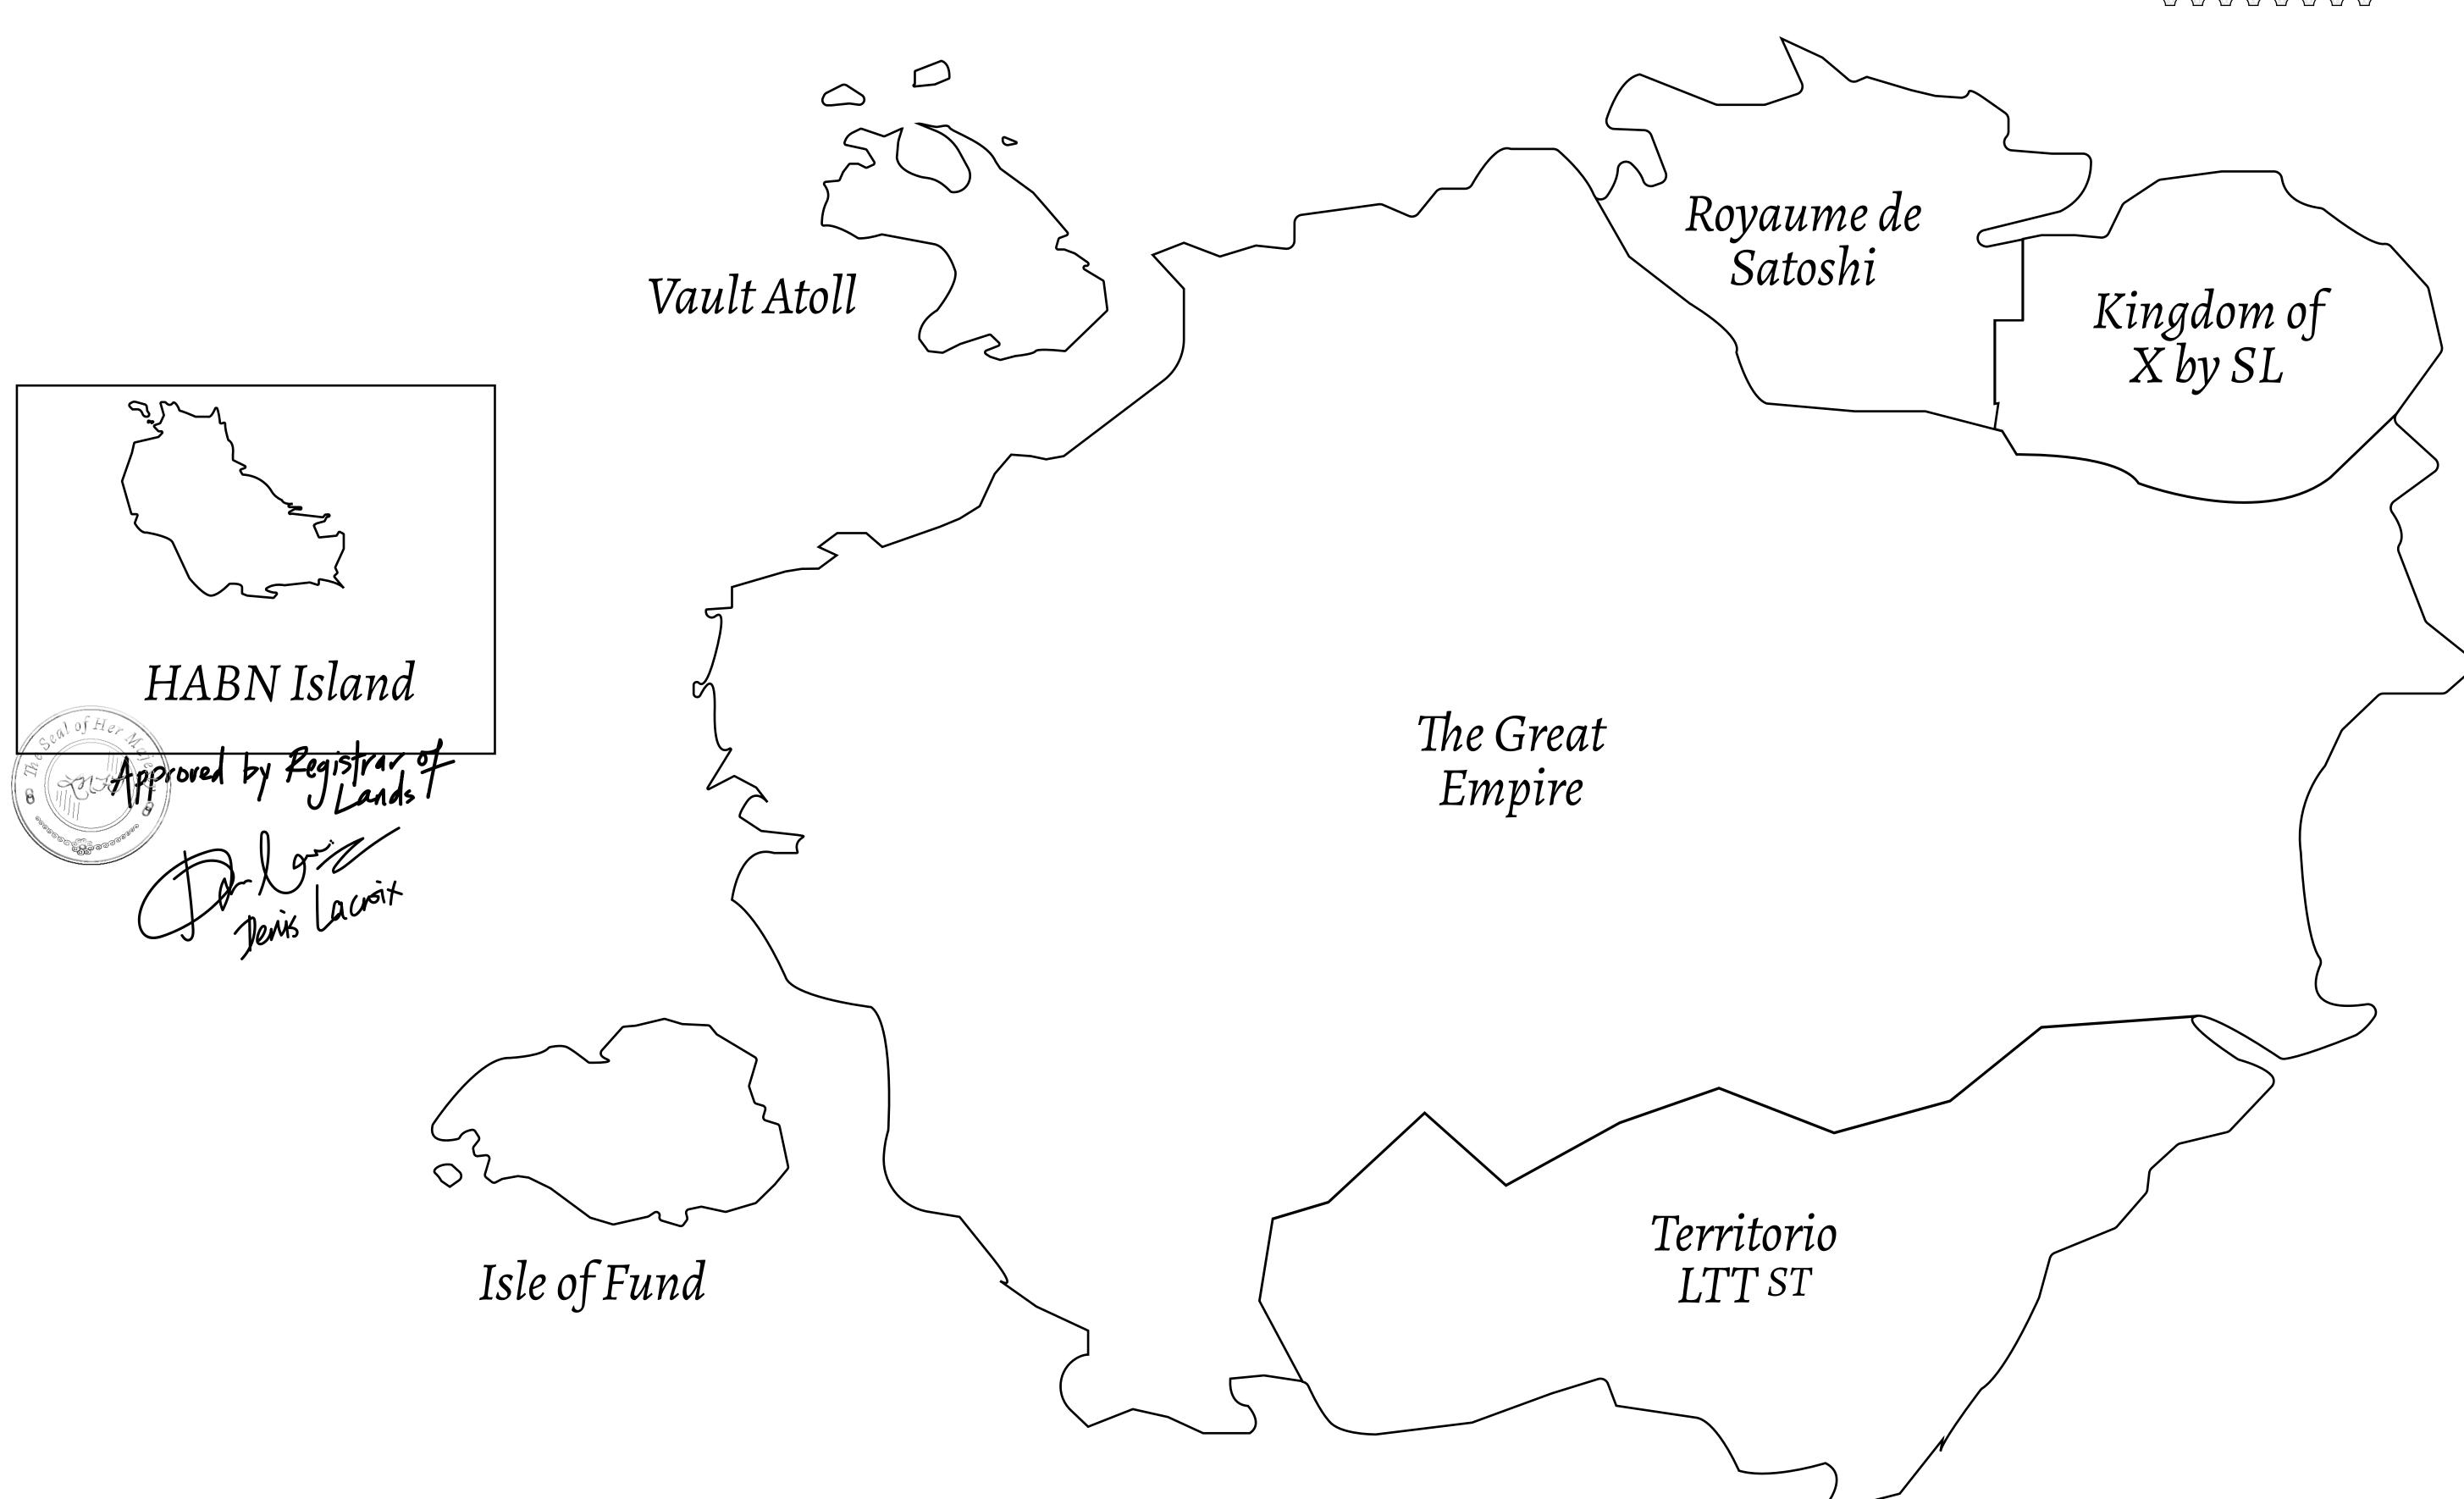

### THE BLOCK PEOPLE

HABN Island is the home of the Block Quarry, the operations center of the sophisticated tools that power financial transactions in the World. BUN, LTT, USDC, USDC platform credits, and NFT transactions and audits are handled on this island.

### GEOGRAPHY

COASTLINE
BORDERS
HIGHEST POINT
LOWEST POINT
PLOTS
SCALE

63.72 KM (39.59 MILES) OCEAN

MT HEPHAESTUS +2097 M PORT OF BLOCKCHAIN -95 M

181 1:50000

## H.M. LNFT Land Registry

H017-221121

TITLE NUMBER

ADMINISTRATIVE AREA

HABN ISLAND

ISSUED 22 November 2021

SCALE **1/50000** 

OWNER ENTITLEMENT

# PLOTH018

RIVER TVASHTR

# PLOTH017

BOUNDARY: 0.88 KM

QUARRY RESERVOIR