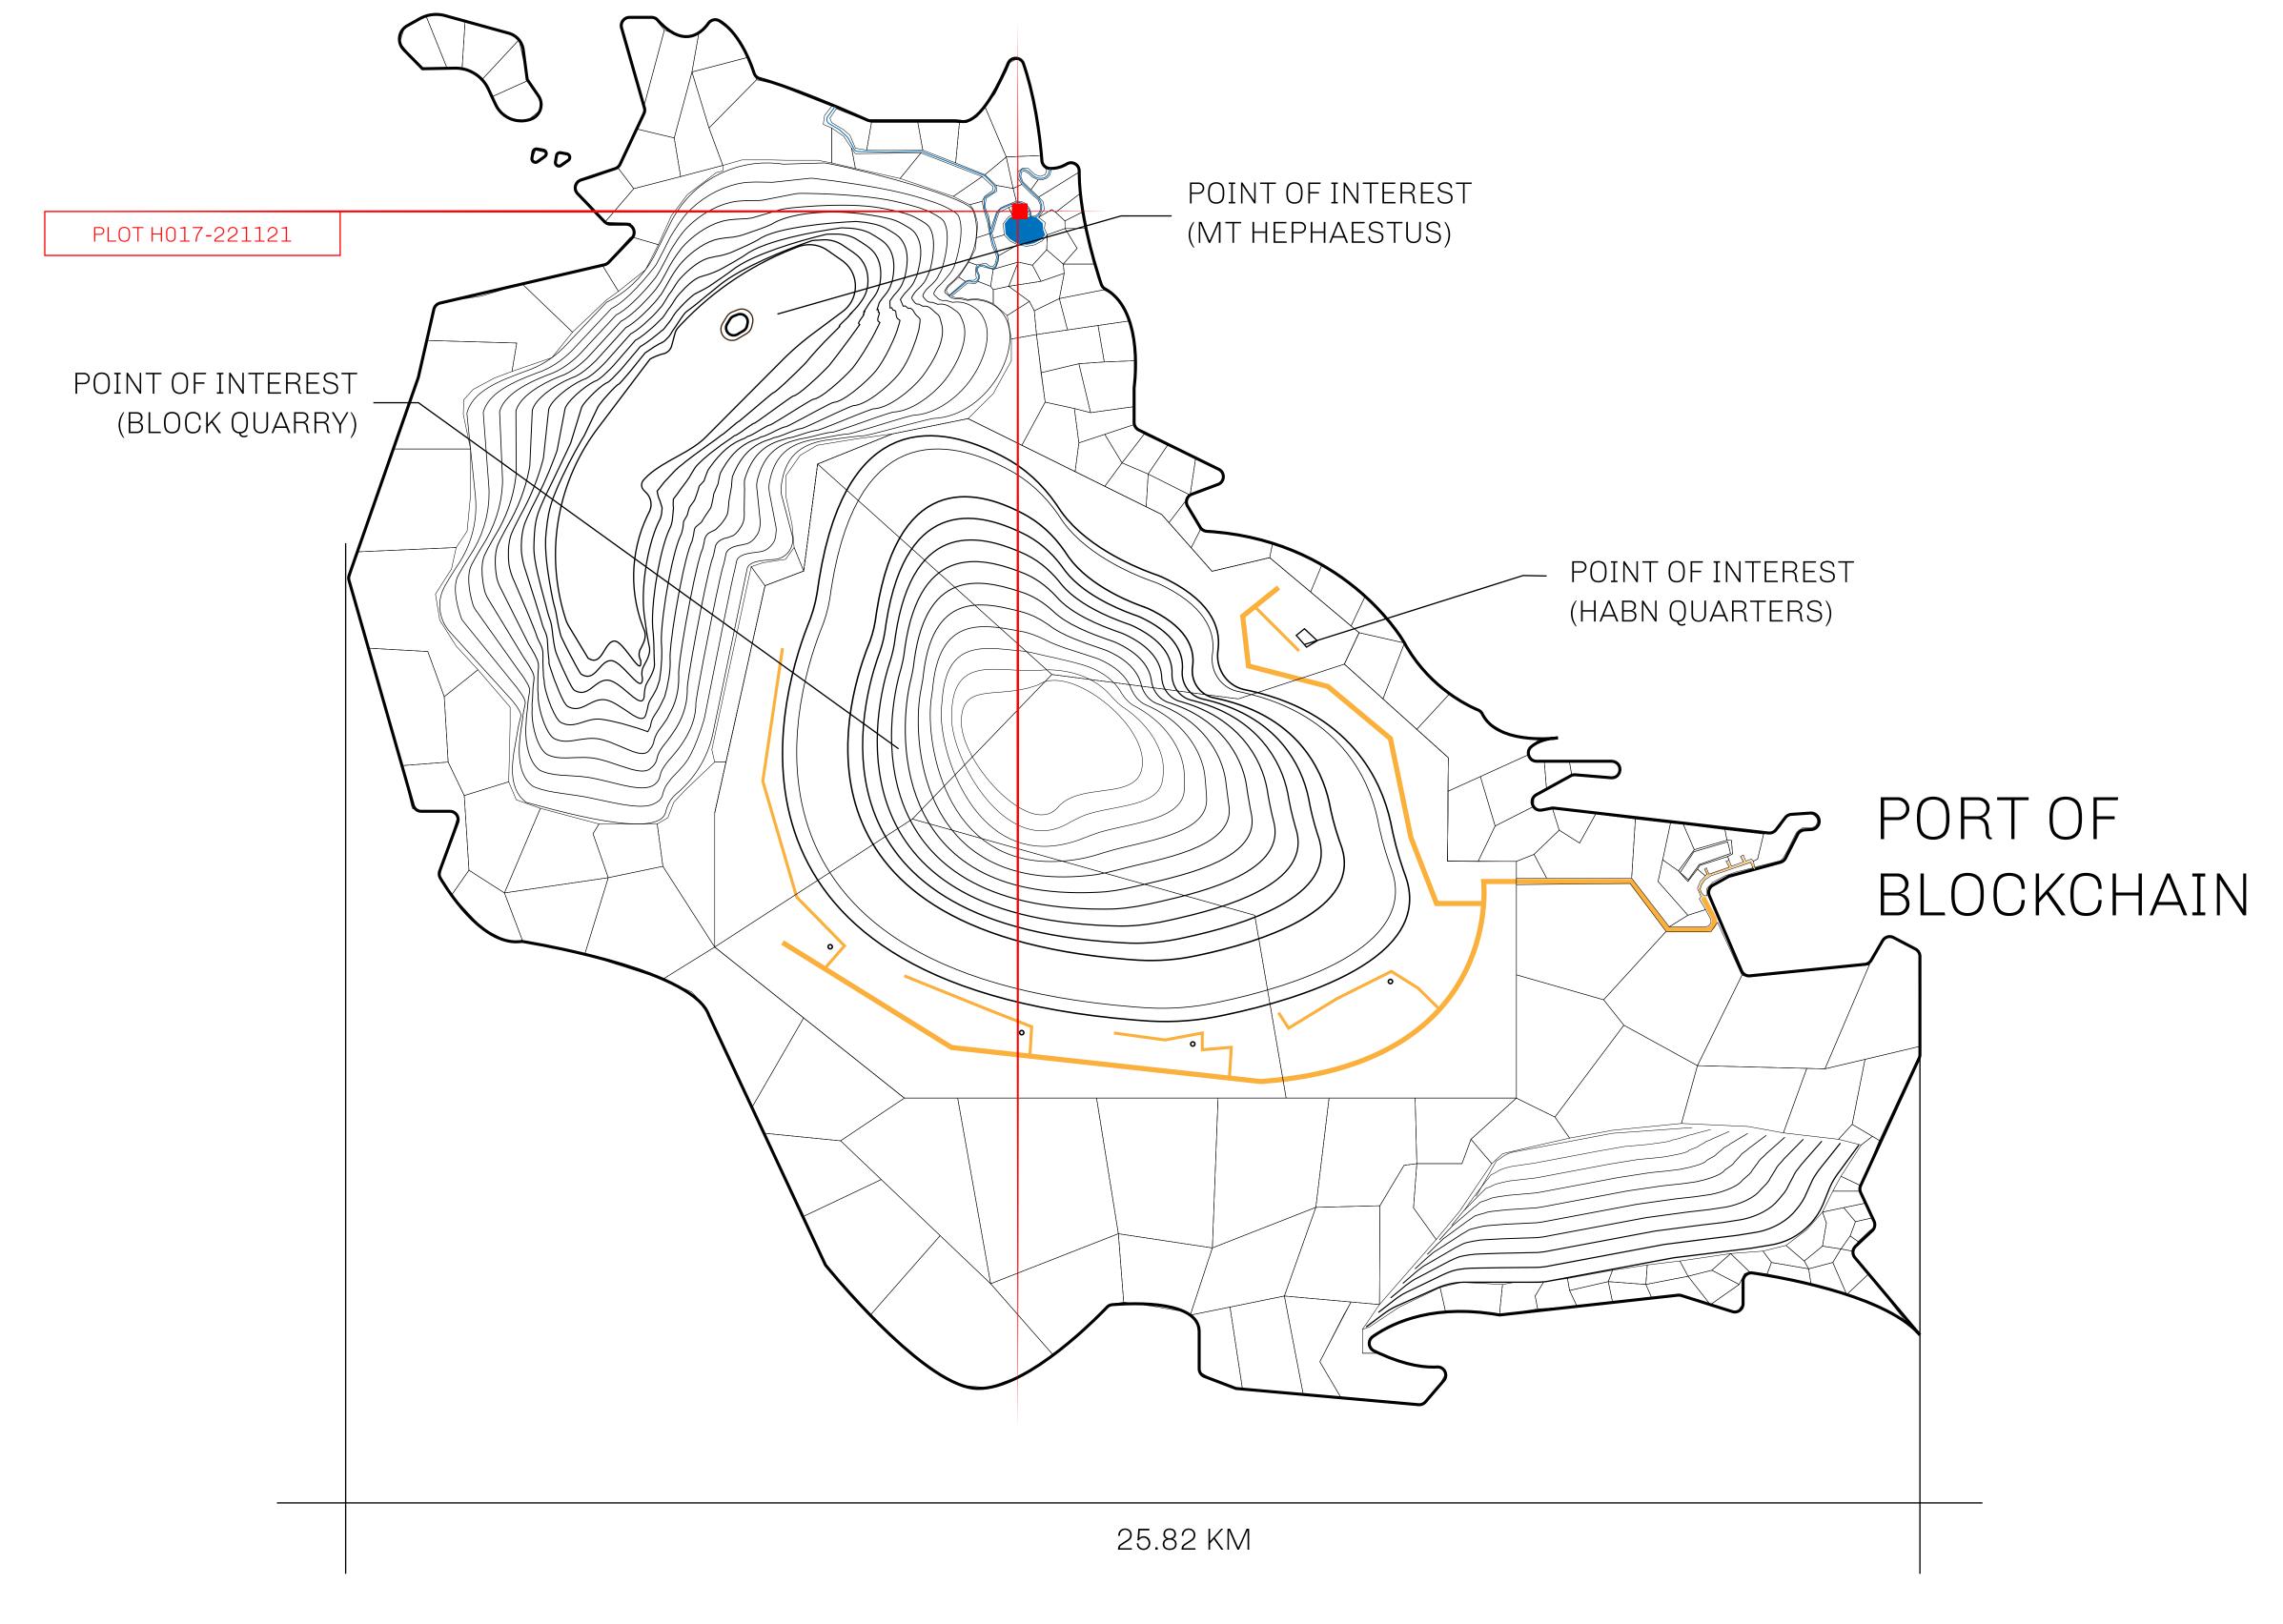

### THE BLOCK PEOPLE

HABN Island is the home of the Block Quarry, the operations center of the sophisticated tools that power financial transactions in the World. BUN, LTT, USDC, USDC platform credits, and NFT transactions and audits are handled on this island.

### GEOGRAPHY

COASTLINE
BORDERS
HIGHEST POINT
LOWEST POINT
PLOTS
SCALE

63.72 KM (39.59 MILES) OCEAN

MT HEPHAESTUS +2097 M PORT OF BLOCKCHAIN -95 M

181 1:50000

## H.M. LNFT Land Registry

H017-221121

TITLE NUMBER

ADMINISTRATIVE AREA

HABN ISLAND

ISSUED 22 November 2021

SCALE **1/50000** 

OWNER ENTITLEMENT

# PLOTH017

BOUNDARY: 0.88 KM

QUARRY RESERVOIR