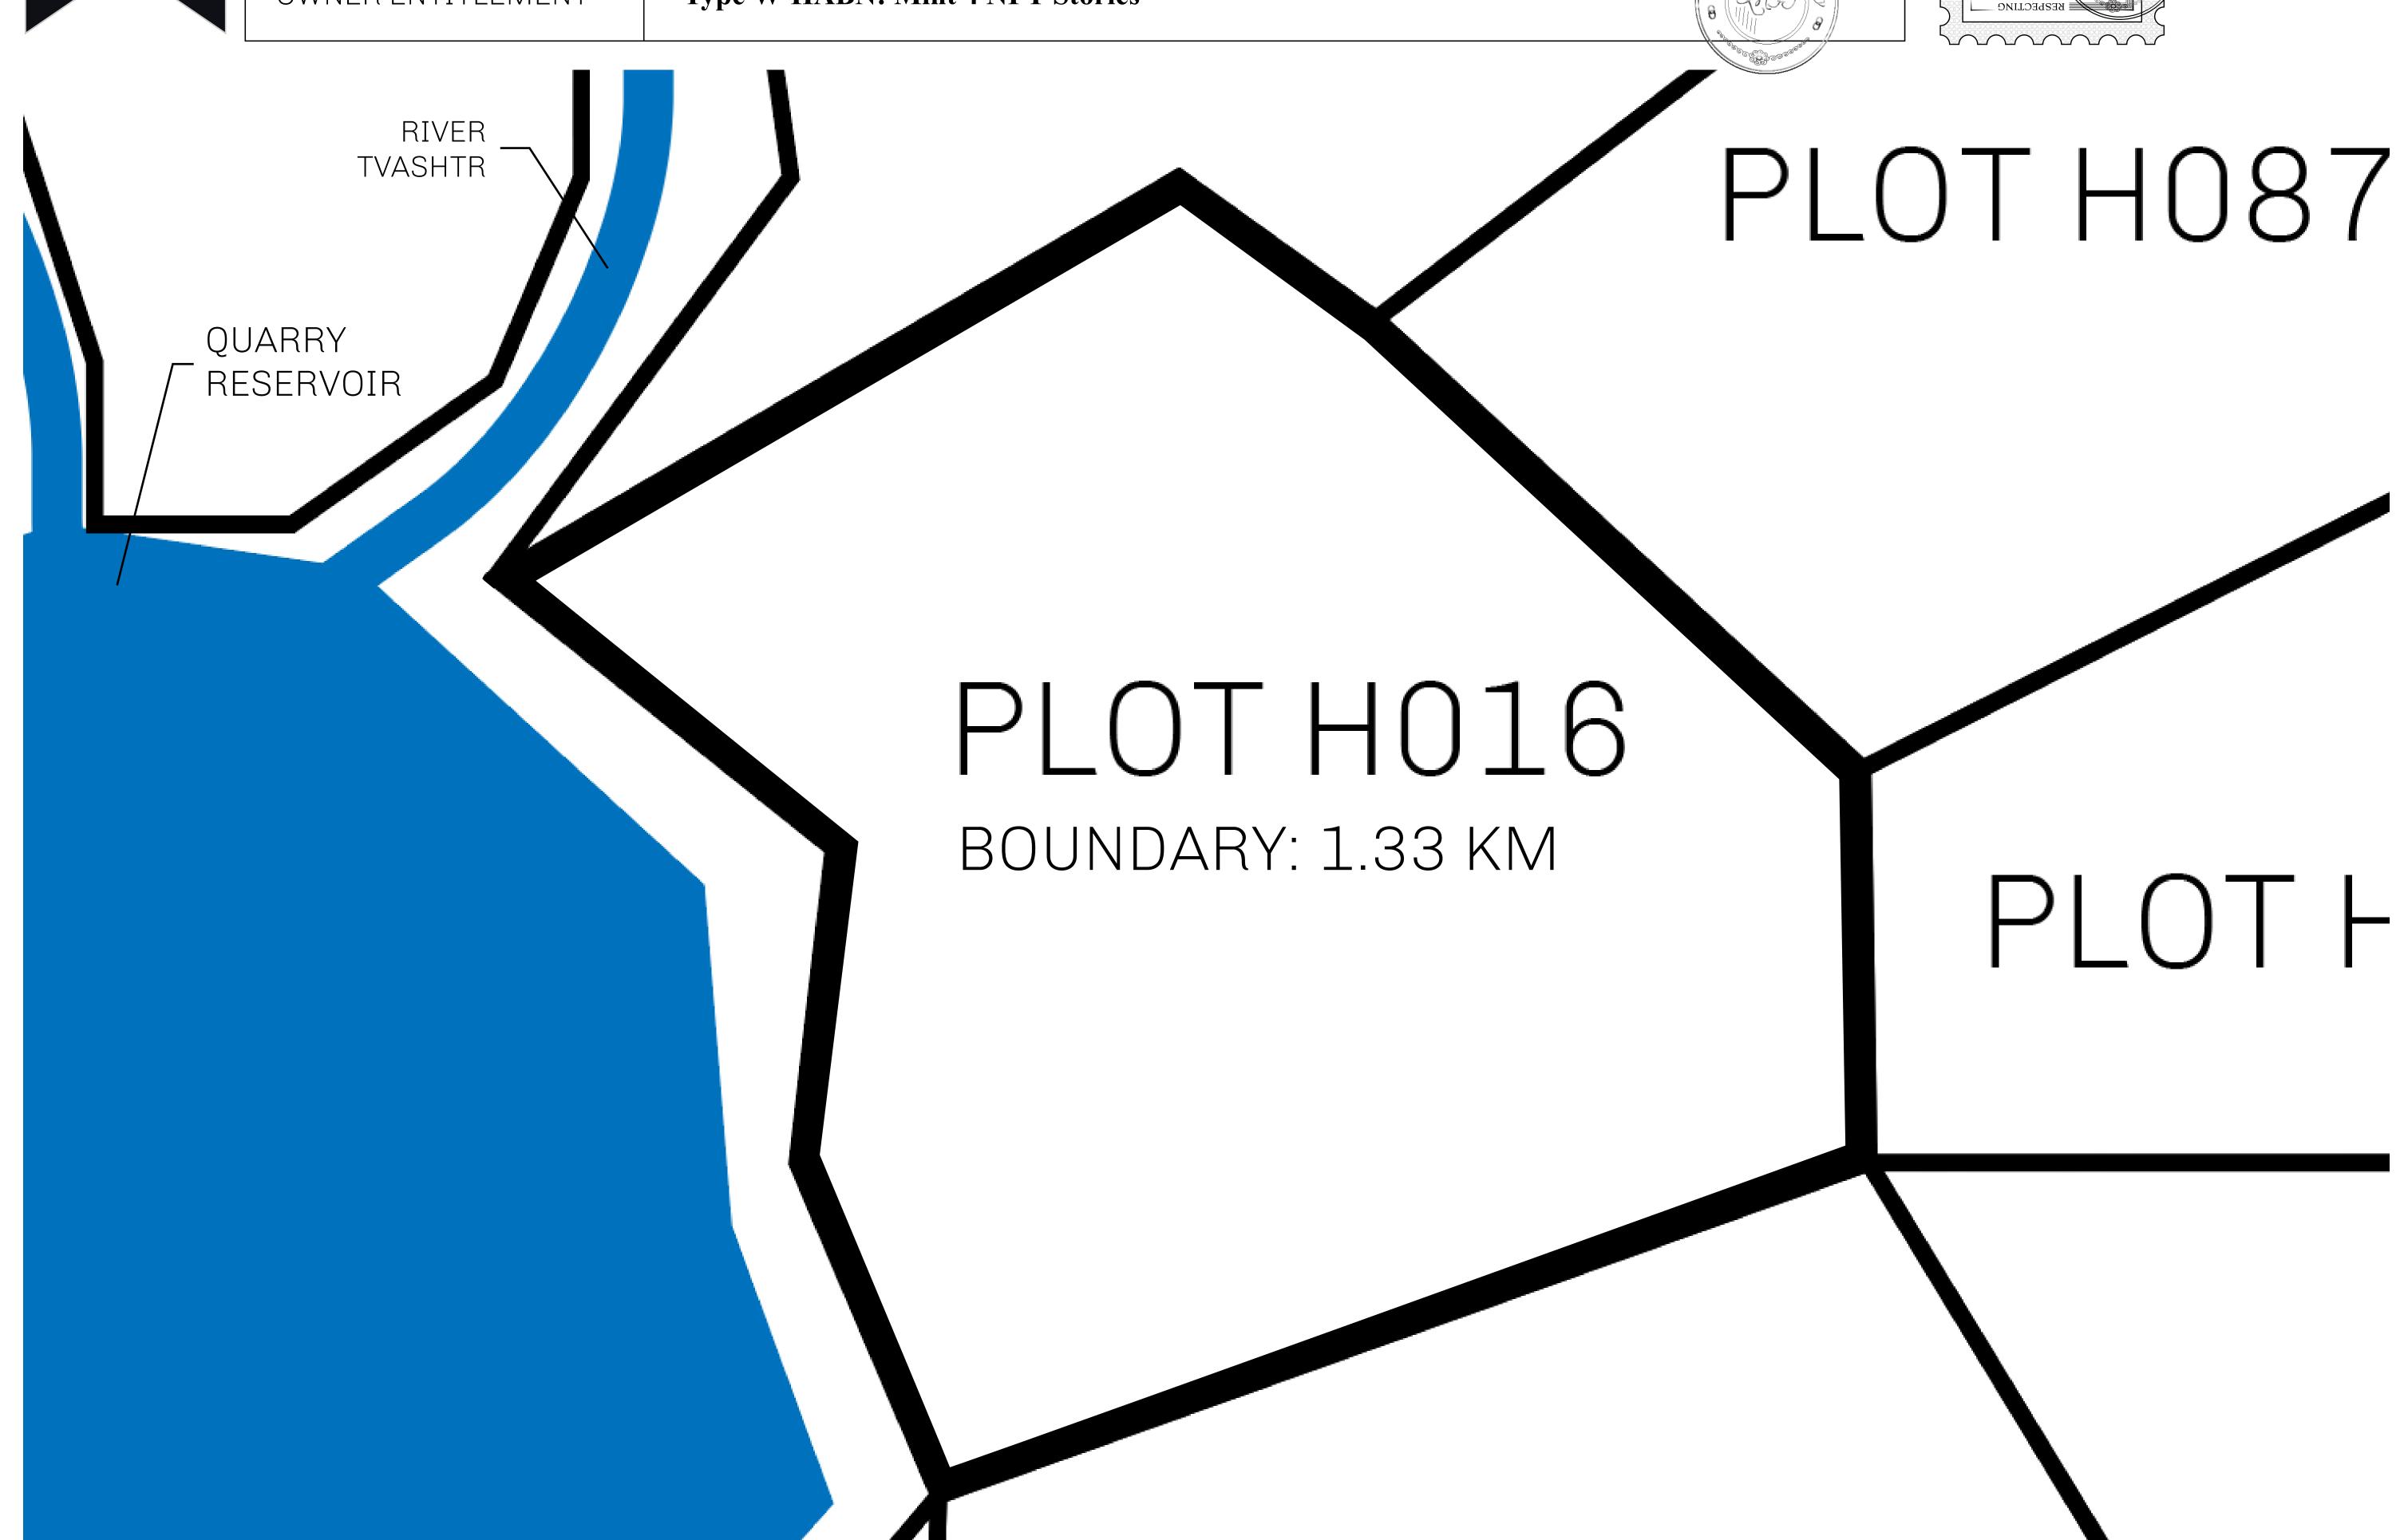

## GEOGRAPHY

COASTLINE
BORDERS
HIGHEST POINT
LOWEST POINT
PLOTS
SCALE

63.72 KM (39.59 MILES)

OCEAN

MT HEPHAESTUS +2097 M

PORT OF BLOCKCHAIN -95 M 181

1:50000

## H.M. LNFT Land Registry

H016-221121

TITLE NUMBER

ADMINISTRATIVE AREA HABN ISLAND

ISSUED 22 November 2021

SCALE **1/50000** 

OWNER ENTITLEMENT

**Type W-HABN: Mint 4 NFT Stories** 