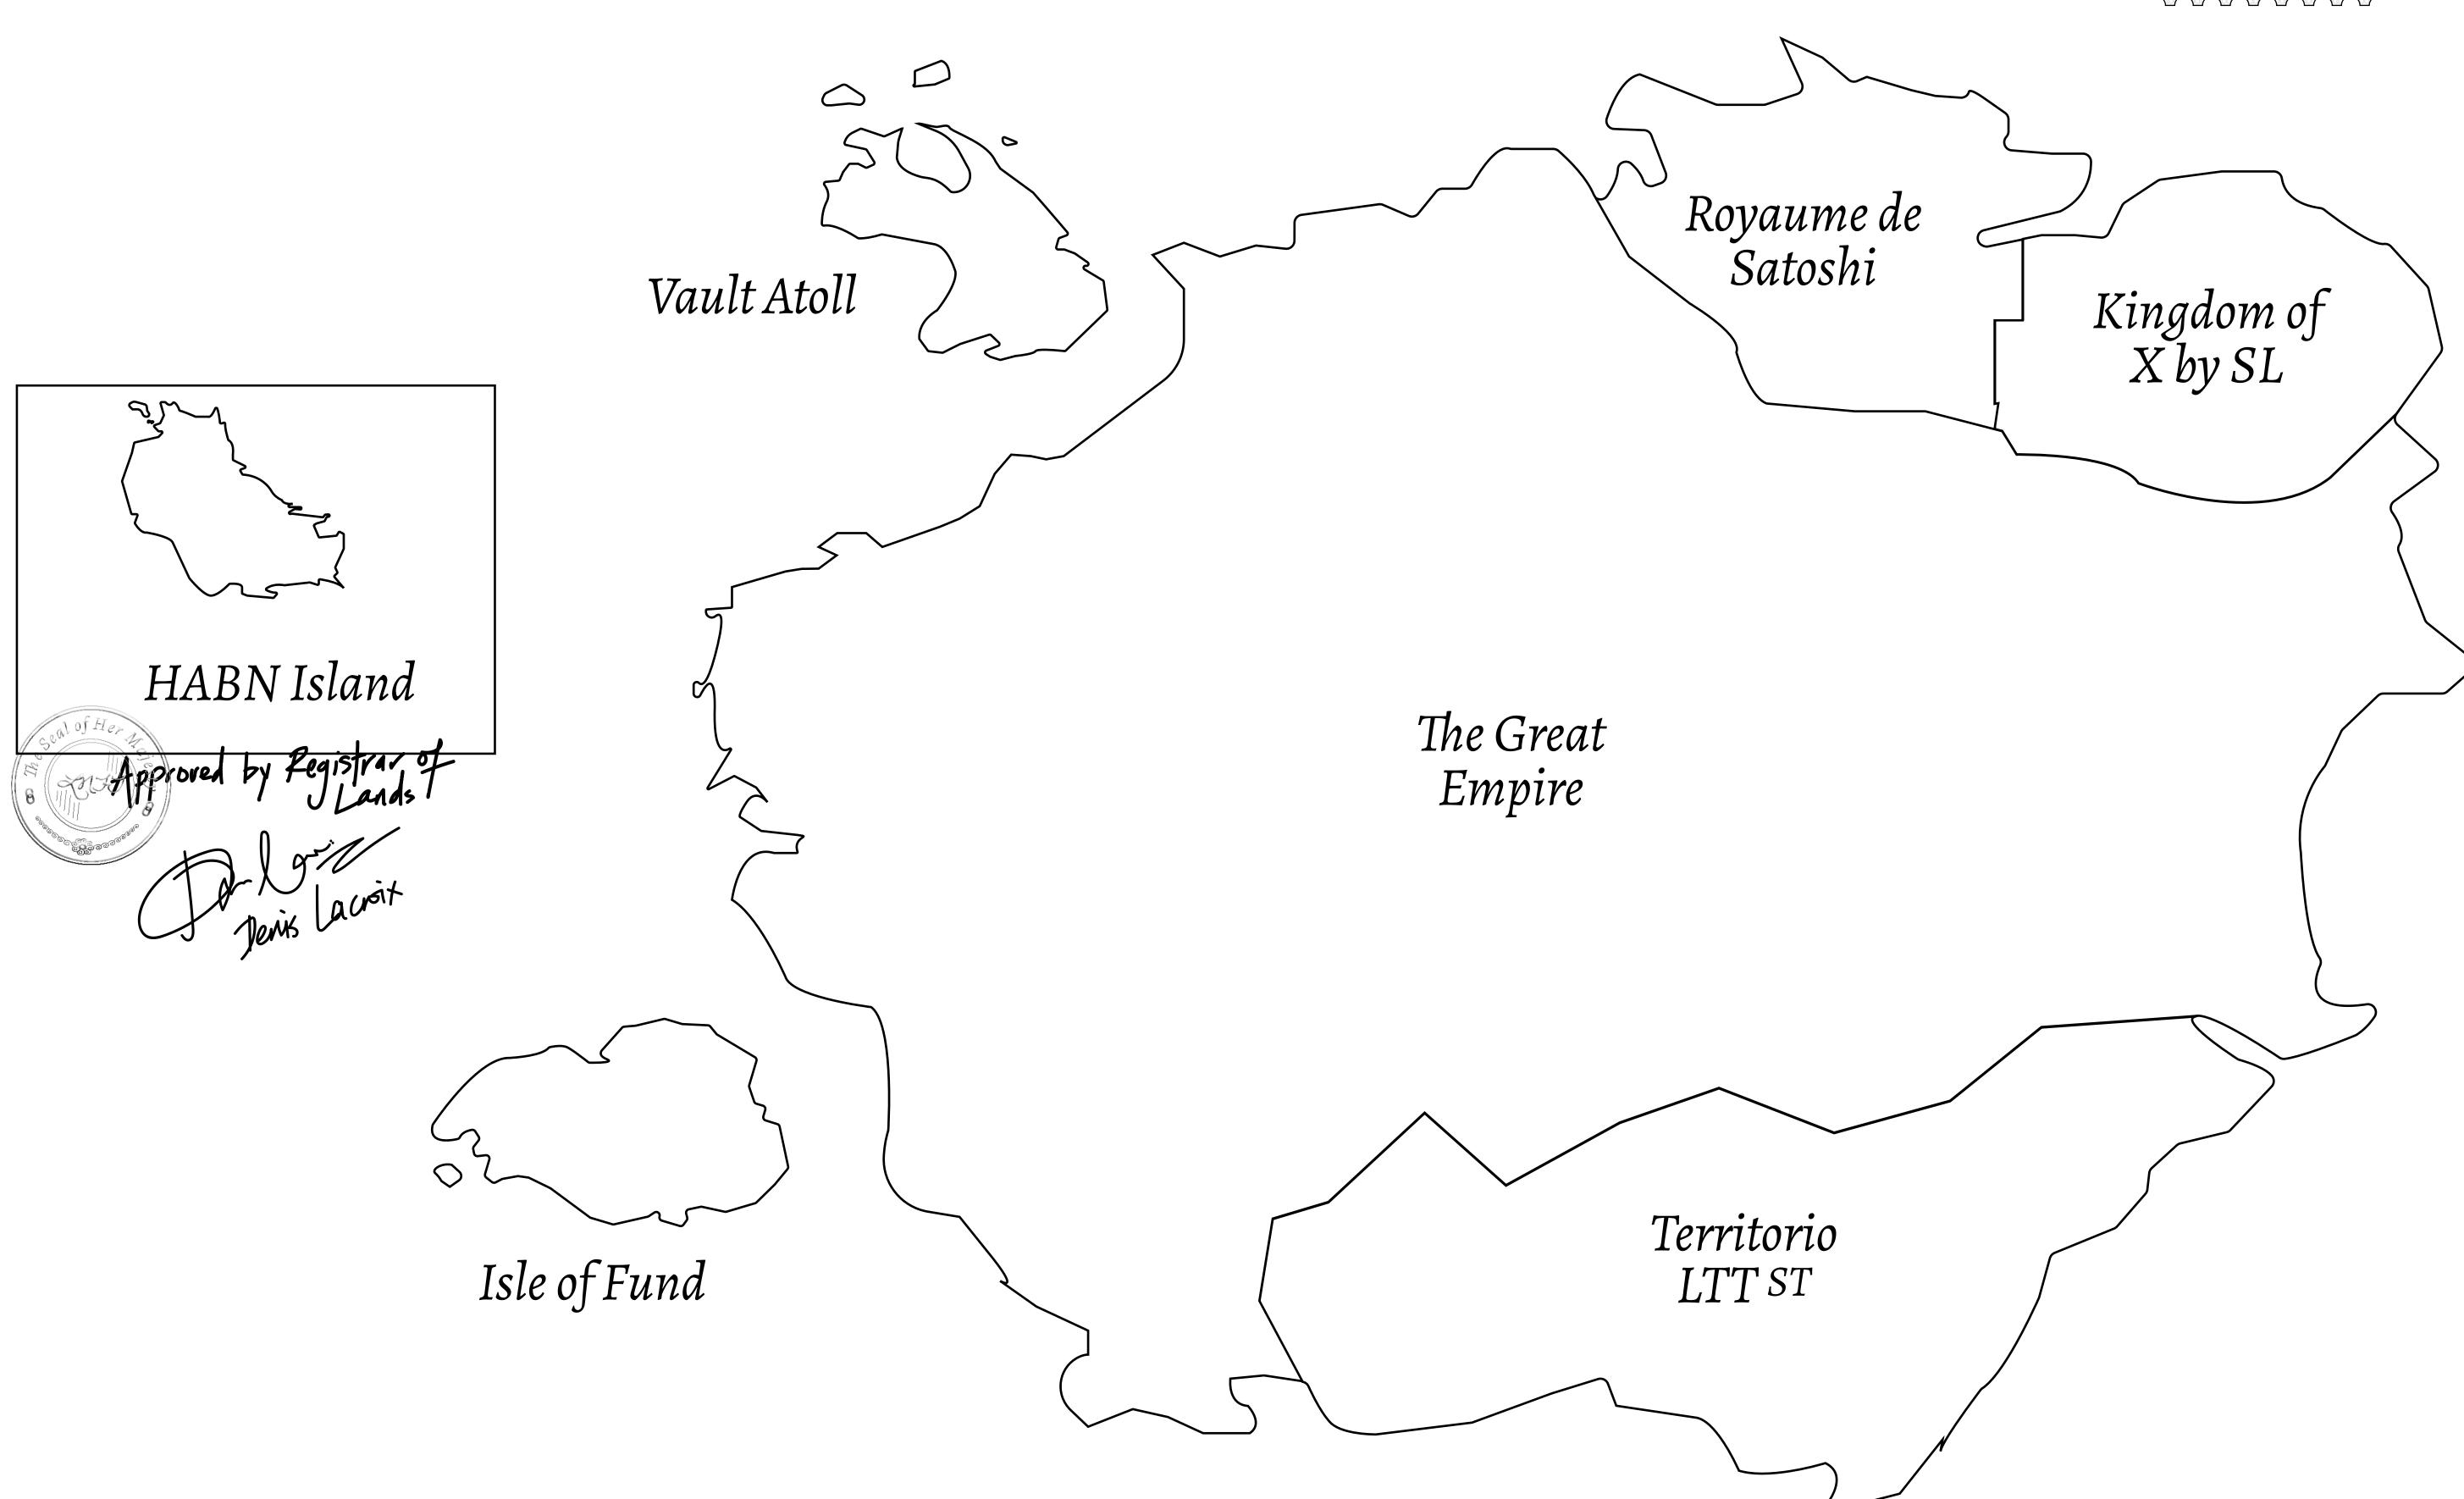

## THE BLOCK PEOPLE

HABN Island is the home of the Block Quarry, the operations center of the sophisticated tools that power financial transactions in the World. BUN, LTT, USDC, USDC platform credits, and NFT transactions and audits are handled on this island.

## GEOGRAPHY

COASTLINE
BORDERS
HIGHEST POINT
LOWEST POINT
PLOTS
SCALE

63.72 KM (39.59 MILES)

OCEAN

MT HEPHAESTUS +2097 M

PORT OF BLOCKCHAIN -95 M 181

1:50000