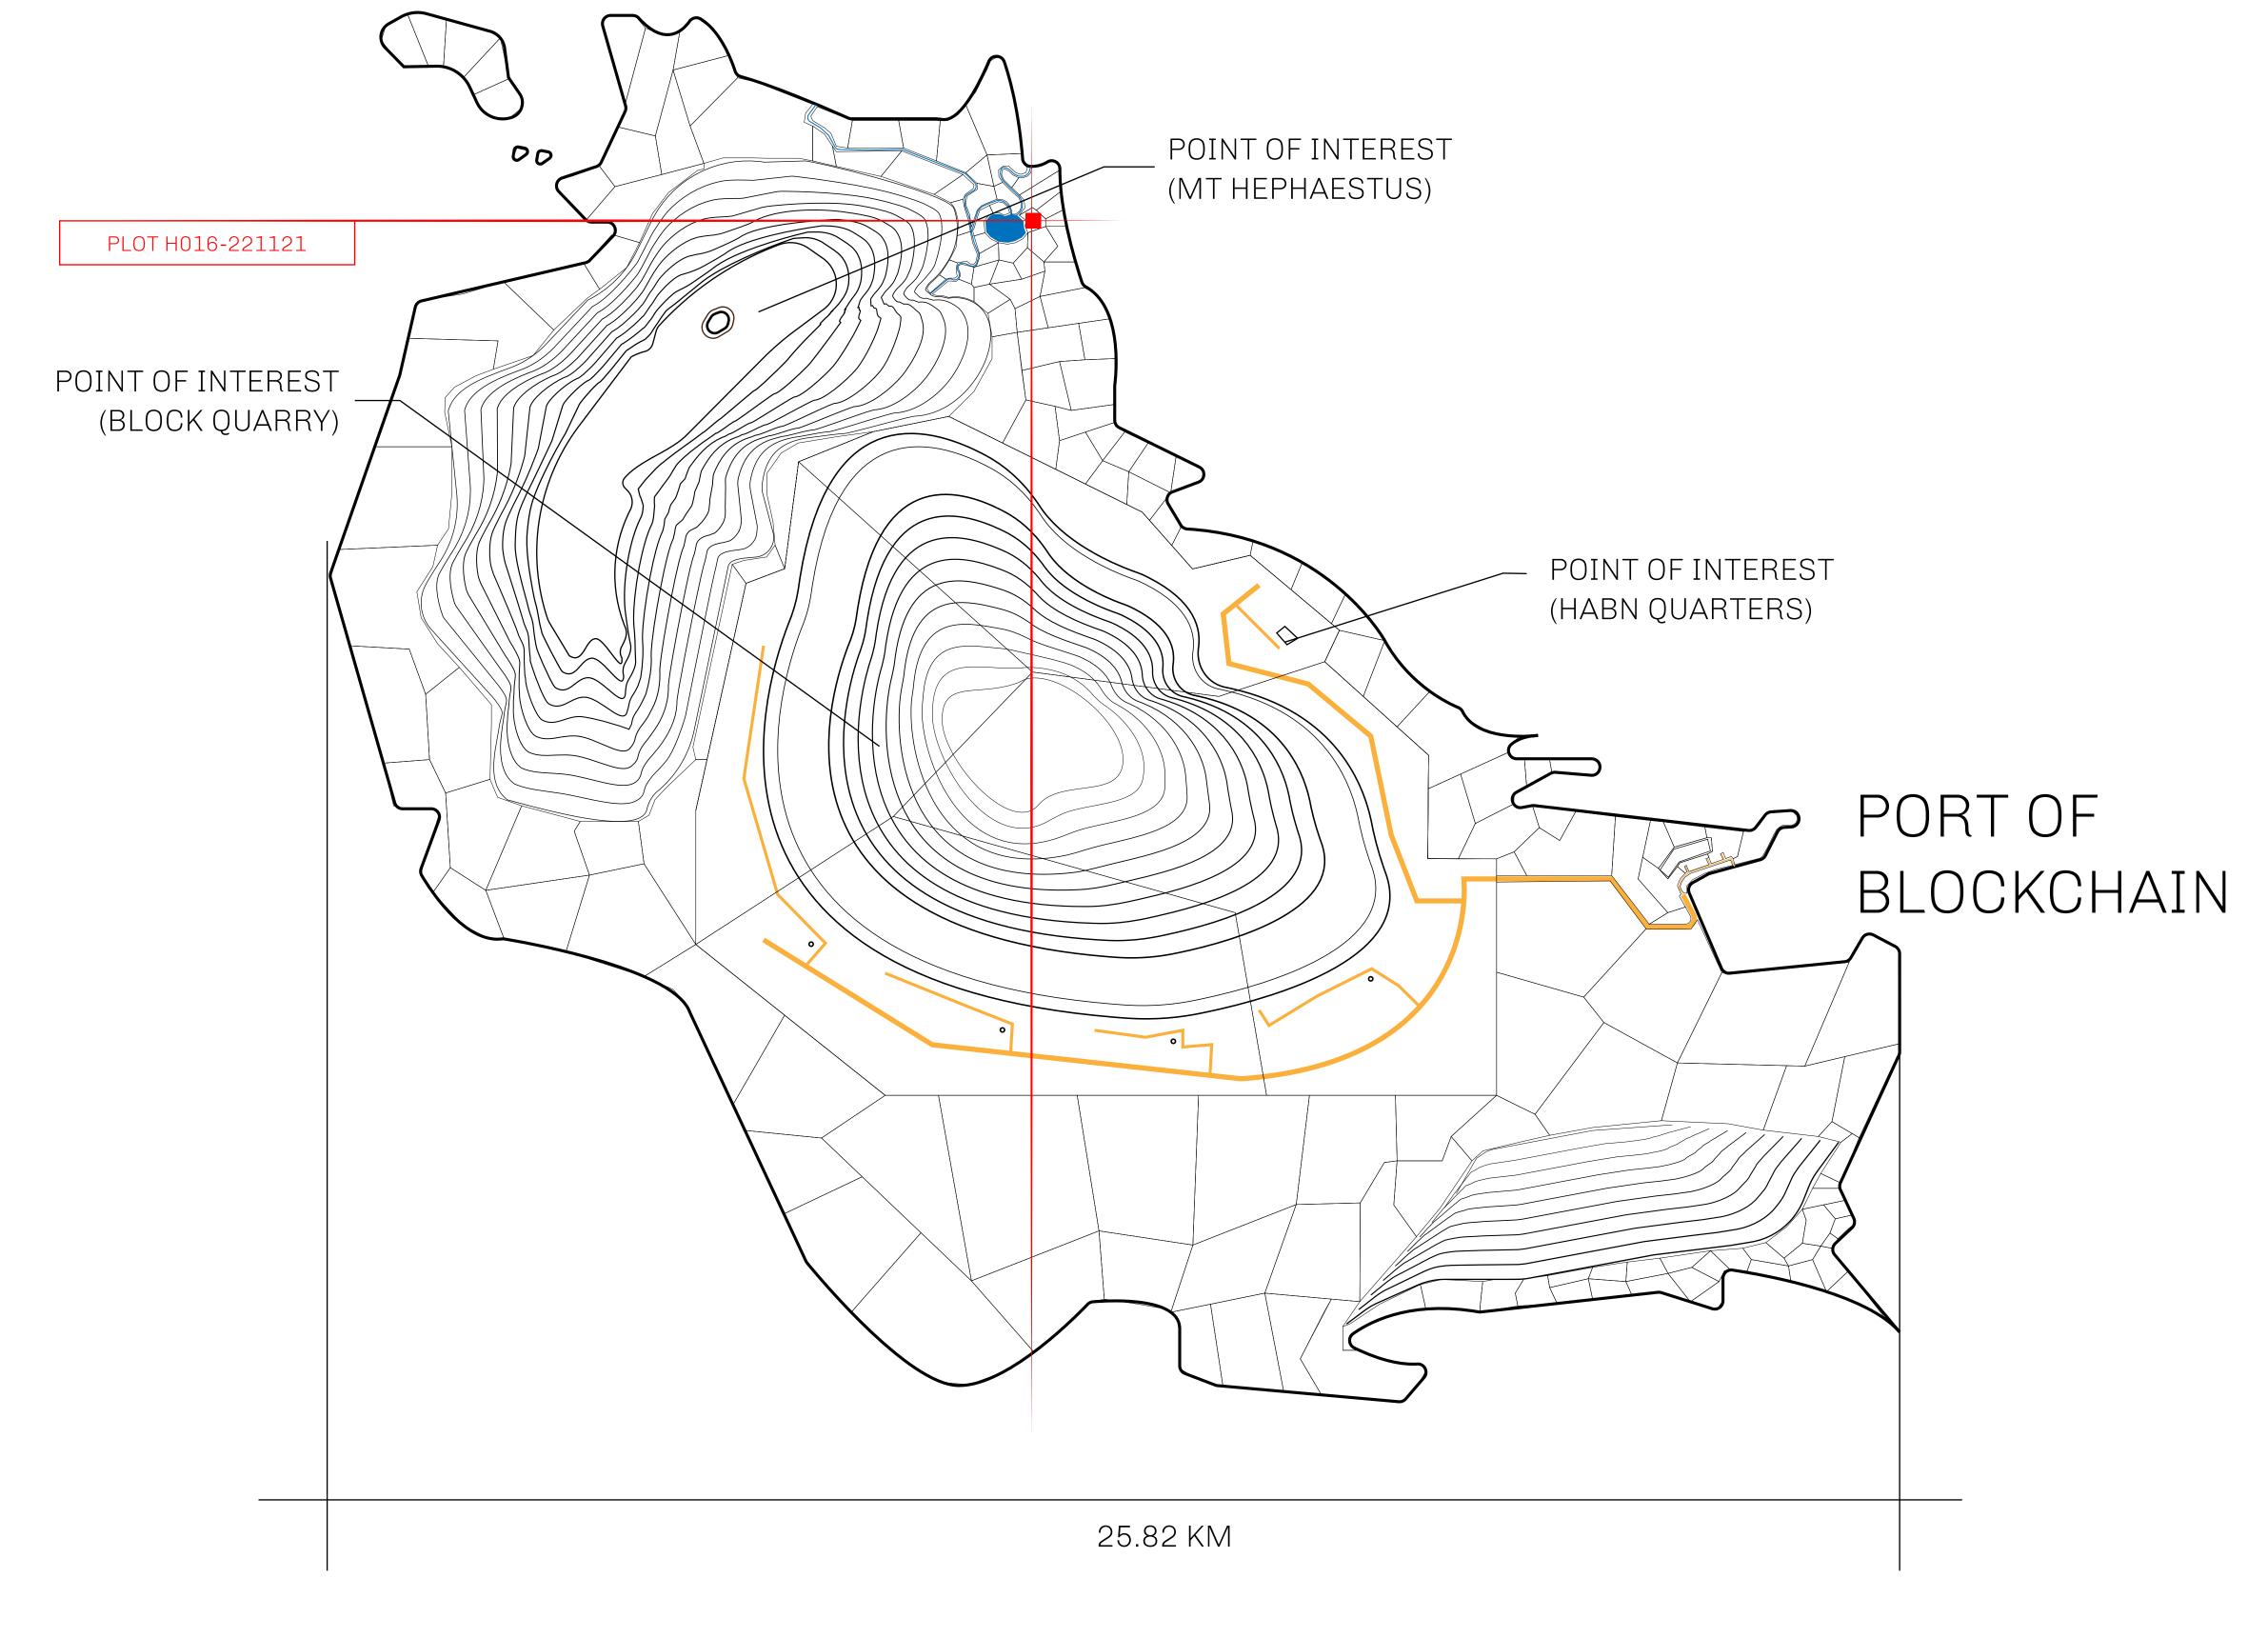

## THE BLOCK PEOPLE

HABN Island is the home of the Block Quarry, the operations center of the sophisticated tools that power financial transactions in the World. BUN, LTT, USDC, USDC platform credits, and NFT transactions and audits are handled on this island.

## GEOGRAPHY

COASTLINE
BORDERS
HIGHEST POINT
LOWEST POINT
PLOTS
SCALE

63.72 KM (39.59 MILES)

OCEAN

MT HEPHAESTUS +2097 M

PORT OF BLOCKCHAIN -95 M 181

1:50000

## H.M. LNFT Land Registry

H016-221121

TITLE NUMBER

ADMINISTRATIVE AREA HABN ISLAND

ISSUED 22 November 2021

SCALE **1/50000** 

OWNER ENTITLEMENT

**Type W-HABN: Mint 4 NFT Stories** 