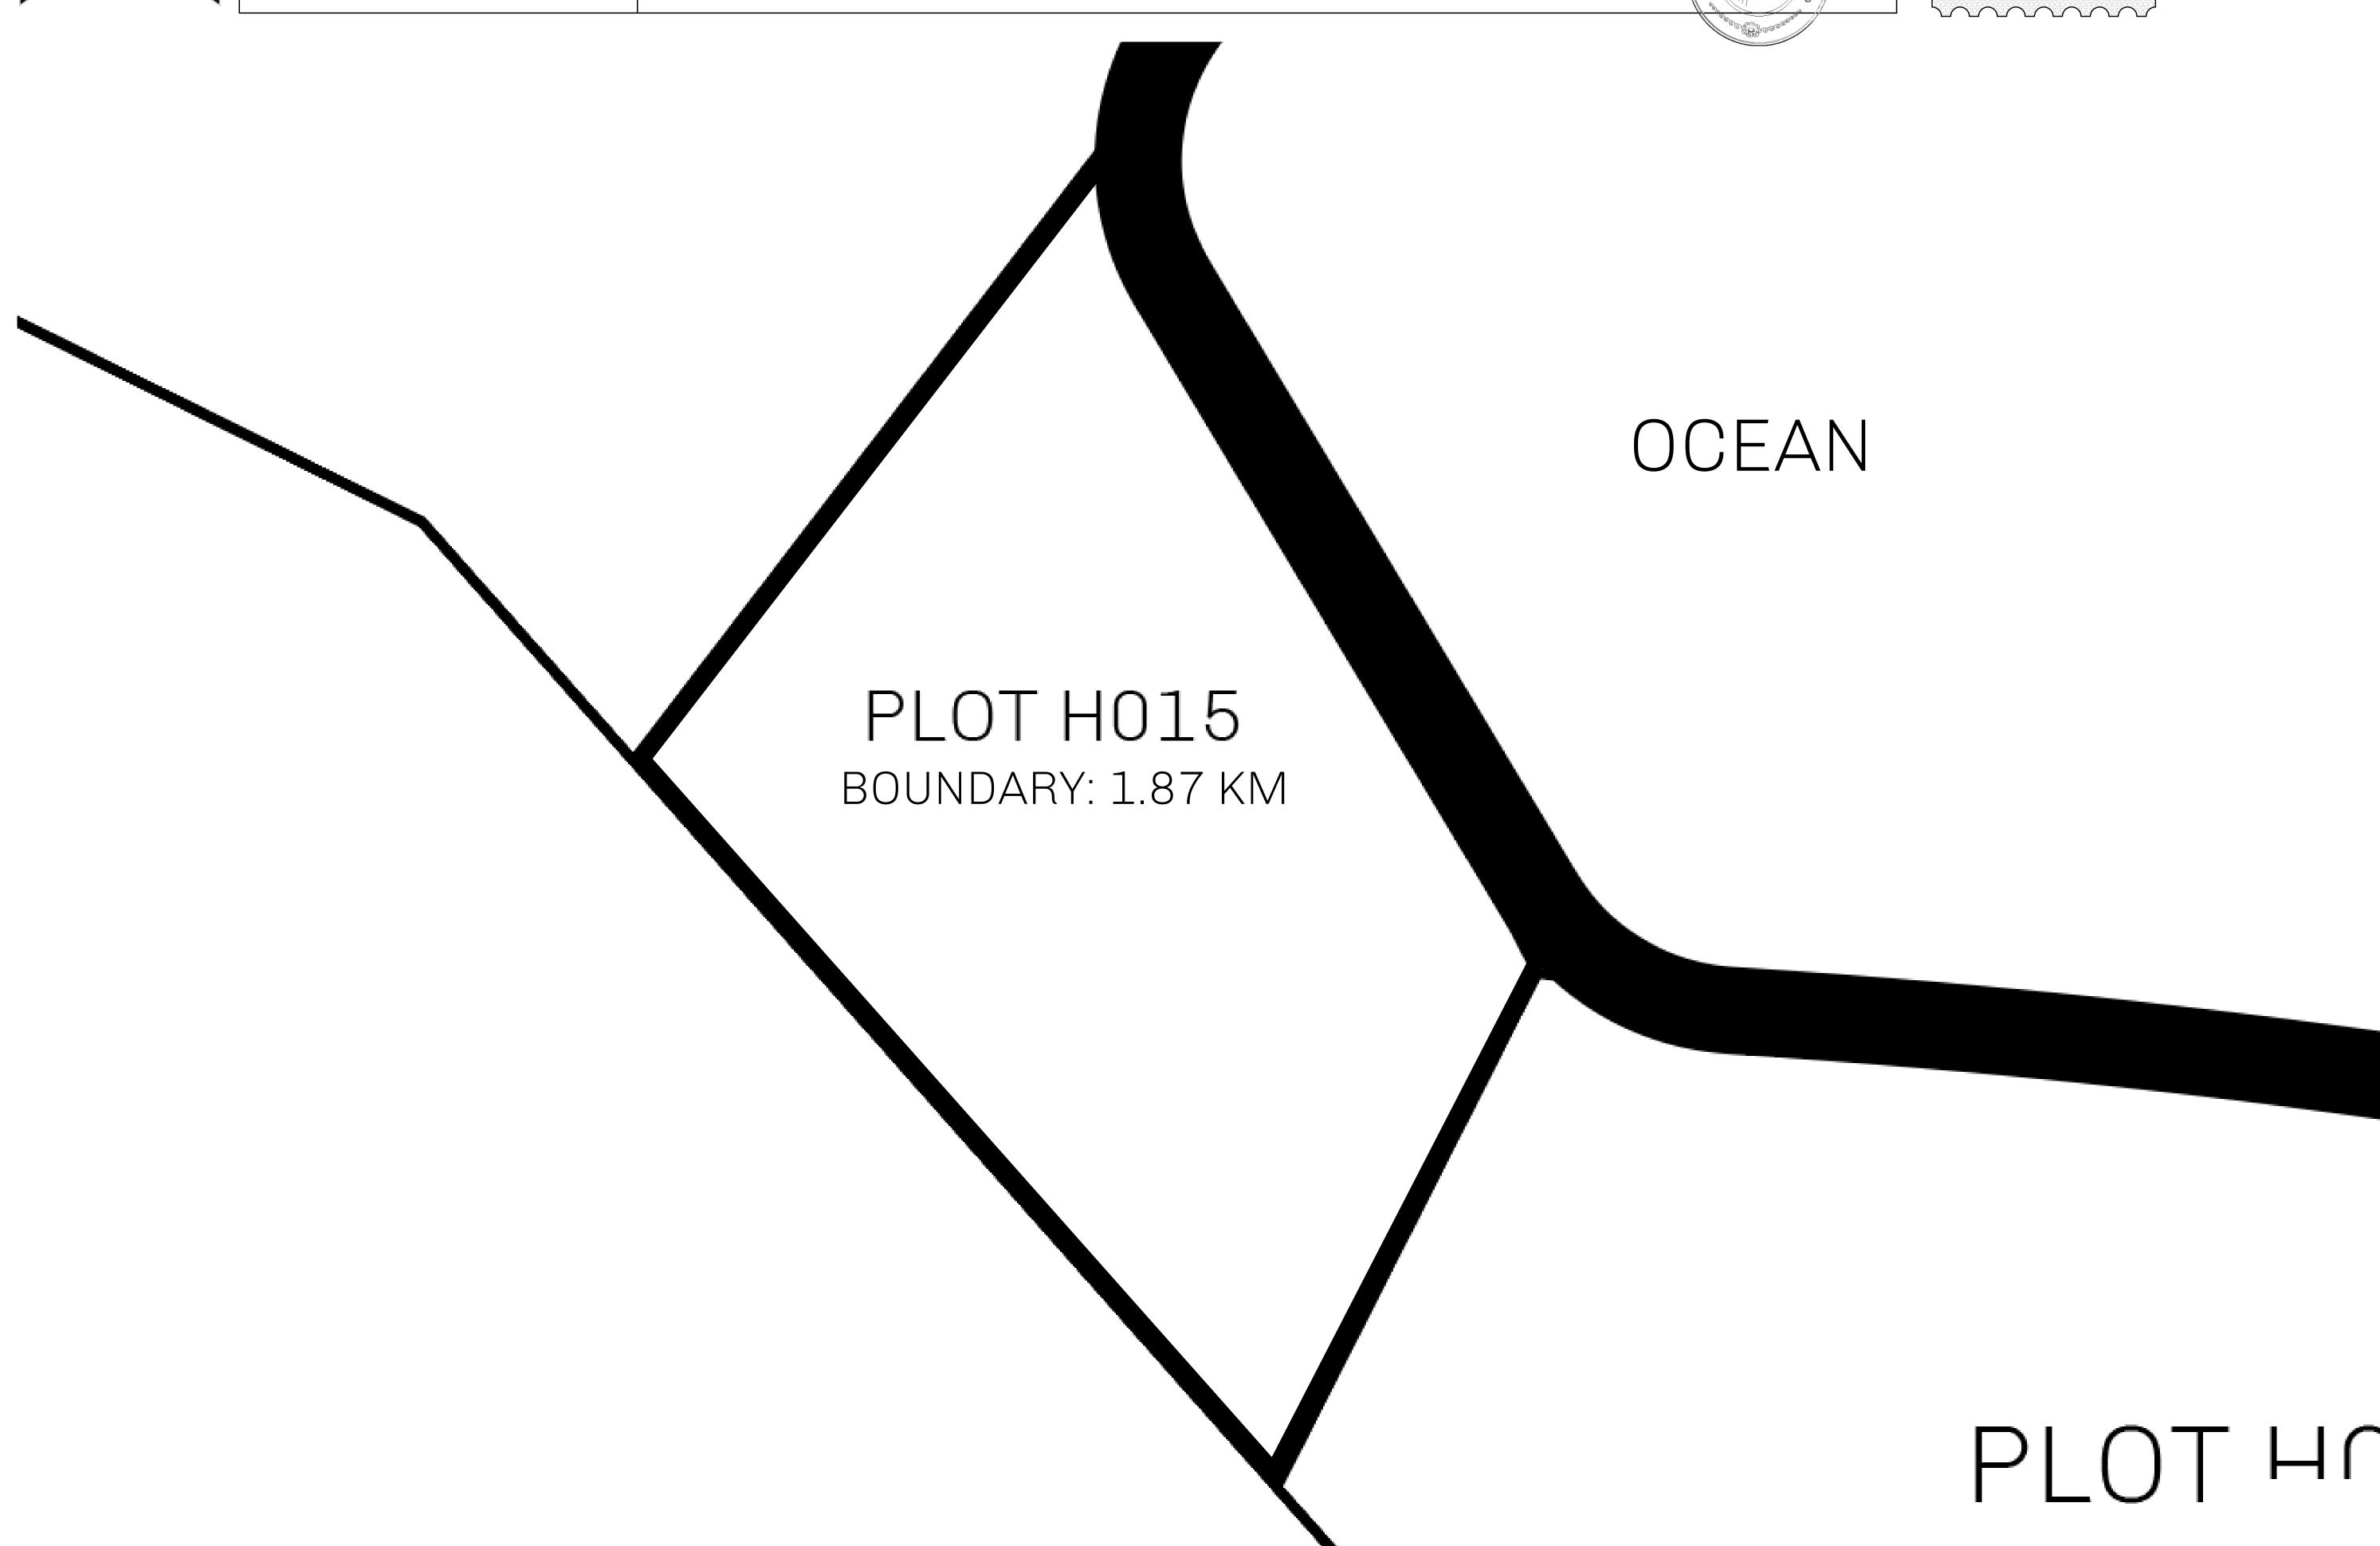

## GEOGRAPHY

COASTLINE
BORDERS
HIGHEST POINT
LOWEST POINT
PLOTS
SCALE

63.72 KM (39.59 MILES) OCEAN

MT HEPHAESTUS +2097 M PORT OF BLOCKCHAIN -95 M

181 1:50000

## TITLE NUMBER H.M. LNFT Land Registry H015-221121 BJ. SCALE **1/50000** ISSUED 22 November 2021 ADMINISTRATIVE AREA HABN ISLAND OWNER ENTITLEMENT **Type W-HABN: Mint 4 NFT Stories**

E (ELLY)