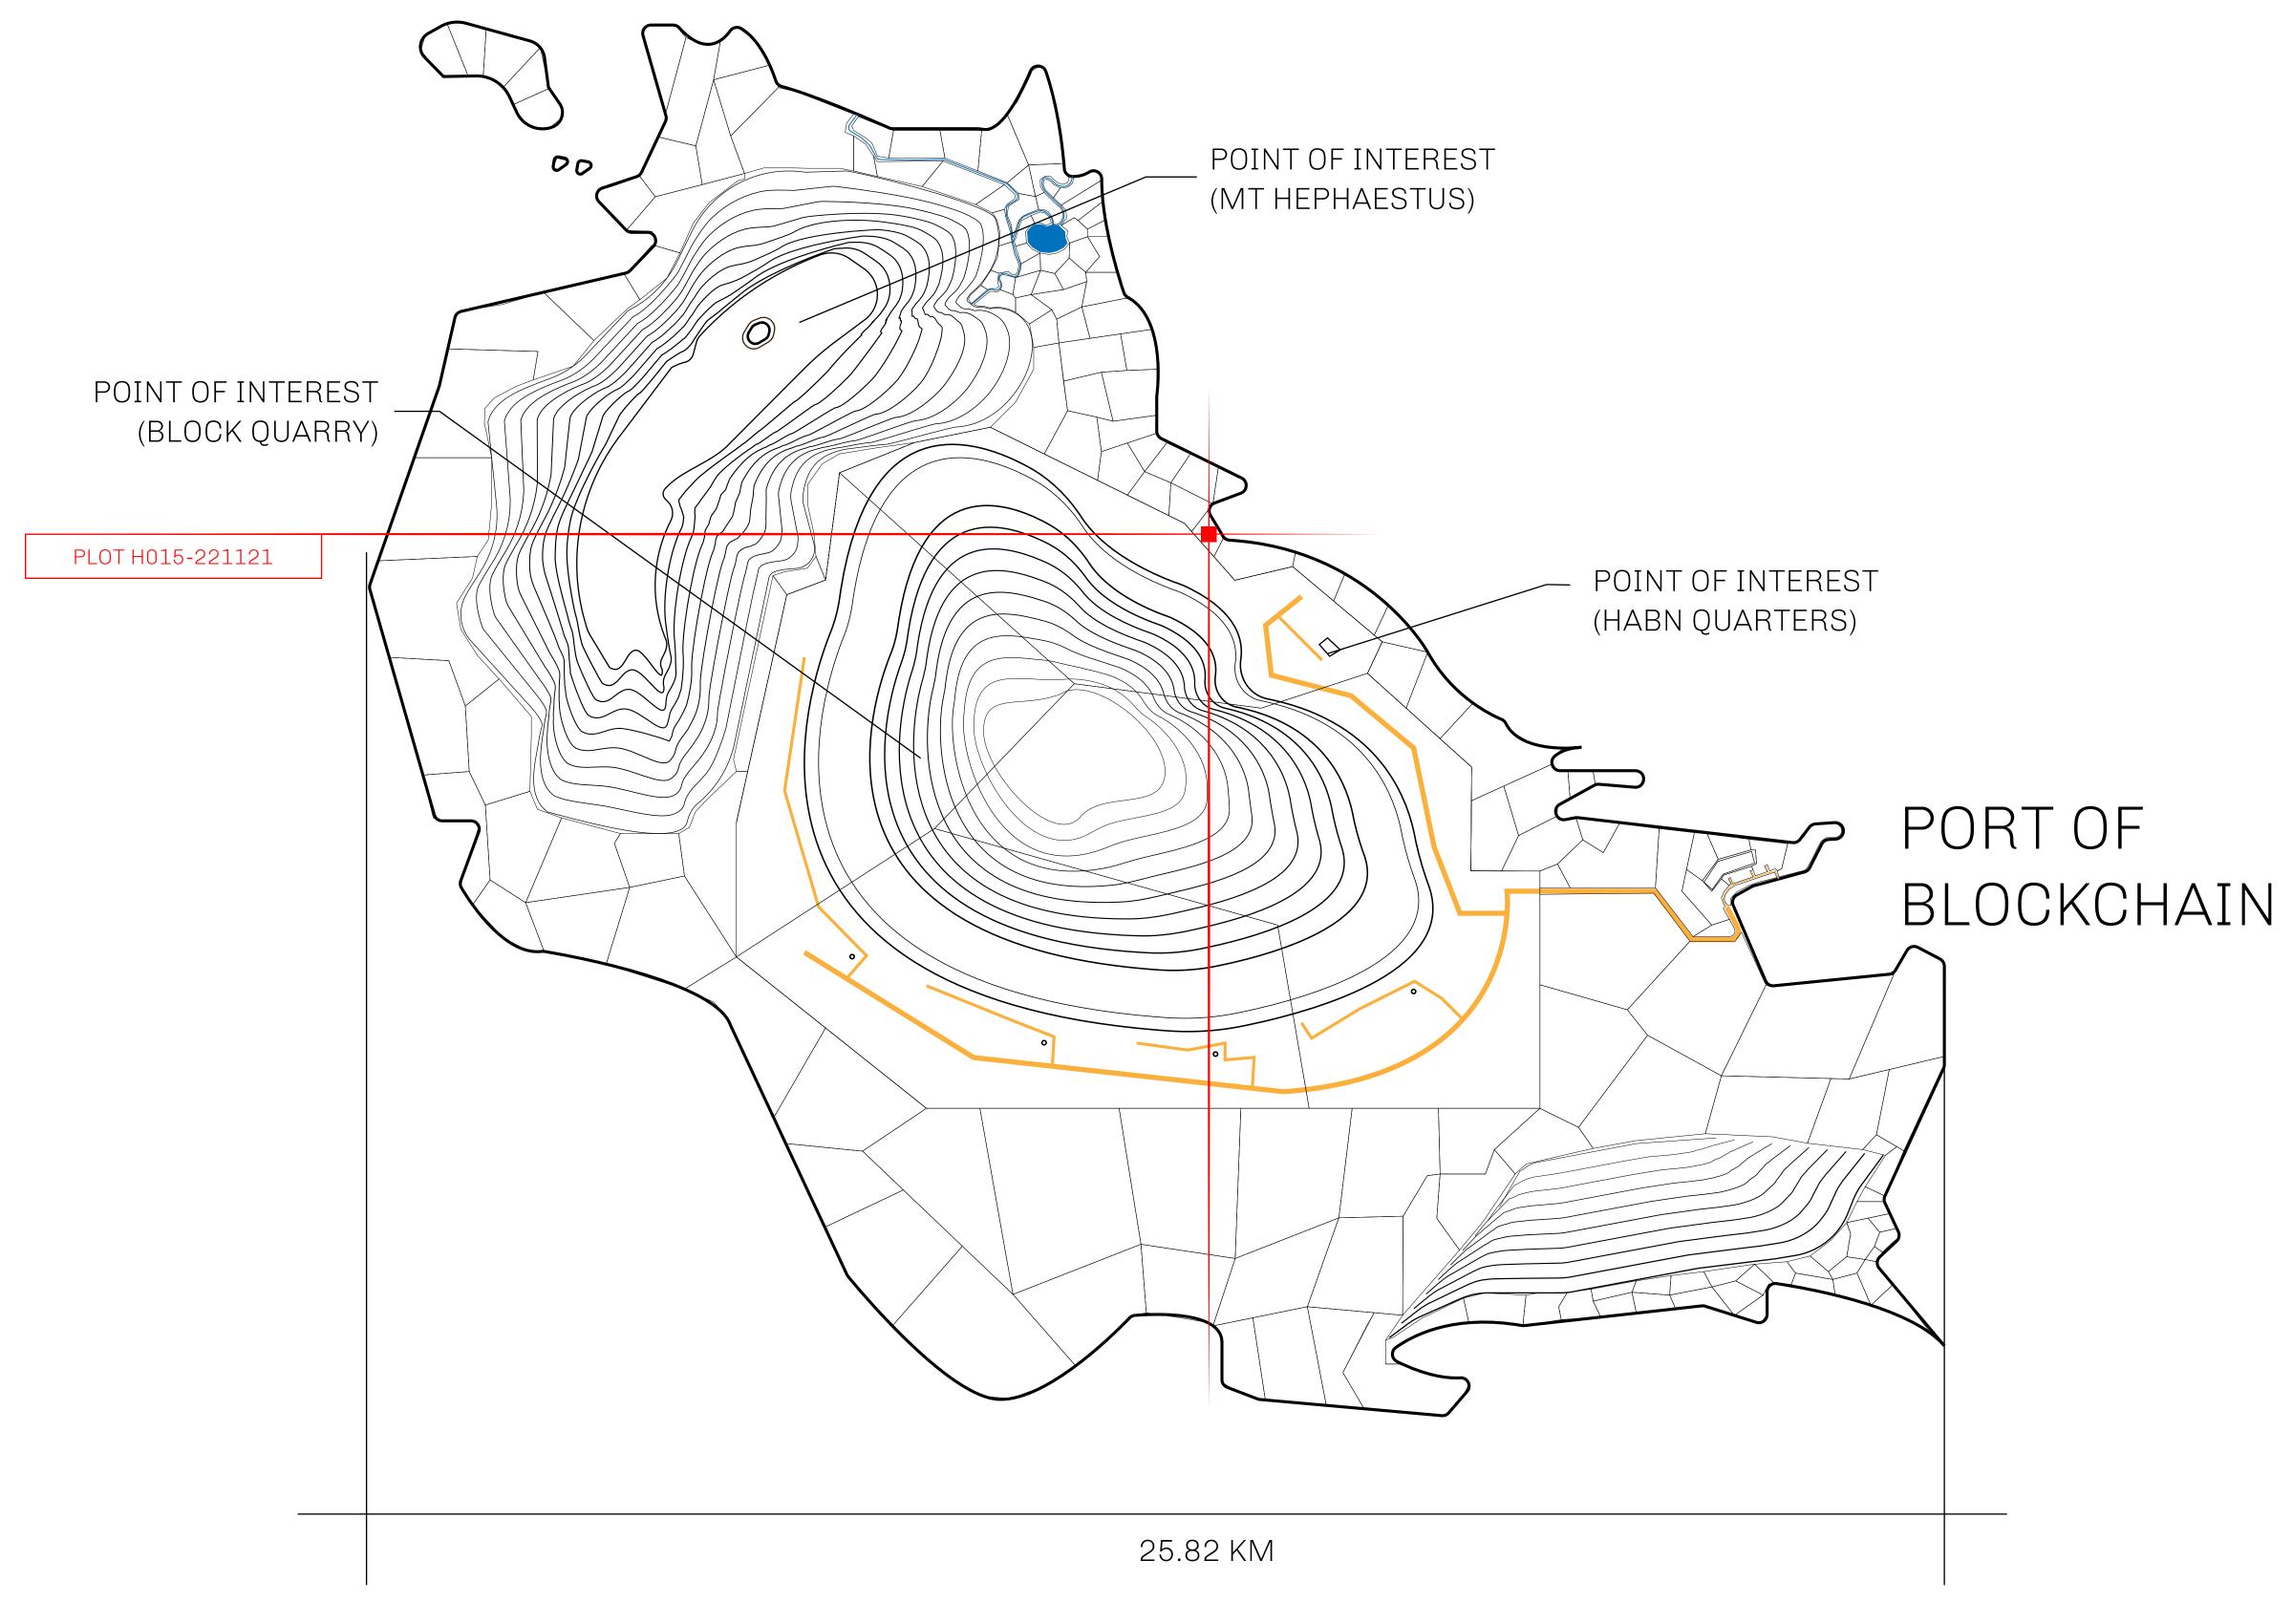

## THE BLOCK PEOPLE

HABN Island is the home of the Block Quarry, the operations center of the sophisticated tools that power financial transactions in the World. BUN, LTT, USDC, USDC platform credits, and NFT transactions and audits are handled on this island.

## GEOGRAPHY

COASTLINE
BORDERS
HIGHEST POINT
LOWEST POINT
PLOTS
SCALE

63.72 KM (39.59 MILES) OCEAN

MT HEPHAESTUS +2097 M PORT OF BLOCKCHAIN -95 M

181 1:50000

## TITLE NUMBER H.M. LNFT Land Registry H015-221121 BJ. SCALE **1/50000** ISSUED 22 November 2021 ADMINISTRATIVE AREA HABN ISLAND OWNER ENTITLEMENT **Type W-HABN: Mint 4 NFT Stories**

E (ELLY)