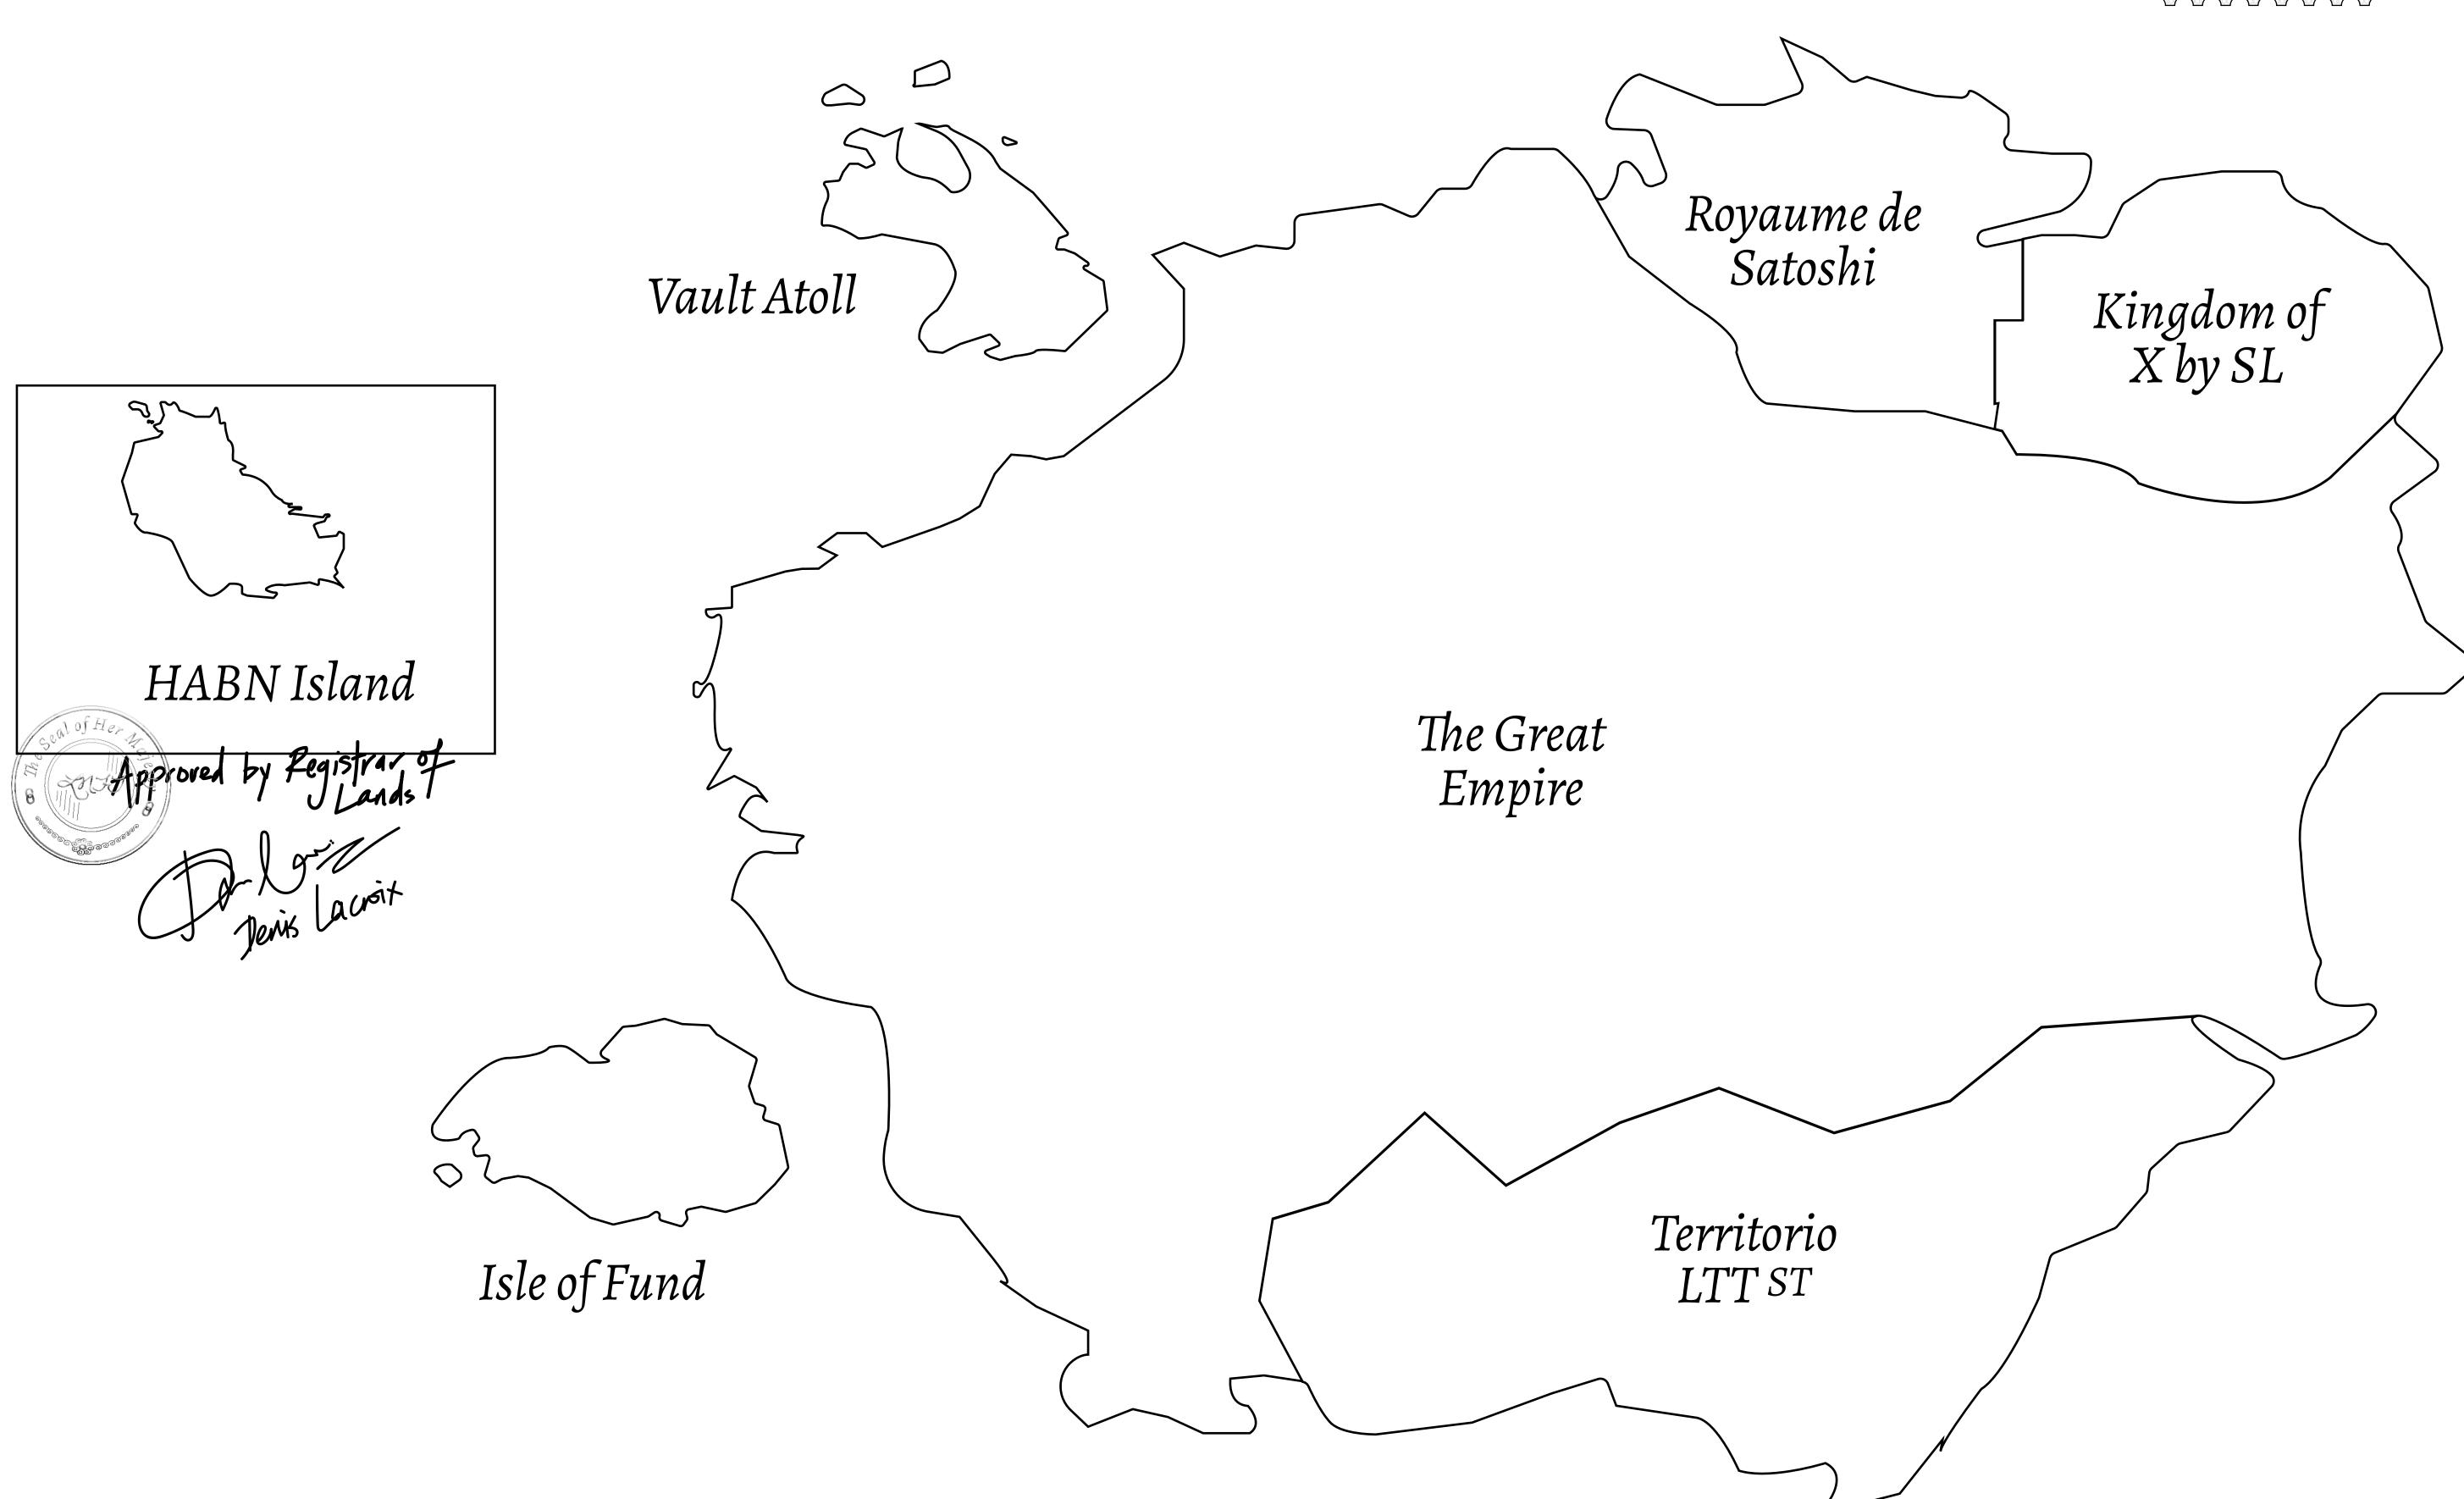

## THE BLOCK PEOPLE

HABN Island is the home of the Block Quarry, the operations center of the sophisticated tools that power financial transactions in the World. BUN, LTT, USDC, USDC platform credits, and NFT transactions and audits are handled on this island.

## GEOGRAPHY

COASTLINE
BORDERS
HIGHEST POINT
LOWEST POINT
PLOTS
SCALE

63.72 KM (39.59 MILES) OCEAN

MT HEPHAESTUS +2097 M PORT OF BLOCKCHAIN -95 M

181 1:50000

## TITLE NUMBER H.M. LNFT Land Registry H015-221121 BJ. SCALE **1/50000** ISSUED 22 November 2021 ADMINISTRATIVE AREA HABN ISLAND OWNER ENTITLEMENT **Type W-HABN: Mint 4 NFT Stories**

E (ELLY)