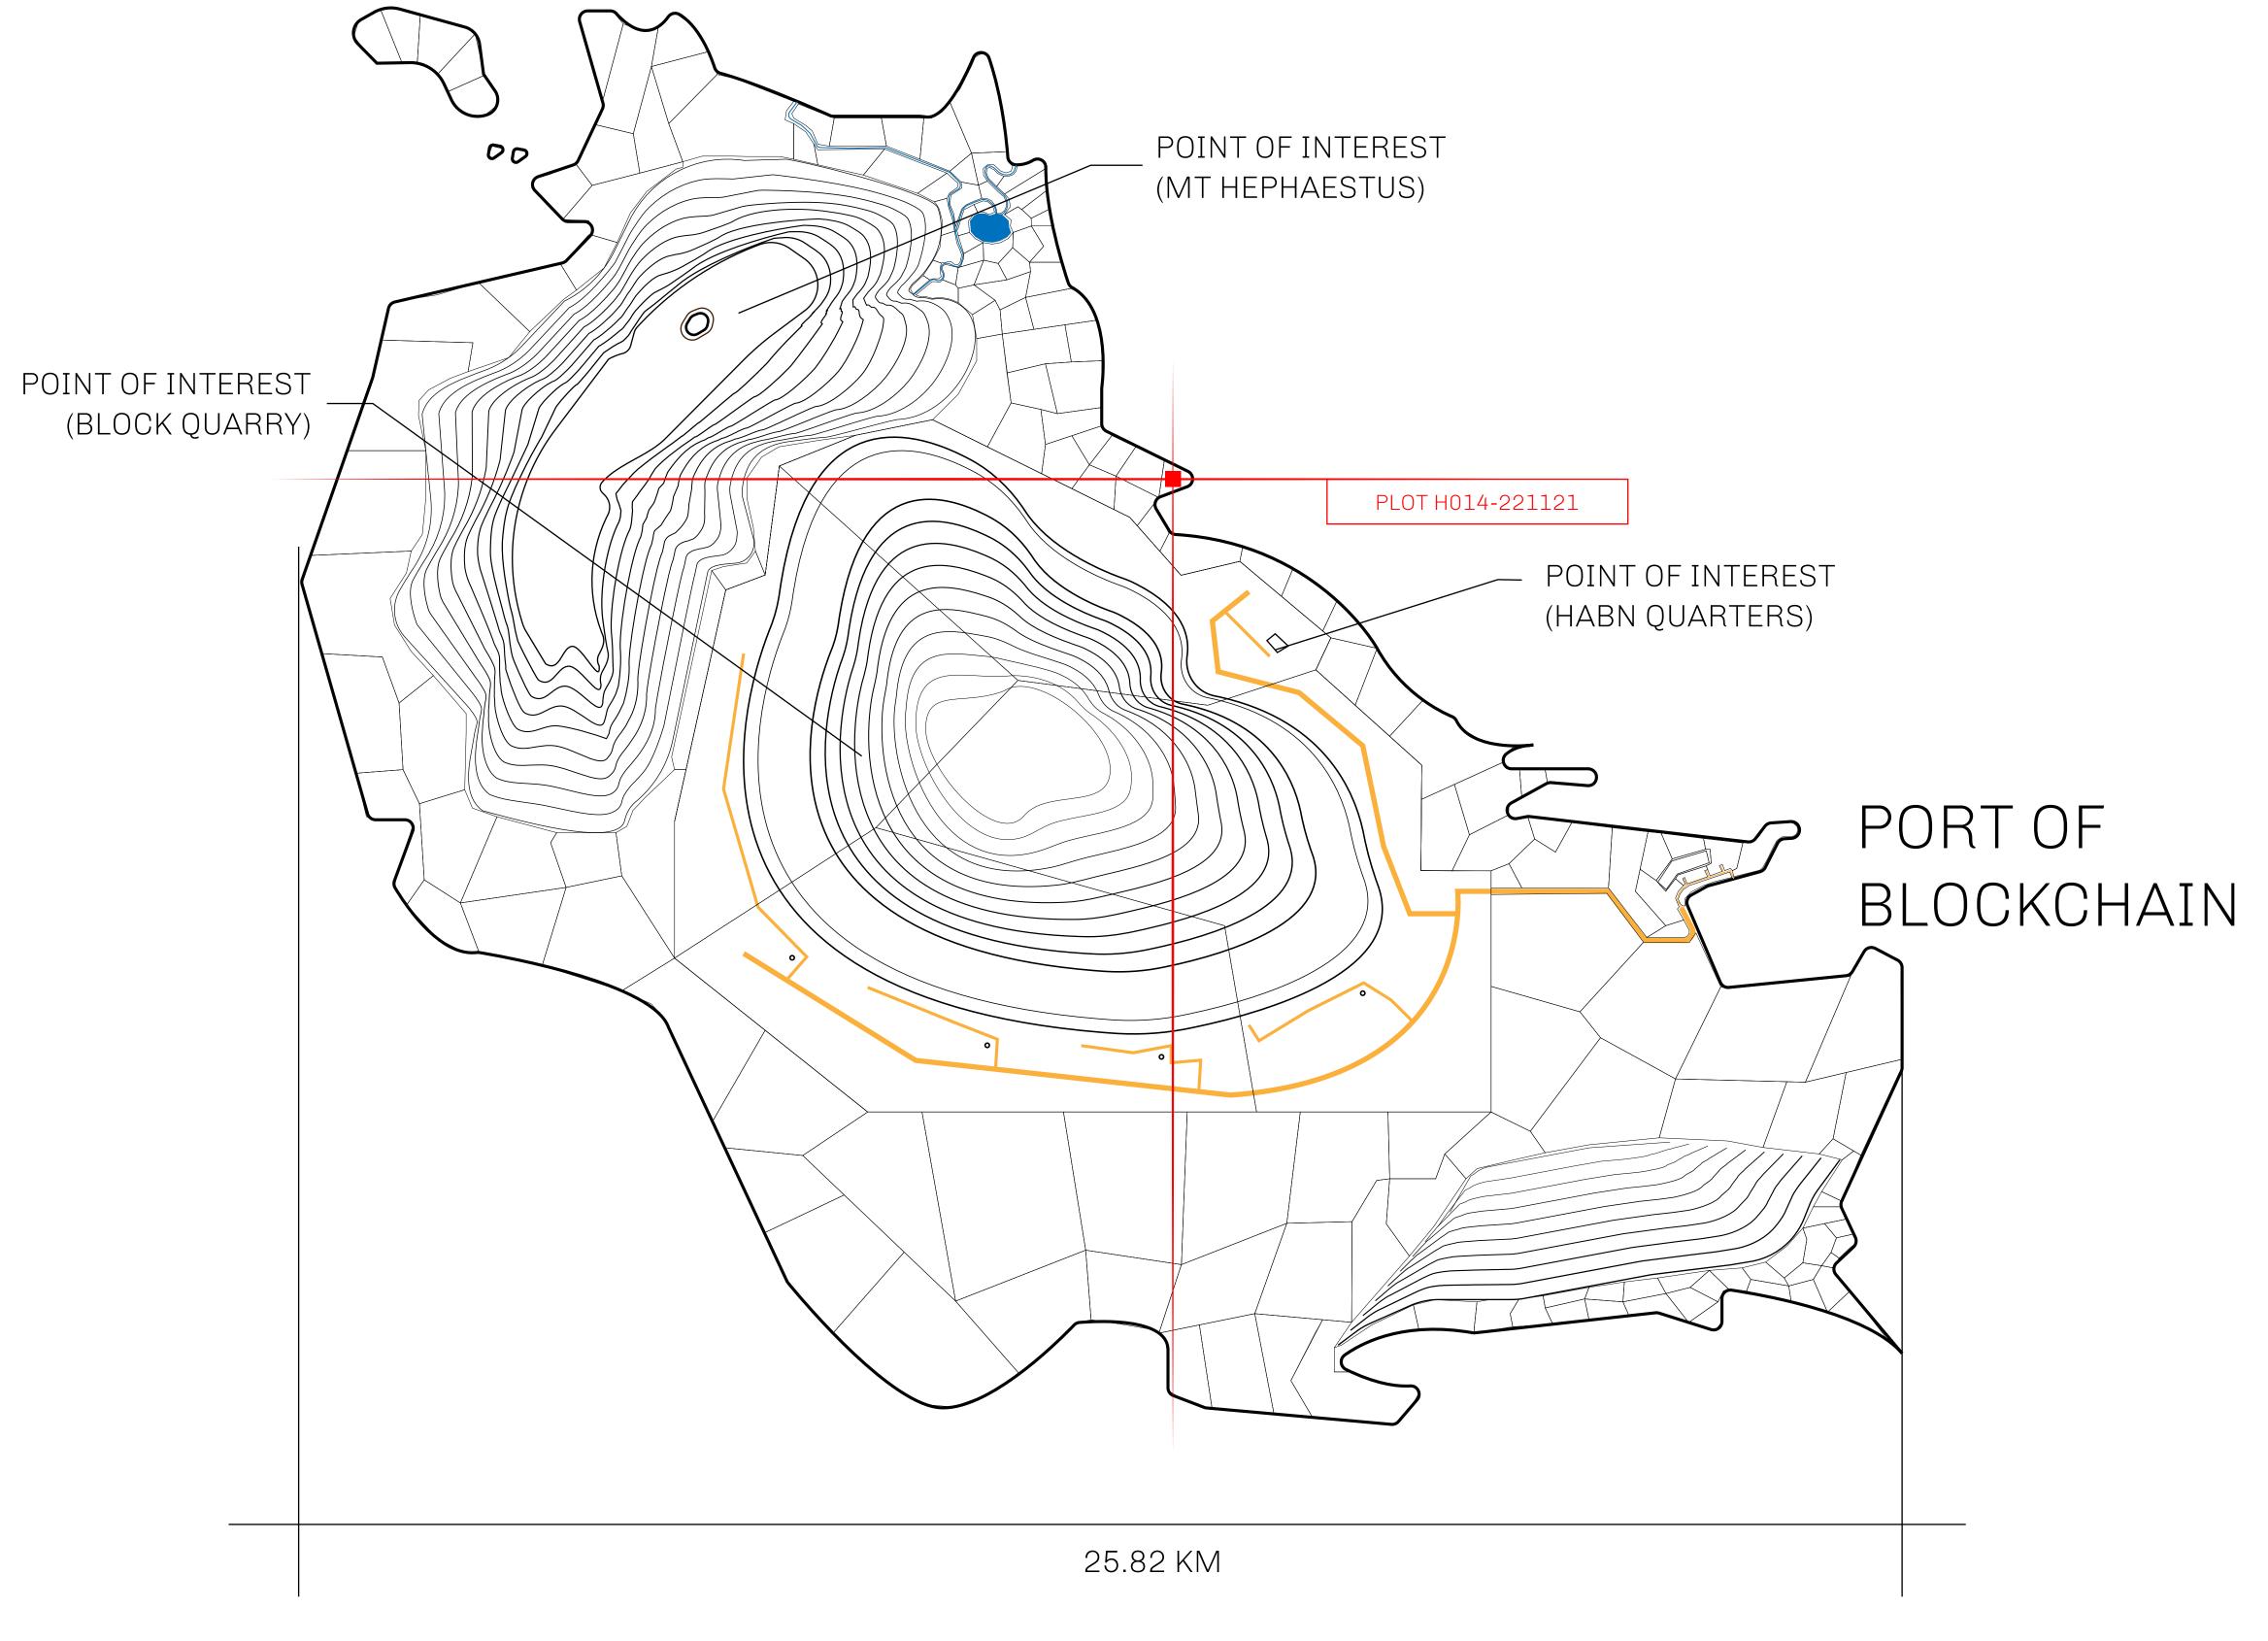

## THE BLOCK PEOPLE

HABN Island is the home of the Block Quarry, the operations center of the sophisticated tools that power financial transactions in the World. BUN, LTT, USDC, USDC platform credits, and NFT transactions and audits are handled on this island.

## GEOGRAPHY

COASTLINE
BORDERS
HIGHEST POINT
LOWEST POINT
PLOTS

SCALE

63.72 KM (39.59 MILES) OCEAN

MT HEPHAESTUS +2097 M PORT OF BLOCKCHAIN -95 M

181 1:50000

## H.M. LNFT Land Registry

H014-221121

TITLE NUMBER

HABN ISLAND

ISSUED 22 November 2021

SCALE **1/50000** 

E (ELLY)

OWNER ENTITLEMENT