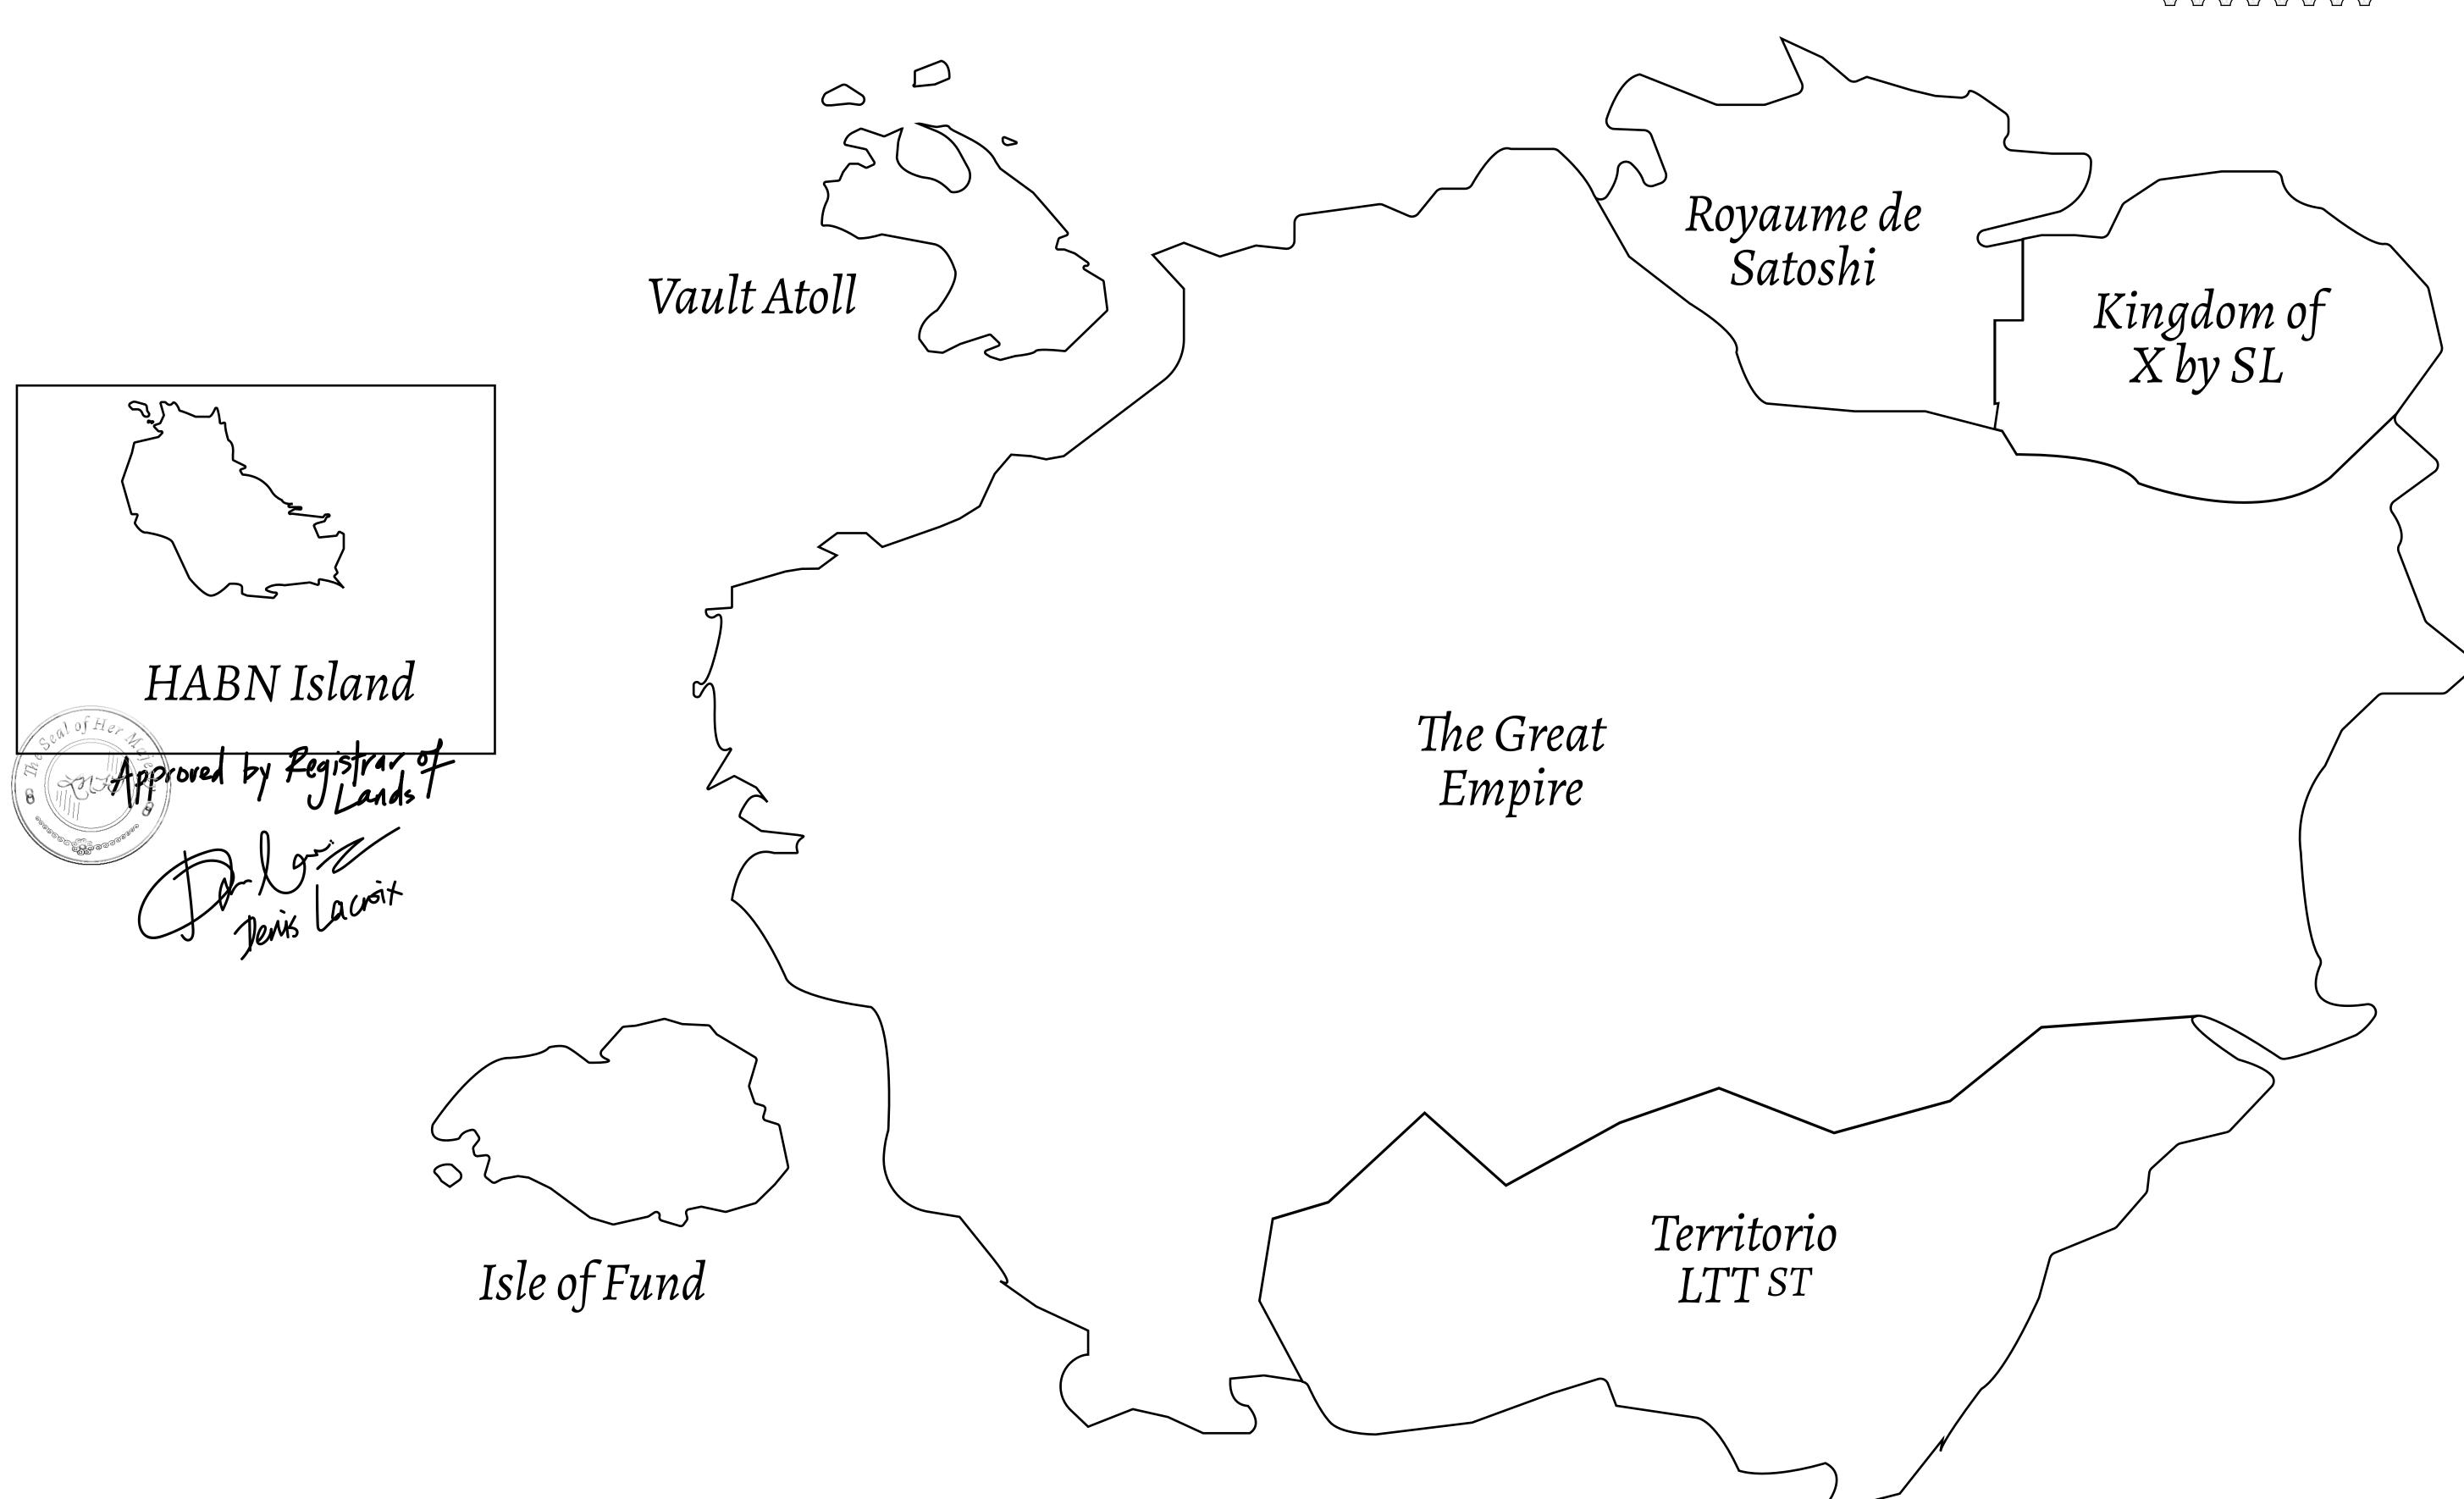

## THE BLOCK PEOPLE

HABN Island is the home of the Block Quarry, the operations center of the sophisticated tools that power financial transactions in the World. BUN, LTT, USDC, USDC platform credits, and NFT transactions and audits are handled on this island.

## GEOGRAPHY

COASTLINE
BORDERS
HIGHEST POINT
LOWEST POINT
PLOTS

SCALE

63.72 KM (39.59 MILES) OCEAN

MT HEPHAESTUS +2097 M PORT OF BLOCKCHAIN -95 M

181 1:50000

## H.M. LNFT Land Registry

H014-221121

TITLE NUMBER

HABN ISLAND

ISSUED 22 November 2021

SCALE **1/50000** 

E (ELLY)

OWNER ENTITLEMENT

ADMINISTRATIVE AREA

**Type W-HABN: Mint 4 NFT Stories** 