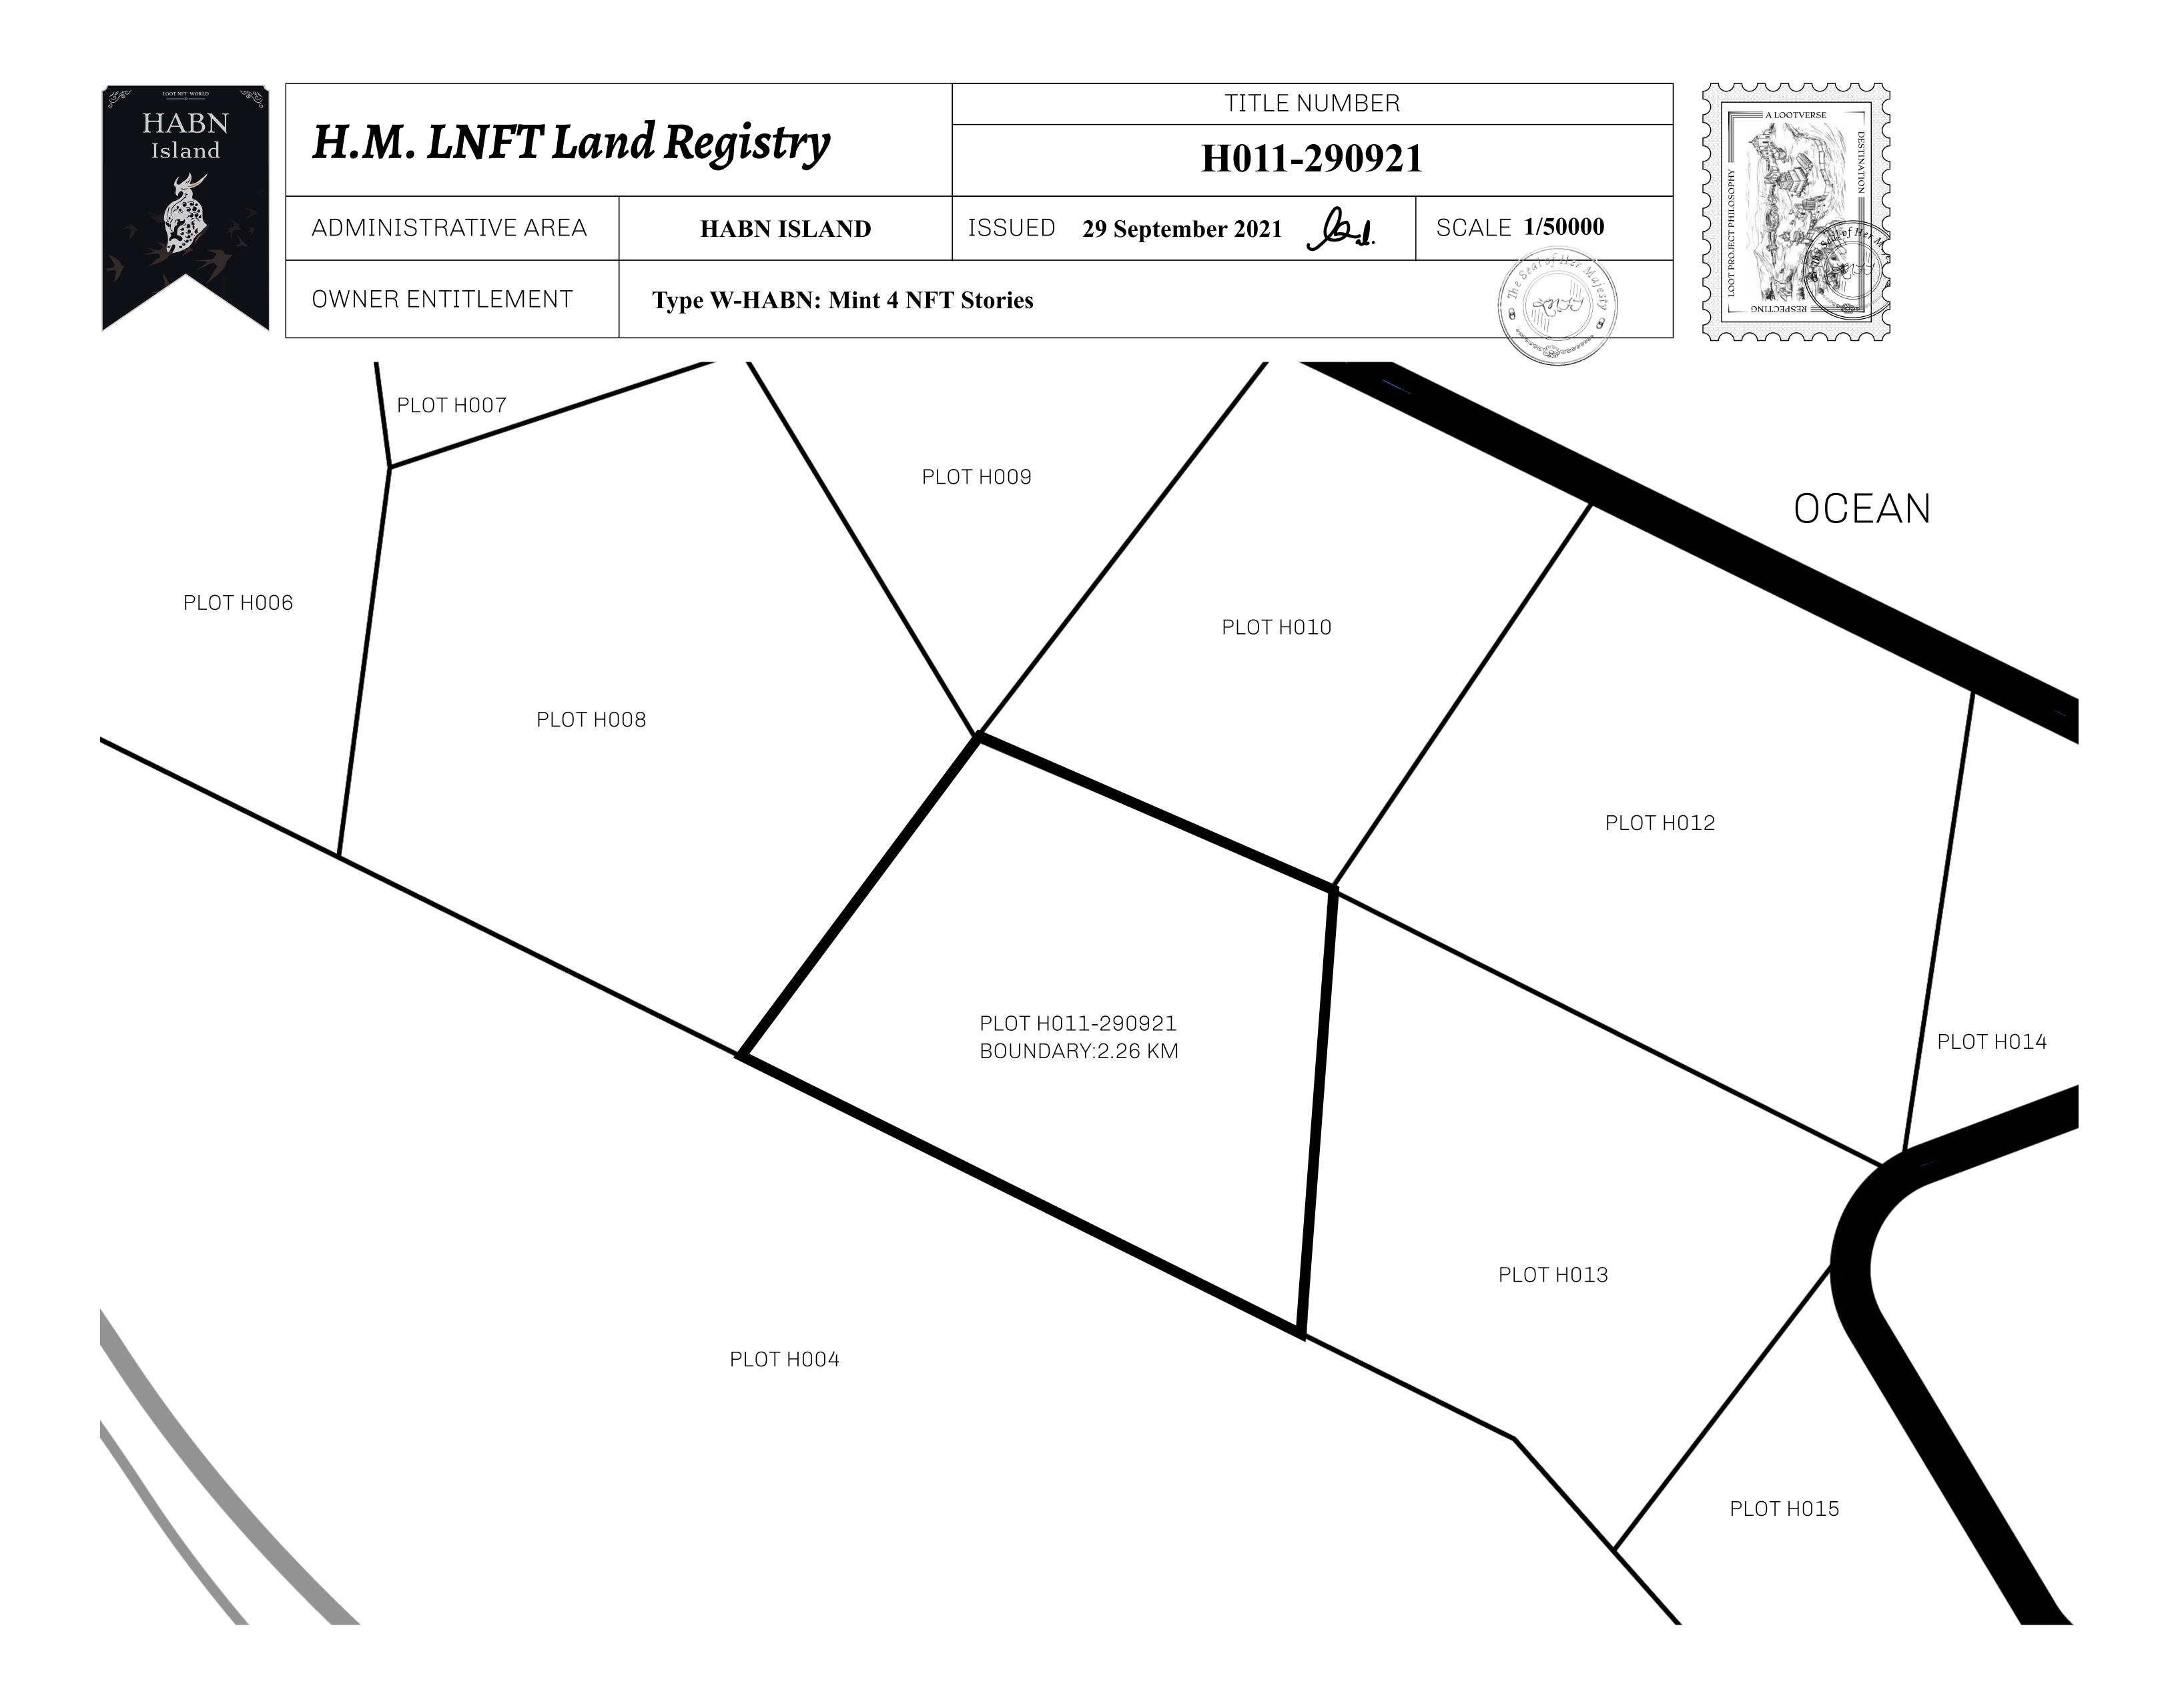

## PORT OF BLOCKCHAIN

PLOT H011-290921

OFFICIAL PERSPECTIVE SHEET FOR FILING

Indicate vantage point for each drawing. Copy and mark each sheet required prior to filing.

Guide - Vantage point should be indicated as shown in the diagram: