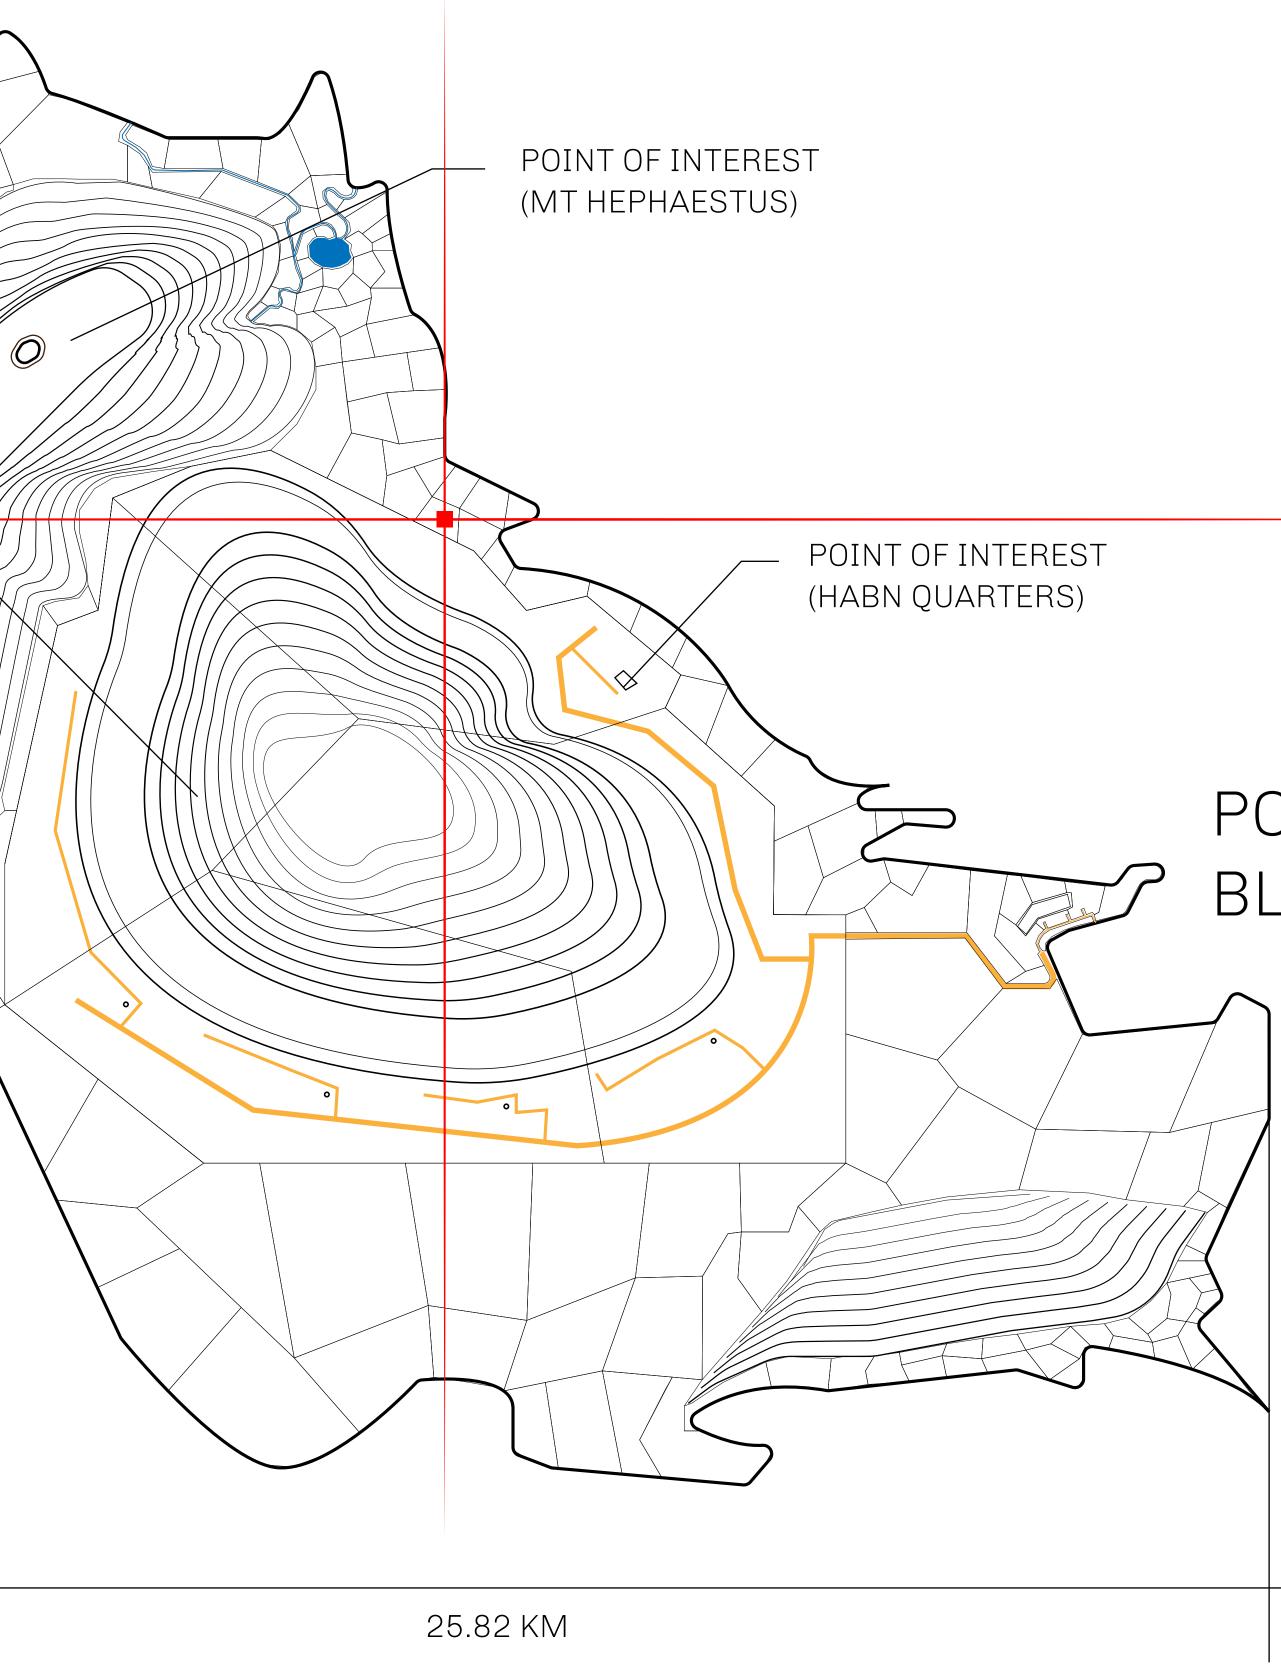

### THE BLOCK PEOPLE

HABN Island is the home of the Block Quarry, the operations center of the sophisticated tools that power financial transactions in the World. BUN, LTT, USDC, USDC platform credits, and NFT transactions and audits are handled on this island.

#### POINT OF INTEREST (BLOCK QUARRY)

00

#### GEOGRAPHY

COASTLINE BORDERS HIGHEST POINT LOWEST POINT PLOTS SCALE

63.72 KM (39.59 MILES) OCEAN MT HEPHAESTUS +2097 M PORT OF BLOCKCHAIN -95 M 181 1:50000

## PORT OF BLOCKCHAIN

PLOT H011-290921

OFFICIAL PERSPECTIVE SHEET FOR FILING

Indicate vantage point for each drawing. Copy and mark each sheet required prior to filing.

Guide - Vantage point should be indicated as shown in the diagram: