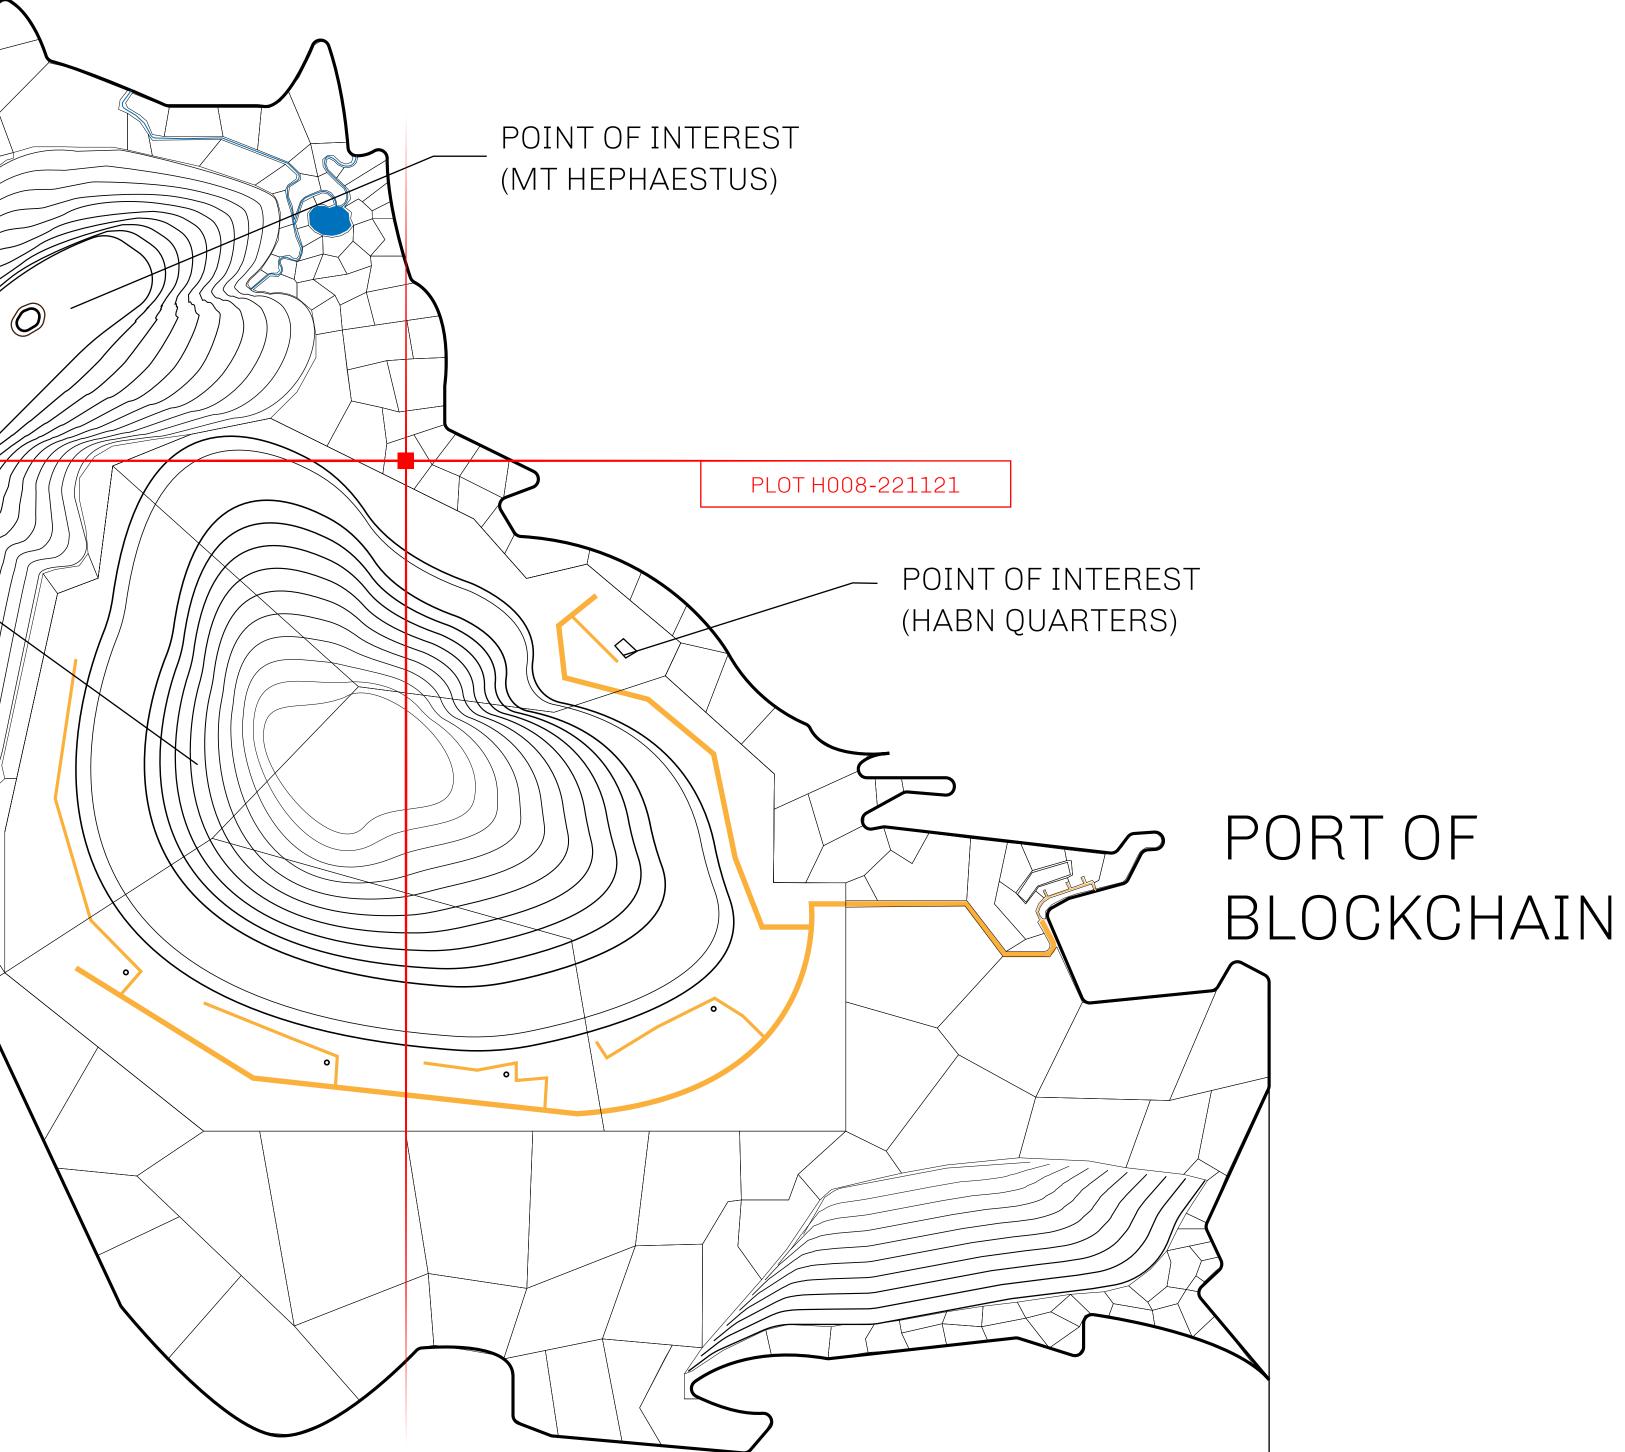

### POINT OF INTEREST (BLOCK QUARRY)

#### GEOGRAPHY

COASTLINE BORDERS HIGHEST POINT LOWEST POINT PLOTS SCALE 63.72 KM (39.59 MILES) OCEAN MT HEPHAESTUS +2097 M PORT OF BLOCKCHAIN -95 M 181 1:50000

## H.M. LNFT Land Registr

ADMINISTRATIVE AREA

OWNER ENTITLEMENT

HABN ISI

В

**Type W-HABN** 

|             | TITLE NUMBER<br>H008-221121 |       |                                                                                 |
|-------------|-----------------------------|-------|---------------------------------------------------------------------------------|
| <b>y</b>    |                             |       |                                                                                 |
| LAND        | ISSUED 22 November 2021     | Jo.J. | SCALE 1/50000                                                                   |
| N: Mint 4 N | <b>VFT Stories</b>          |       | B CALO HERE                                                                     |
|             |                             |       | 8.<br>8.<br>8.<br>8.<br>8.<br>8.<br>8.<br>8.<br>8.<br>8.<br>8.<br>8.<br>8.<br>8 |
|             |                             |       |                                                                                 |
|             |                             |       |                                                                                 |
|             |                             | P     | -OT                                                                             |
|             |                             |       |                                                                                 |
|             |                             |       |                                                                                 |
|             |                             |       |                                                                                 |
|             | ТЦООО                       |       |                                                                                 |
| LU          | H008                        |       |                                                                                 |
| OUNE        | DARY: 2.51 KM               |       |                                                                                 |
|             |                             |       |                                                                                 |
|             |                             |       |                                                                                 |
|             |                             |       |                                                                                 |
|             |                             |       |                                                                                 |
|             |                             |       |                                                                                 |
|             |                             |       |                                                                                 |
|             |                             |       | PI(                                                                             |
|             |                             |       |                                                                                 |
|             |                             |       |                                                                                 |
|             |                             |       |                                                                                 |
|             |                             |       |                                                                                 |