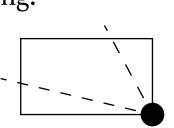

OFFICIAL PERSPECTIVE SHEET FOR FILING

Indicate vantage point for each drawing. Copy and mark each sheet required prior to filing.

Guide - Vantage point should be indicated as shown in the diagram: