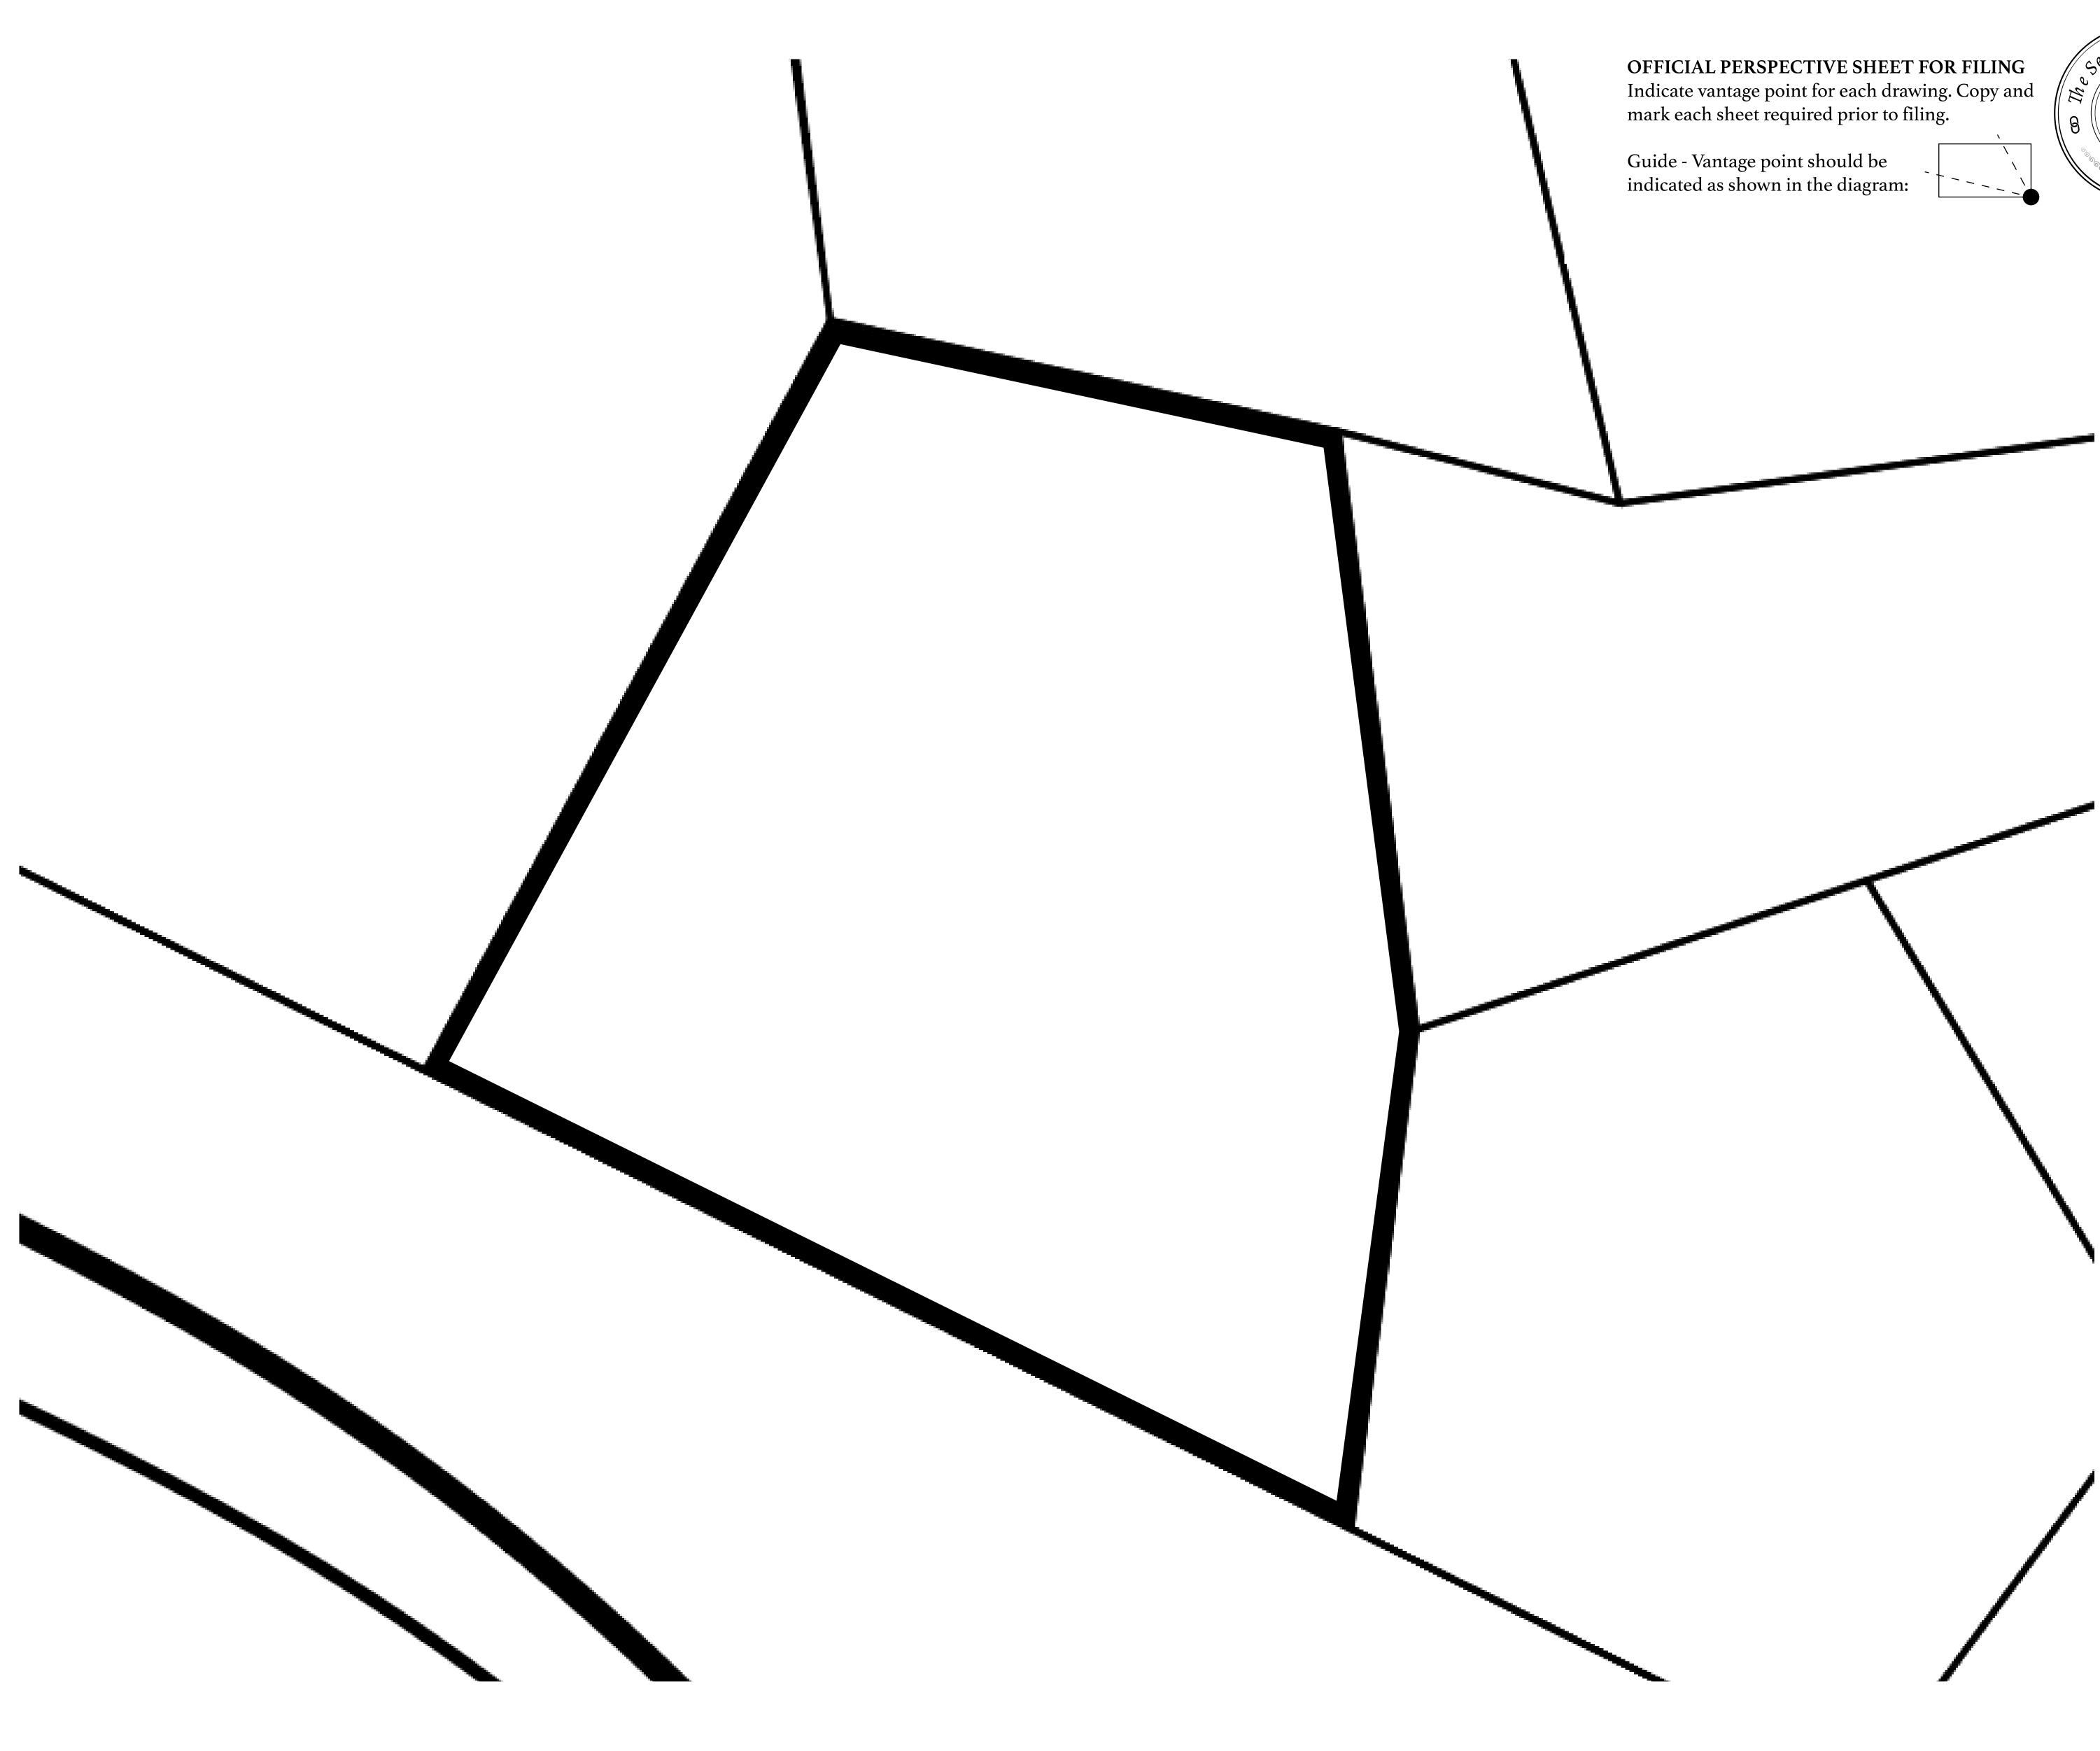

## H.M. LNFT Land Registr

ADMINISTRATIVE AREA

OWNER ENTITLEMENT

HABN ISI

**Type W-HABN** 

| y             | TITLE NUMBER<br>H006-221121 |            |  |                           |
|---------------|-----------------------------|------------|--|---------------------------|
|               |                             |            |  |                           |
| N: Mint 4 NFT | <b>Stories</b>              |            |  | Scalo Iner He             |
|               |                             |            |  | a particular and a second |
|               |                             |            |  |                           |
|               |                             |            |  |                           |
|               |                             |            |  |                           |
|               |                             |            |  | ΡI                        |
|               |                             | H006       |  |                           |
| BOUI          | NDAR                        | 7: 3.34 KM |  |                           |
|               |                             |            |  |                           |
|               |                             |            |  |                           |
|               |                             |            |  |                           |
|               |                             |            |  |                           |
|               |                             |            |  |                           |
|               |                             |            |  | PL                        |
|               |                             |            |  |                           |
|               |                             |            |  |                           |
|               |                             |            |  |                           |