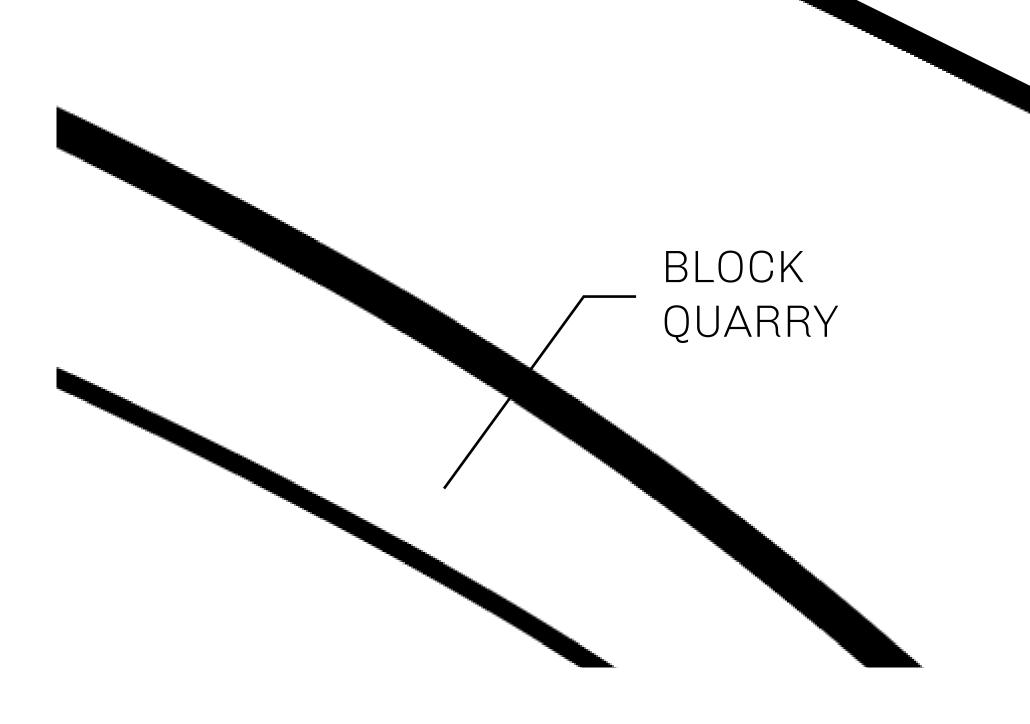

#### THE BLOCK PEOPLE

HABN Island is the home of the Block Quarry, the operations center of the sophisticated tools that power financial transactions in the World. BUN, LTT, USDC, USDC platform credits, and NFT transactions and audits are handled on this island.

### POINT OF INTEREST (BLOCK QUARRY)