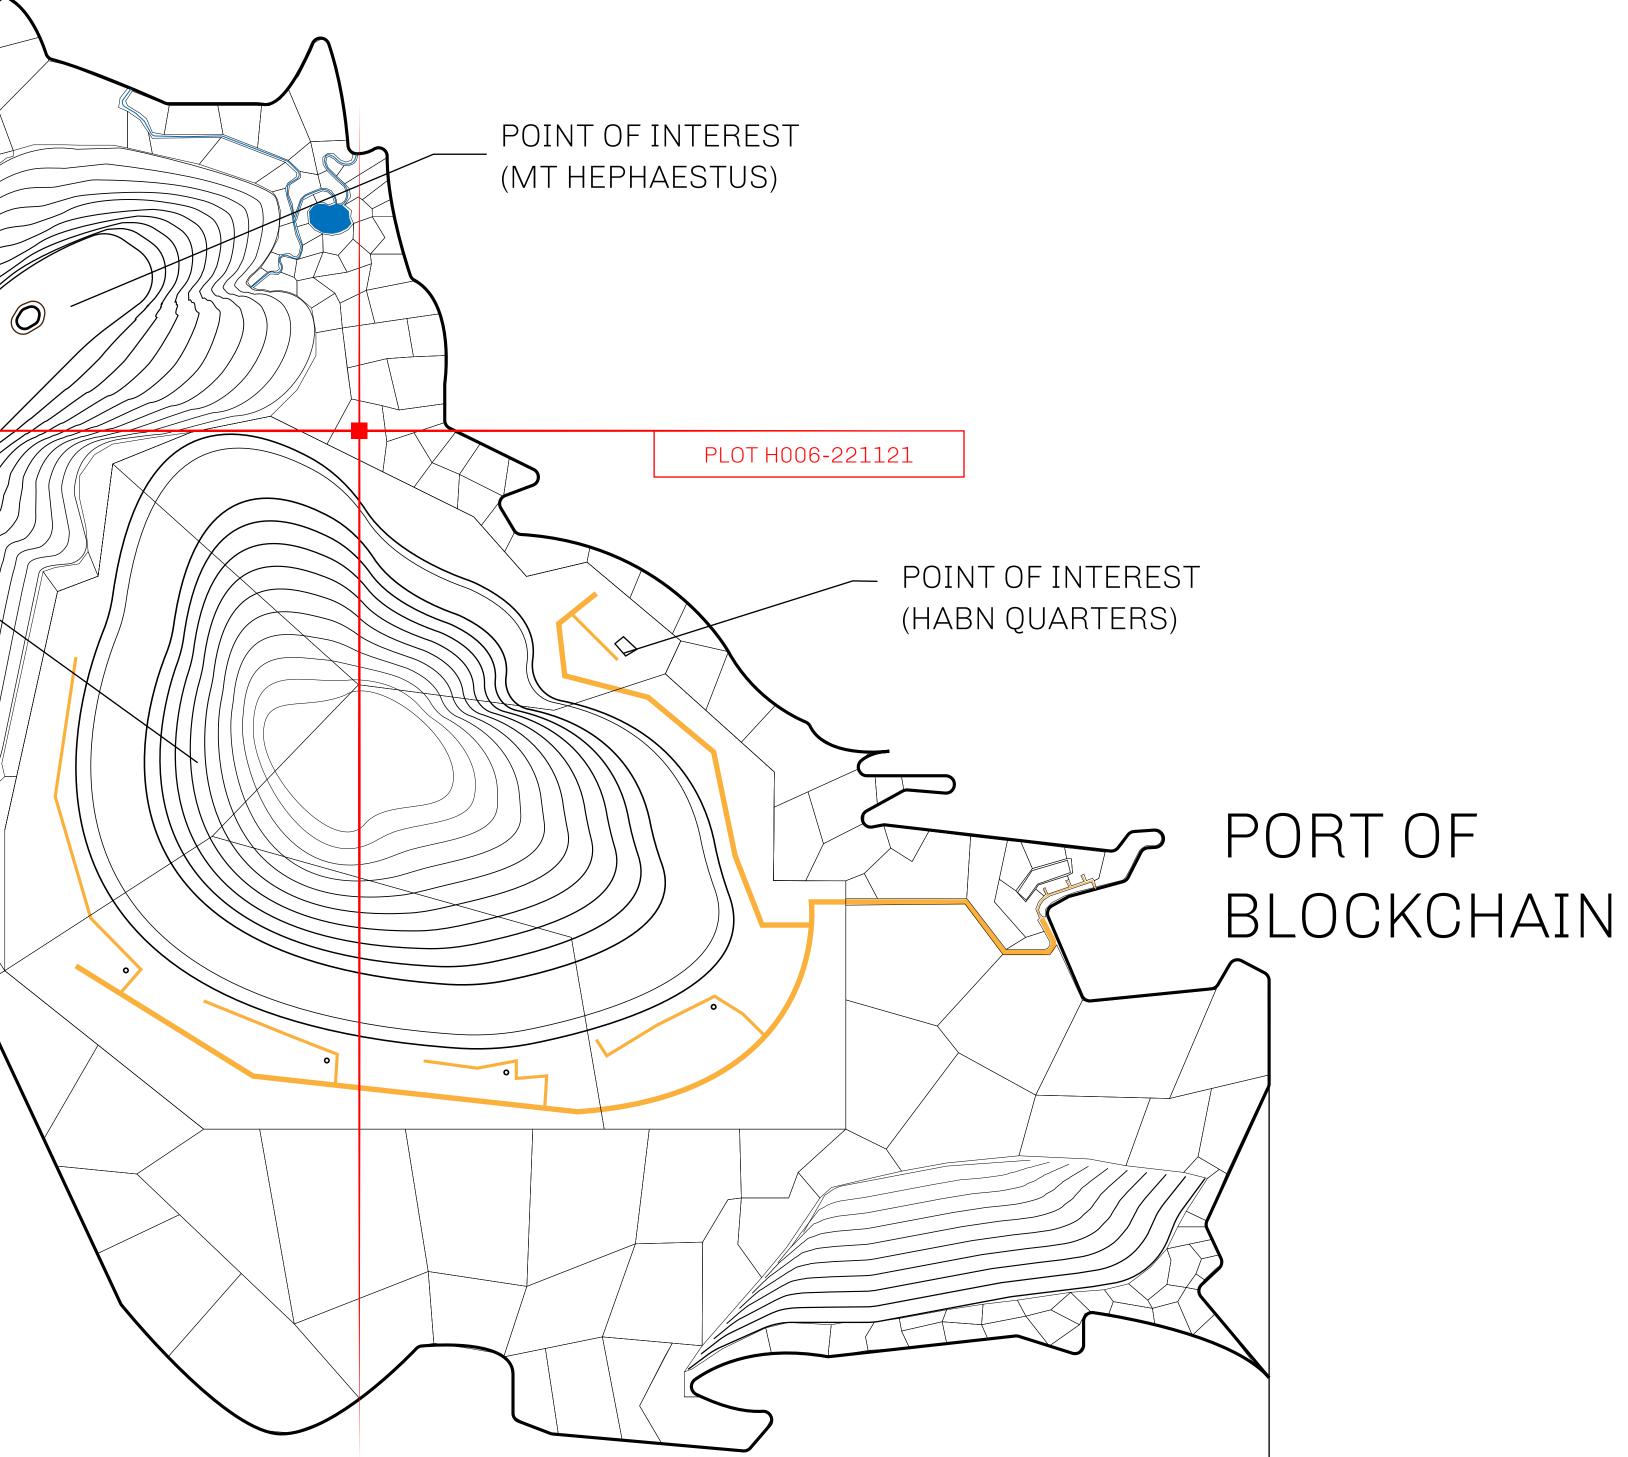

### POINT OF INTEREST (BLOCK QUARRY)

#### GEOGRAPHY

COASTLINE BORDERS HIGHEST POINT LOWEST POINT PLOTS SCALE 63.72 KM (39.59 MILES) OCEAN MT HEPHAESTUS +2097 M PORT OF BLOCKCHAIN -95 M 181 1:50000

## H.M. LNFT Land Registr

ADMINISTRATIVE AREA

OWNER ENTITLEMENT

HABN ISI

**Type W-HABN** 

| y             | TITLE NUMBER<br>H006-221121 |            |  |                           |
|---------------|-----------------------------|------------|--|---------------------------|
|               |                             |            |  |                           |
| N: Mint 4 NFT | <b>Stories</b>              |            |  | Scalo Iner He             |
|               |                             |            |  | a particular and a second |
|               |                             |            |  |                           |
|               |                             |            |  |                           |
|               |                             |            |  |                           |
|               |                             |            |  | ΡI                        |
|               |                             | H006       |  |                           |
| BOUI          | NDAR                        | 7: 3.34 KM |  |                           |
|               |                             |            |  |                           |
|               |                             |            |  |                           |
|               |                             |            |  |                           |
|               |                             |            |  |                           |
|               |                             |            |  |                           |
|               |                             |            |  | PL                        |
|               |                             |            |  |                           |
|               |                             |            |  |                           |
|               |                             |            |  |                           |