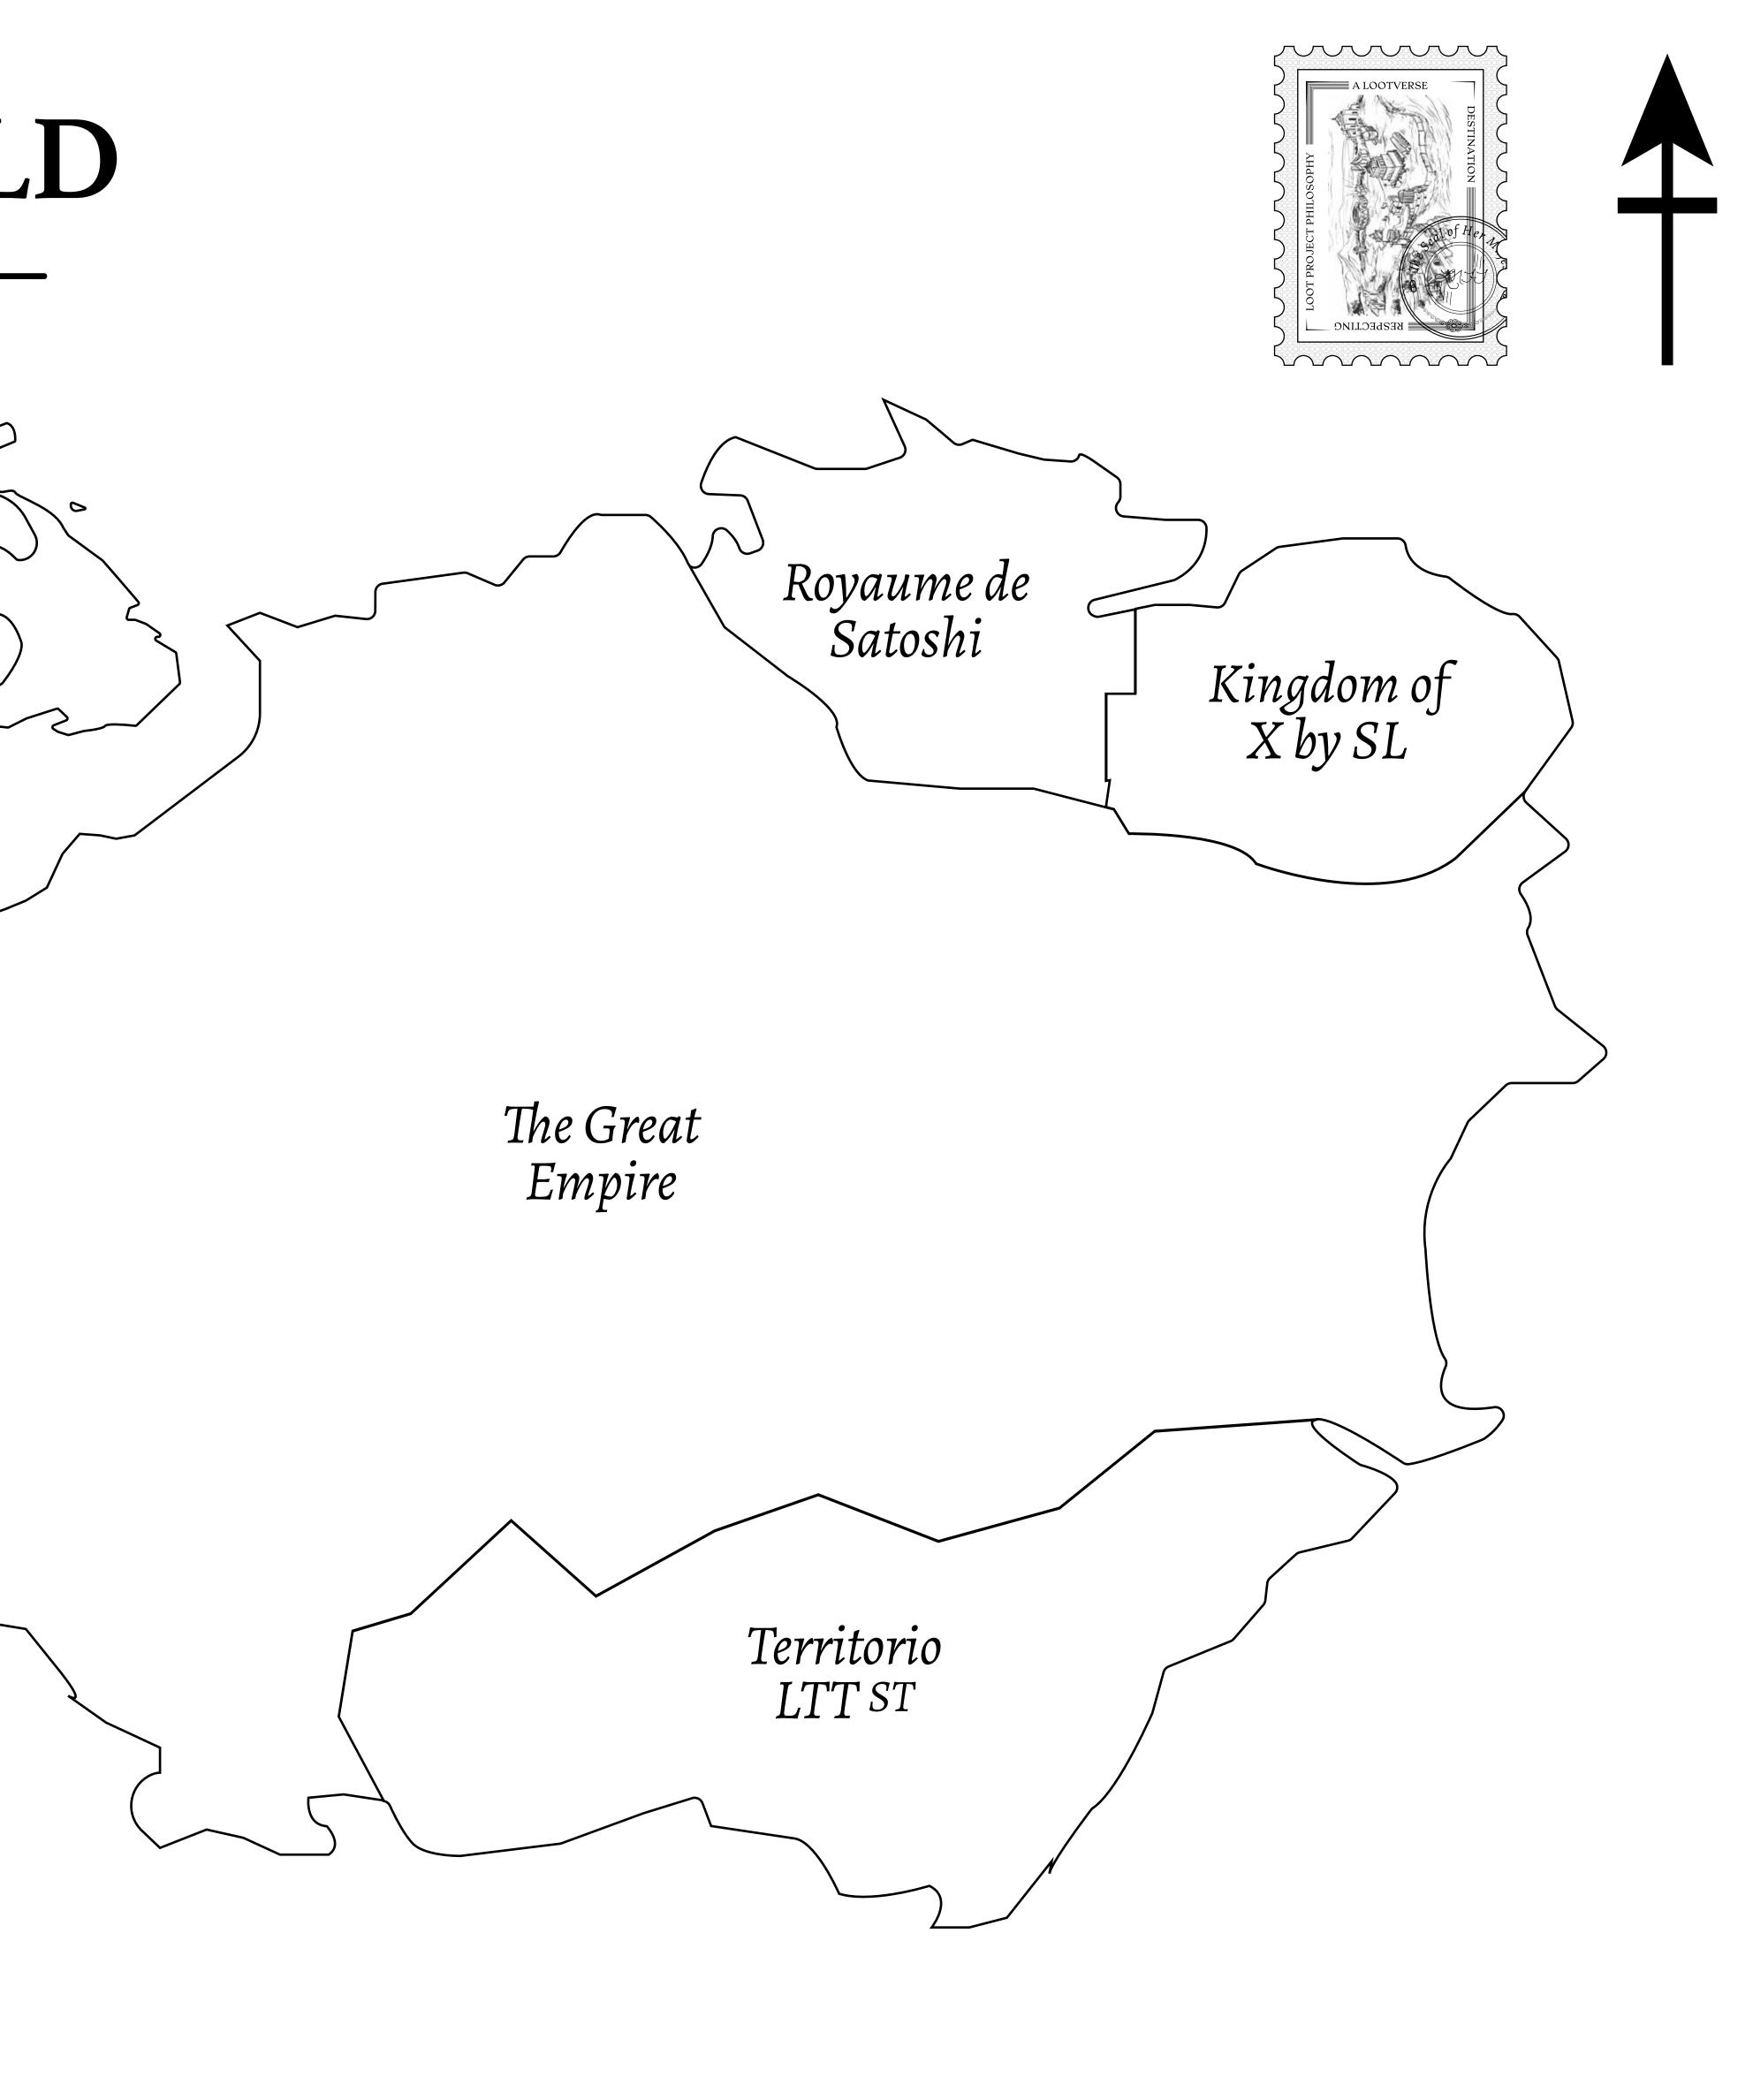

#### THE BLOCK PEOPLE

HABN Island is the home of the Block Quarry, the operations center of the sophisticated tools that power financial transactions in the World. BUN, LTT, USDC, USDC platform credits, and NFT transactions and audits are handled on this island.

#### GEOGRAPHY

COASTLINE BORDERS HIGHEST POINT LOWEST POINT PLOTS SCALE 63.72 KM (39.59 MILES) OCEAN MT HEPHAESTUS +2097 M PORT OF BLOCKCHAIN -95 M 181 1:50000