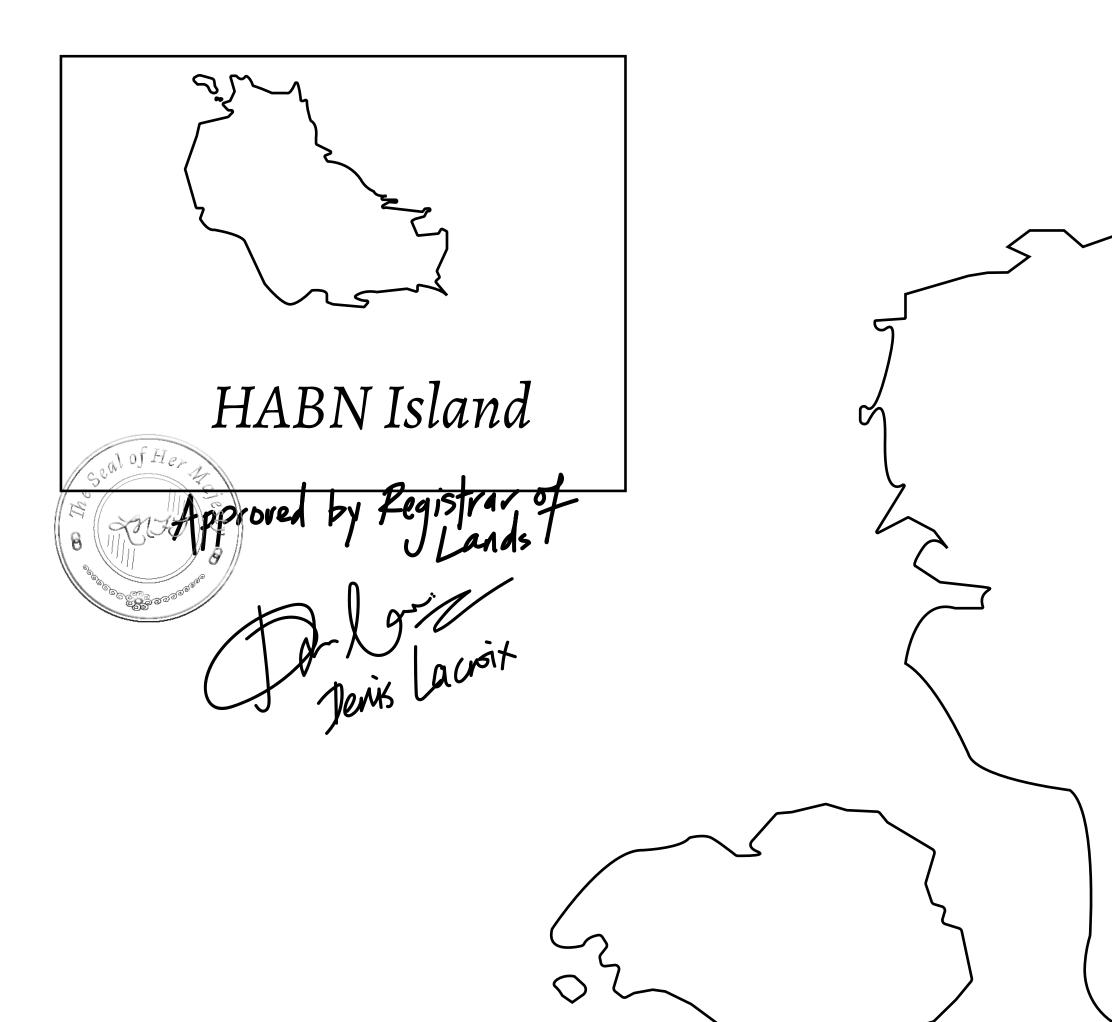

## H.M. LNFT Land Registr

ADMINISTRATIVE AREA

OWNER ENTITLEMENT

HABN ISI

**Type W-HABN** 

| y             | TITLE NUMBER<br>H006-221121 |            |  |                           |
|---------------|-----------------------------|------------|--|---------------------------|
|               |                             |            |  |                           |
| N: Mint 4 NFT | <b>Stories</b>              |            |  | Scalo Iner He             |
|               |                             |            |  | a particular and a second |
|               |                             |            |  |                           |
|               |                             |            |  |                           |
|               |                             |            |  |                           |
|               |                             |            |  | ΡI                        |
|               |                             | H006       |  |                           |
| BOUI          | NDAR                        | 7: 3.34 KM |  |                           |
|               |                             |            |  |                           |
|               |                             |            |  |                           |
|               |                             |            |  |                           |
|               |                             |            |  |                           |
|               |                             |            |  |                           |
|               |                             |            |  | PL                        |
|               |                             |            |  |                           |
|               |                             |            |  |                           |
|               |                             |            |  |                           |