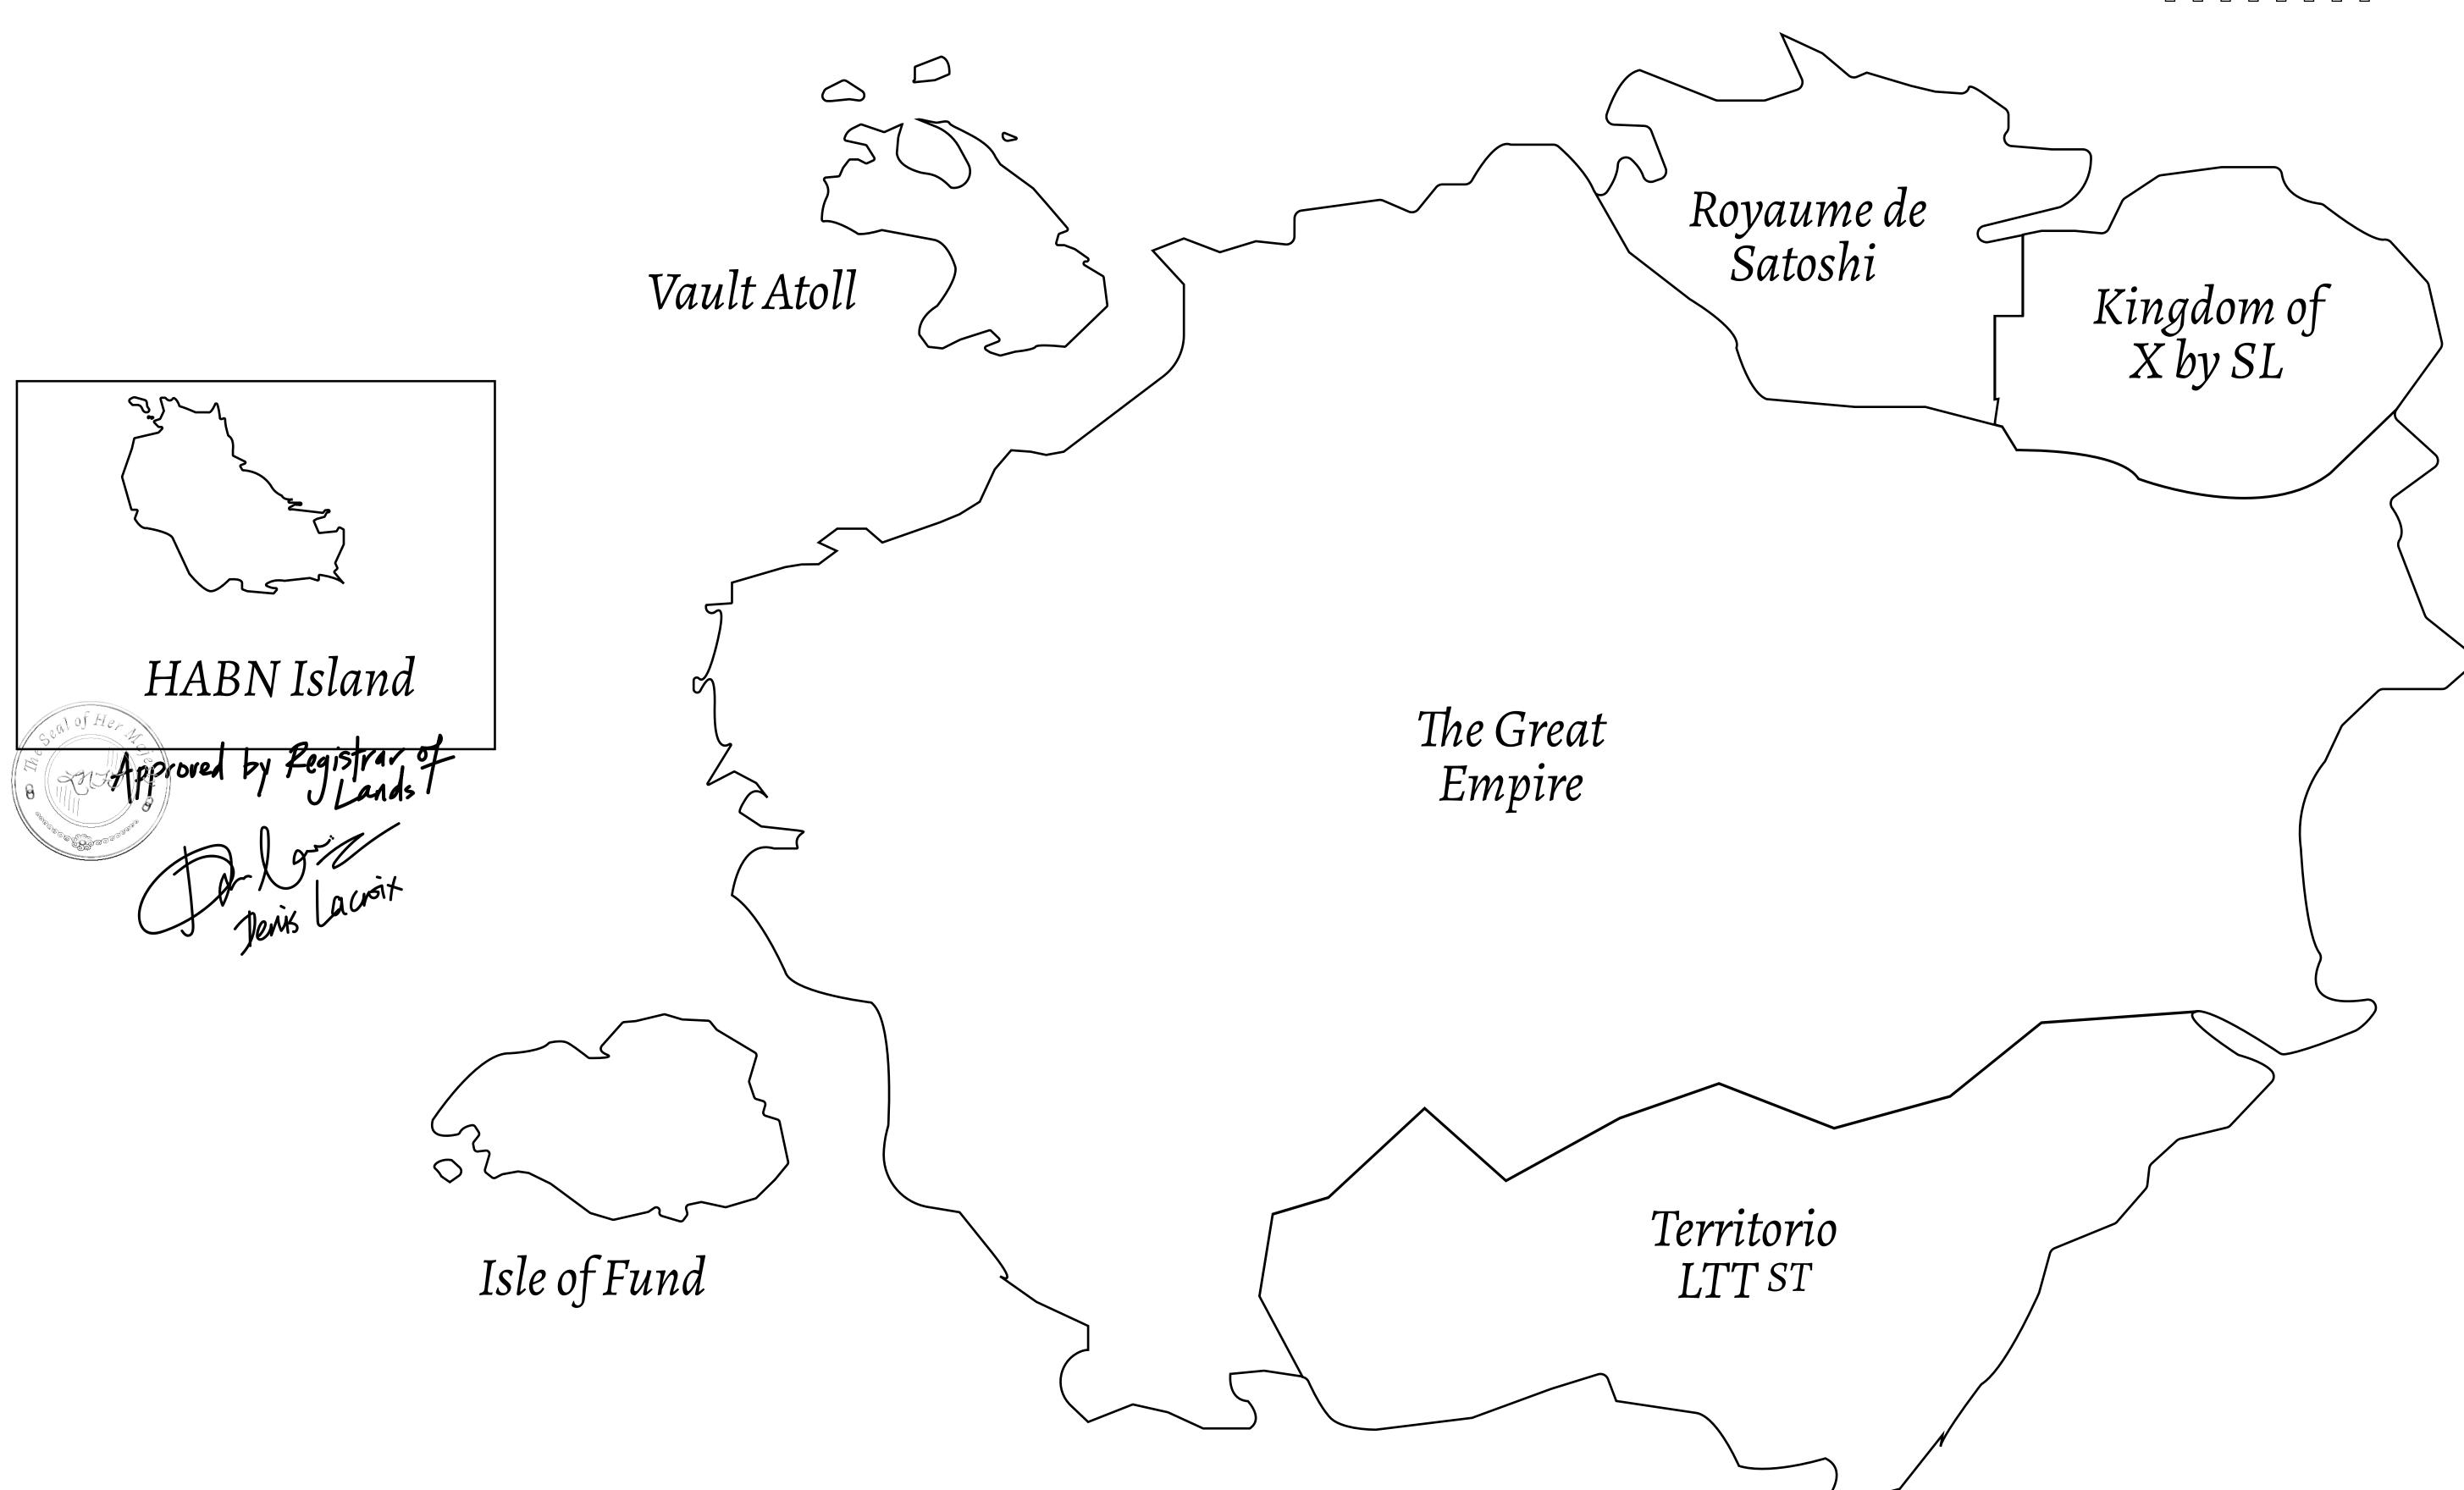

## THE BLOCK PEOPLE

HABN Island is the home of the Block Quarry, the operations center of the sophisticated tools that power financial transactions in the World. BUN, LTT, USDC, USDC platform credits, and NFT transactions and audits are handled on this island.

## GEOGRAPHY

COASTLINE BORDERS

HIGHEST POINT LOWEST POINT

PLOTS SCALE 63.72 KM (39.59 MILES)

OCEAN

MT HEPHAESTUS +2097 M
PORT OF BLOCKCHAIN -95 M

181 1:50000

## H.M. LNFT Land Registry ADMINISTRATIVE AREA HABN ISLAND ISSUED 12 July 2021 OWNER ENTITLEMENT Type-A: 0.1% of all BUN sales in received Credits and convertible to USDC FRC20; Mint 4 NFT Stories