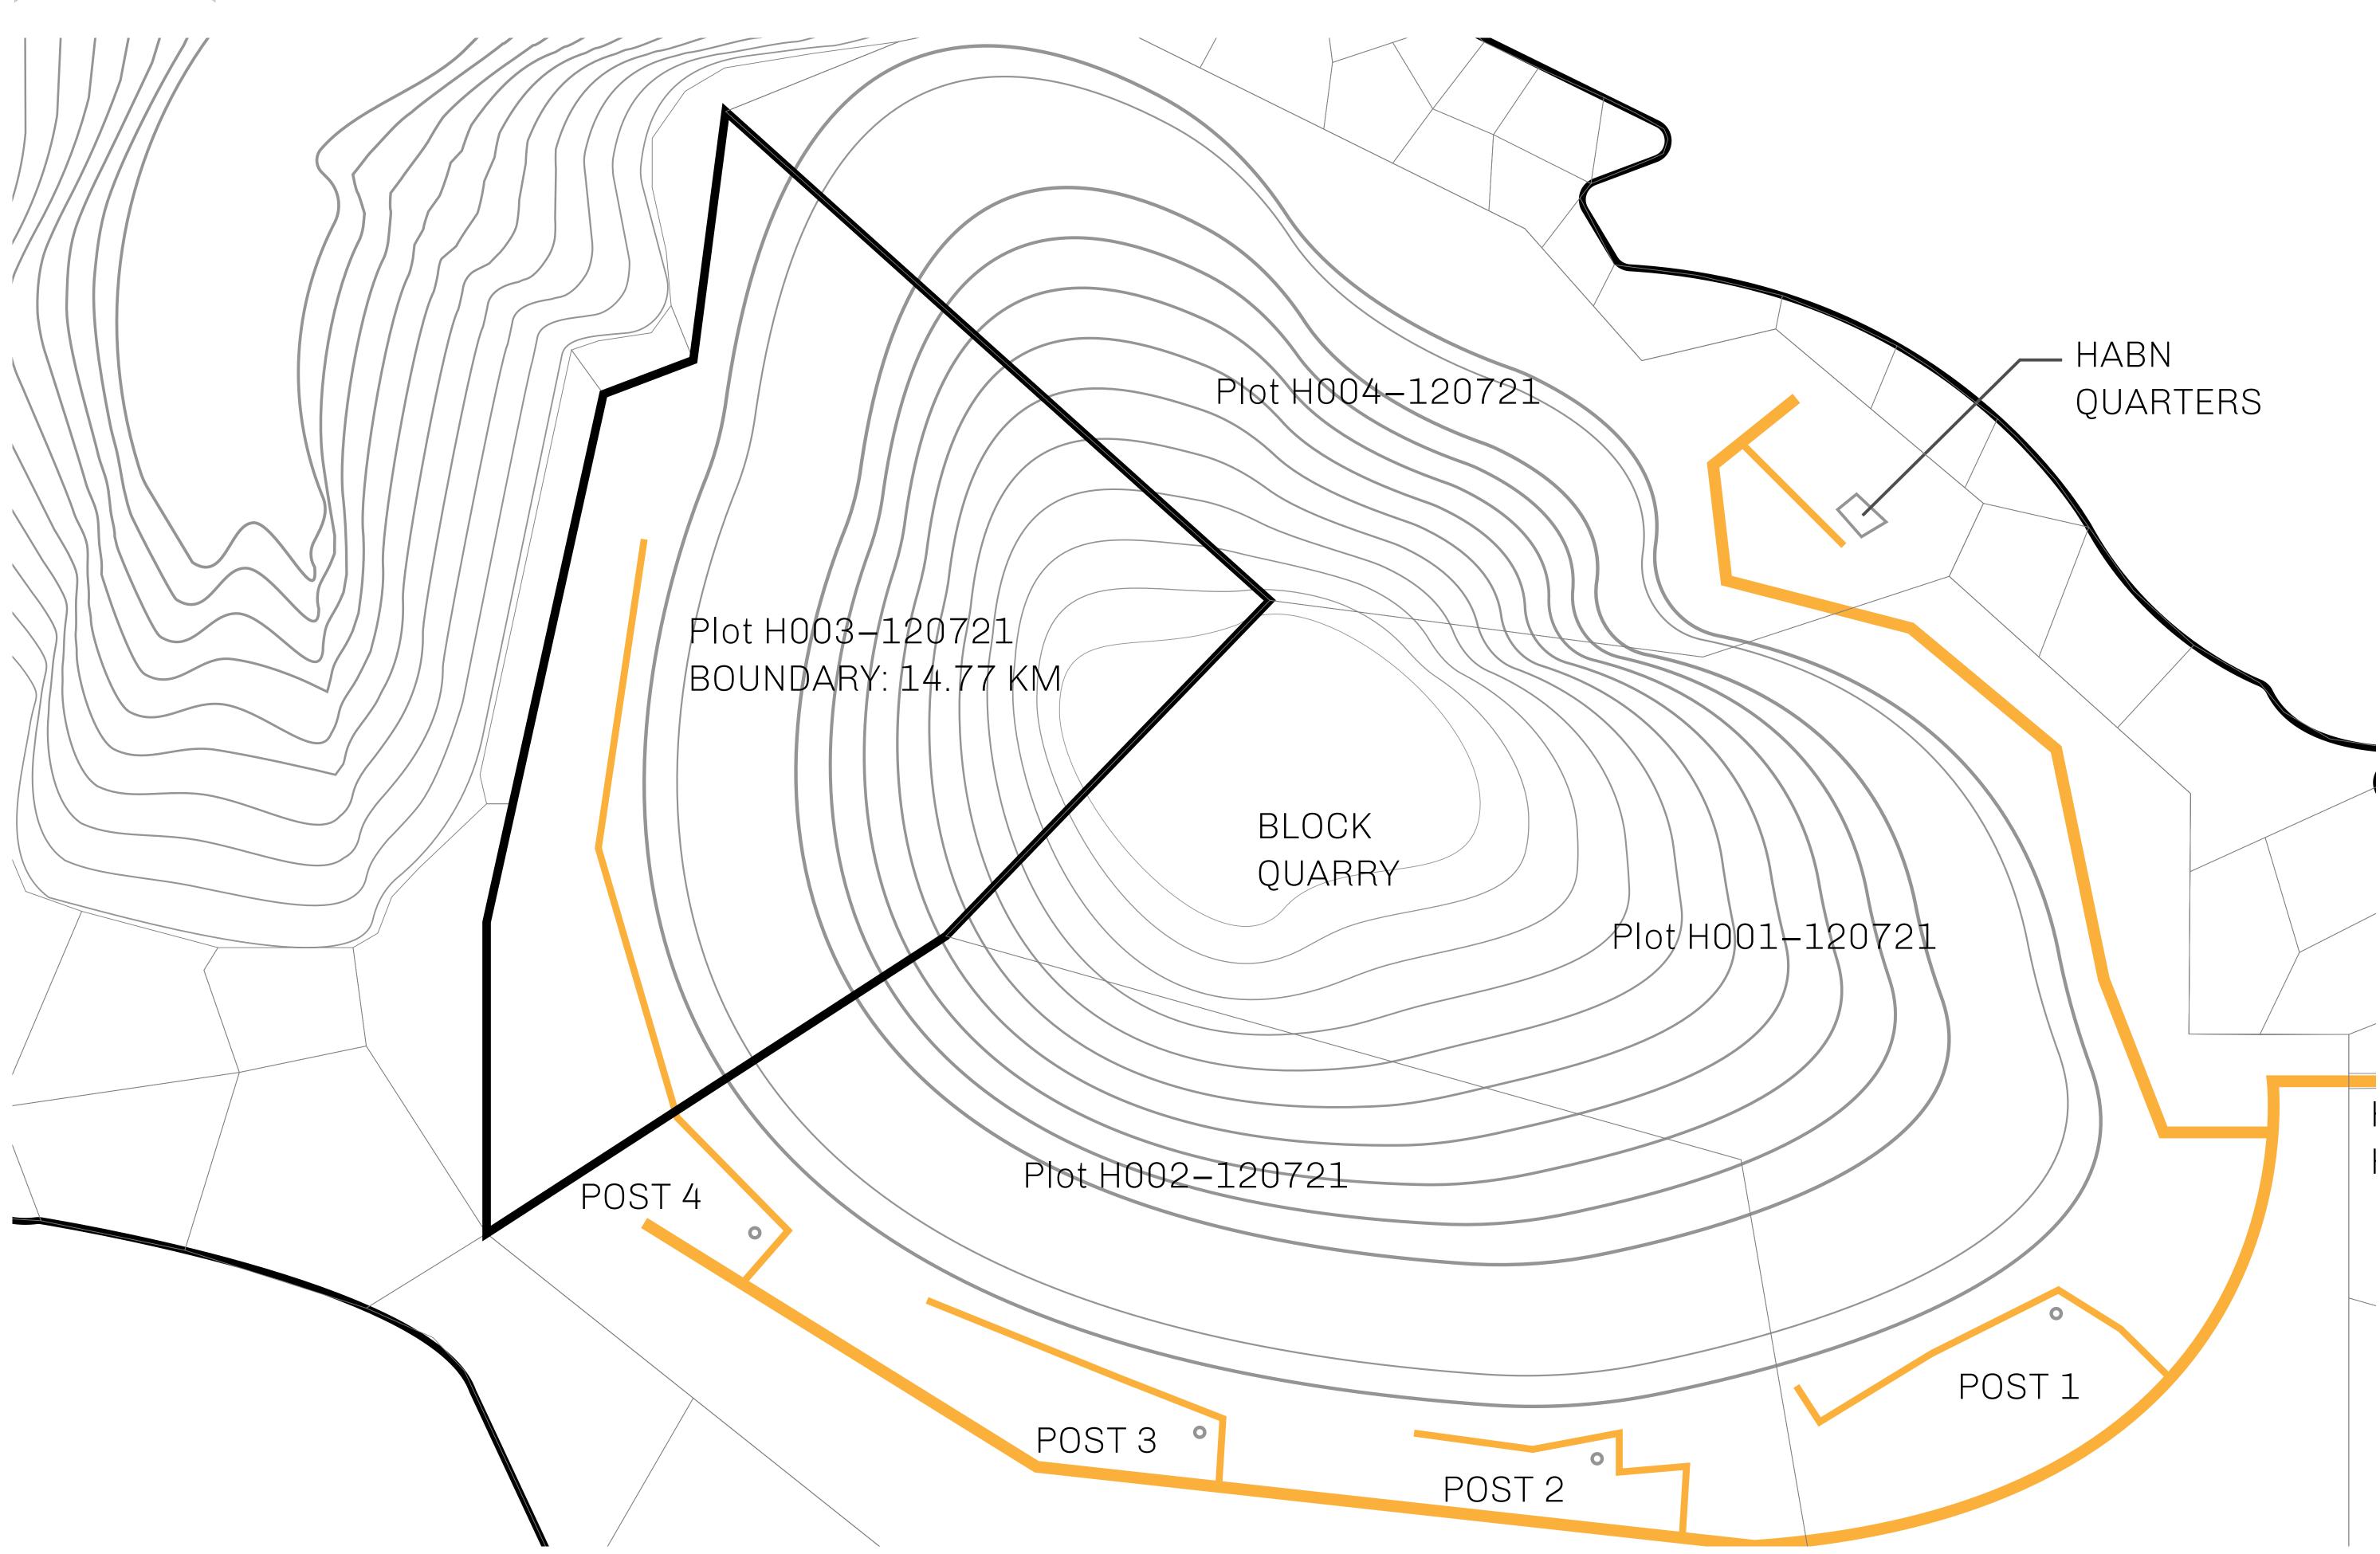

## THE BLOCK PEOPLE

HABN Island is the home of the Block Quarry, the operations center of the sophisticated tools that power financial transactions in the World. BUN, LTT, USDC, USDC platform credits, and NFT transactions and audits are handled on this island.

## H.M. LNFT Land Registry ADMINISTRATIVE AREA HABN ISLAND ISSUED 12 July 2021 OWNER ENTITLEMENT Type-A: 0.1% of all BUN sales in received Credits and convertible to USDC FRC20; Mint 4 NFT Stories