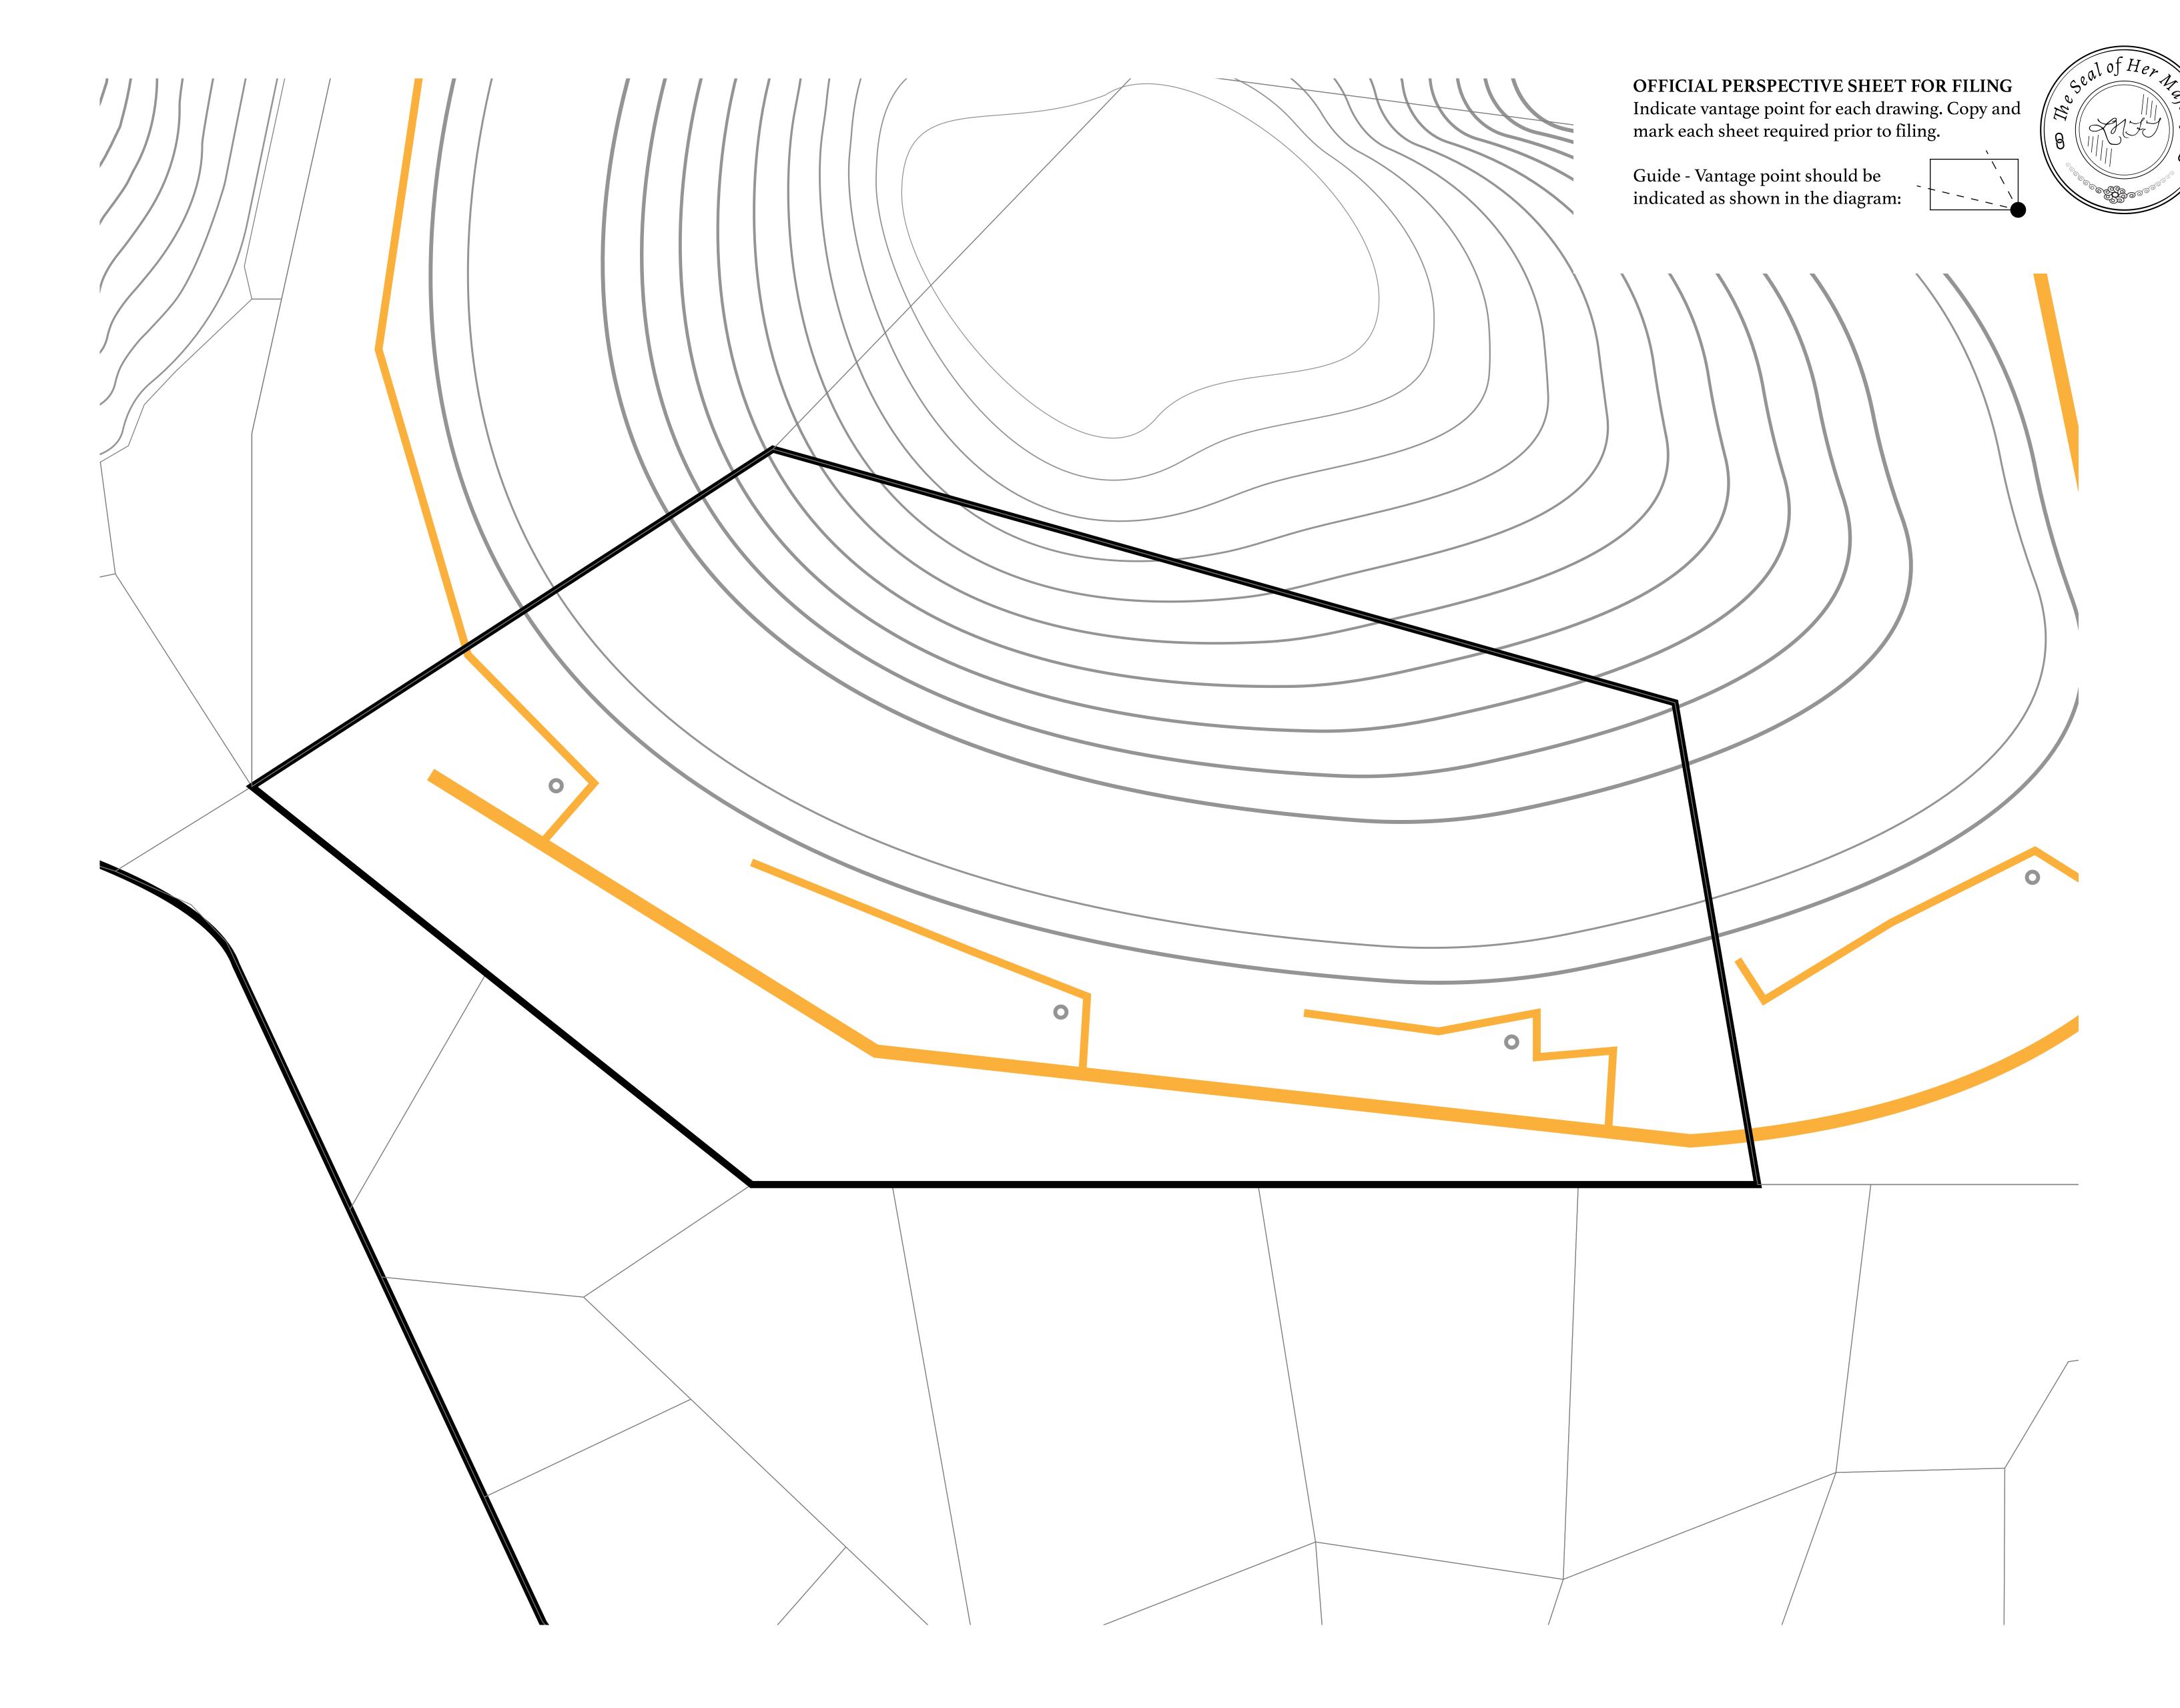

## GEOGRAPHY

COASTLINE BORDERS

HIGHEST POINT LOWEST POINT

PLOTS SCALE 63.72 KM (39.59 MILES)

OCEAN

MT HEPHAESTUS +2097 M
PORT OF BLOCKCHAIN -95 M

181 1:50000

## H.M. LNFT Land Registry

H002-120721

TITLE NUMBER

ADMINISTRATIVE AREA

HABN ISLAND

ISSUED **12 July 2021** 

SCALE **1/50000** 

Type-R-c: Minimum of 3.650% of all BUN sales, less Pioneer Badge rewards, received in Credits and