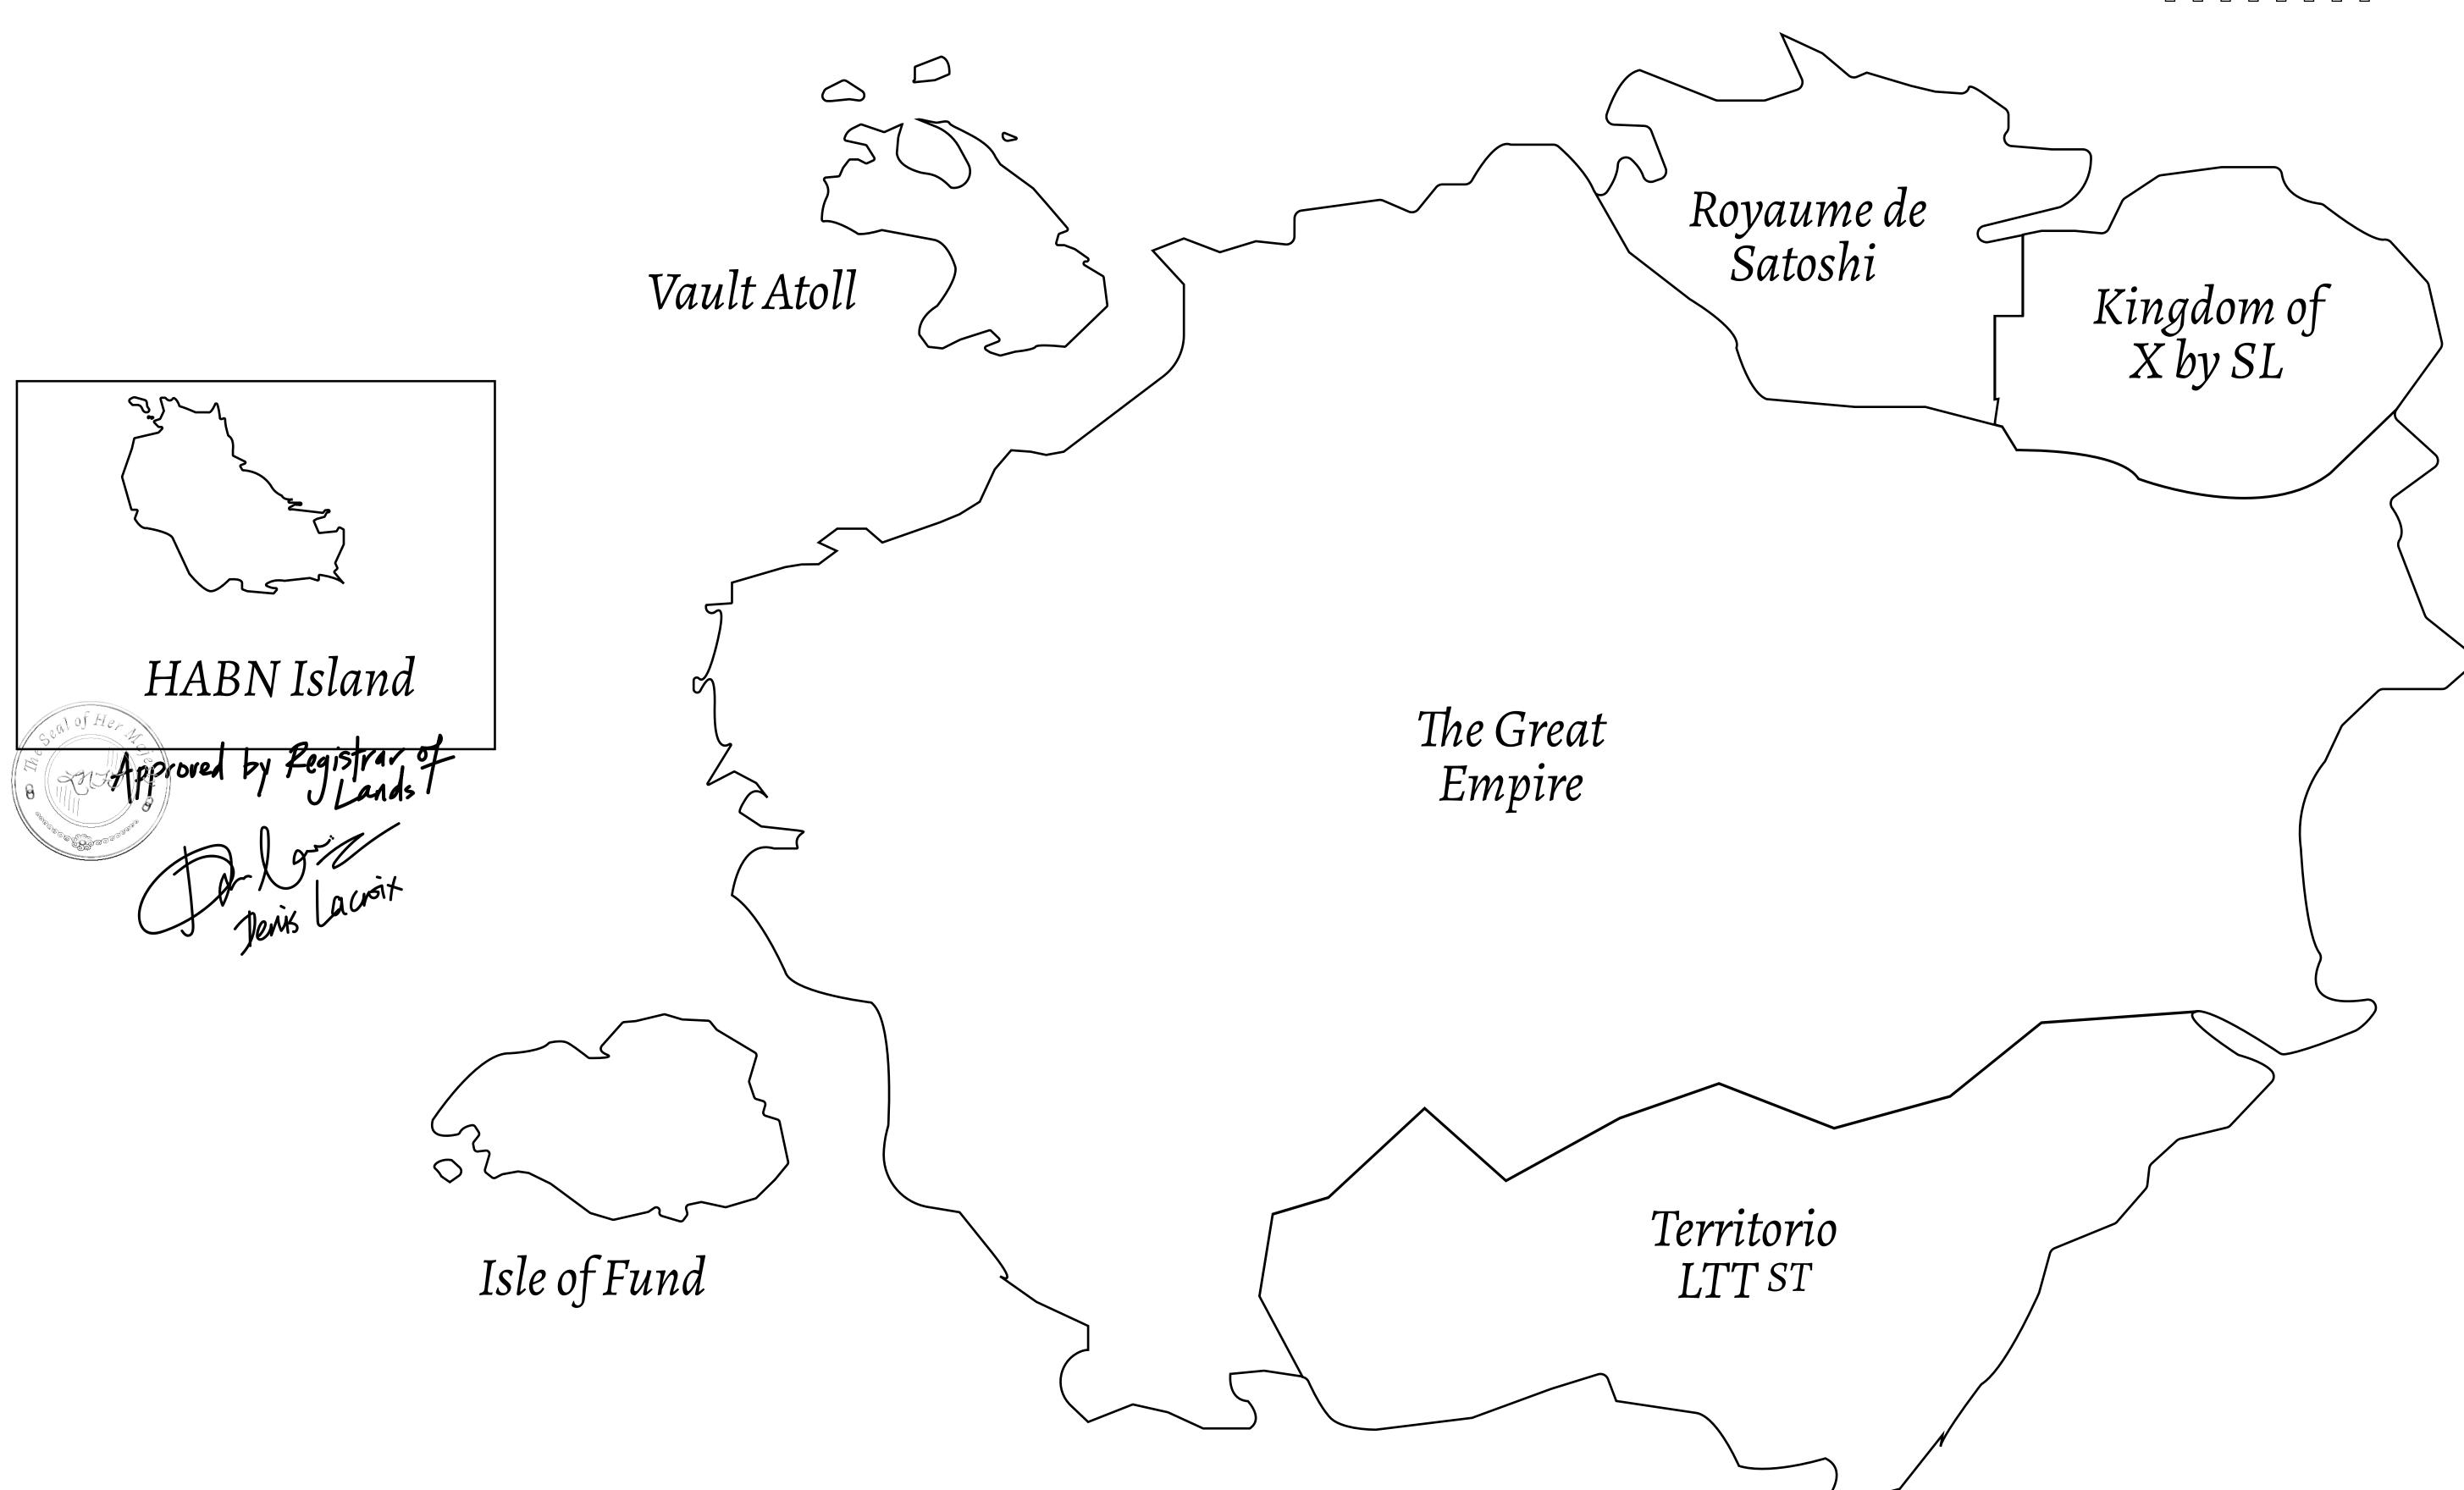

## THE BLOCK PEOPLE

HABN Island is the home of the Block Quarry, the operations center of the sophisticated tools that power financial transactions in the World. BUN, LTT, USDC, USDC platform credits, and NFT transactions and audits are handled on this island.

## GEOGRAPHY

COASTLINE BORDERS

HIGHEST POINT LOWEST POINT

PLOTS SCALE 63.72 KM (39.59 MILES)

OCEAN

MT HEPHAESTUS +2097 M
PORT OF BLOCKCHAIN -95 M

181 1:50000

## H.M. LNFT Land Registry

H002-120721

TITLE NUMBER

ADMINISTRATIVE AREA

HABN ISLAND

ISSUED **12 July 2021** 

SCALE **1/50000** 

Type-R-c: Minimum of 3.650% of all BUN sales, less Pioneer Badge rewards, received in Credits and