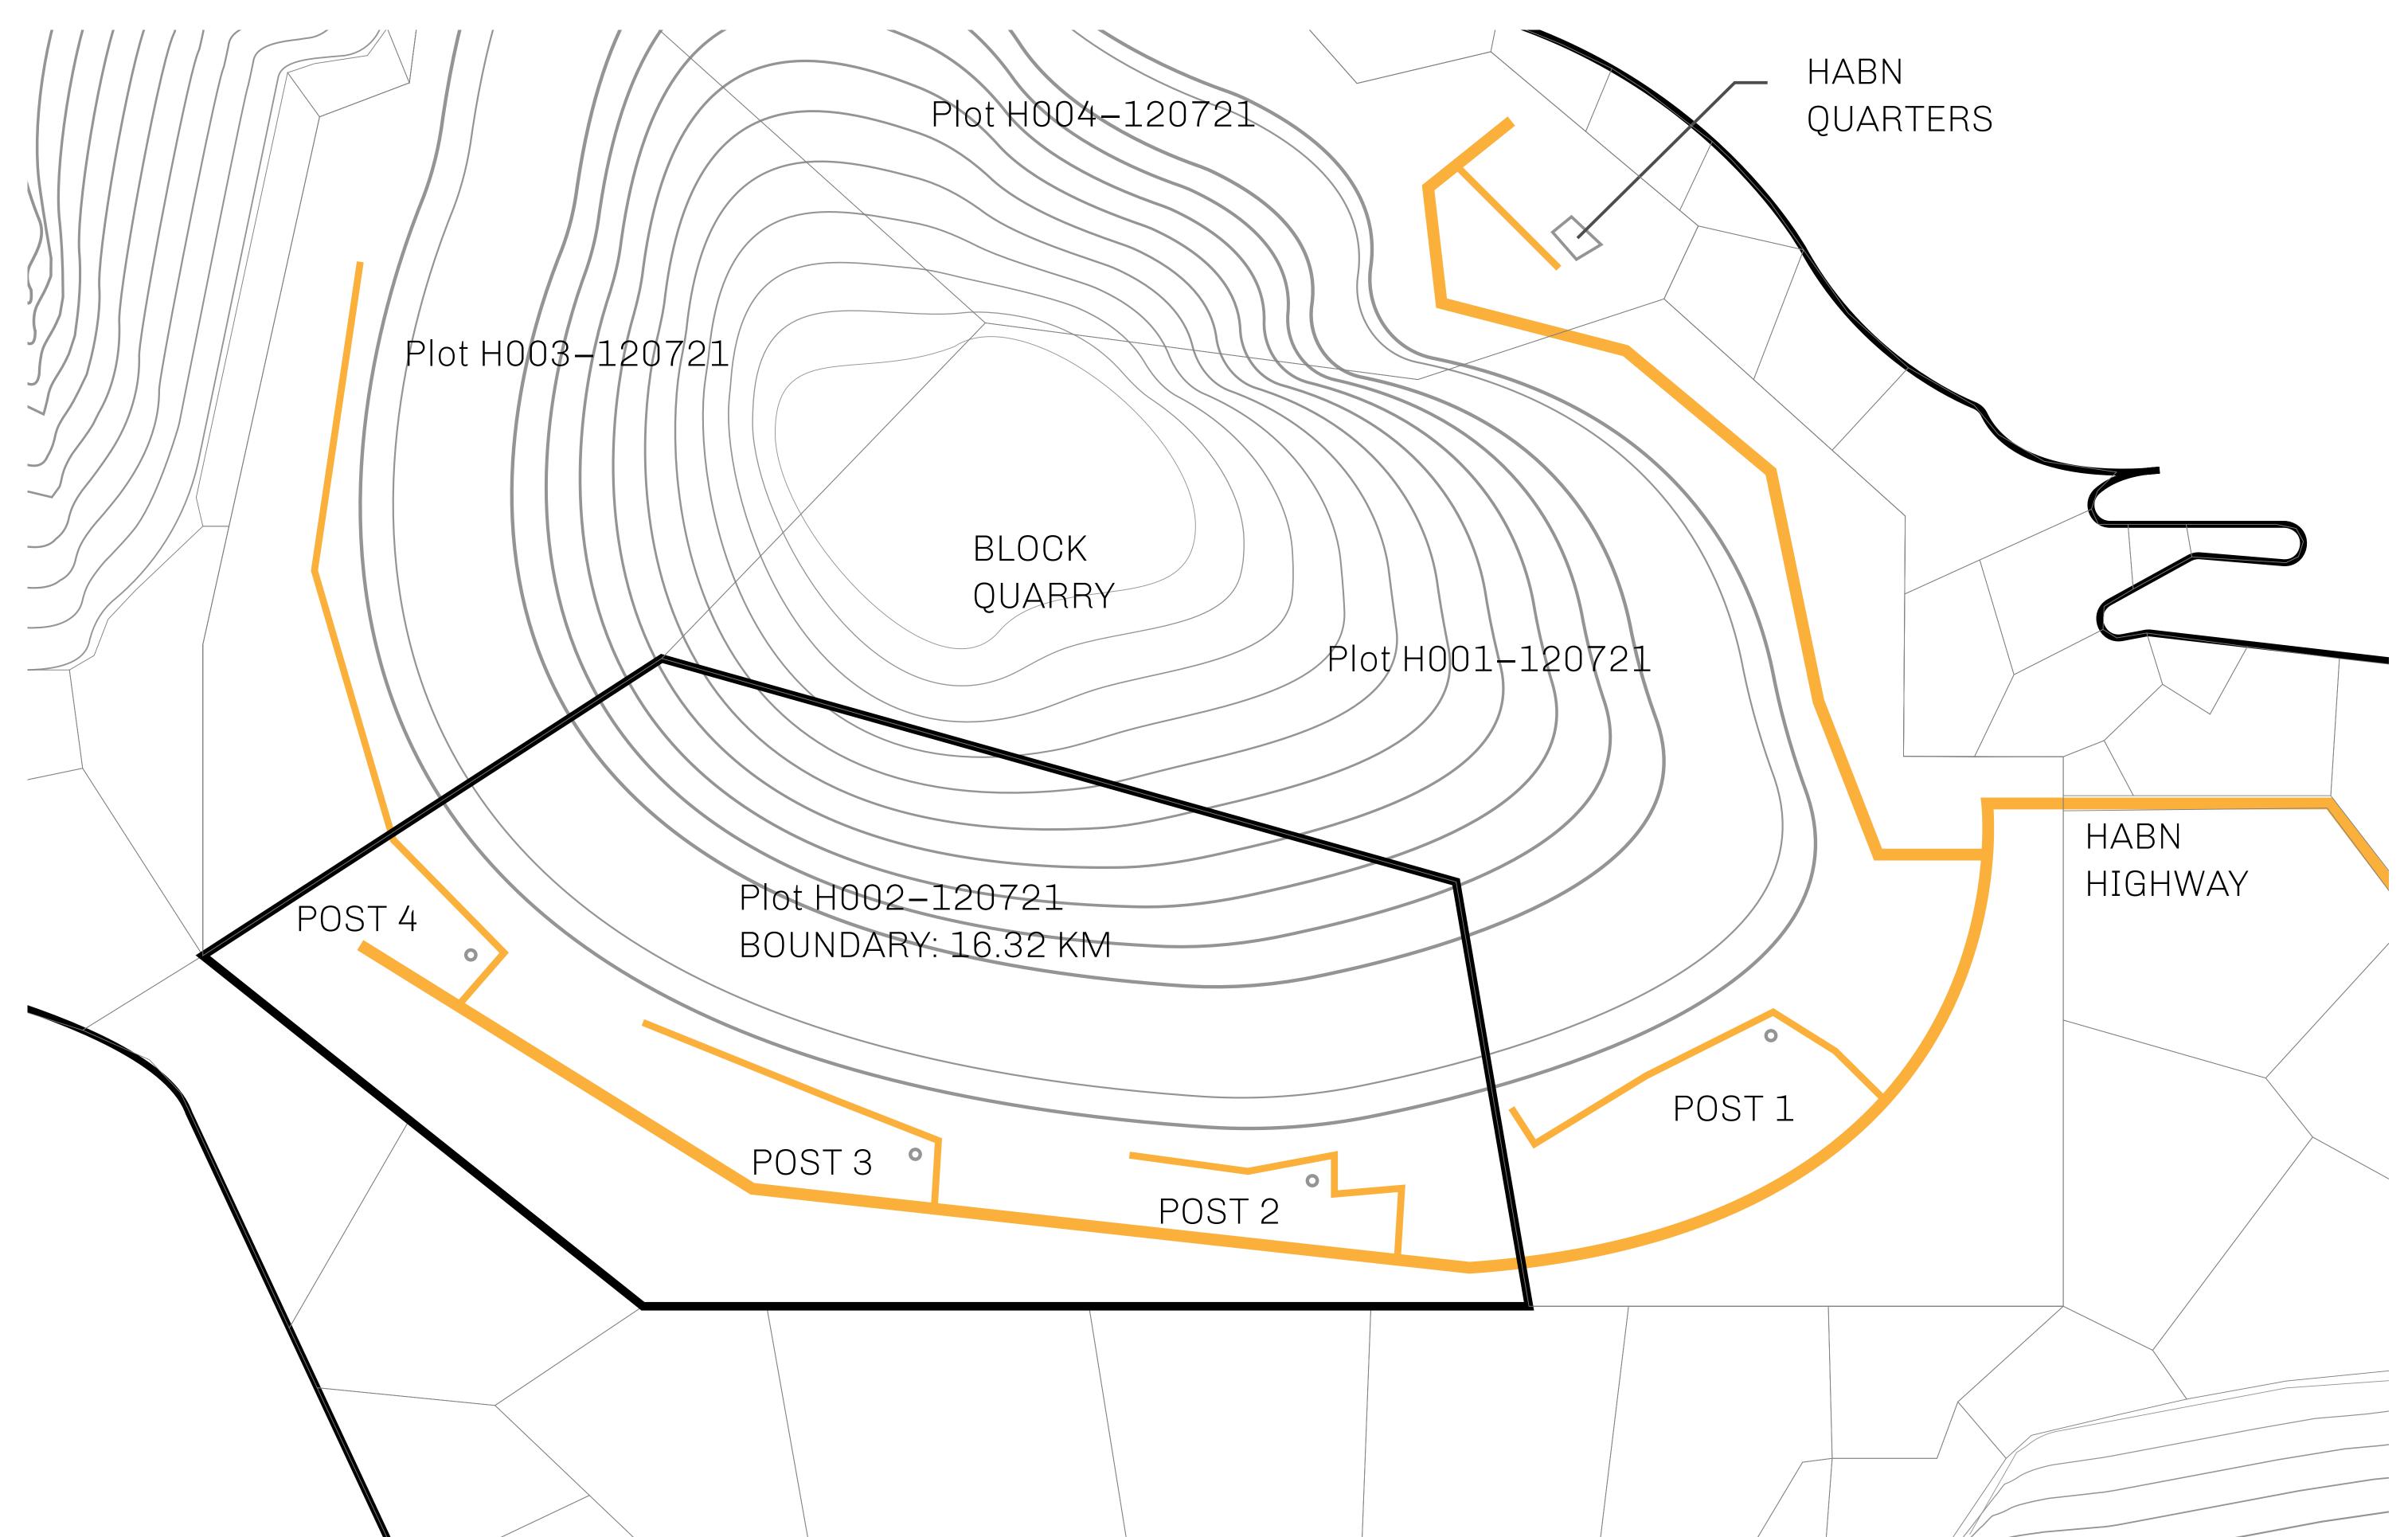

## H.M. LNFT Land Registry

H002-120721

TITLE NUMBER

ADMINISTRATIVE AREA

HABN ISLAND

ISSUED **12 July 2021** 

SCALE **1/50000** 

Type-R-c: Minimum of 3.650% of all BUN sales, less Pioneer Badge rewards, received in Credits and

convertible to USDC ERC20; Mint 4 NFT Stories