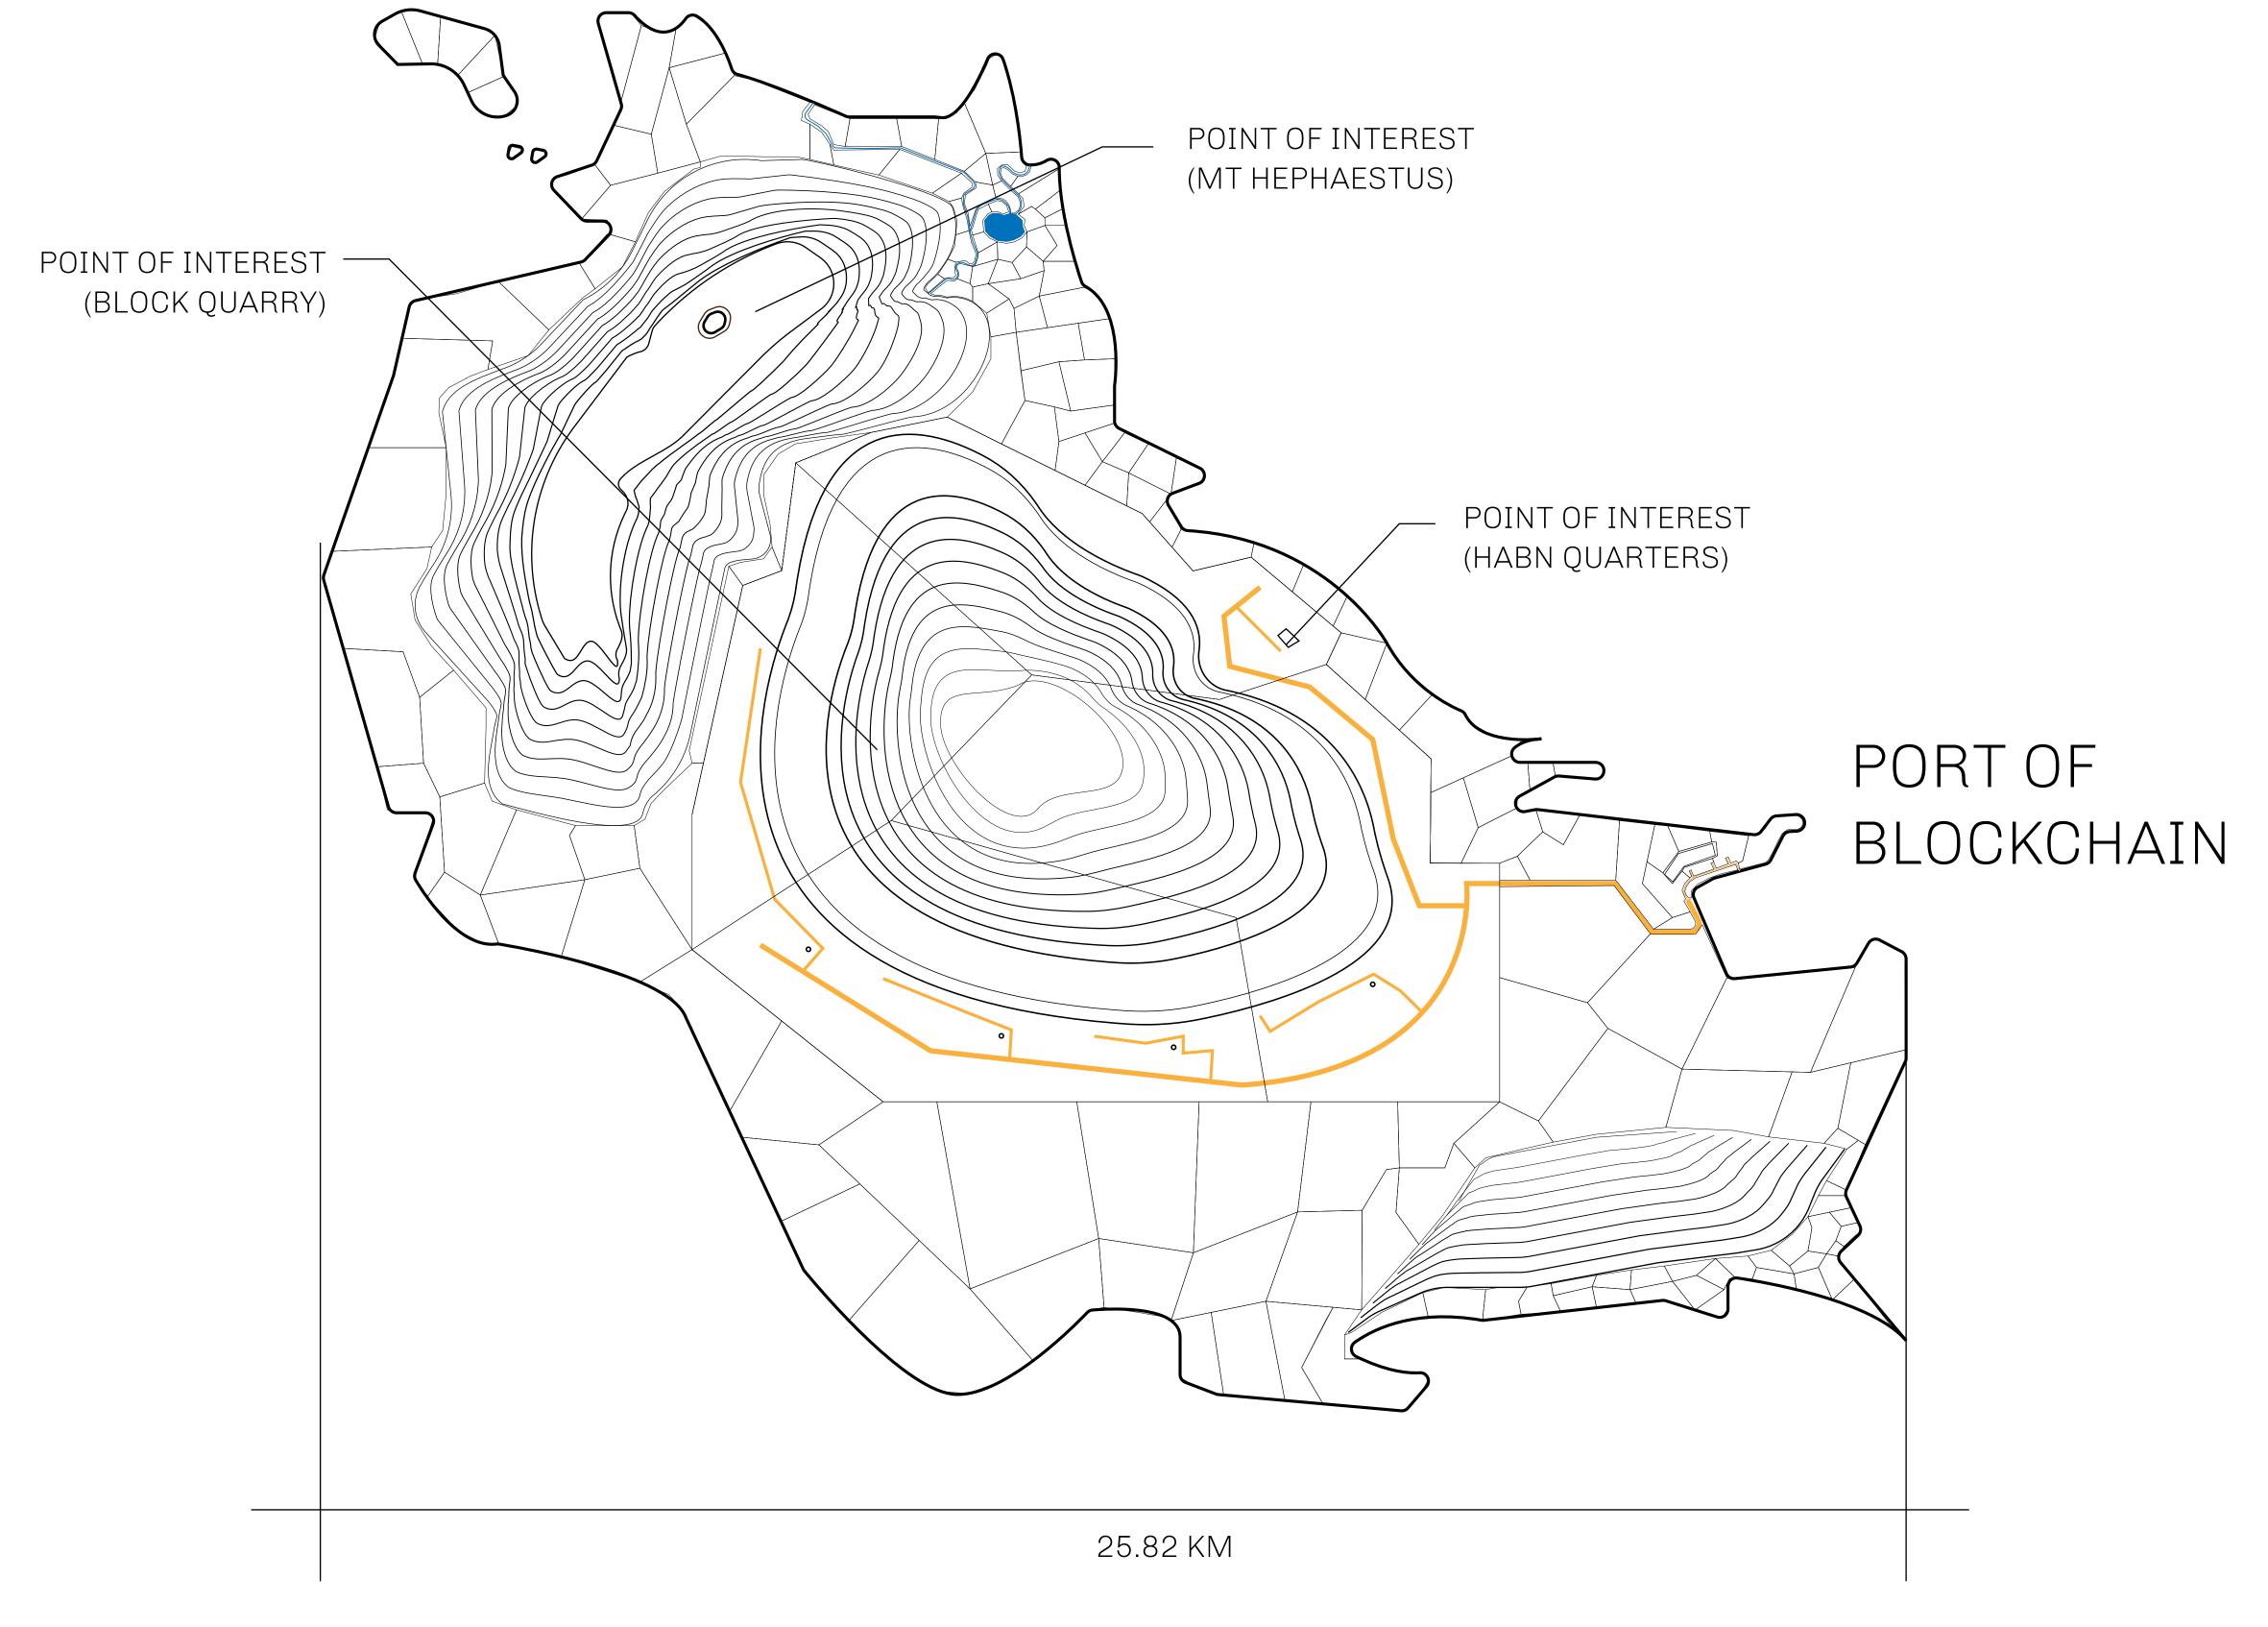

## THE BLOCK PEOPLE

HABN Island is the home of the Block Quarry, the operations center of the sophisticated tools that power financial transactions in the World. BUN, LTT, USDC, USDC platform credits, and NFT transactions and audits are handled on this island.

## GEOGRAPHY

COASTLINE BORDERS

HIGHEST POINT LOWEST POINT

PLOTS SCALE 63.72 KM (39.59 MILES)

OCEAN

MT HEPHAESTUS +2097 M
PORT OF BLOCKCHAIN -95 M

181 1:50000