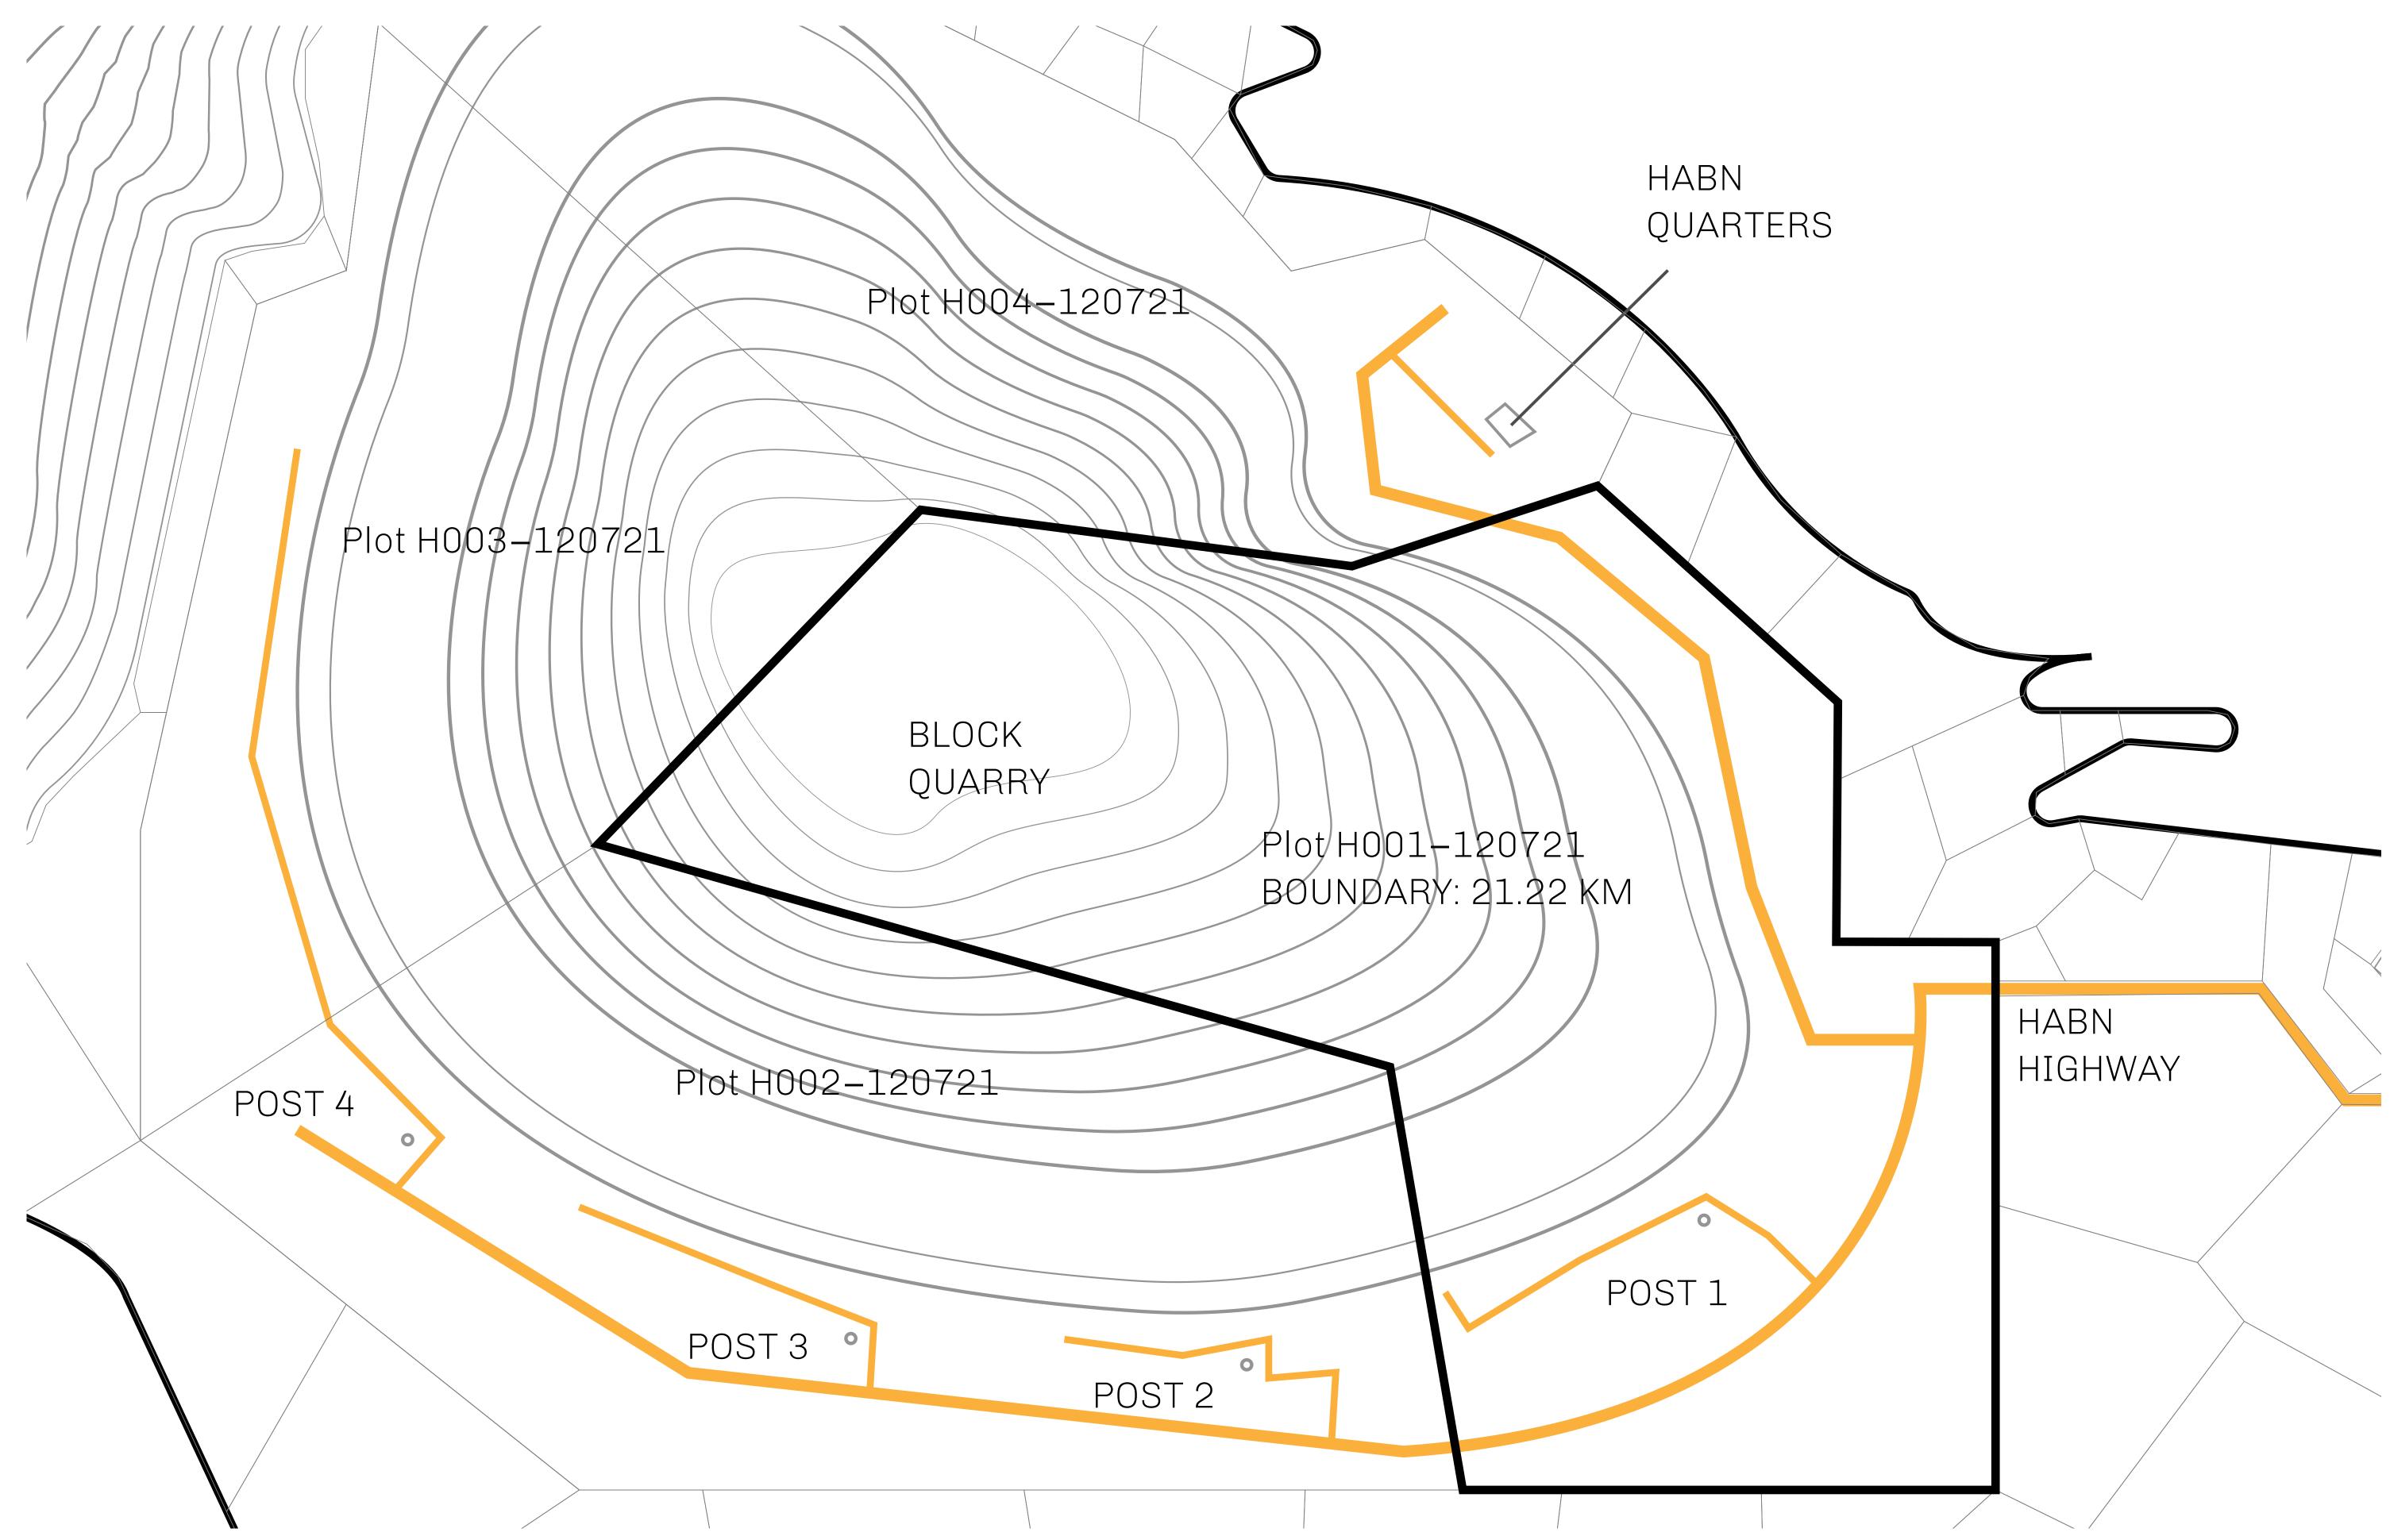

## THE BLOCK PEOPLE

HABN Island is the home of the Block Quarry, the operations center of the sophisticated tools that power financial transactions in the World. BUN, LTT, USDC, USDC platform credits, and NFT transactions and audits are handled on this island.

## H.M. LNFT Land Registry ADMINISTRATIVE AREA HABN ISLAND ISSUED 12 July 2021 OWNER ENTITLEMENT Type H: 0.5% of all BUN sales received in Credits and convertible to USDC ERC20; Mint 4 NFT Stories