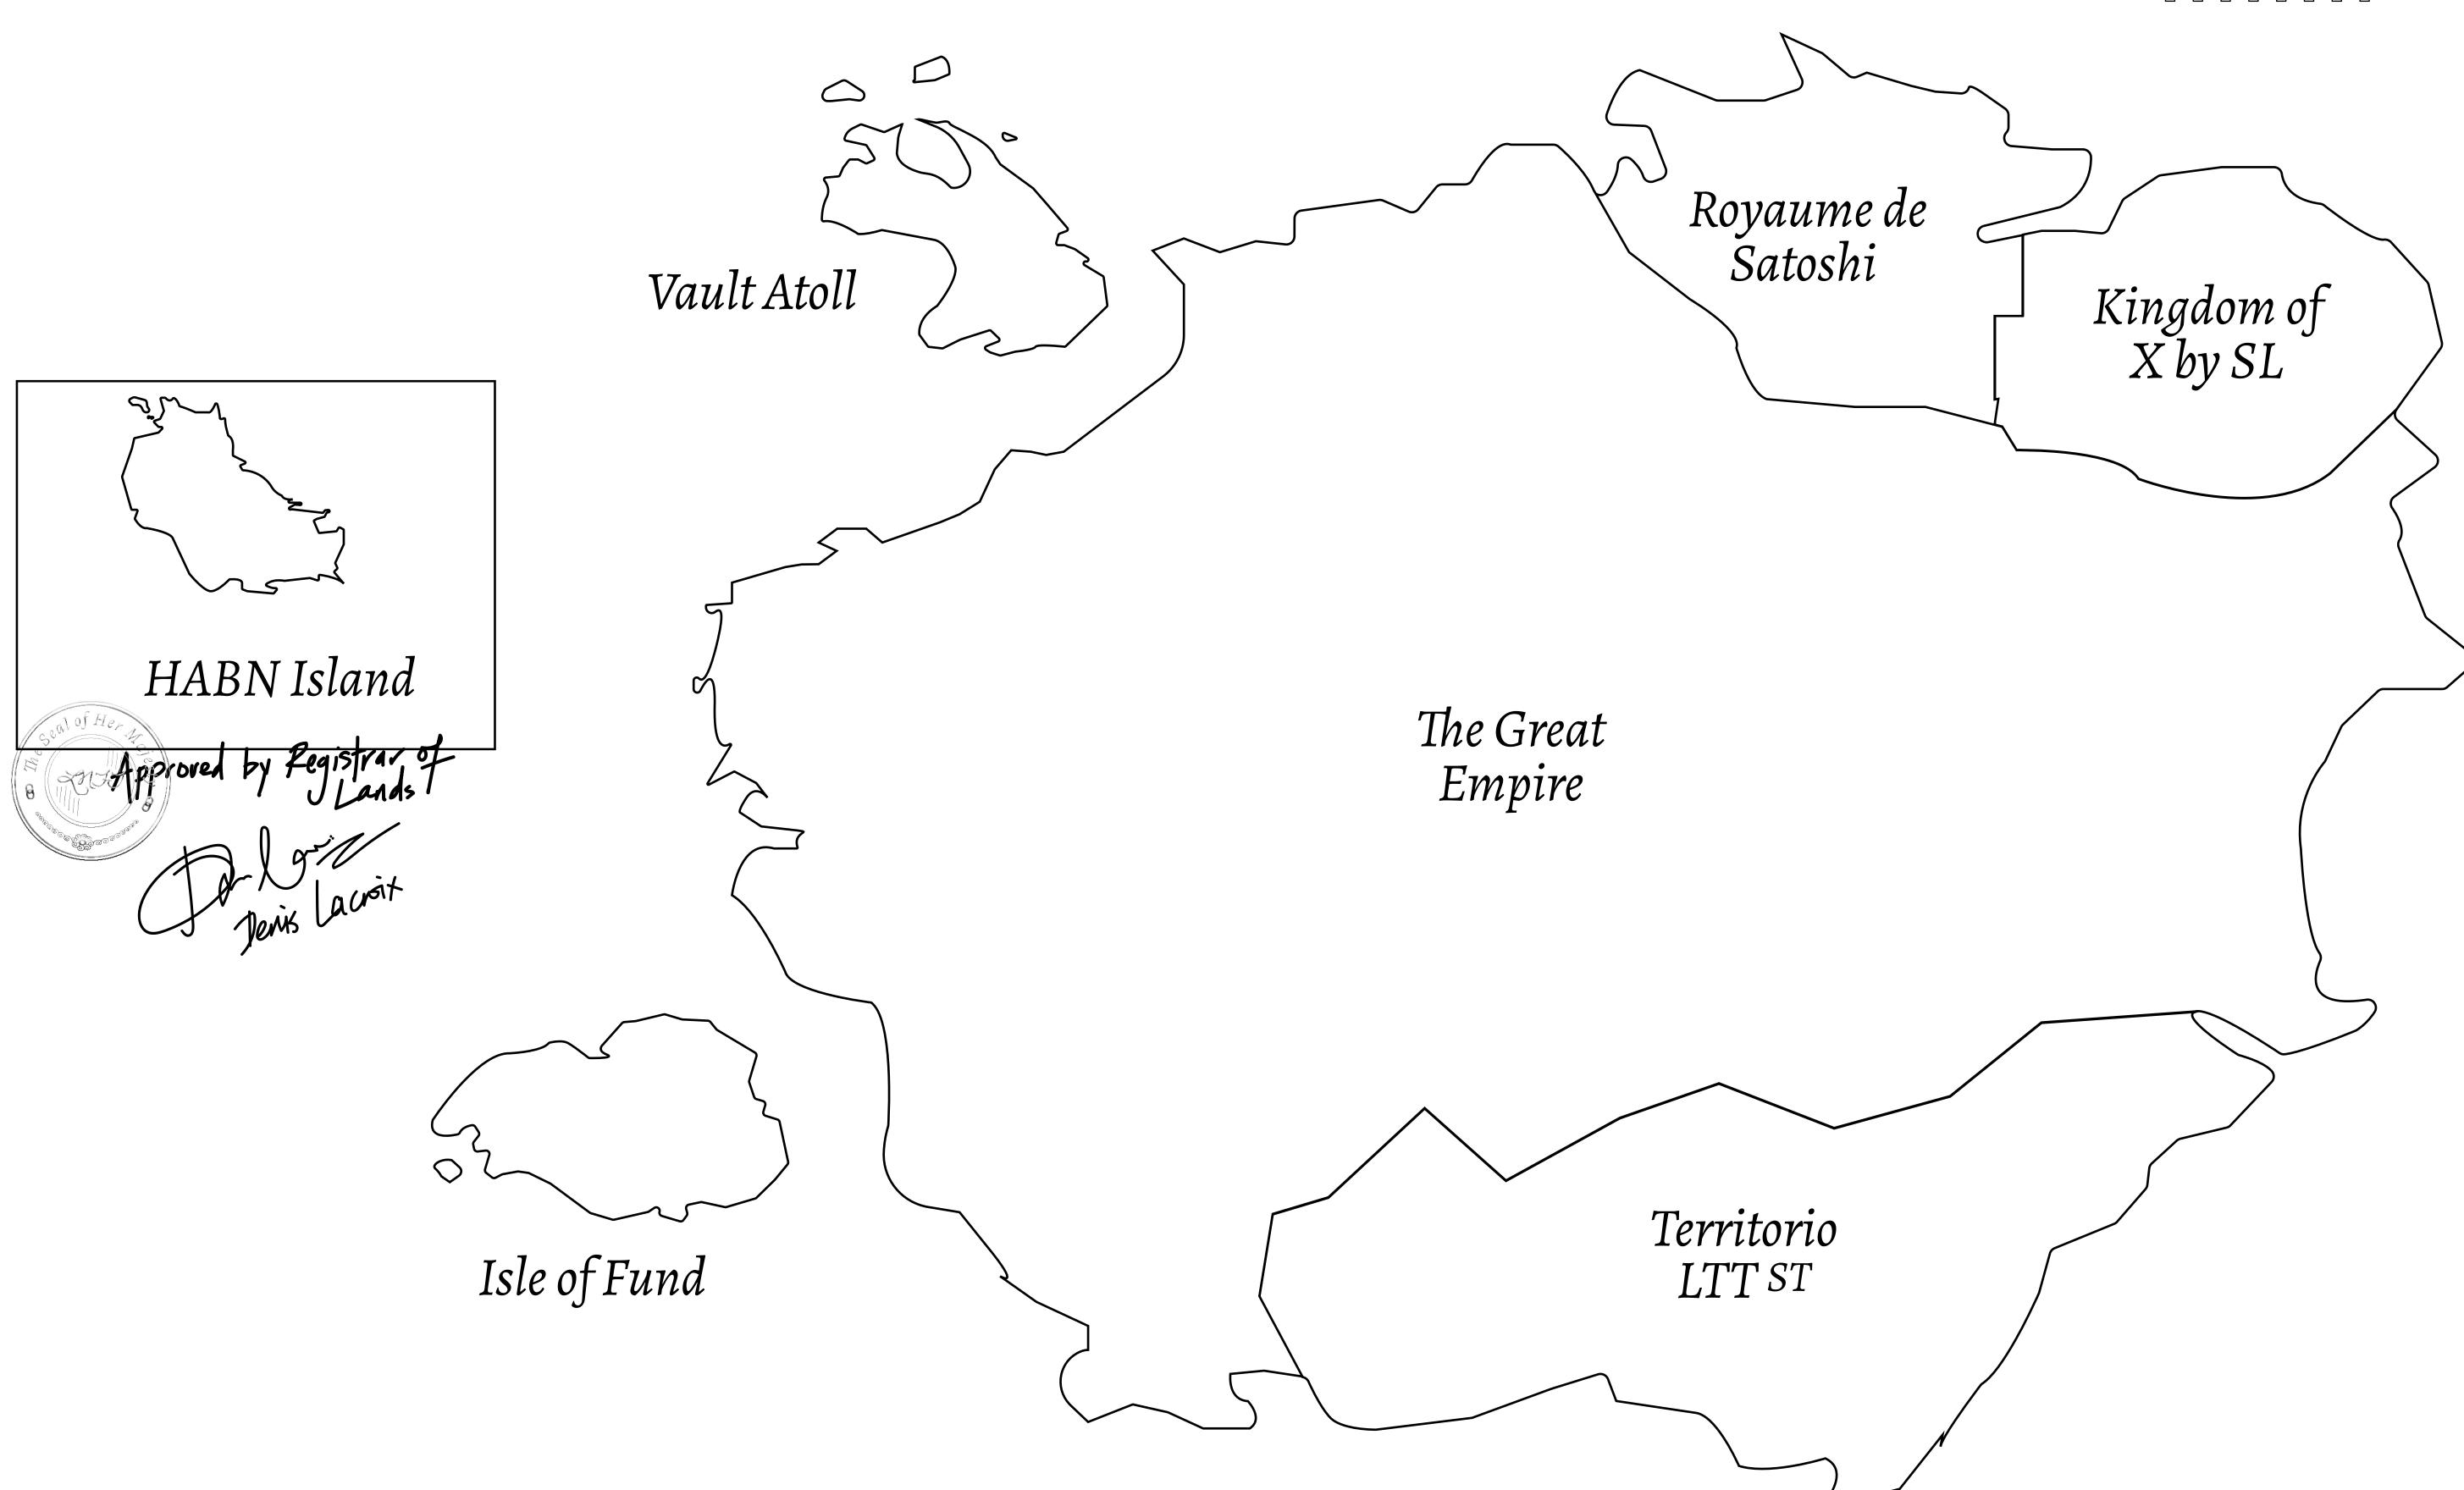

## GEOGRAPHY

COASTLINE BORDERS

HIGHEST POINT LOWEST POINT

PLOTS SCALE 63.72 KM (39.59 MILES)

OCEAN

MT HEPHAESTUS +2097 M
PORT OF BLOCKCHAIN -95 M

181 1:50000

## H.M. LNFT Land Registry ADMINISTRATIVE AREA HABN ISLAND ISSUED 12 July 2021 OWNER ENTITLEMENT Type H: 0.5% of all BUN sales received in Credits and convertible to USDC ERC20; Mint 4 NFT Stories