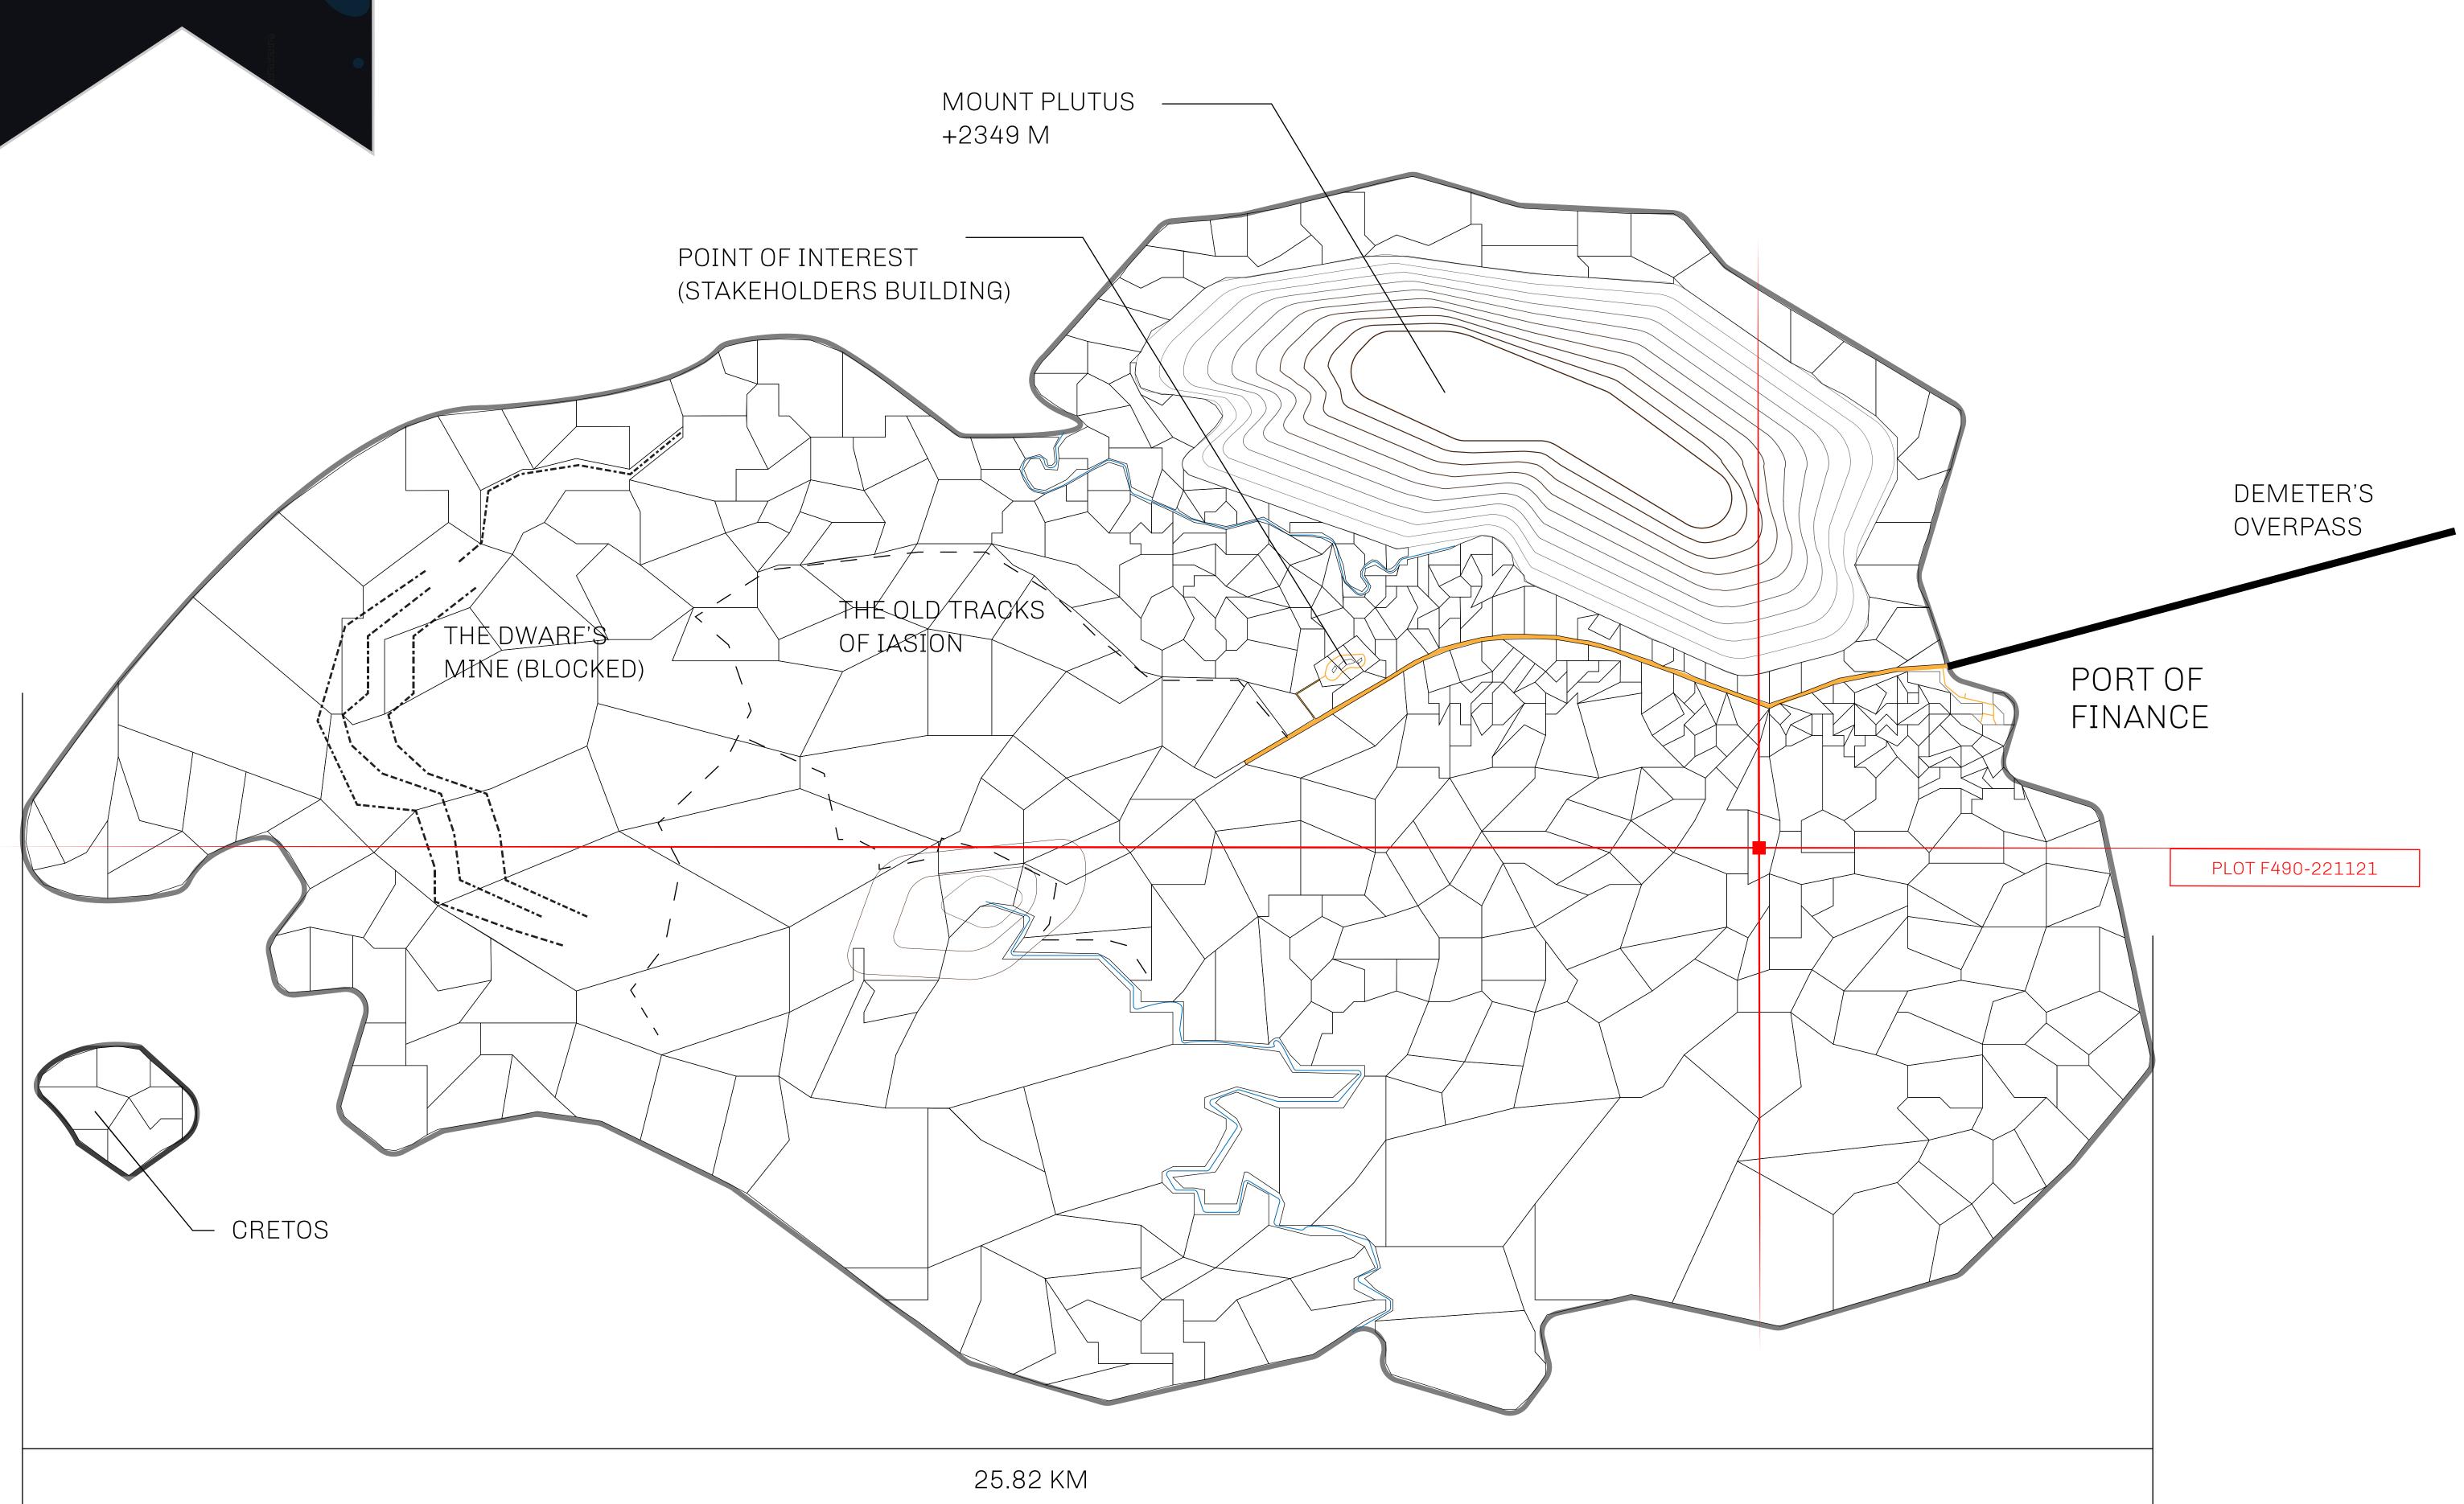

## GEOGRAPHY

COASTLINE
BORDERS
HIGHEST POINT
LOWEST POINT
PLOTS

SCALE

73.54 KM (45.70 MILES) OCEAN MOUNT PLUTUS +2349 M

THE DWARF'S MINE -215 M 490

1:50000

## H.M. LNFT Land Registry

TITLE NUMBER

F490-221121

ADMINISTRATIVE AREA

ISLE OF FUND

ISSUED 22 November 2021

SCALE **1/50000** 

OWNER ENTITLEMENT