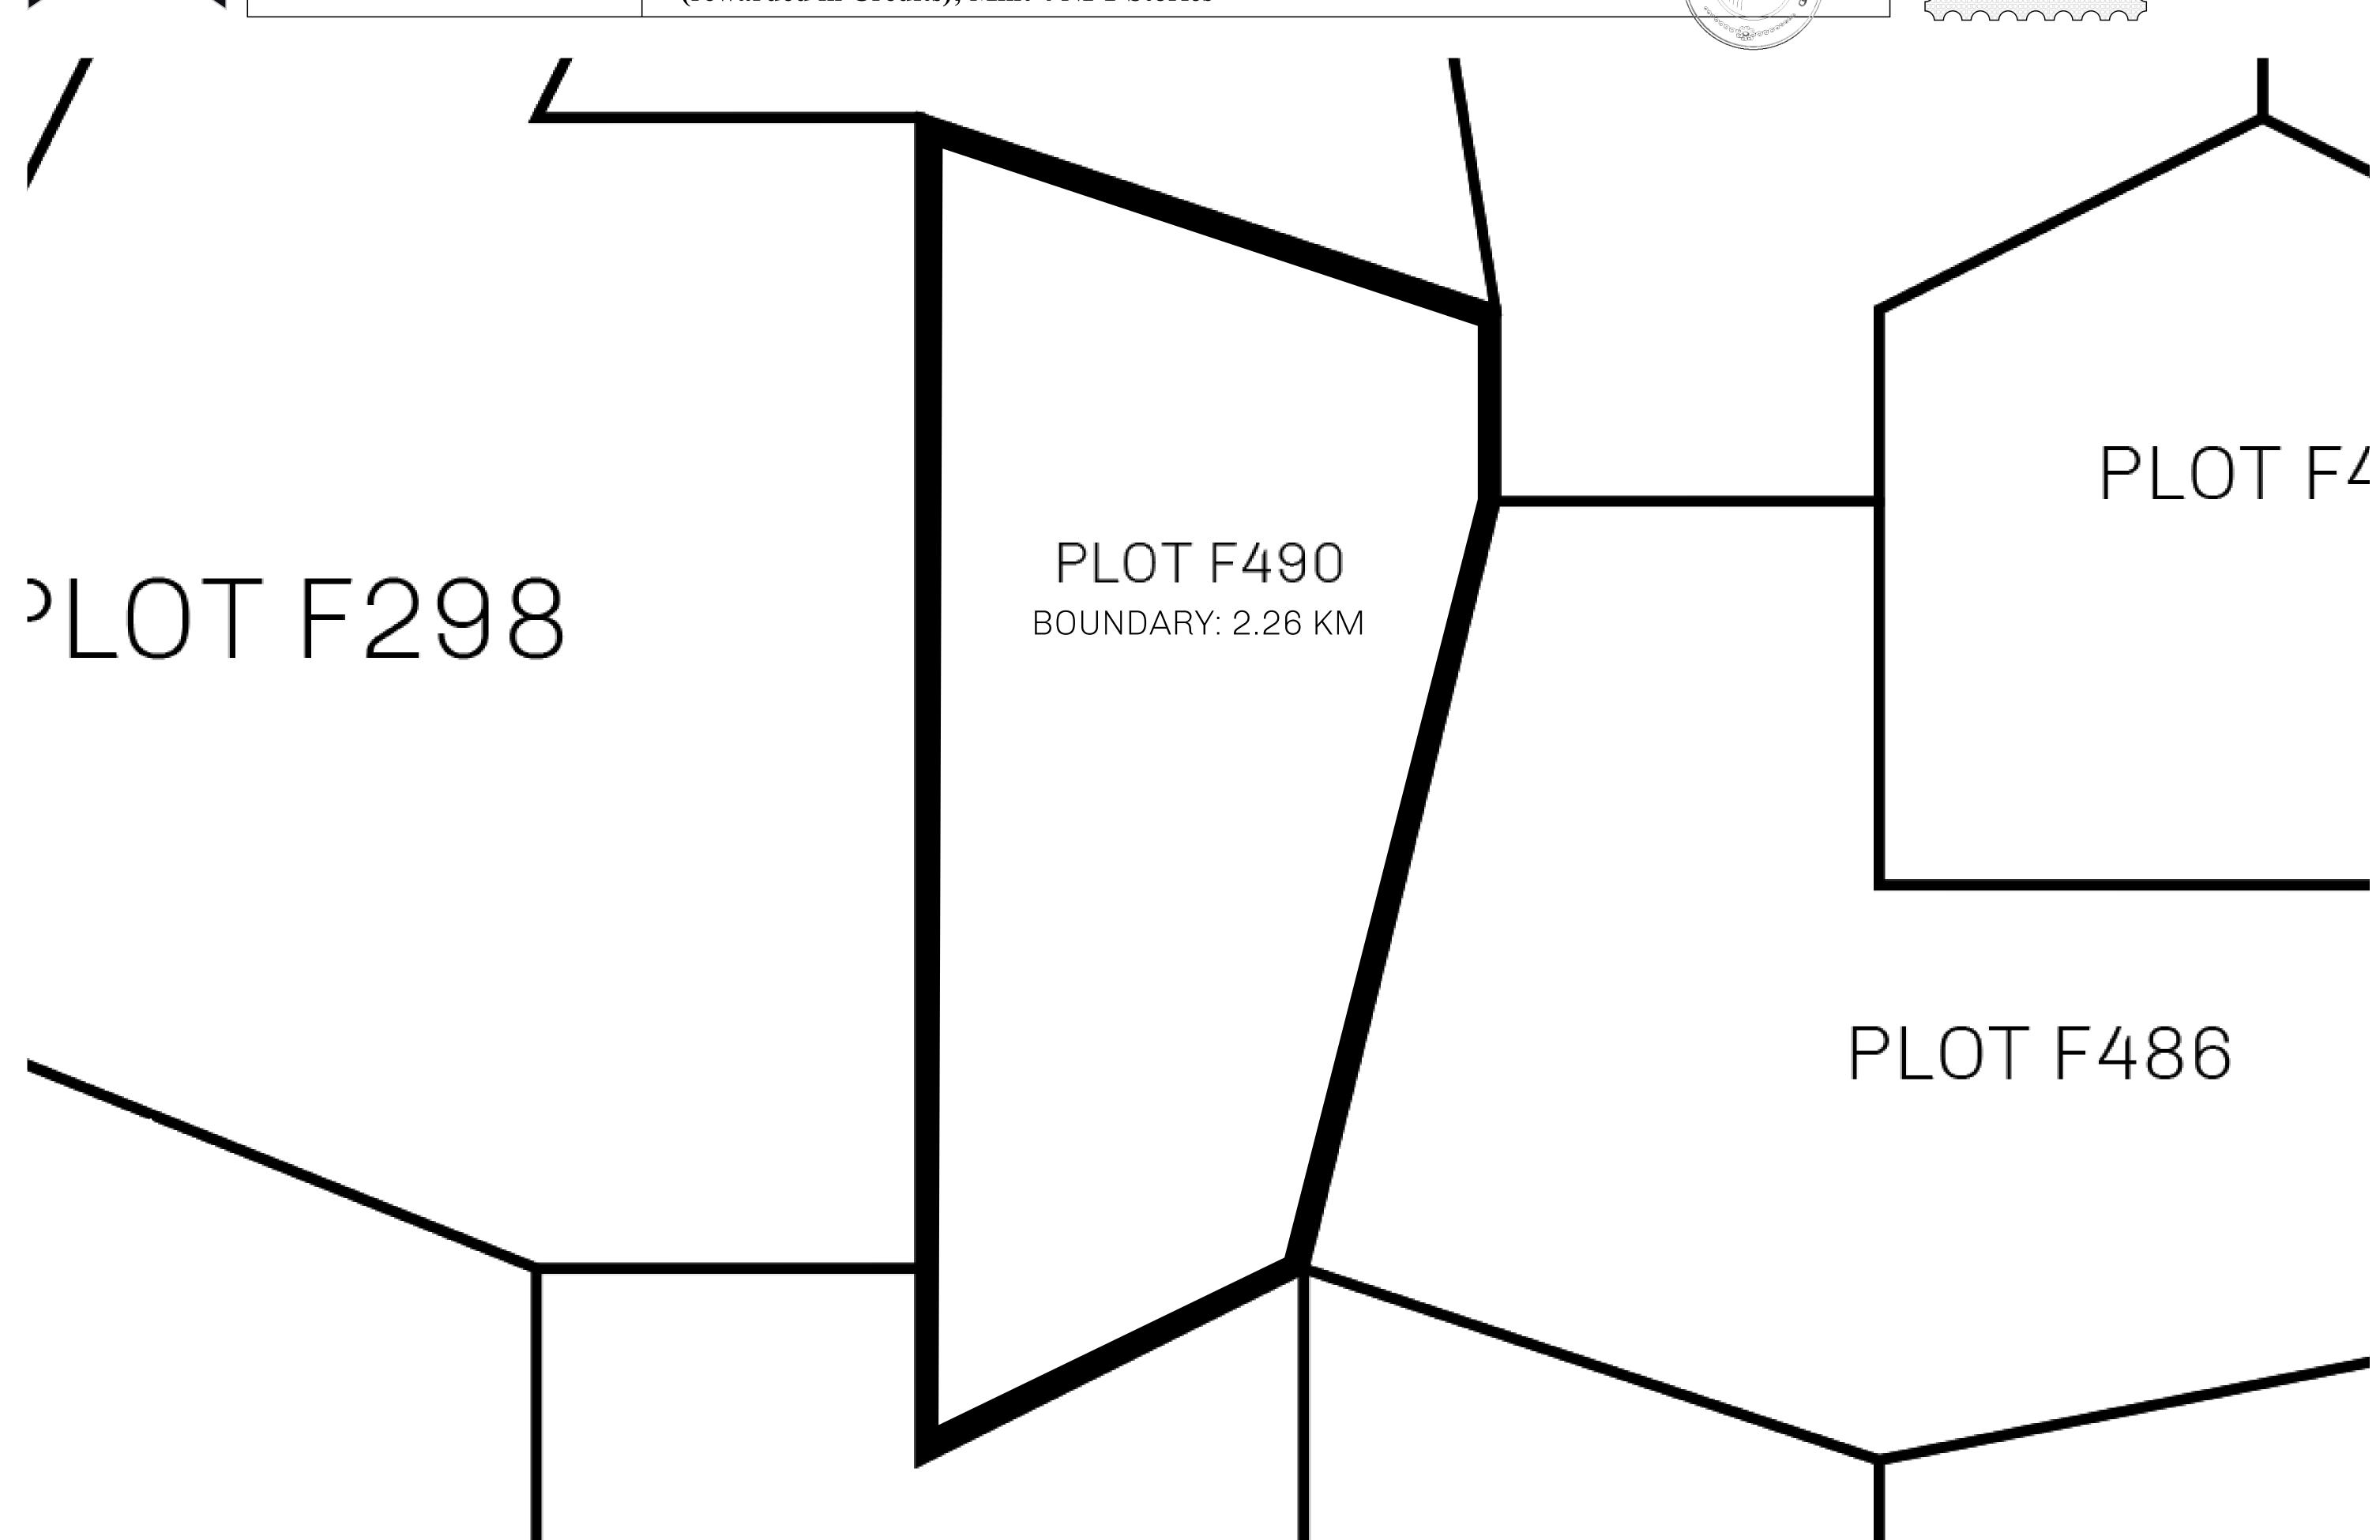

## H.M. LNFT Land Registry

TITLE NUMBER

F490-221121

ADMINISTRATIVE AREA

ISLE OF FUND

ISSUED 22 November 2021

SCALE **1/50000** 

OWNER ENTITLEMENT