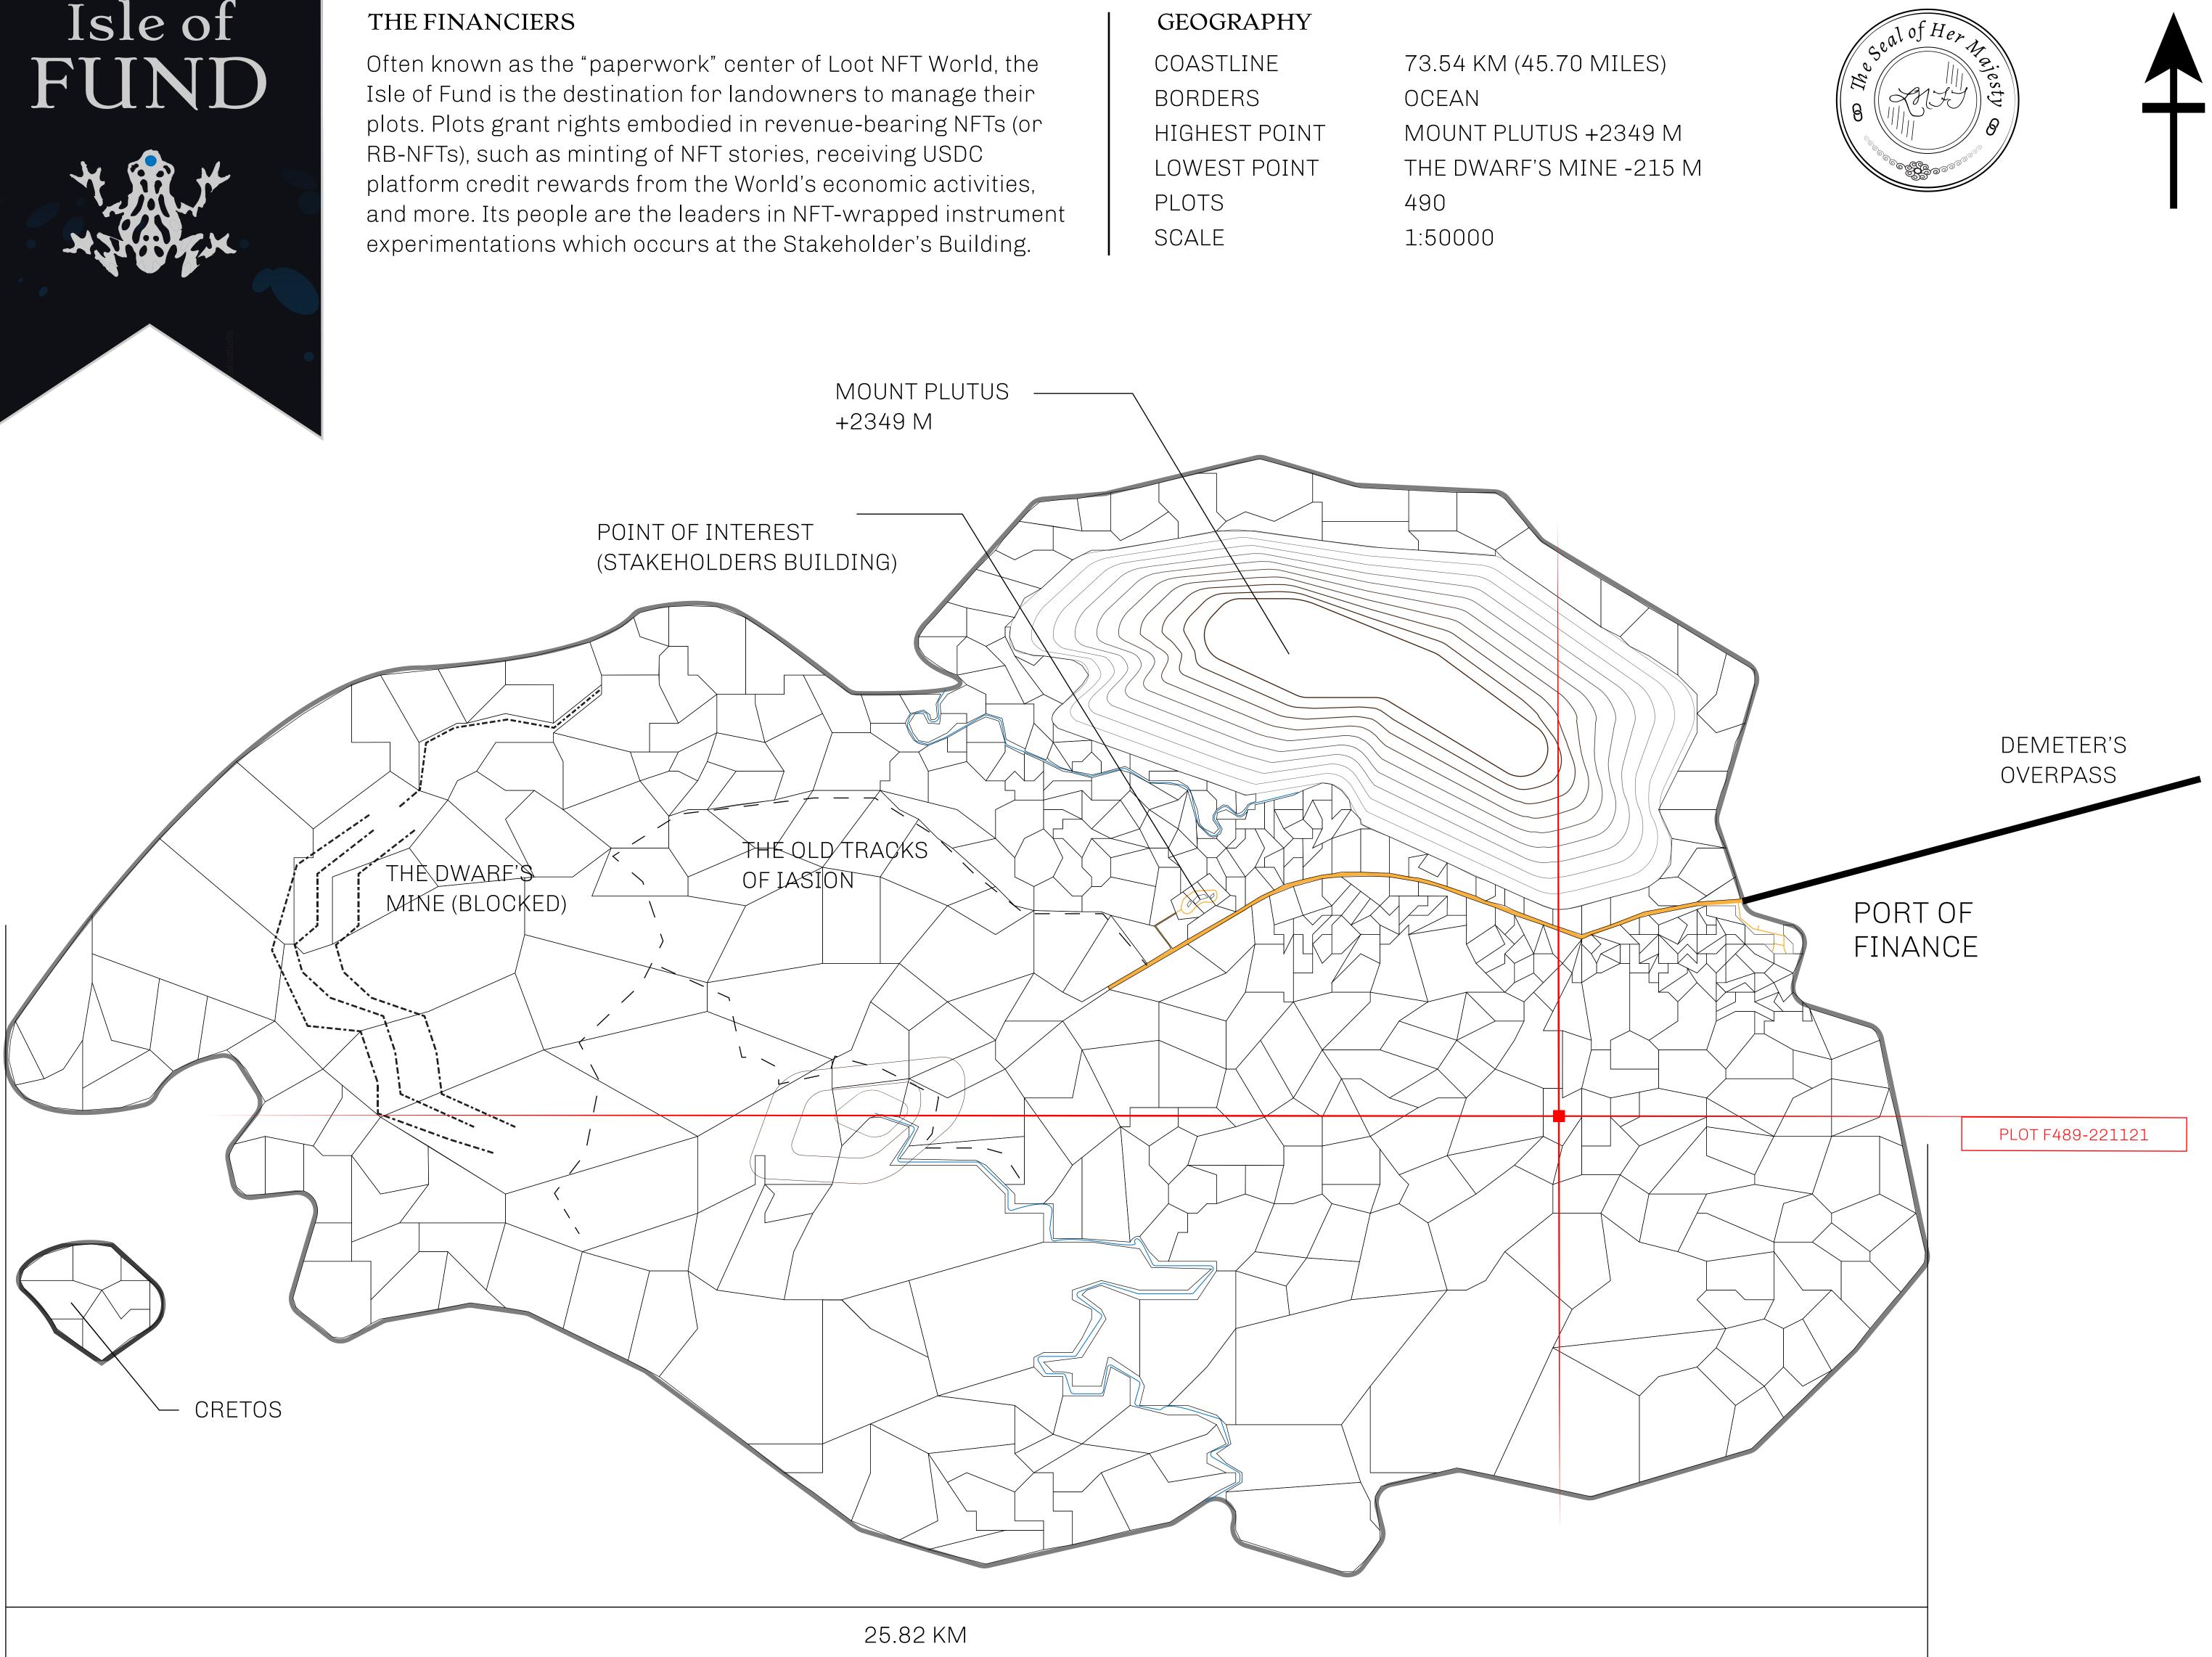

## H.M. LNFT Land Registry

ADMINISTRATIVE AREA

OWNER ENTITLEMENT

ISLE OF

Type W-IOF: S (rewarded in C

|                                 | TITLE NUMBER<br><b>F489-221121</b> |                          |           |                |
|---------------------------------|------------------------------------|--------------------------|-----------|----------------|
| Y                               |                                    |                          |           |                |
| FUND                            | ISSUED                             | 22 November 2021         | Jo.       | SCALE 1/50000  |
| Share of 0.1%<br>Credits); Mint |                                    | sales based on numberies | er of NFT | Stories minted |
|                                 |                                    |                          |           |                |
| PL<br>BOU                       |                                    | F489<br>Y: 2.46 KM       |           | F              |
|                                 |                                    |                          |           |                |