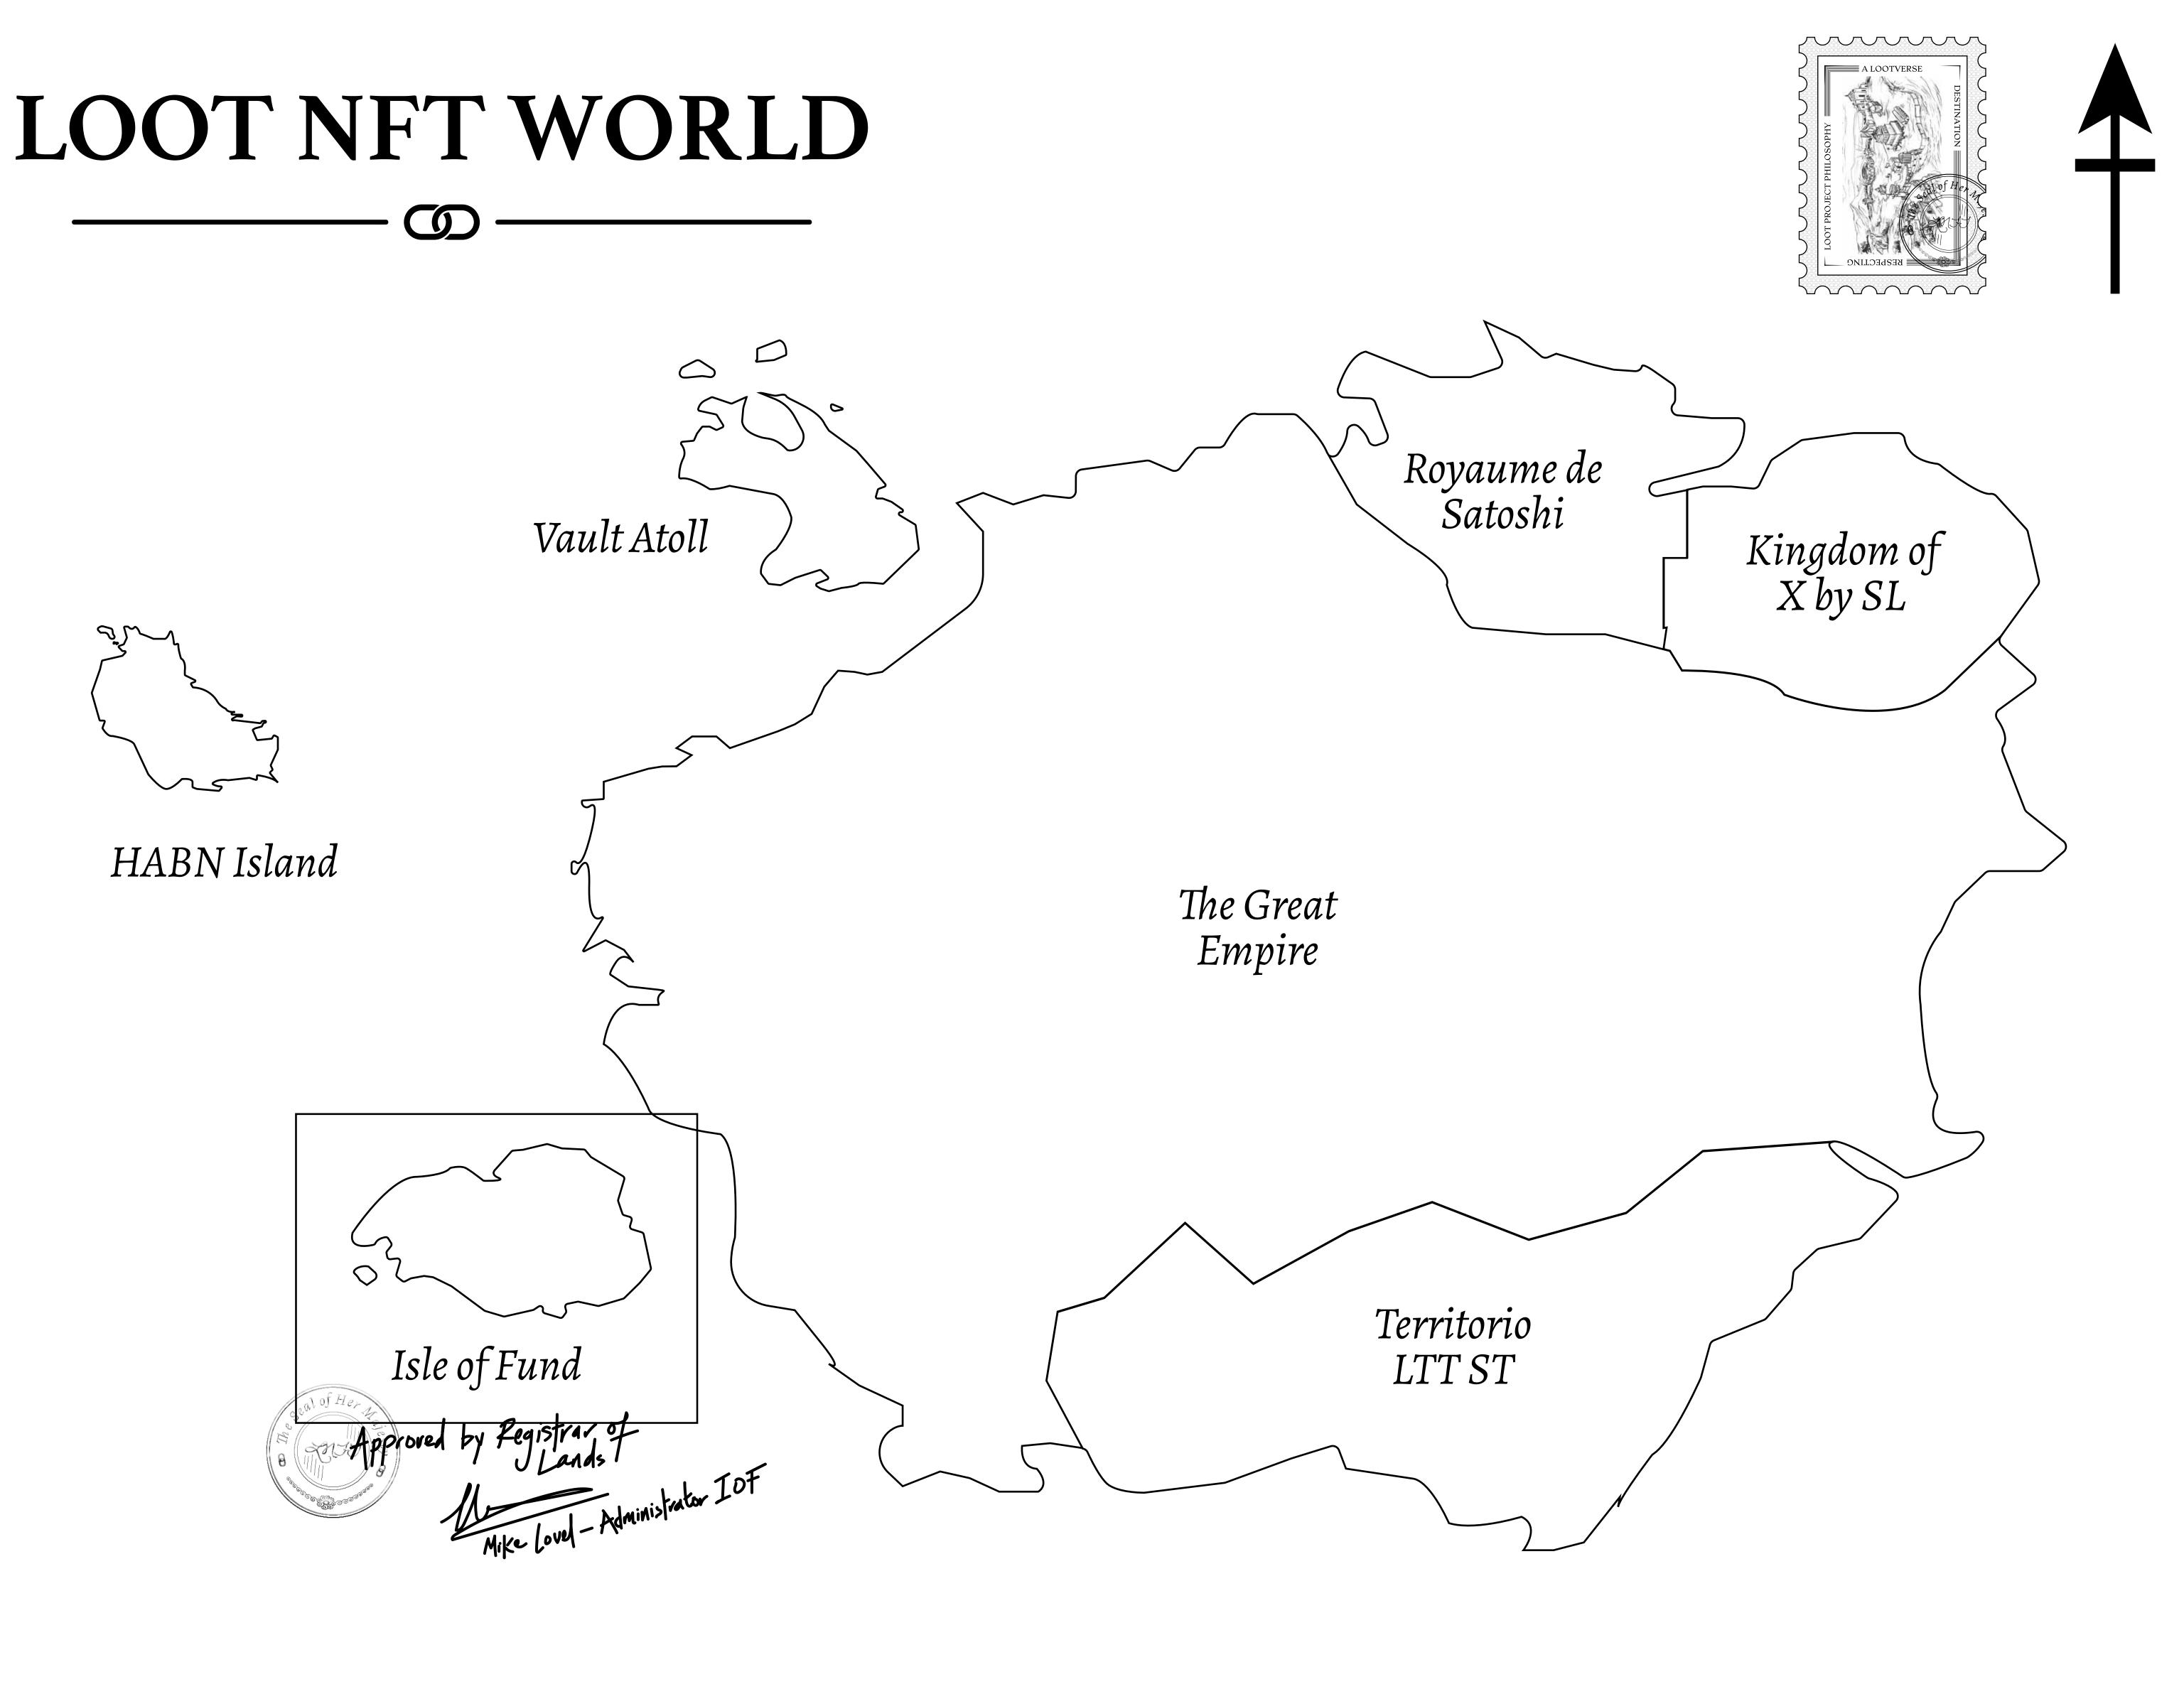

## H.M. LNFT Land Registry

ADMINISTRATIVE AREA

OWNER ENTITLEMENT

ISLE OF

Type W-IOF: S (rewarded in C

|                                 | TITLE NUMBER<br><b>F489-221121</b> |                          |           |                |
|---------------------------------|------------------------------------|--------------------------|-----------|----------------|
| Y                               |                                    |                          |           |                |
| FUND                            | ISSUED                             | 22 November 2021         | Jo.       | SCALE 1/50000  |
| Share of 0.1%<br>Credits); Mint |                                    | sales based on numberies | er of NFT | Stories minted |
|                                 |                                    |                          |           |                |
| PL<br>BOU                       |                                    | F489<br>Y: 2.46 KM       |           | F              |
|                                 |                                    |                          |           |                |