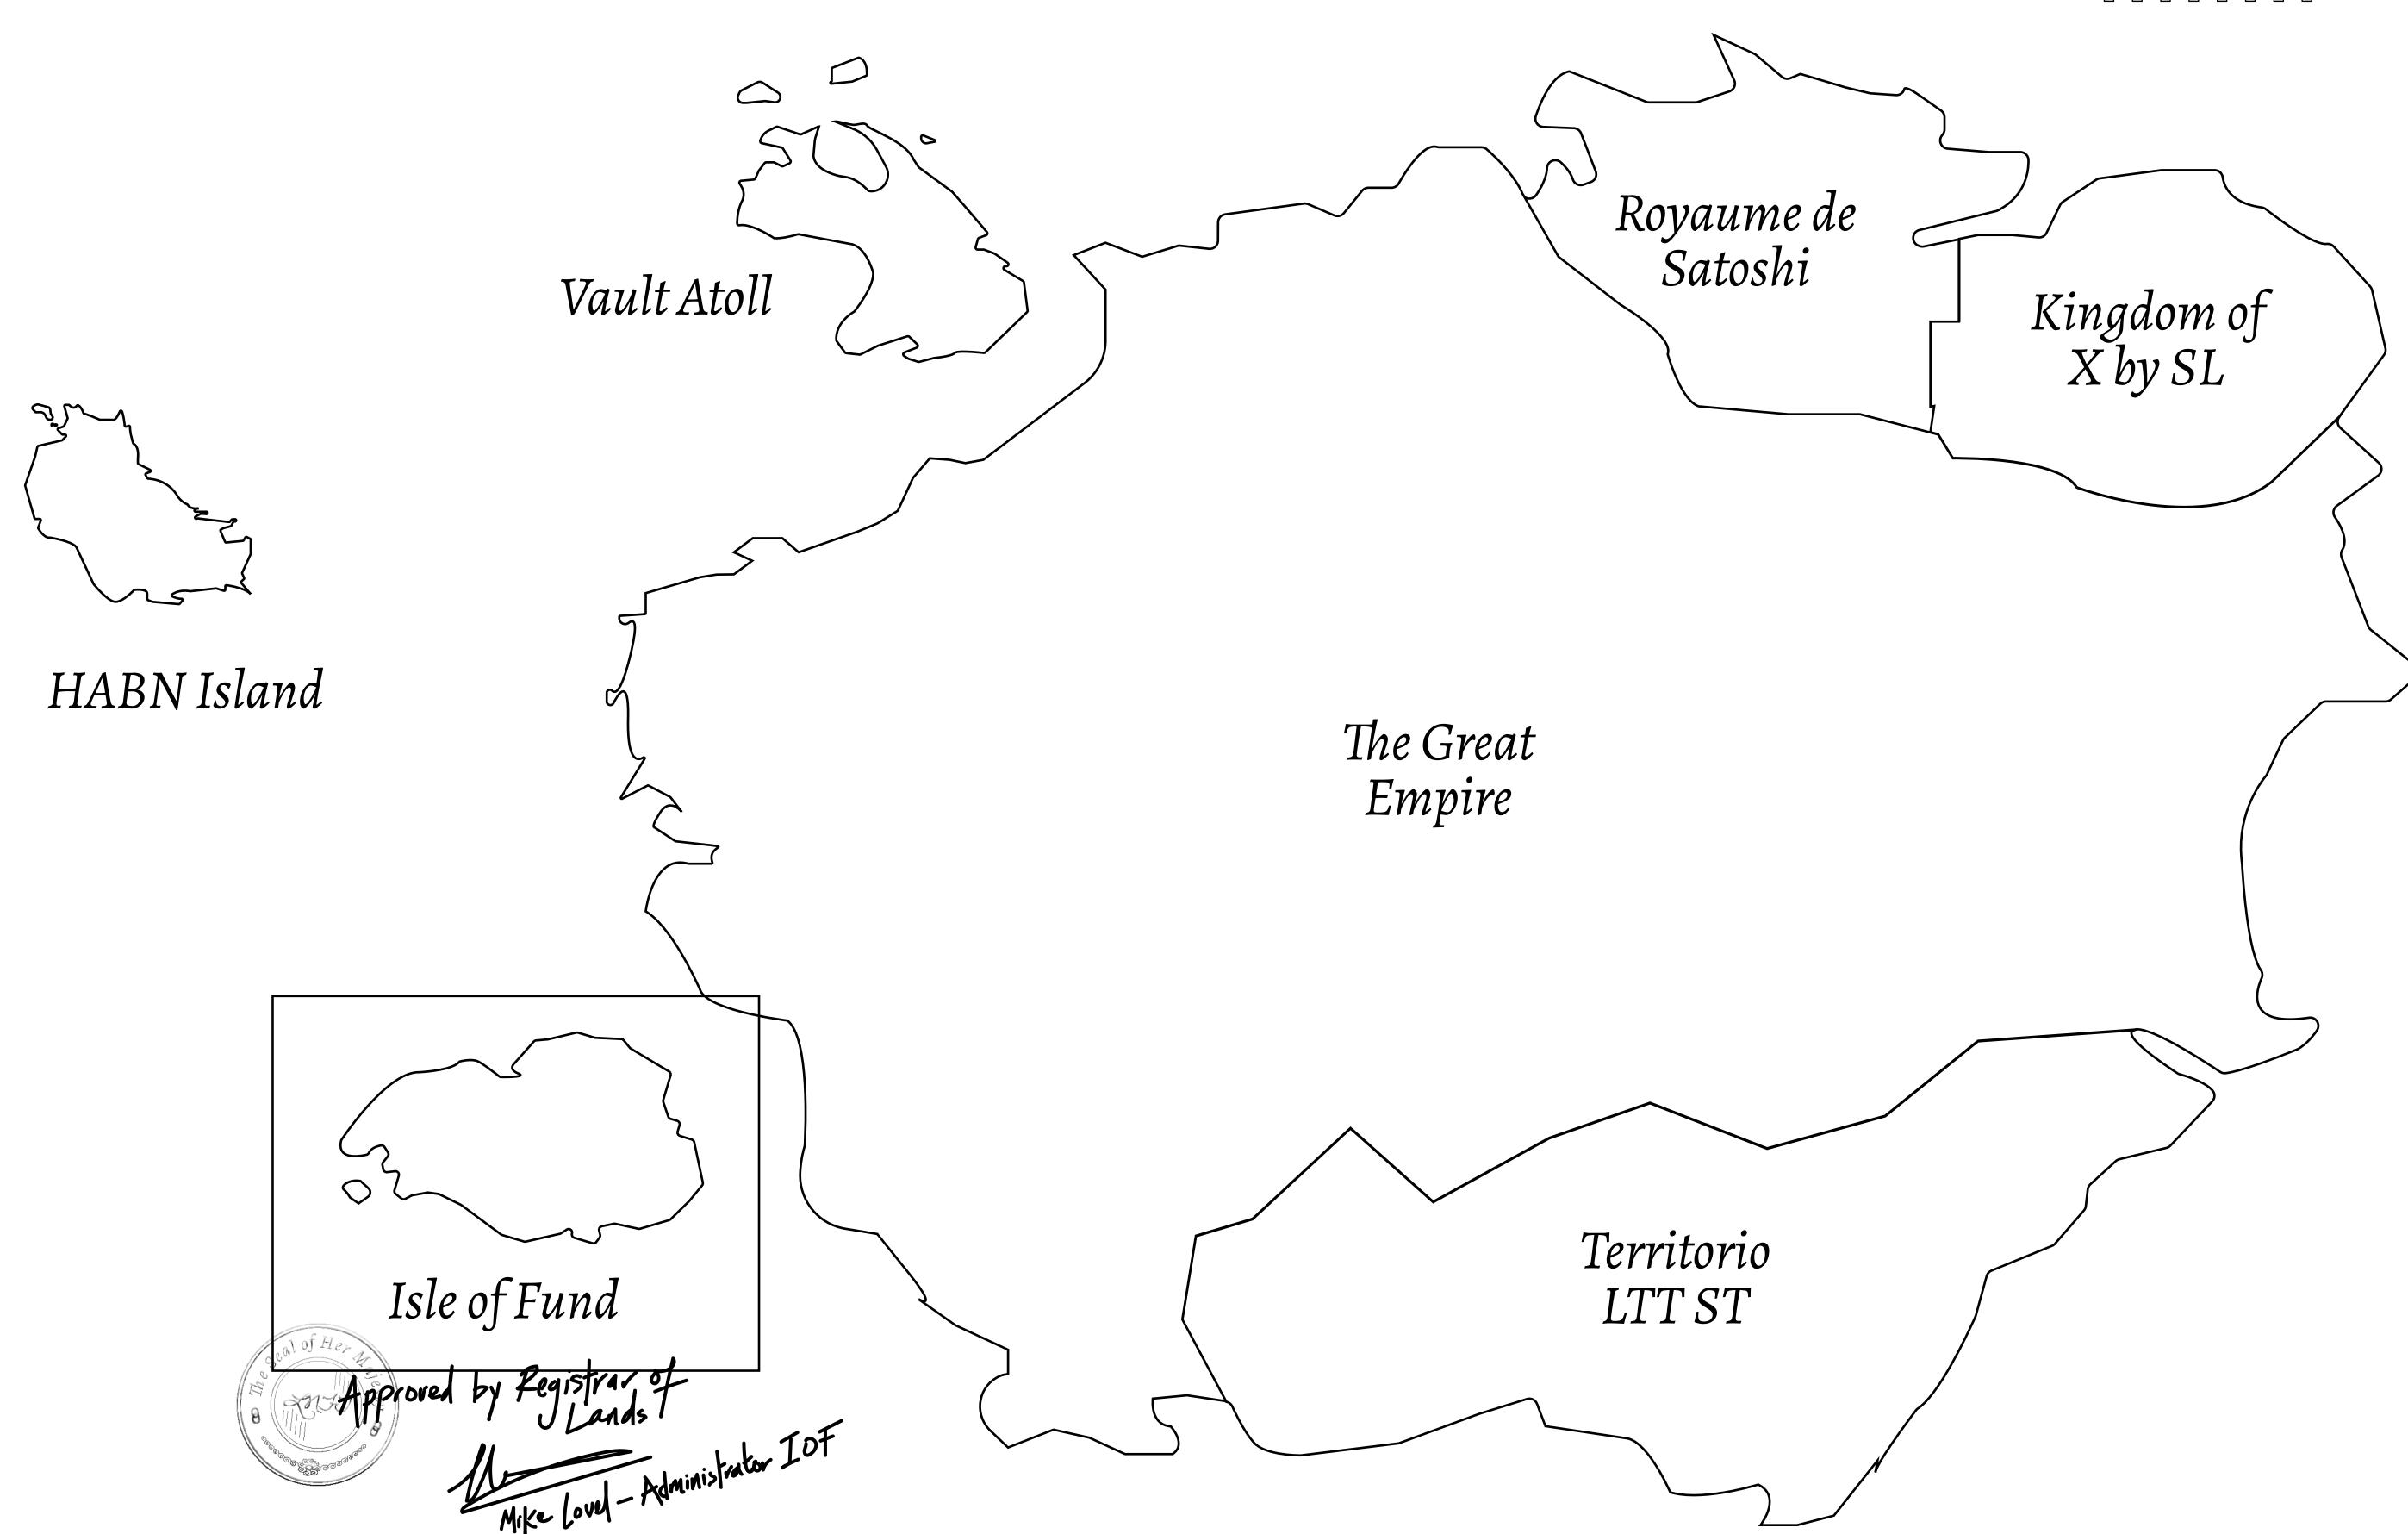

## THE FINANCIERS

Often known as the "paperwork" center of Loot NFT World, the Isle of Fund is the destination for landowners to manage their plots. Plots grant rights embodied in revenue-bearing NFTs (or RB-NFTs), such as minting of NFT stories, receiving USDC platform credit rewards from the World's economic activities, and more. Its people are the leaders in NFT-wrapped instrument experimentations which occurs at the Stakeholder's Building.

## GEOGRAPHY

COASTLINE
BORDERS
HIGHEST POINT
LOWEST POINT
PLOTS

SCALE

73.54 KM (45.70 MILES) OCEAN MOUNT PLUTUS +2349 M

THE DWARF'S MINE -215 M 490

1:50000