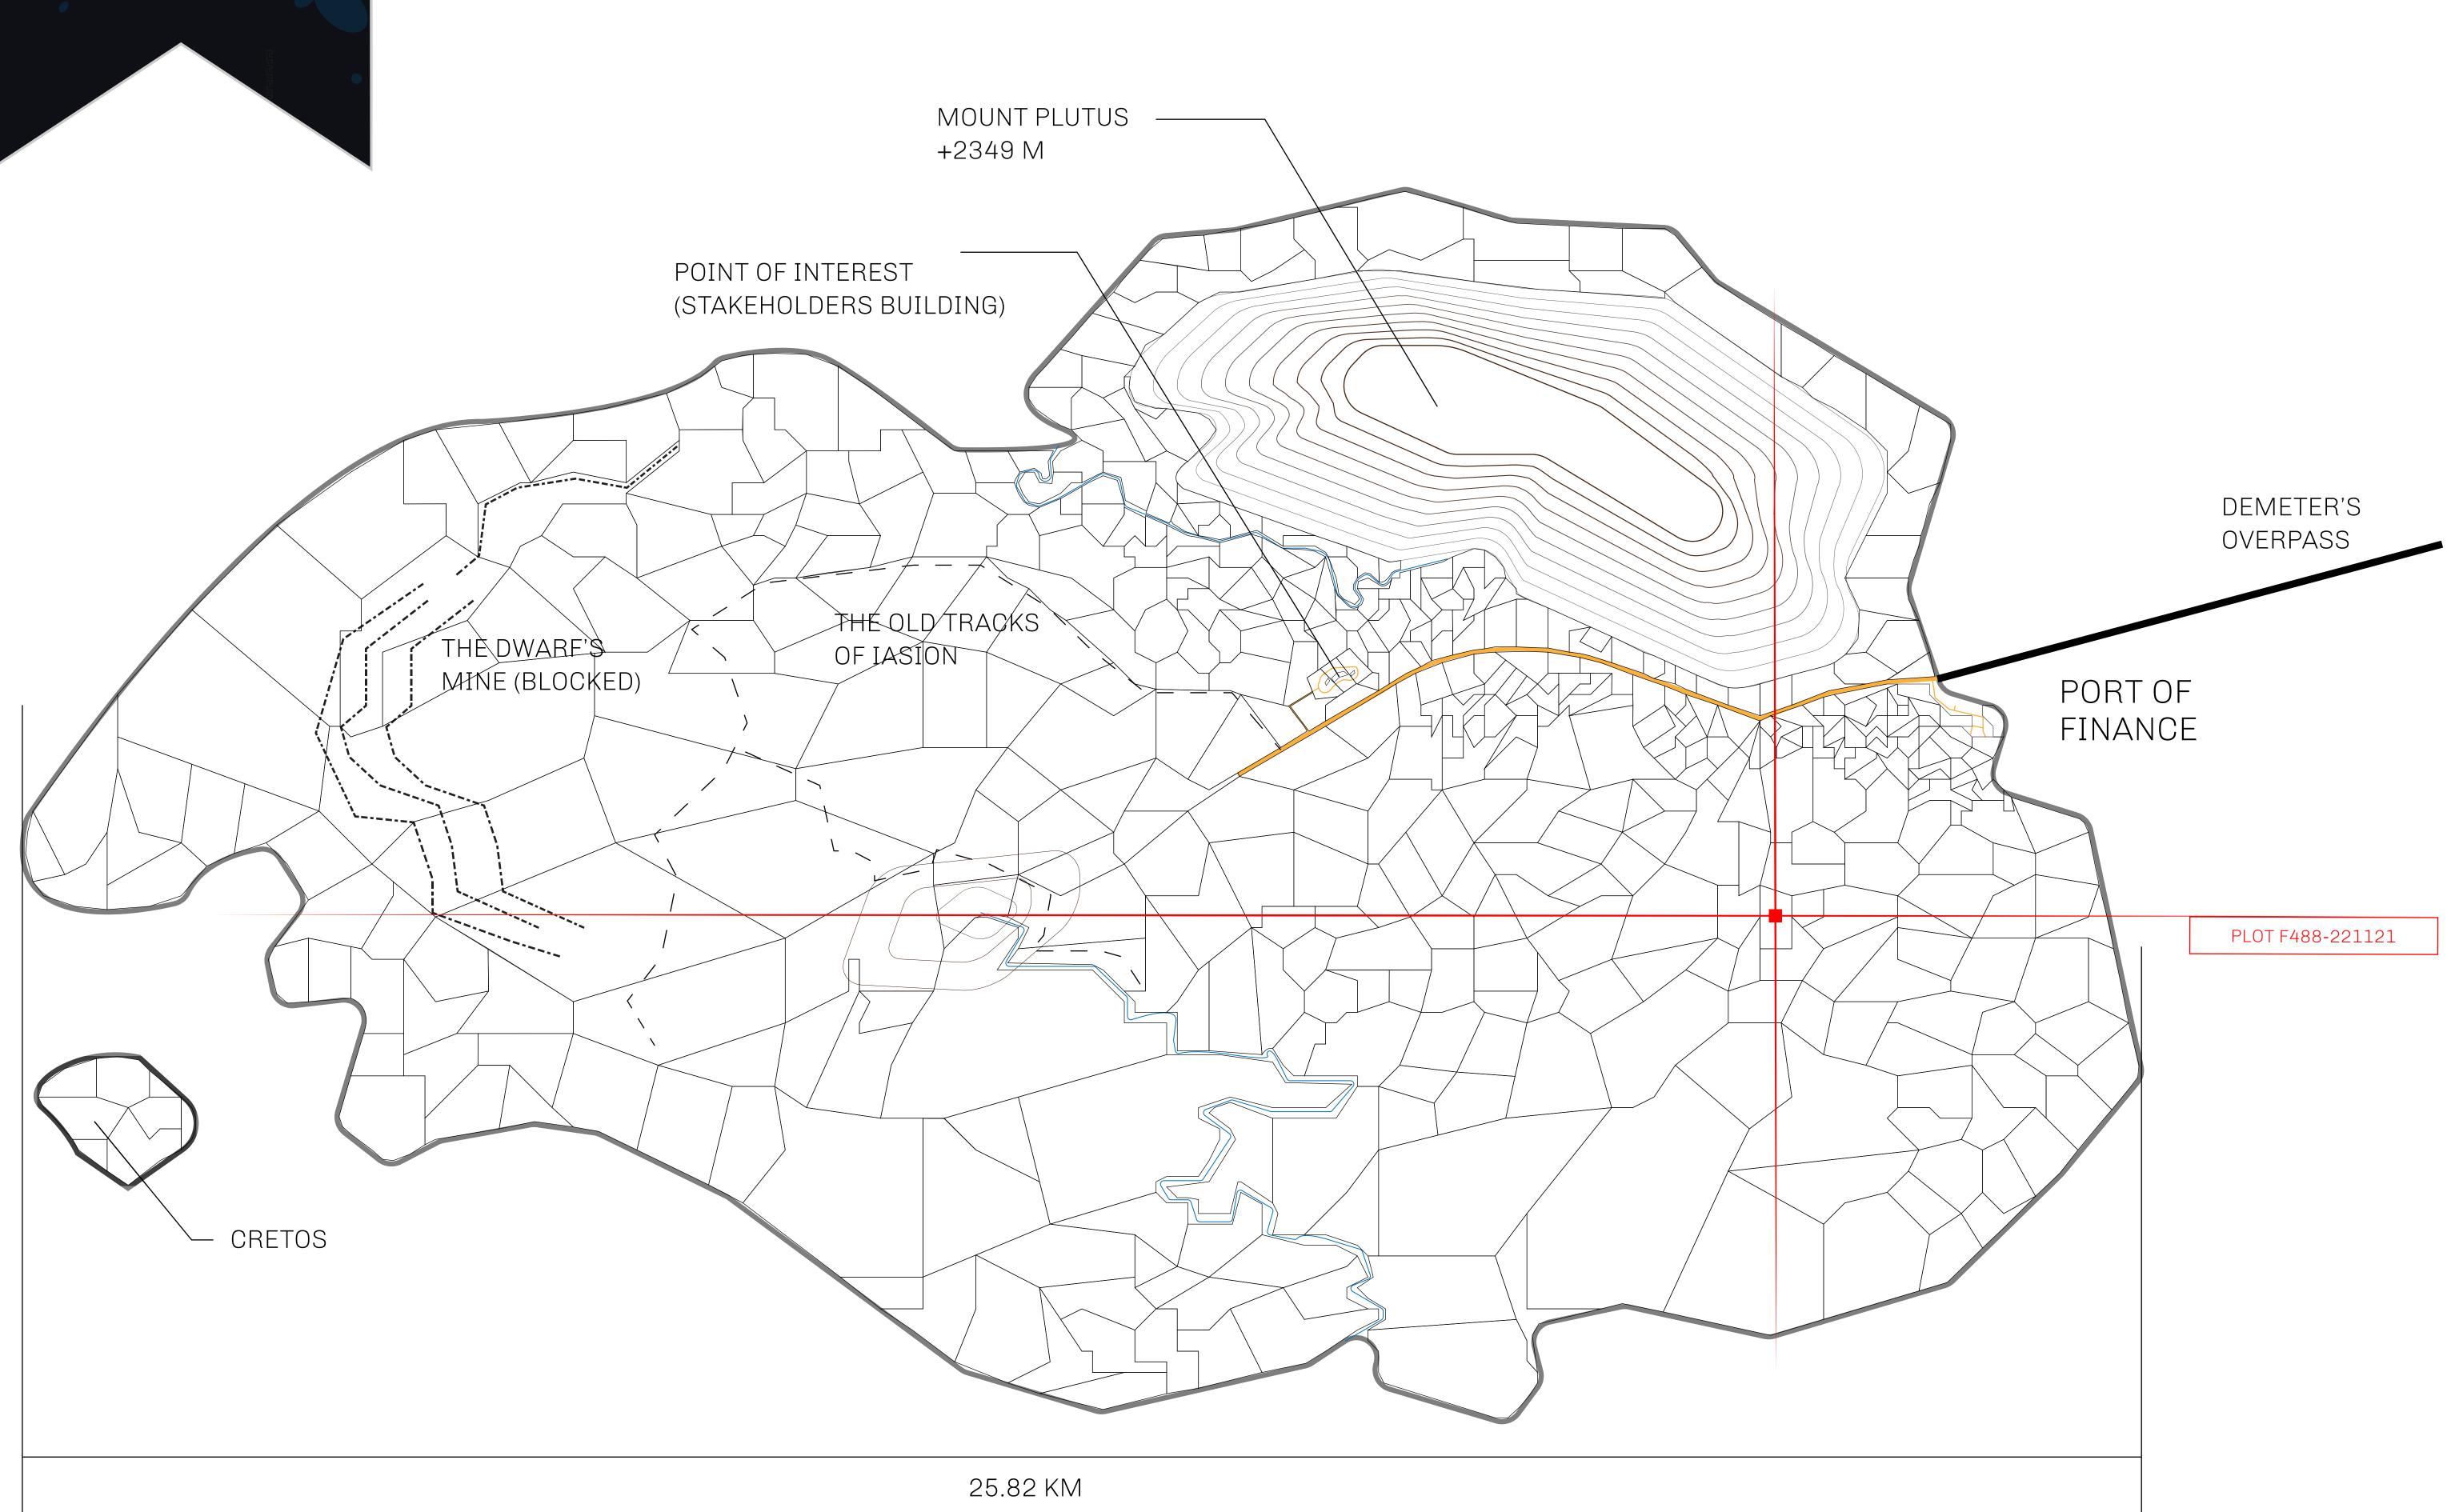

## GEOGRAPHY

COASTLINE
BORDERS
HIGHEST POINT
LOWEST POINT
PLOTS

SCALE

73.54 KM (45.70 MILES) OCEAN MOUNT PLUTUS +2349 M

THE DWARF'S MINE -215 M 490

1:50000

## H.M. LNFT Land Registry

TITLE NUMBER

F488-221121

ADMINISTRATIVE AREA

ISLE OF FUND

ISSUED 22 November 2021

SCALE **1/50000** 

OWNER ENTITLEMENT