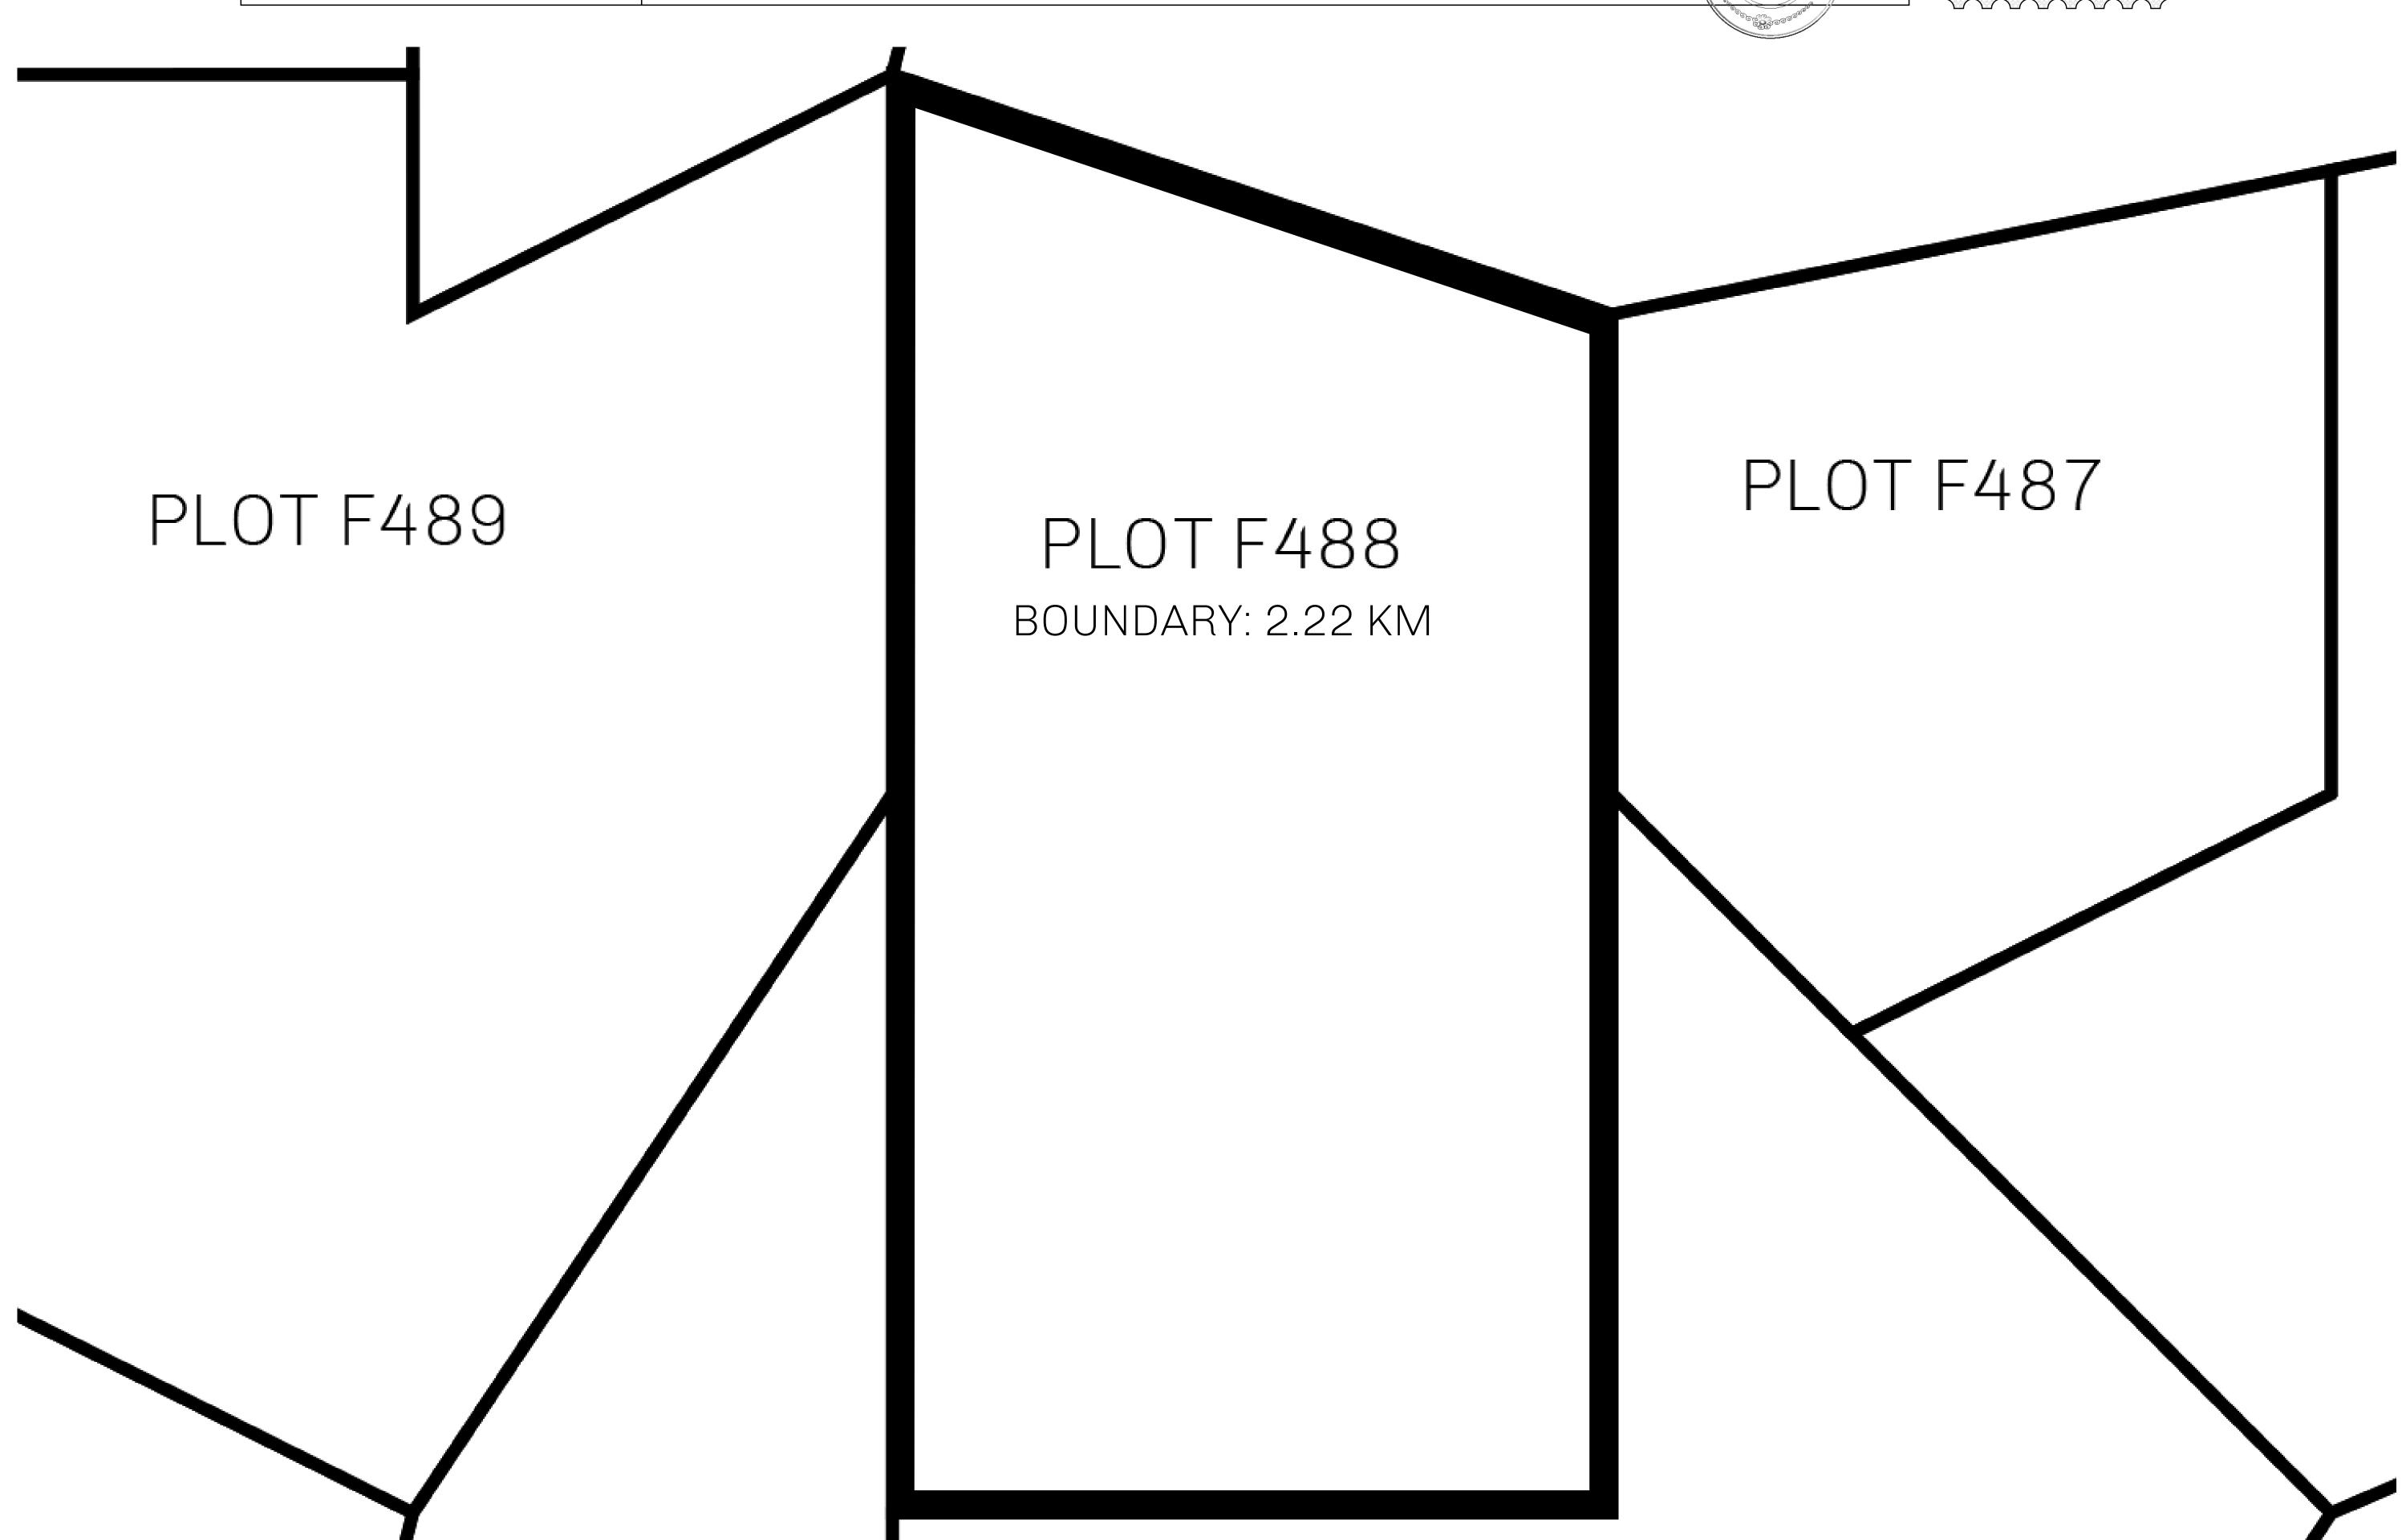

## H.M. LNFT Land Registry

TITLE NUMBER

F488-221121

ADMINISTRATIVE AREA

ISLE OF FUND

ISSUED 22 November 2021

SCALE **1/50000** 

OWNER ENTITLEMENT