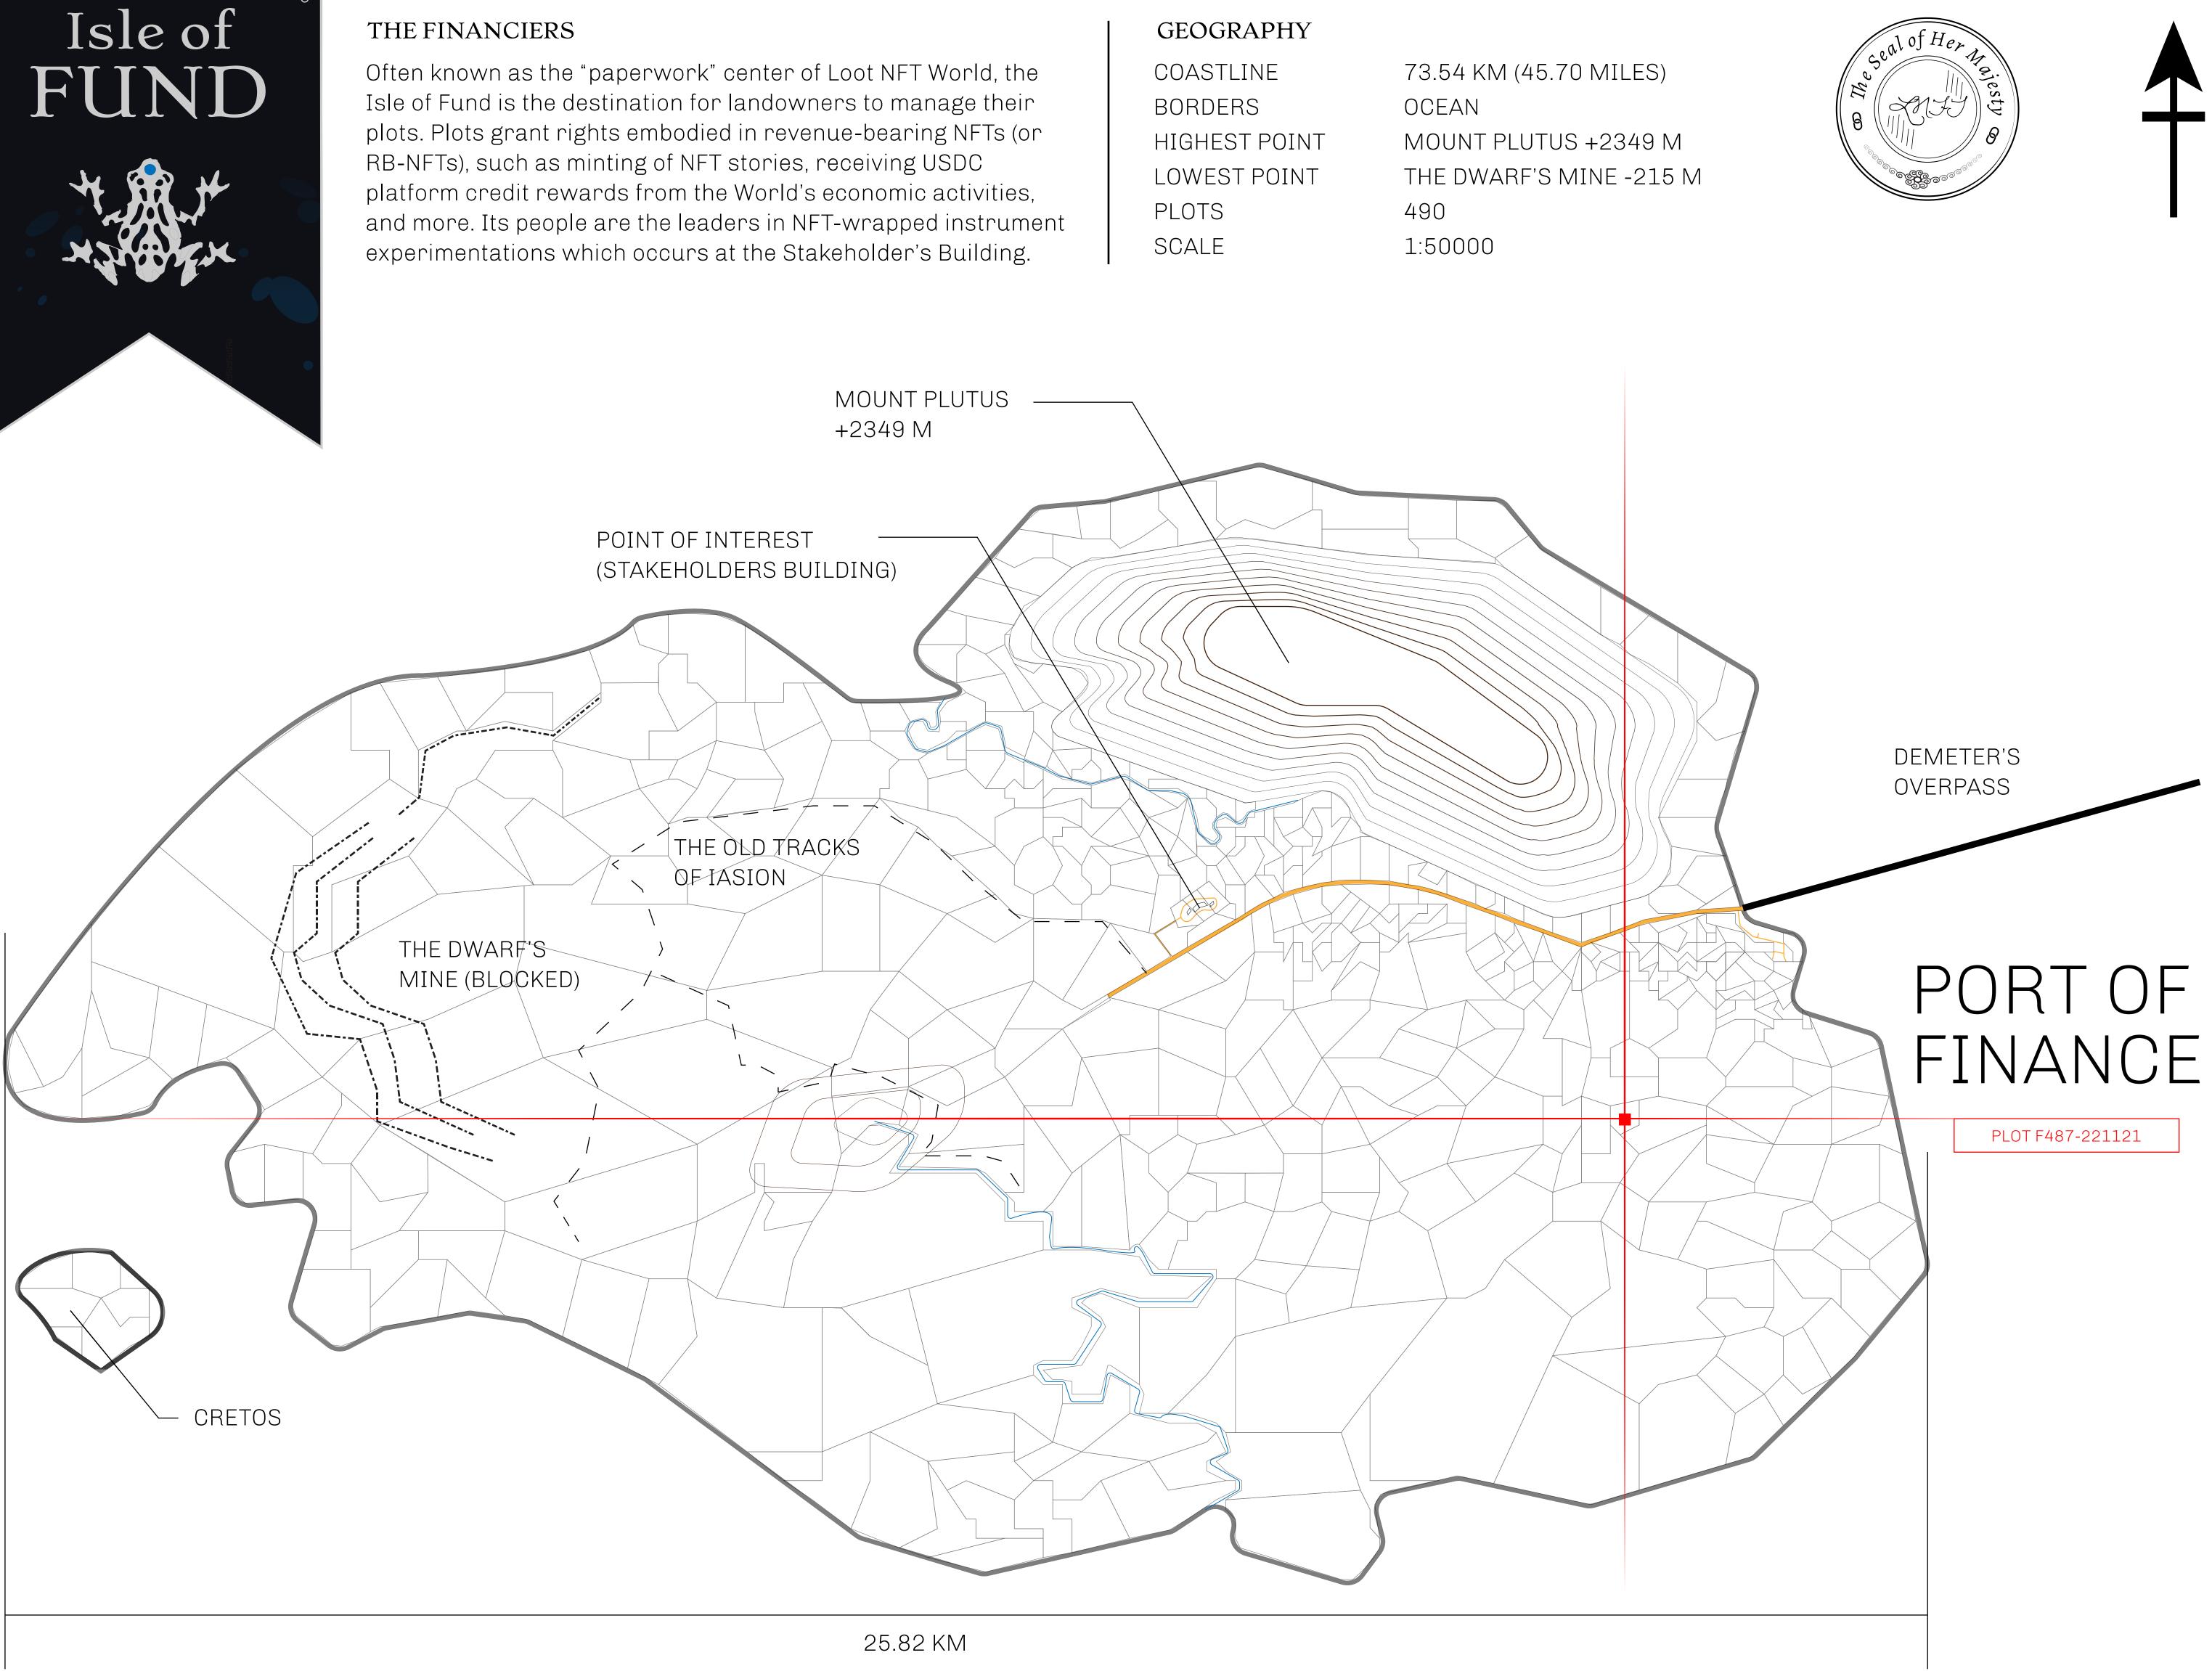

## H.M. LNFT Land Registry

ADMINISTRATIVE AREA

OWNER ENTITLEMENT

ISLE OF

Type W-IOF: S (rewarded in C



| y    | TITLE NUMBER                                                     |                |
|------|------------------------------------------------------------------|----------------|
|      | F487-221121                                                      |                |
| FUND | ISSUED 20 November 2021 Jaj.                                     | SCALE 1/50000  |
|      | 1% of all BUN sales based on number of NFT<br>[int 4 NFT Stories | Stories minted |
|      |                                                                  | -CE            |
|      |                                                                  |                |
|      | PLOT F486