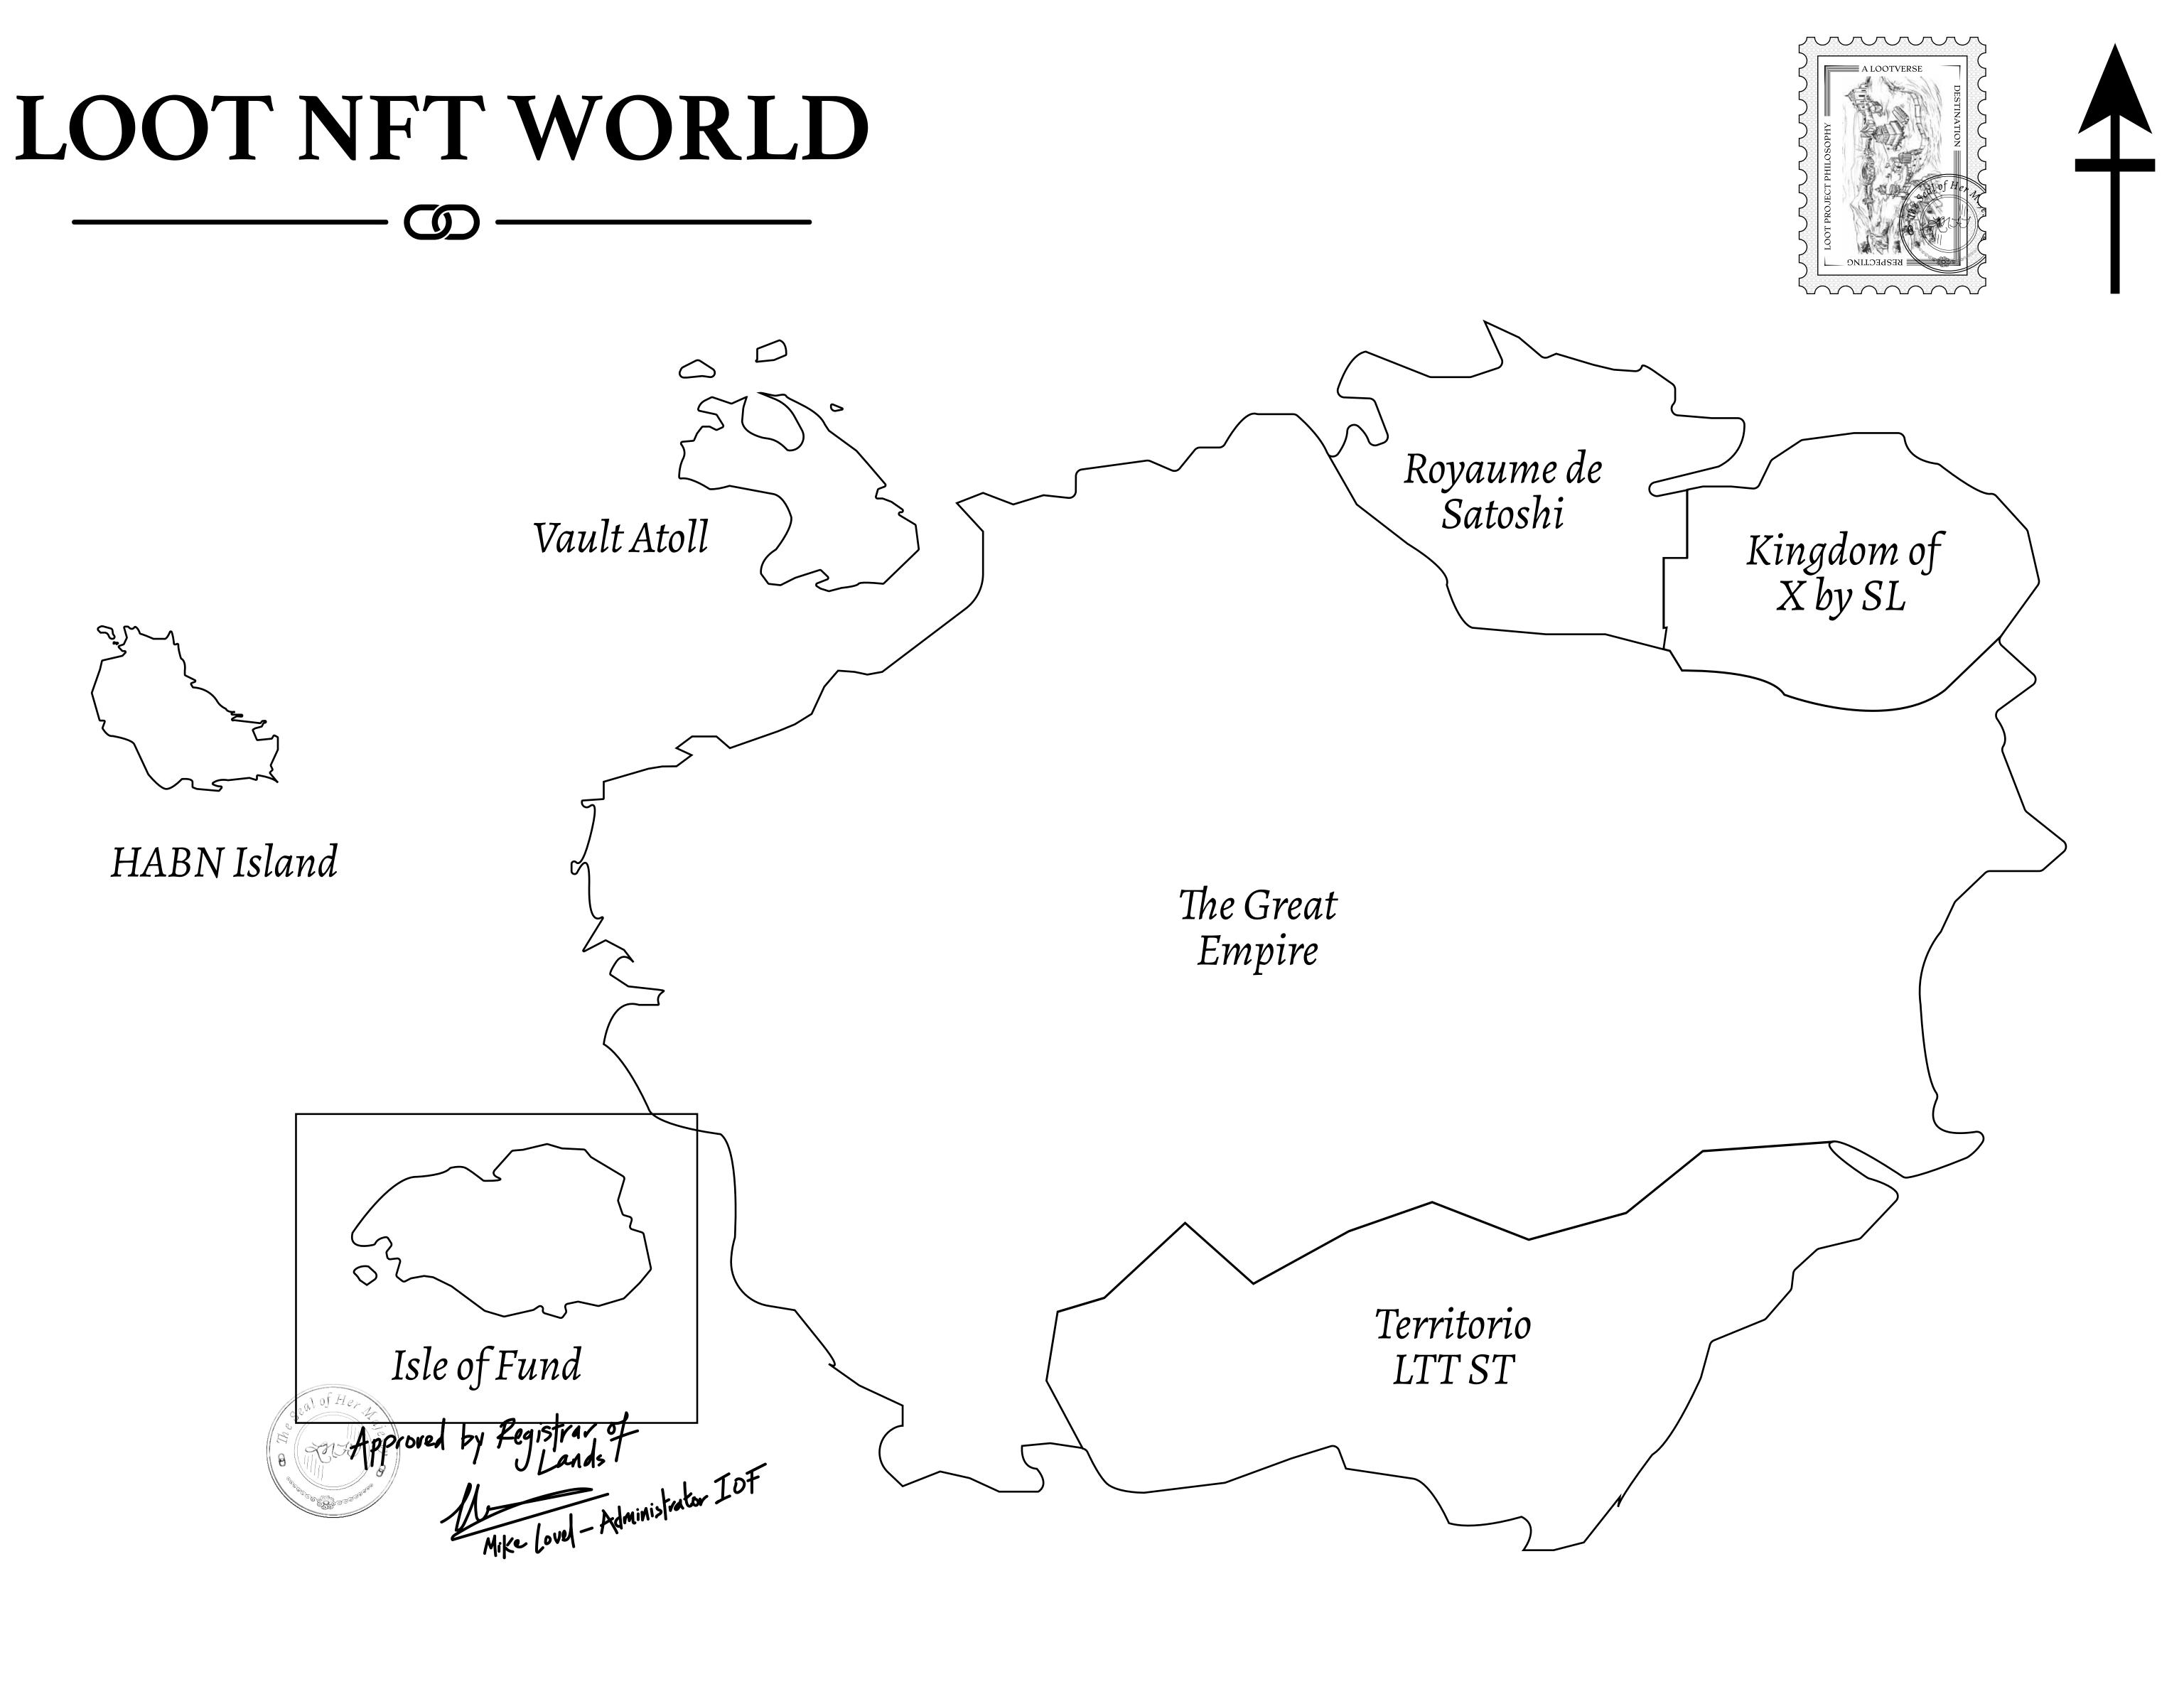

## H.M. LNFT Land Registry

ADMINISTRATIVE AREA

OWNER ENTITLEMENT

ISLE OF

Type W-IOF: S (rewarded in C



| y    | TITLE NUMBER                                                     |                |
|------|------------------------------------------------------------------|----------------|
|      | F487-221121                                                      |                |
| FUND | ISSUED 20 November 2021 Jaj.                                     | SCALE 1/50000  |
|      | 1% of all BUN sales based on number of NFT<br>[int 4 NFT Stories | Stories minted |
|      |                                                                  | -CE            |
|      |                                                                  |                |
|      | PLOT F486