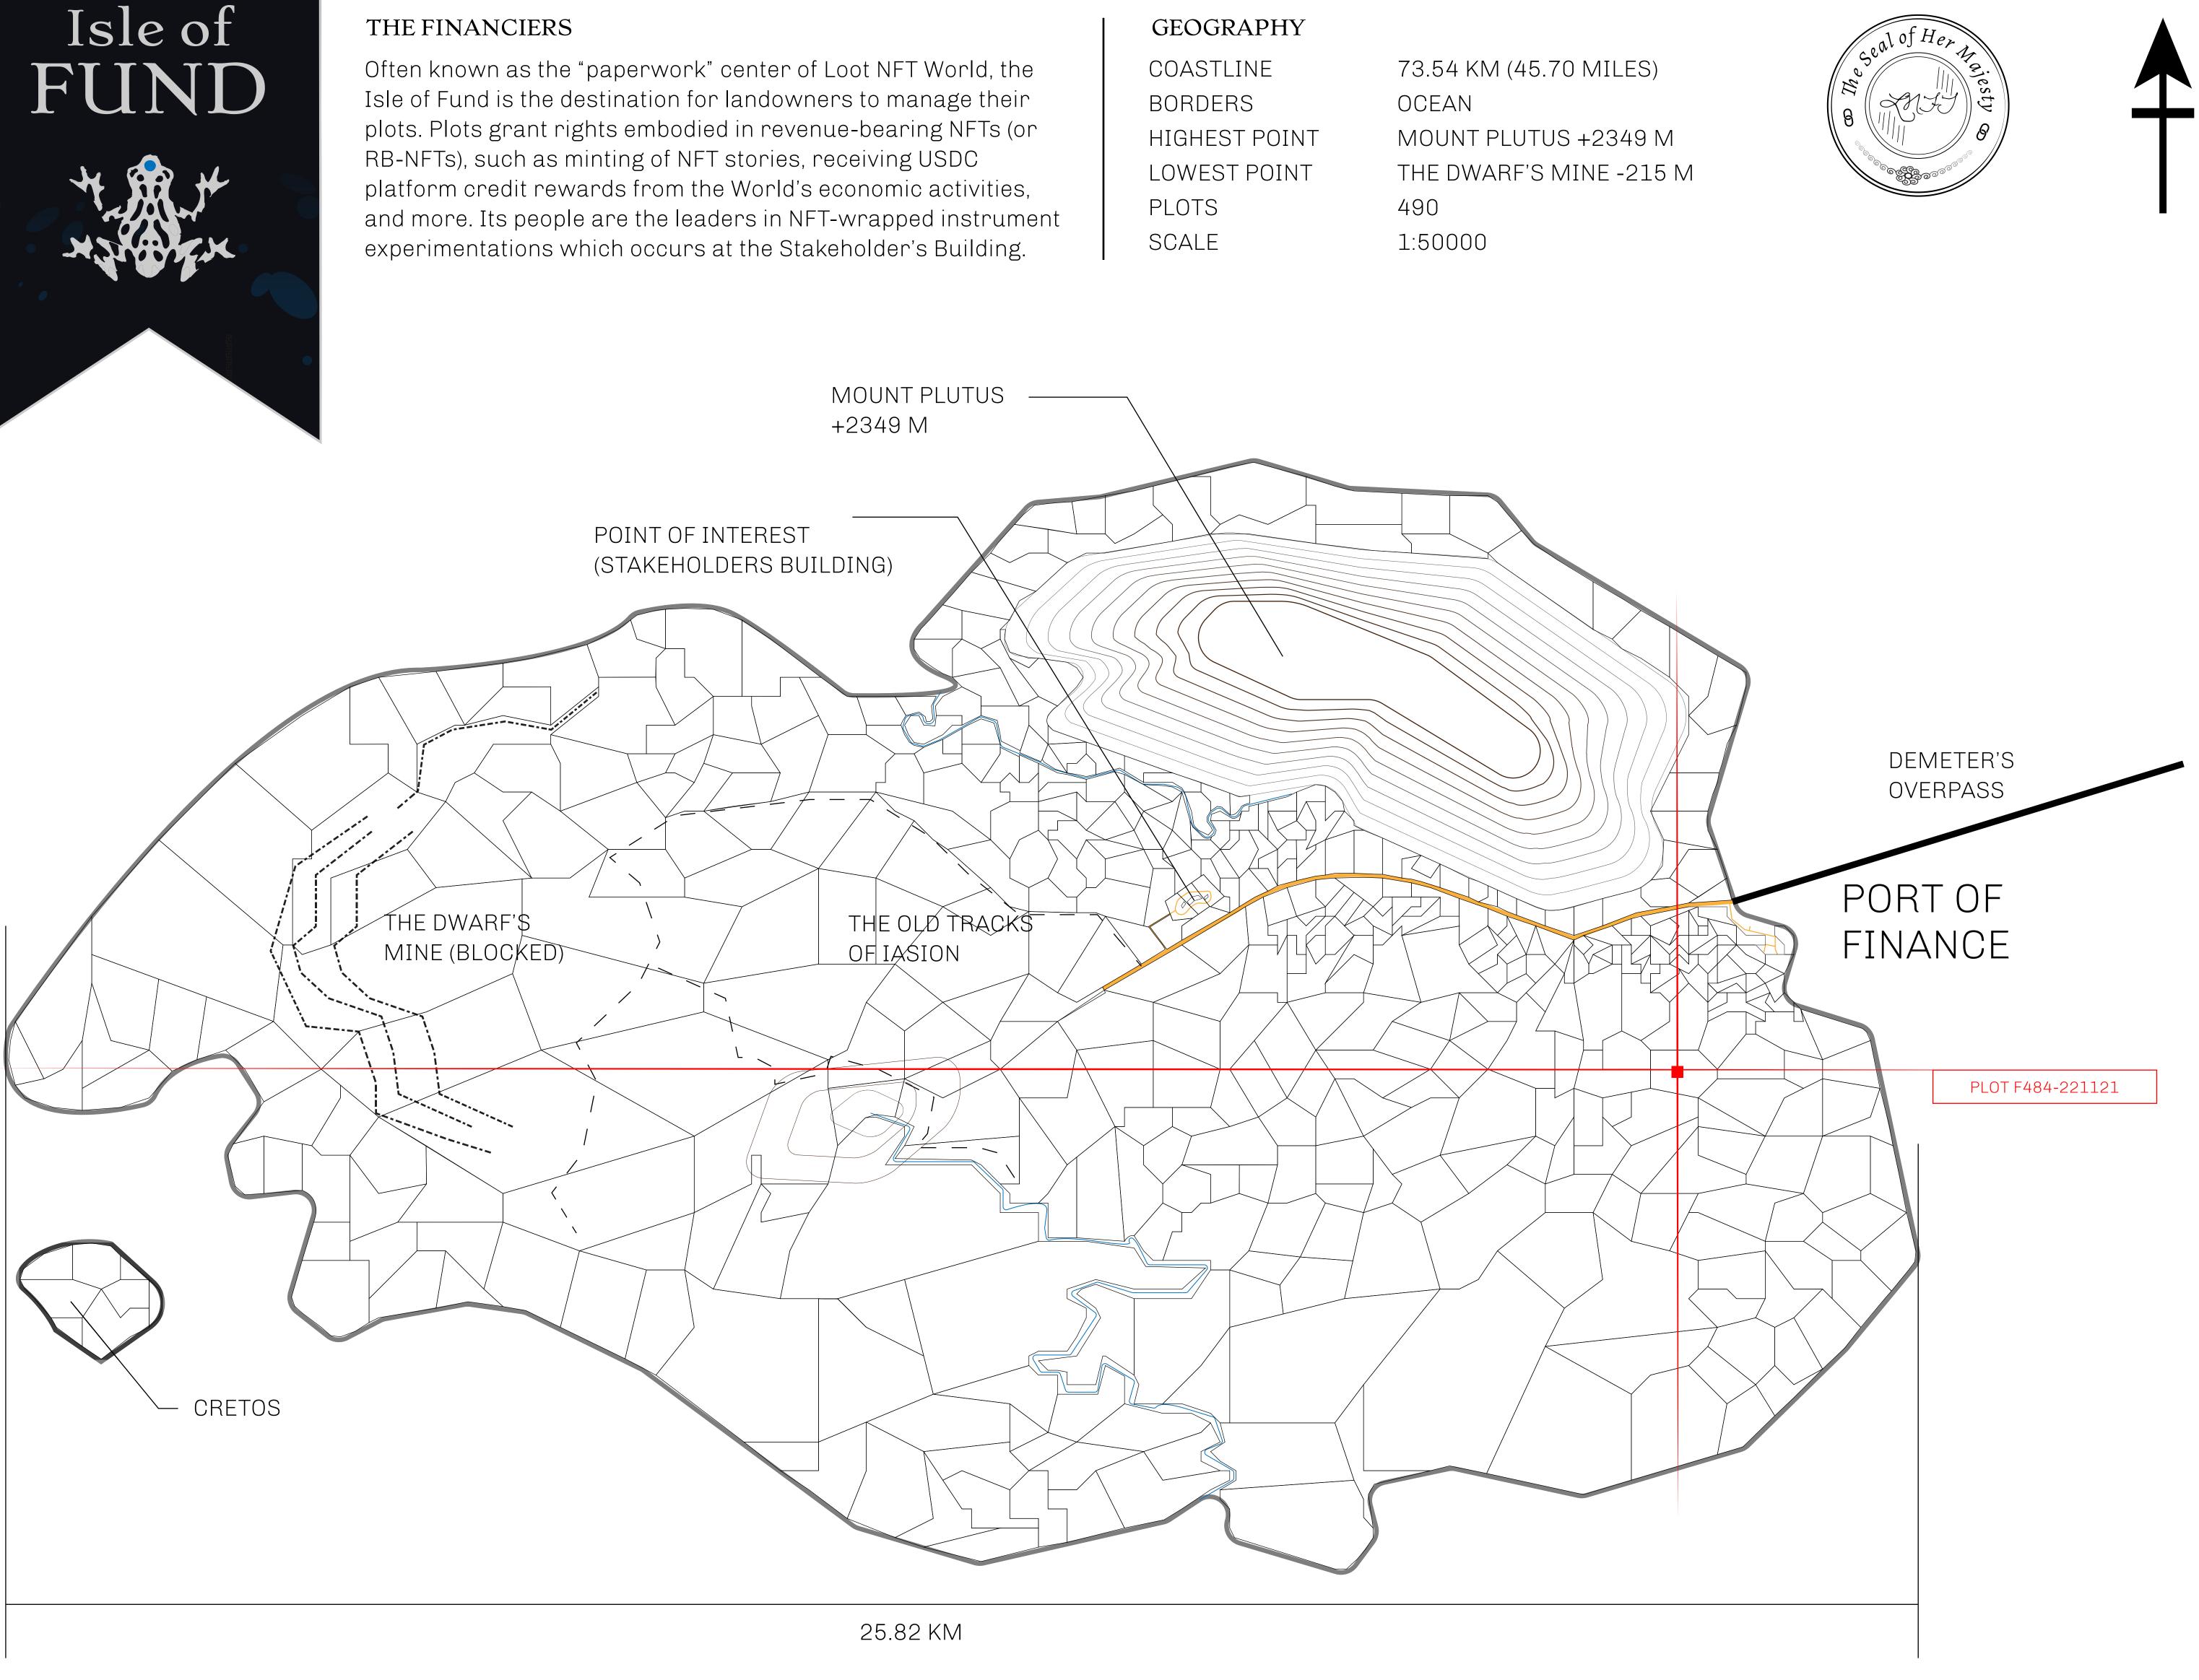

## PLOT F484 BOUNDARY: 2.68 KM

OFFICIAL PERSPECTIVE SHEET FOR FILING

Indicate vantage point for each drawing. Copy and mark each sheet required prior to filing.

Guide - Vantage point should be indicated as shown in the diagram: