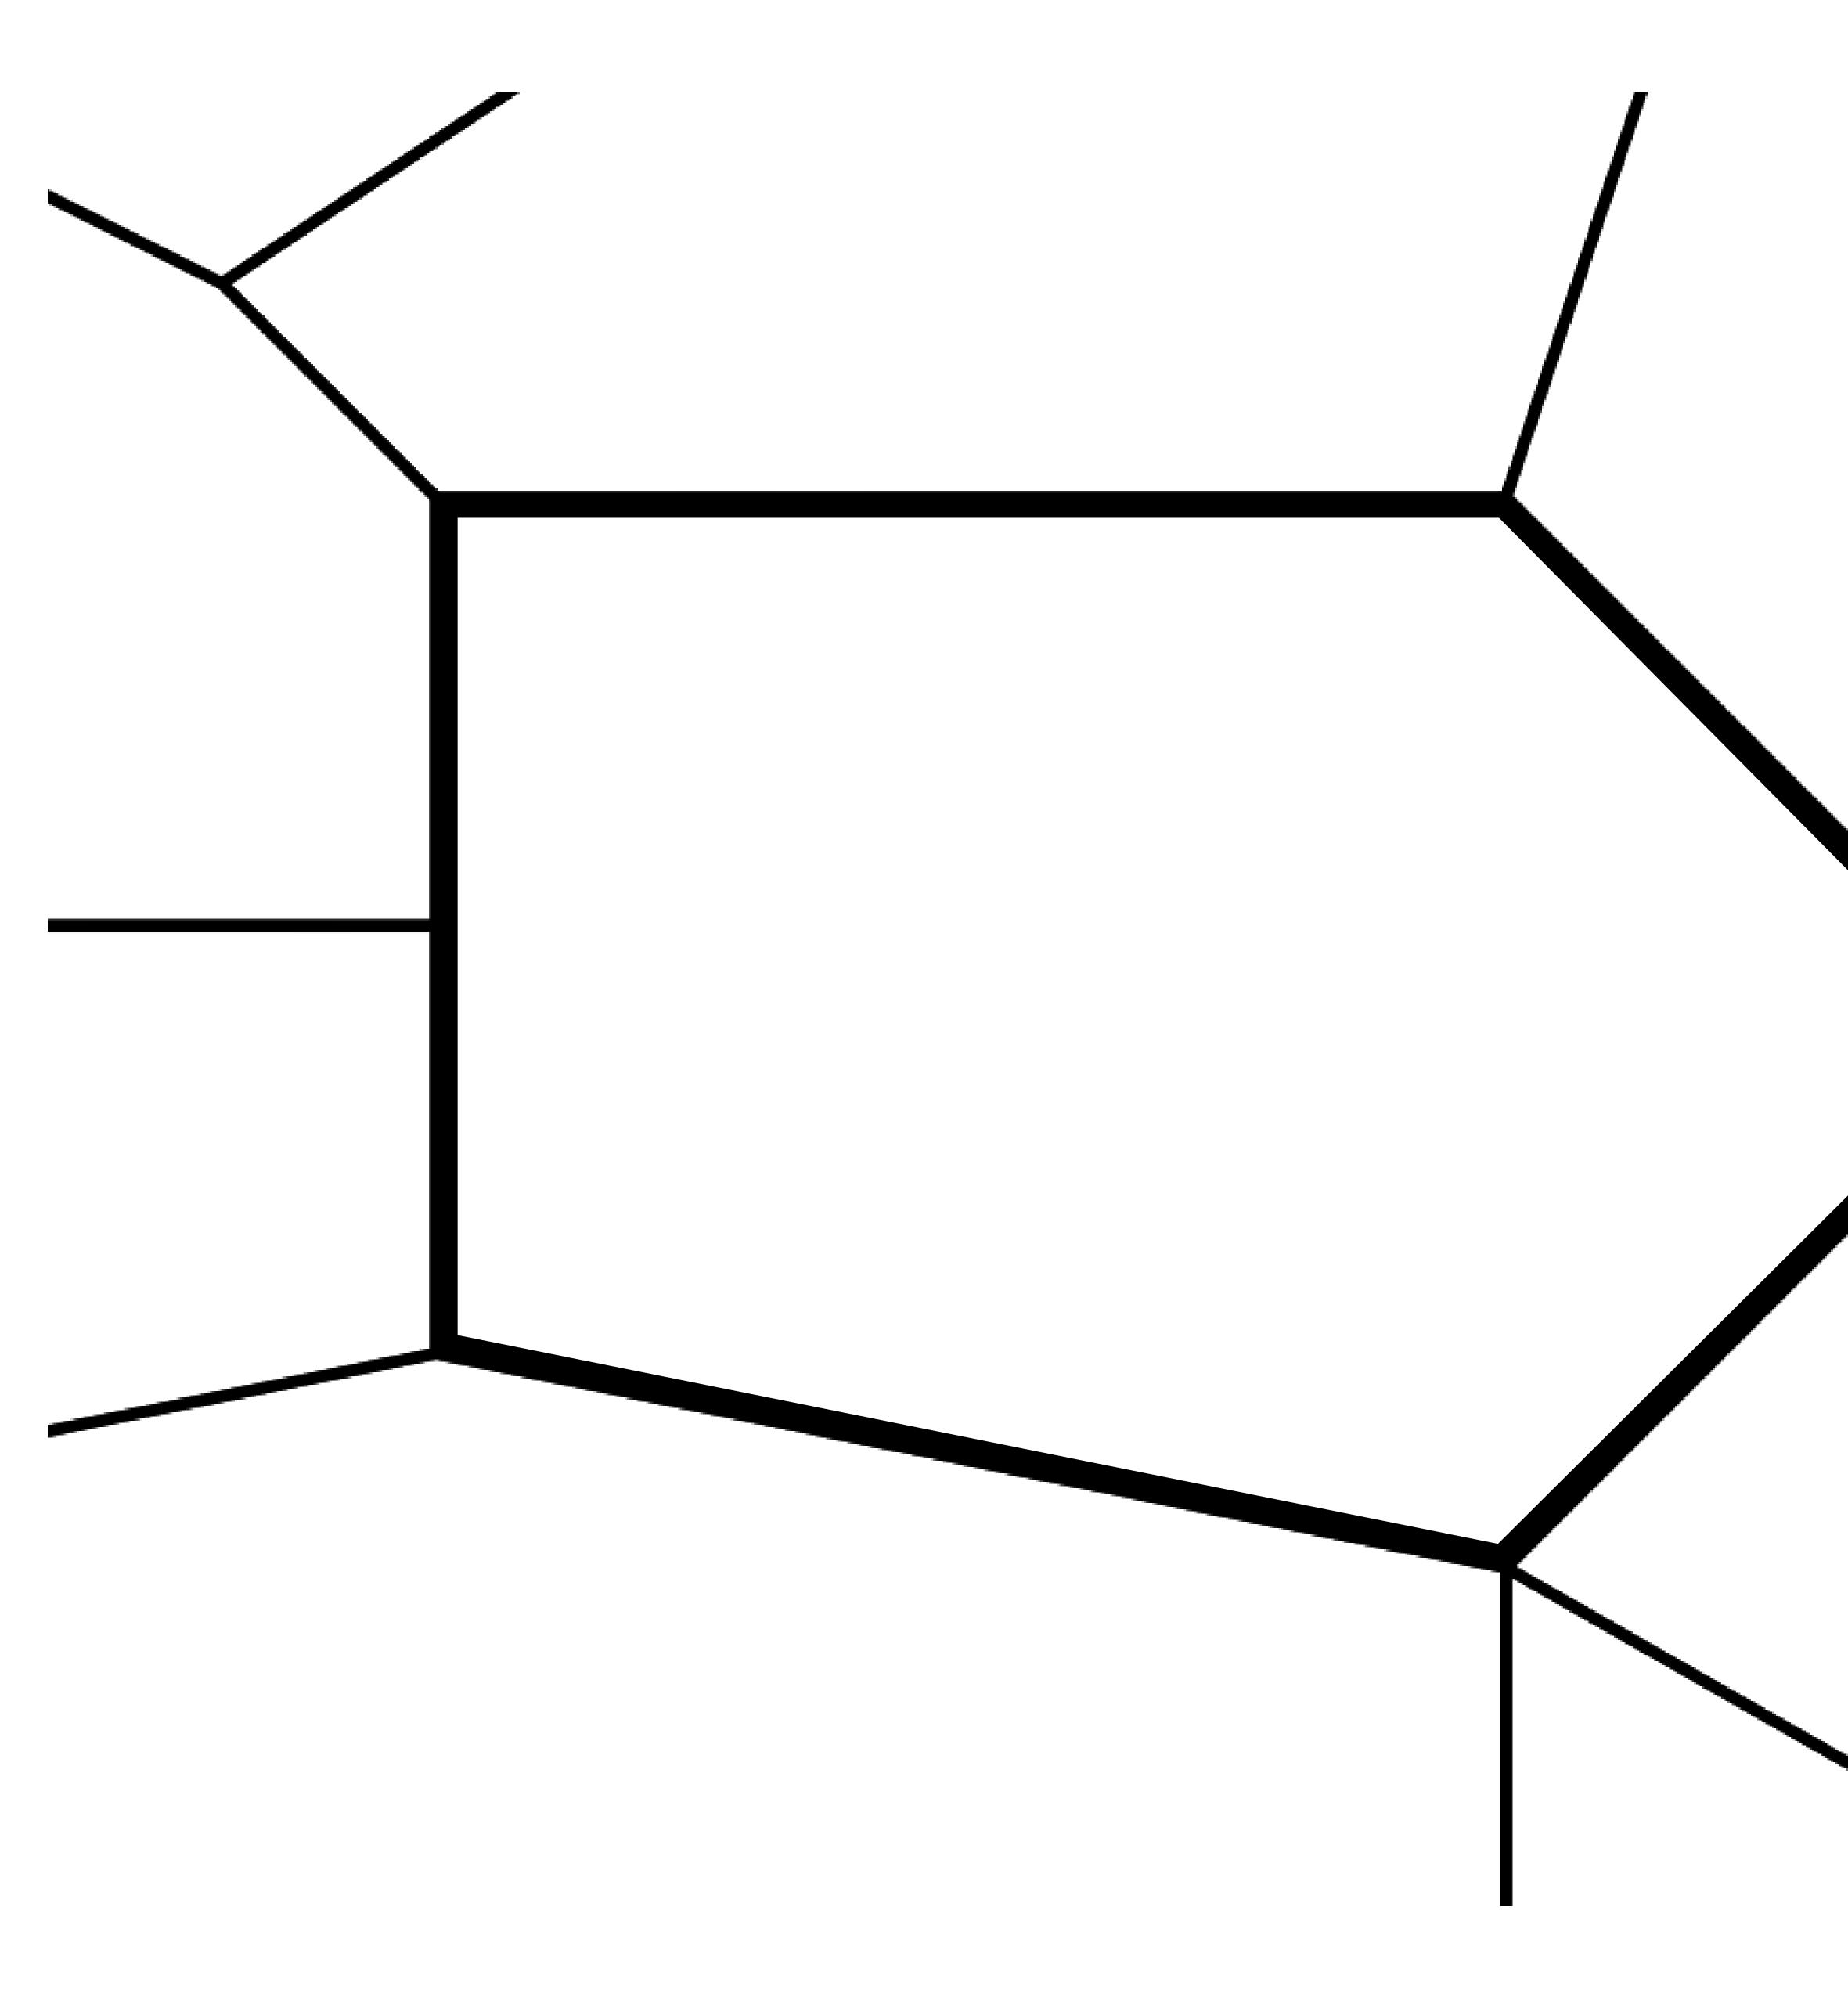

## PLOT F484 BOUNDARY: 2.68 KM

OFFICIAL PERSPECTIVE SHEET FOR FILING

Indicate vantage point for each drawing. Copy and mark each sheet required prior to filing.

Guide - Vantage point should be indicated as shown in the diagram: