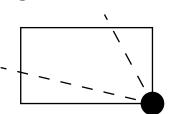

## PLOT F484 BOUNDARY: 2.68 KM

OFFICIAL PERSPECTIVE SHEET FOR FILING

Indicate vantage point for each drawing. Copy and mark each sheet required prior to filing.

Guide - Vantage point should be indicated as shown in the diagram: