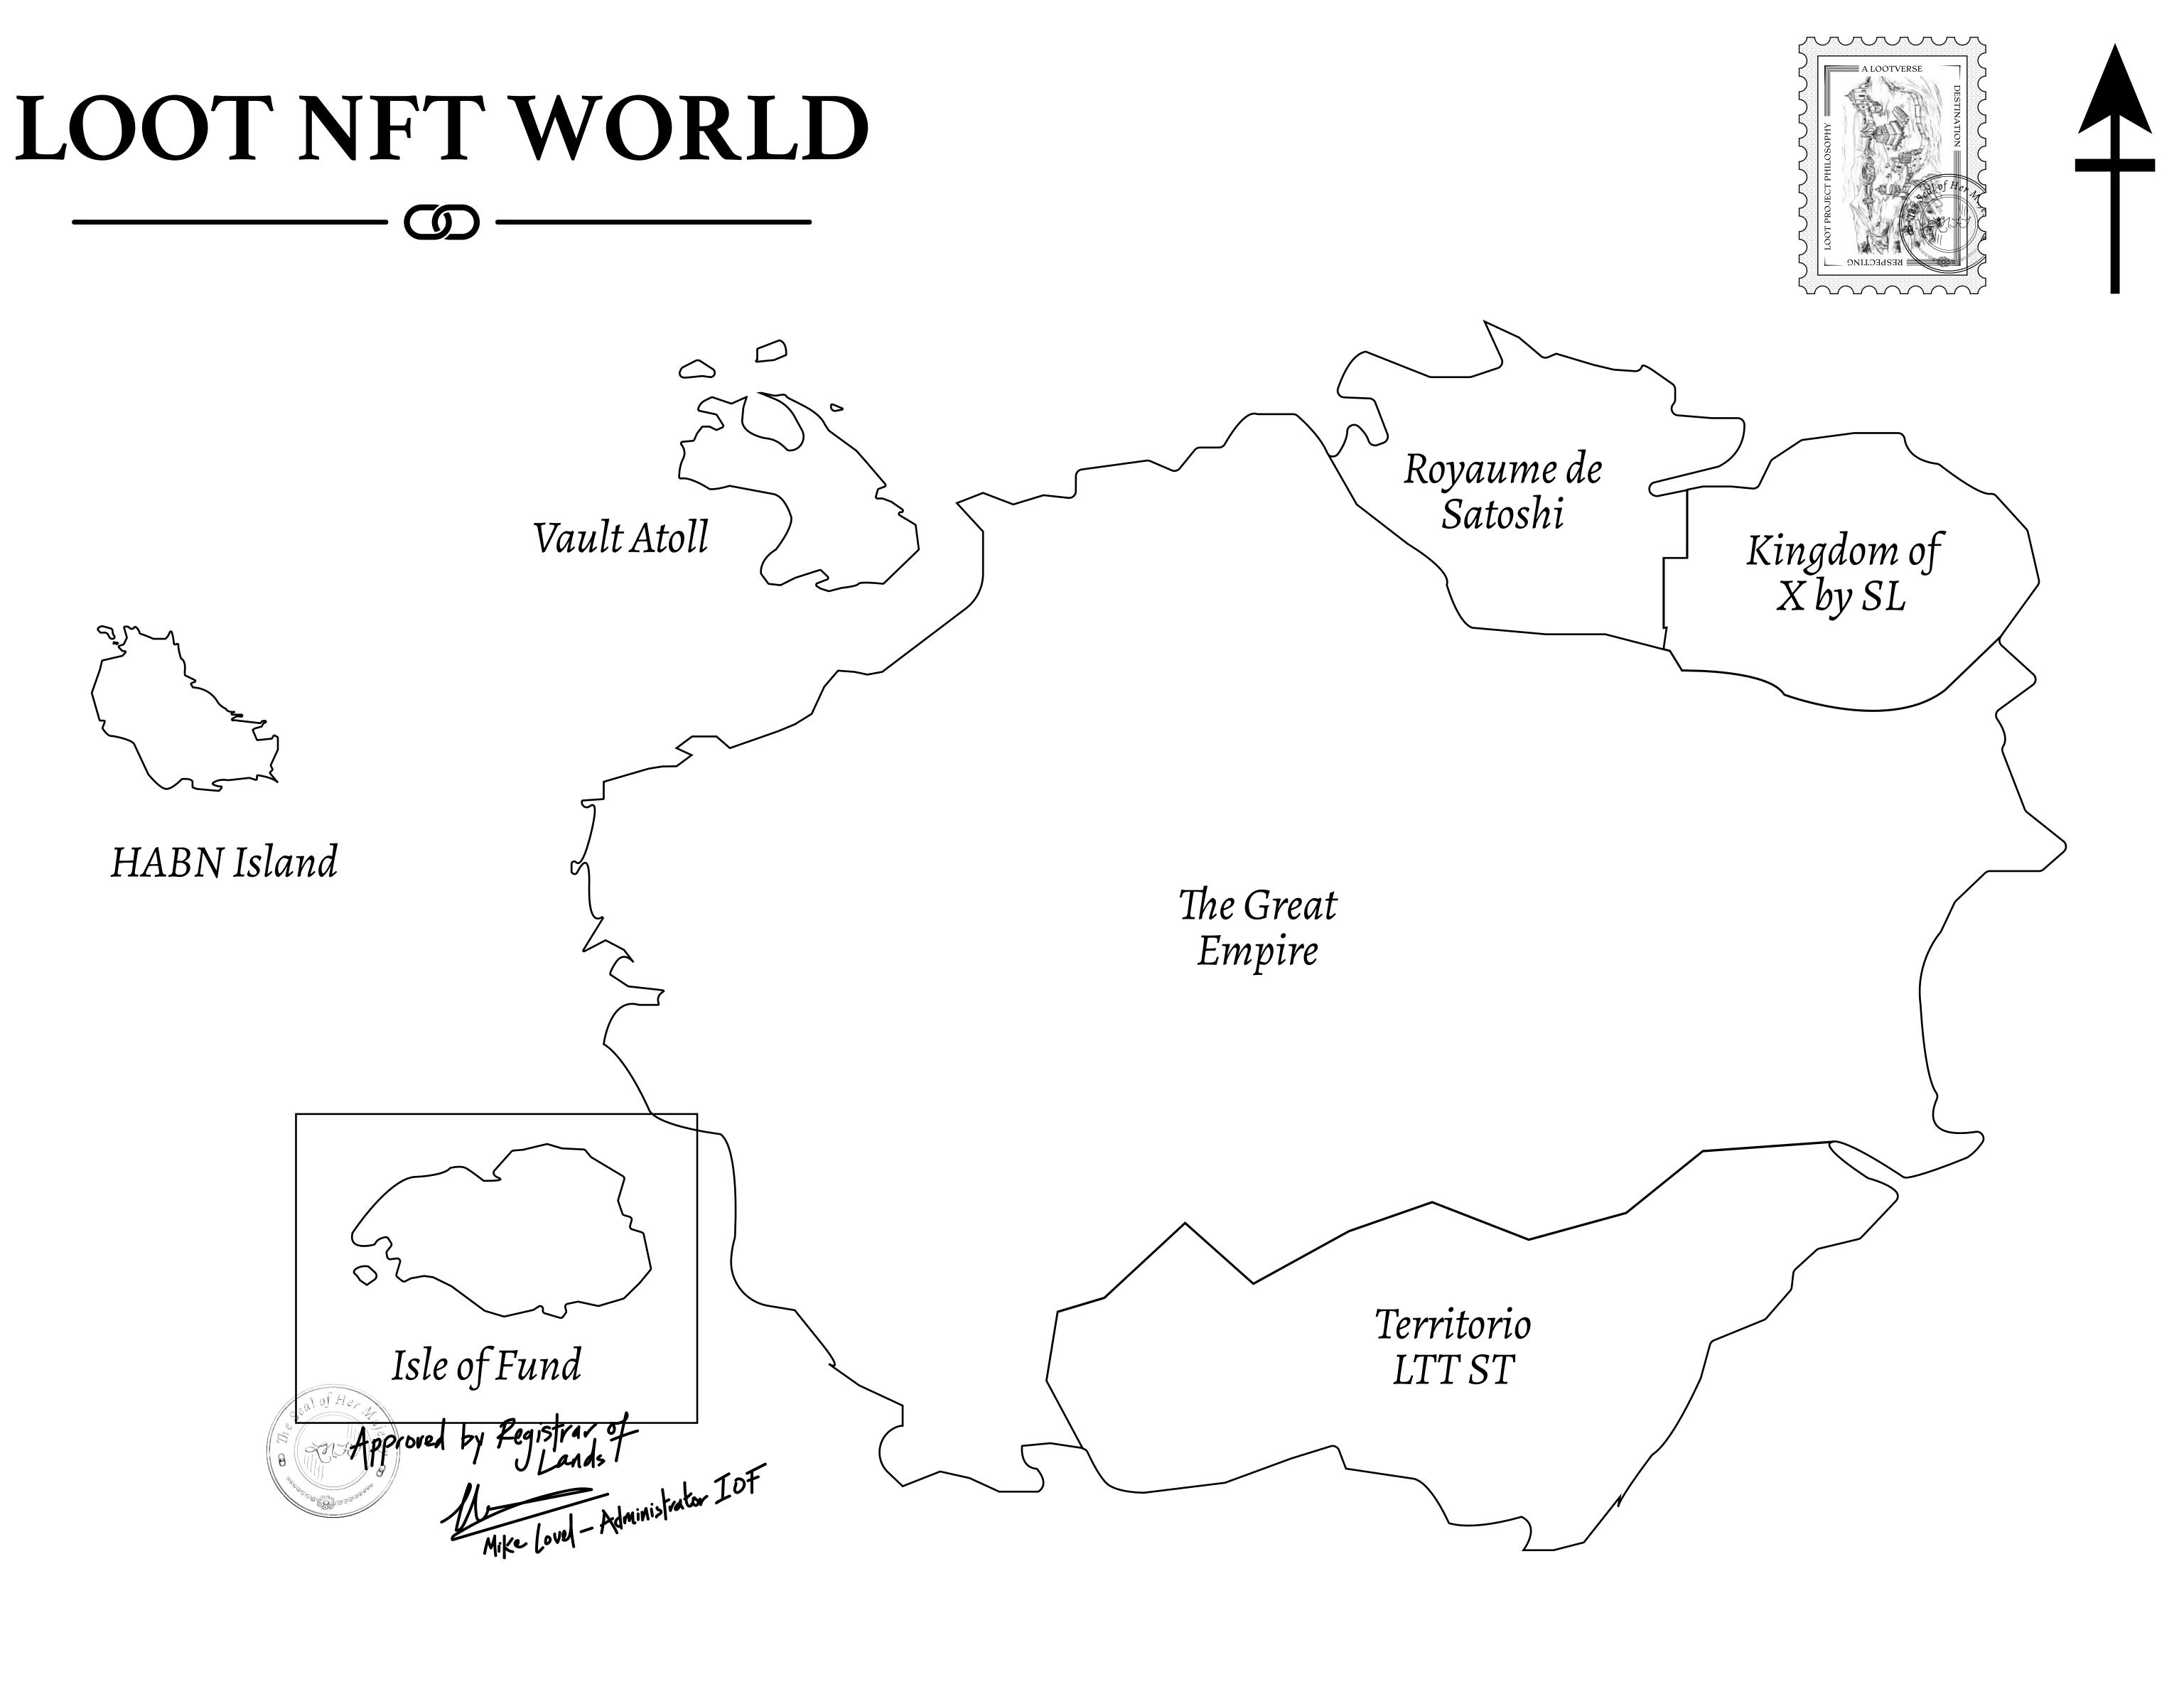

## H.M. LNFT Land Registry

ADMINISTRATIVE AREA

OWNER ENTITLEMENT

**ISLE OF** 

Type W-IOF: S (rewarded in C

| y                               | TITLE NUMBER<br><b>F484-221121</b> |                             |             |                |
|---------------------------------|------------------------------------|-----------------------------|-------------|----------------|
|                                 |                                    |                             |             |                |
| Share of 0.1%<br>Credits); Mint |                                    | sales based on numb<br>ries | er of NFT S | Stories minted |
|                                 |                                    |                             |             |                |
|                                 |                                    |                             |             | /              |
|                                 |                                    |                             |             |                |
|                                 |                                    |                             |             |                |
|                                 |                                    |                             |             |                |
|                                 |                                    |                             |             |                |
|                                 |                                    |                             |             |                |