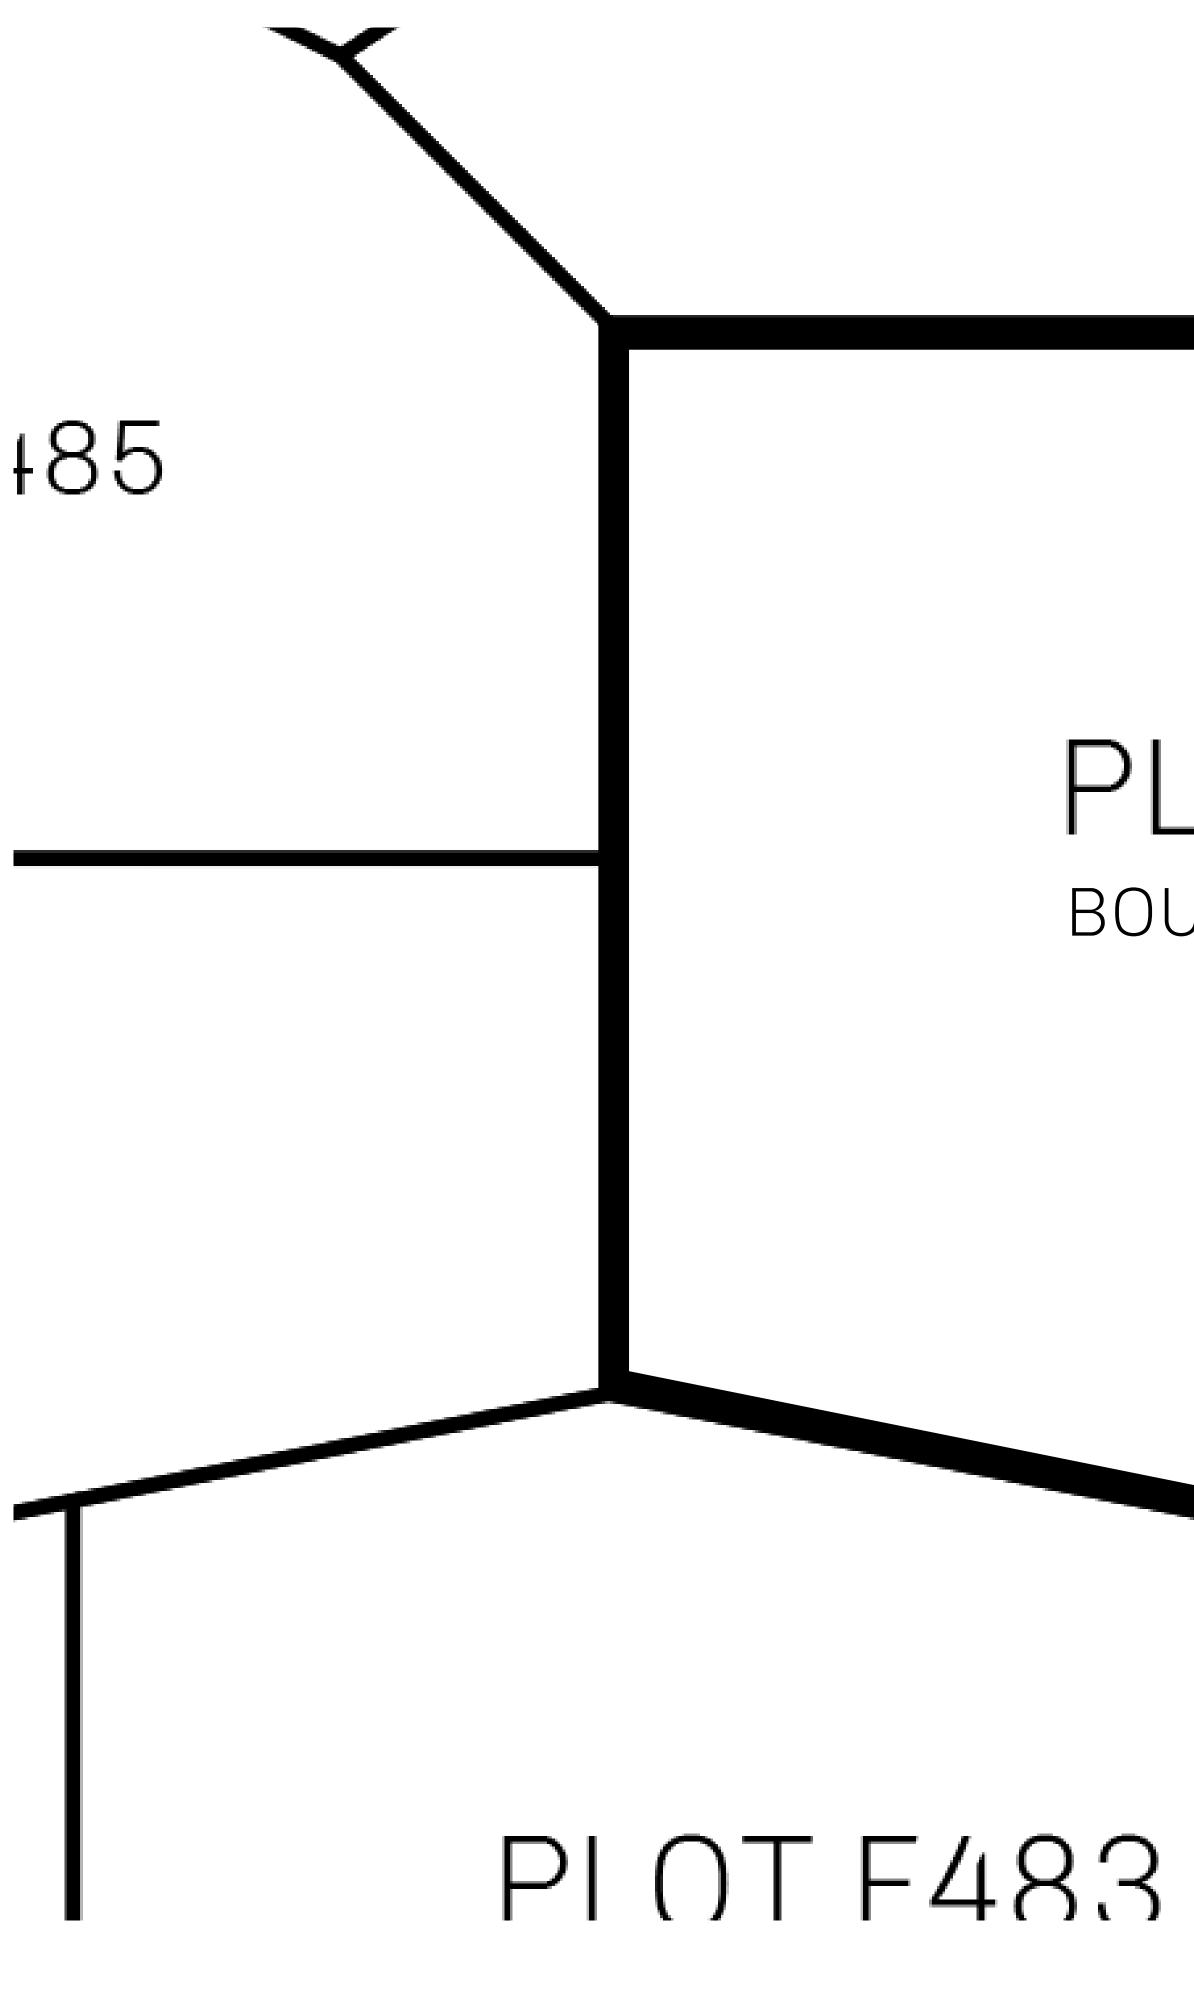

## PLOT F484 BOUNDARY: 2.68 KM

OFFICIAL PERSPECTIVE SHEET FOR FILING

Indicate vantage point for each drawing. Copy and mark each sheet required prior to filing.

Guide - Vantage point should be indicated as shown in the diagram: