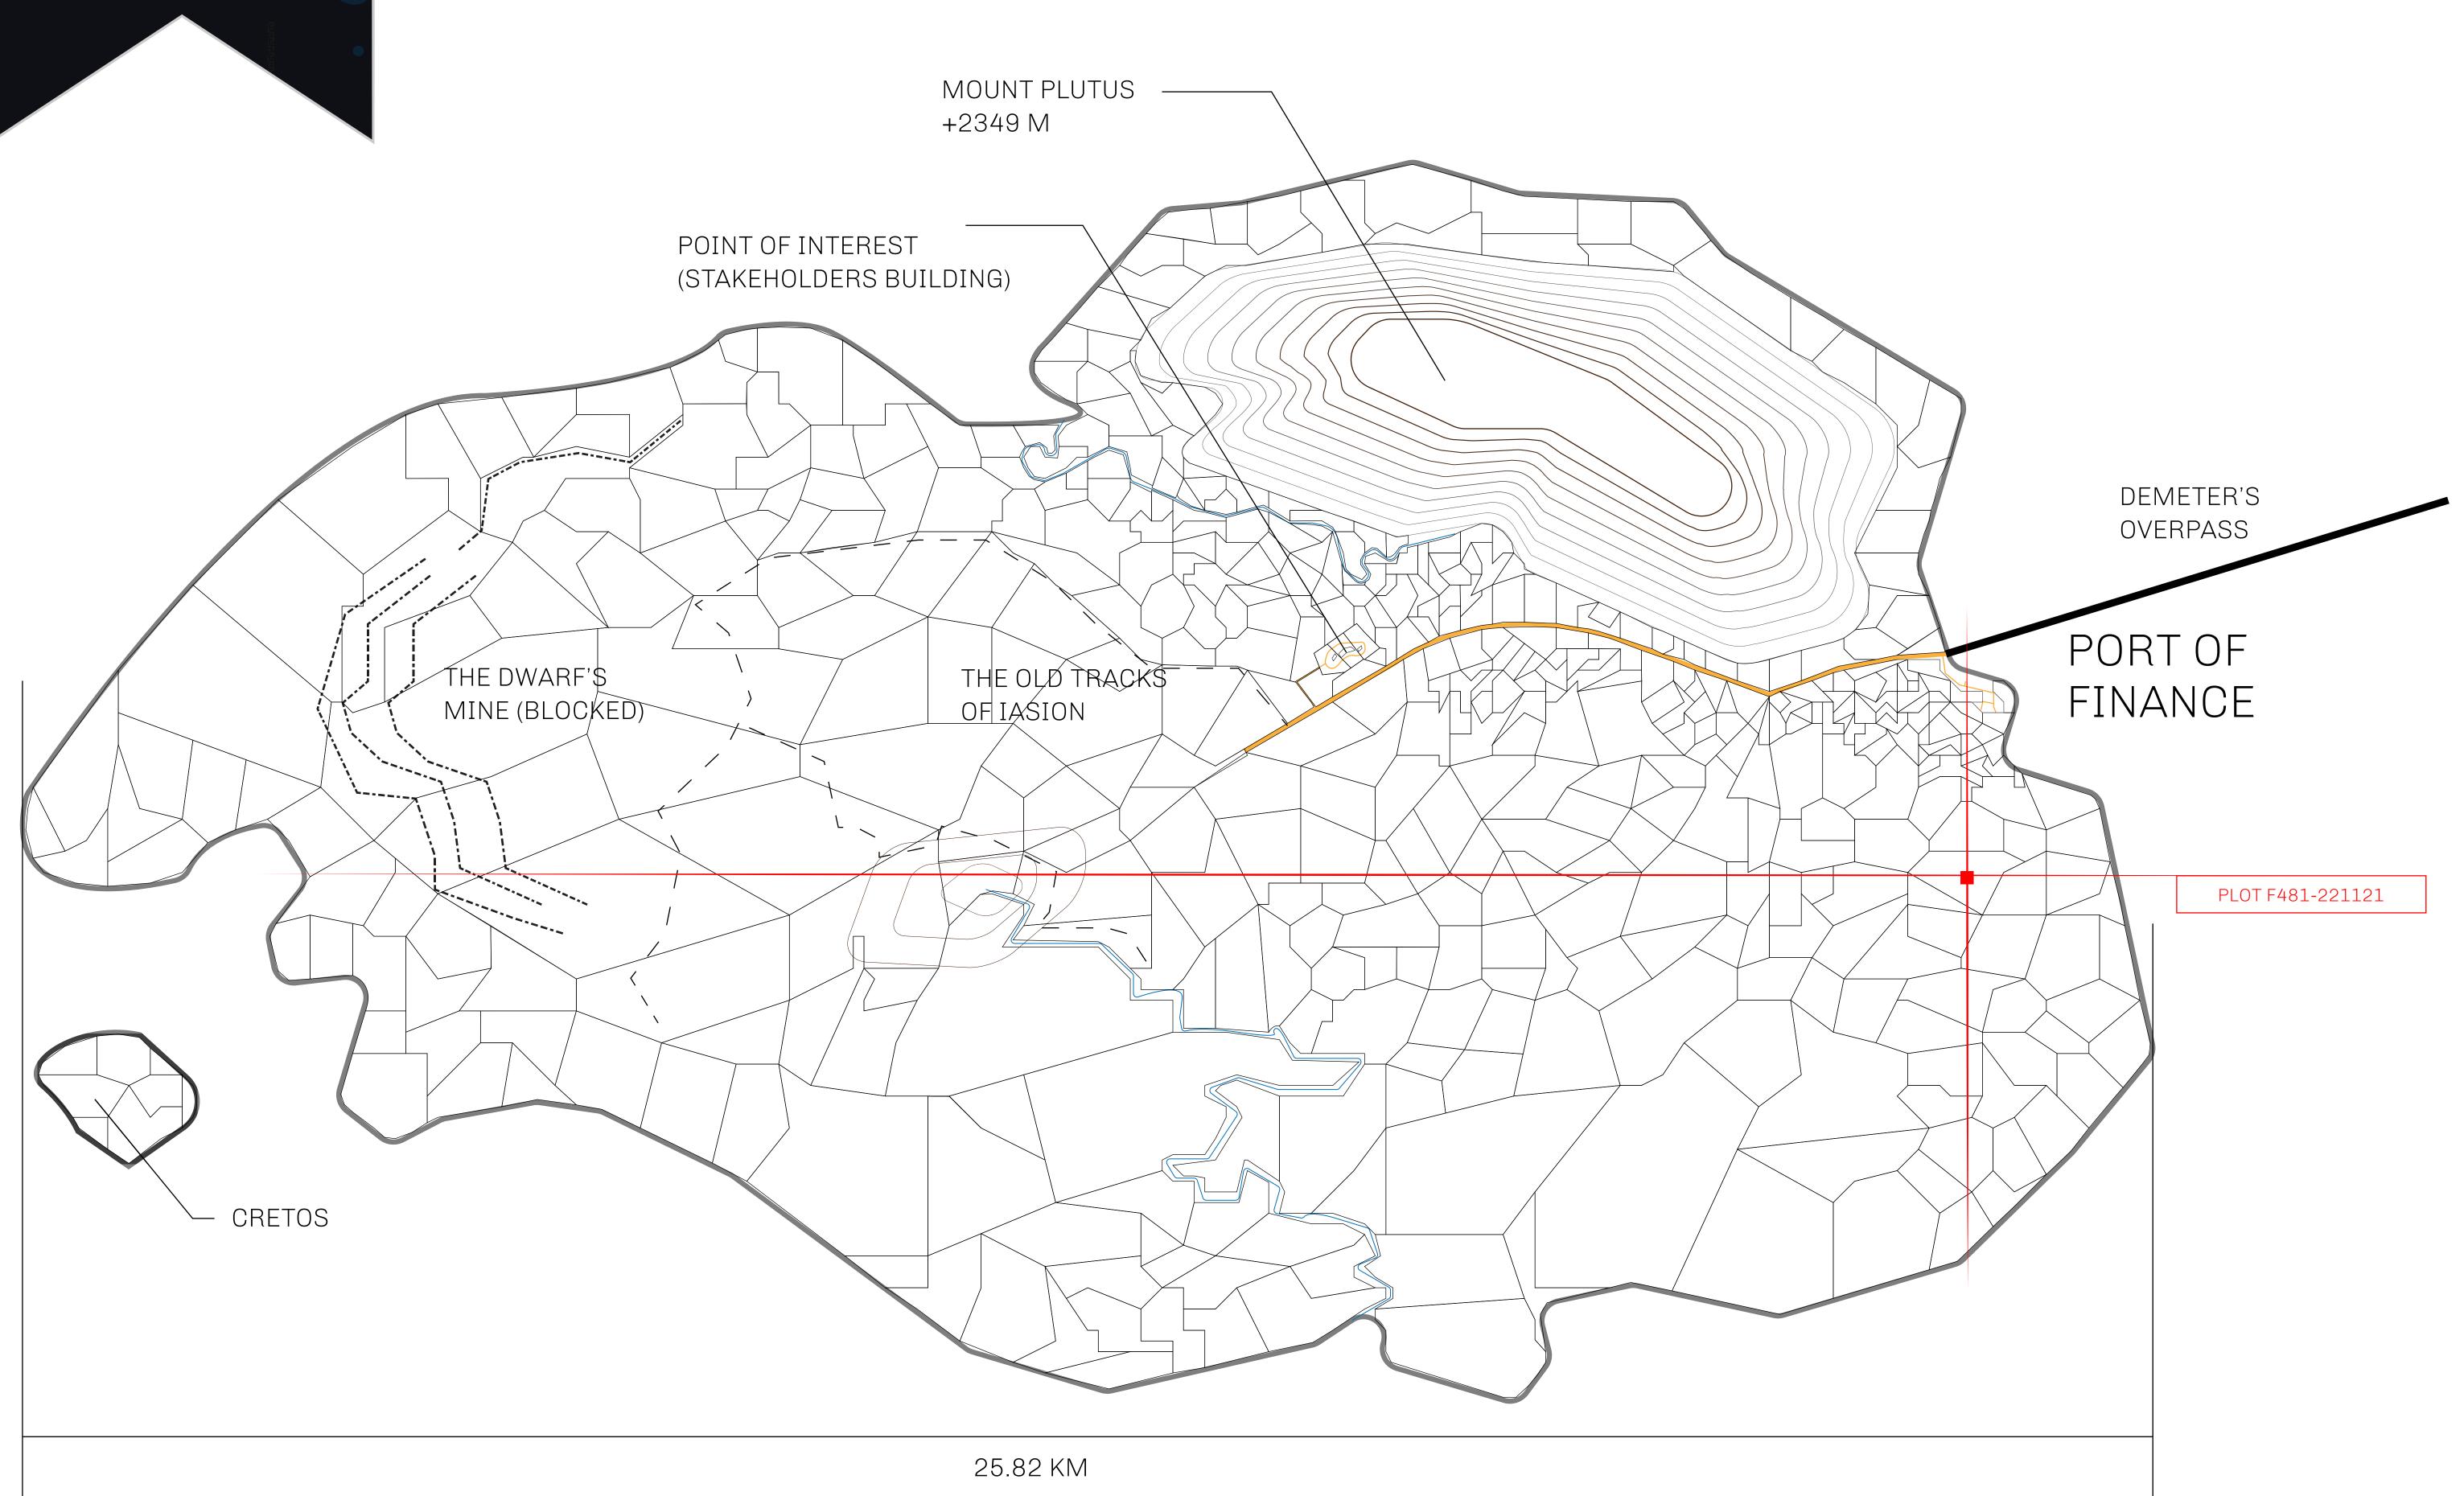

## GEOGRAPHY

COASTLINE
BORDERS
HIGHEST POINT
LOWEST POINT
PLOTS
SCALE

73.54 KM (45.70 MILES)
OCEAN
MOUNT PLUTUS +2349 M

THE DWARF'S MINE -215 M

490 1:50000

## H.M. LNFT Land Registry

F481-221121

TITLE NUMBER

ADMINISTRATIVE AREA

ISLE OF FUND

ISSUED 22 November 2021

SCALE **1/50000** 

Type W-IOF: Share of 0.1% of all BUN sales based on number of NFT Stories minted OWNER ENTITLEMENT (rewarded in Credits); Mint 4 NFT Stories LUI L4 PLOT F481 BOUNDARY: 3.46 KM PLOT F4 PLOT F482