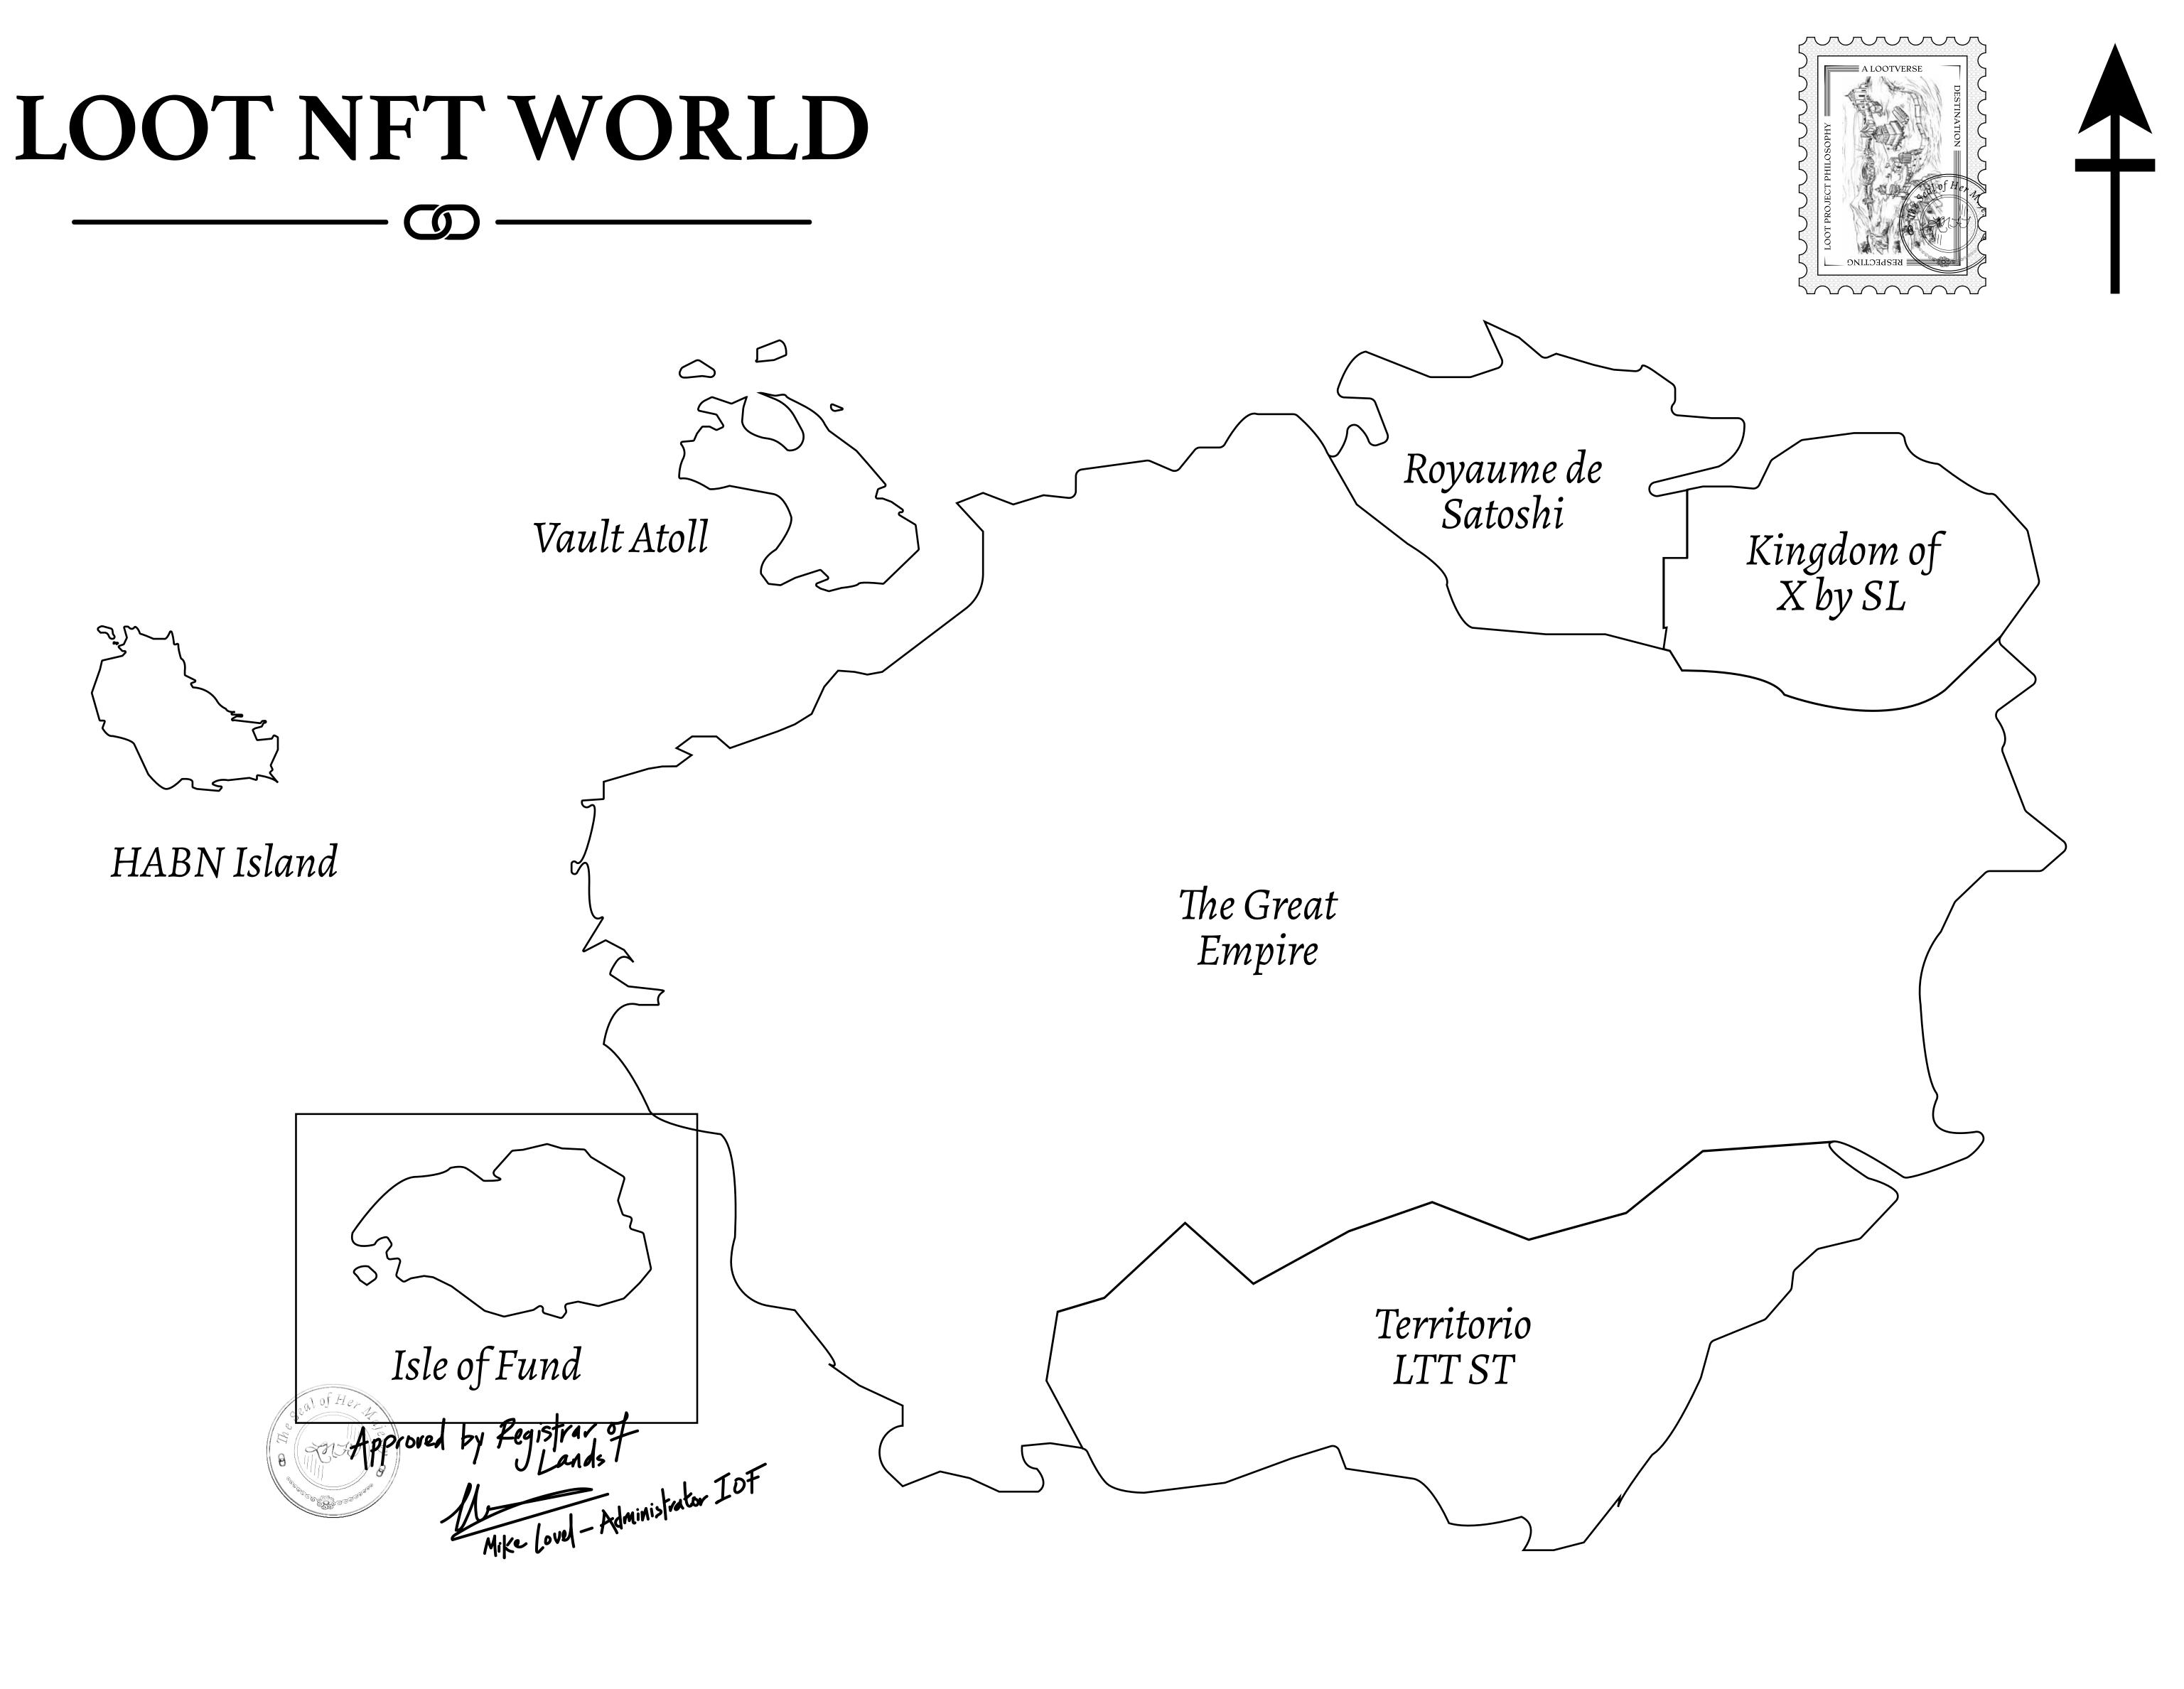

## H.M. LNFT Land Registr

ADMINISTRATIVE AREA

OWNER ENTITLEMENT

ISLE OF

Type W-IOF: S (rewarded in C

|                                 | TITLE NUMBER<br><b>F479-221121</b> |                     |             |                                                                                                                 |
|---------------------------------|------------------------------------|---------------------|-------------|-----------------------------------------------------------------------------------------------------------------|
| Y                               |                                    |                     |             |                                                                                                                 |
| FUND                            | ISSUED                             | 22 November 2021    | Jb.J.       | SCALE 1/50000                                                                                                   |
| Share of 0.1%<br>Credits); Mint |                                    | sales based on numb | er of NFT S | Stories minted                                                                                                  |
|                                 |                                    |                     |             | Contraction of the second s |
|                                 |                                    |                     |             |                                                                                                                 |
|                                 |                                    |                     |             |                                                                                                                 |
|                                 |                                    |                     |             |                                                                                                                 |
| 7478                            | 3                                  |                     |             |                                                                                                                 |
|                                 |                                    |                     |             |                                                                                                                 |
|                                 |                                    |                     |             |                                                                                                                 |
|                                 |                                    |                     |             |                                                                                                                 |
|                                 |                                    |                     |             |                                                                                                                 |
|                                 |                                    |                     |             |                                                                                                                 |
|                                 |                                    |                     |             |                                                                                                                 |
|                                 | DI                                 | _OT F4              | 7 Q         |                                                                                                                 |
| Г                               |                                    | DARY: 2.8           |             |                                                                                                                 |
| Ľ                               | SUUN                               | UAN1. 2.0           |             |                                                                                                                 |
|                                 |                                    |                     |             |                                                                                                                 |
|                                 |                                    |                     |             |                                                                                                                 |
|                                 |                                    |                     |             |                                                                                                                 |
|                                 |                                    |                     |             |                                                                                                                 |
|                                 |                                    |                     |             |                                                                                                                 |
|                                 |                                    |                     |             |                                                                                                                 |