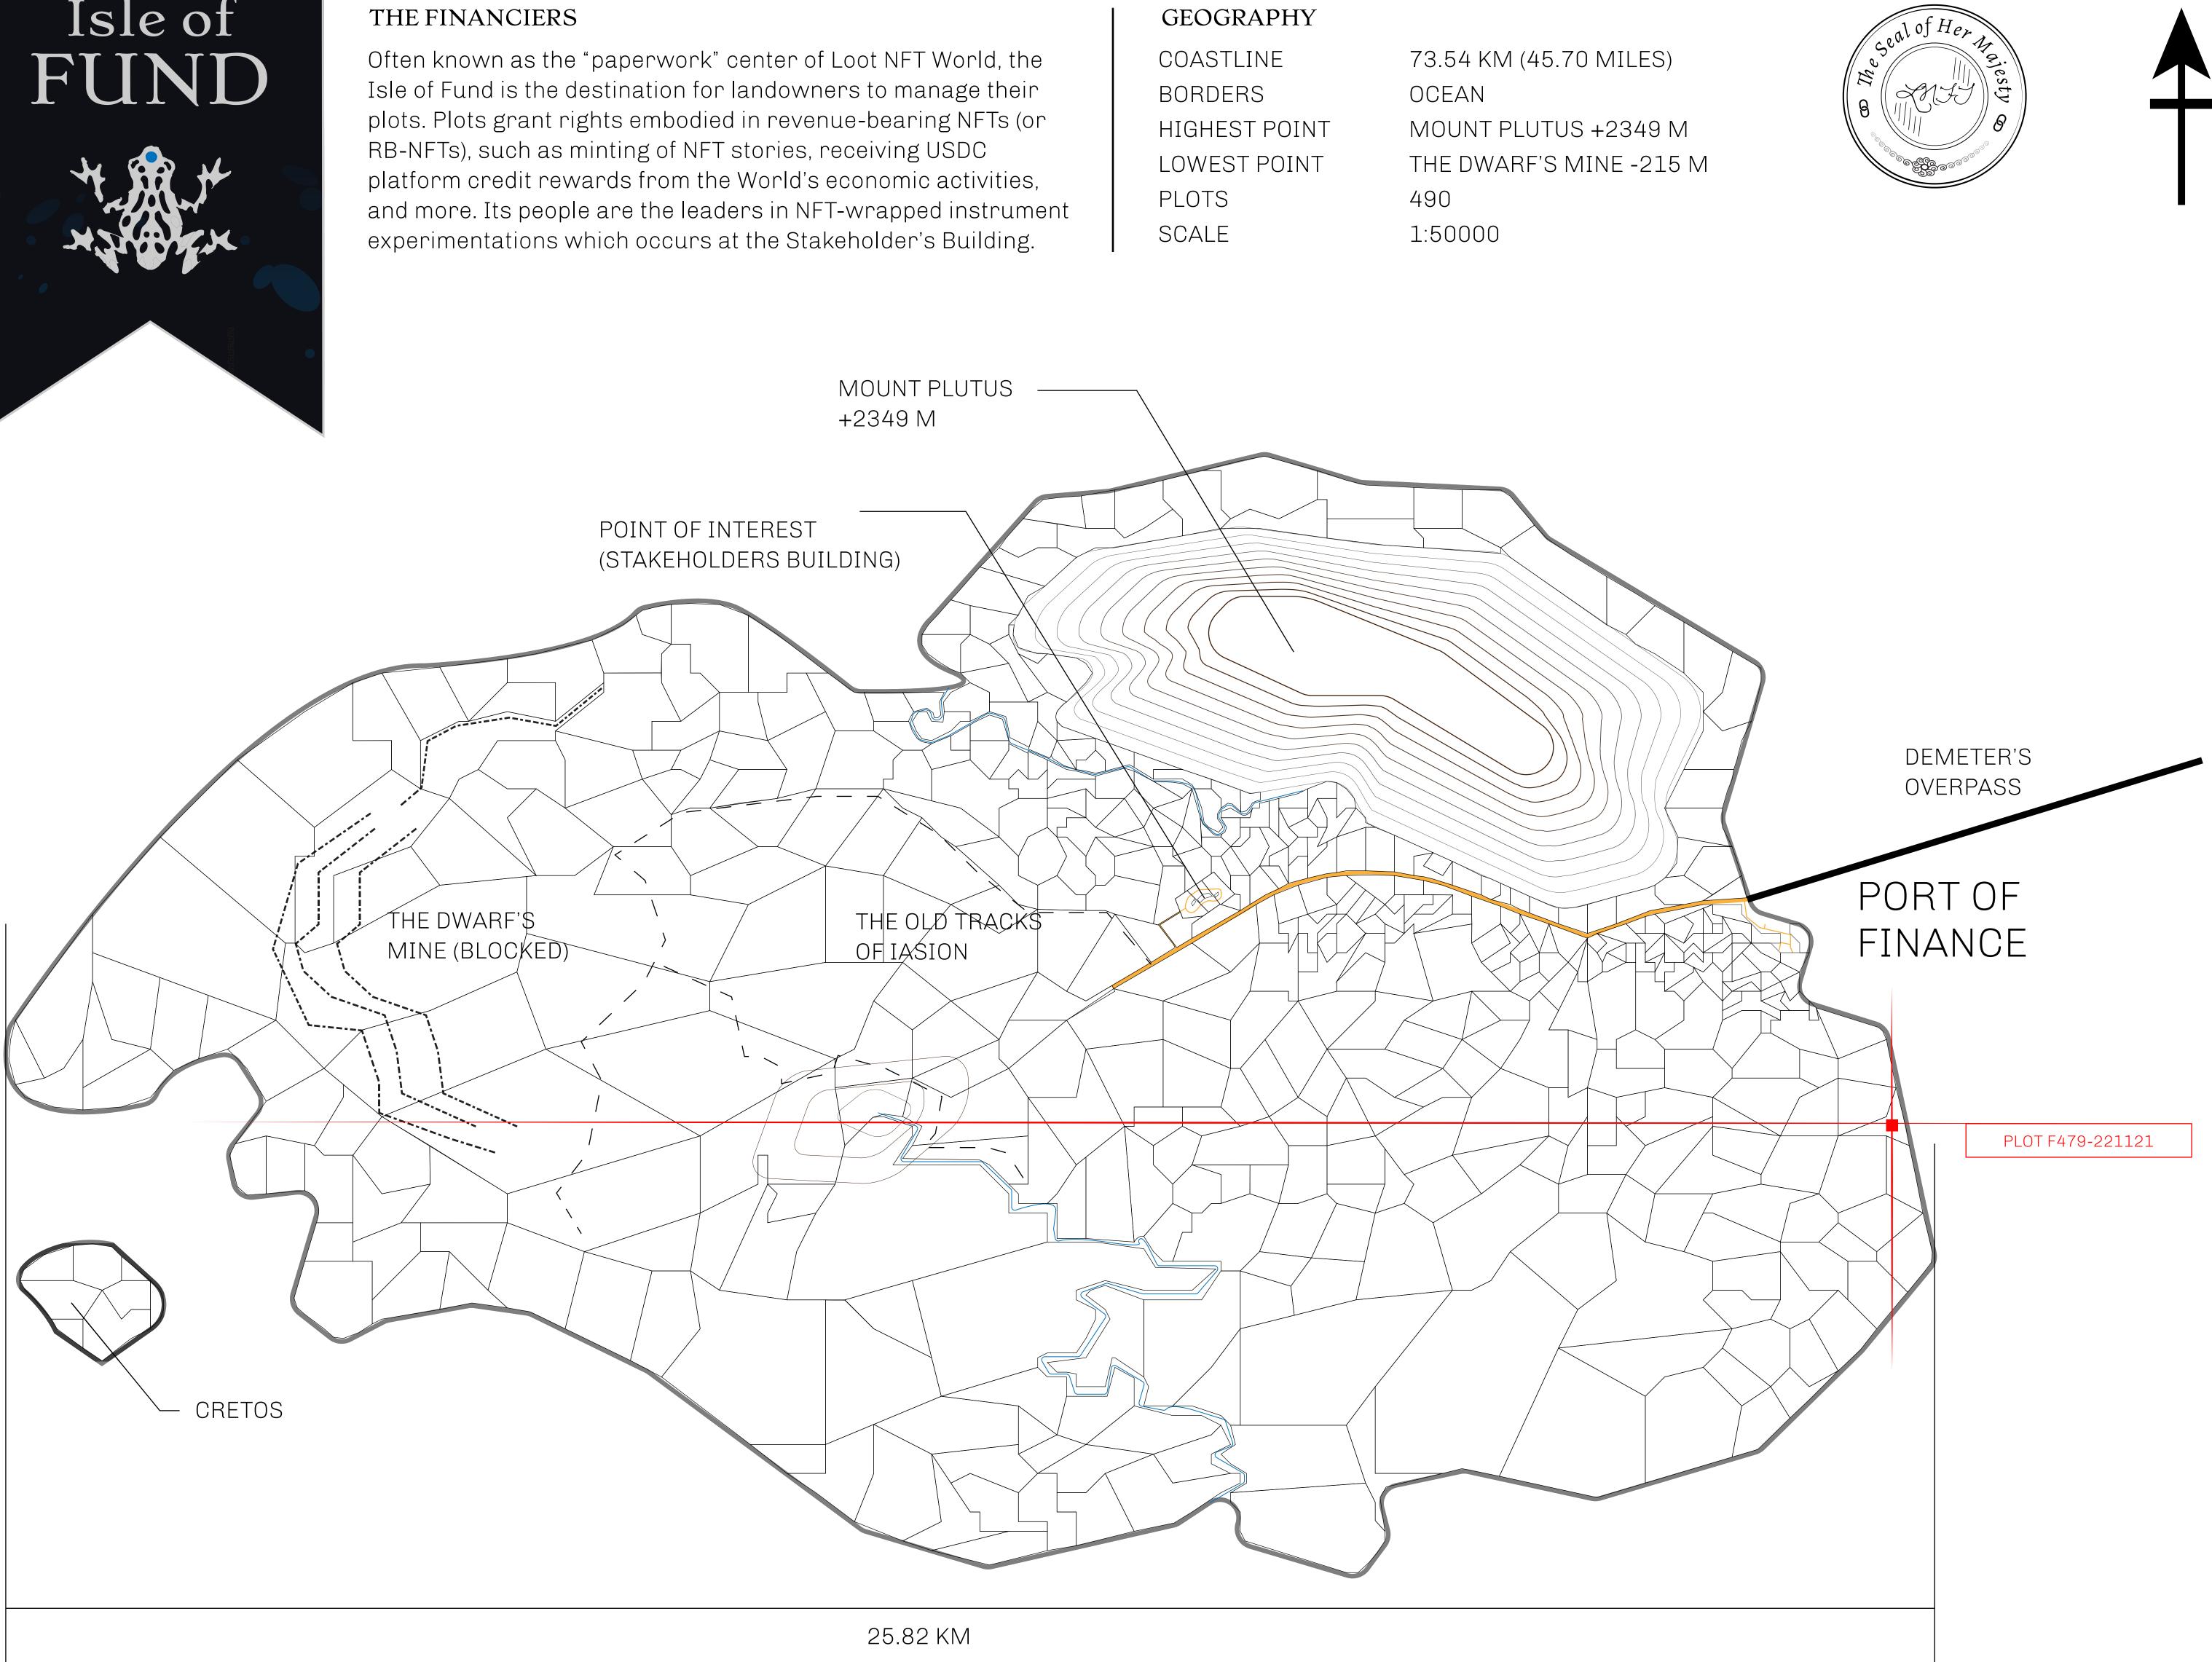

## H.M. LNFT Land Registr

ADMINISTRATIVE AREA

OWNER ENTITLEMENT

ISLE OF

Type W-IOF: S (rewarded in C

|                                 | TITLE NUMBER<br><b>F479-221121</b> |                     |             |                                                                                                                 |
|---------------------------------|------------------------------------|---------------------|-------------|-----------------------------------------------------------------------------------------------------------------|
| Y                               |                                    |                     |             |                                                                                                                 |
| FUND                            | ISSUED                             | 22 November 2021    | Jb.J.       | SCALE 1/50000                                                                                                   |
| Share of 0.1%<br>Credits); Mint |                                    | sales based on numb | er of NFT S | Stories minted                                                                                                  |
|                                 |                                    |                     |             | Contraction of the second s |
|                                 |                                    |                     |             |                                                                                                                 |
|                                 |                                    |                     |             |                                                                                                                 |
|                                 |                                    |                     |             |                                                                                                                 |
| 7478                            | 3                                  |                     |             |                                                                                                                 |
|                                 |                                    |                     |             |                                                                                                                 |
|                                 |                                    |                     |             |                                                                                                                 |
|                                 |                                    |                     |             |                                                                                                                 |
|                                 |                                    |                     |             |                                                                                                                 |
|                                 |                                    |                     |             |                                                                                                                 |
|                                 |                                    |                     |             |                                                                                                                 |
|                                 | DI                                 | _OT F4              | 7 Q         |                                                                                                                 |
| Г                               |                                    | DARY: 2.8           |             |                                                                                                                 |
| Ľ                               | SUUN                               | UAN1. 2.0           |             |                                                                                                                 |
|                                 |                                    |                     |             |                                                                                                                 |
|                                 |                                    |                     |             |                                                                                                                 |
|                                 |                                    |                     |             |                                                                                                                 |
|                                 |                                    |                     |             |                                                                                                                 |
|                                 |                                    |                     |             |                                                                                                                 |
|                                 |                                    |                     |             |                                                                                                                 |

# OCEAN