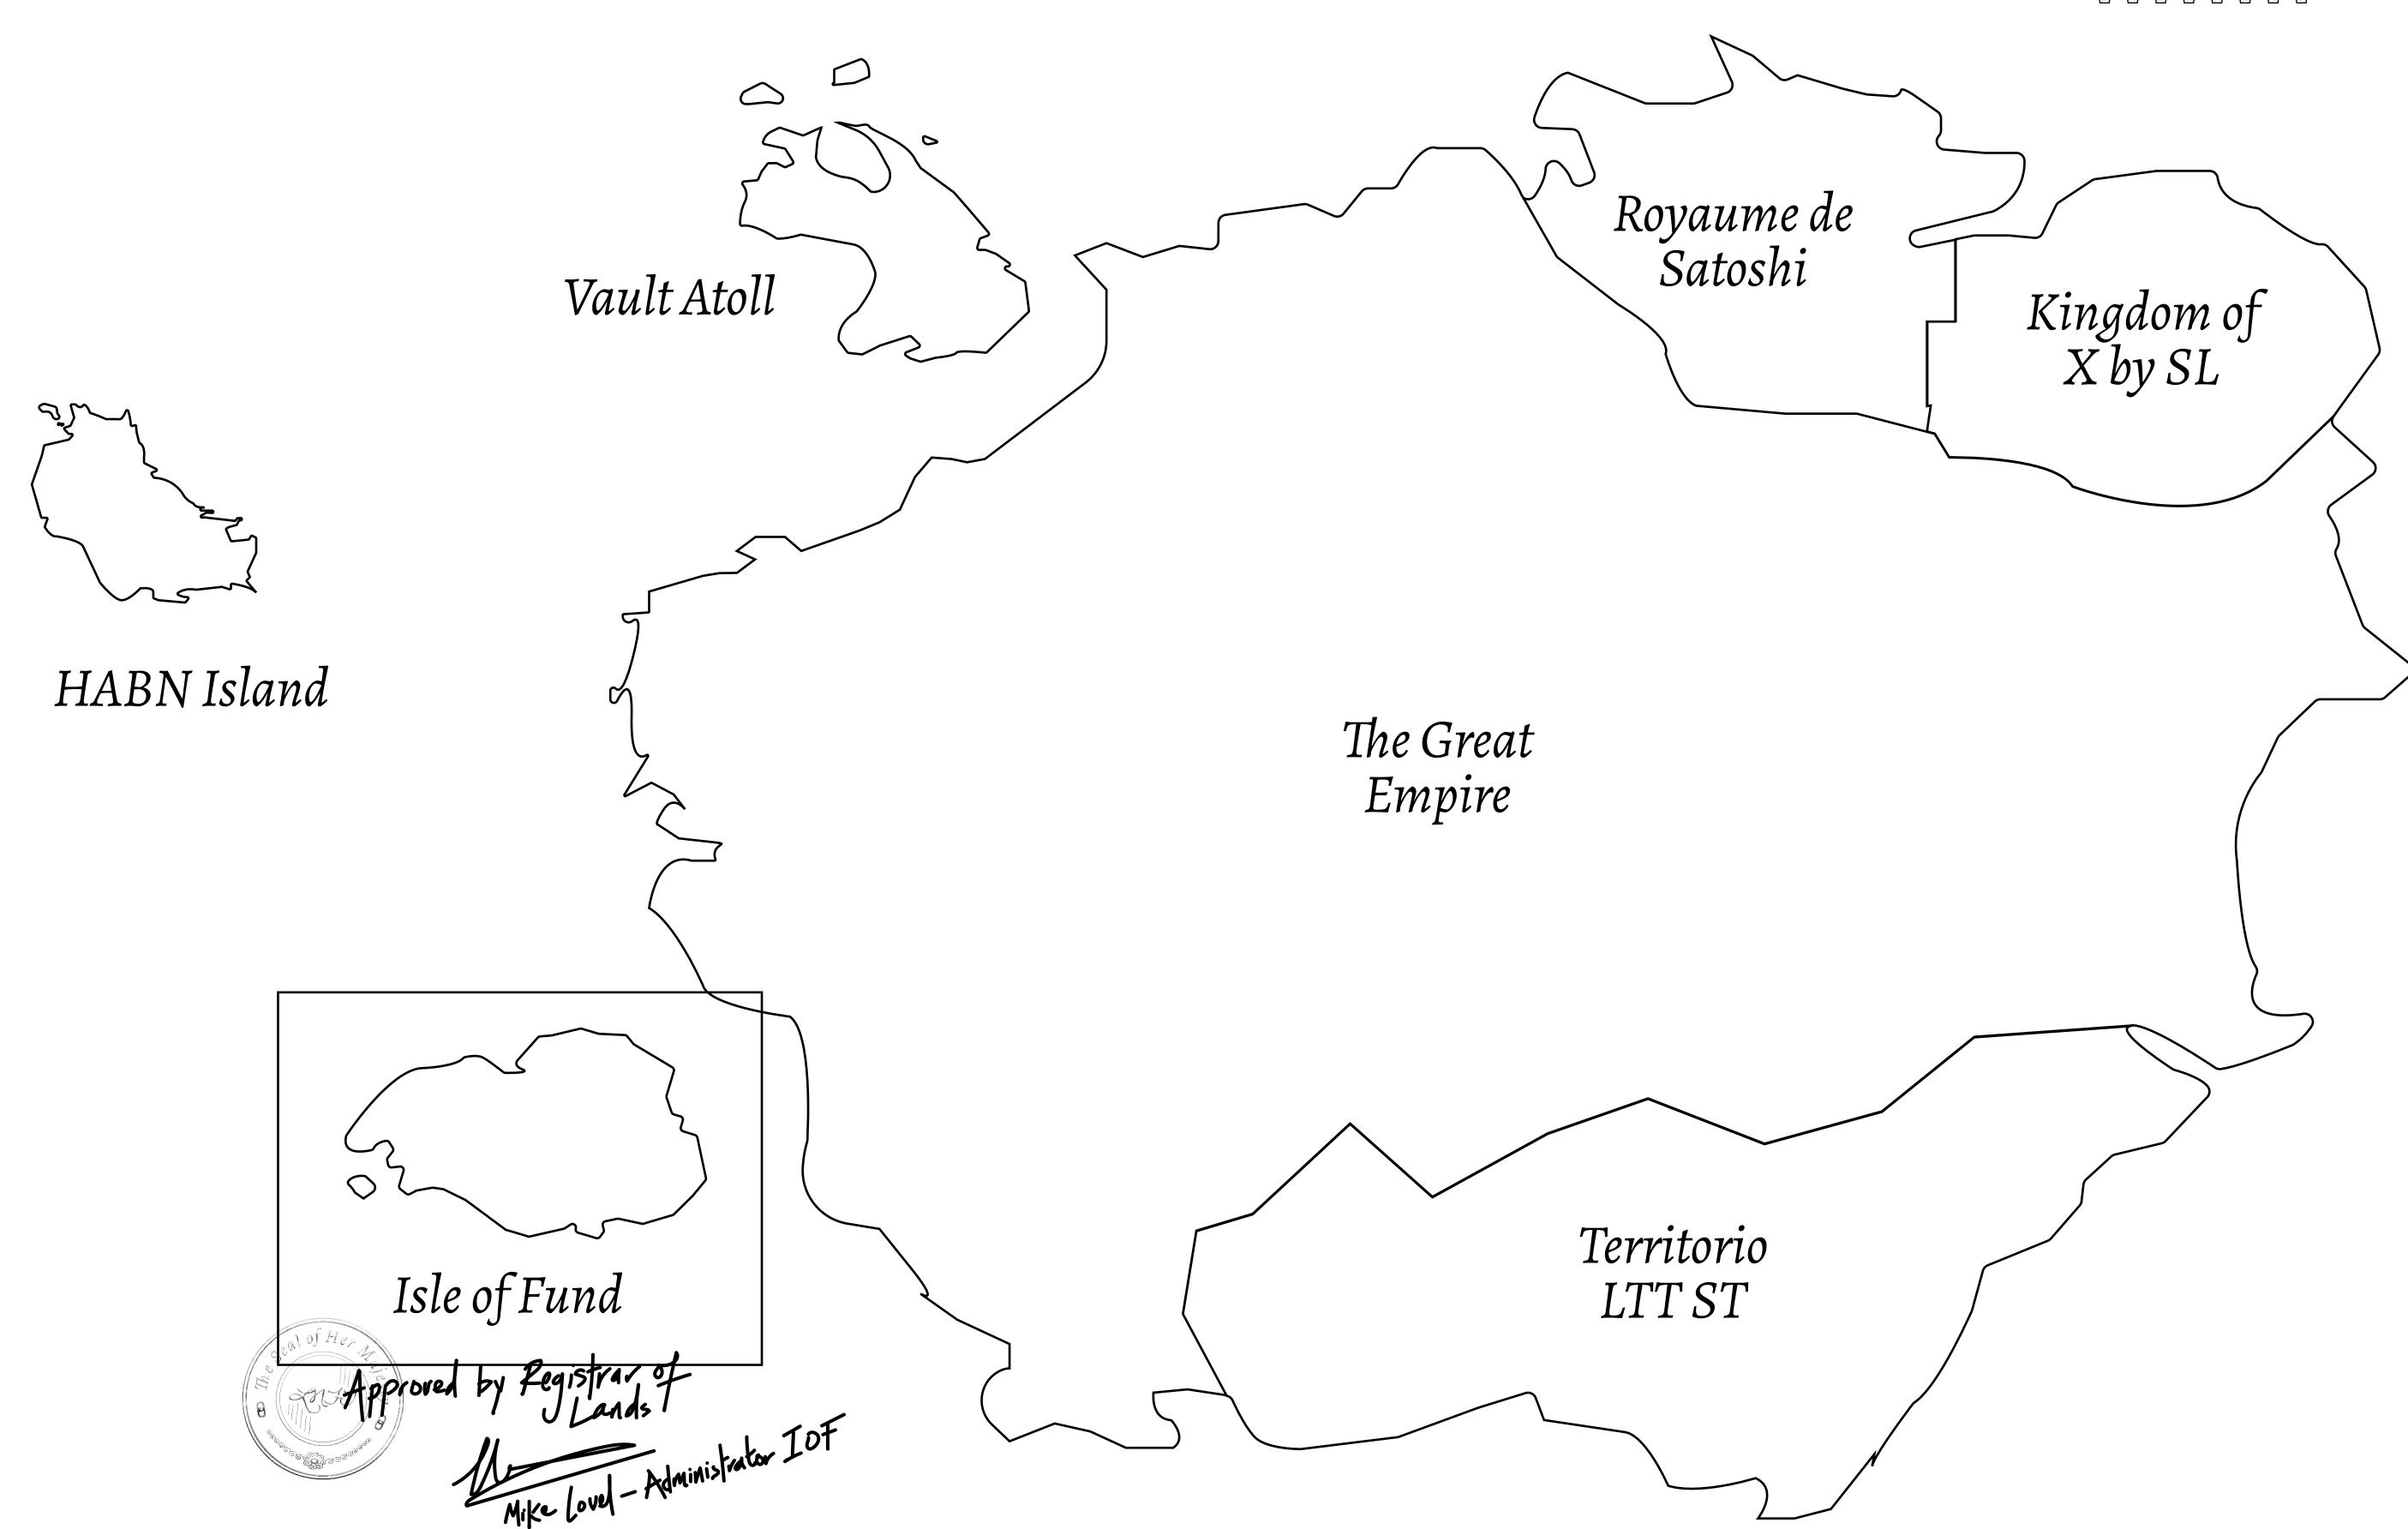

## THE FINANCIERS

Often known as the "paperwork" center of Loot NFT World, the Isle of Fund is the destination for landowners to manage their plots. Plots grant rights embodied in revenue-bearing NFTs (or RB-NFTs), such as minting of NFT stories, receiving USDC platform credit rewards from the World's economic activities, and more. Its people are the leaders in NFT-wrapped instrument experimentations which occurs at the Stakeholder's Building.

## GEOGRAPHY

COASTLINE
BORDERS
HIGHEST POINT
LOWEST POINT
PLOTS

SCALE

73.54 KM (45.70 MILES)

OCEAN

MOUNT PLUTUS +2349 M

THE DWARF'S MINE -215 M

490 1:50000