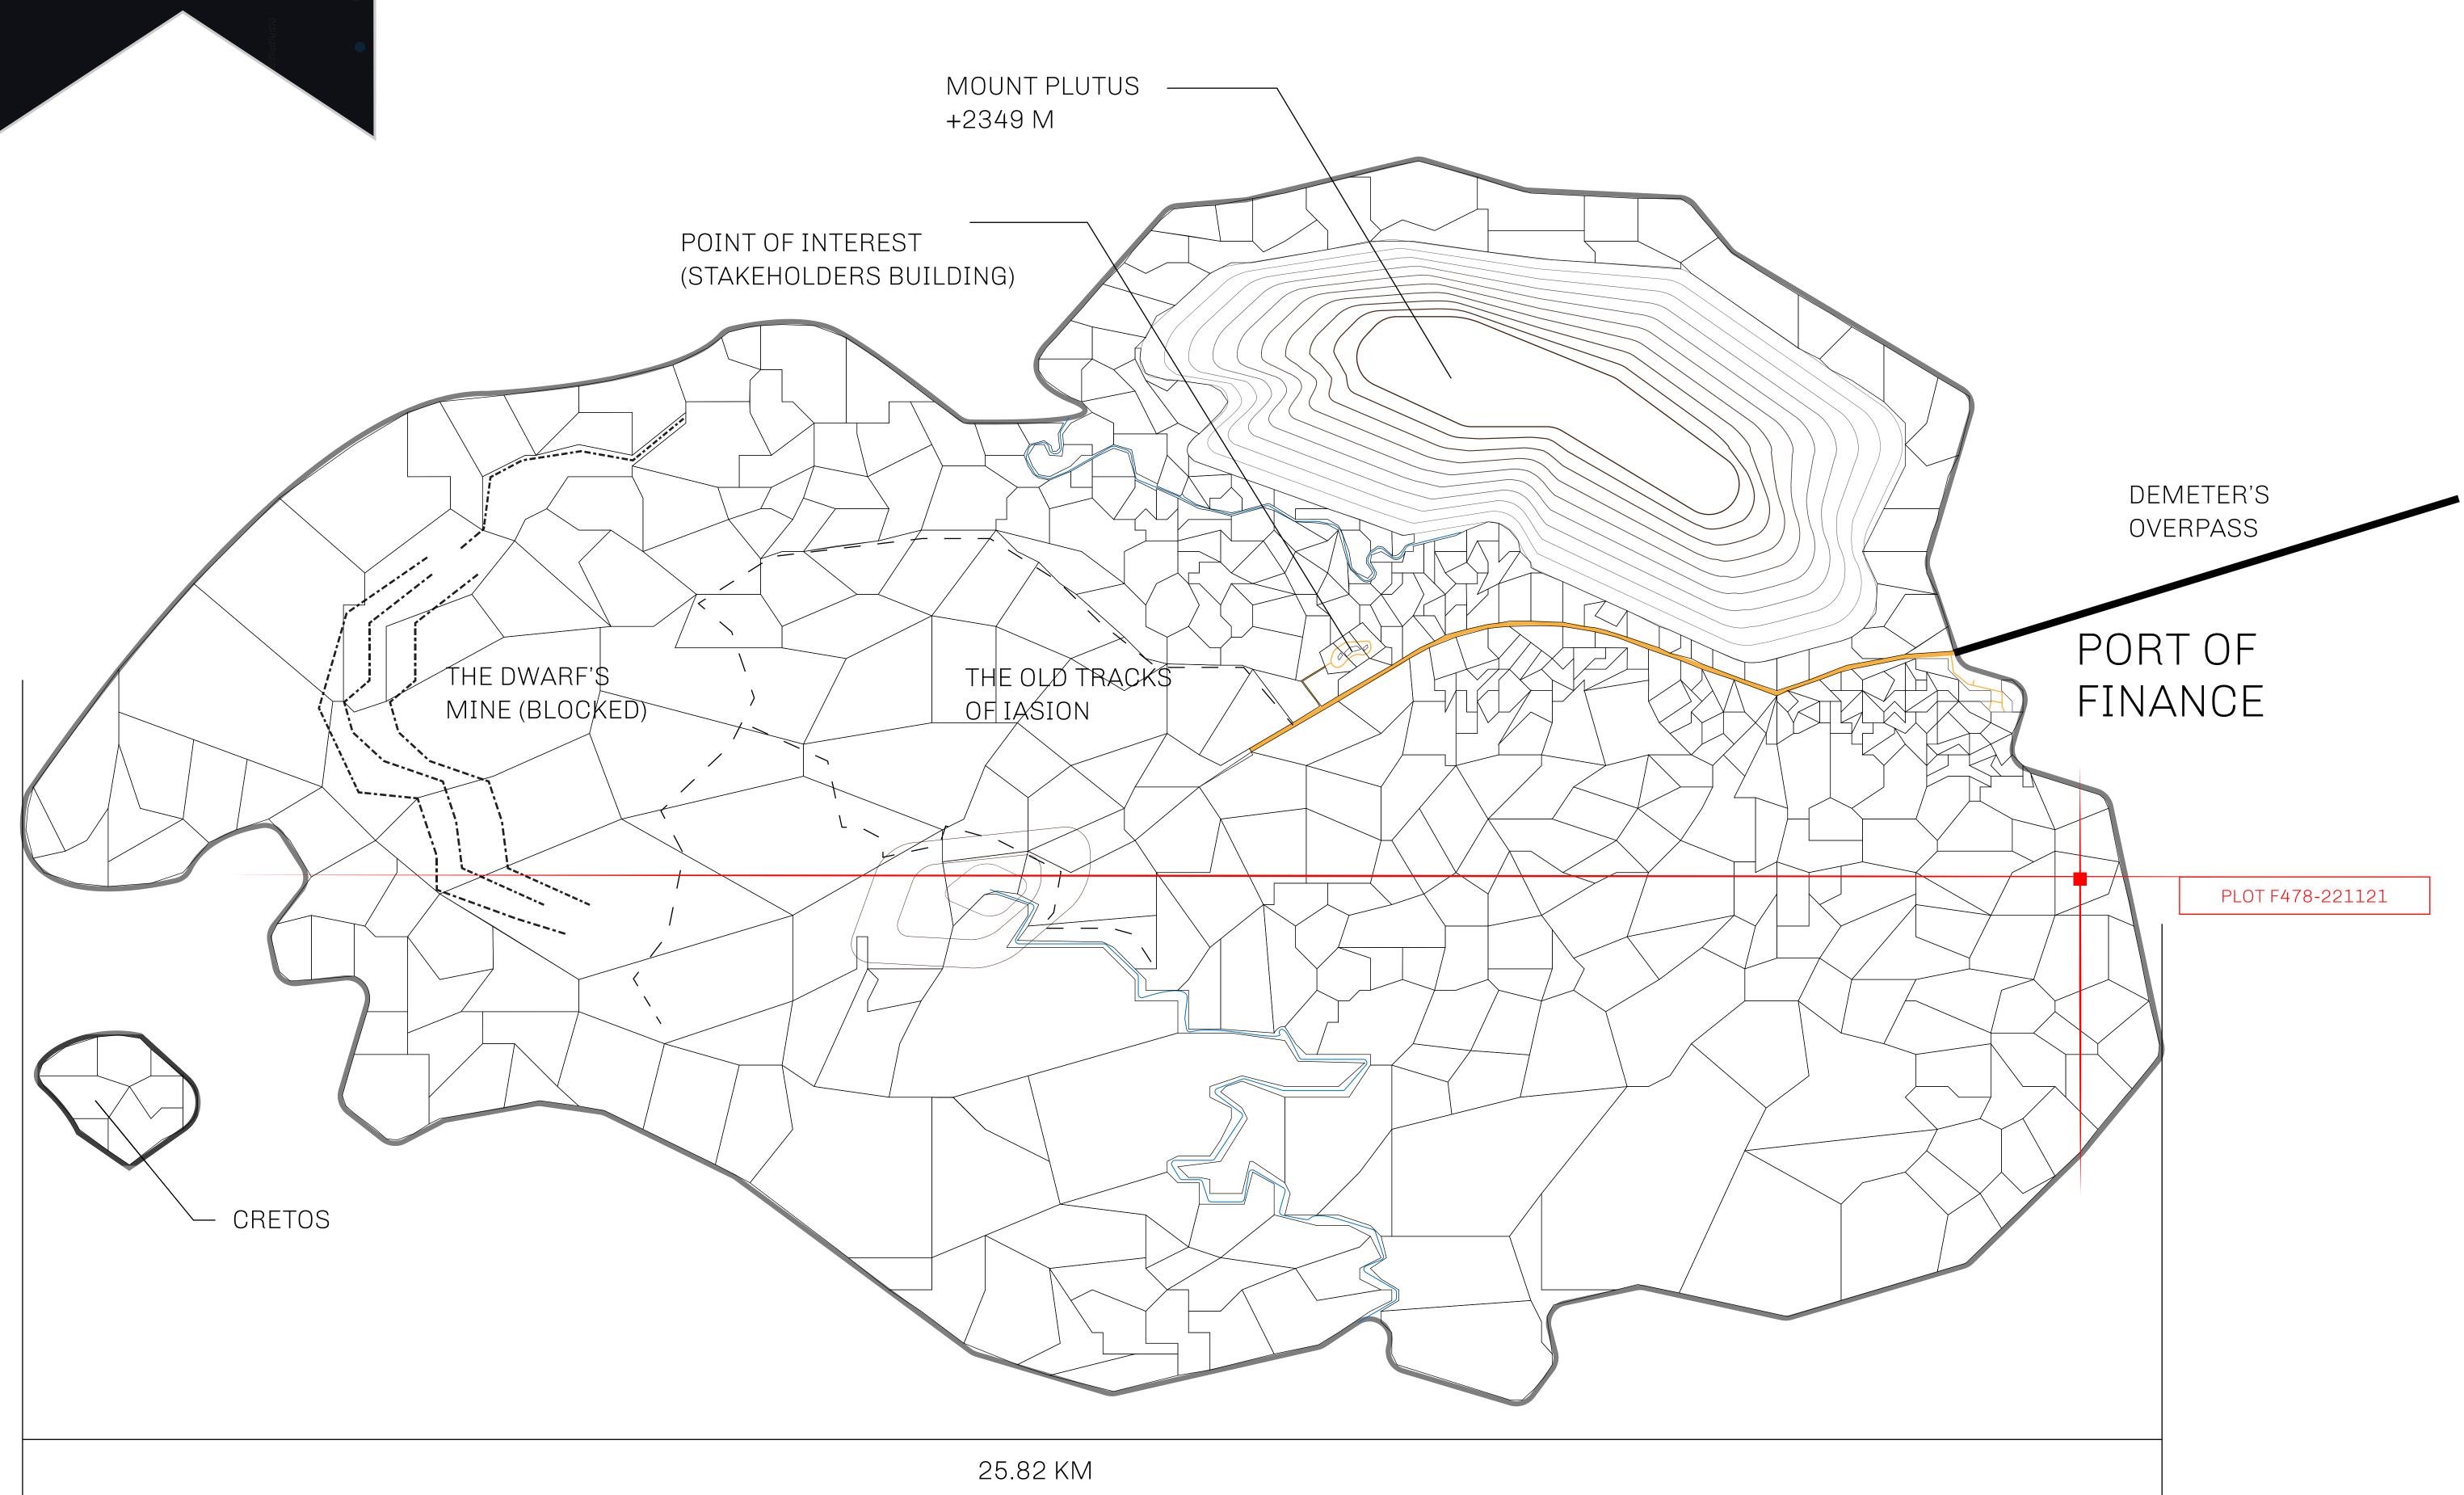

## GEOGRAPHY

COASTLINE
BORDERS
HIGHEST POINT
LOWEST POINT
PLOTS

SCALE

73.54 KM (45.70 MILES)

OCEAN

MOUNT PLUTUS +2349 M

THE DWARF'S MINE -215 M

490 1:50000