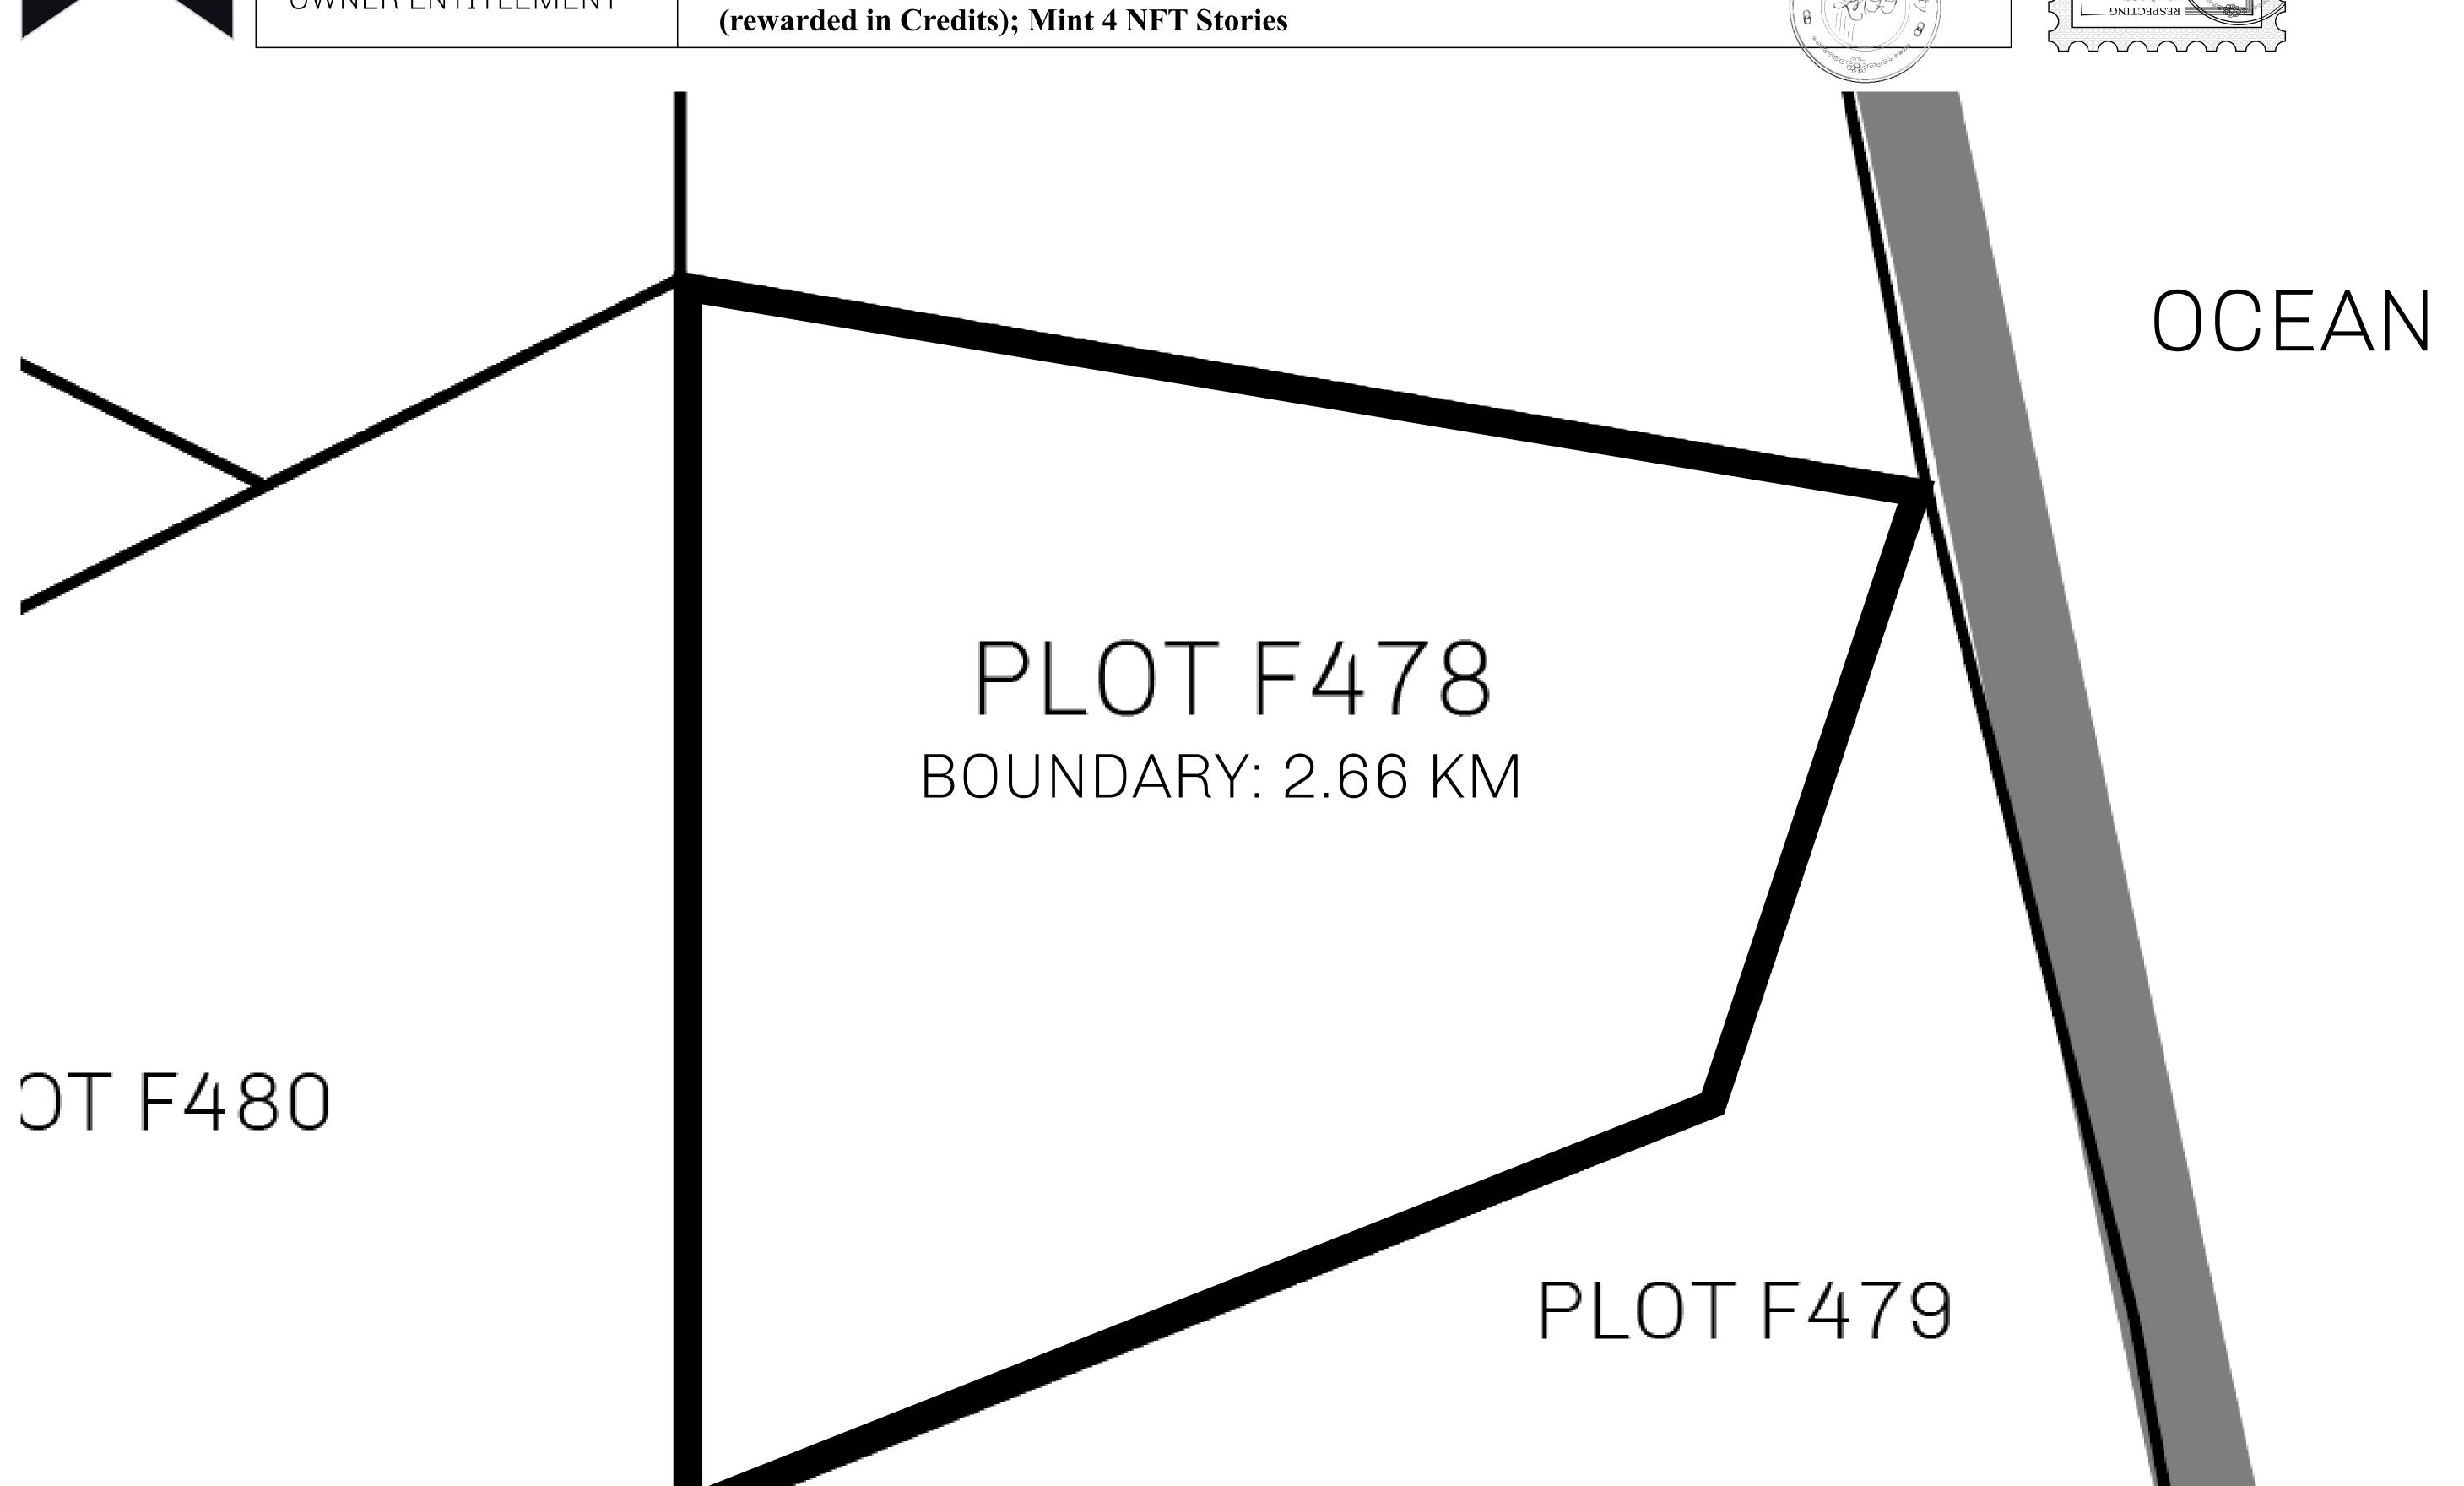

## H.M. LNFT Land Registry

F478-221121

TITLE NUMBER

ADMINISTRATIVE AREA ISLE OF FUND

ISSUED 22 November 2021

SCALE **1/50000** 

OWNER ENTITLEMENT

Type W-IOF: Share of 0.1% of all BUN sales based on number of NFT Stories minted (rewarded in Credits); Mint 4 NFT Stories