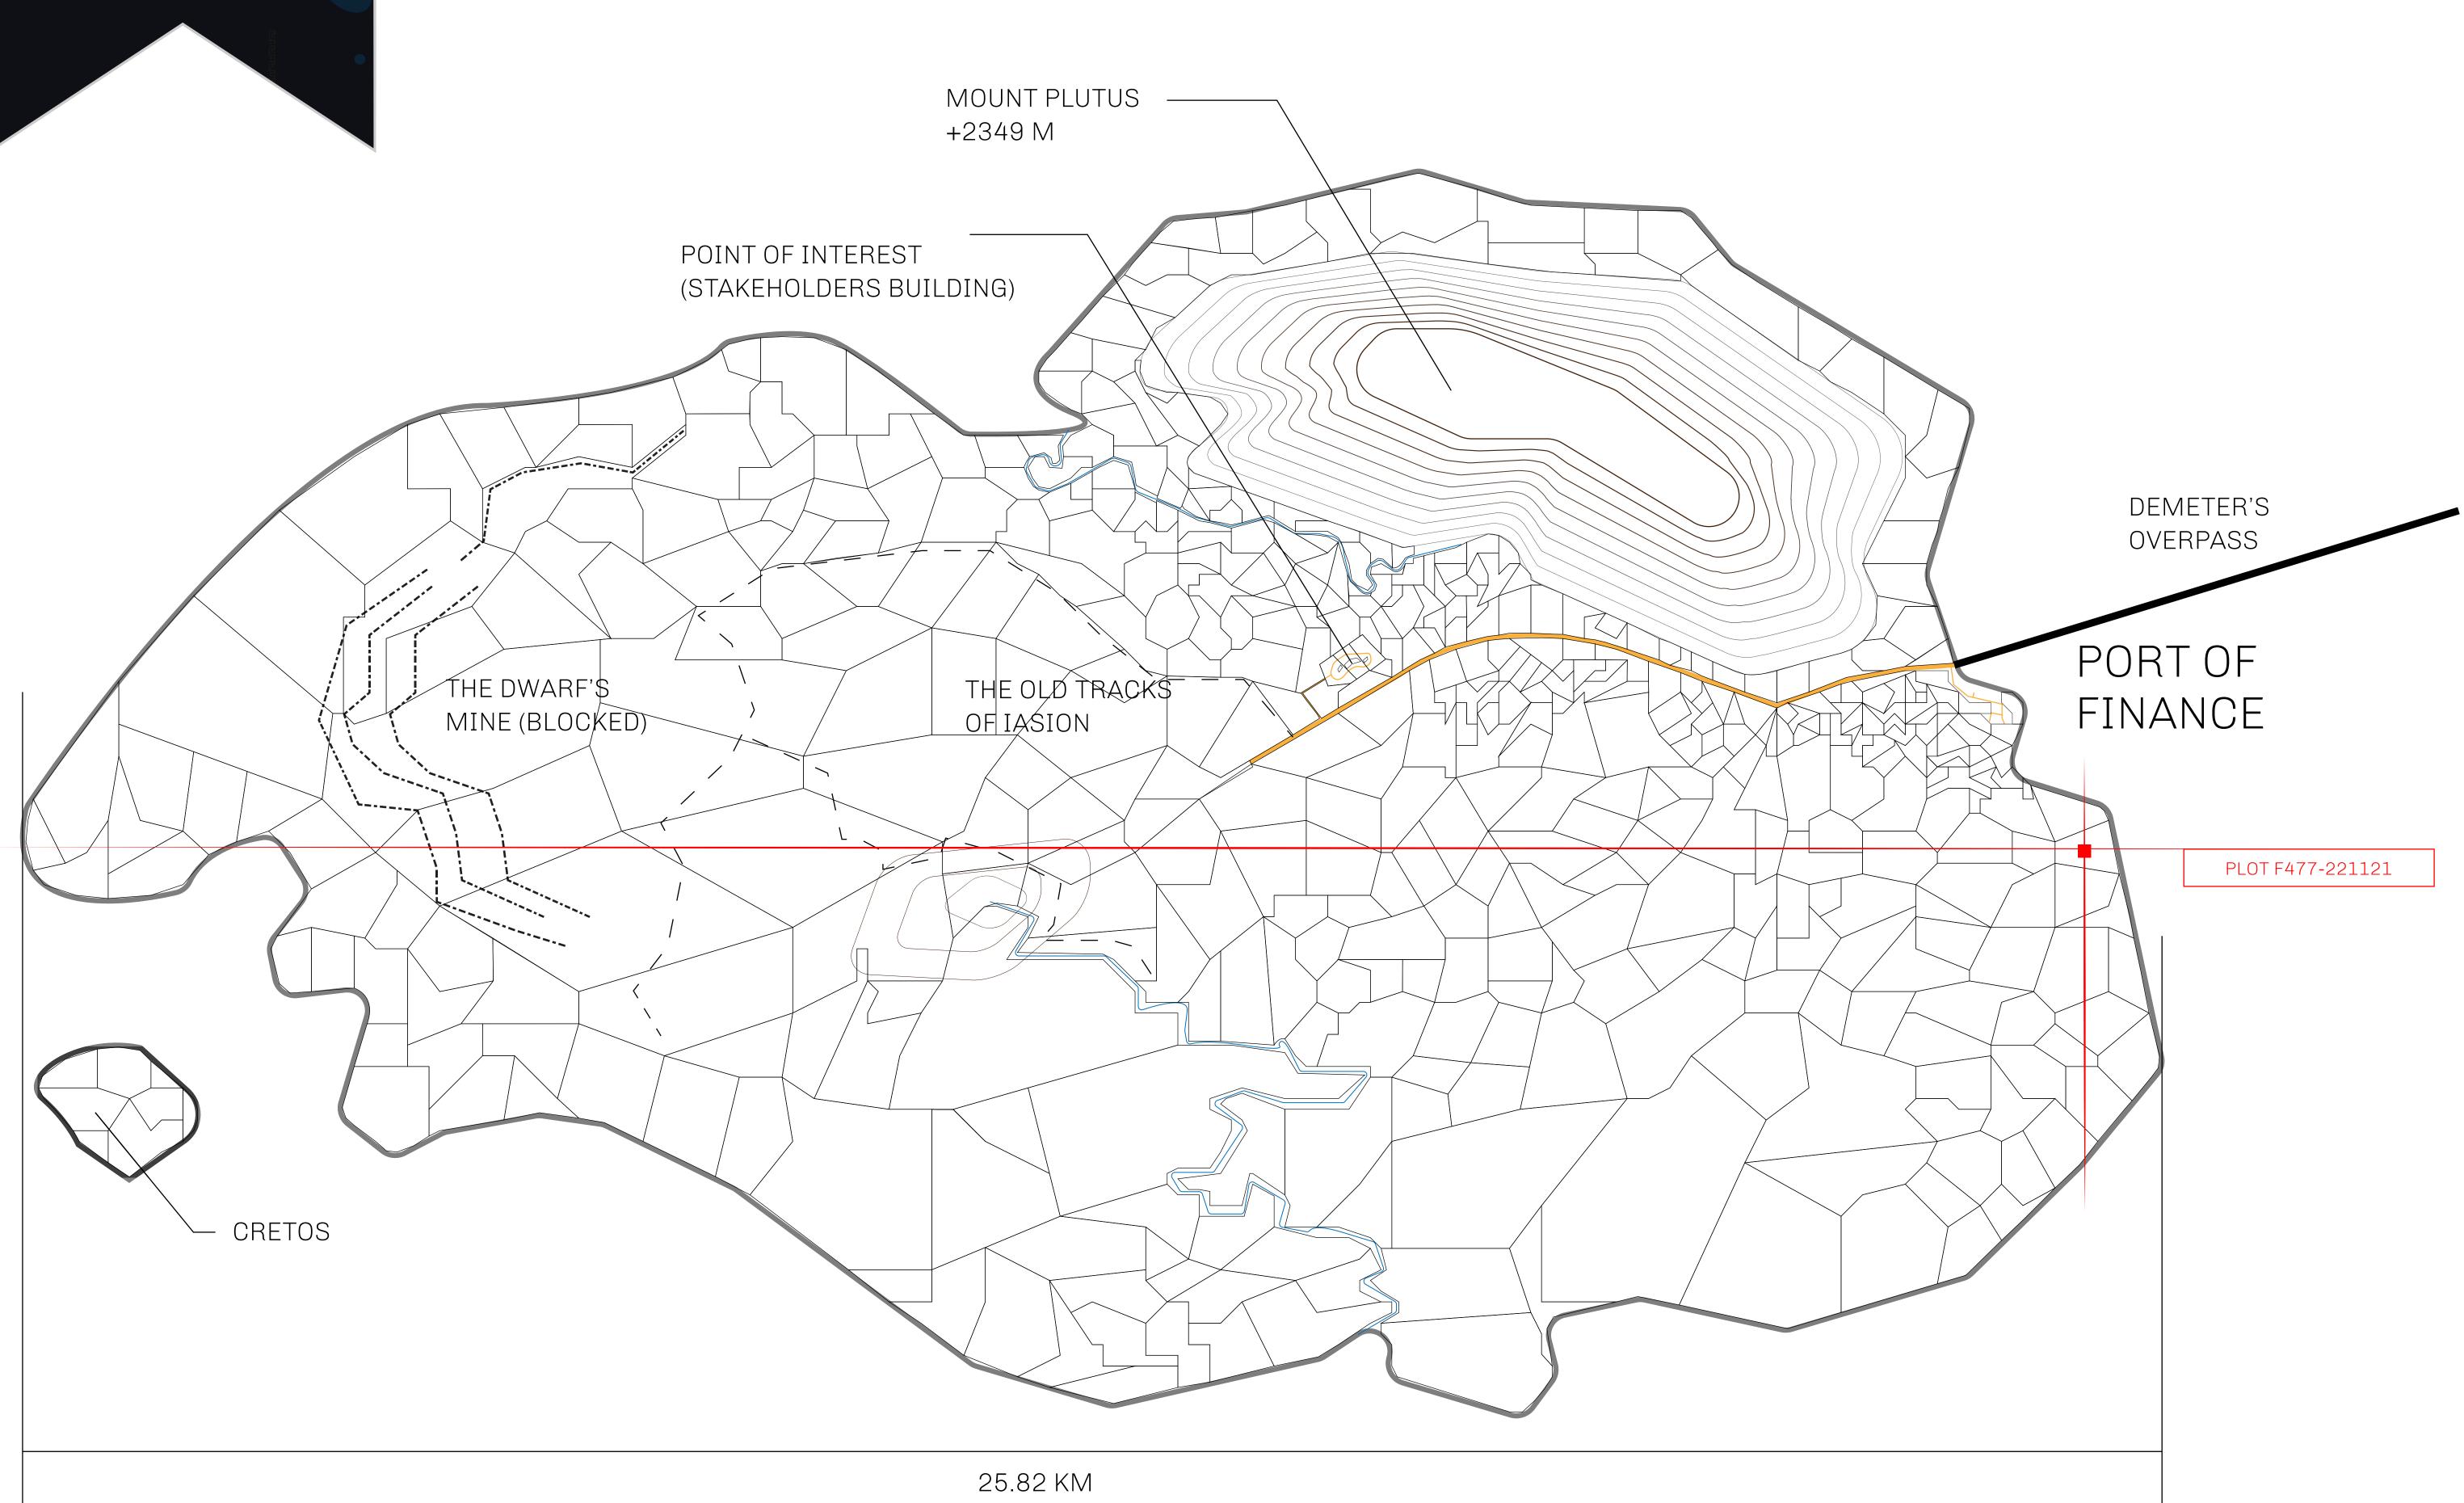

## GEOGRAPHY

COASTLINE
BORDERS
HIGHEST POINT
LOWEST POINT
PLOTS

SCALE

73.54 KM (45.70 MILES) OCEAN MOUNT PLUTUS +2349 M

THE DWARF'S MINE -215 M 490

1:50000

## H.M. LNFT Land Registry

F477-221121

TITLE NUMBER

ADMINISTRATIVE AREA

ISLE OF FUND

ISSUED 22 November 2021

SCALE **1/50000** 

OWNER ENTITLEMENT