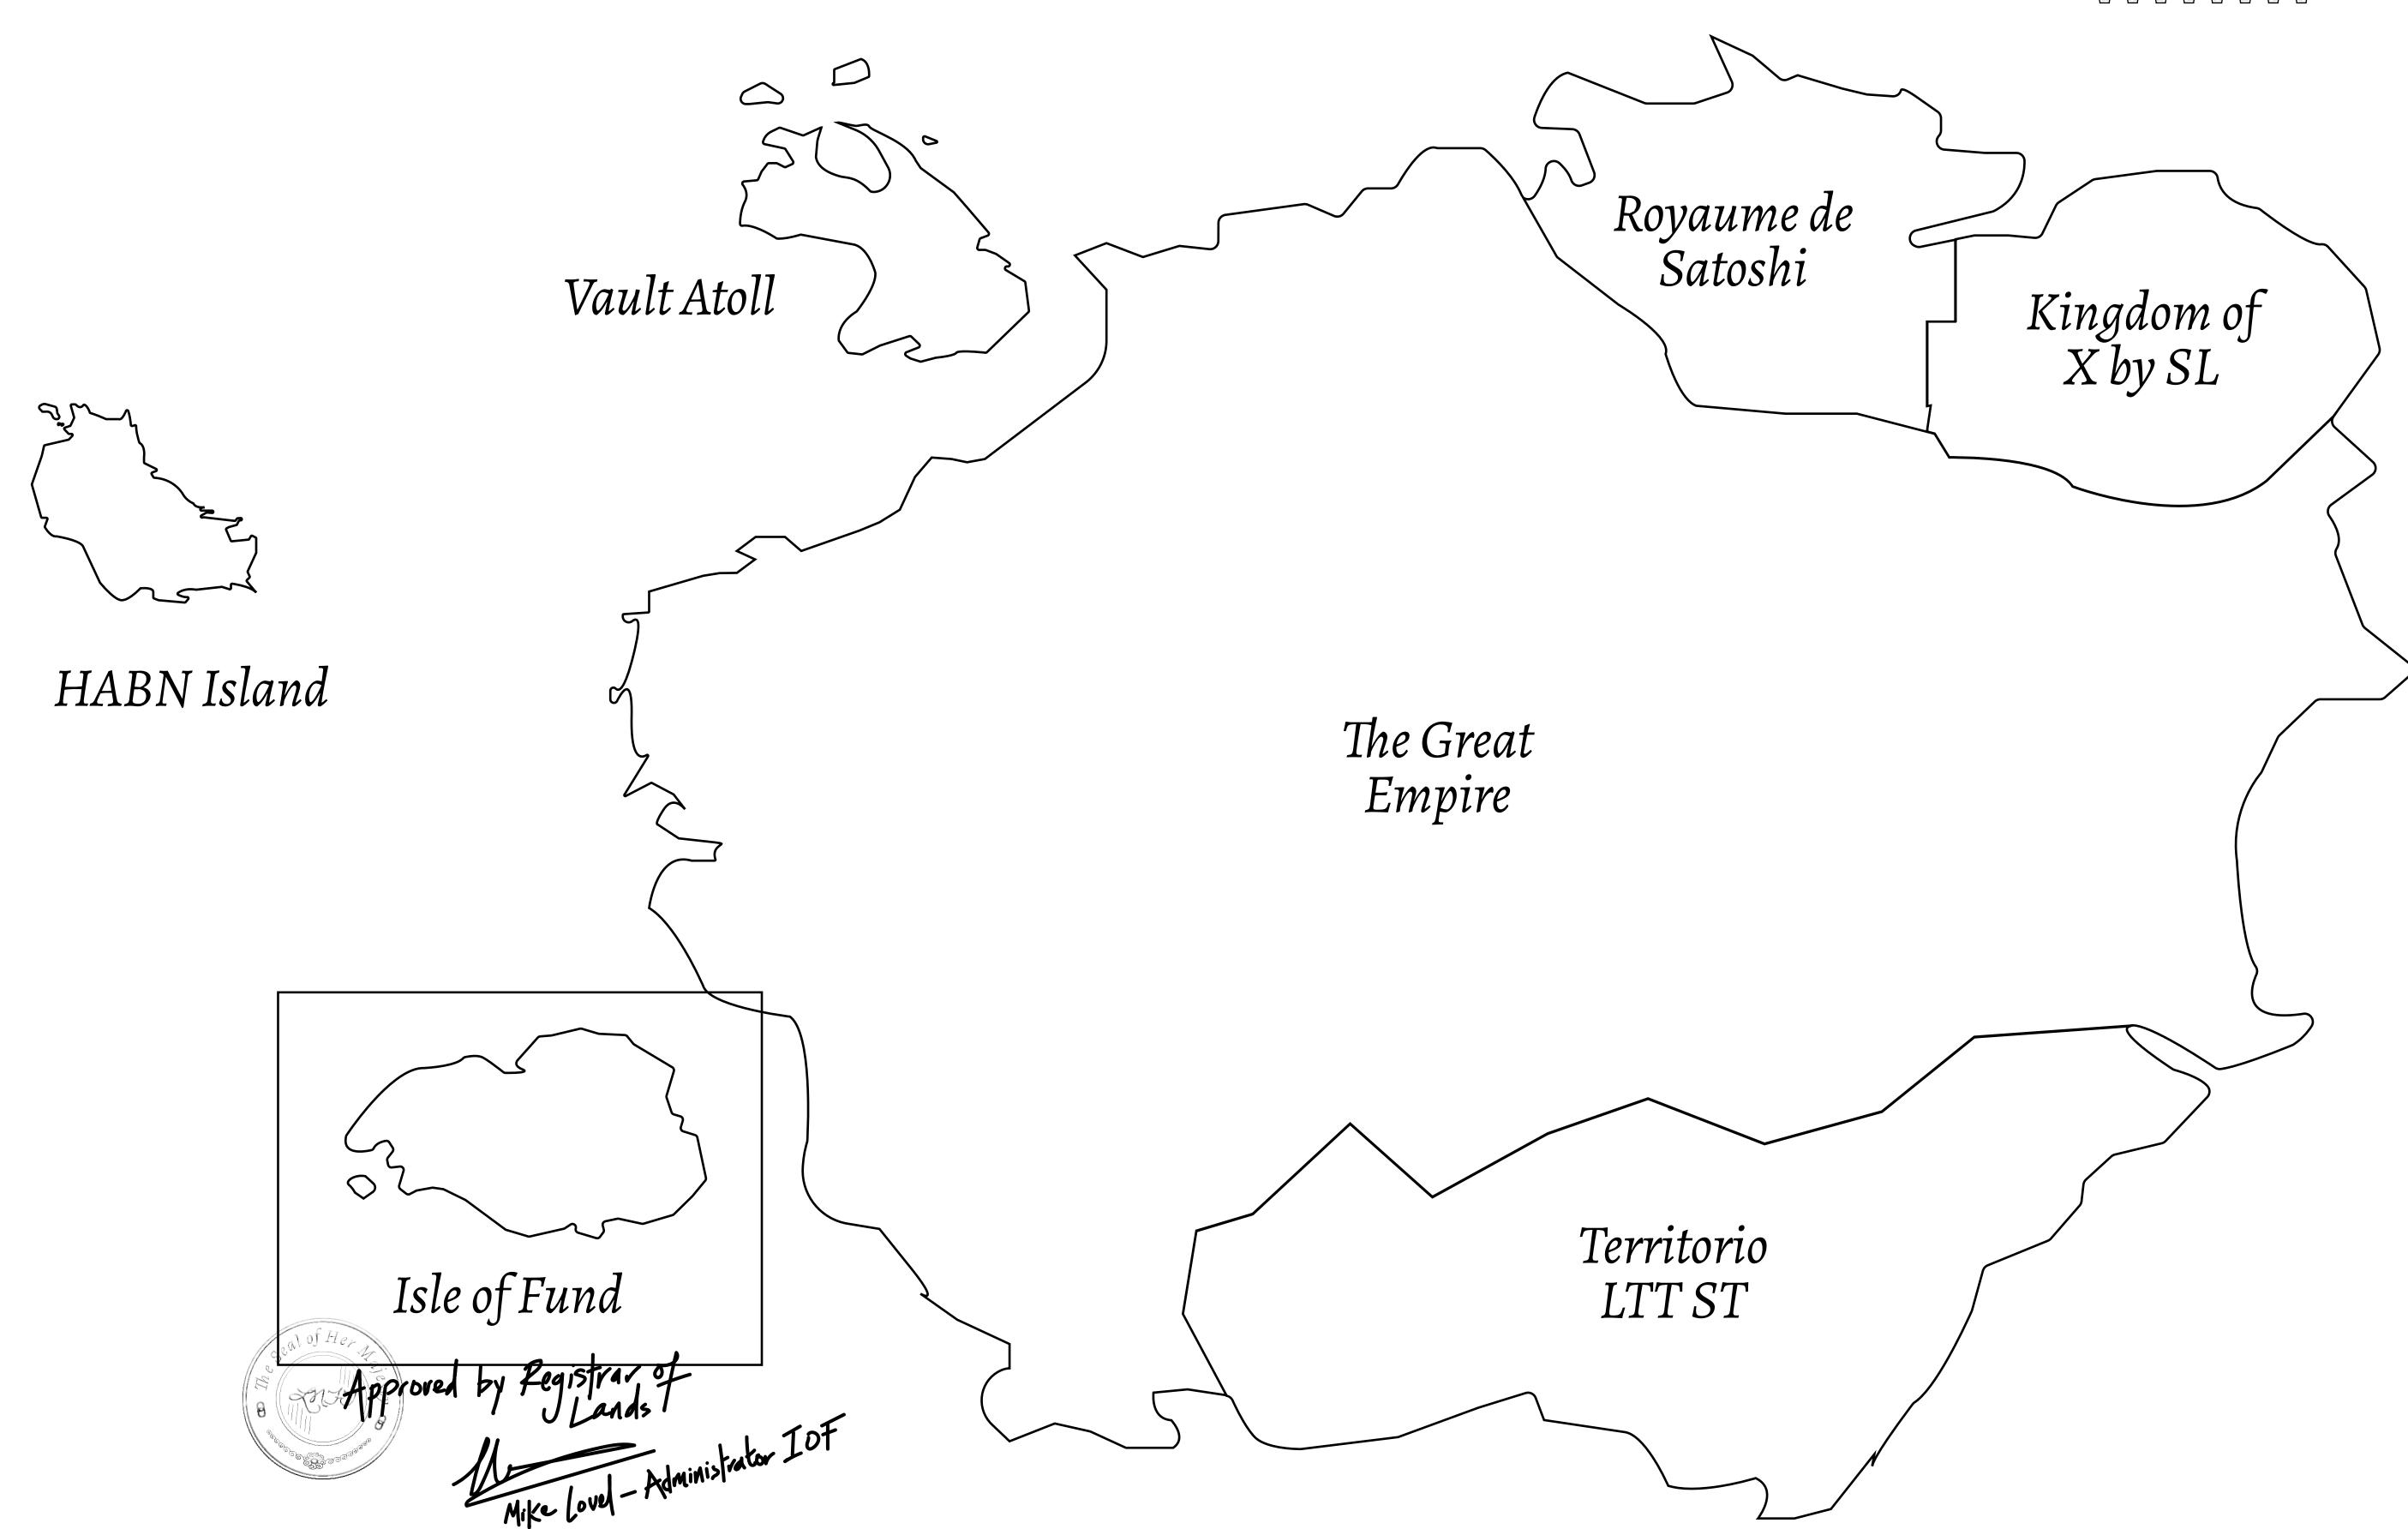

## THE FINANCIERS

Often known as the "paperwork" center of Loot NFT World, the Isle of Fund is the destination for landowners to manage their plots. Plots grant rights embodied in revenue-bearing NFTs (or RB-NFTs), such as minting of NFT stories, receiving USDC platform credit rewards from the World's economic activities, and more. Its people are the leaders in NFT-wrapped instrument experimentations which occurs at the Stakeholder's Building.

## GEOGRAPHY

COASTLINE
BORDERS
HIGHEST POINT
LOWEST POINT
PLOTS

SCALE

73.54 KM (45.70 MILES) OCEAN MOUNT PLUTUS +2349 M

THE DWARF'S MINE -215 M 490

1:50000