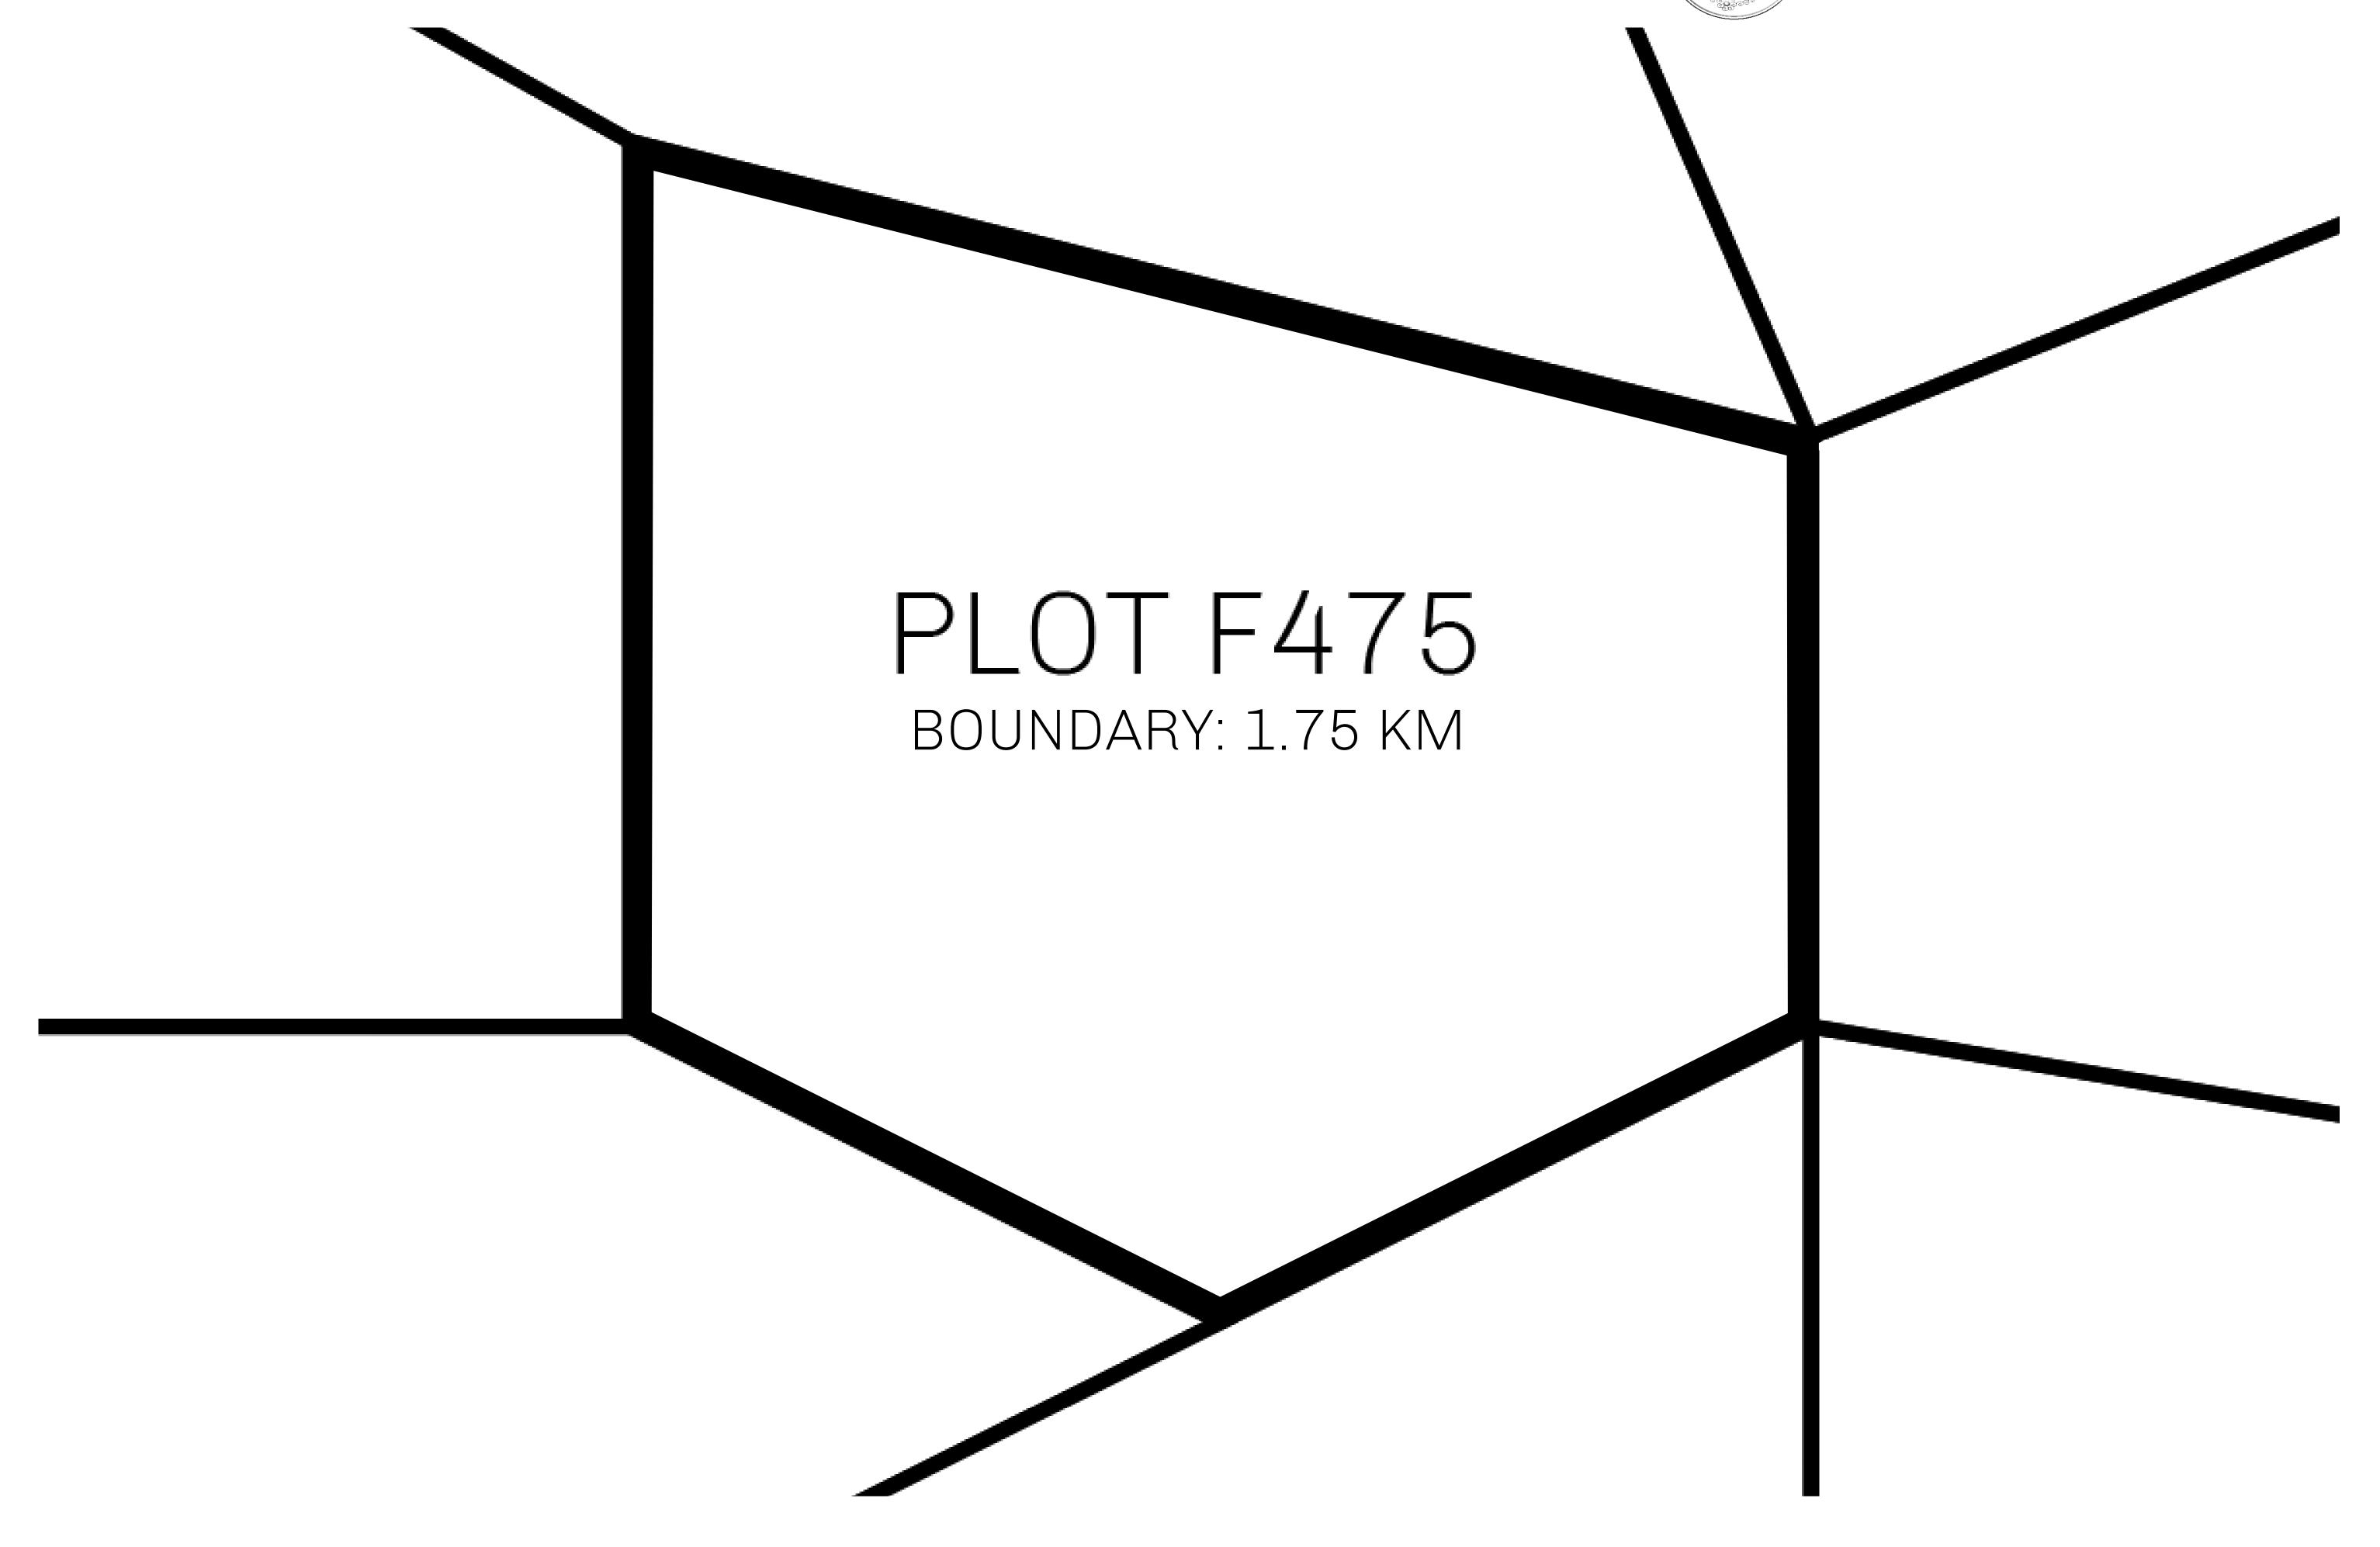

## TITLE NUMBER H.M. LNFT Land Registry F475-221121

ISLE OF FUND

ISSUED 22 November 2021

b.J.

SCALE **1/50000** 

OWNER ENTITLEMENT

ADMINISTRATIVE AREA

Type W-IOF: Share of 0.1% of all BUN sales based on number of NFT Stories minted (rewarded in Credits); Mint 4 NFT Stories