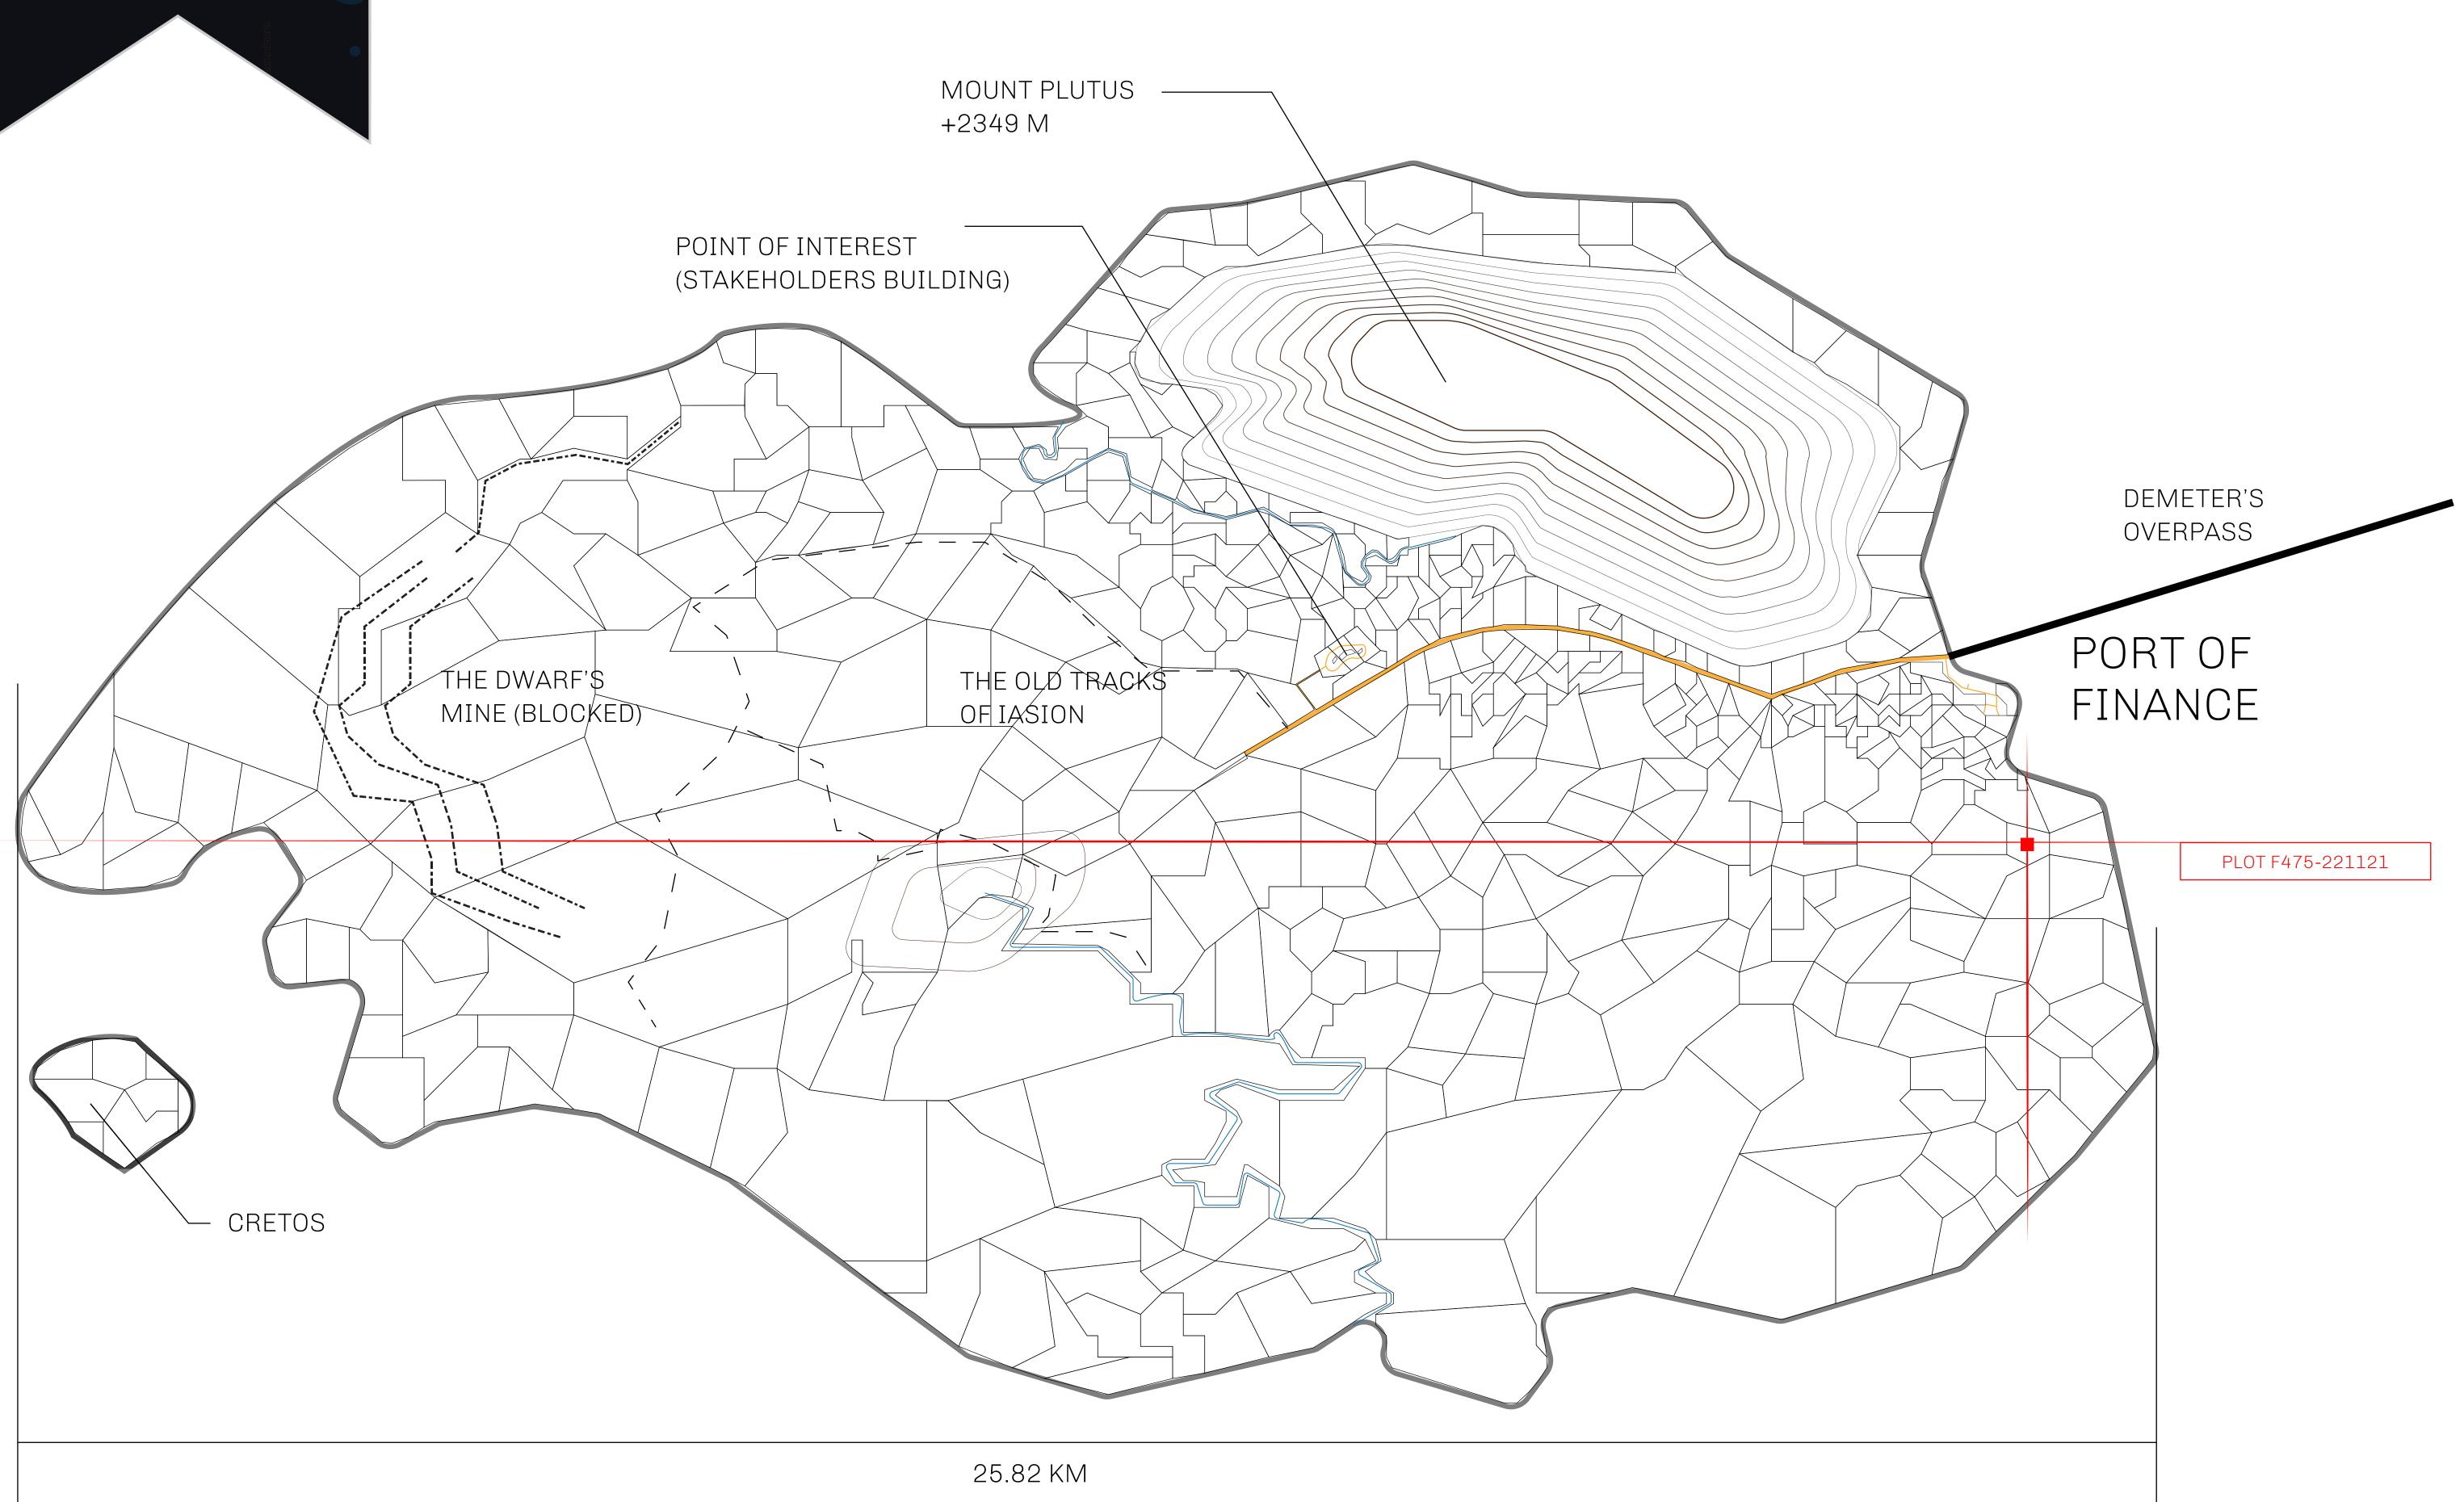

## GEOGRAPHY

COASTLINE
BORDERS
HIGHEST POINT
LOWEST POINT
PLOTS

SCALE

73.54 KM (45.70 MILES) OCEAN MOUNT PLUTUS +2349 M

THE DWARF'S MINE -215 M

490

1:50000

## TITLE NUMBER H.M. LNFT Land Registry F475-221121

ISLE OF FUND

ISSUED 22 November 2021

b.J.

SCALE **1/50000** 

OWNER ENTITLEMENT

ADMINISTRATIVE AREA

Type W-IOF: Share of 0.1% of all BUN sales based on number of NFT Stories minted (rewarded in Credits); Mint 4 NFT Stories