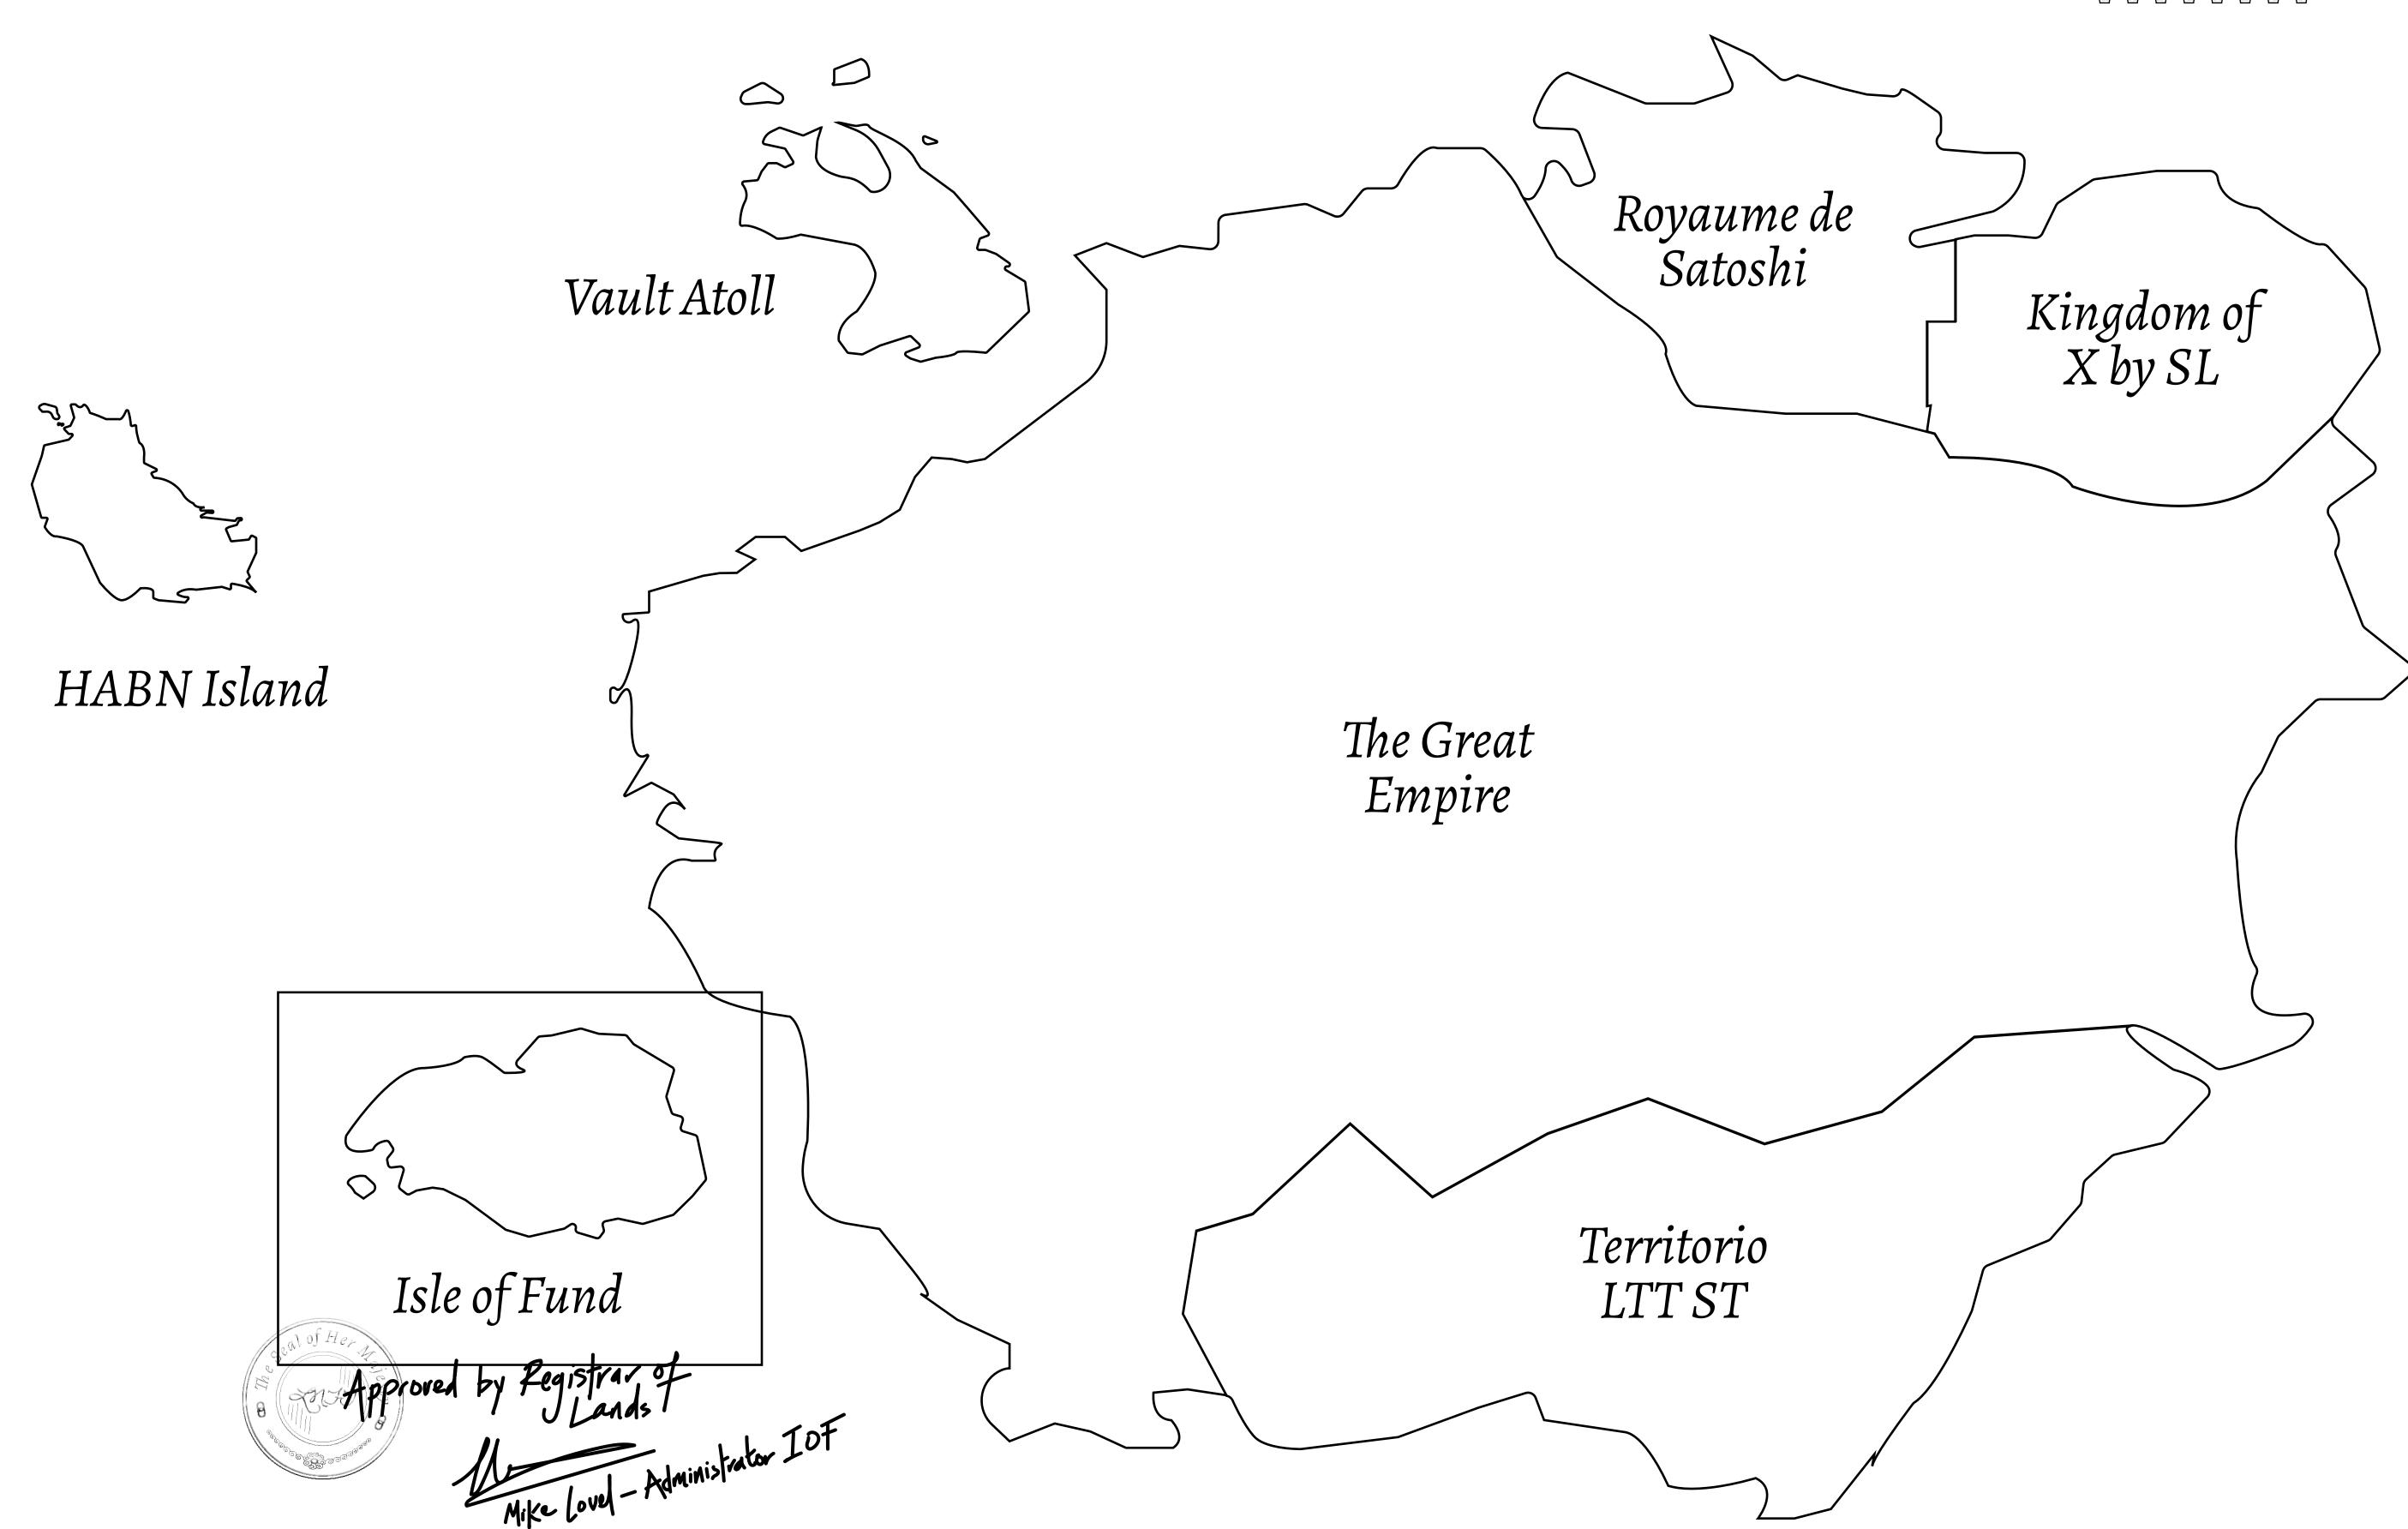

## GEOGRAPHY

COASTLINE
BORDERS
HIGHEST POINT
LOWEST POINT
PLOTS

SCALE

73.54 KM (45.70 MILES) OCEAN MOUNT PLUTUS +2349 M

THE DWARF'S MINE -215 M

490

1:50000