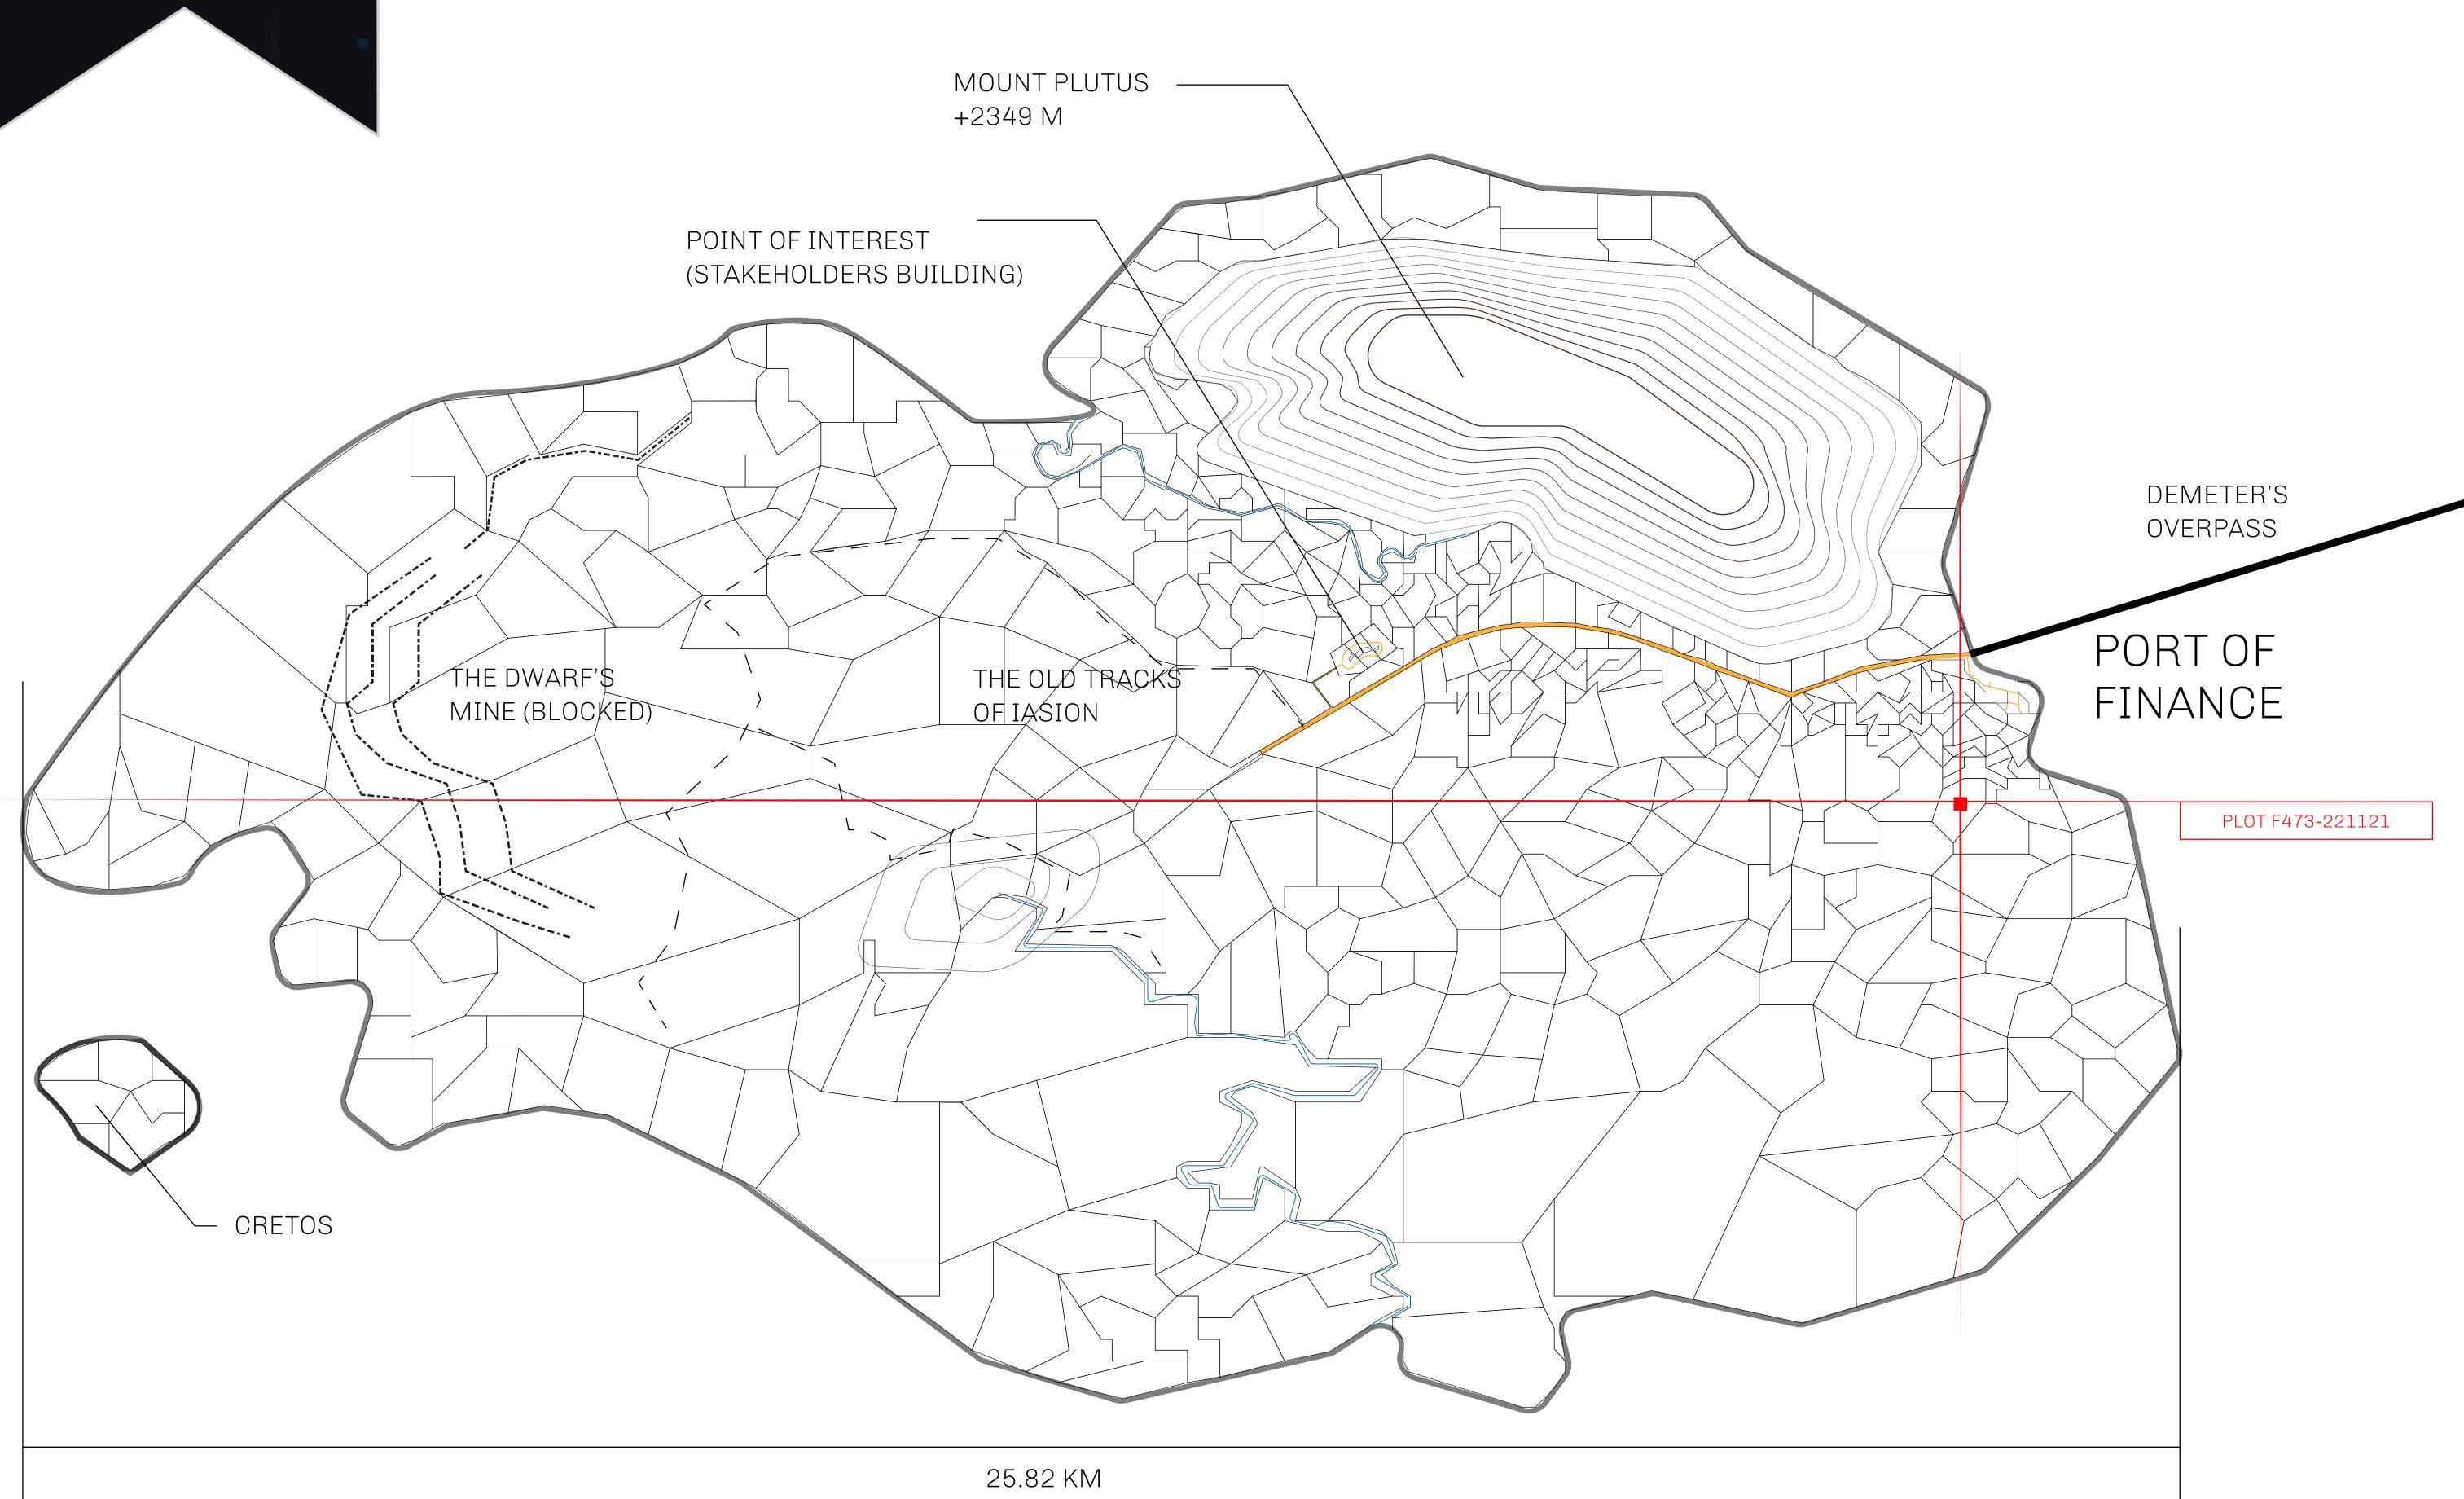

## GEOGRAPHY

COASTLINE
BORDERS
HIGHEST POINT
LOWEST POINT
PLOTS
SCALE

73.54 KM (45.70 MILES) OCEAN MOUNT PLUTUS +2349 M

THE DWARF'S MINE -215 M

490 1:50000

## THE FINANCIERS

Often known as the "paperwork" center of Loot NFT World, the Isle of Fund is the destination for landowners to manage their plots. Plots grant rights embodied in revenue-bearing NFTs (or RB-NFTs), such as minting of NFT stories, receiving USDC platform credit rewards from the World's economic activities, and more. Its people are the leaders in NFT-wrapped instrument experimentations which occurs at the Stakeholder's Building.