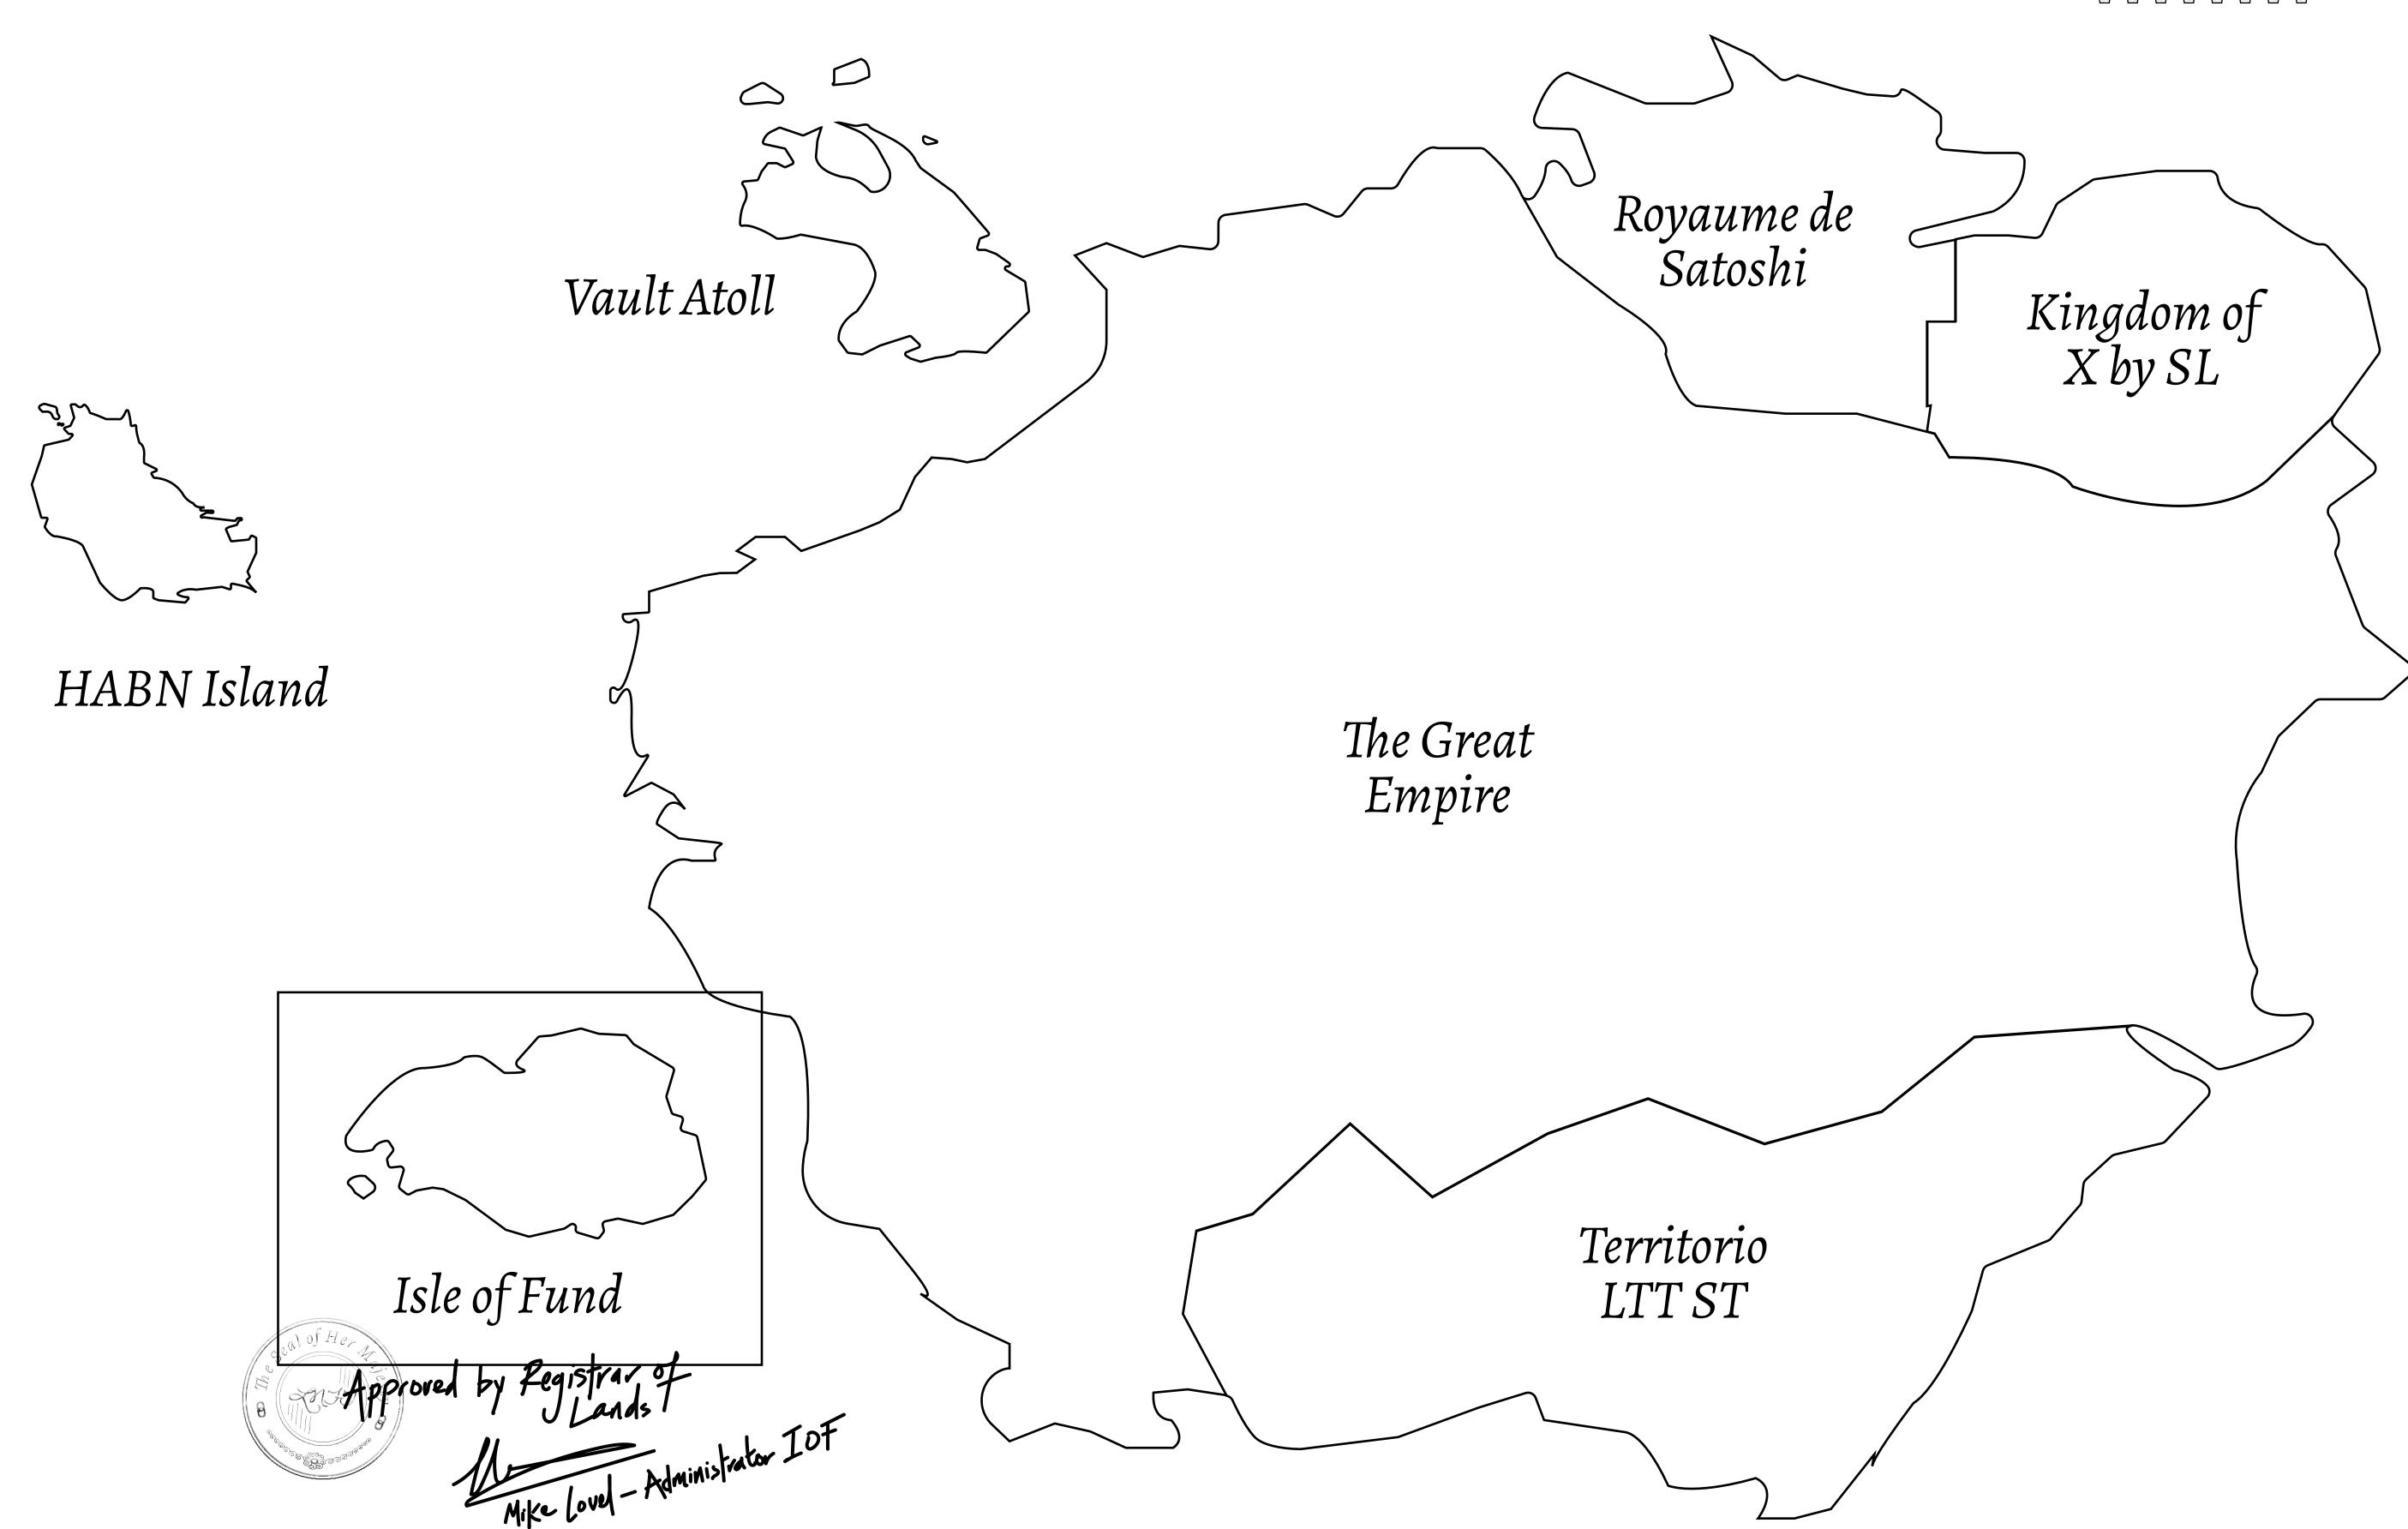

## THE FINANCIERS

Often known as the "paperwork" center of Loot NFT World, the Isle of Fund is the destination for landowners to manage their plots. Plots grant rights embodied in revenue-bearing NFTs (or RB-NFTs), such as minting of NFT stories, receiving USDC platform credit rewards from the World's economic activities, and more. Its people are the leaders in NFT-wrapped instrument experimentations which occurs at the Stakeholder's Building.

## GEOGRAPHY

COASTLINE
BORDERS
HIGHEST POINT
LOWEST POINT
PLOTS
SCALE

73.54 KM (45.70 MILES) OCEAN MOUNT PLUTUS +2349 M

THE DWARF'S MINE -215 M

490 1:50000

## H.M. LNFT Land Registry

F473-221121

TITLE NUMBER

ADMINISTRATIVE AREA

ISLE OF FUND

ISSUED 22 November 2021

SCALE **1/50000** 

OWNER ENTITLEMENT