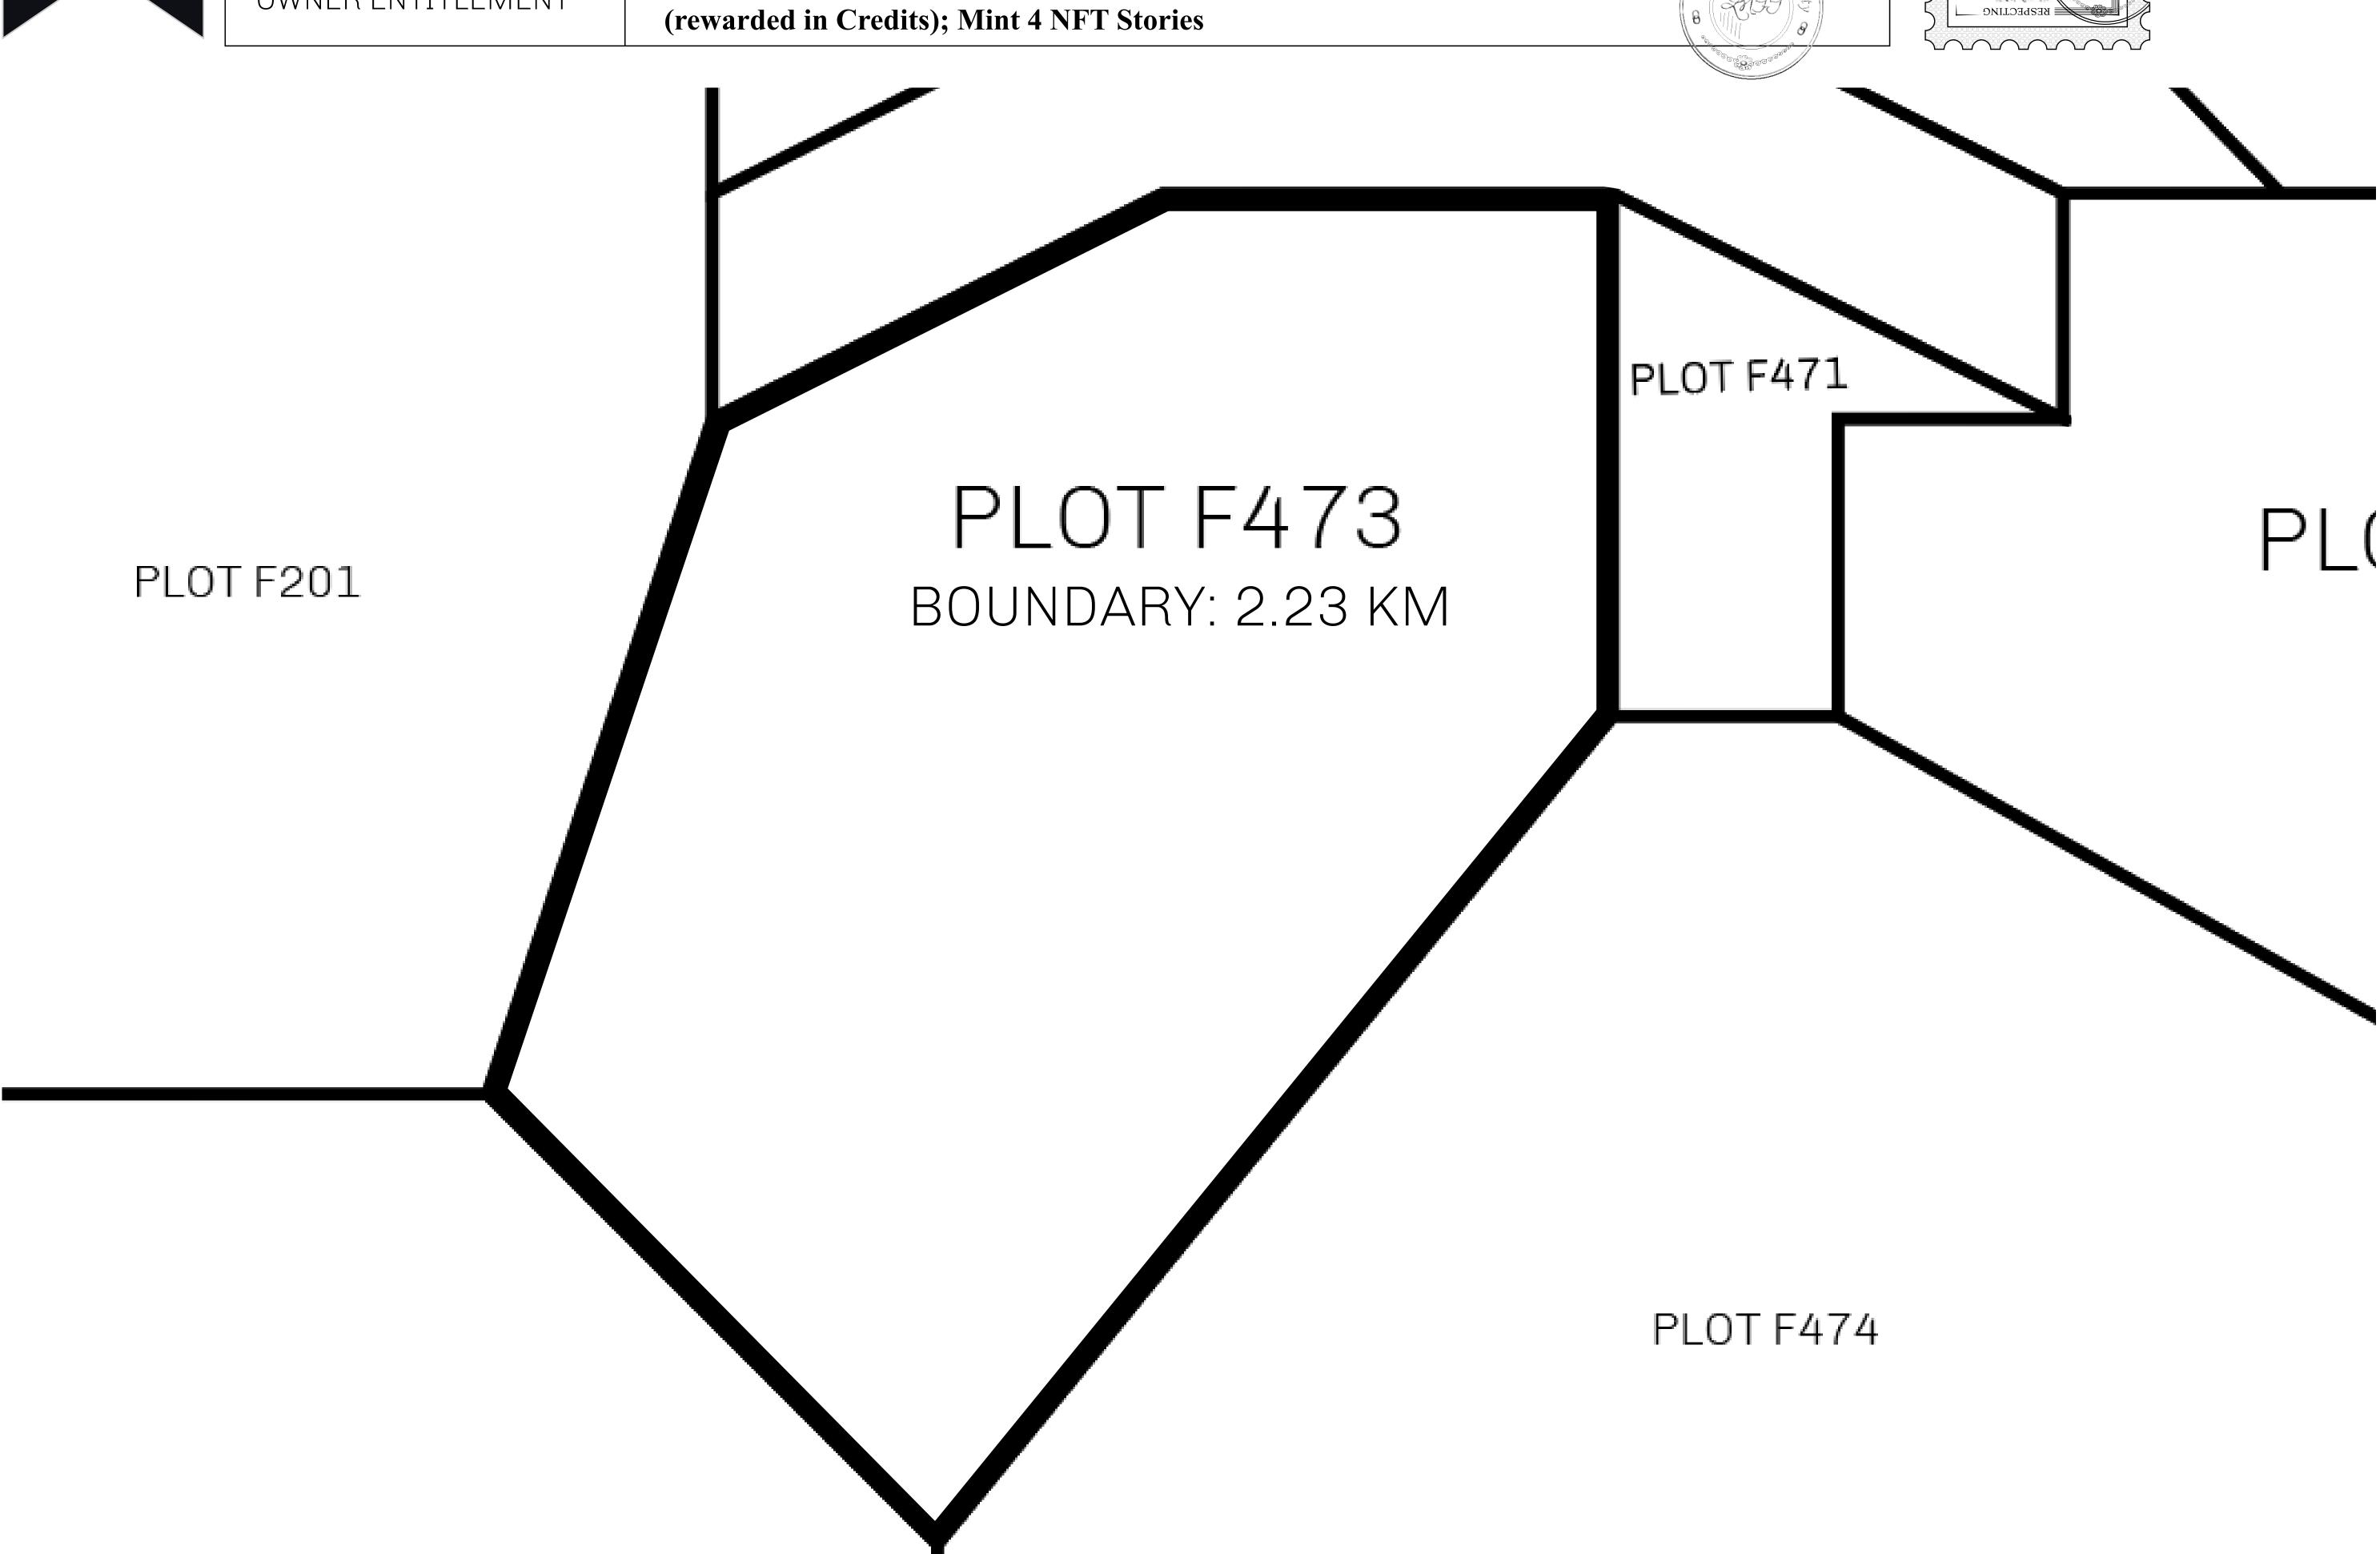

## H.M. LNFT Land Registry

F473-221121

TITLE NUMBER

ADMINISTRATIVE AREA

ISLE OF FUND

ISSUED 22 November 2021

SCALE **1/50000** 

OWNER ENTITLEMENT

Type W-IOF: Share of 0.1% of all BUN sales based on number of NFT Stories minted