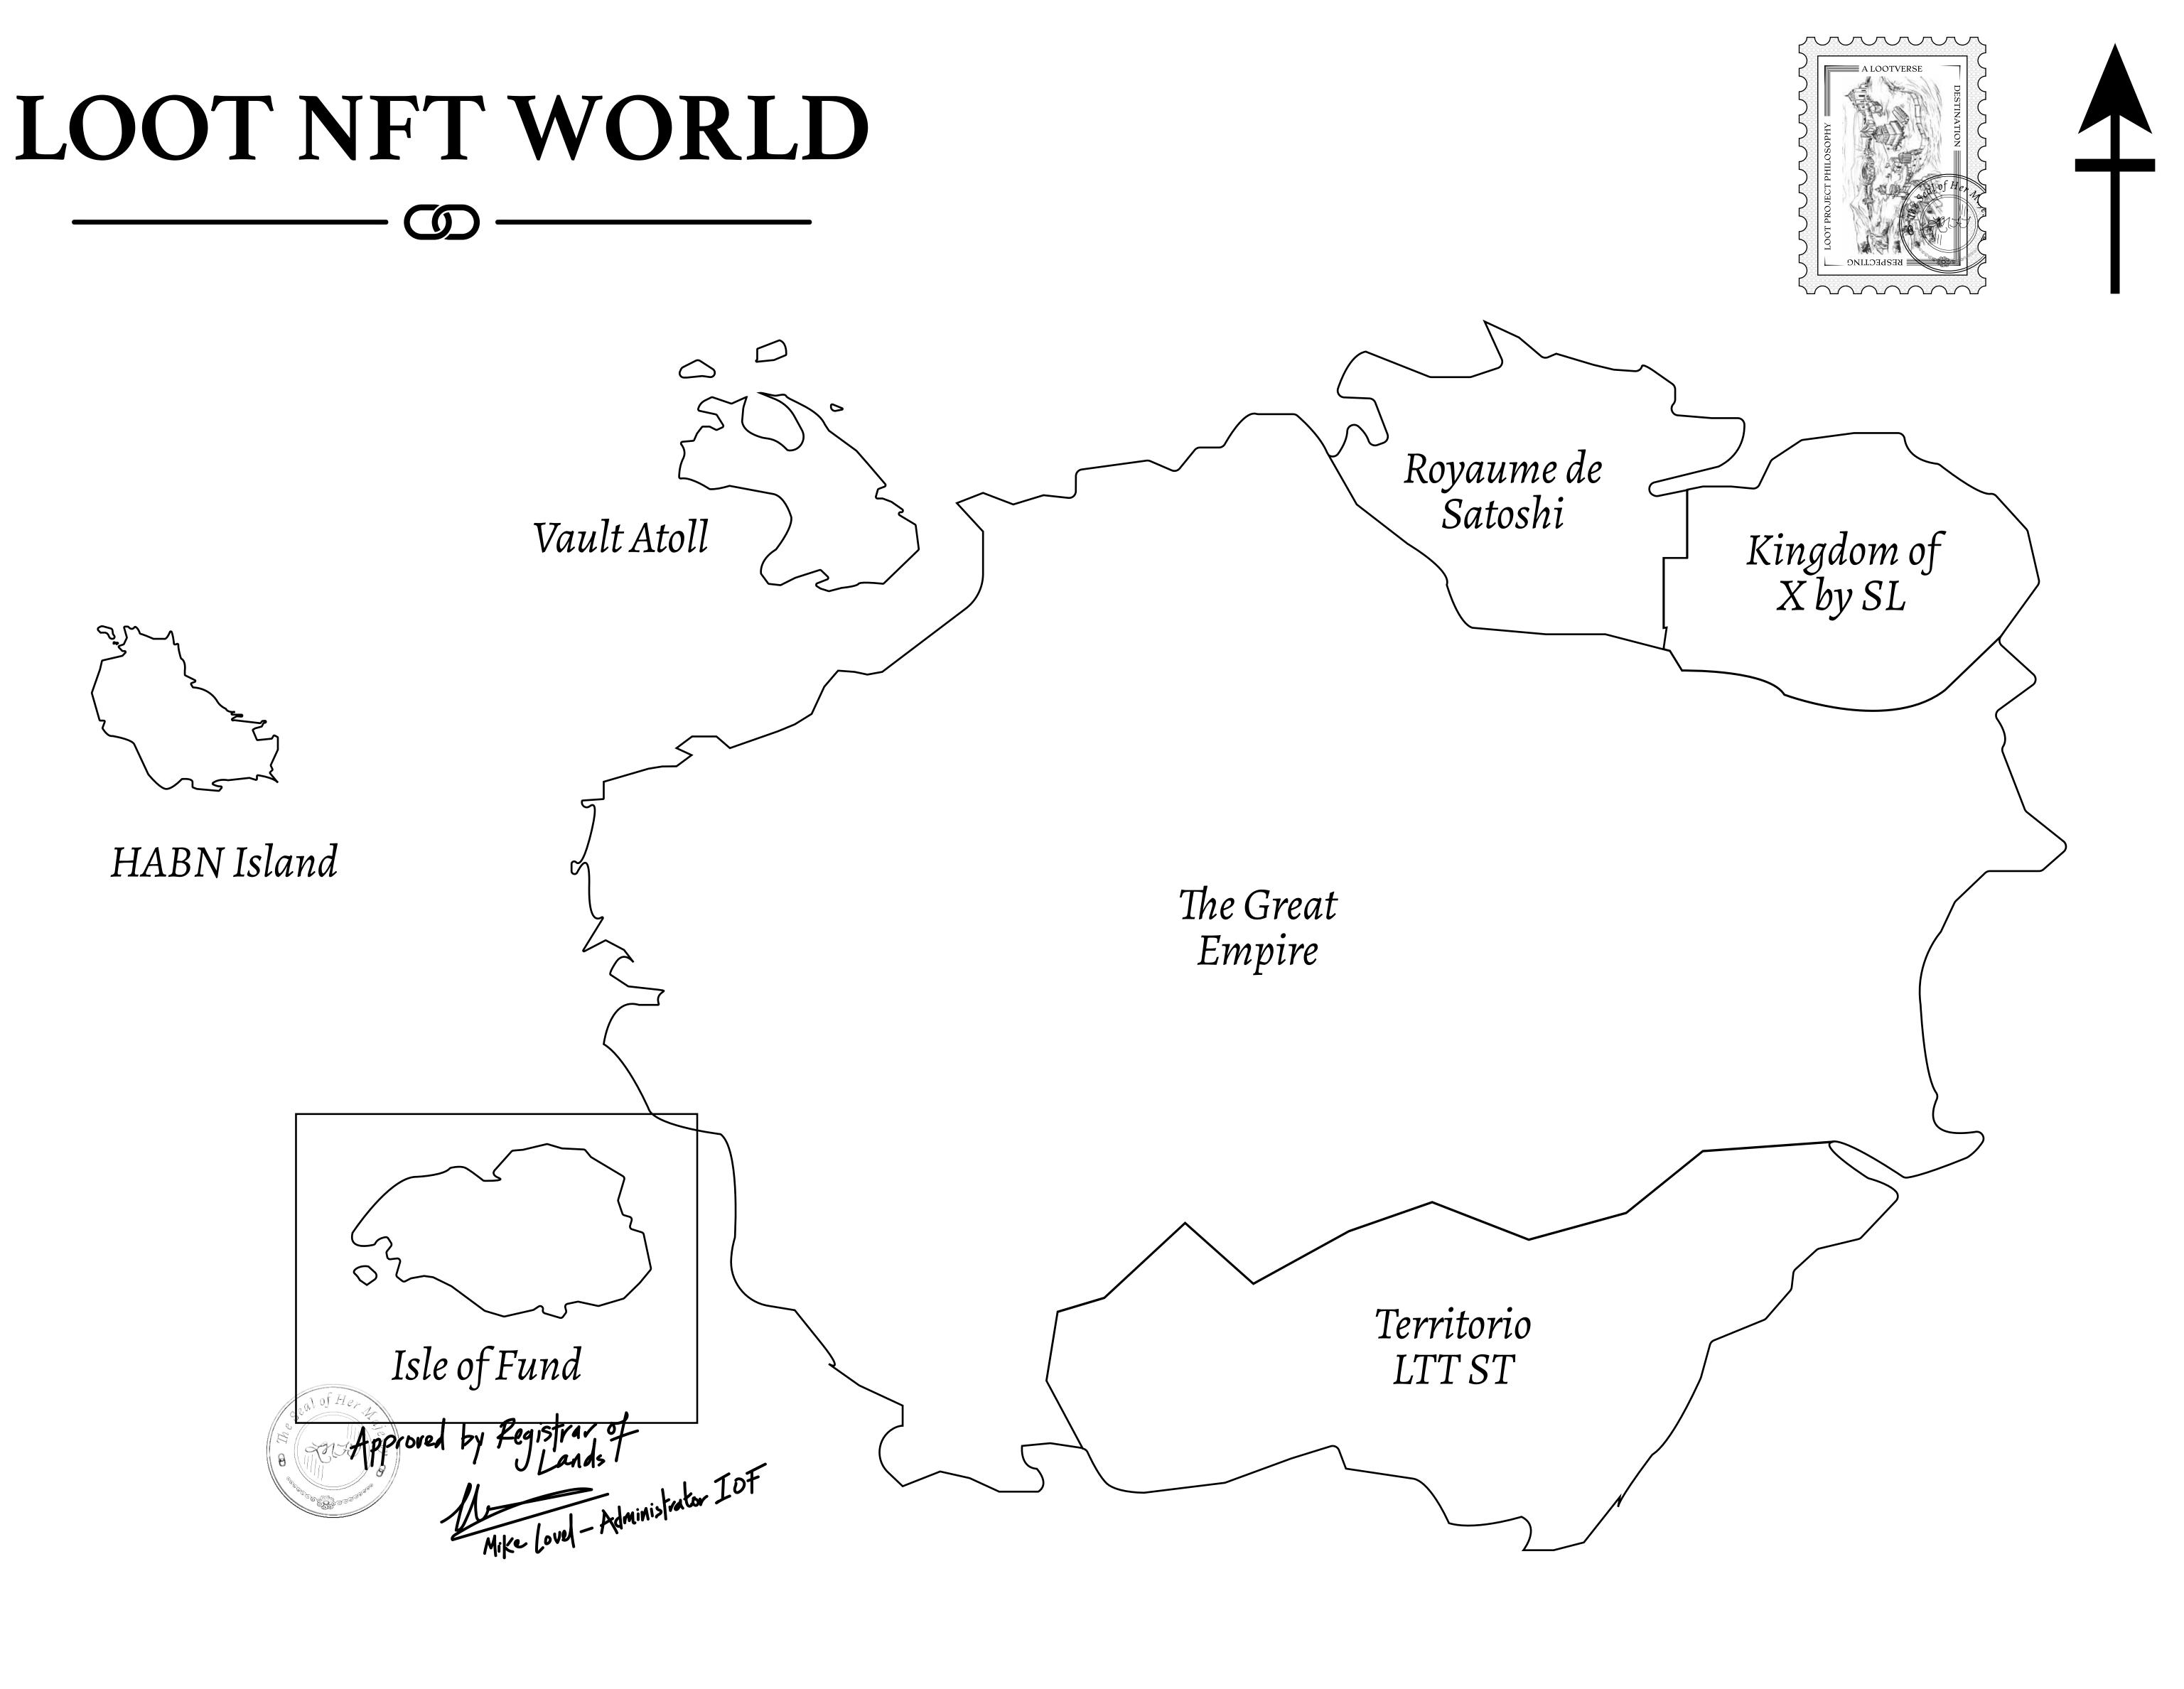

### H.M. LNFT Land Registry

ADMINISTRATIVE AREA

OWNER ENTITLEMENT

**ISLE OF** 

Type W-IOF: S (rewarded in C

# TF468

|      |                                    | TITLE NUMBER<br><b>F470-221121</b> |           |                                          |  |
|------|------------------------------------|------------------------------------|-----------|------------------------------------------|--|
| y    |                                    |                                    |           |                                          |  |
| FUND | ISSUED                             | 22 November 2021                   | Jo.       | SCALE 1/50000                            |  |
|      | .1% of all BUN<br>/Iint 4 NFT Stor | sales based on numb                | er of NFT | Stories minted                           |  |
|      |                                    |                                    |           | S. S |  |
|      |                                    |                                    |           |                                          |  |
|      |                                    |                                    |           | $\cap \cap$                              |  |
|      |                                    |                                    |           | OC                                       |  |
|      |                                    |                                    |           |                                          |  |
|      |                                    |                                    |           |                                          |  |
|      |                                    |                                    |           |                                          |  |
|      |                                    |                                    |           |                                          |  |
|      |                                    |                                    |           |                                          |  |
|      |                                    |                                    |           |                                          |  |
|      |                                    |                                    |           |                                          |  |
|      |                                    |                                    |           |                                          |  |
|      |                                    |                                    |           |                                          |  |
|      |                                    | <b>F470</b><br>RY: 0.69 KM         |           |                                          |  |
|      | DUUNDA                             | <b>111.0.00</b>                    |           |                                          |  |
|      |                                    |                                    |           |                                          |  |
|      |                                    |                                    |           |                                          |  |
|      |                                    |                                    |           |                                          |  |
|      |                                    |                                    |           |                                          |  |
|      |                                    |                                    |           |                                          |  |
|      |                                    |                                    |           |                                          |  |

## CEAN