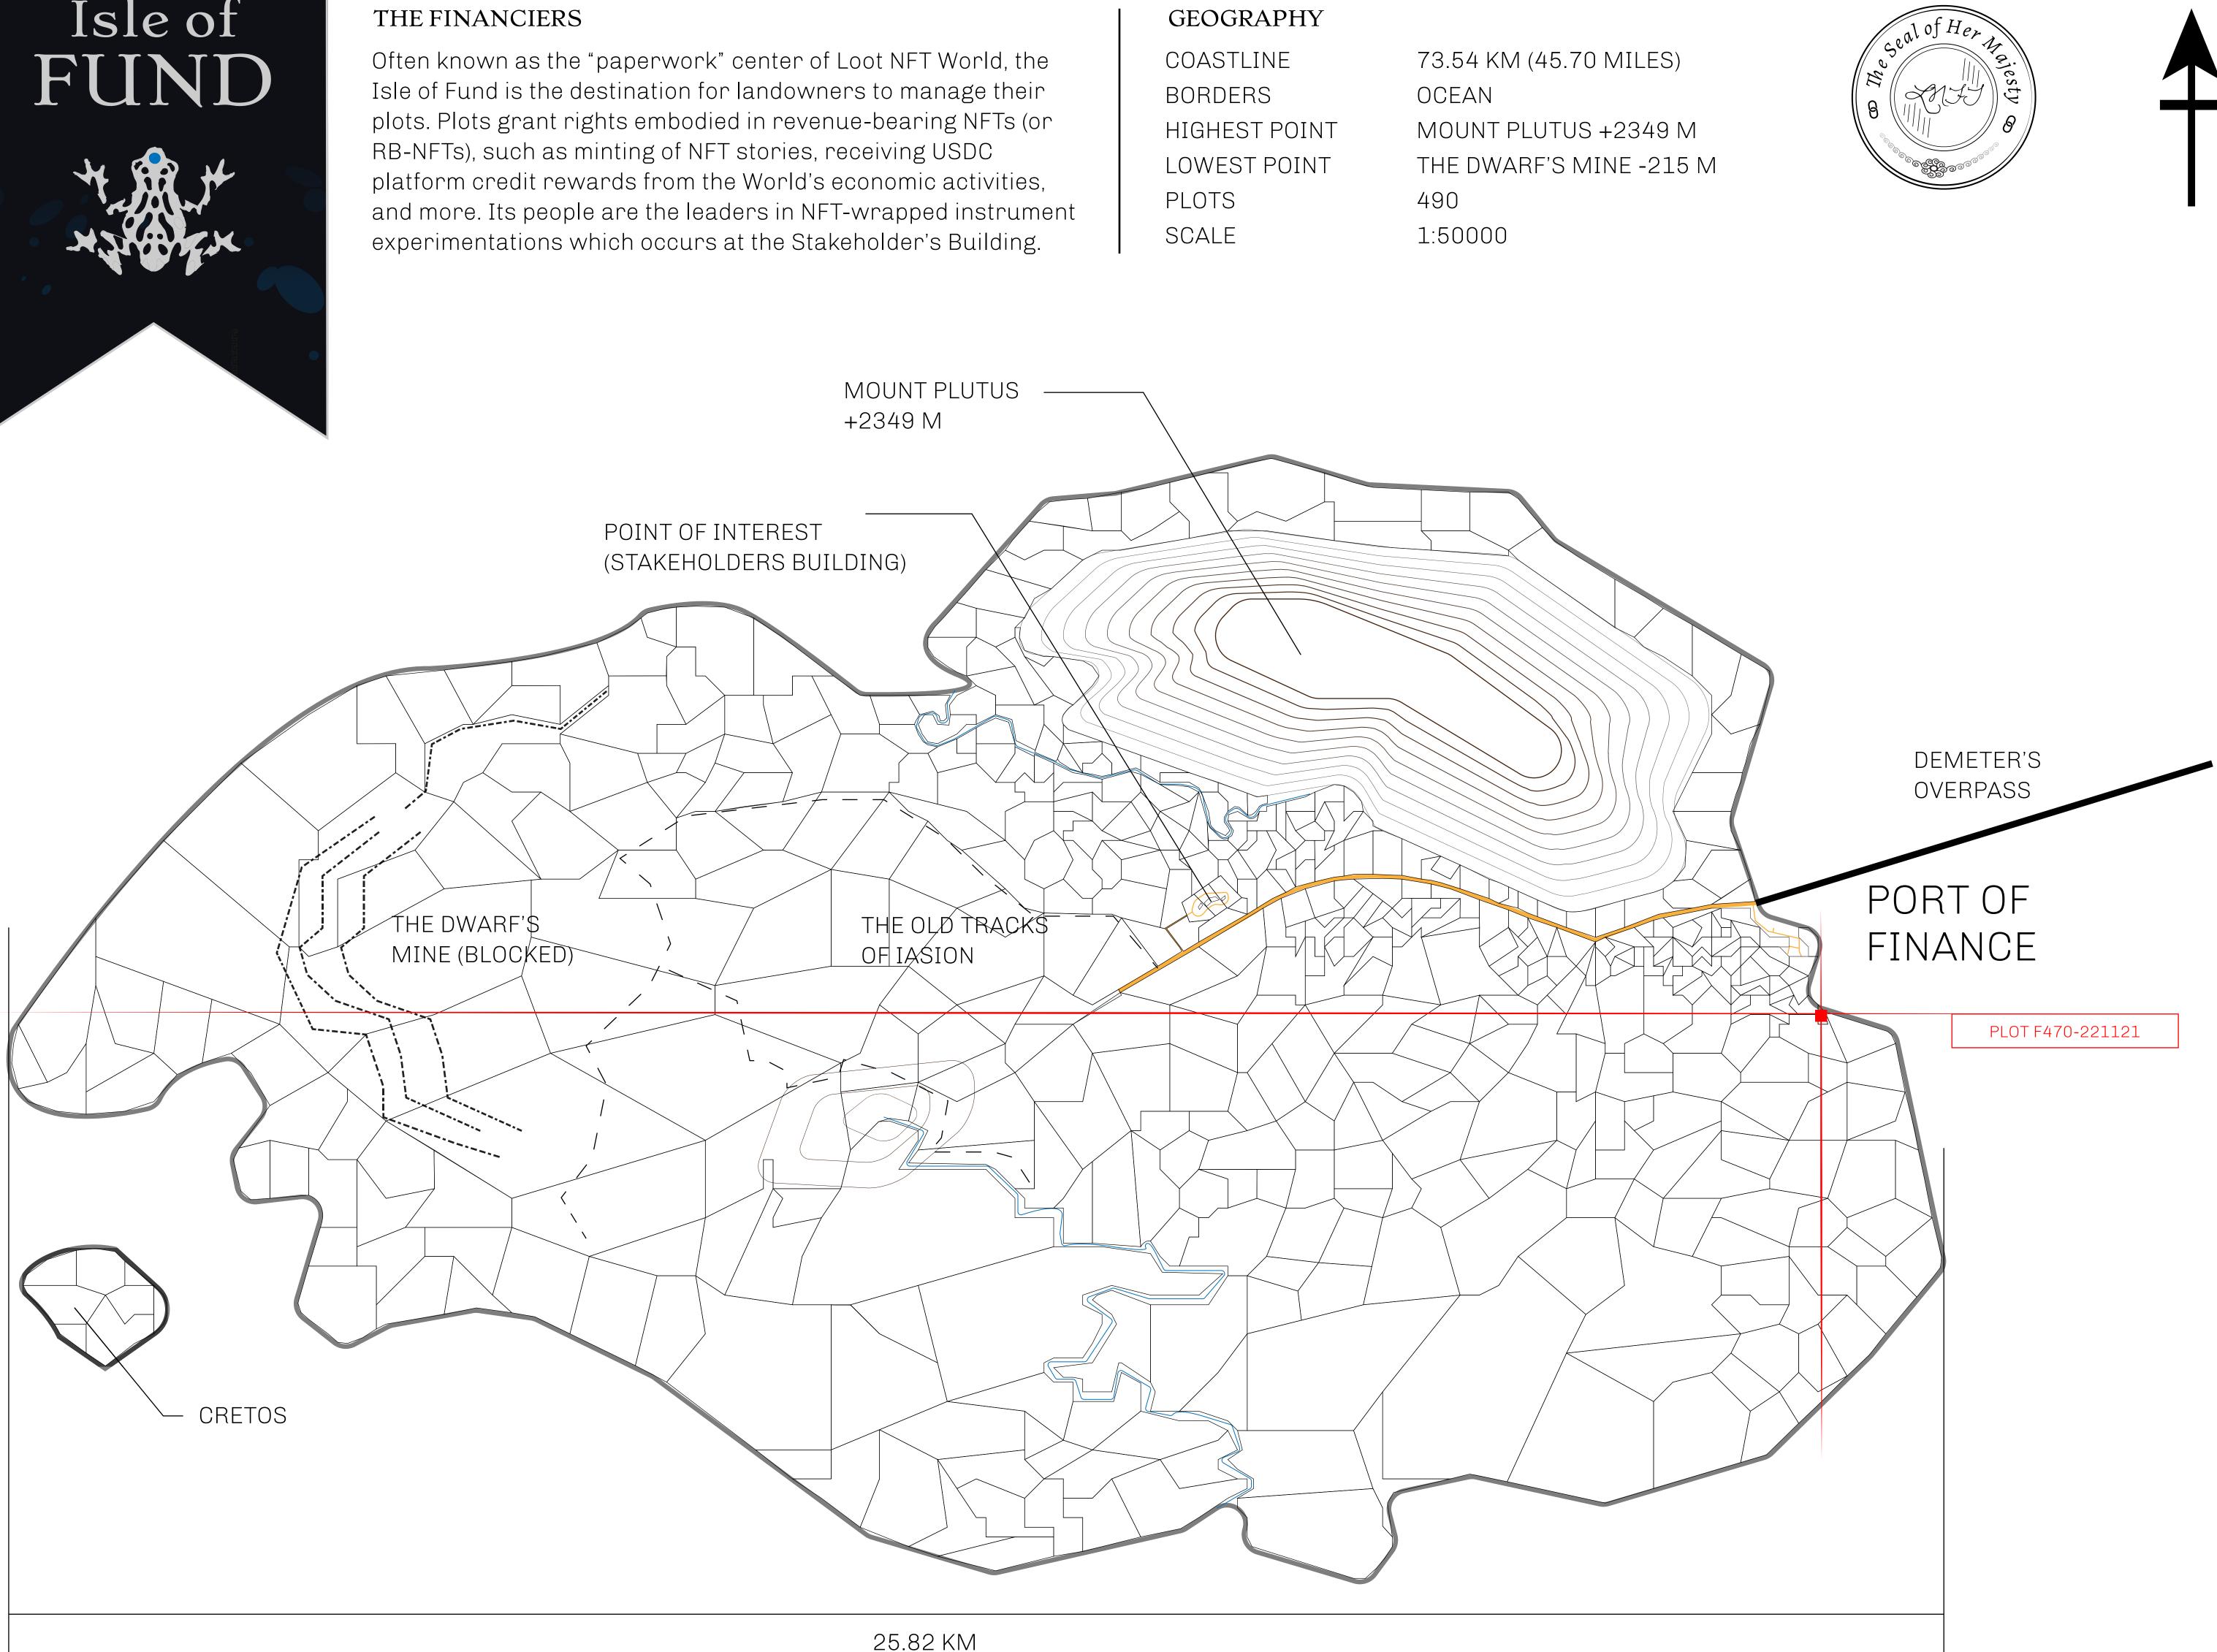

### H.M. LNFT Land Registry

ADMINISTRATIVE AREA

OWNER ENTITLEMENT

**ISLE OF** 

Type W-IOF: S (rewarded in C

# TF468

|      |                                    | TITLE NUMBER<br><b>F470-221121</b> |           |                                          |  |
|------|------------------------------------|------------------------------------|-----------|------------------------------------------|--|
| y    |                                    |                                    |           |                                          |  |
| FUND | ISSUED                             | 22 November 2021                   | Jo.       | SCALE 1/50000                            |  |
|      | .1% of all BUN<br>/Iint 4 NFT Stor | sales based on numb                | er of NFT | Stories minted                           |  |
|      |                                    |                                    |           | S. S |  |
|      |                                    |                                    |           |                                          |  |
|      |                                    |                                    |           | $\cap \cap$                              |  |
|      |                                    |                                    |           | OC                                       |  |
|      |                                    |                                    |           |                                          |  |
|      |                                    |                                    |           |                                          |  |
|      |                                    |                                    |           |                                          |  |
|      |                                    |                                    |           |                                          |  |
|      |                                    |                                    |           |                                          |  |
|      |                                    |                                    |           |                                          |  |
|      |                                    |                                    |           |                                          |  |
|      |                                    |                                    |           |                                          |  |
|      |                                    |                                    |           |                                          |  |
|      |                                    | <b>F470</b><br>RY: 0.69 KM         |           |                                          |  |
|      | DUUNDA                             | <b>111.0.00</b>                    |           |                                          |  |
|      |                                    |                                    |           |                                          |  |
|      |                                    |                                    |           |                                          |  |
|      |                                    |                                    |           |                                          |  |
|      |                                    |                                    |           |                                          |  |
|      |                                    |                                    |           |                                          |  |
|      |                                    |                                    |           |                                          |  |

## CEAN