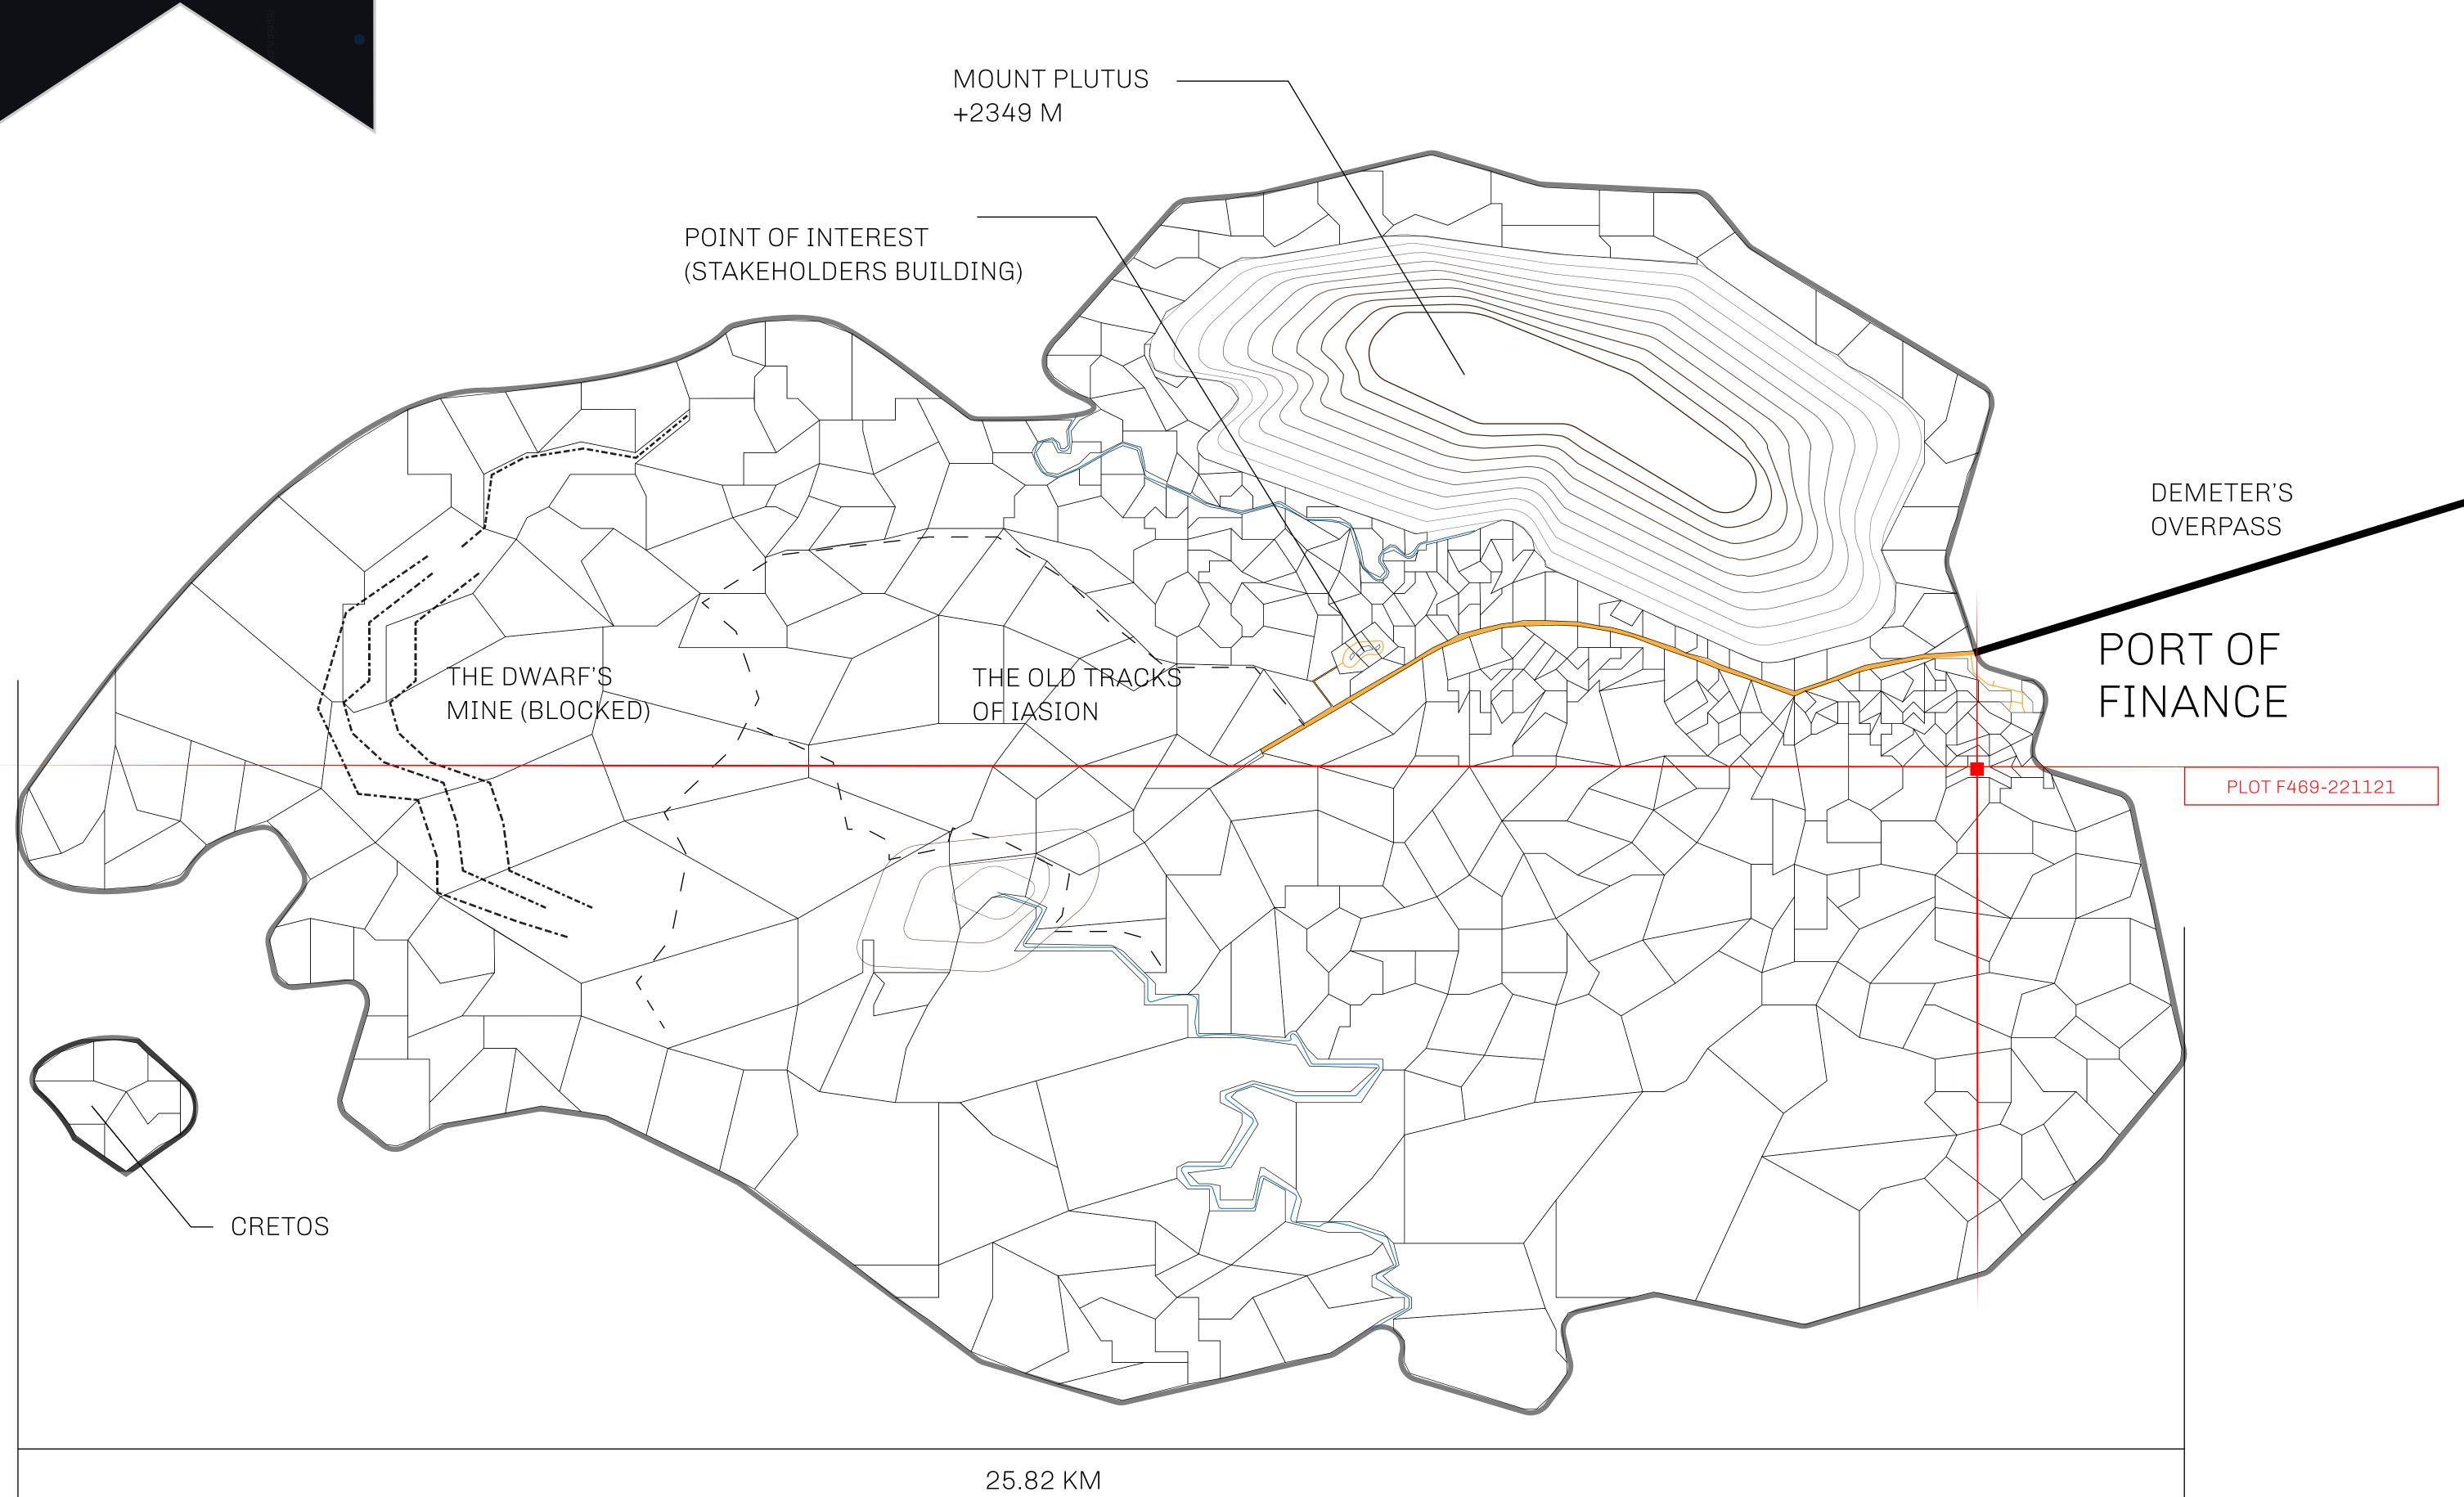

## GEOGRAPHY

COASTLINE
BORDERS
HIGHEST POINT
LOWEST POINT
PLOTS

SCALE

73.54 KM (45.70 MILES)

OCEAN

MOUNT PLUTUS +2349 M

THE DWARF'S MINE -215 M

490 1:50000

## H.M. LNFT Land Registry

F469-221121

TITLE NUMBER

ADMINISTRATIVE AREA

ISLE OF FUND

ISSUED 22 November 2021

SCALE **1/50000** 

OWNER ENTITLEMENT