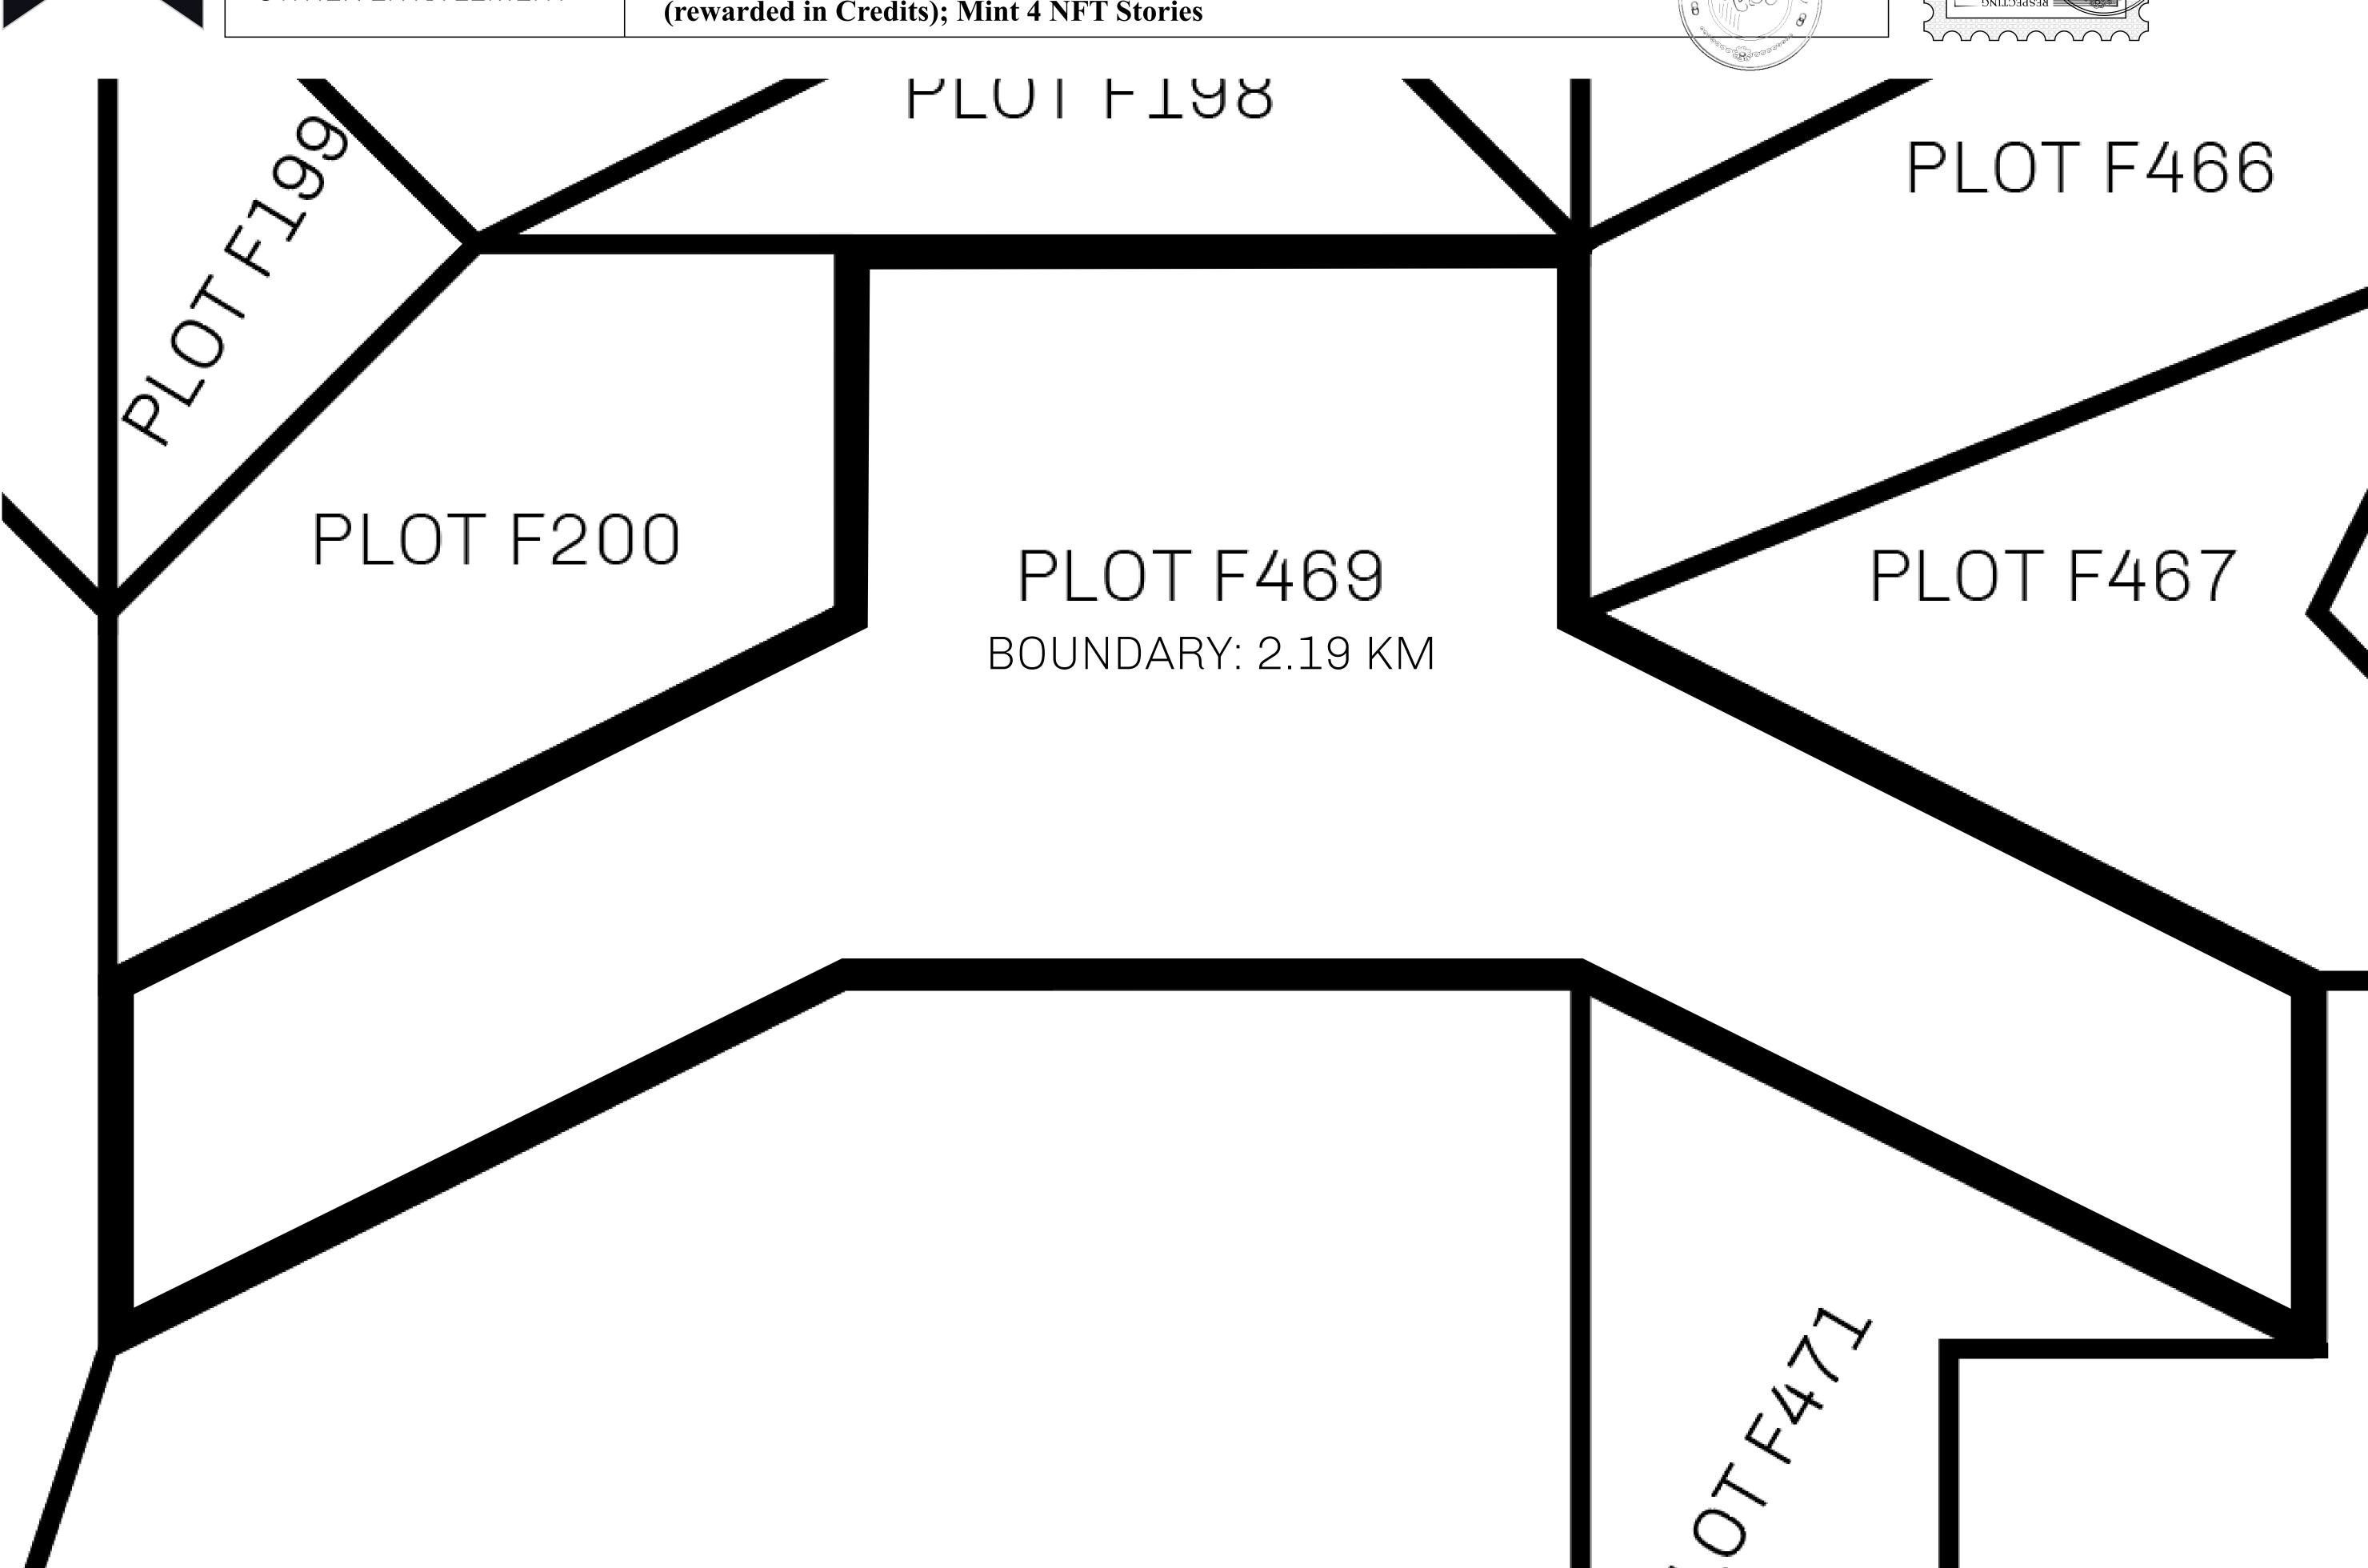

## H.M. LNFT Land Registry

F469-221121

TITLE NUMBER

ADMINISTRATIVE AREA

ISLE OF FUND

ISSUED 22 November 2021

SCALE **1/50000** 

OWNER ENTITLEMENT

Type W-IOF: Share of 0.1% of all BUN sales based on number of NFT Stories minted (rewarded in Credits); Mint 4 NFT Stories