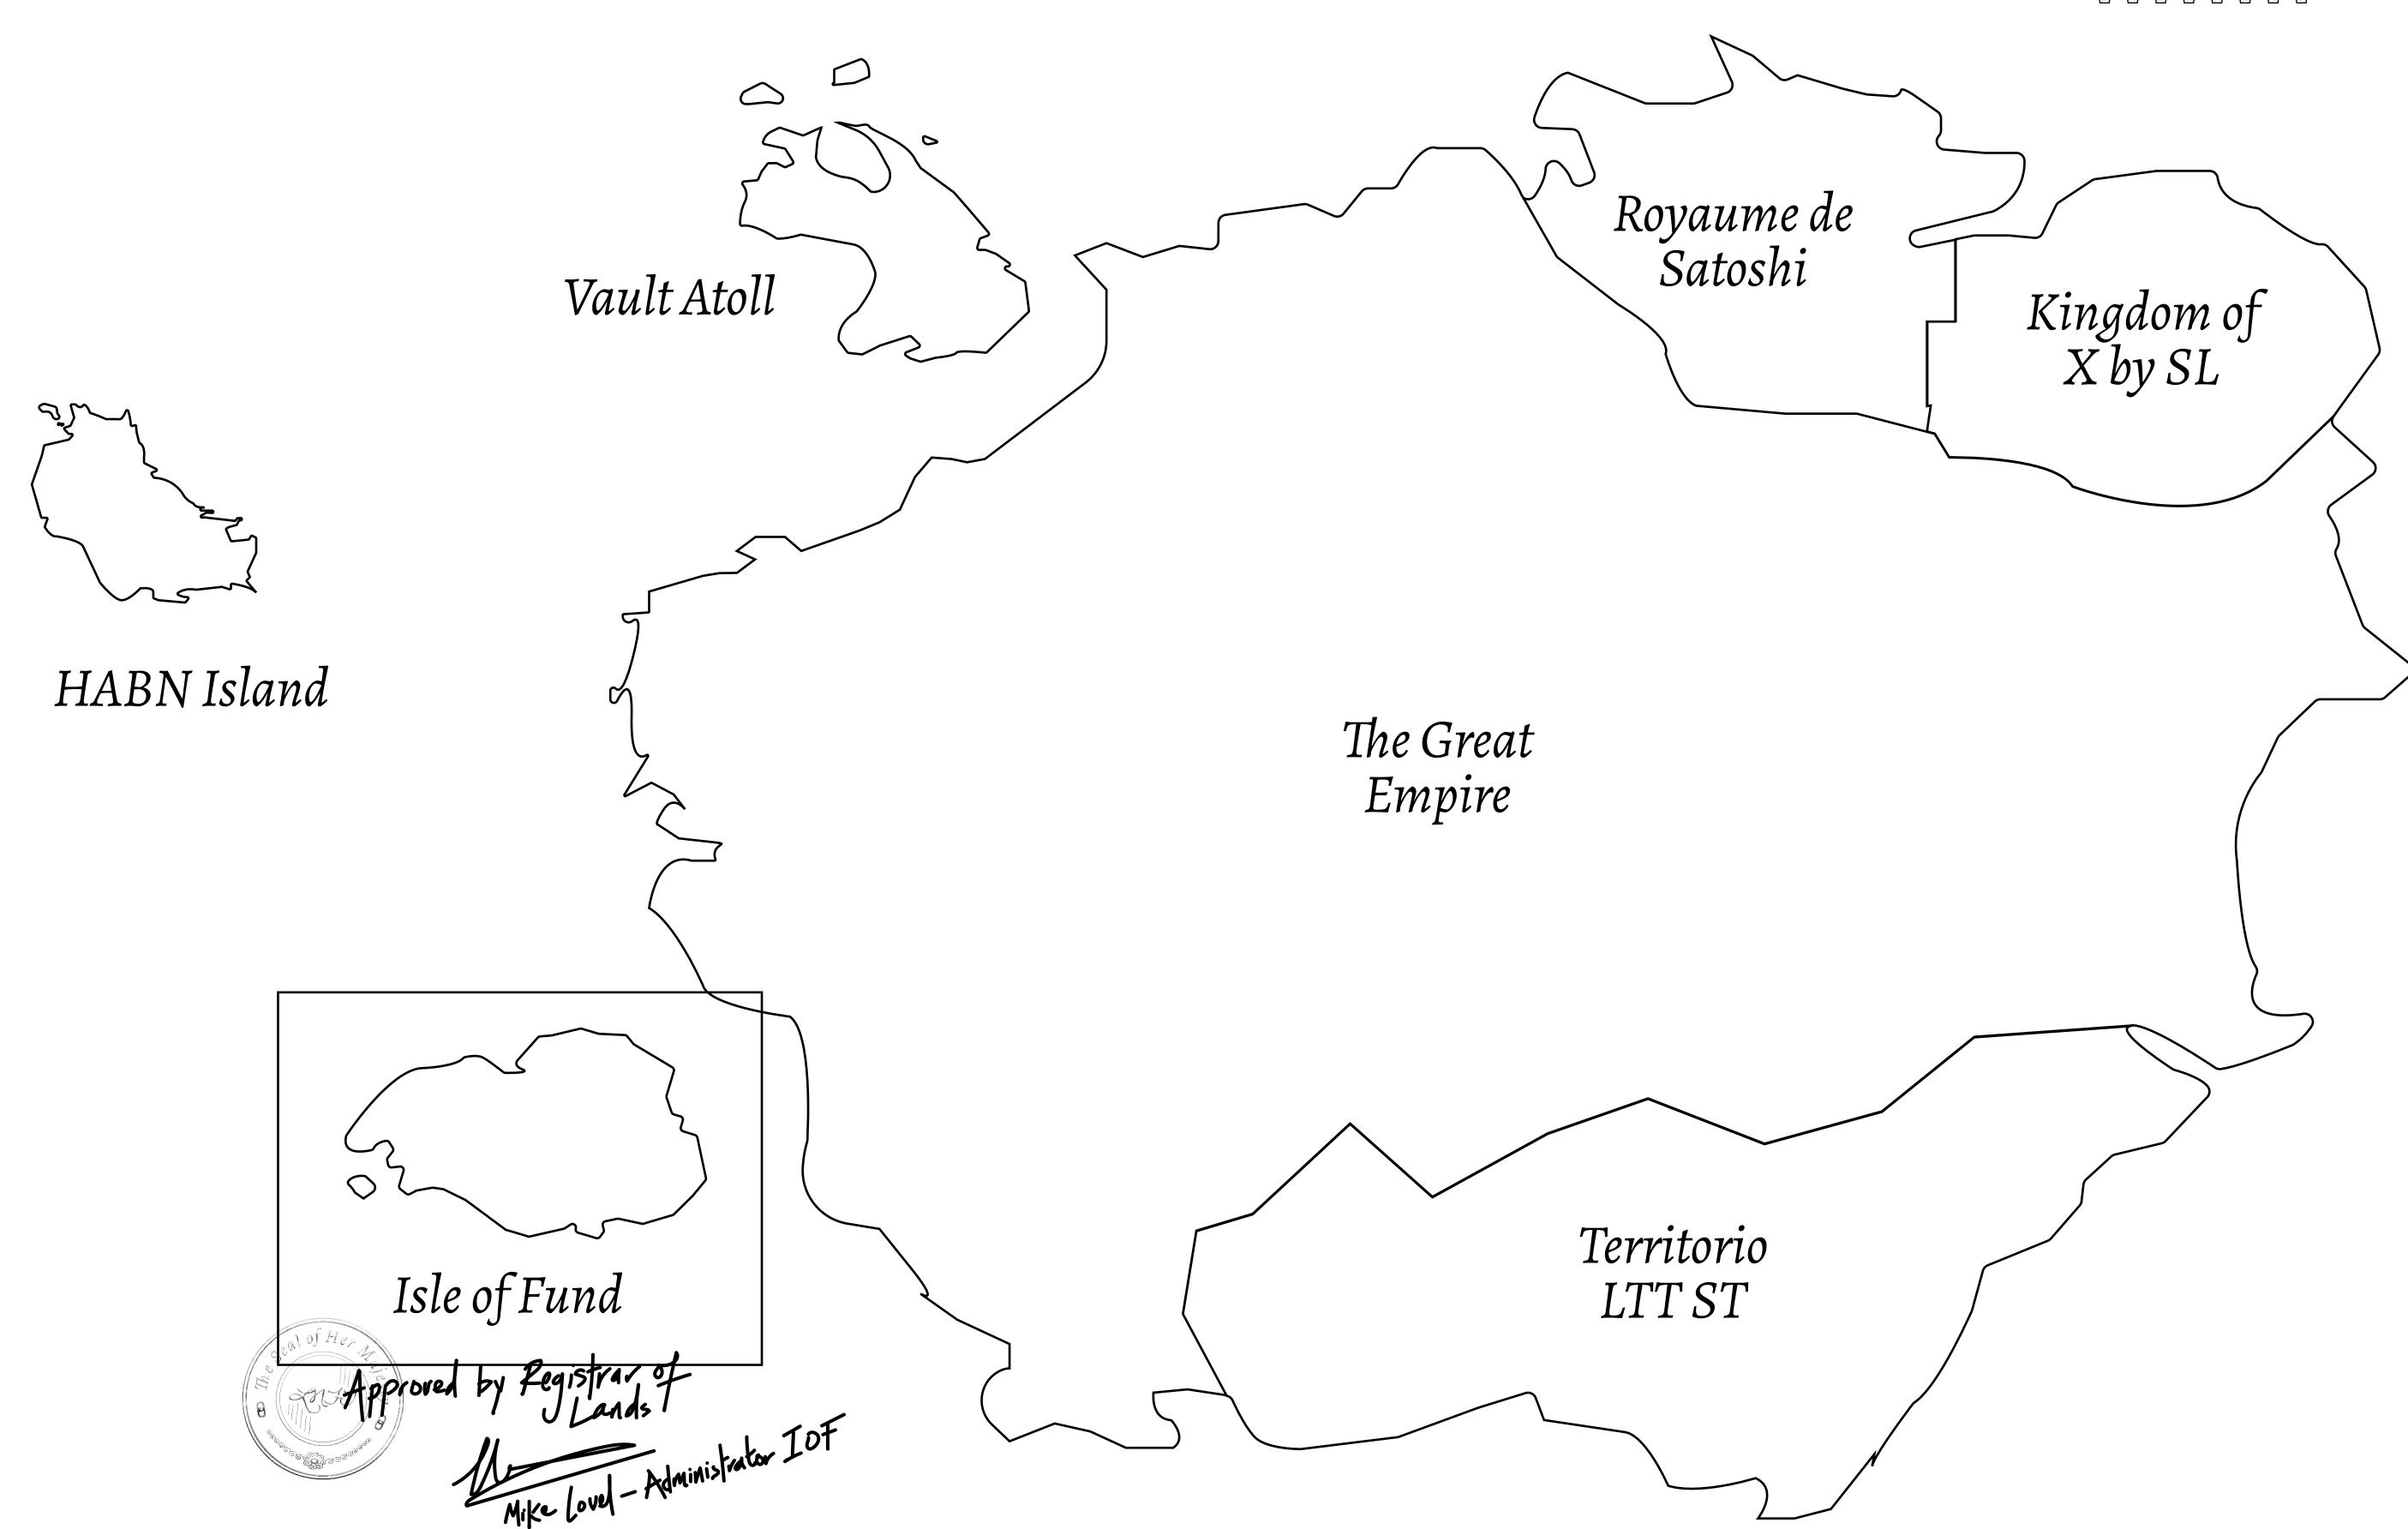

## THE FINANCIERS

Often known as the "paperwork" center of Loot NFT World, the Isle of Fund is the destination for landowners to manage their plots. Plots grant rights embodied in revenue-bearing NFTs (or RB-NFTs), such as minting of NFT stories, receiving USDC platform credit rewards from the World's economic activities, and more. Its people are the leaders in NFT-wrapped instrument experimentations which occurs at the Stakeholder's Building.

## GEOGRAPHY

COASTLINE
BORDERS
HIGHEST POINT
LOWEST POINT
PLOTS

SCALE

73.54 KM (45.70 MILES)

OCEAN

MOUNT PLUTUS +2349 M

THE DWARF'S MINE -215 M

490 1:50000

## H.M. LNFT Land Registry

F469-221121

TITLE NUMBER

ADMINISTRATIVE AREA

ISLE OF FUND

ISSUED 22 November 2021

SCALE **1/50000** 

OWNER ENTITLEMENT