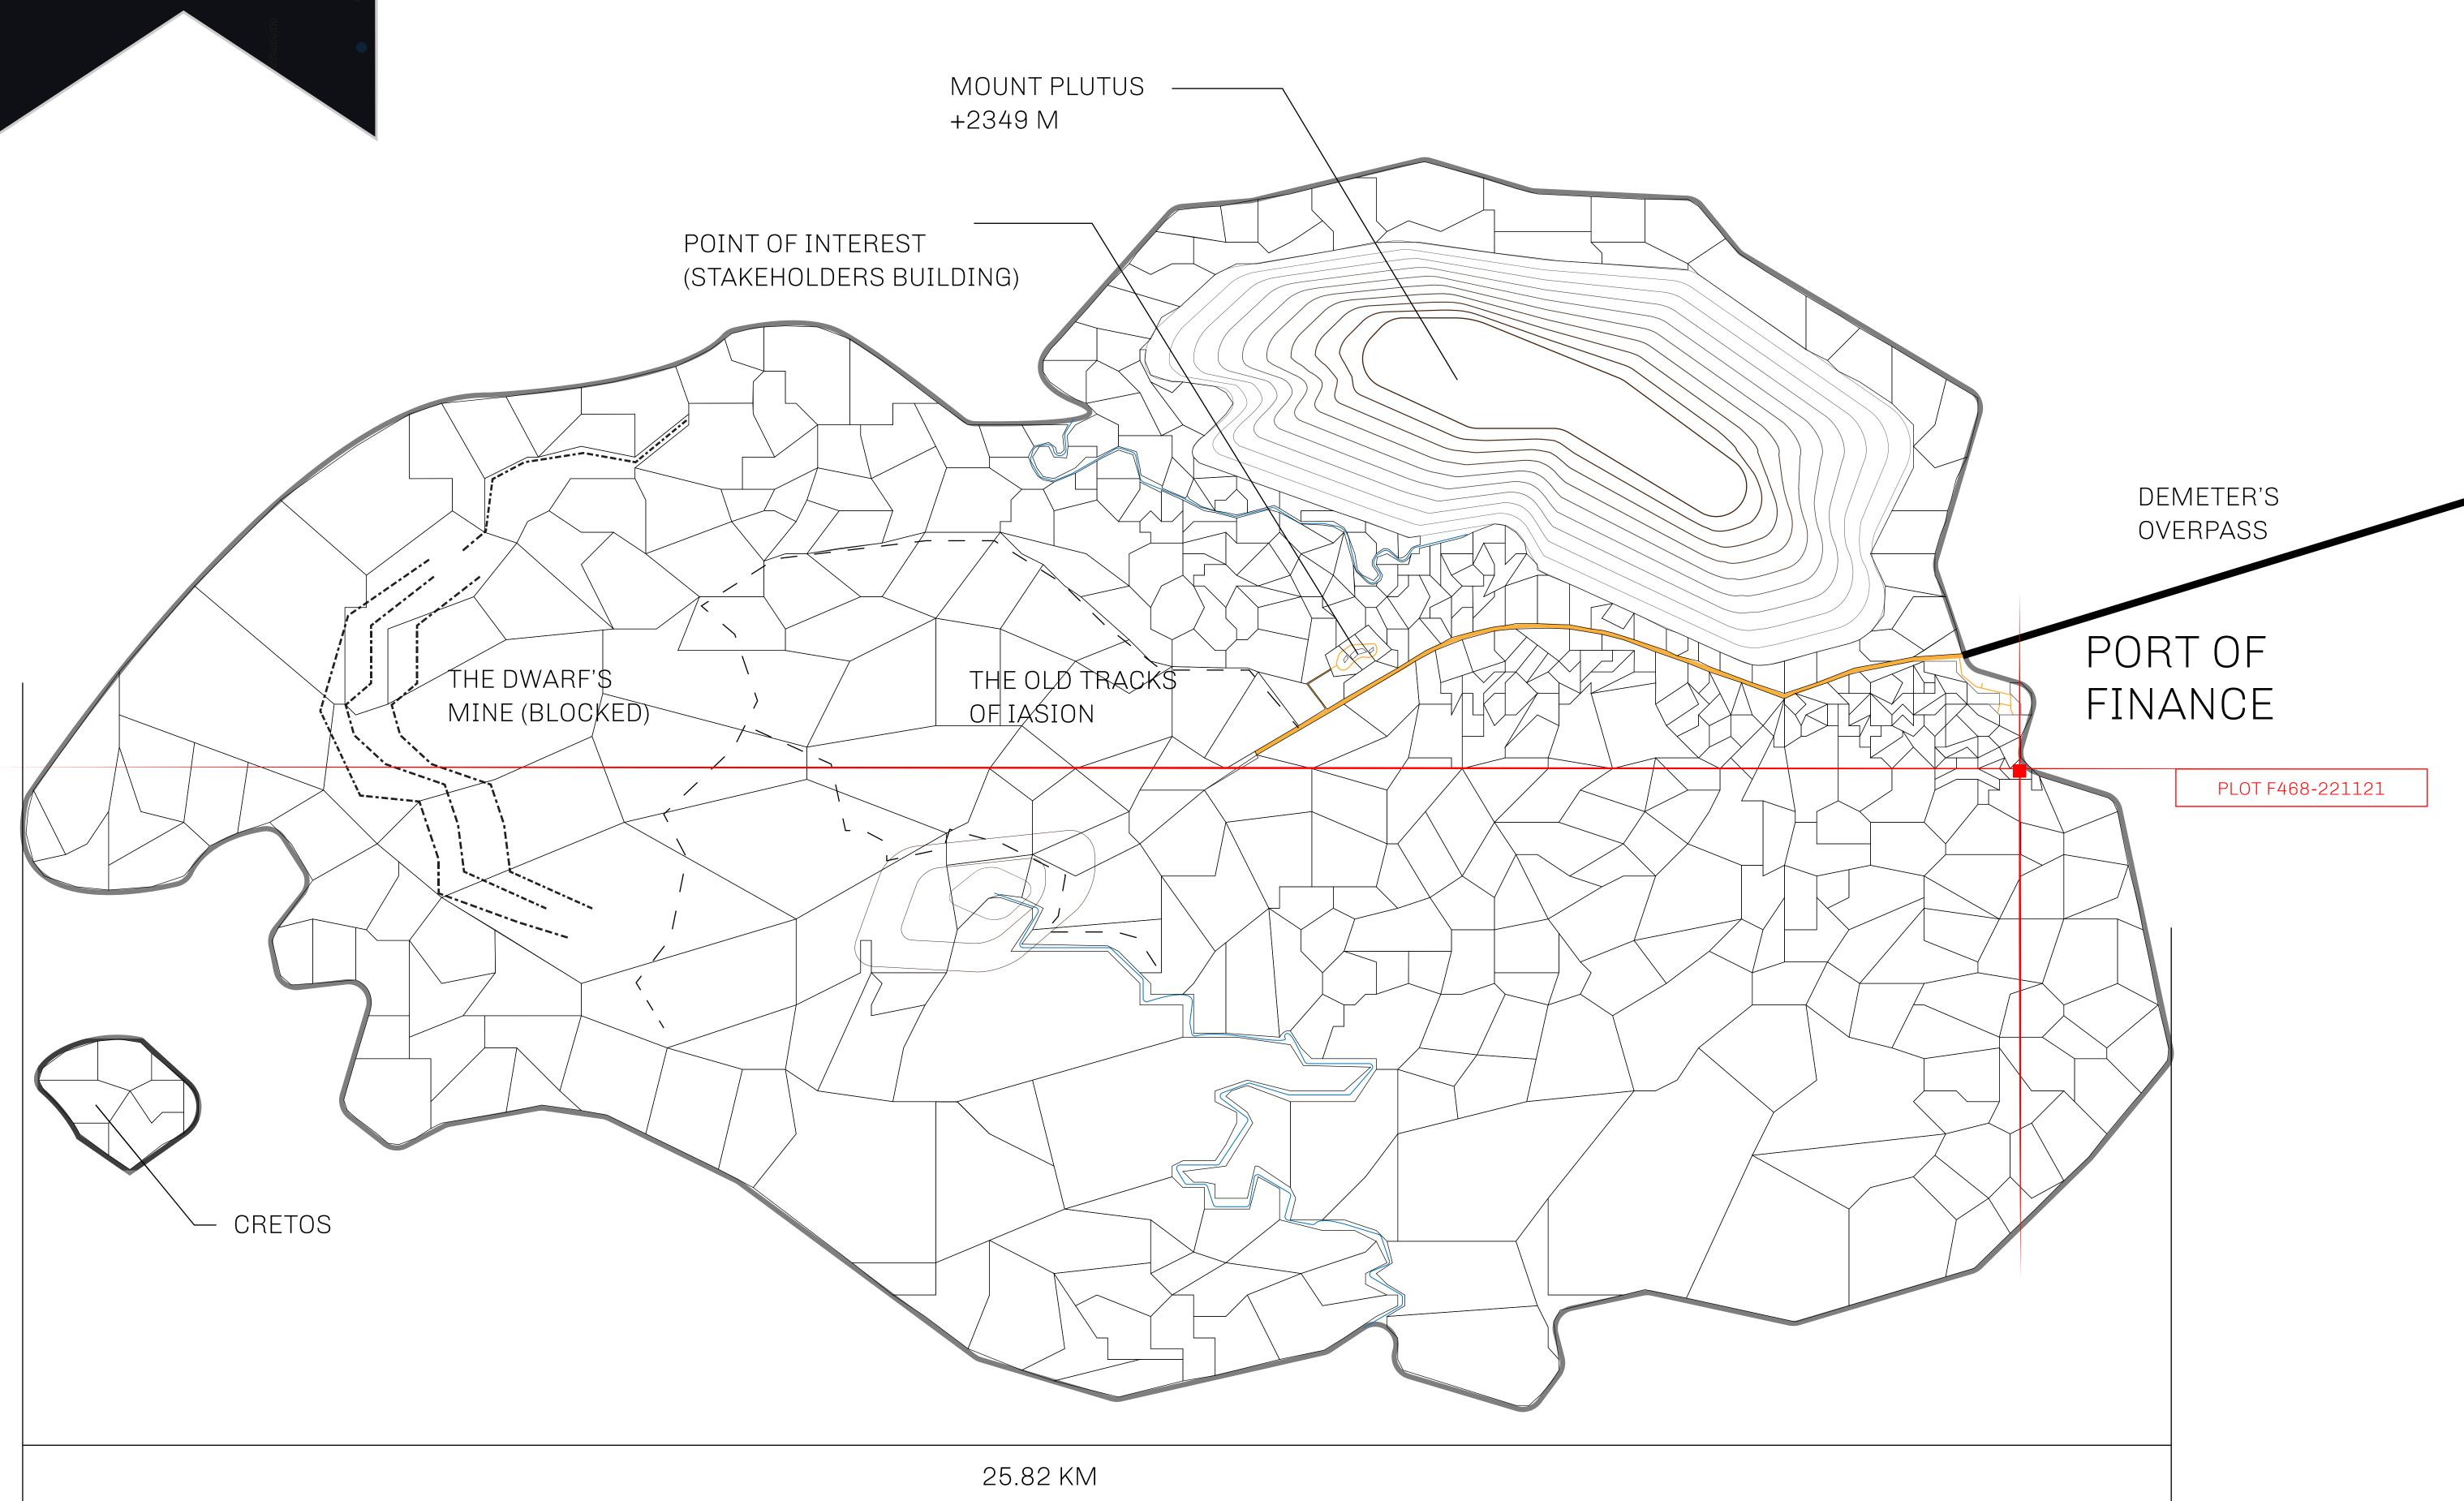

## GEOGRAPHY

COASTLINE
BORDERS
HIGHEST POINT
LOWEST POINT
PLOTS
SCALE

73.54 KM (45.70 MILES) OCEAN MOUNT PLUTUS +2349 M

THE DWARF'S MINE -215 M

490 1:50000

## H.M. LNFT Land Registry

F468-221121

TITLE NUMBER

ADMINISTRATIVE AREA

ISLE OF FUND

ISSUED 22 November 2021

SCALE **1/50000** 

OWNER ENTITLEMENT