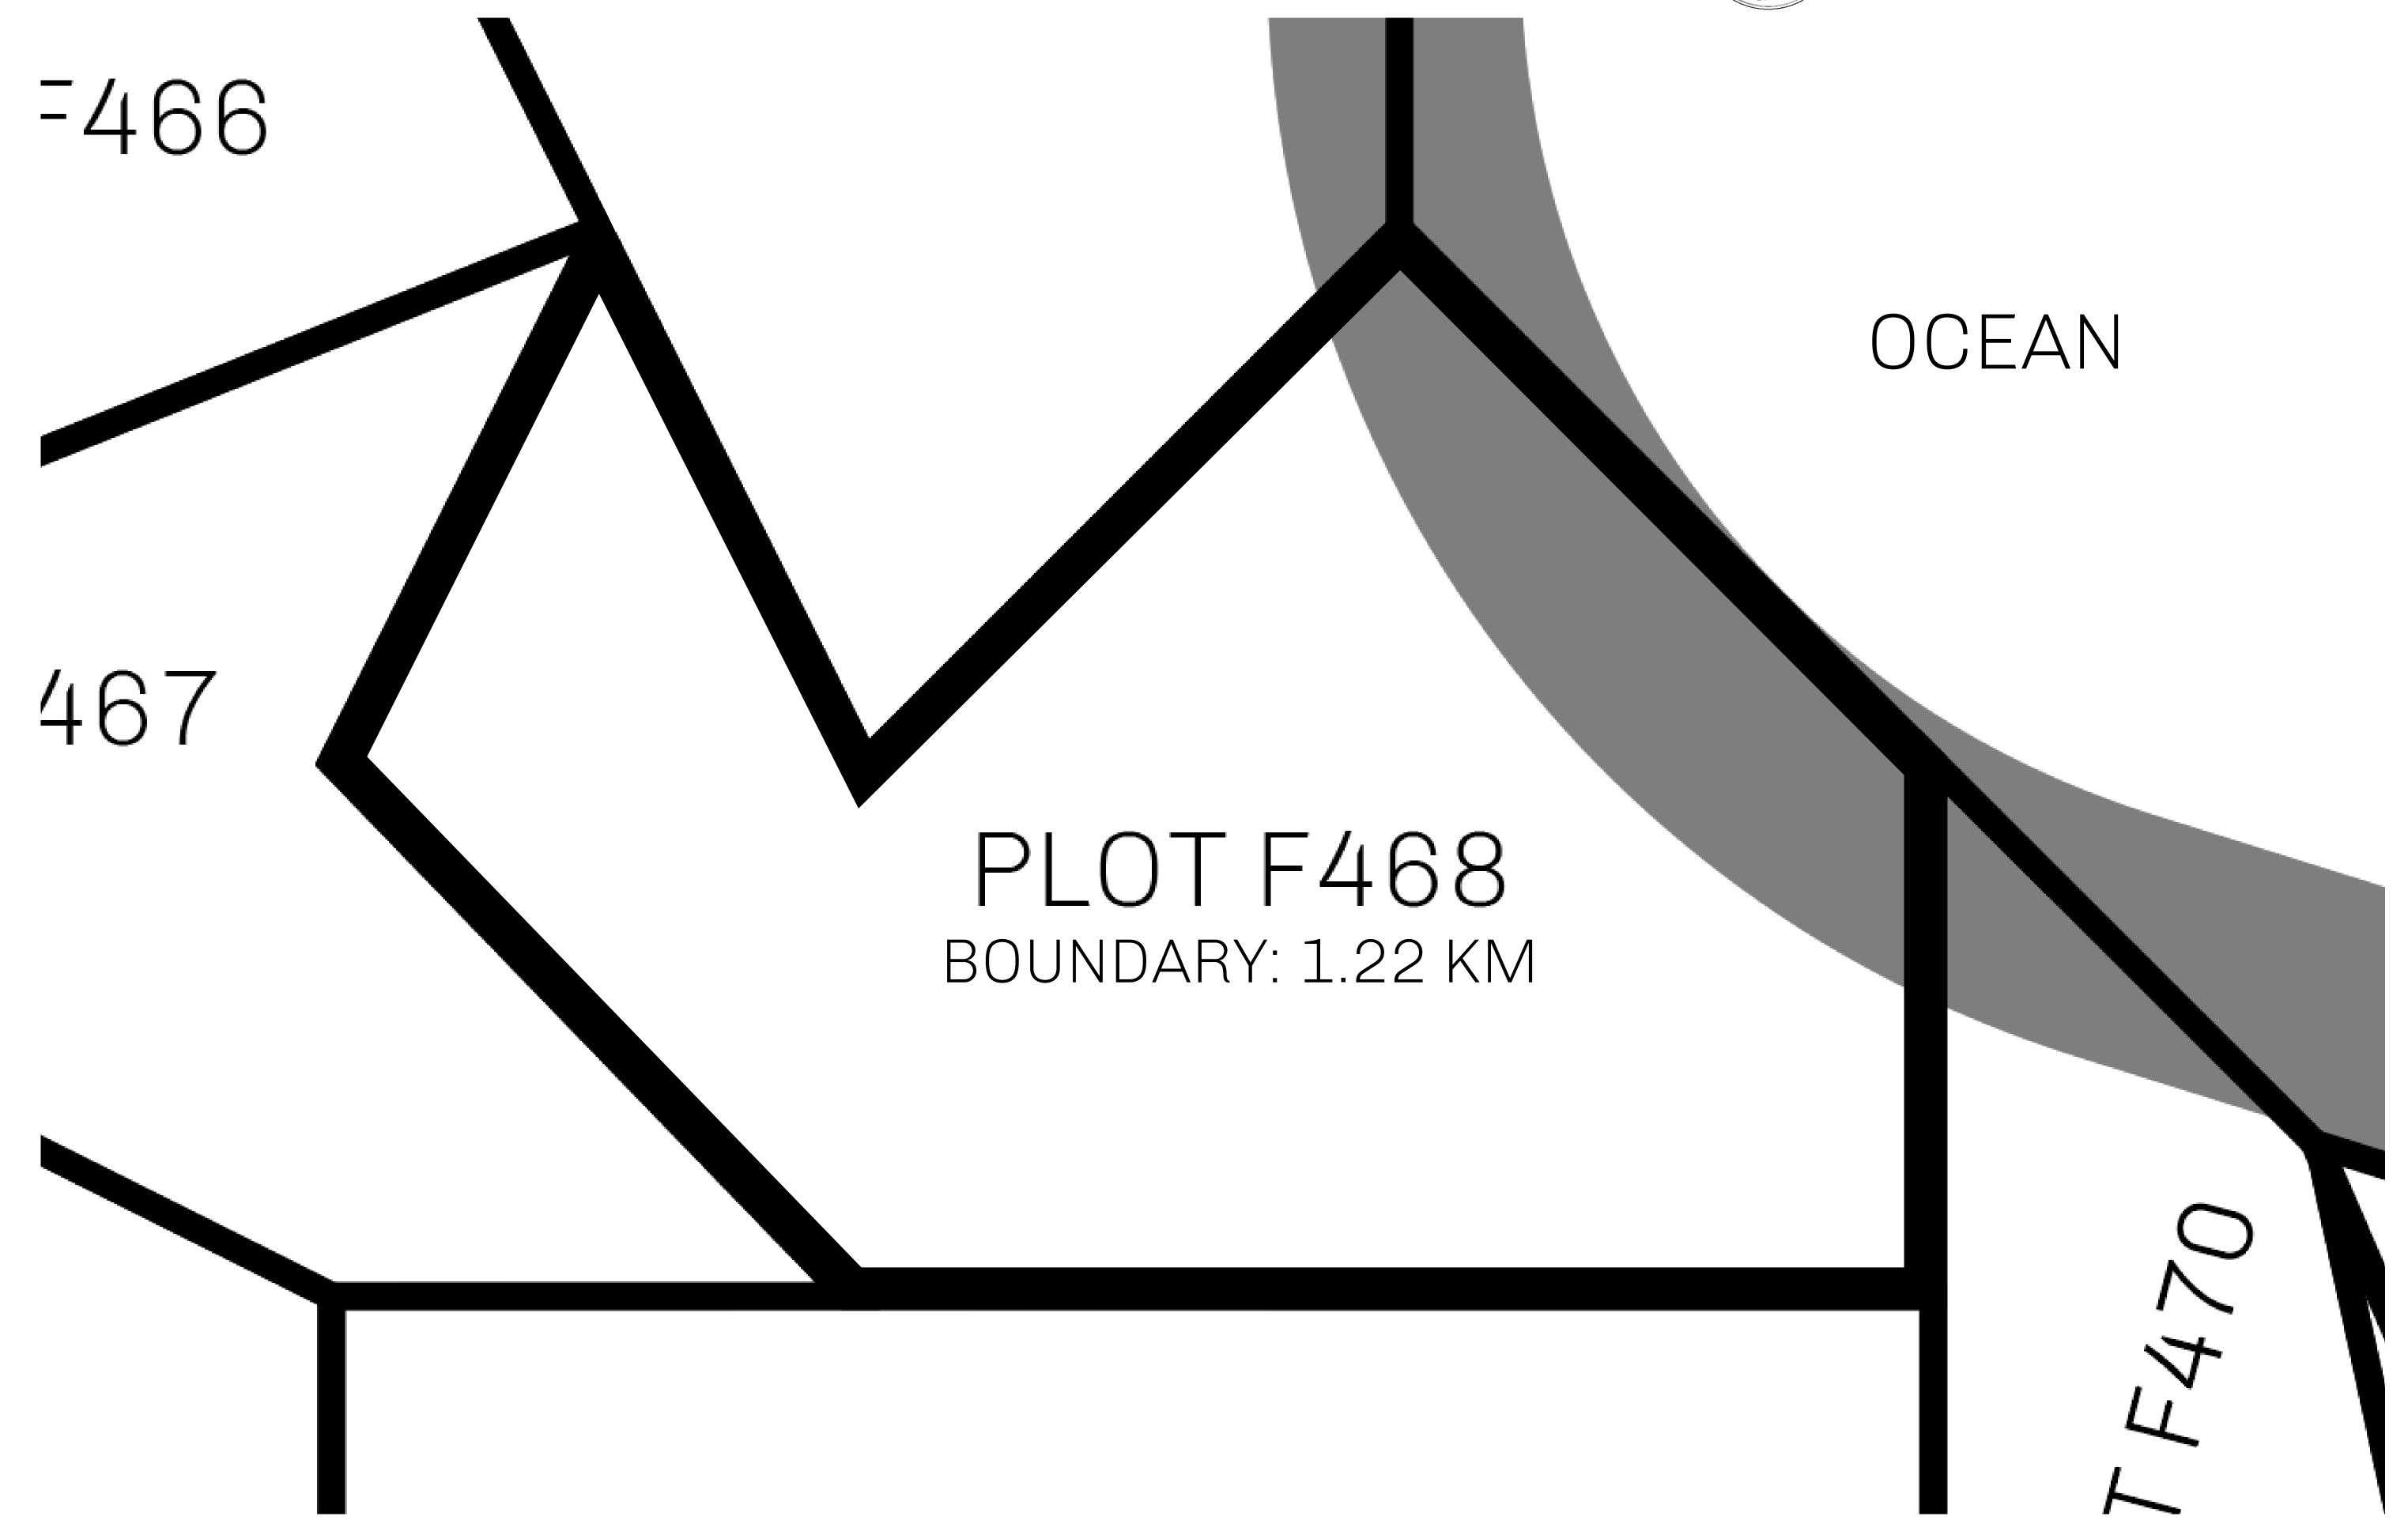

## GEOGRAPHY

COASTLINE
BORDERS
HIGHEST POINT
LOWEST POINT
PLOTS
SCALE

73.54 KM (45.70 MILES) OCEAN MOUNT PLUTUS +2349 M

THE DWARF'S MINE -215 M

490 1:50000

## H.M. LNFT Land Registry

F468-221121

TITLE NUMBER

ADMINISTRATIVE AREA

ISLE OF FUND

ISSUED 22 November 2021

SCALE **1/50000** 

OWNER ENTITLEMENT