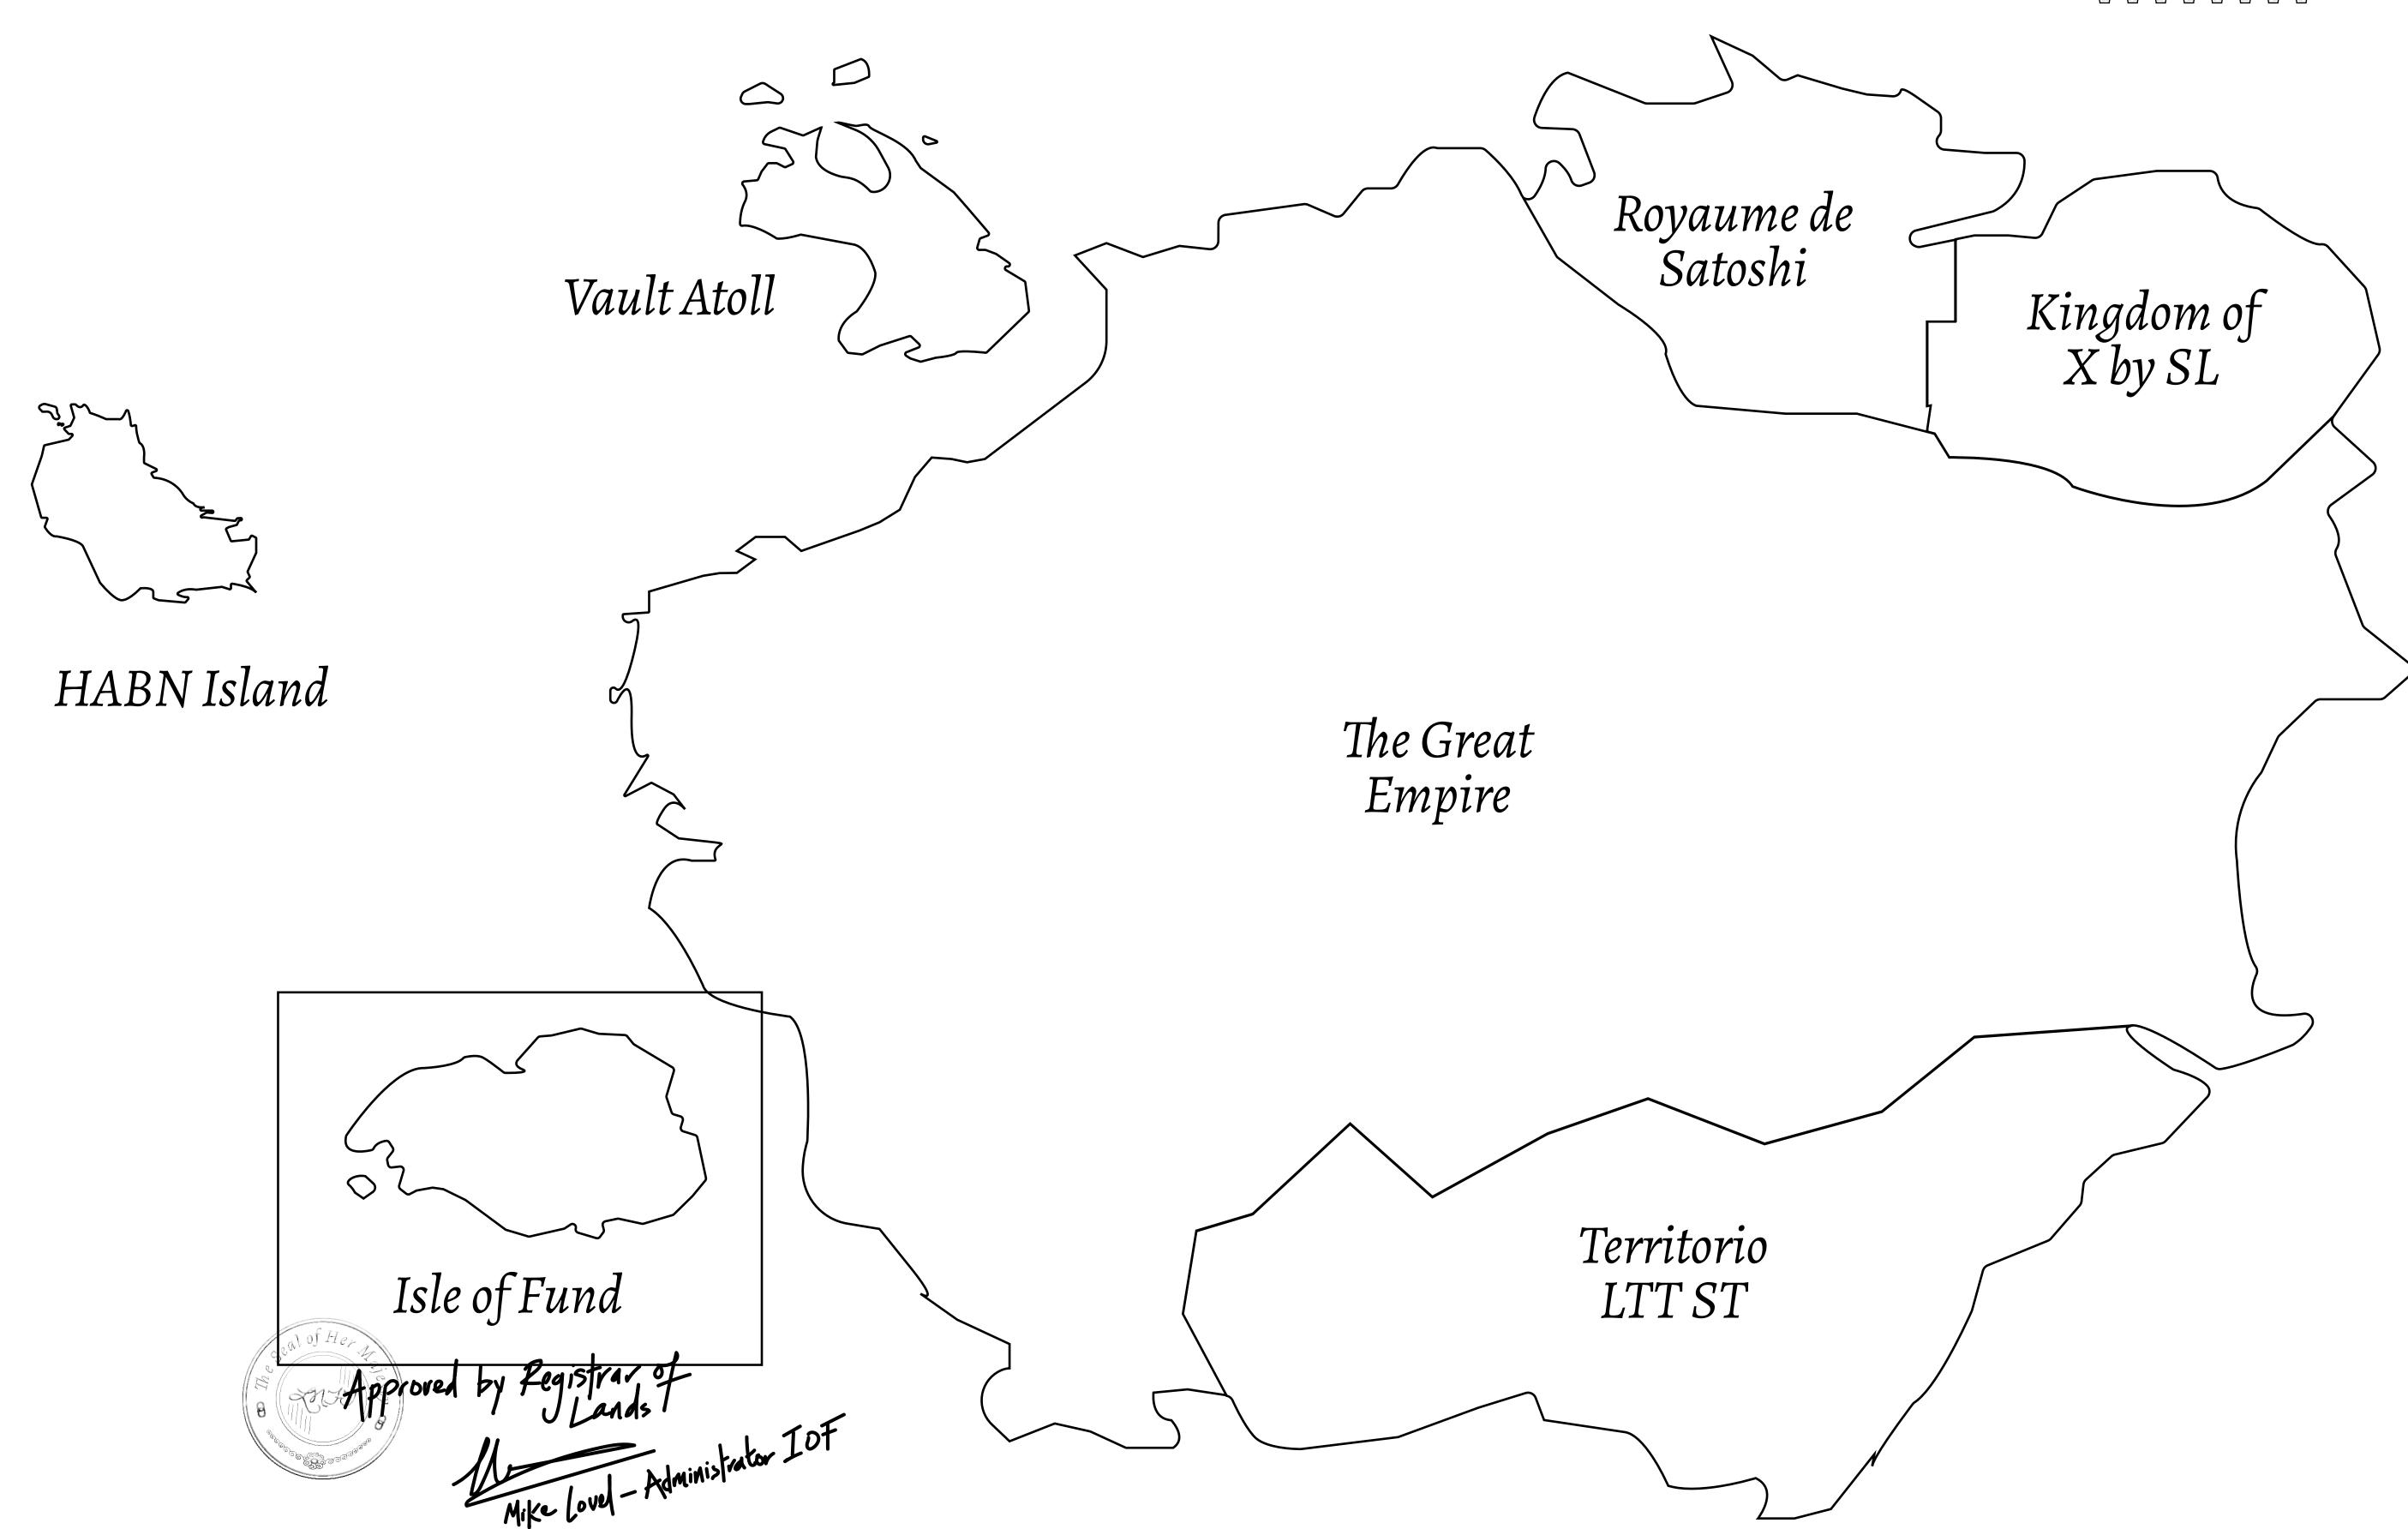

## GEOGRAPHY

COASTLINE BORDERS HIGHEST POINT LOWEST POINT PLOTS SCALE

73.54 KM (45.70 MILES) OCEAN MOUNT PLUTUS +2349 M

490 1:50000

THE DWARF'S MINE -215 M

| H.M. LNFT Land Registry                                                                                                                       |              | TITLE NUMBER            |     |               |
|-----------------------------------------------------------------------------------------------------------------------------------------------|--------------|-------------------------|-----|---------------|
|                                                                                                                                               |              | F467-221121             |     |               |
| ADMINISTRATIVE AREA                                                                                                                           | ISLE OF FUND | ISSUED 22 November 2021 | BJ. | SCALE 1/50000 |
| OWNER ENTITLEMENT  Type W-IOF: Share of 0.1% of all BUN sales based on number of NFT Stories minted (rewarded in Credits); Mint 4 NFT Stories |              |                         |     |               |

PLOT F466

PLOT F467

BOUNDARY: 1.08 KM

PLOT