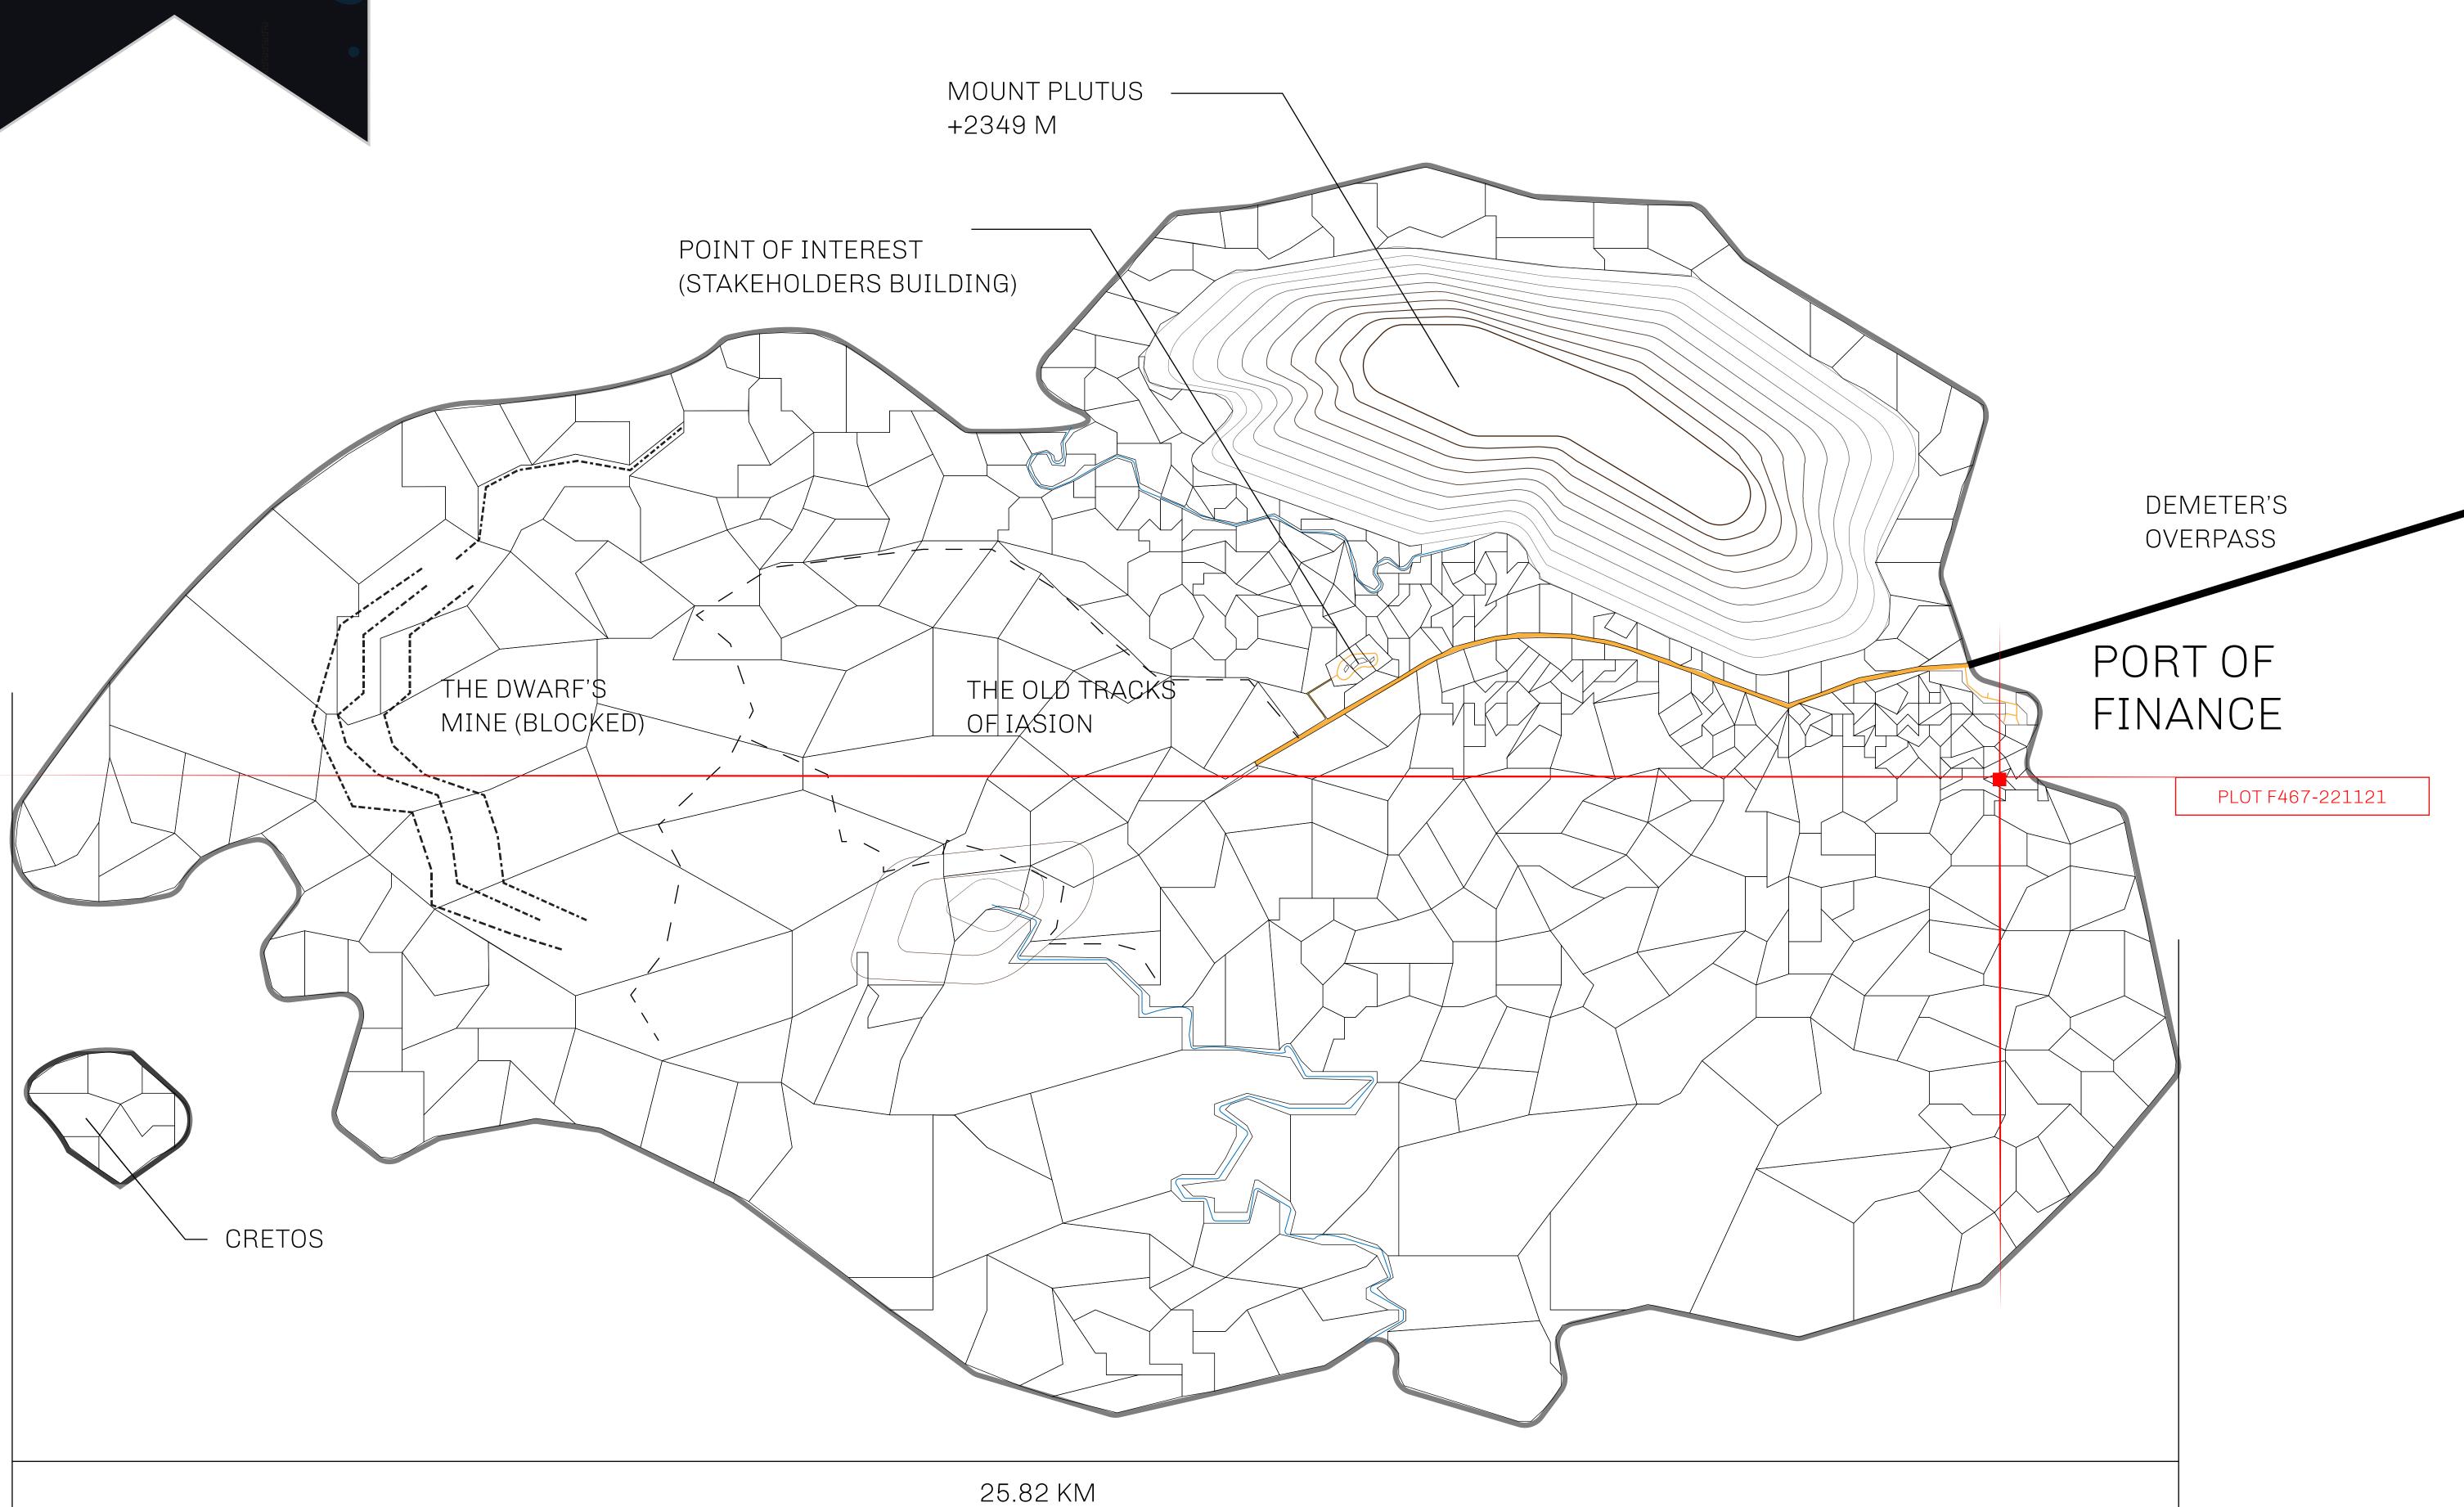

## GEOGRAPHY

COASTLINE BORDERS HIGHEST POINT LOWEST POINT PLOTS SCALE

73.54 KM (45.70 MILES) OCEAN MOUNT PLUTUS +2349 M

490 1:50000

THE DWARF'S MINE -215 M

| H.M. LNFT Land Registry                                                                                                                       |              | TITLE NUMBER            |     |               |
|-----------------------------------------------------------------------------------------------------------------------------------------------|--------------|-------------------------|-----|---------------|
|                                                                                                                                               |              | F467-221121             |     |               |
| ADMINISTRATIVE AREA                                                                                                                           | ISLE OF FUND | ISSUED 22 November 2021 | BJ. | SCALE 1/50000 |
| OWNER ENTITLEMENT  Type W-IOF: Share of 0.1% of all BUN sales based on number of NFT Stories minted (rewarded in Credits); Mint 4 NFT Stories |              |                         |     |               |

PLOT F466

PLOT F467

BOUNDARY: 1.08 KM

PLOT