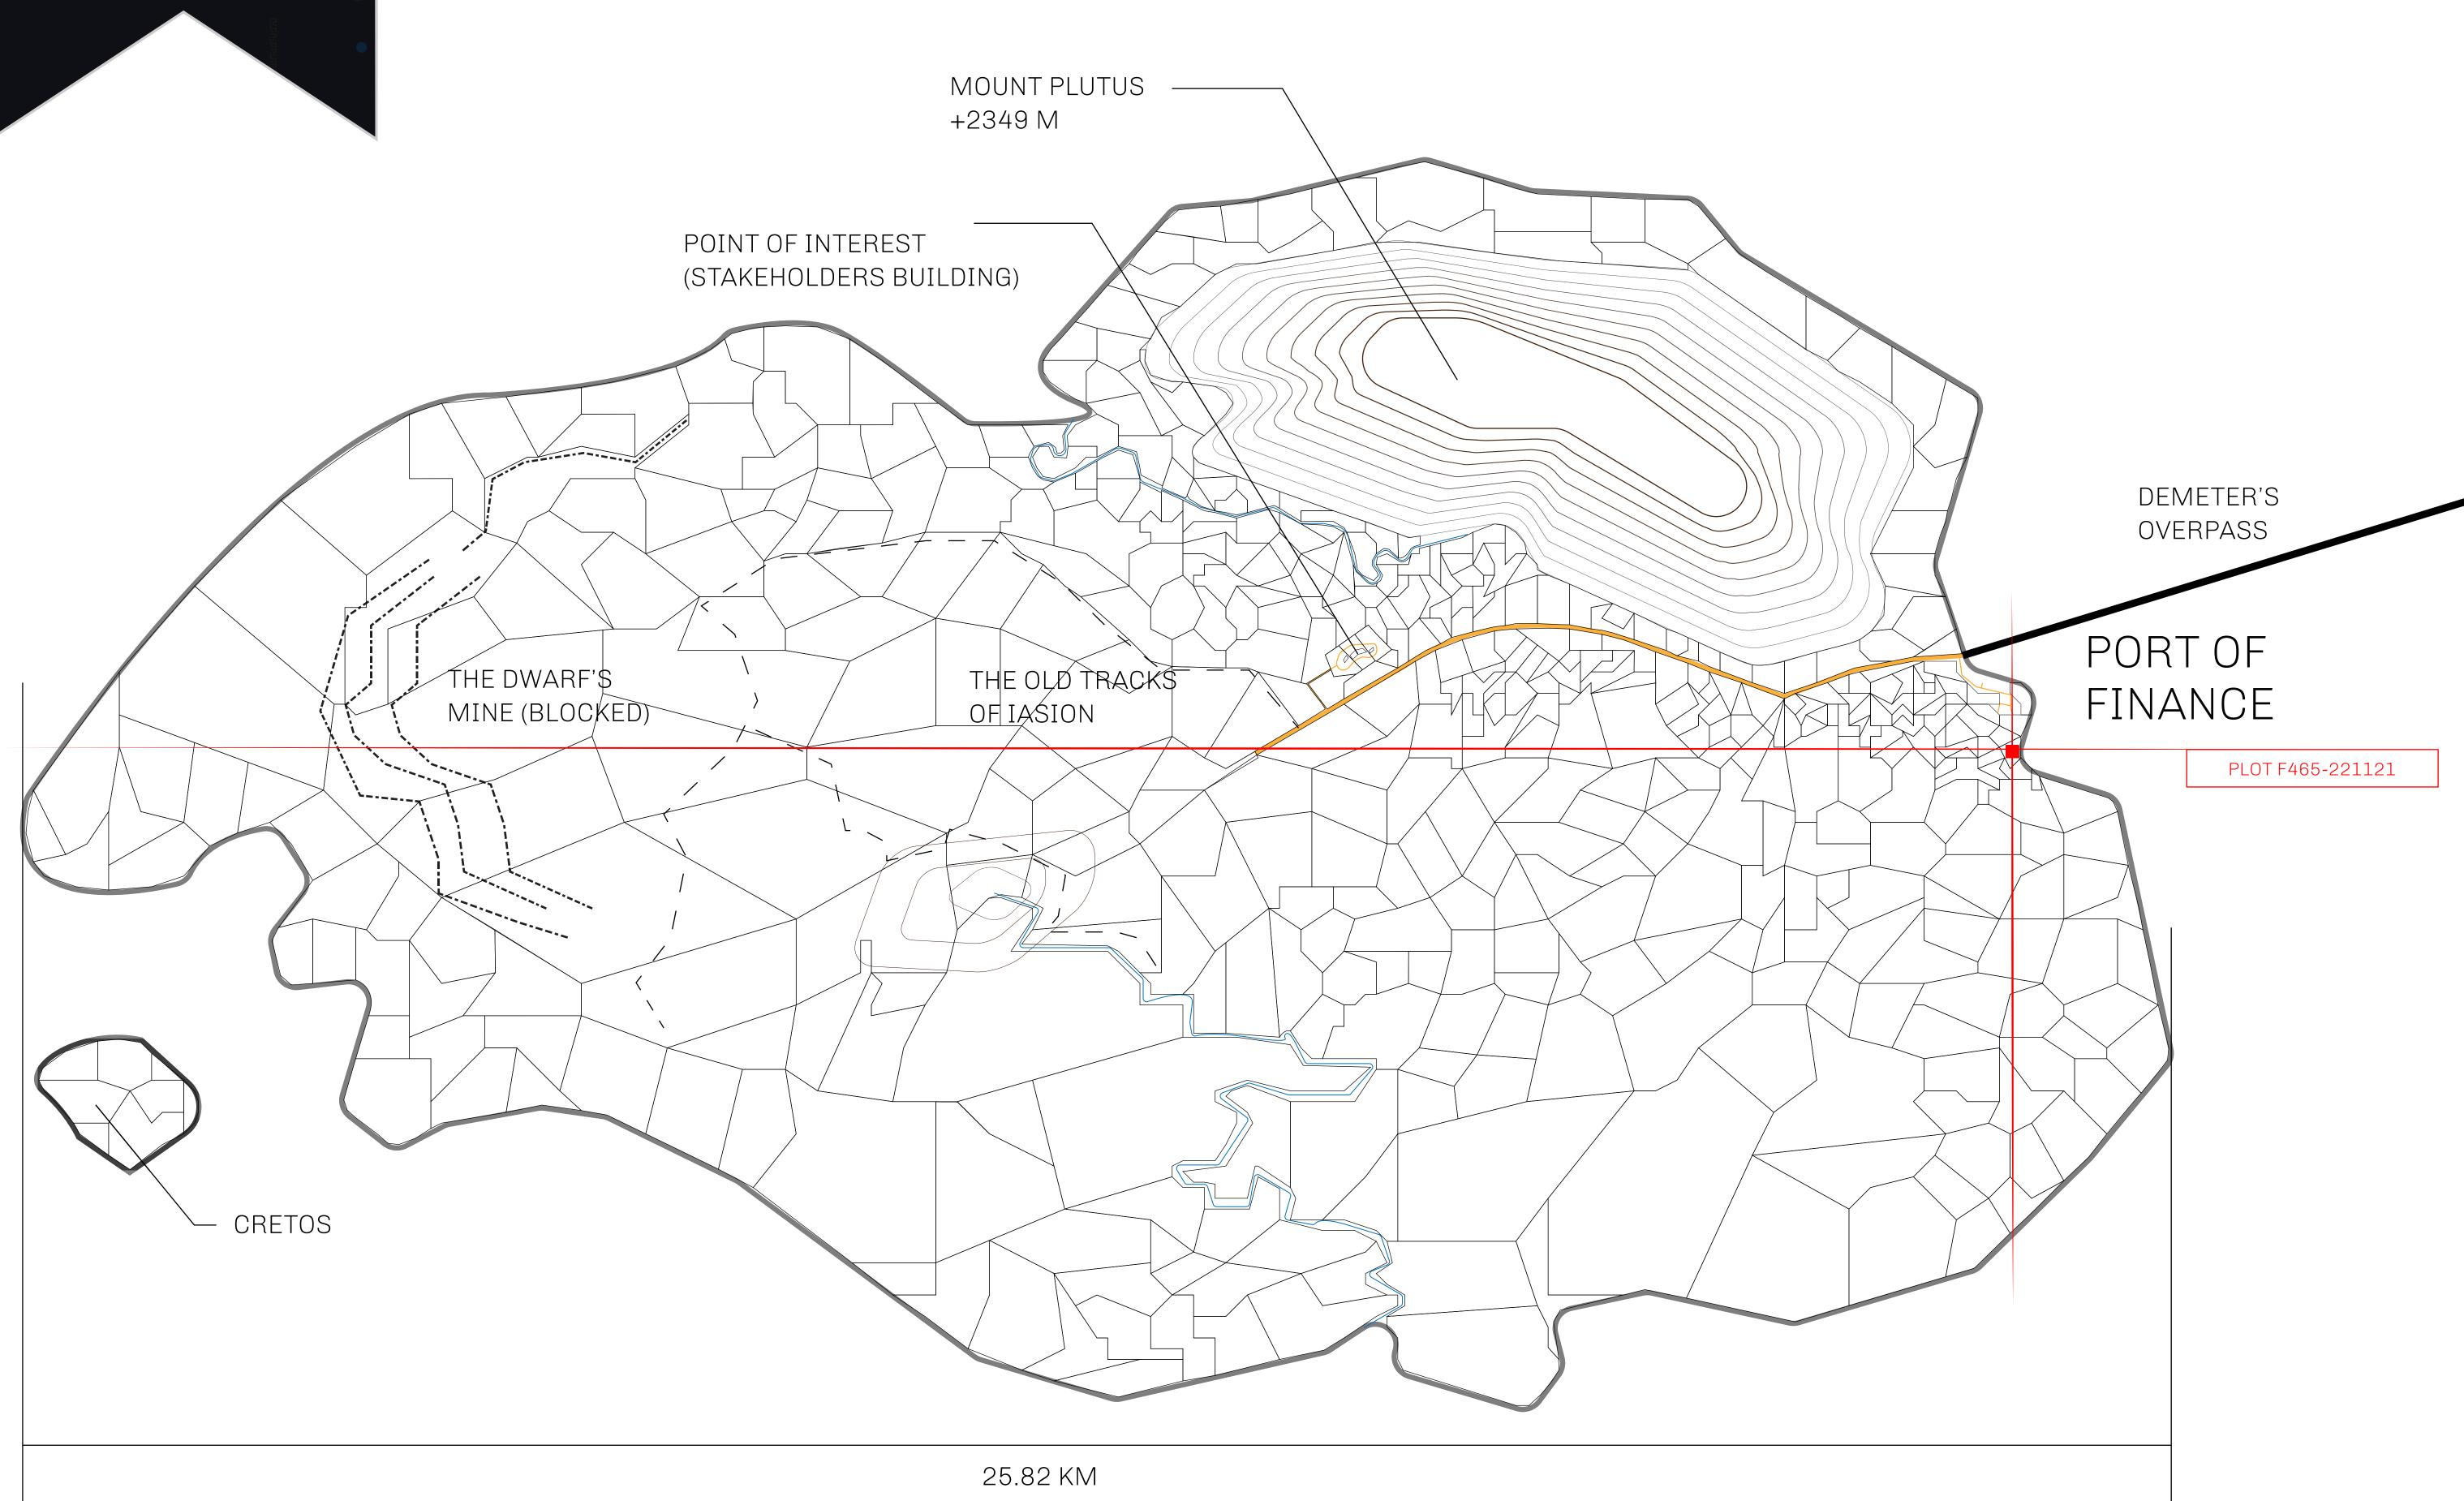

## GEOGRAPHY

COASTLINE
BORDERS
HIGHEST POINT
LOWEST POINT
PLOTS
SCALE

73.54 KM (45.70 MILES)
OCEAN
MOUNT PLUTUS +2349 M

THE DWARF'S MINE -215 M

490 1:50000