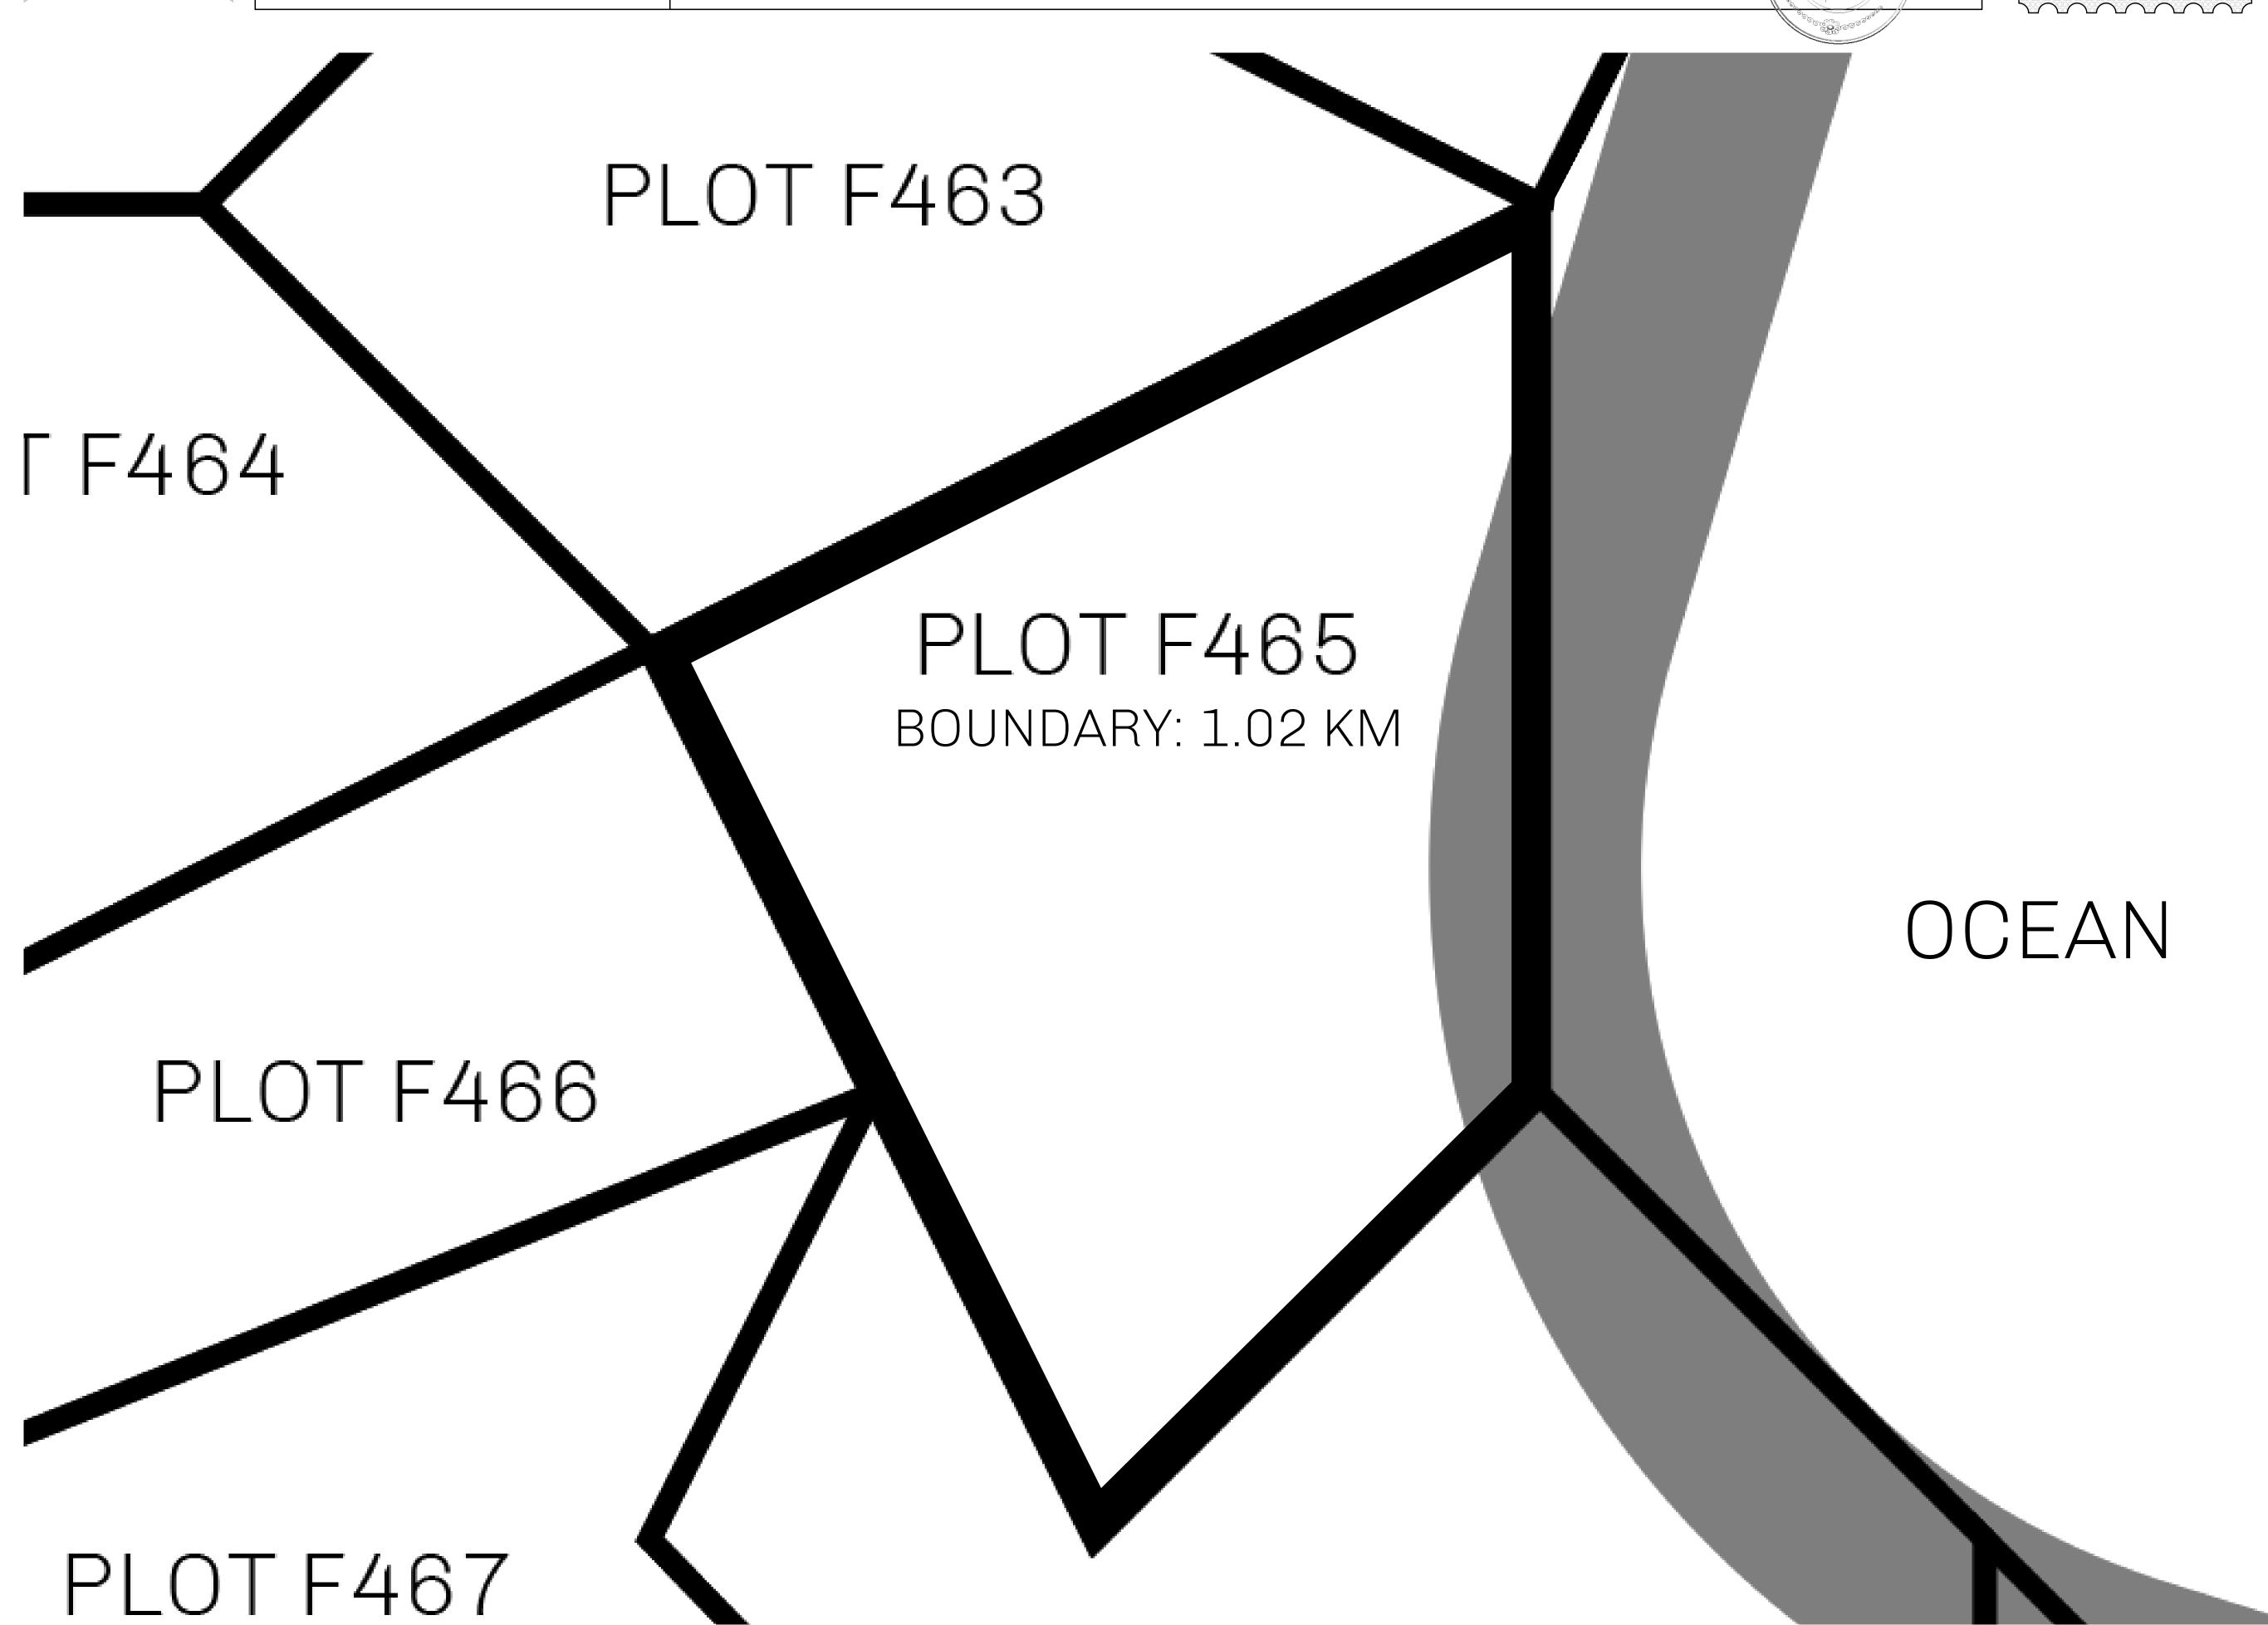

## H.M. LNFT Land Registry

F465-221121

TITLE NUMBER

ISLE OF FUND

ISSUED 22 November 2021

SCALE **1/50000** 

OWNER ENTITLEMENT

ADMINISTRATIVE AREA