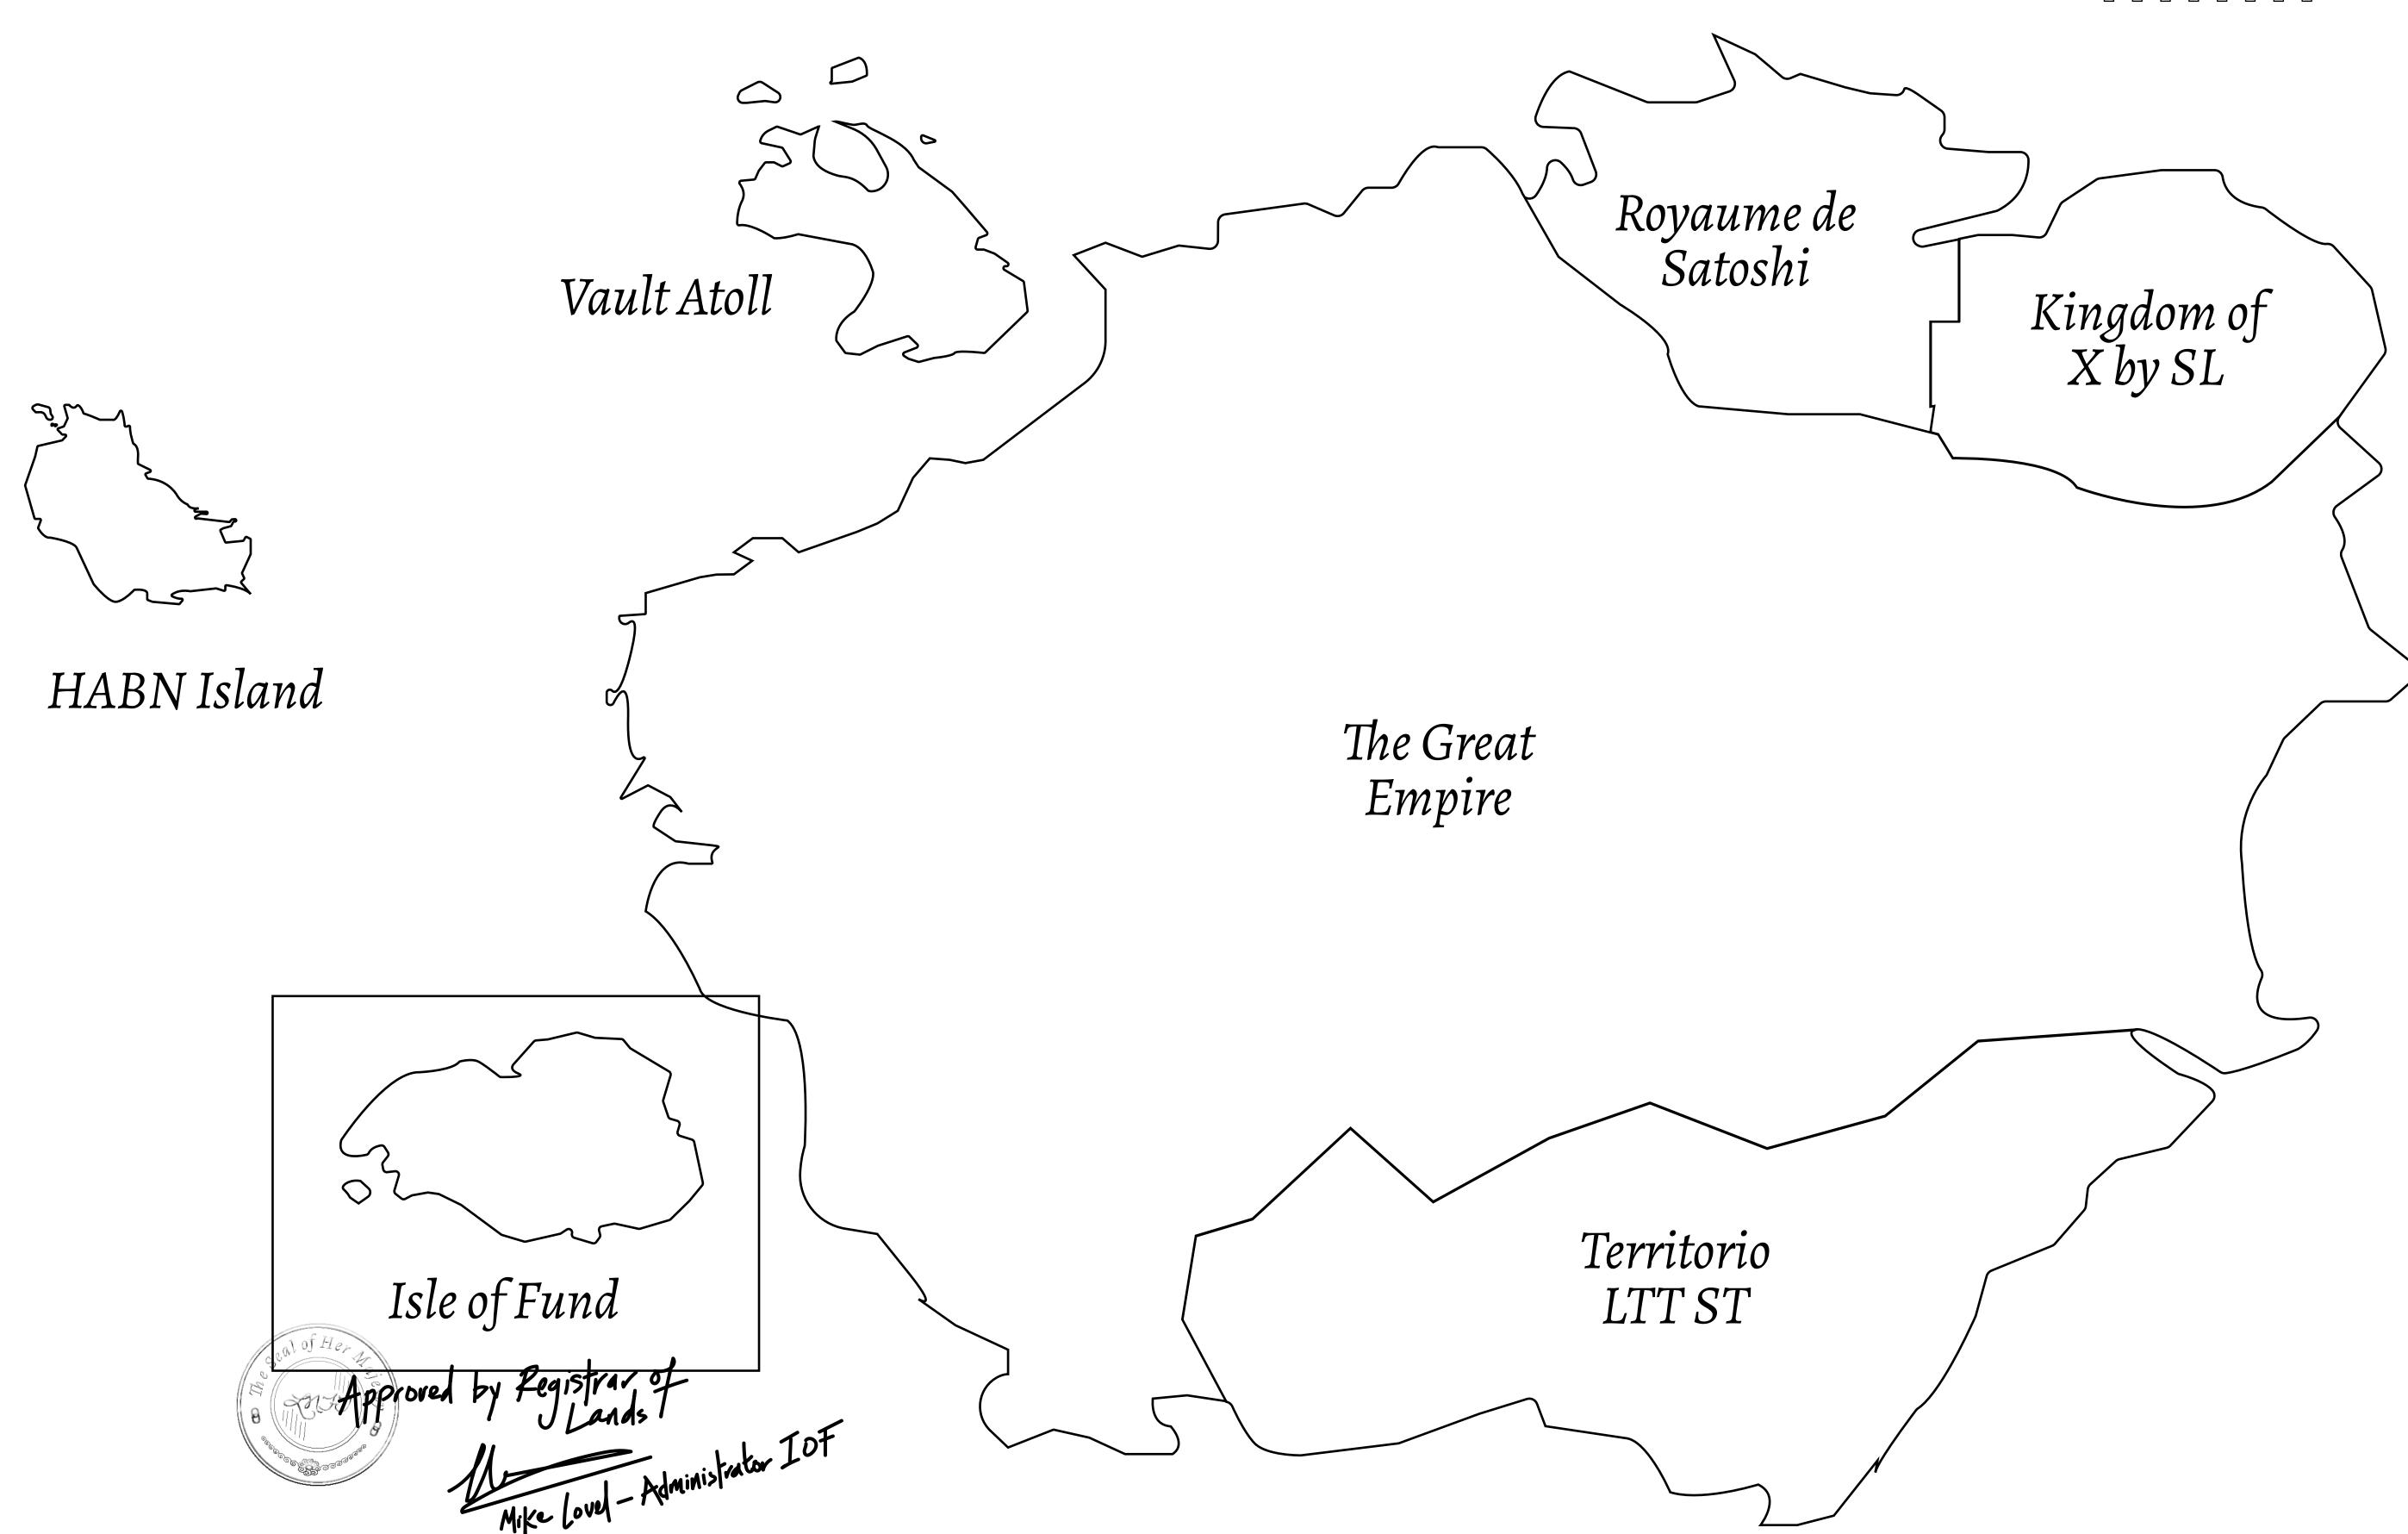

## GEOGRAPHY

COASTLINE
BORDERS
HIGHEST POINT
LOWEST POINT
PLOTS
SCALE

73.54 KM (45.70 MILES) OCEAN MOUNT PLUTUS +2349 M

THE DWARF'S MINE -215 M

490 1:50000

|                     |              | TITLE NUMBER                                           |
|---------------------|--------------|--------------------------------------------------------|
| H.M. LNFT Land      | Registry     | F463-221121                                            |
| ADMINISTRATIVE AREA | ISLE OF FUND | ISSUED <b>22 November 2021 3.</b> SCALE <b>1/50000</b> |
|                     |              | God of the t                                           |