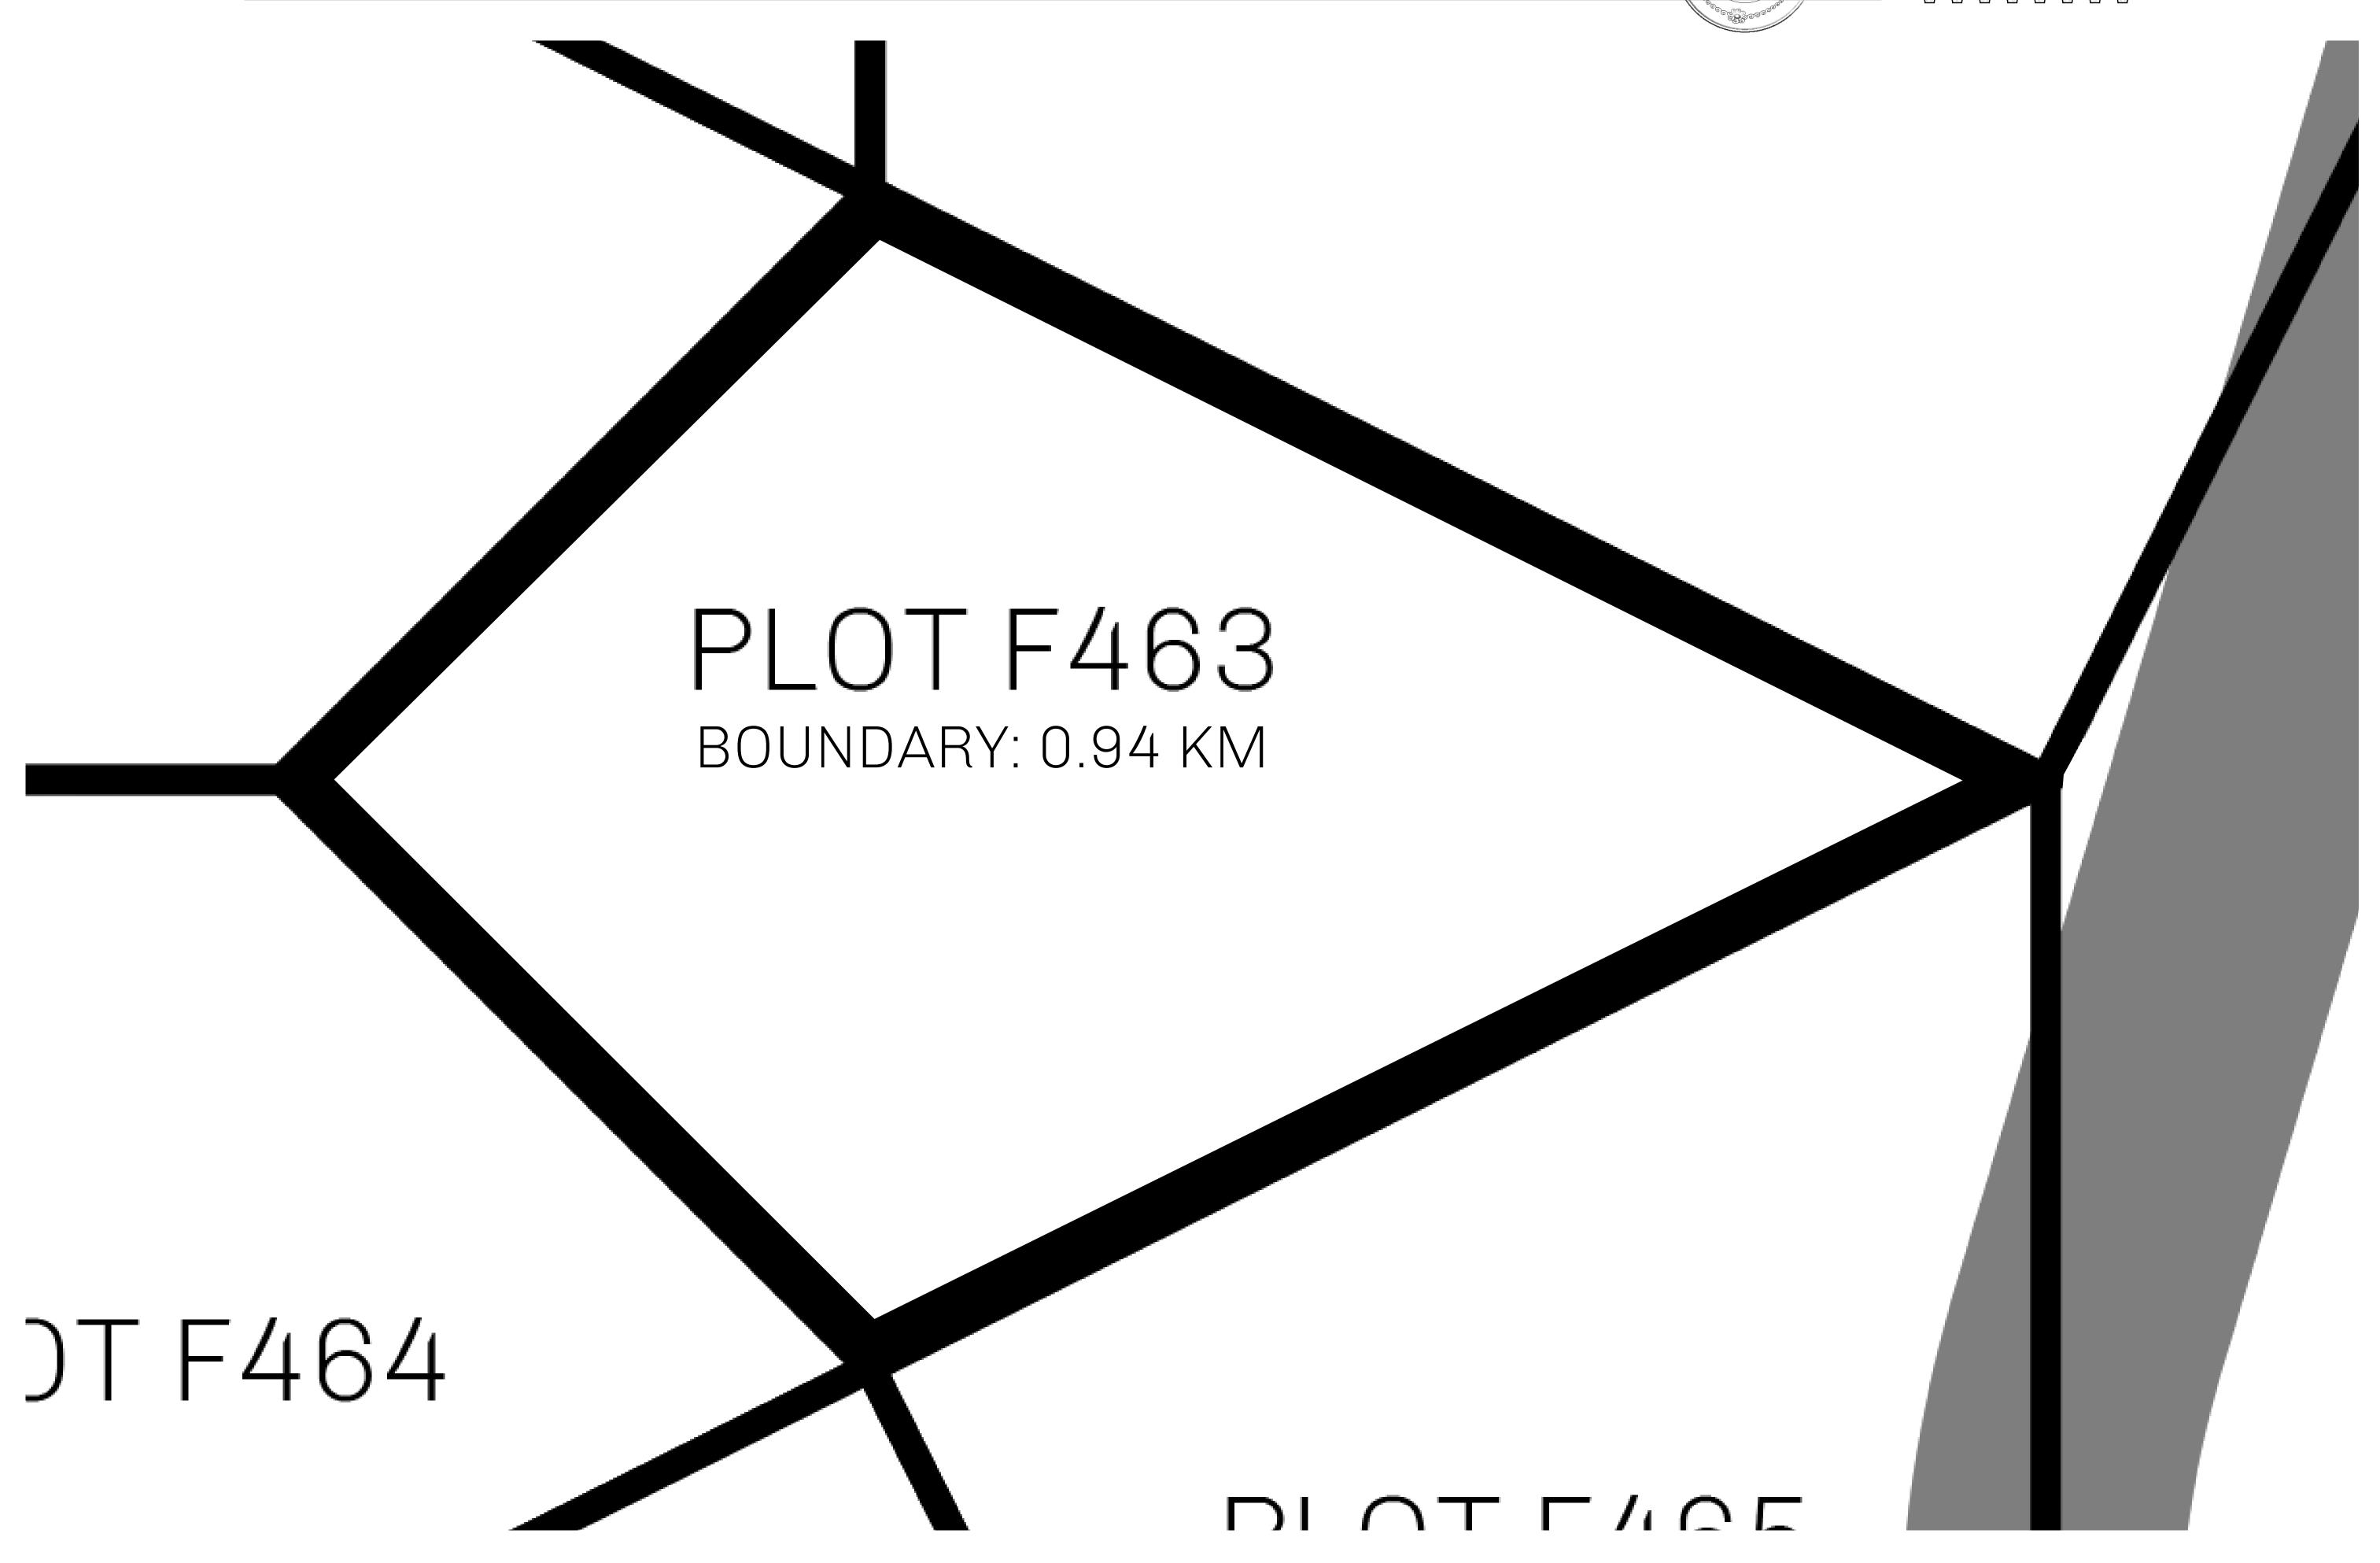

## GEOGRAPHY

COASTLINE
BORDERS
HIGHEST POINT
LOWEST POINT
PLOTS
SCALE

73.54 KM (45.70 MILES) OCEAN MOUNT PLUTUS +2349 M

THE DWARF'S MINE -215 M

490 1:50000

|                     |              | TITLE NUMBER                                           |
|---------------------|--------------|--------------------------------------------------------|
| H.M. LNFT Land      | Registry     | F463-221121                                            |
| ADMINISTRATIVE AREA | ISLE OF FUND | ISSUED <b>22 November 2021 3.</b> SCALE <b>1/50000</b> |
|                     |              | God of the t                                           |