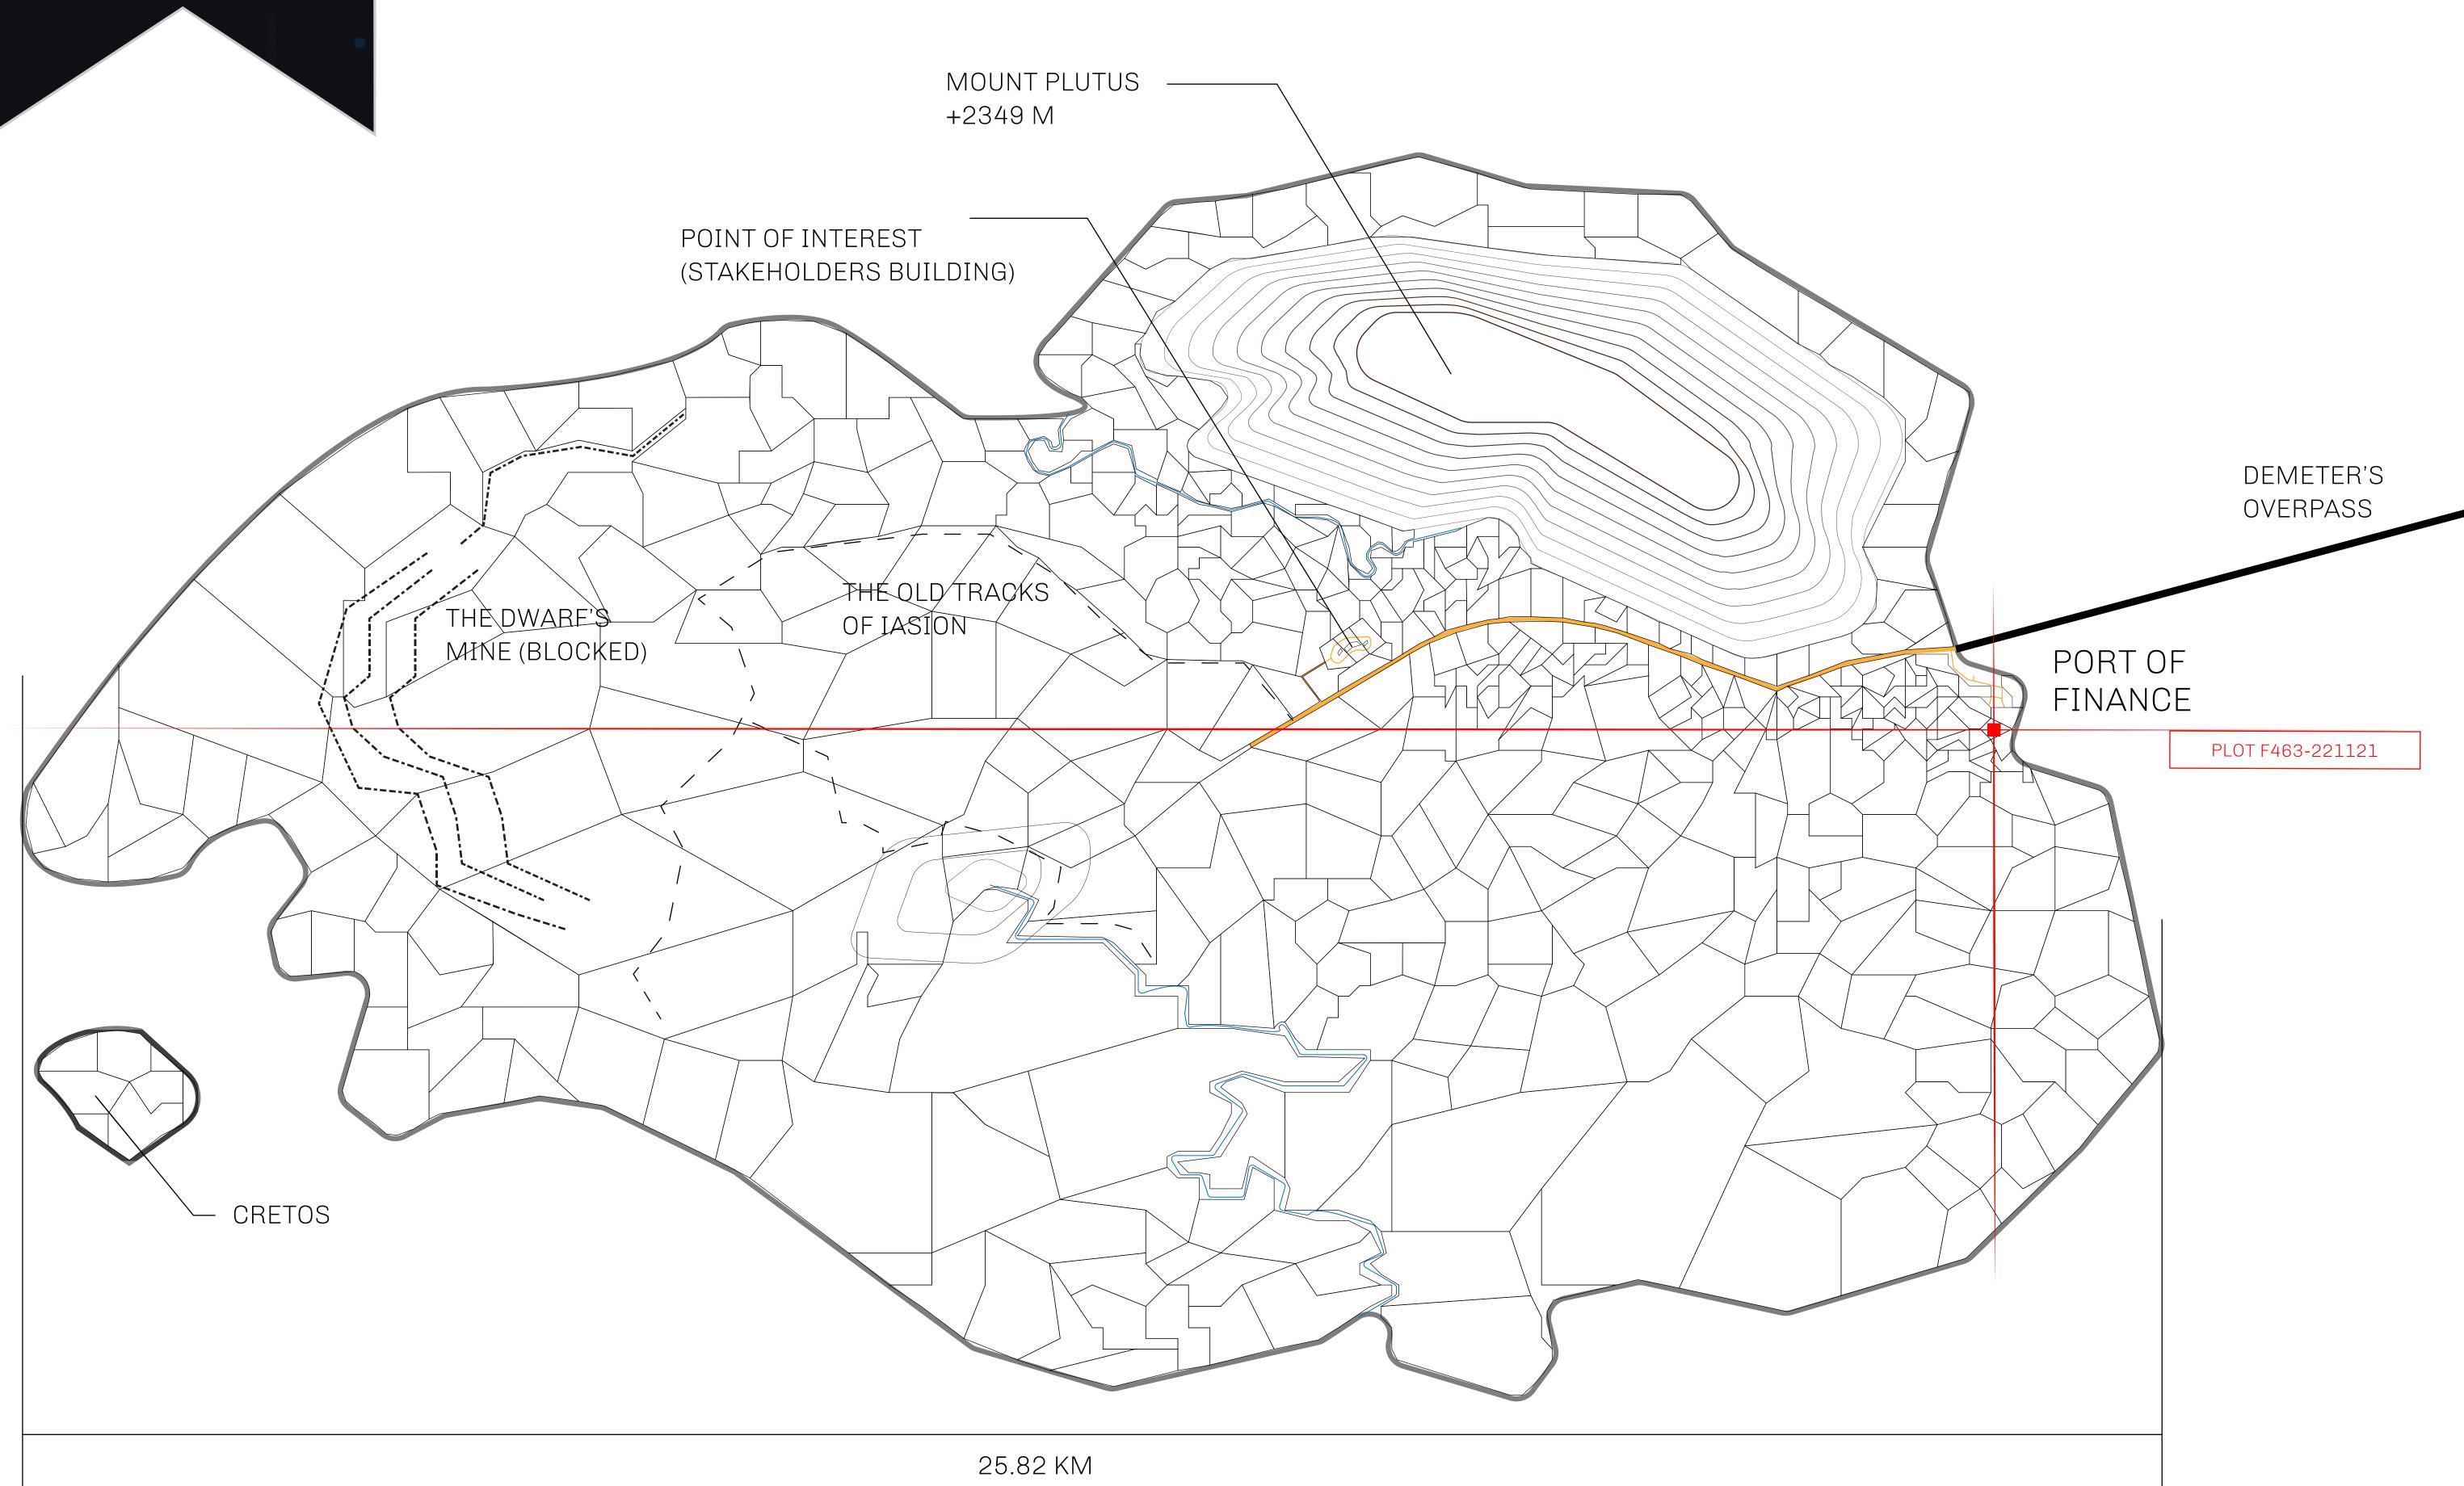

## GEOGRAPHY

COASTLINE
BORDERS
HIGHEST POINT
LOWEST POINT
PLOTS
SCALE

73.54 KM (45.70 MILES) OCEAN MOUNT PLUTUS +2349 M

THE DWARF'S MINE -215 M

490 1:50000

|                     |              | TITLE NUMBER                                           |
|---------------------|--------------|--------------------------------------------------------|
| H.M. LNFT Land      | Registry     | F463-221121                                            |
| ADMINISTRATIVE AREA | ISLE OF FUND | ISSUED <b>22 November 2021 3.</b> SCALE <b>1/50000</b> |
|                     |              | God of the t                                           |