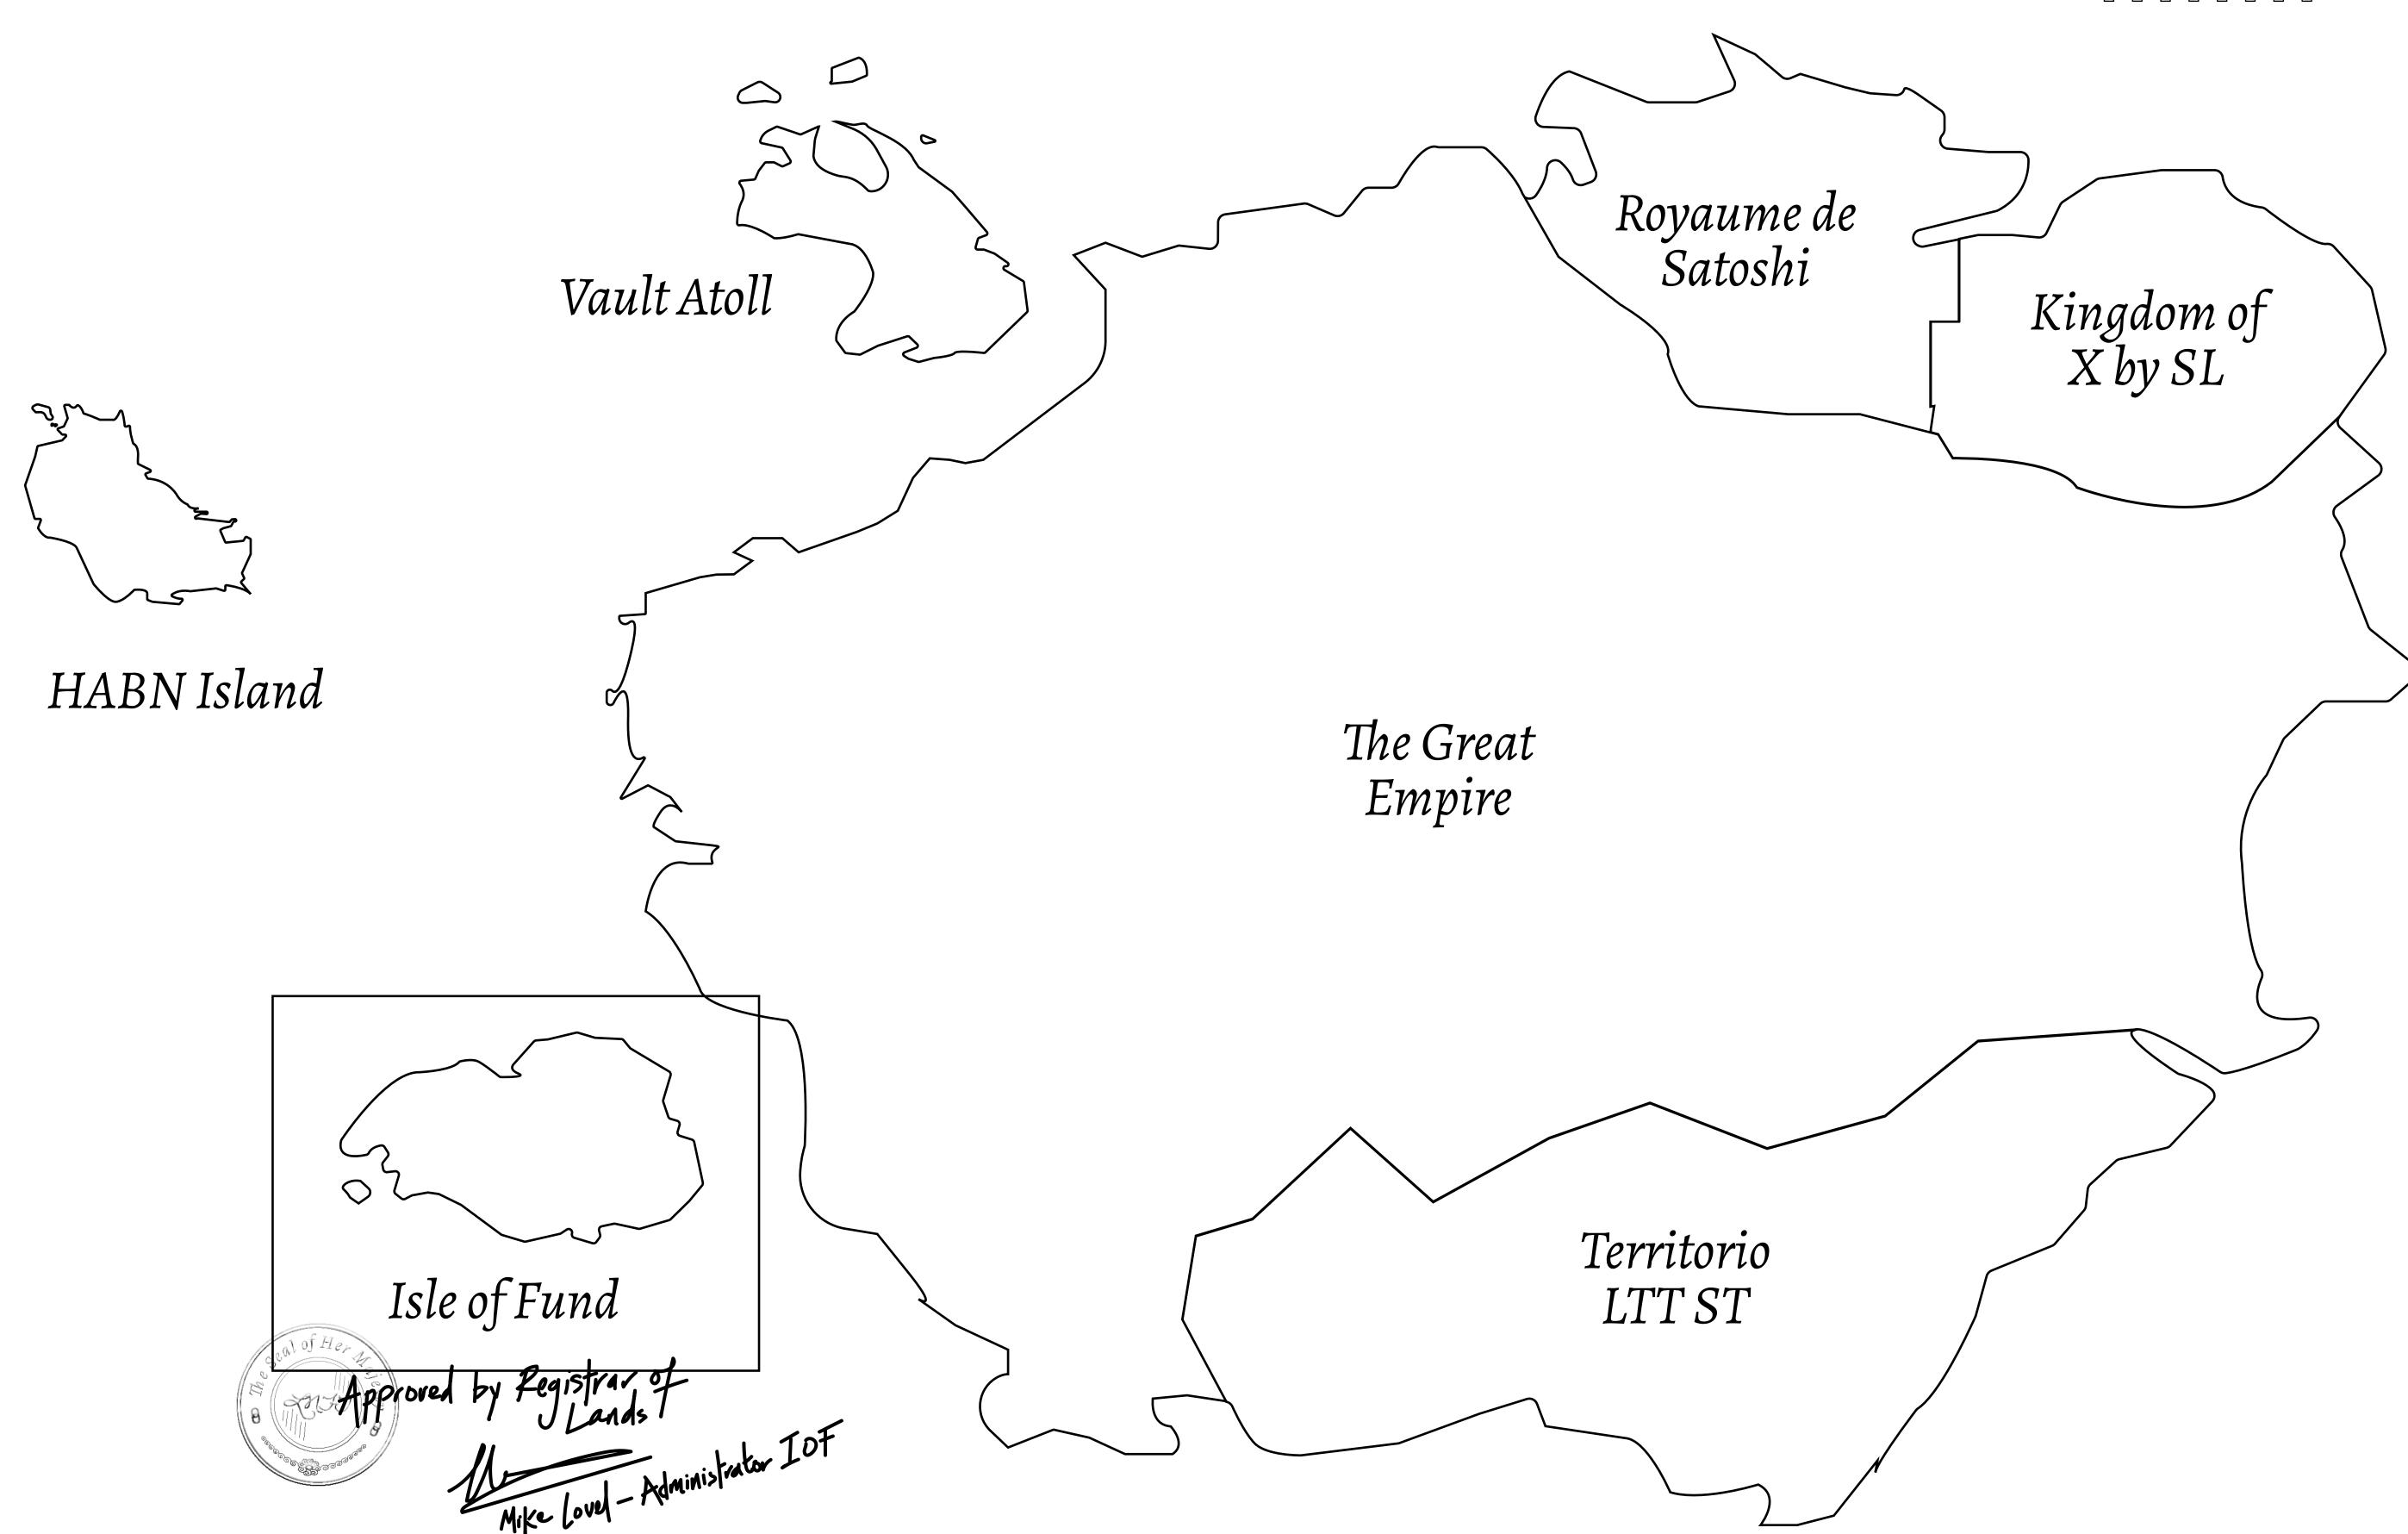

## THE FINANCIERS

Often known as the "paperwork" center of Loot NFT World, the Isle of Fund is the destination for landowners to manage their plots. Plots grant rights embodied in revenue-bearing NFTs (or RB-NFTs), such as minting of NFT stories, receiving USDC platform credit rewards from the World's economic activities, and more. Its people are the leaders in NFT-wrapped instrument experimentations which occurs at the Stakeholder's Building.

## GEOGRAPHY

COASTLINE
BORDERS
HIGHEST POINT
LOWEST POINT
PLOTS
SCALE

73.54 KM (45.70 MILES)

OCEAN

MOUNT PLUTUS +2349 M

MOUNT PLUTUS +2349 M THE DWARF'S MINE -215 M

490 1:50000