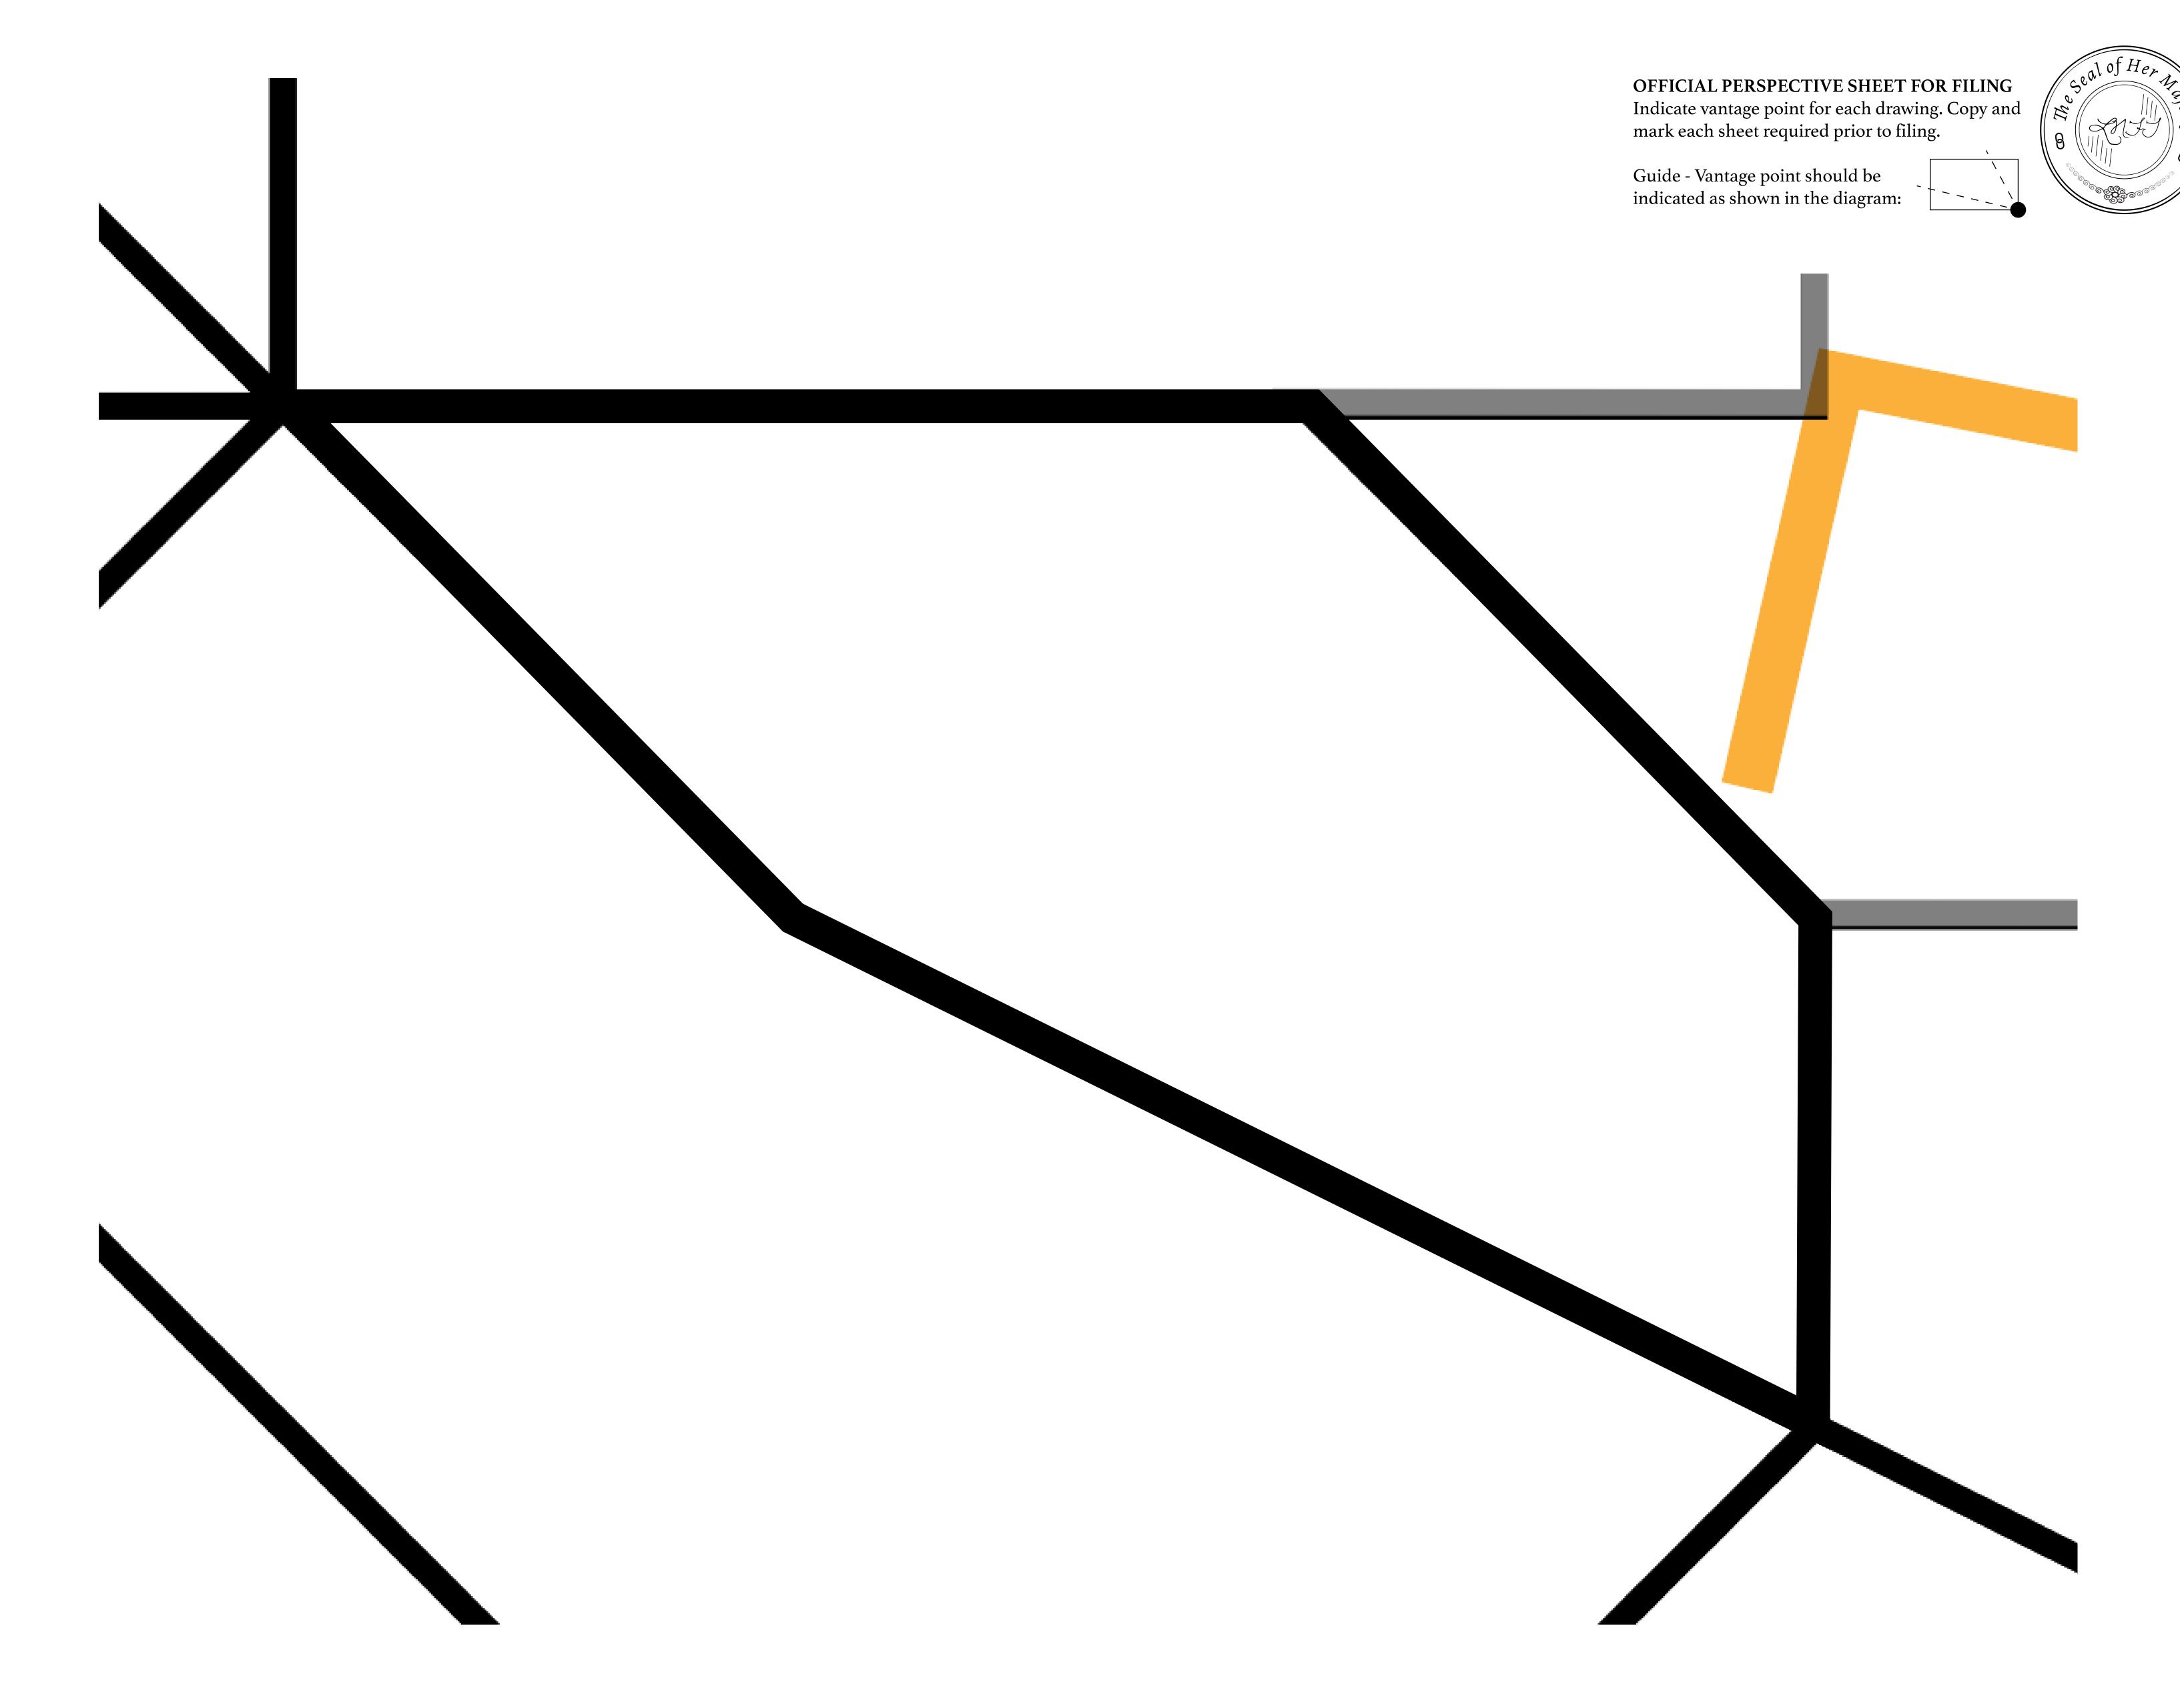

## H.M. LNFT Land Registry

F461-221121

TITLE NUMBER

ADMINISTRATIVE AREA

ISLE OF FUND

ISSUED 22 November 2021

SCALE **1/50000** 

OWNER ENTITLEMENT

Type W-IOF: Share of 0.1% of all BUN sales based on number of NFT Stories minted (rewarded in Credits); Mint 4 NFT Stories

PLOTF461

BOUNDARY: 1.04 KM

FUND PORT ROAD

PL0T F399

F