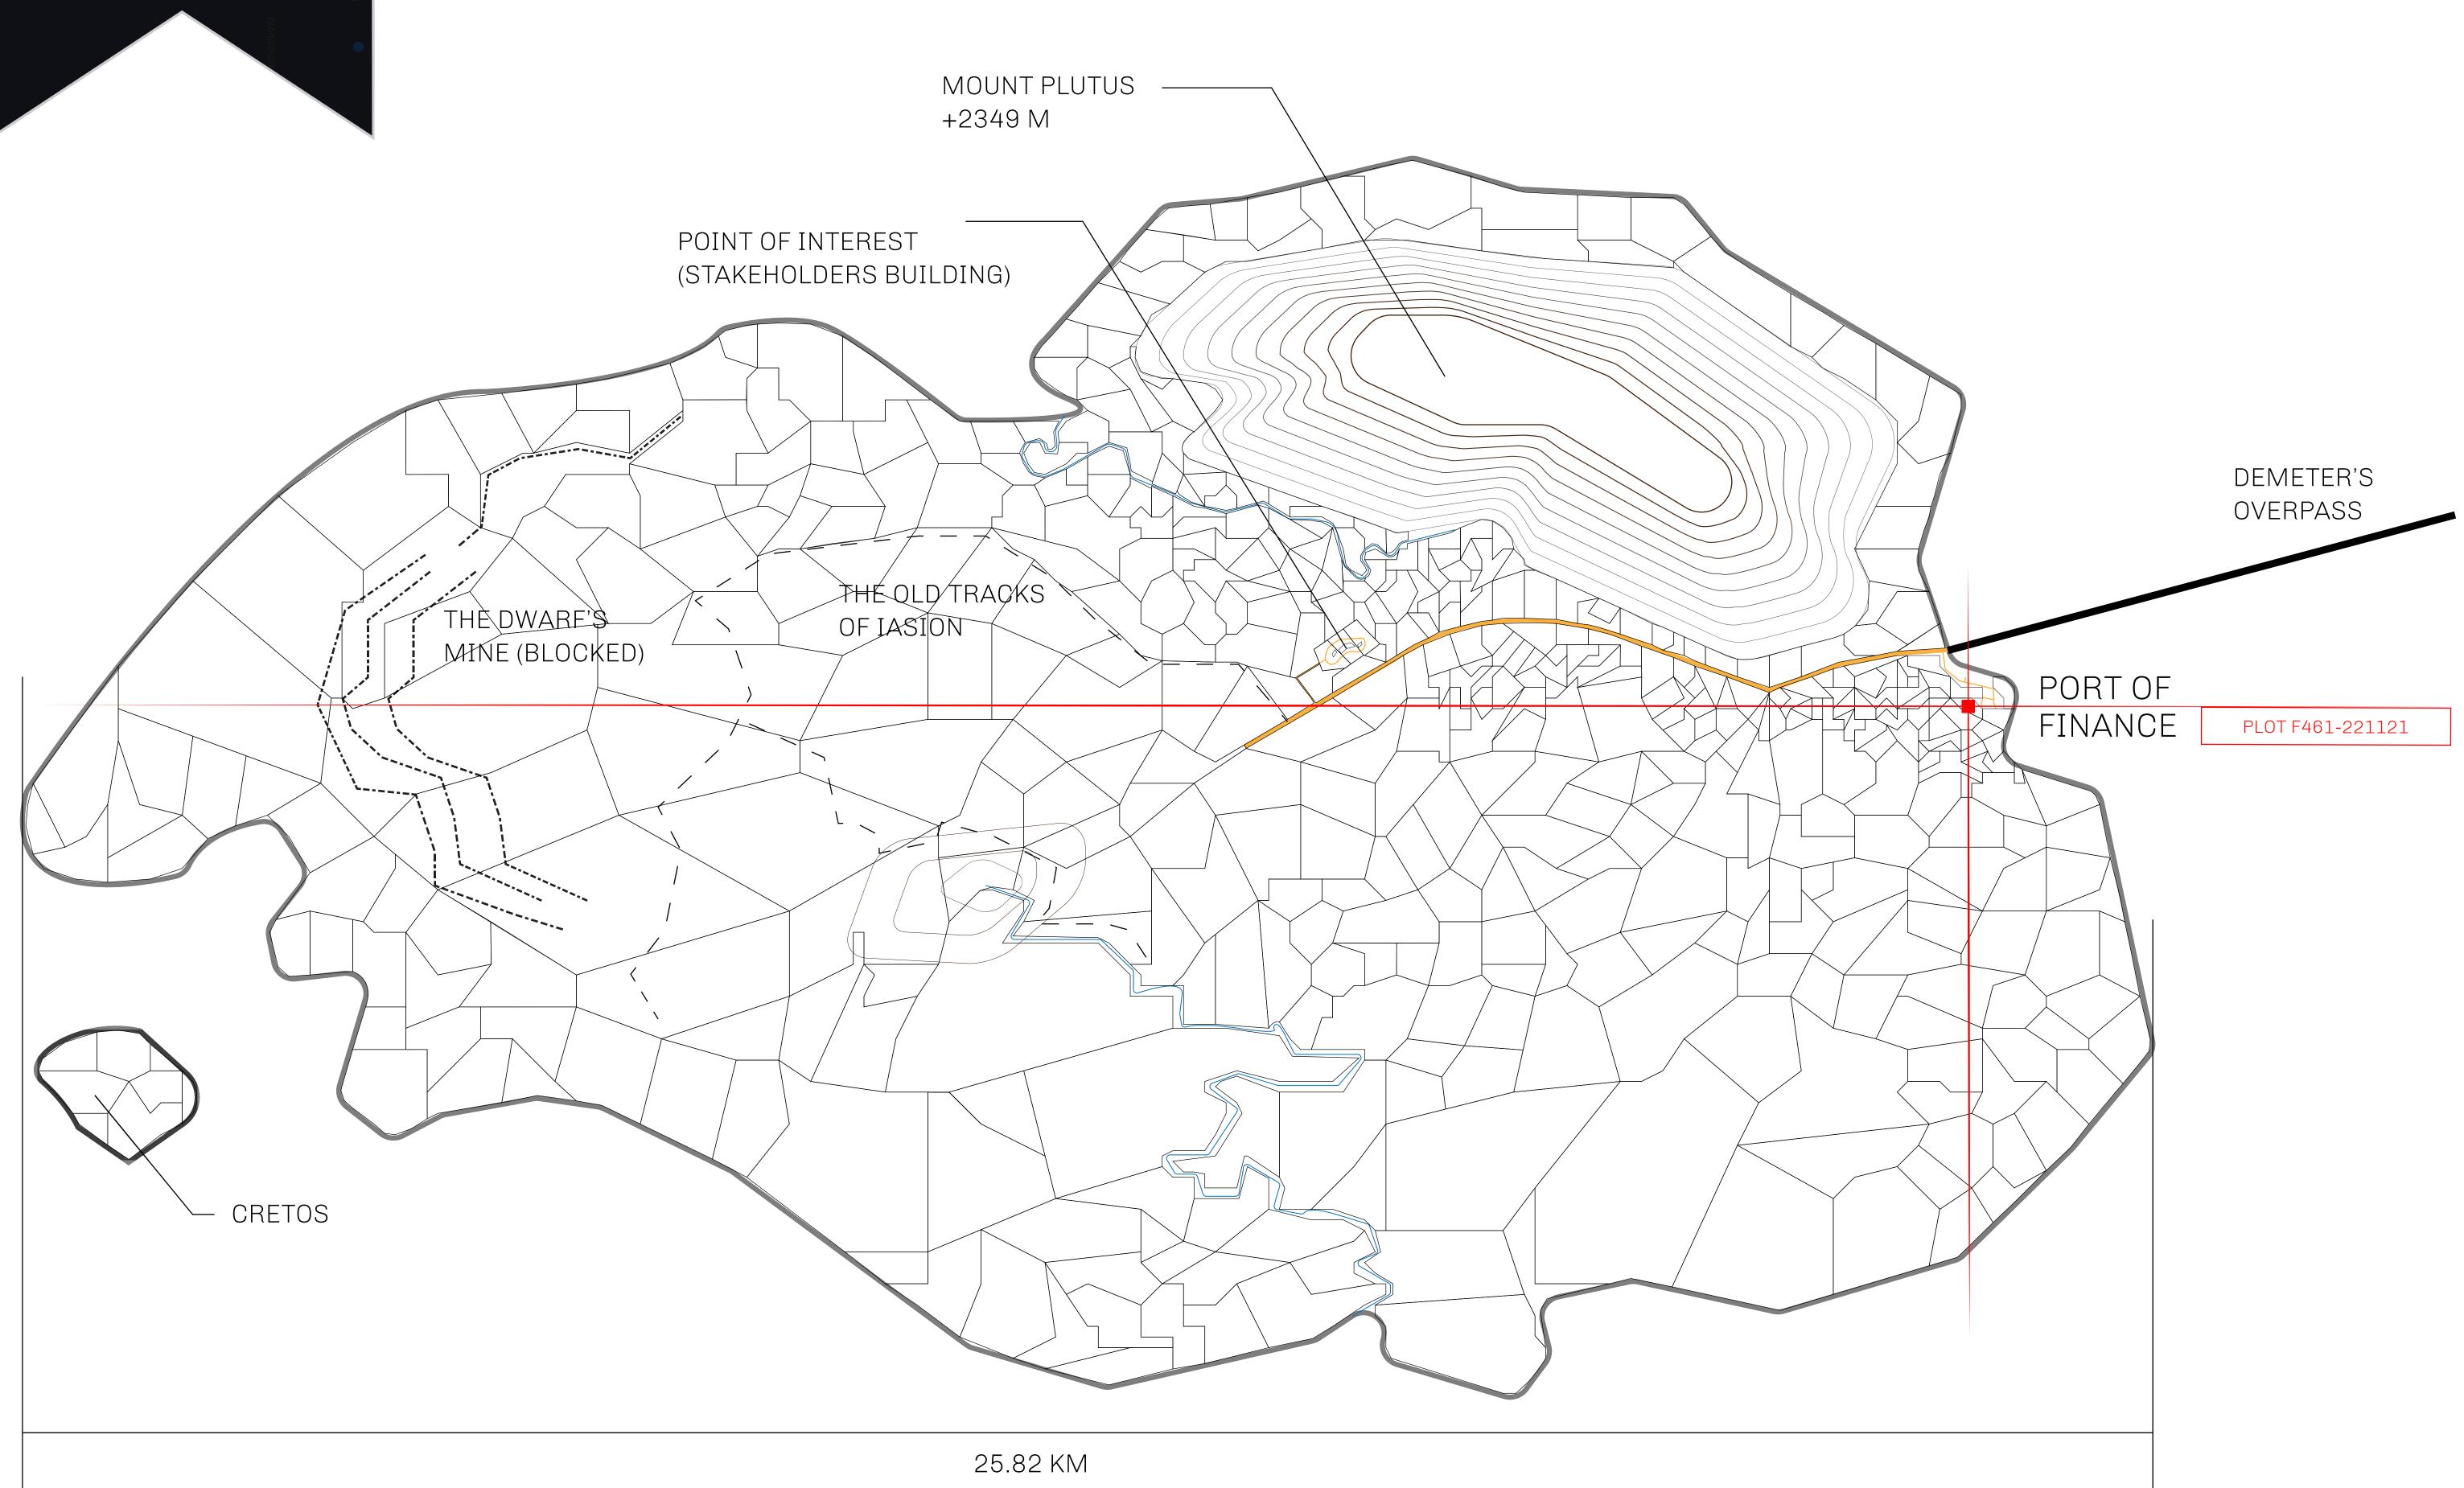

## GEOGRAPHY

COASTLINE
BORDERS
HIGHEST POINT
LOWEST POINT
PLOTS
SCALE

73.54 KM (45.70 MILES)

OCEAN

MOUNT PLUTUS +2349 M

MOUNT PLUTUS +2349 M THE DWARF'S MINE -215 M

490 1:50000

## H.M. LNFT Land Registry

F461-221121

TITLE NUMBER

ADMINISTRATIVE AREA

ISLE OF FUND

ISSUED 22 November 2021

SCALE **1/50000** 

OWNER ENTITLEMENT

Type W-IOF: Share of 0.1% of all BUN sales based on number of NFT Stories minted (rewarded in Credits); Mint 4 NFT Stories

PLOTF461

BOUNDARY: 1.04 KM

FUND PORT ROAD

PL0T F399

F