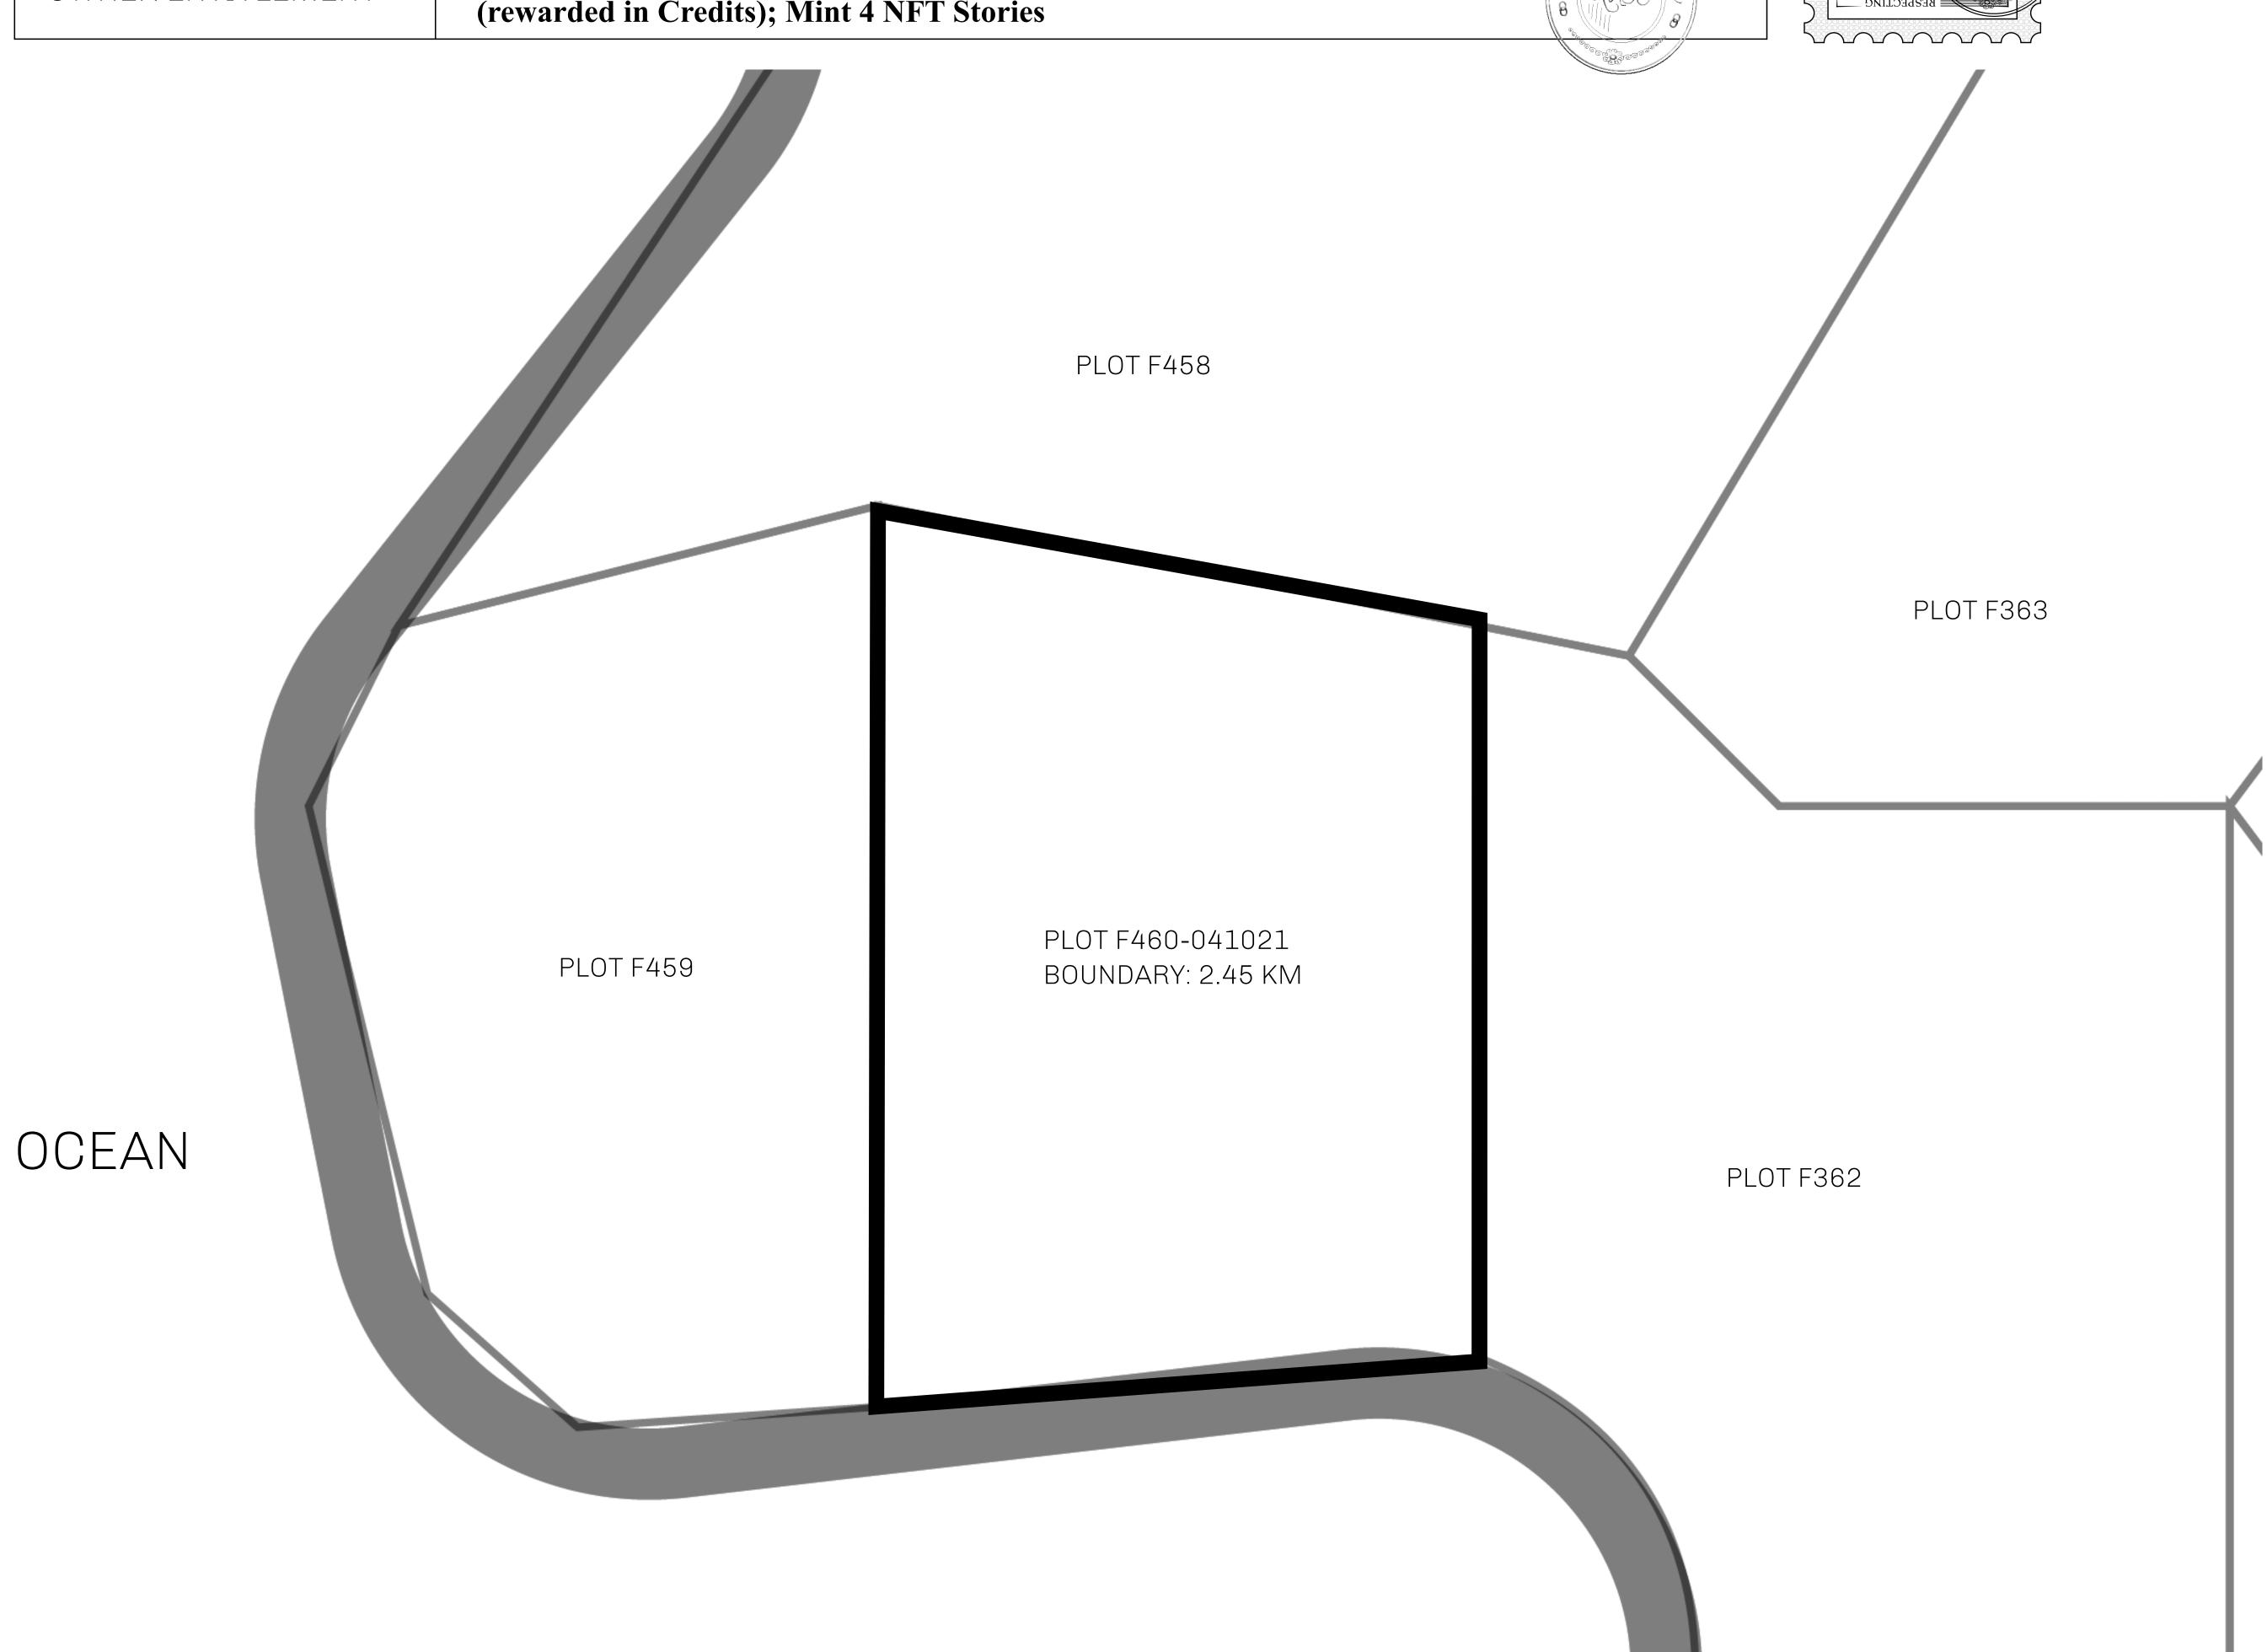

## GEOGRAPHY

COASTLINE
BORDERS
HIGHEST POINT
LOWEST POINT
PLOTS
SCALE

73.54 KM (45.70 MILES)

OCEAN

MOUNT PLUTUS +2349 M

THE DWARF'S MINE -215 M

490 1:50000

|                         |                                                                                                                            | TITLE NUMBER |                |     |               |
|-------------------------|----------------------------------------------------------------------------------------------------------------------------|--------------|----------------|-----|---------------|
| H.M. LNFT Land Registry |                                                                                                                            | F460-041021  |                |     |               |
| ADMINISTRATIVE AREA     | ISLE OF FUND                                                                                                               | ISSUED       | 4 October 2021 | BJ. | SCALE 1/50000 |
| OWNER ENTITLEMENT       | Type W-IOF: Share of 0.1% of all BUN sales based on number of NFT Stories minted (rewarded in Credits); Mint 4 NFT Stories |              |                |     |               |