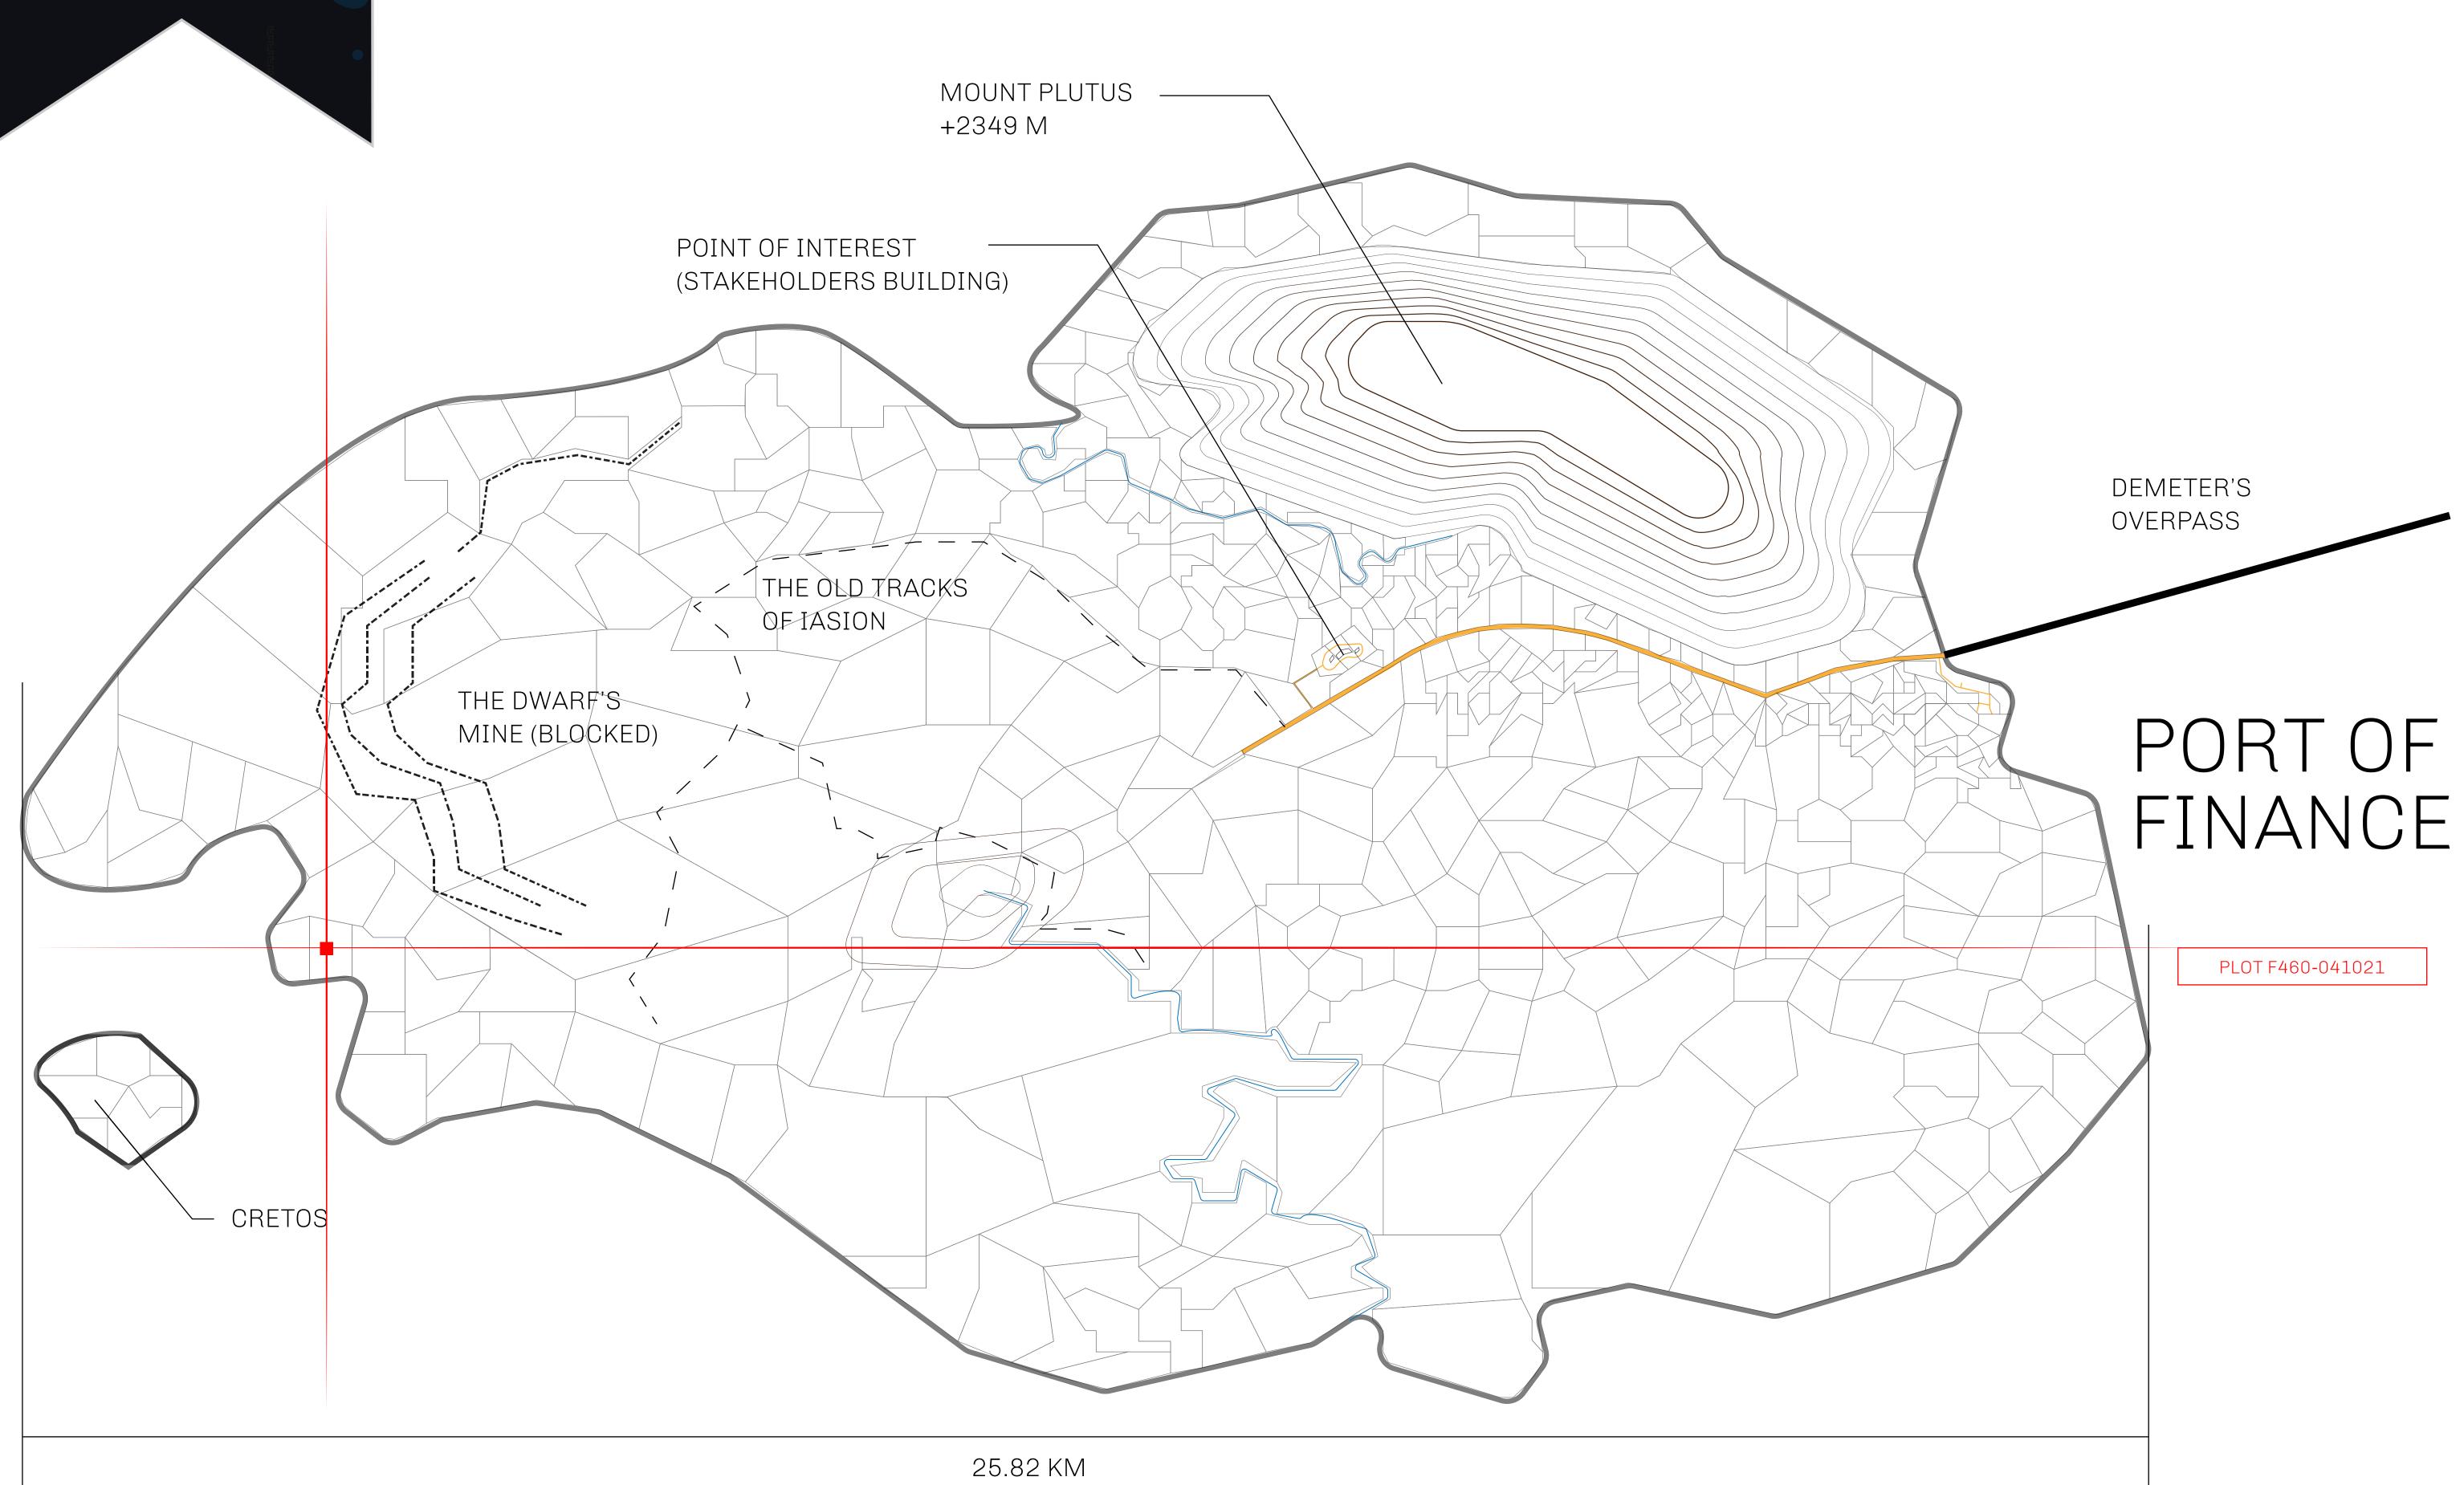

## GEOGRAPHY

COASTLINE
BORDERS
HIGHEST POINT
LOWEST POINT
PLOTS
SCALE

73.54 KM (45.70 MILES)

OCEAN

MOUNT PLUTUS +2349 M

THE DWARF'S MINE -215 M

490 1:50000

|                         |                                                                                                                            | TITLE NUMBER |                |     |               |
|-------------------------|----------------------------------------------------------------------------------------------------------------------------|--------------|----------------|-----|---------------|
| H.M. LNFT Land Registry |                                                                                                                            | F460-041021  |                |     |               |
| ADMINISTRATIVE AREA     | ISLE OF FUND                                                                                                               | ISSUED       | 4 October 2021 | BJ. | SCALE 1/50000 |
| OWNER ENTITLEMENT       | Type W-IOF: Share of 0.1% of all BUN sales based on number of NFT Stories minted (rewarded in Credits); Mint 4 NFT Stories |              |                |     |               |