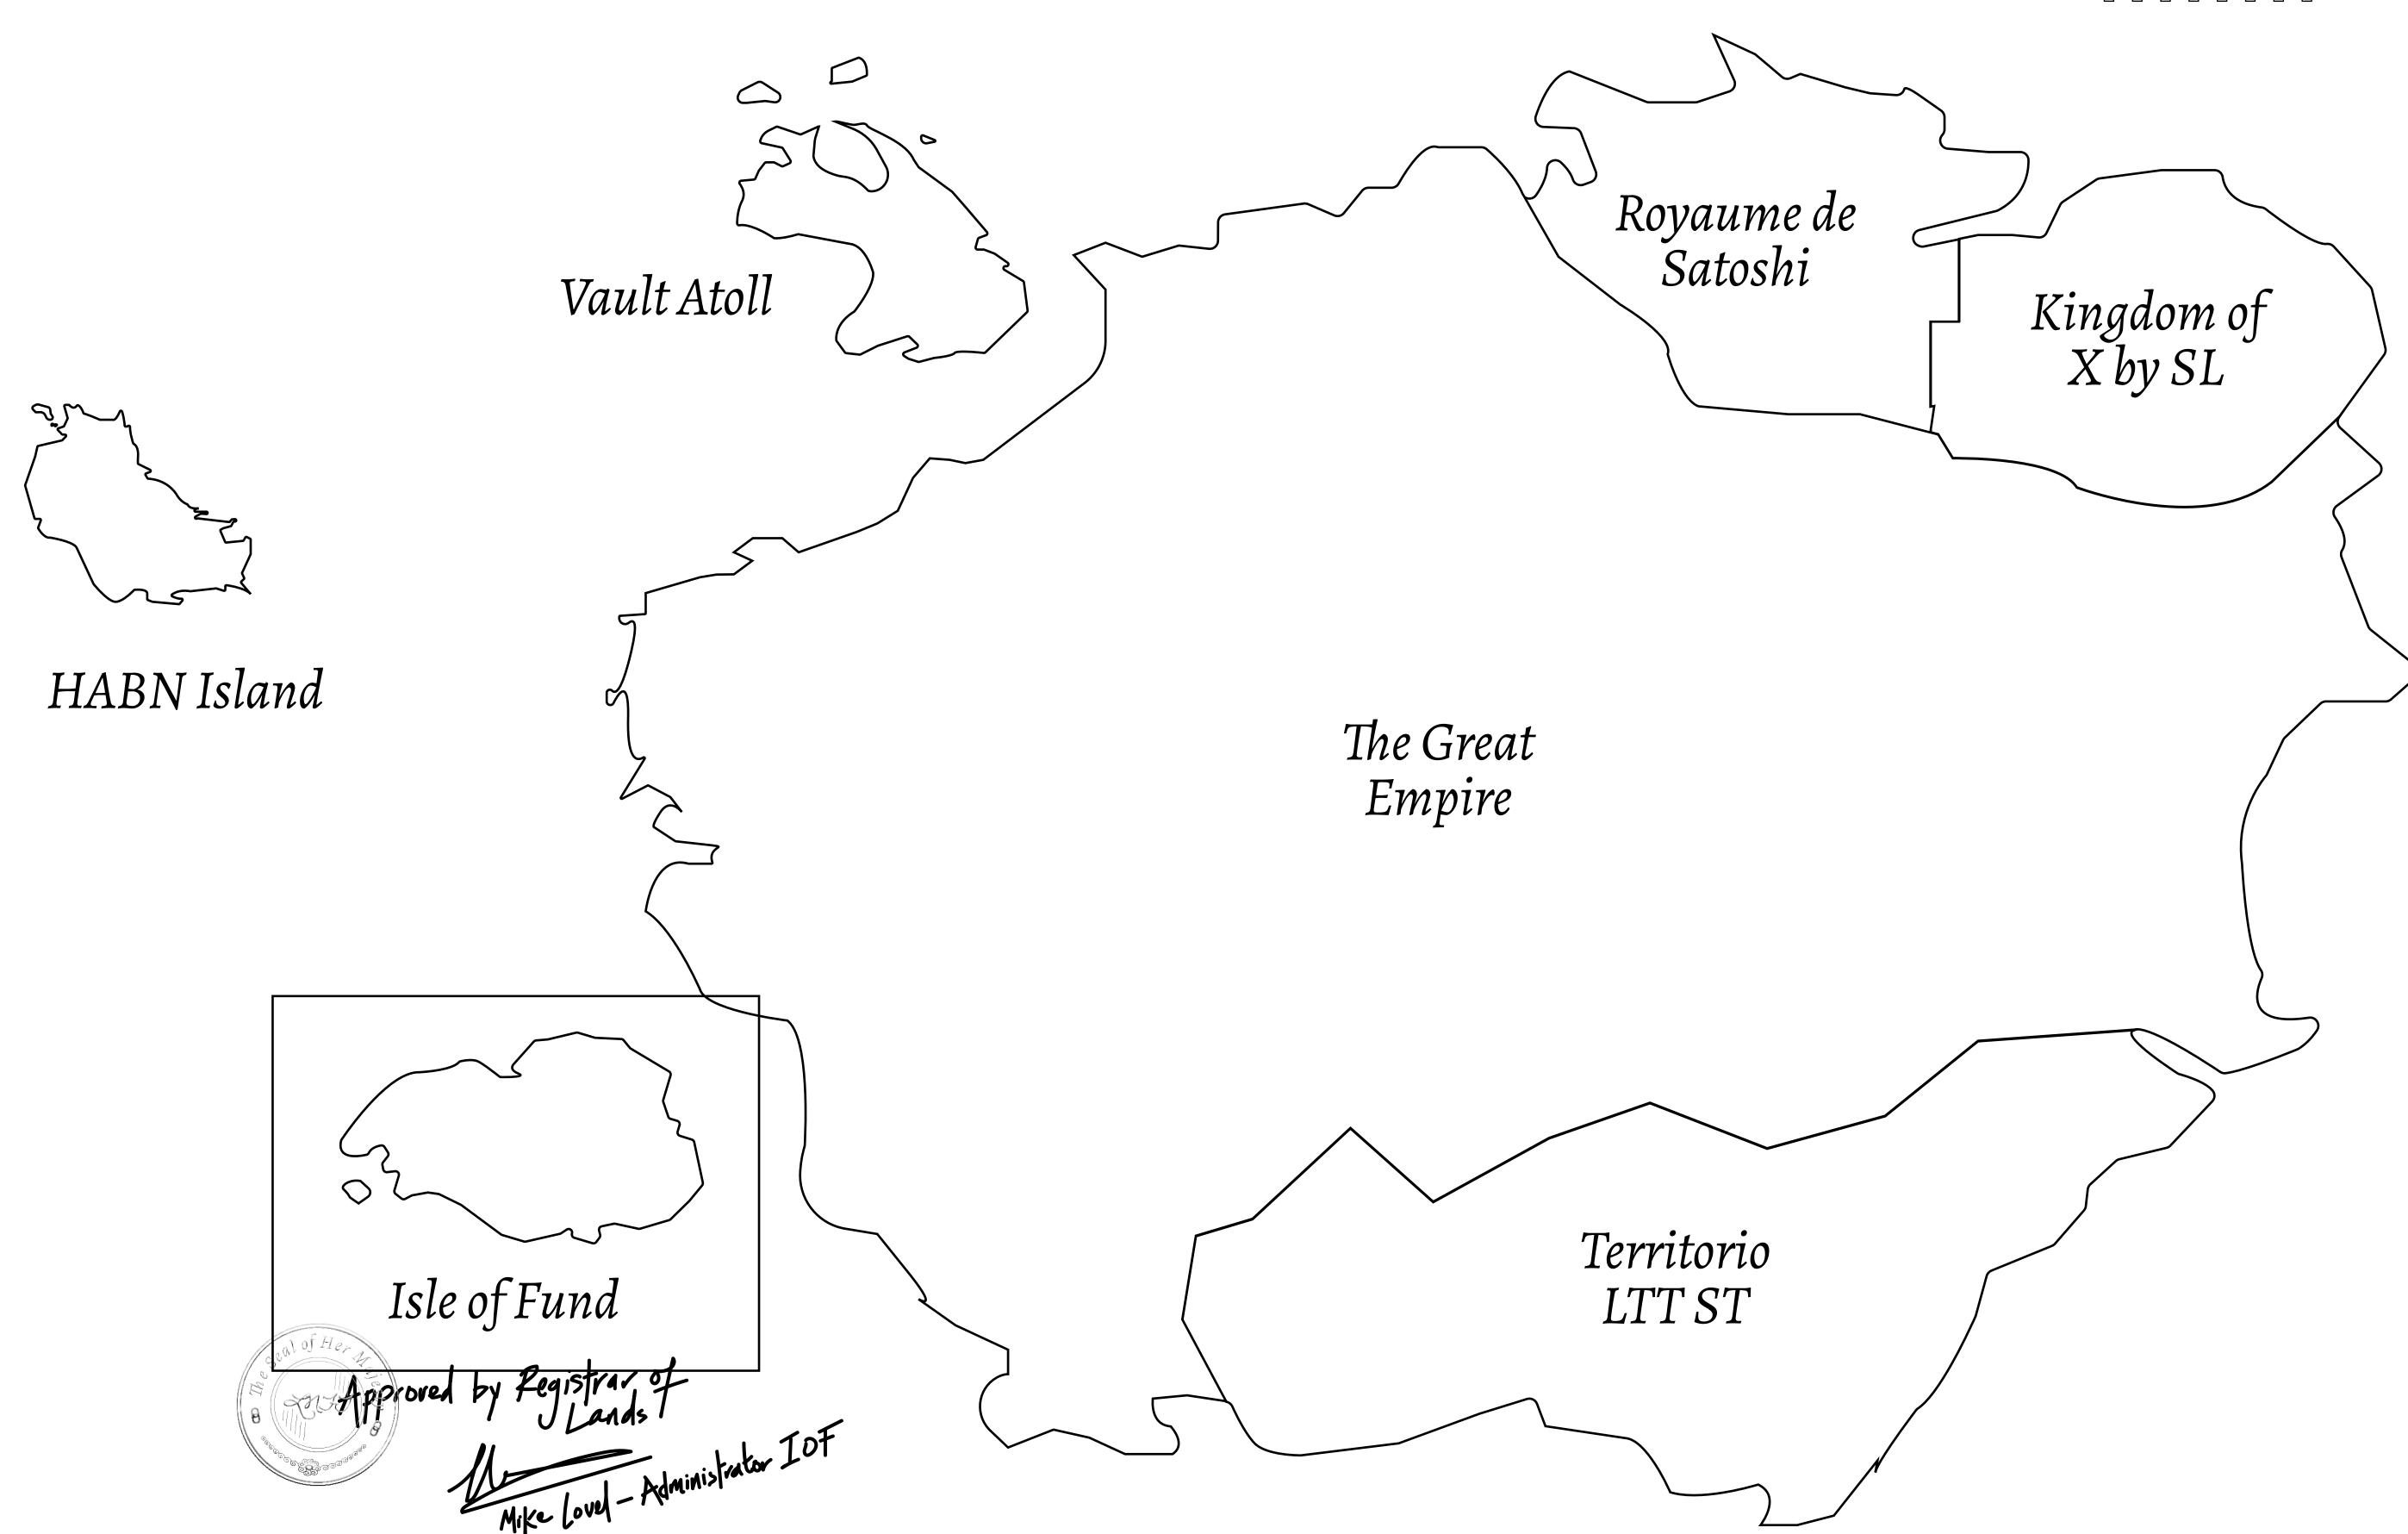

## GEOGRAPHY

COASTLINE
BORDERS
HIGHEST POINT
LOWEST POINT
PLOTS
SCALE

73.54 KM (45.70 MILES)

OCEAN

MOUNT PLUTUS +2349 M

THE DWARF'S MINE -215 M

490 1:50000

|                         |                                                                                                                            | TITLE NUMBER |                |     |               |
|-------------------------|----------------------------------------------------------------------------------------------------------------------------|--------------|----------------|-----|---------------|
| H.M. LNFT Land Registry |                                                                                                                            | F460-041021  |                |     |               |
| ADMINISTRATIVE AREA     | ISLE OF FUND                                                                                                               | ISSUED       | 4 October 2021 | BJ. | SCALE 1/50000 |
| OWNER ENTITLEMENT       | Type W-IOF: Share of 0.1% of all BUN sales based on number of NFT Stories minted (rewarded in Credits); Mint 4 NFT Stories |              |                |     |               |