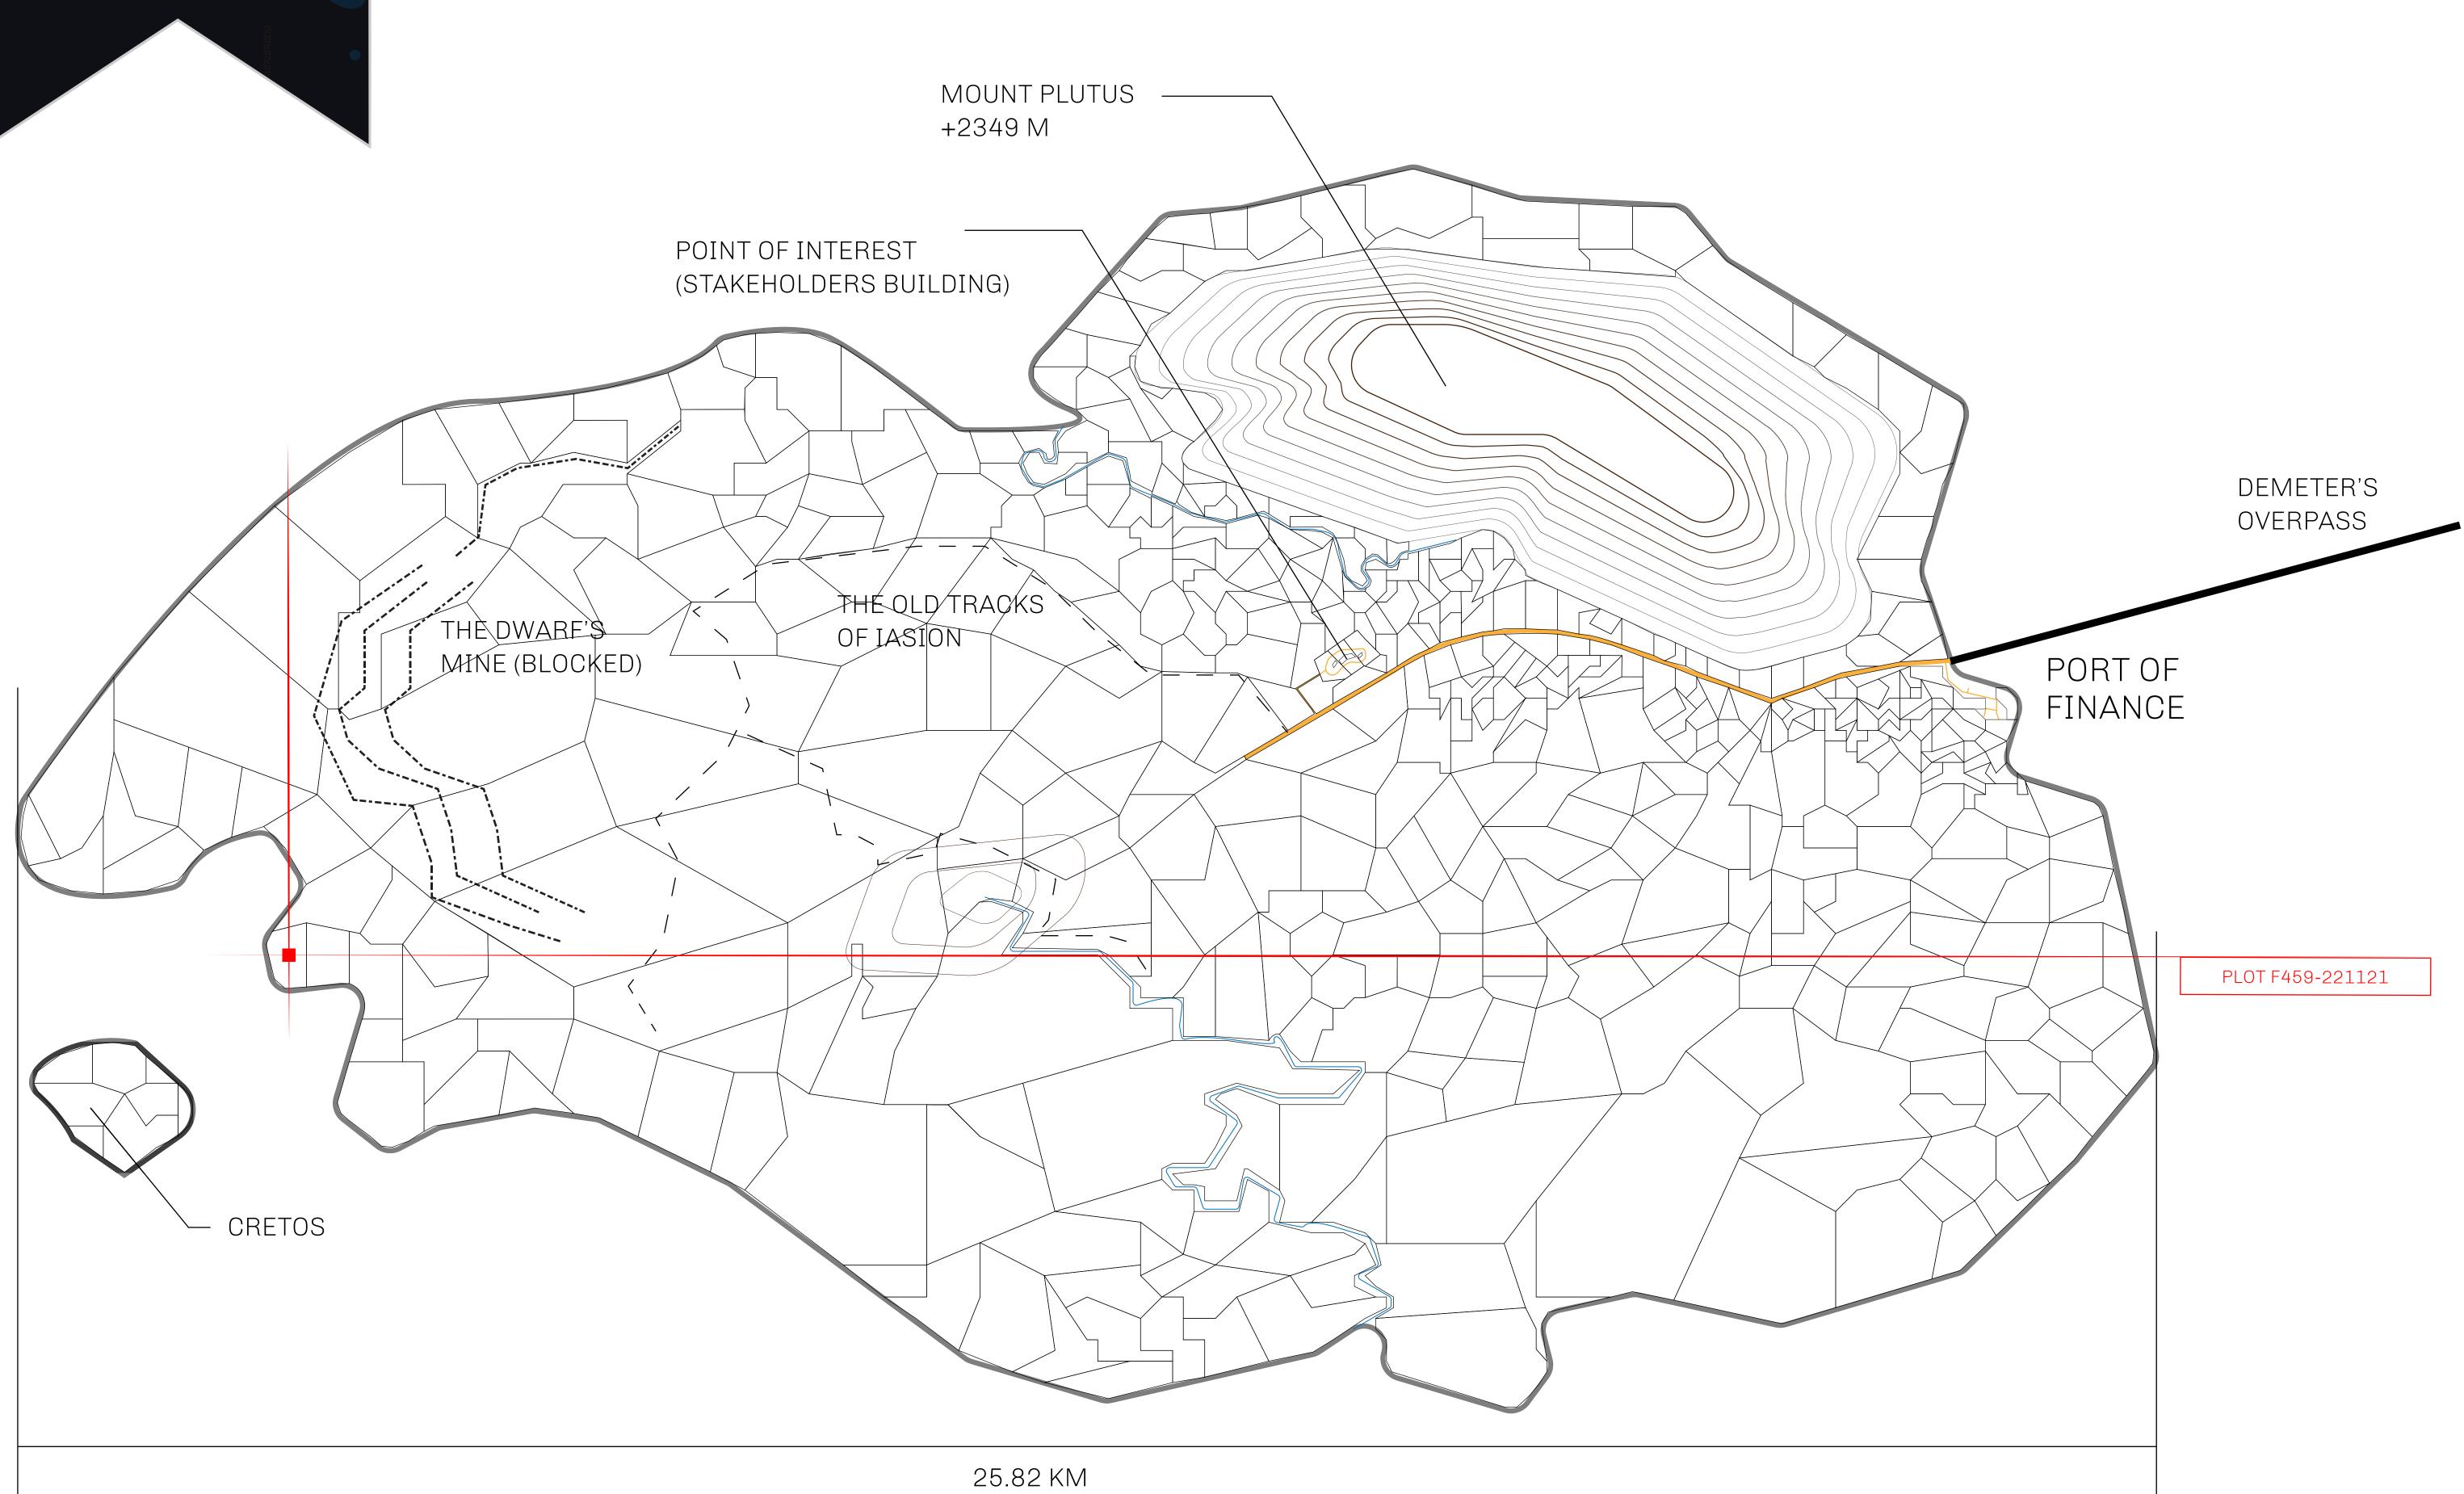

## GEOGRAPHY

COASTLINE
BORDERS
HIGHEST POINT
LOWEST POINT
PLOTS
SCALE

73.54 KM (45.70 MILES)

OCEAN

MOUNT PLUTUS +2349 M

THE DWARF'S MINE -215 M

490

1:50000