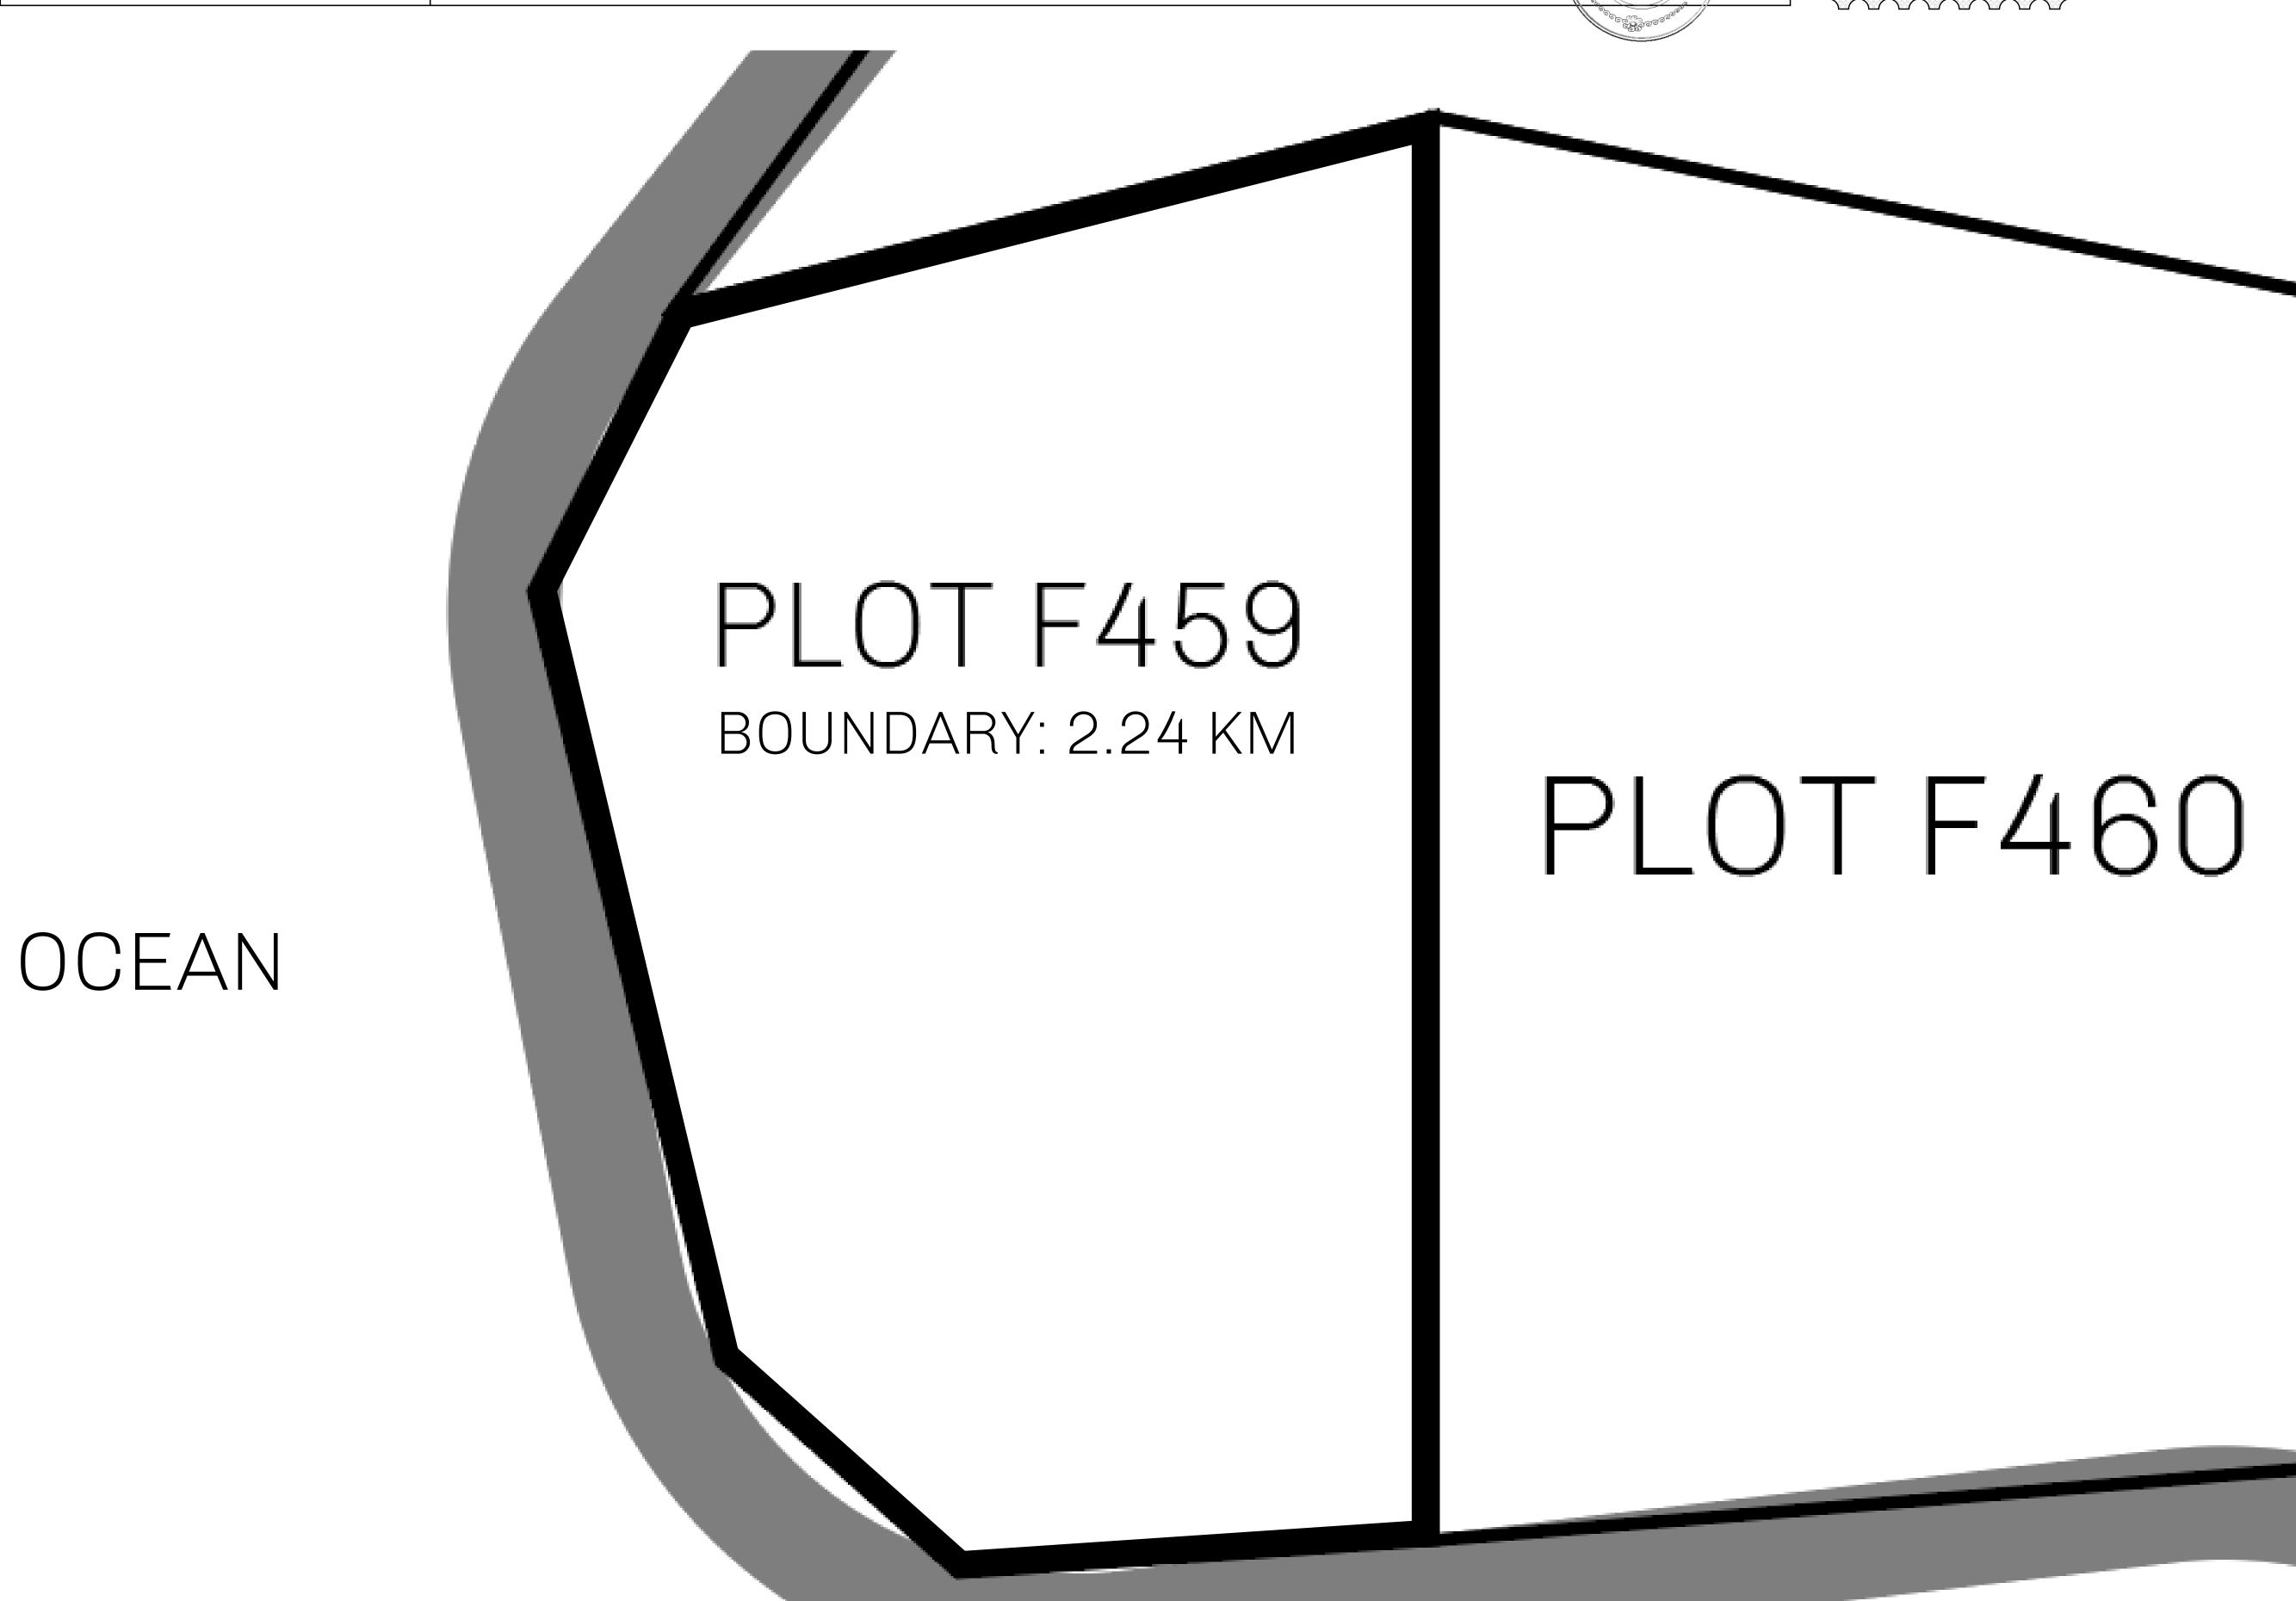

| H.M. LNFT Land Registry |                                                                                                                            | TITLE NUMBER     |                   |               |
|-------------------------|----------------------------------------------------------------------------------------------------------------------------|------------------|-------------------|---------------|
|                         |                                                                                                                            | F459-221121      |                   |               |
| ADMINISTRATIVE AREA     | ISLE OF FUND                                                                                                               | ISSUED 22 Novemb | er 2021 <b>6.</b> | SCALE 1/50000 |
| OWNER ENTITLEMENT       | Type W-IOF: Share of 0.1% of all BUN sales based on number of NFT Stories minted (rewarded in Credits); Mint 4 NFT Stories |                  |                   |               |