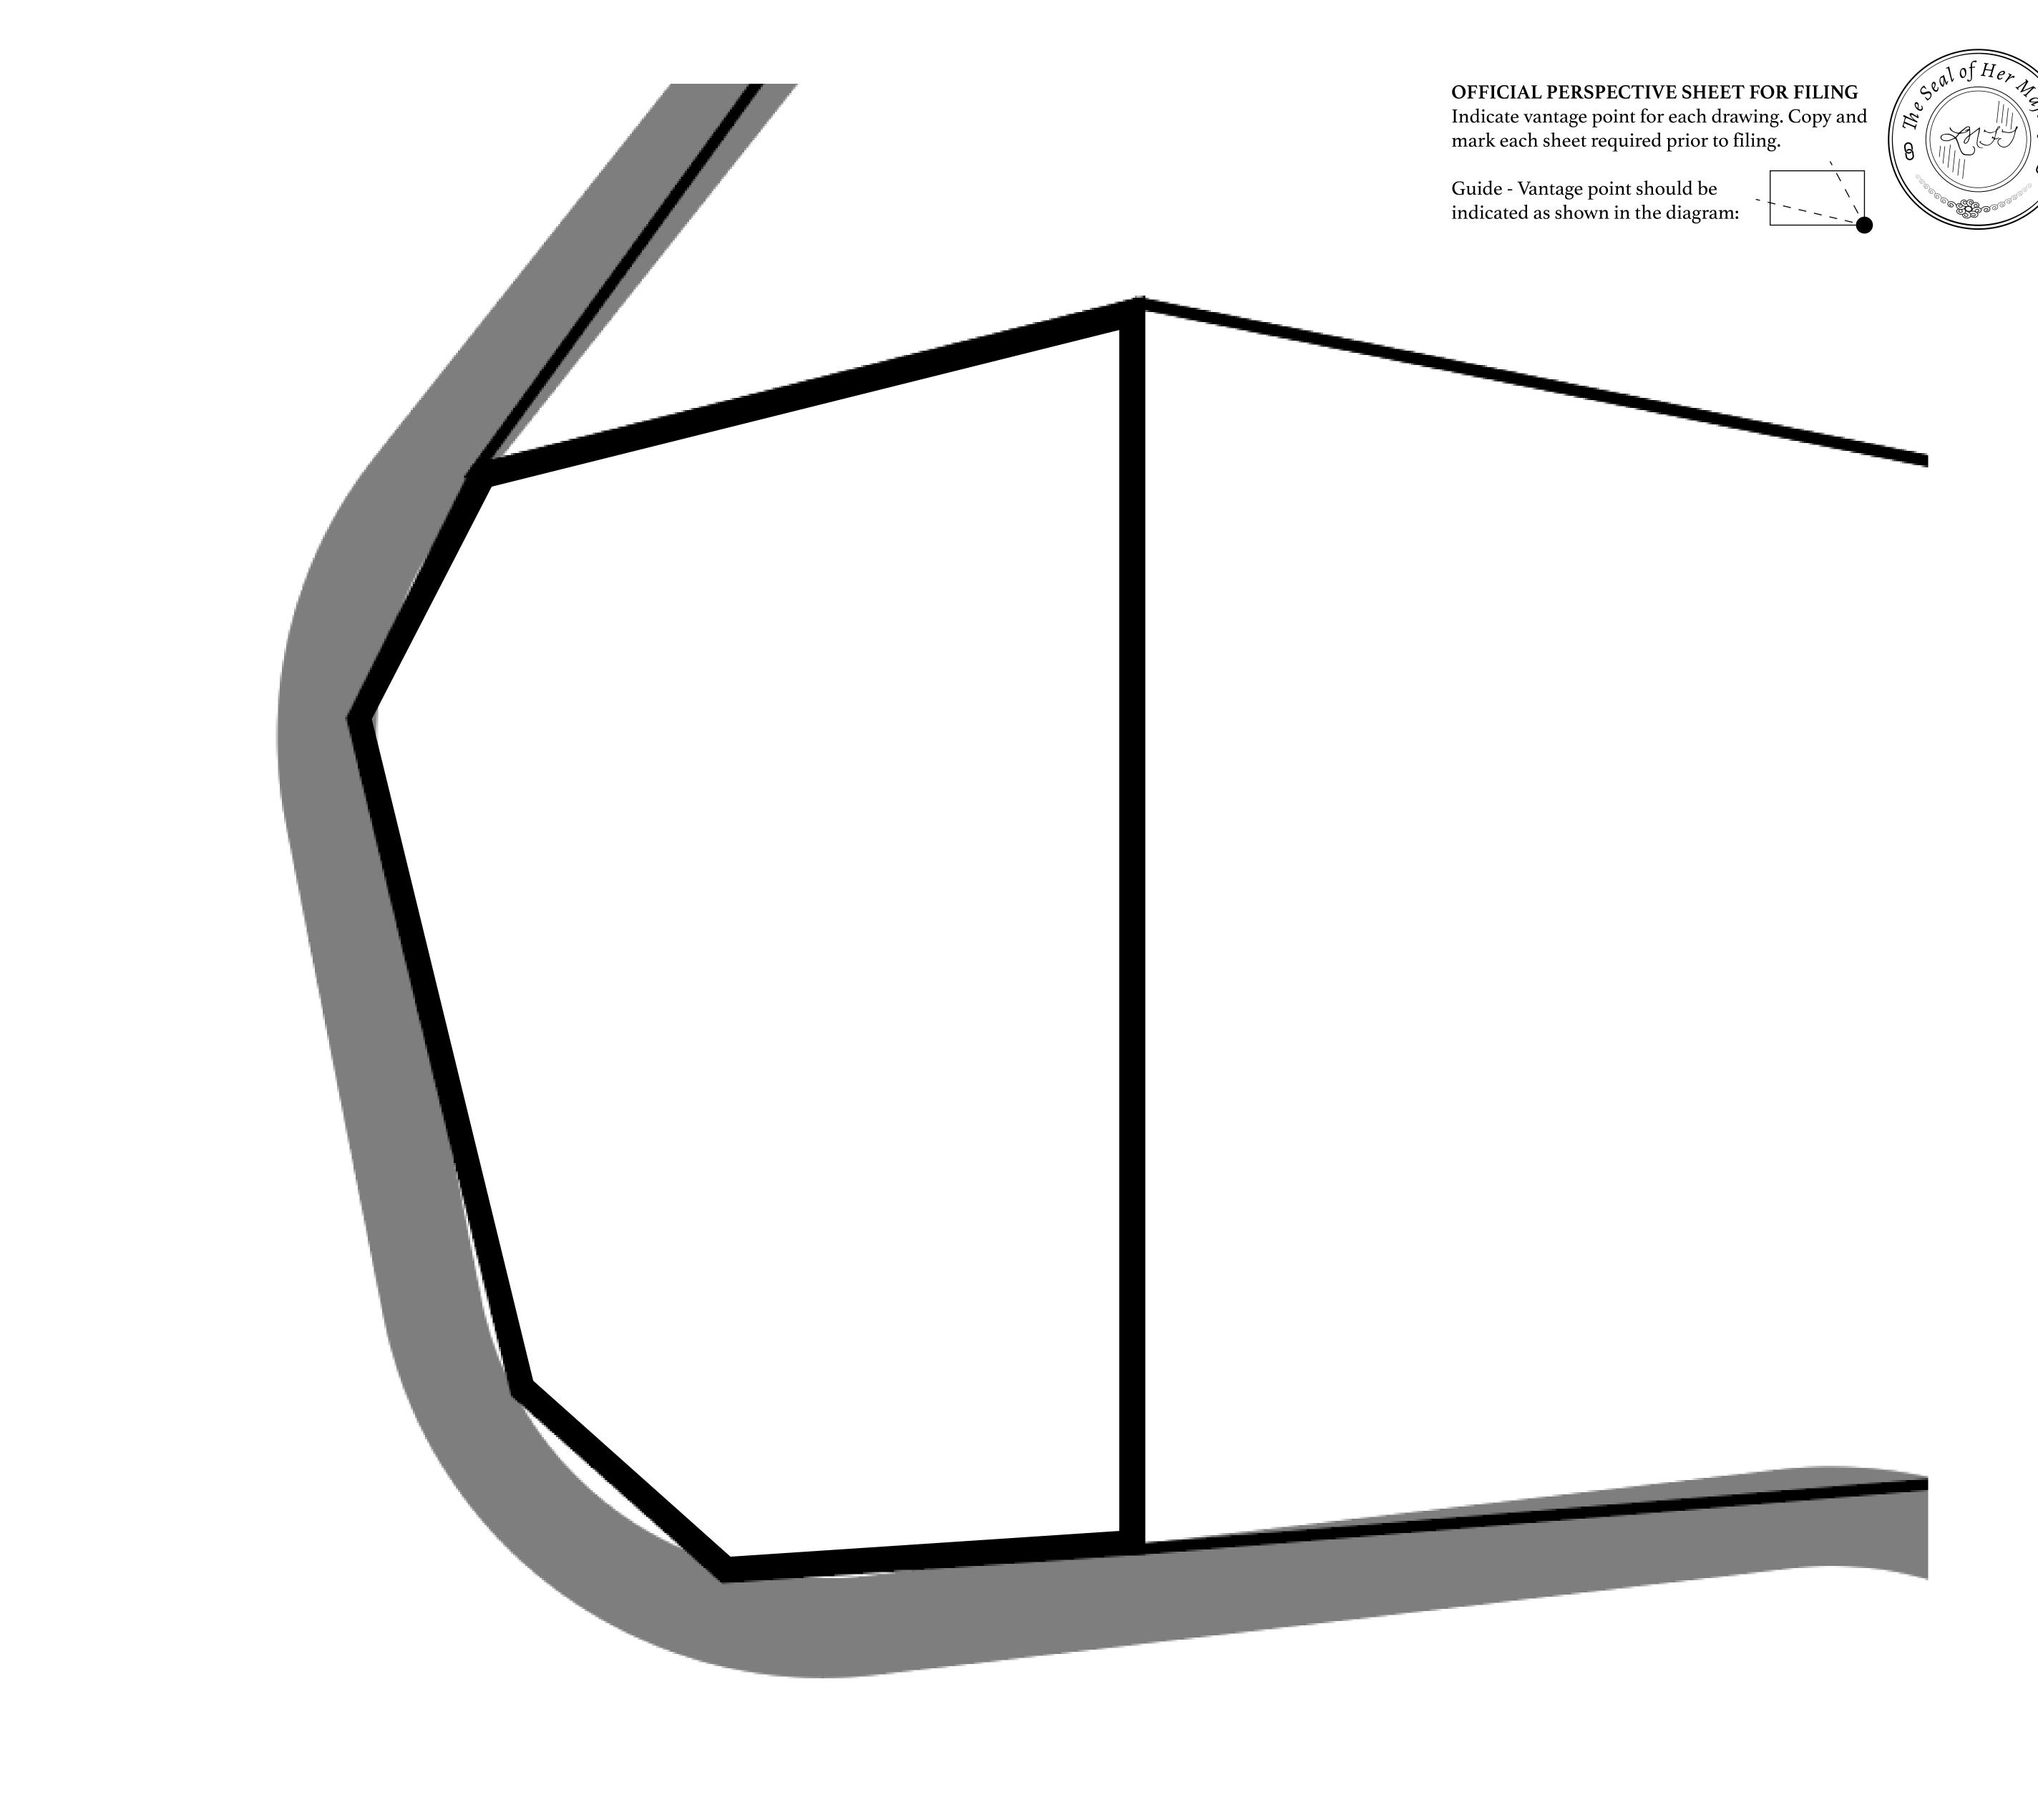

| H.M. LNFT Land Registry |                                                                                                                            | TITLE NUMBER     |                   |               |
|-------------------------|----------------------------------------------------------------------------------------------------------------------------|------------------|-------------------|---------------|
|                         |                                                                                                                            | F459-221121      |                   |               |
| ADMINISTRATIVE AREA     | ISLE OF FUND                                                                                                               | ISSUED 22 Novemb | er 2021 <b>6.</b> | SCALE 1/50000 |
| OWNER ENTITLEMENT       | Type W-IOF: Share of 0.1% of all BUN sales based on number of NFT Stories minted (rewarded in Credits); Mint 4 NFT Stories |                  |                   |               |