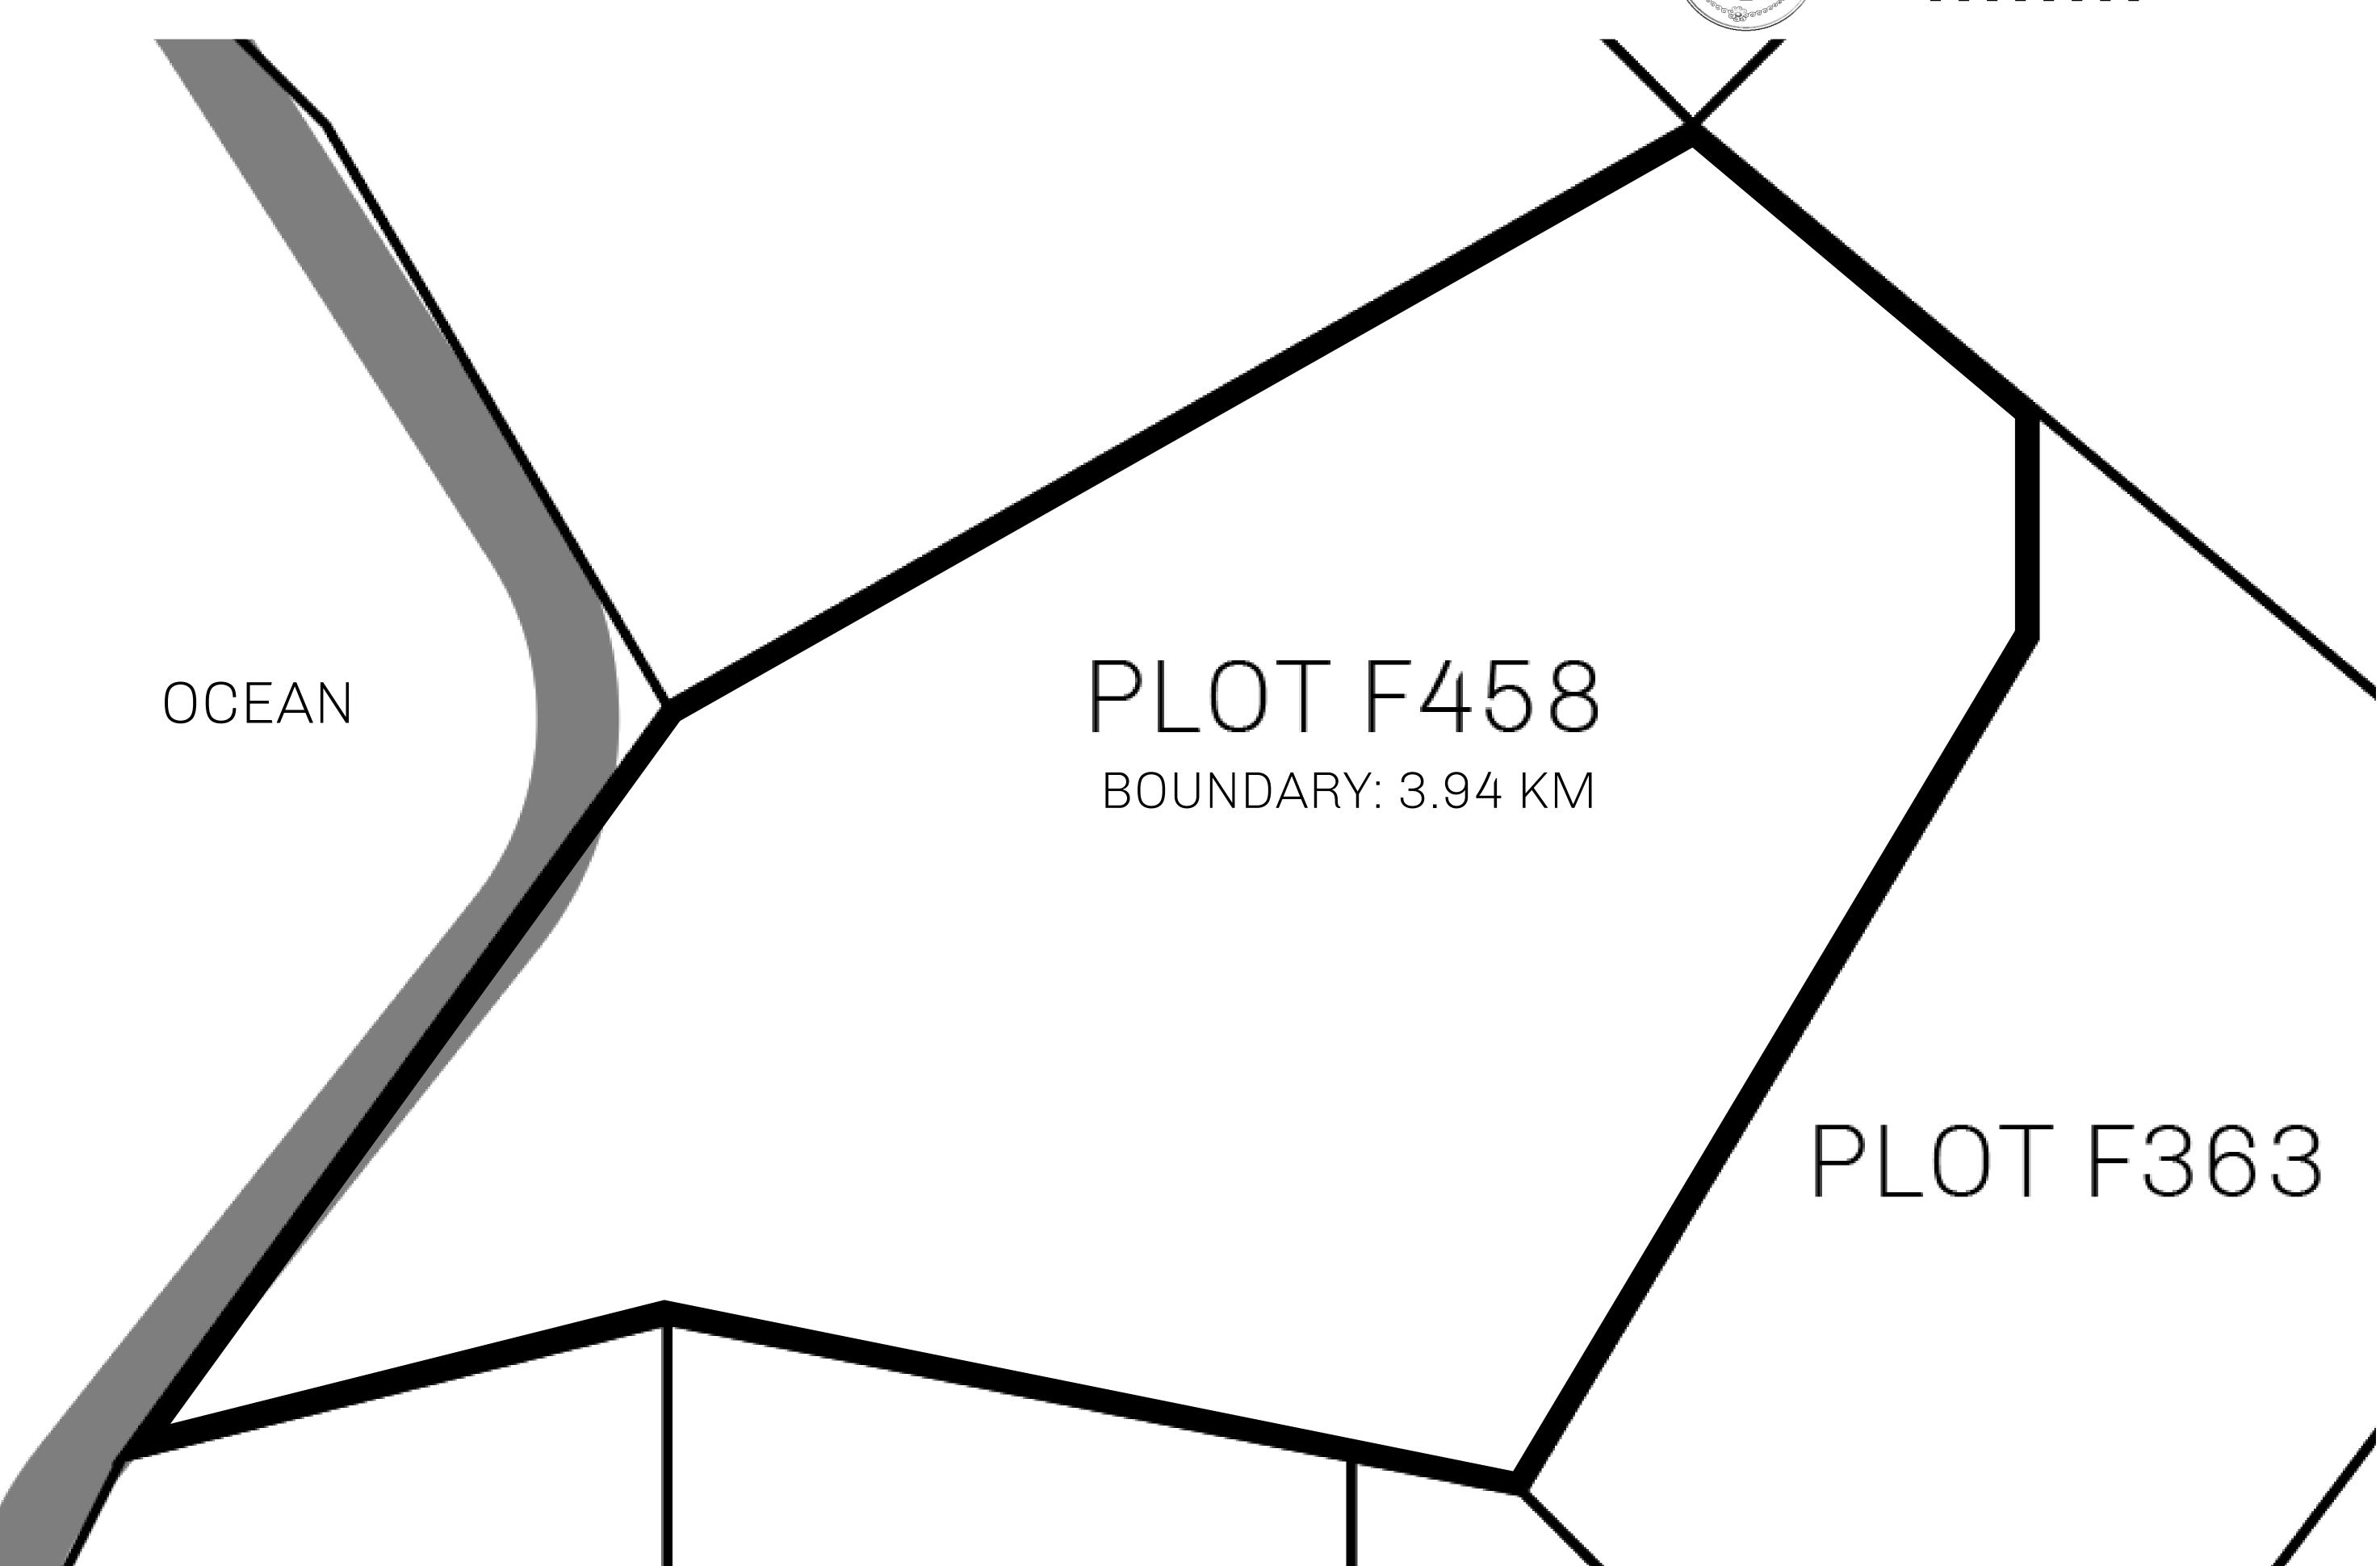

## GEOGRAPHY

COASTLINE
BORDERS
HIGHEST POINT
LOWEST POINT
PLOTS
SCALE

73.54 KM (45.70 MILES) OCEAN MOUNT PLUTUS +2349 M

THE DWARF'S MINE -215 M

490 1:50000

| H.M. LNFT Land Registry |                                                       | TITLE NUMBER <b>F458-221121</b> |  |           |                |
|-------------------------|-------------------------------------------------------|---------------------------------|--|-----------|----------------|
|                         |                                                       |                                 |  |           |                |
| OWNER ENTITLEMENT       | Type W-IOF: Share of 0.1% (rewarded in Credits); Mint |                                 |  | er of NFT | Stories minted |