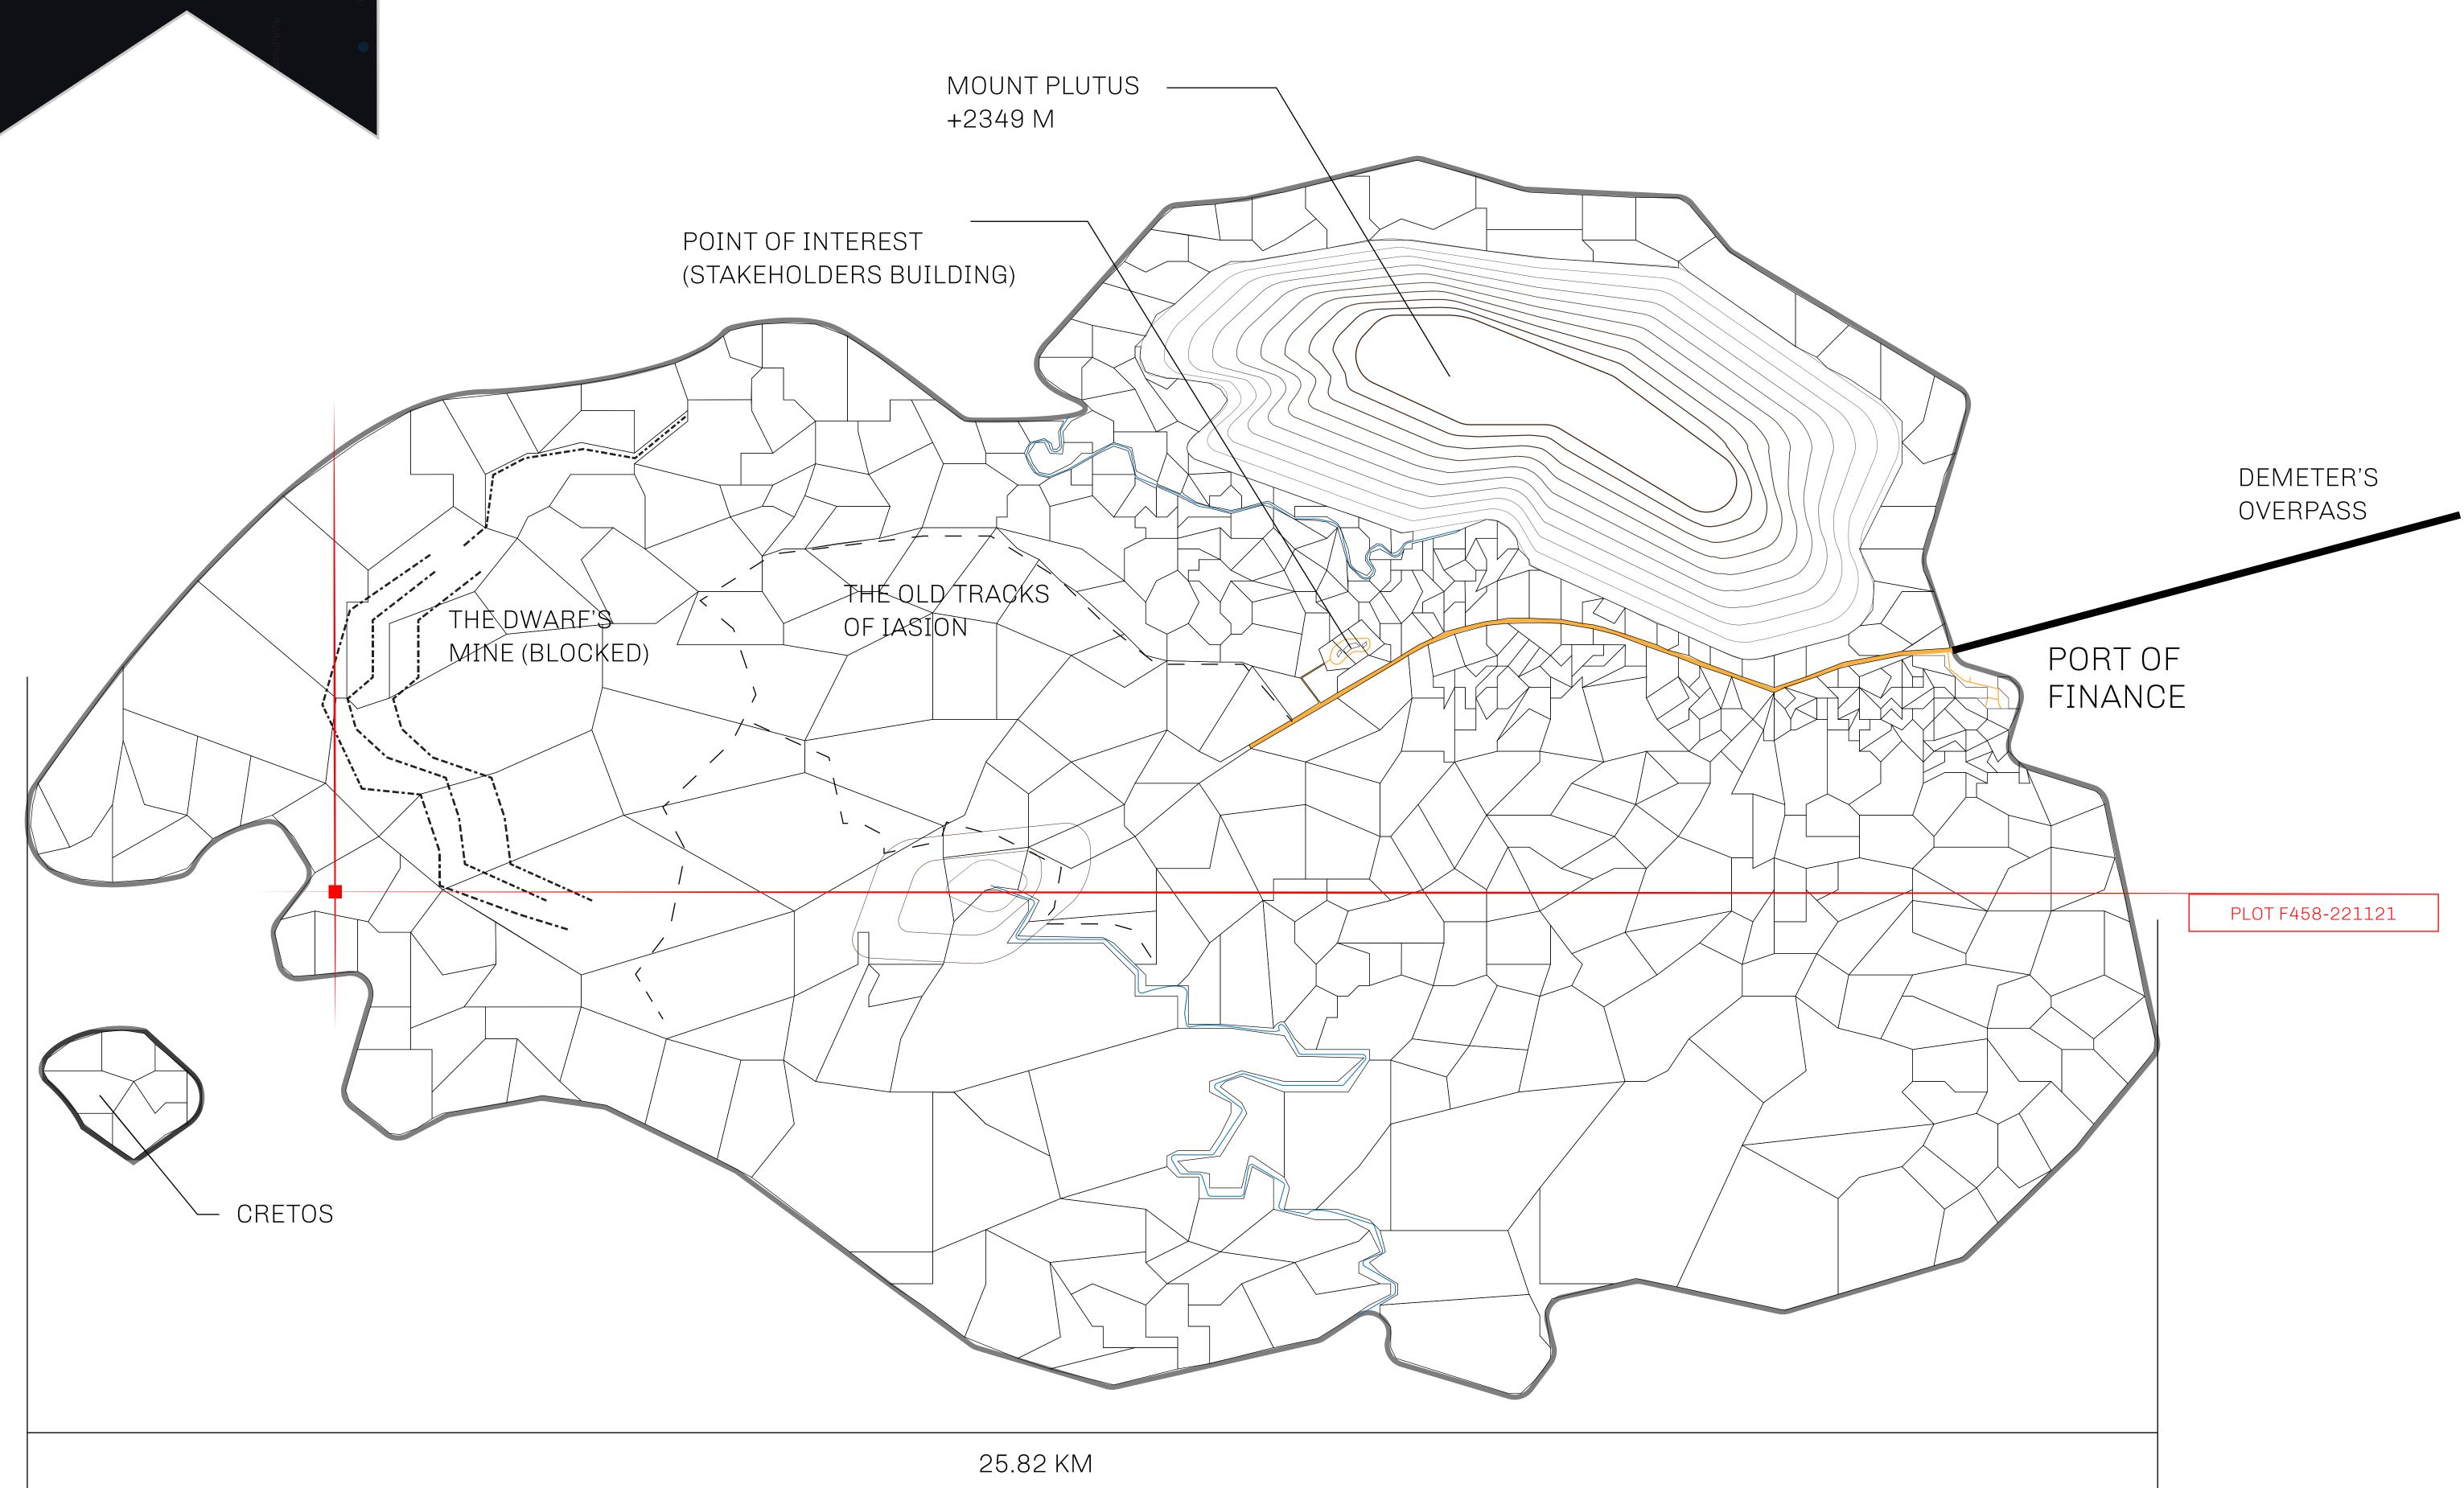

## GEOGRAPHY

COASTLINE
BORDERS
HIGHEST POINT
LOWEST POINT
PLOTS
SCALE

73.54 KM (45.70 MILES) OCEAN MOUNT PLUTUS +2349 M

THE DWARF'S MINE -215 M

490 1:50000

| H.M. LNFT Land Registry |                                                       | TITLE NUMBER <b>F458-221121</b> |  |           |                |
|-------------------------|-------------------------------------------------------|---------------------------------|--|-----------|----------------|
|                         |                                                       |                                 |  |           |                |
| OWNER ENTITLEMENT       | Type W-IOF: Share of 0.1% (rewarded in Credits); Mint |                                 |  | er of NFT | Stories minted |