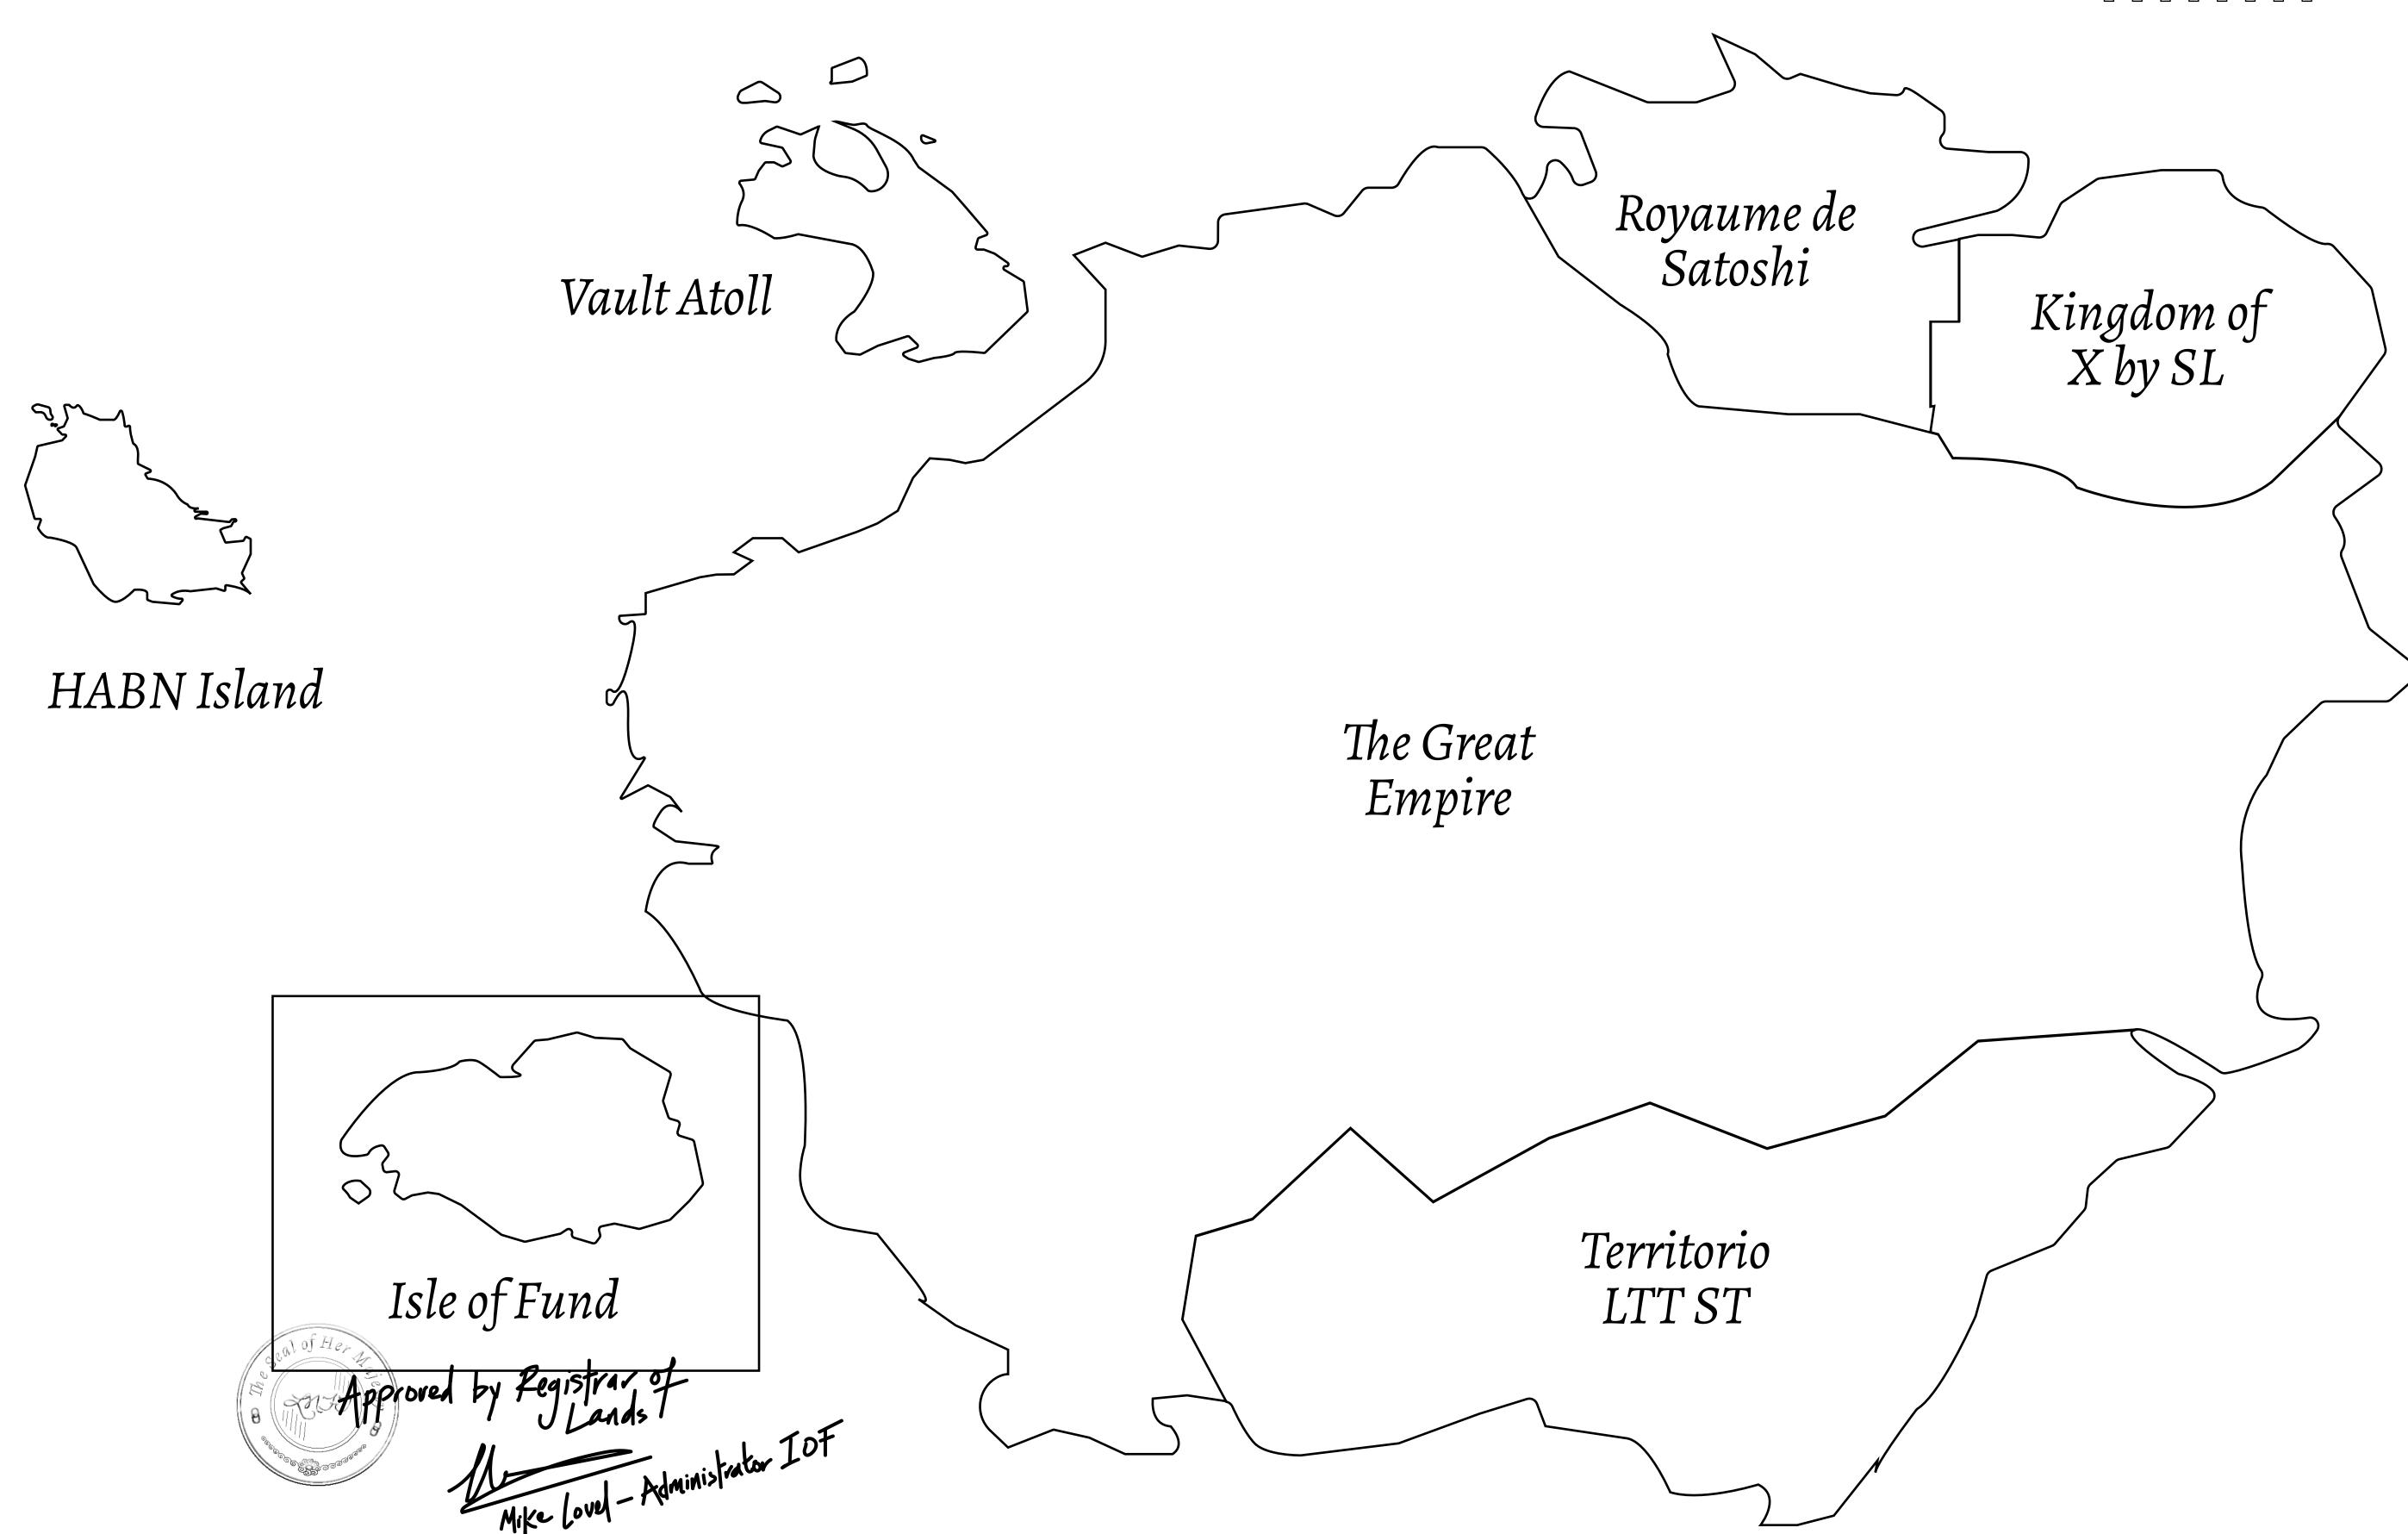

## THE FINANCIERS

Often known as the "paperwork" center of Loot NFT World, the Isle of Fund is the destination for landowners to manage their plots. Plots grant rights embodied in revenue-bearing NFTs (or RB-NFTs), such as minting of NFT stories, receiving USDC platform credit rewards from the World's economic activities, and more. Its people are the leaders in NFT-wrapped instrument experimentations which occurs at the Stakeholder's Building.

## GEOGRAPHY

COASTLINE
BORDERS
HIGHEST POINT
LOWEST POINT
PLOTS
SCALE

73.54 KM (45.70 MILES) OCEAN MOUNT PLUTUS +2349 M

THE DWARF'S MINE -215 M

490 1:50000

| H.M. LNFT Land Registry |                                                       | TITLE NUMBER <b>F458-221121</b> |  |           |                |
|-------------------------|-------------------------------------------------------|---------------------------------|--|-----------|----------------|
|                         |                                                       |                                 |  |           |                |
| OWNER ENTITLEMENT       | Type W-IOF: Share of 0.1% (rewarded in Credits); Mint |                                 |  | er of NFT | Stories minted |