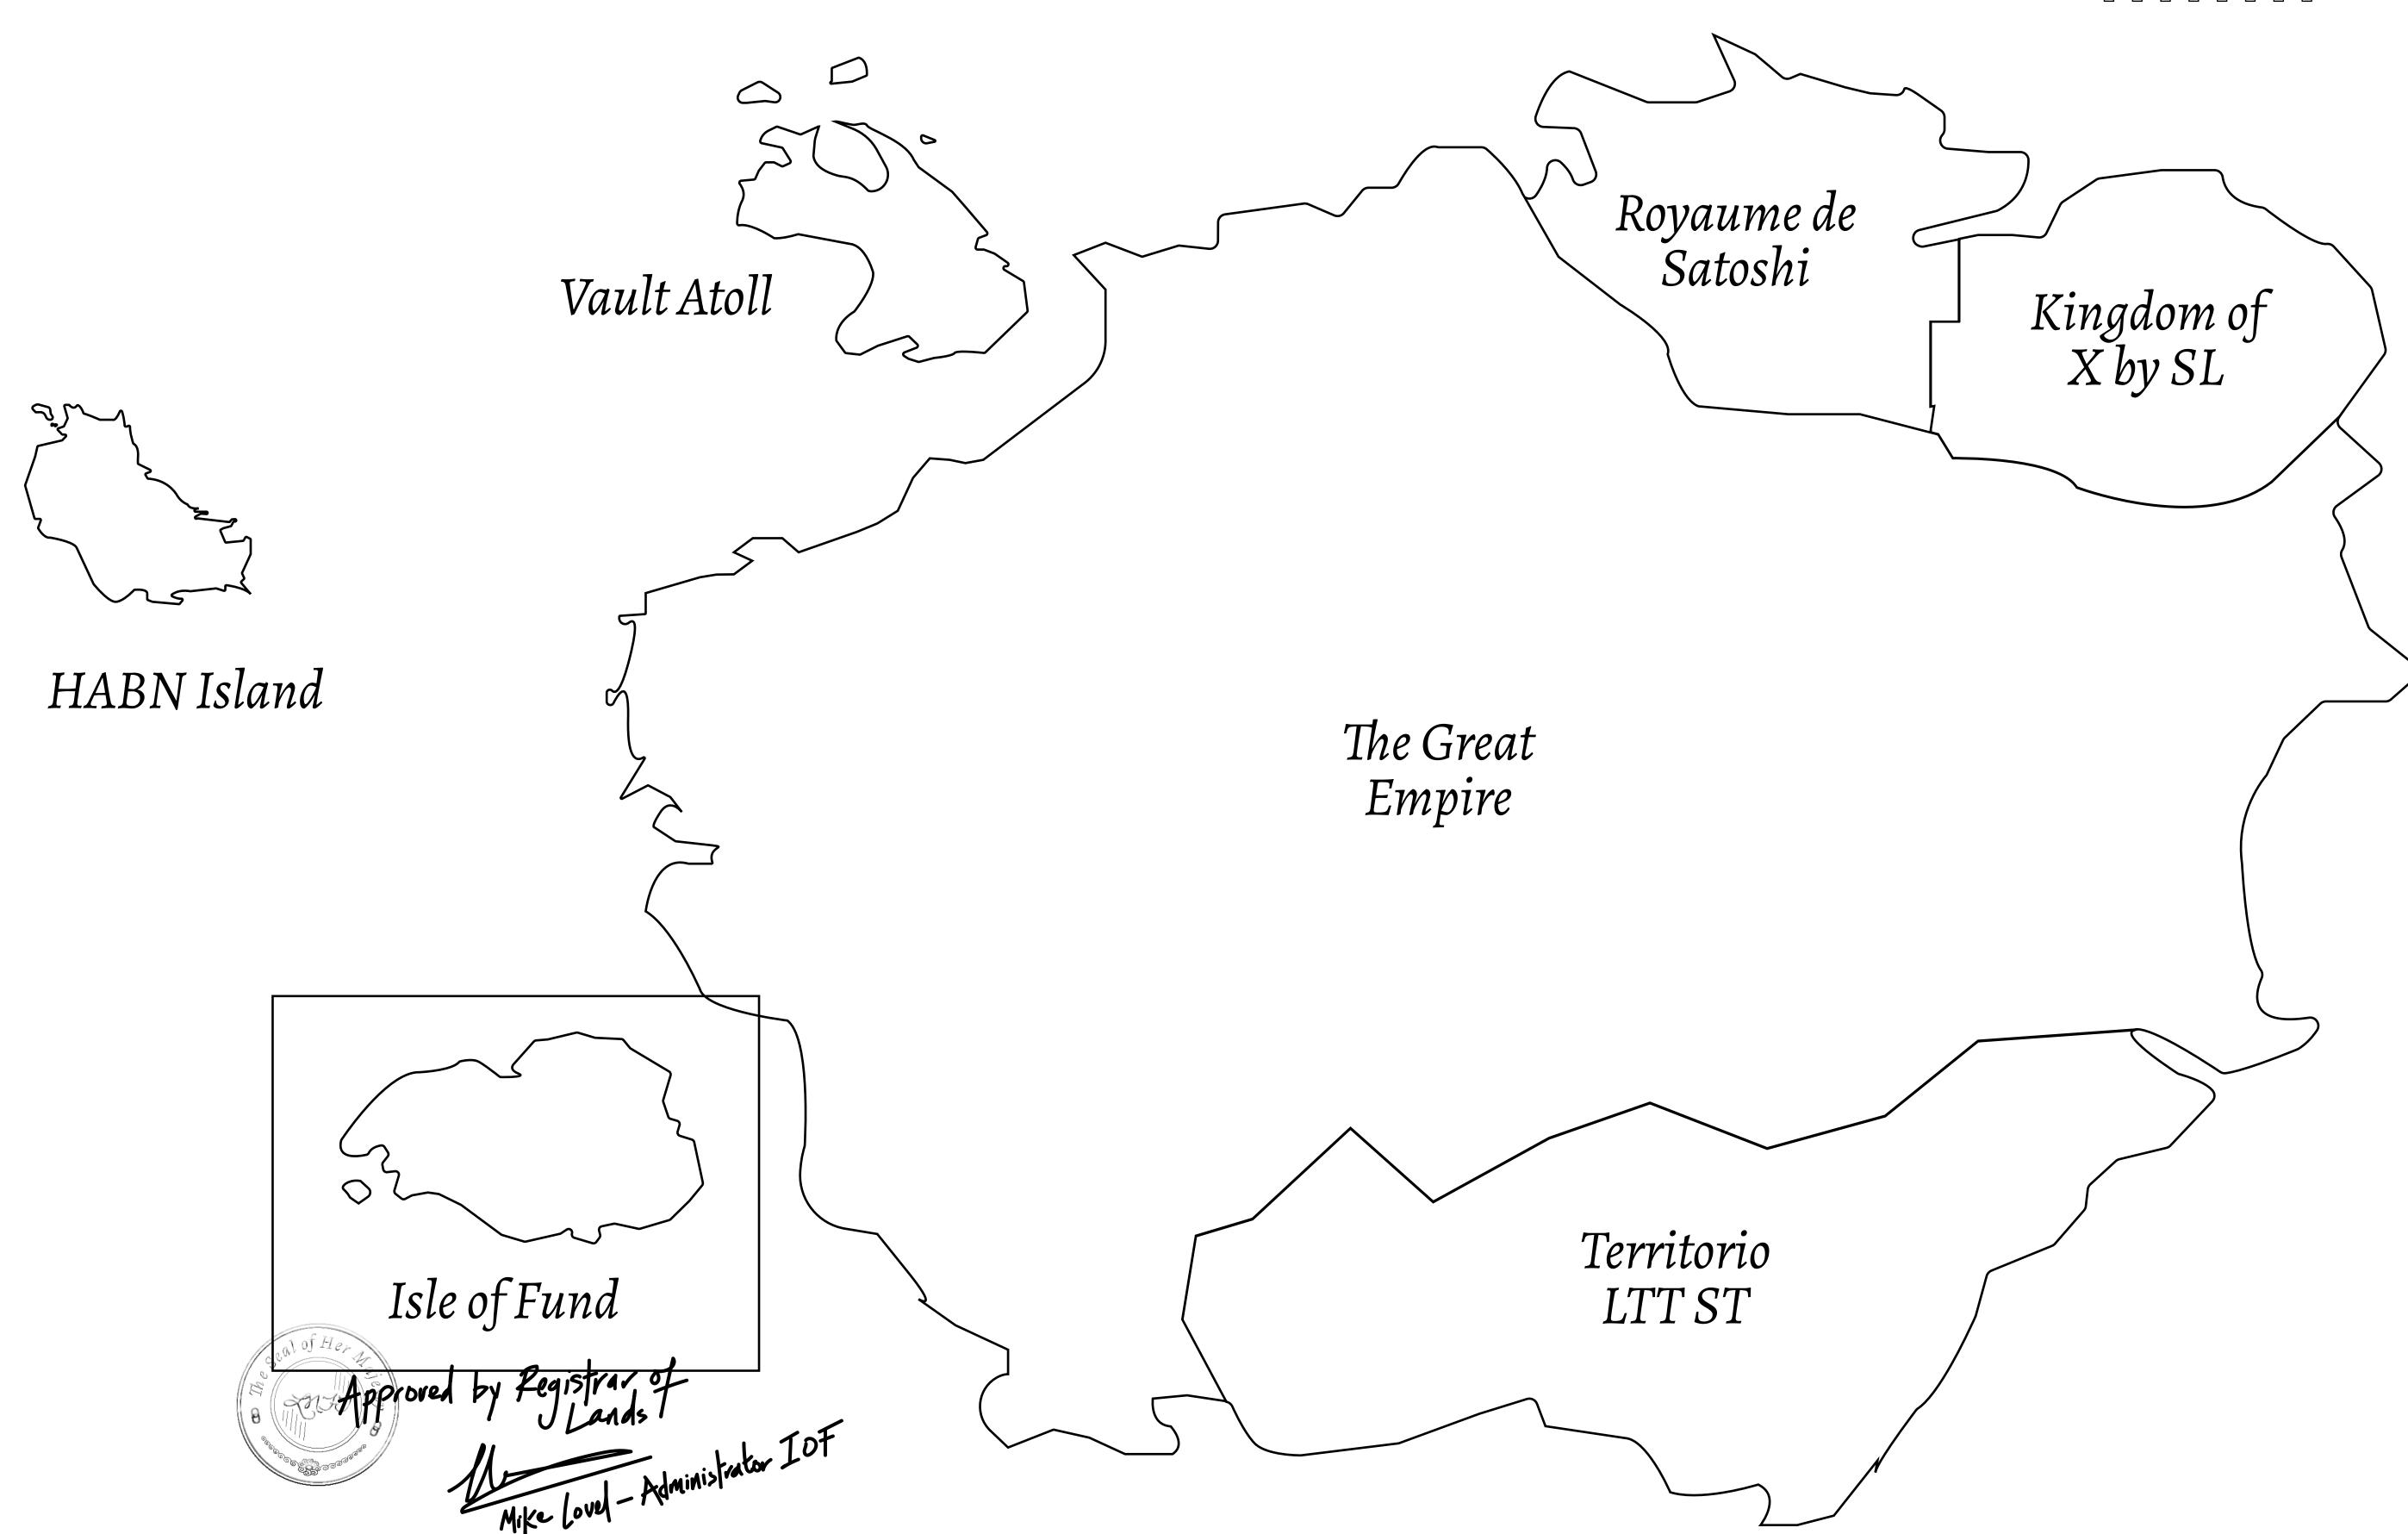

## GEOGRAPHY

COASTLINE
BORDERS
HIGHEST POINT
LOWEST POINT
PLOTS

SCALE

73.54 KM (45.70 MILES) OCEAN

MOUNT PLUTUS +2349 M THE DWARF'S MINE -215 M

490 1:50000

## H.M. LNFT Land Registry

F454-221121

TITLE NUMBER

ADMINISTRATIVE AREA

ISLE OF FUND

ISSUED 22 November 2021

SCALE **1/50000** 

OWNER ENTITLEMENT