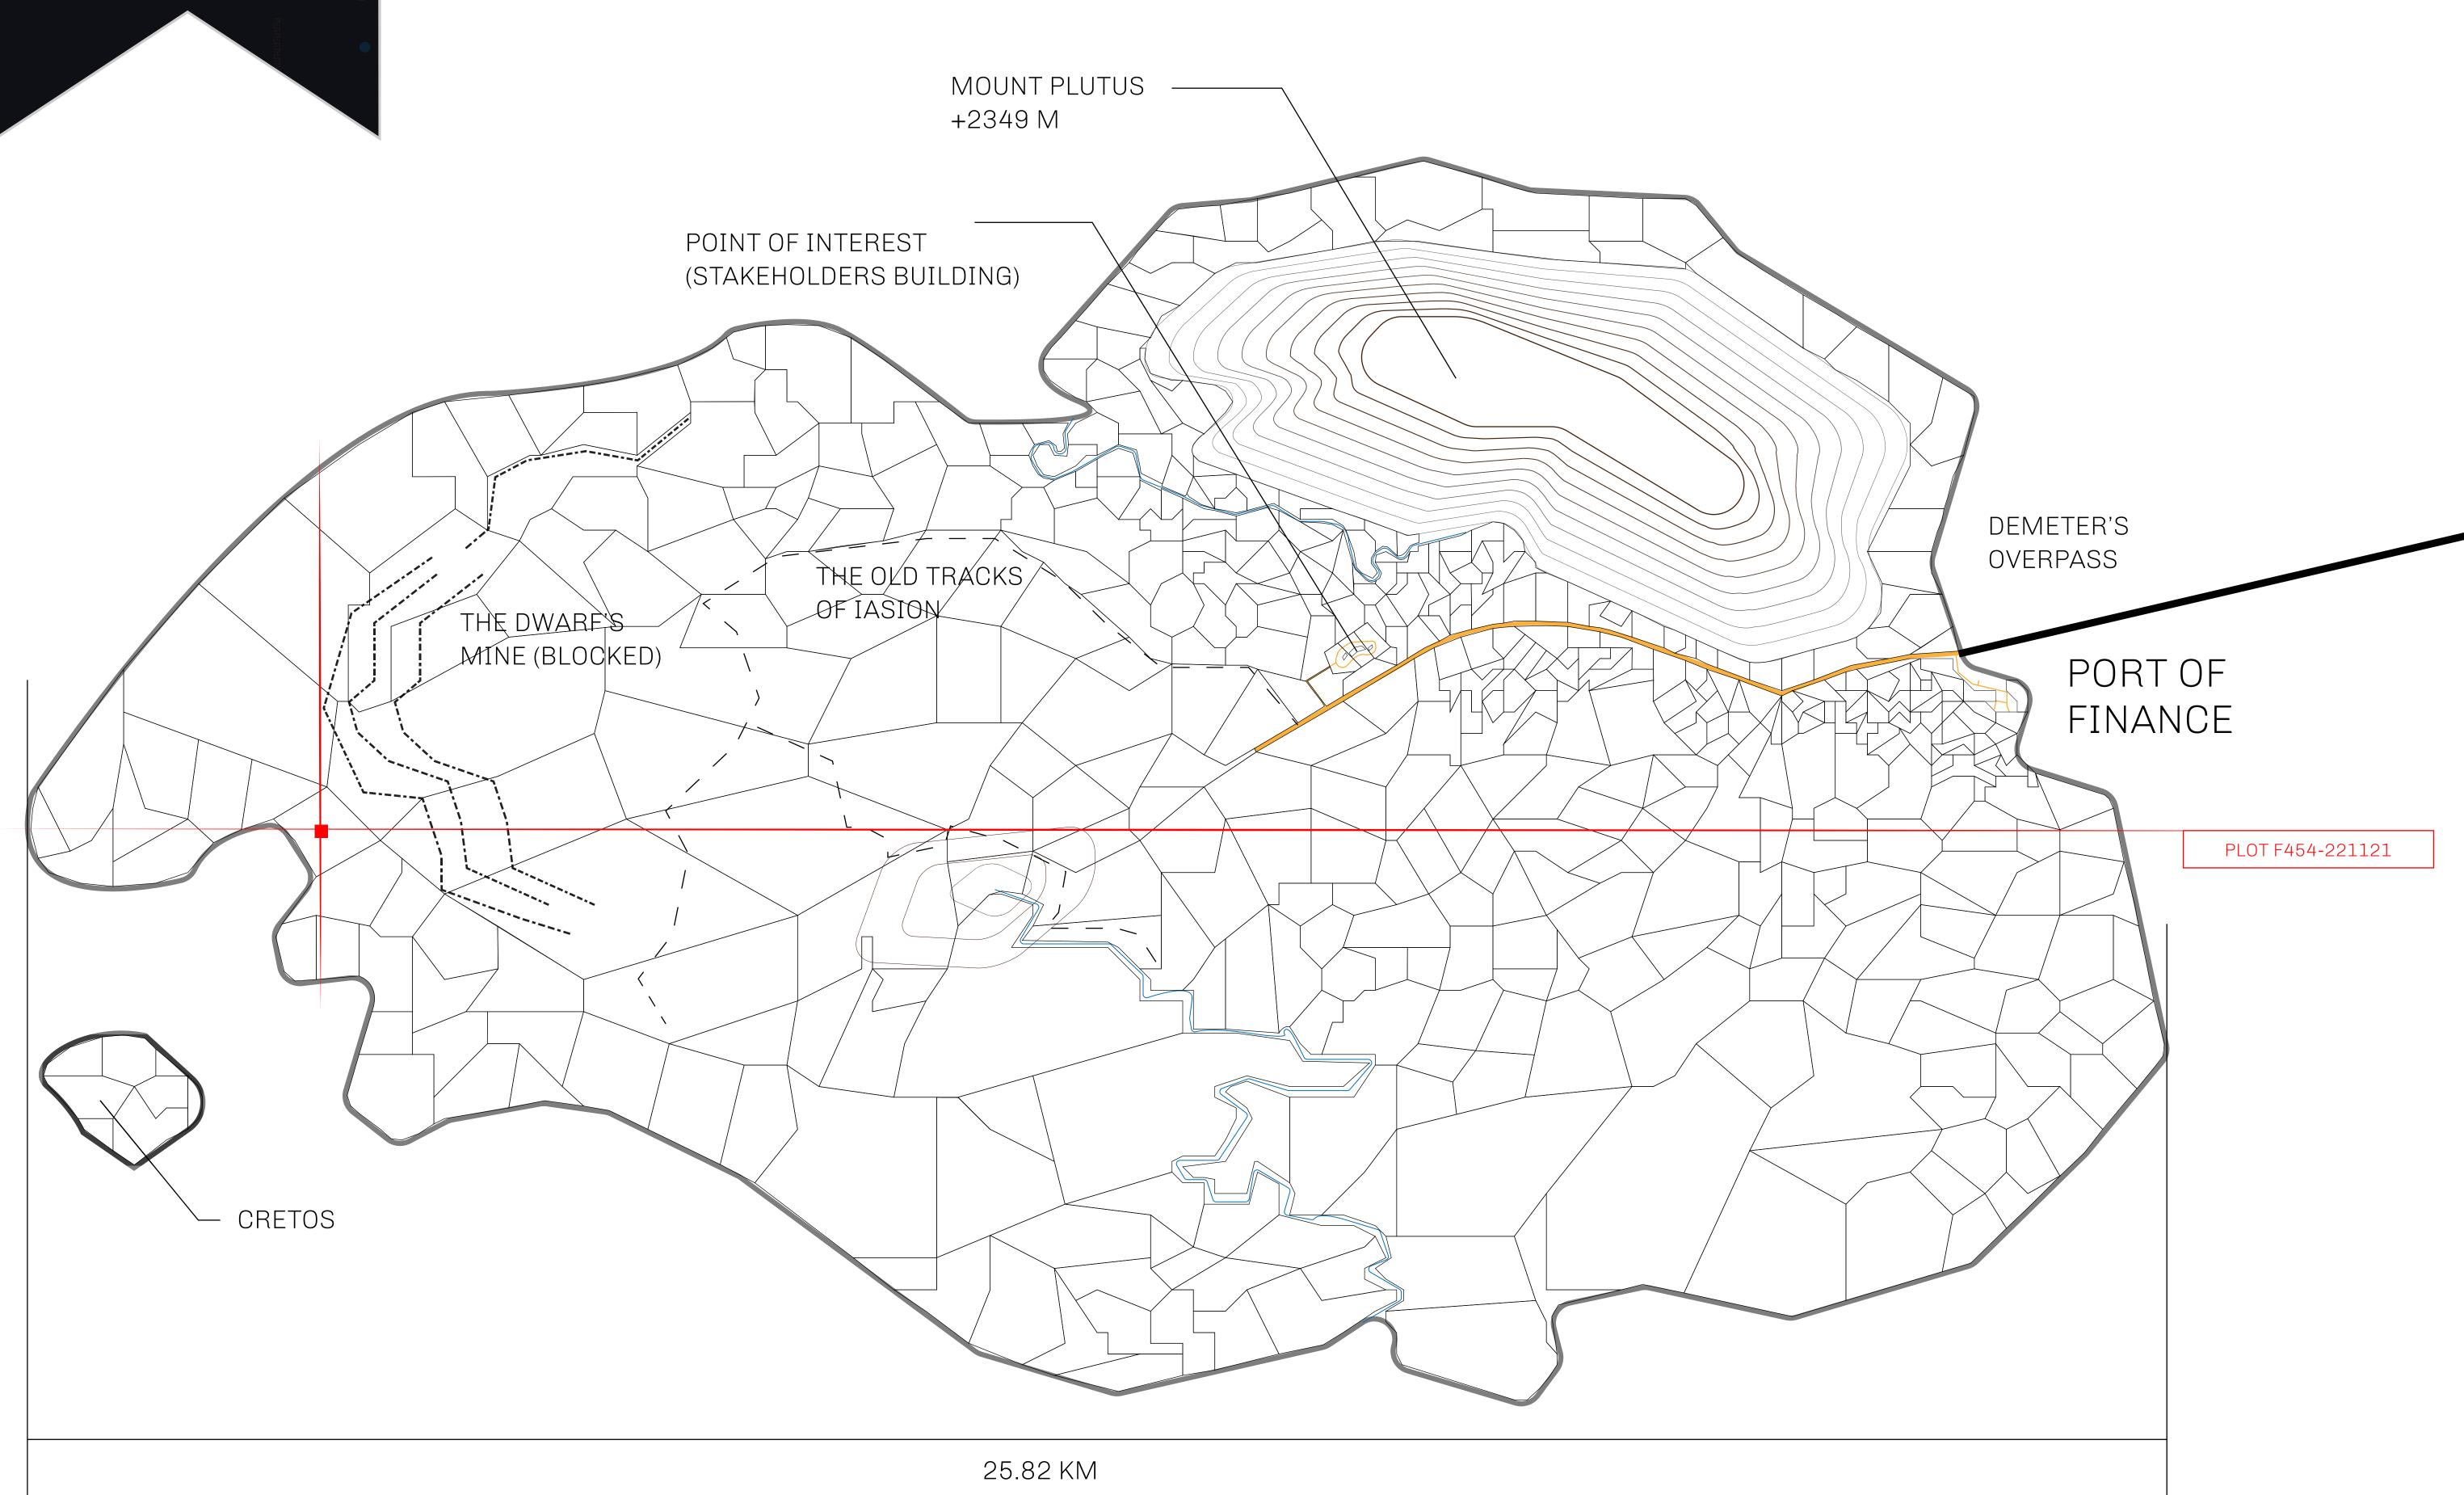

## GEOGRAPHY

COASTLINE
BORDERS
HIGHEST POINT
LOWEST POINT
PLOTS

SCALE

73.54 KM (45.70 MILES) OCEAN

MOUNT PLUTUS +2349 M THE DWARF'S MINE -215 M

490 1:50000

## H.M. LNFT Land Registry

F454-221121

TITLE NUMBER

ADMINISTRATIVE AREA

ISLE OF FUND

ISSUED 22 November 2021

SCALE **1/50000** 

OWNER ENTITLEMENT