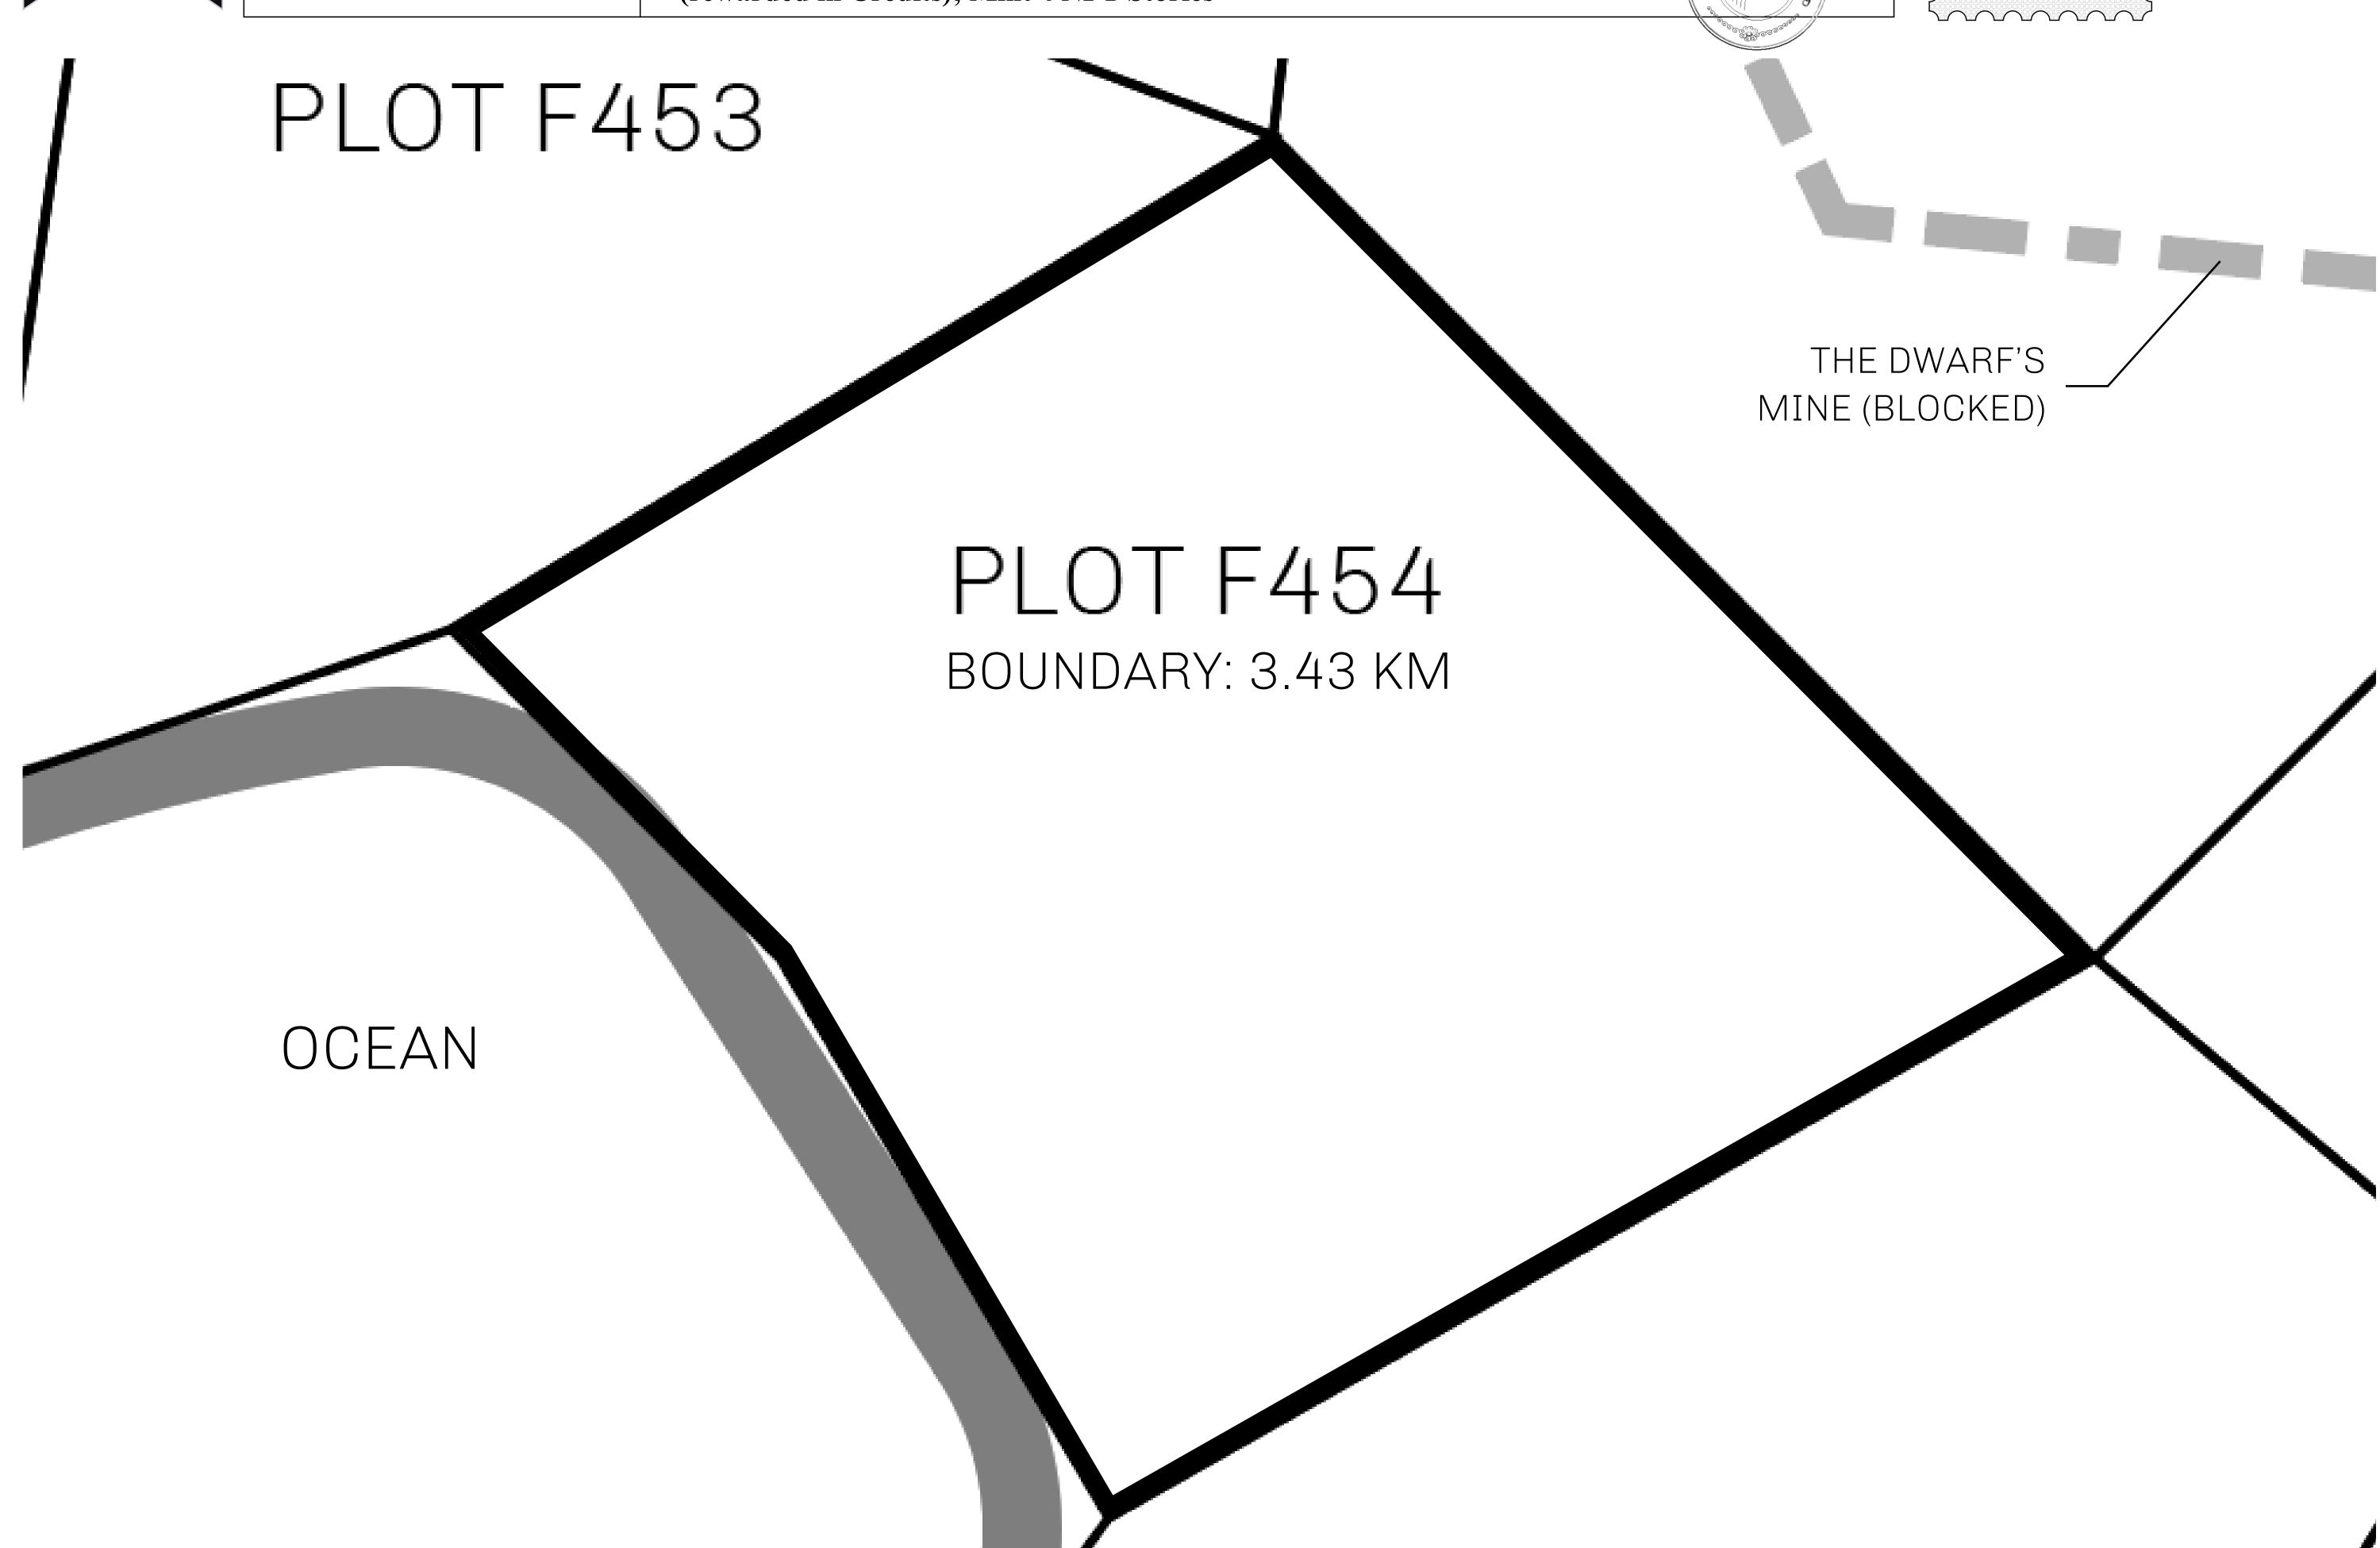

## H.M. LNFT Land Registry

F454-221121

TITLE NUMBER

ADMINISTRATIVE AREA

ISLE OF FUND

ISSUED 22 November 2021

SCALE **1/50000** 

OWNER ENTITLEMENT

Type W-IOF: Share of 0.1% of all BUN sales based on number of NFT Stories minted

(rewarded in Credits); Mint 4 NFT Stories