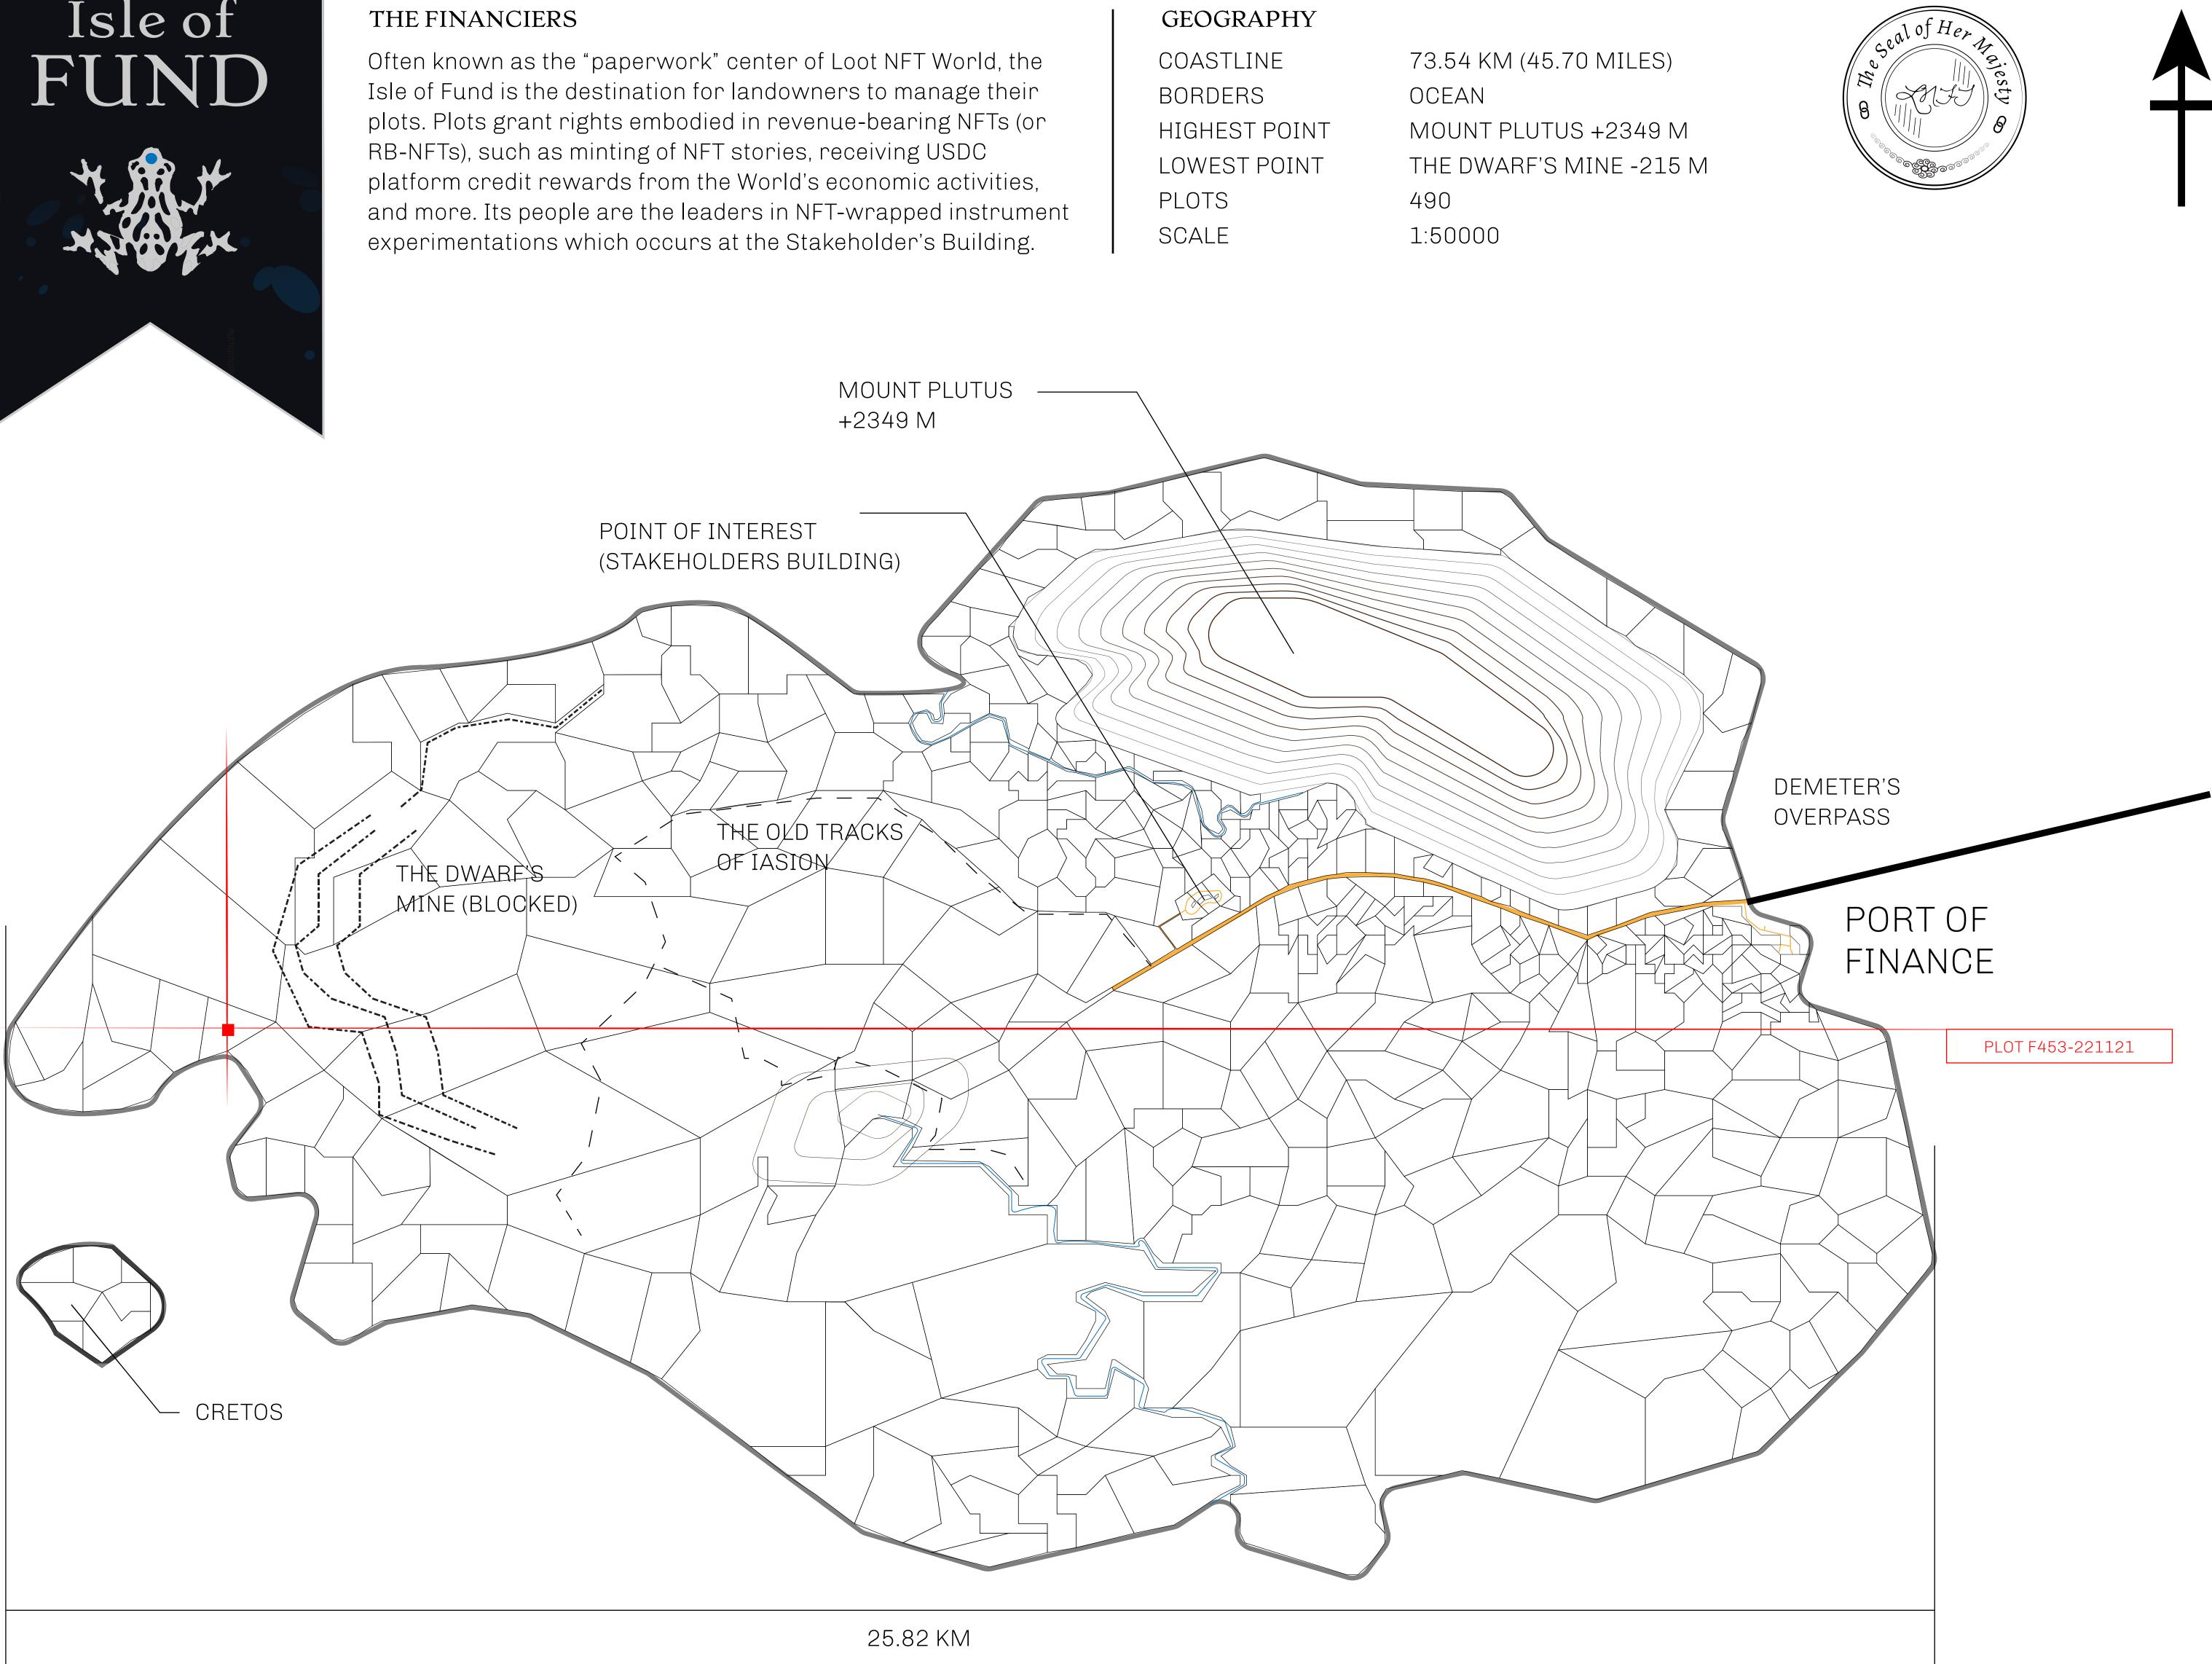

# LOT F452

|                                                                                                      | TITLE NUMBER<br><b>F453-221121</b> |                  |       |                                       |
|------------------------------------------------------------------------------------------------------|------------------------------------|------------------|-------|---------------------------------------|
| y                                                                                                    |                                    |                  |       |                                       |
| FUND                                                                                                 | ISSUED                             | 22 November 2021 | Jo.J. | SCALE 1/50000                         |
| Share of 0.1% of all BUN sales based on number of NFT Stories minted<br>Credits); Mint 4 NFT Stories |                                    |                  |       |                                       |
|                                                                                                      |                                    |                  |       | C C C C C C C C C C C C C C C C C C C |

## PLOT F453 BOUNDARY: 2.98 KM

**OFFICIAL PERSPECTIVE SHEET FOR FILING** Indicate vantage point for each drawing. Copy and mark each sheet required prior to filing.

Guide - Vantage point should be indicated as shown in the diagram: