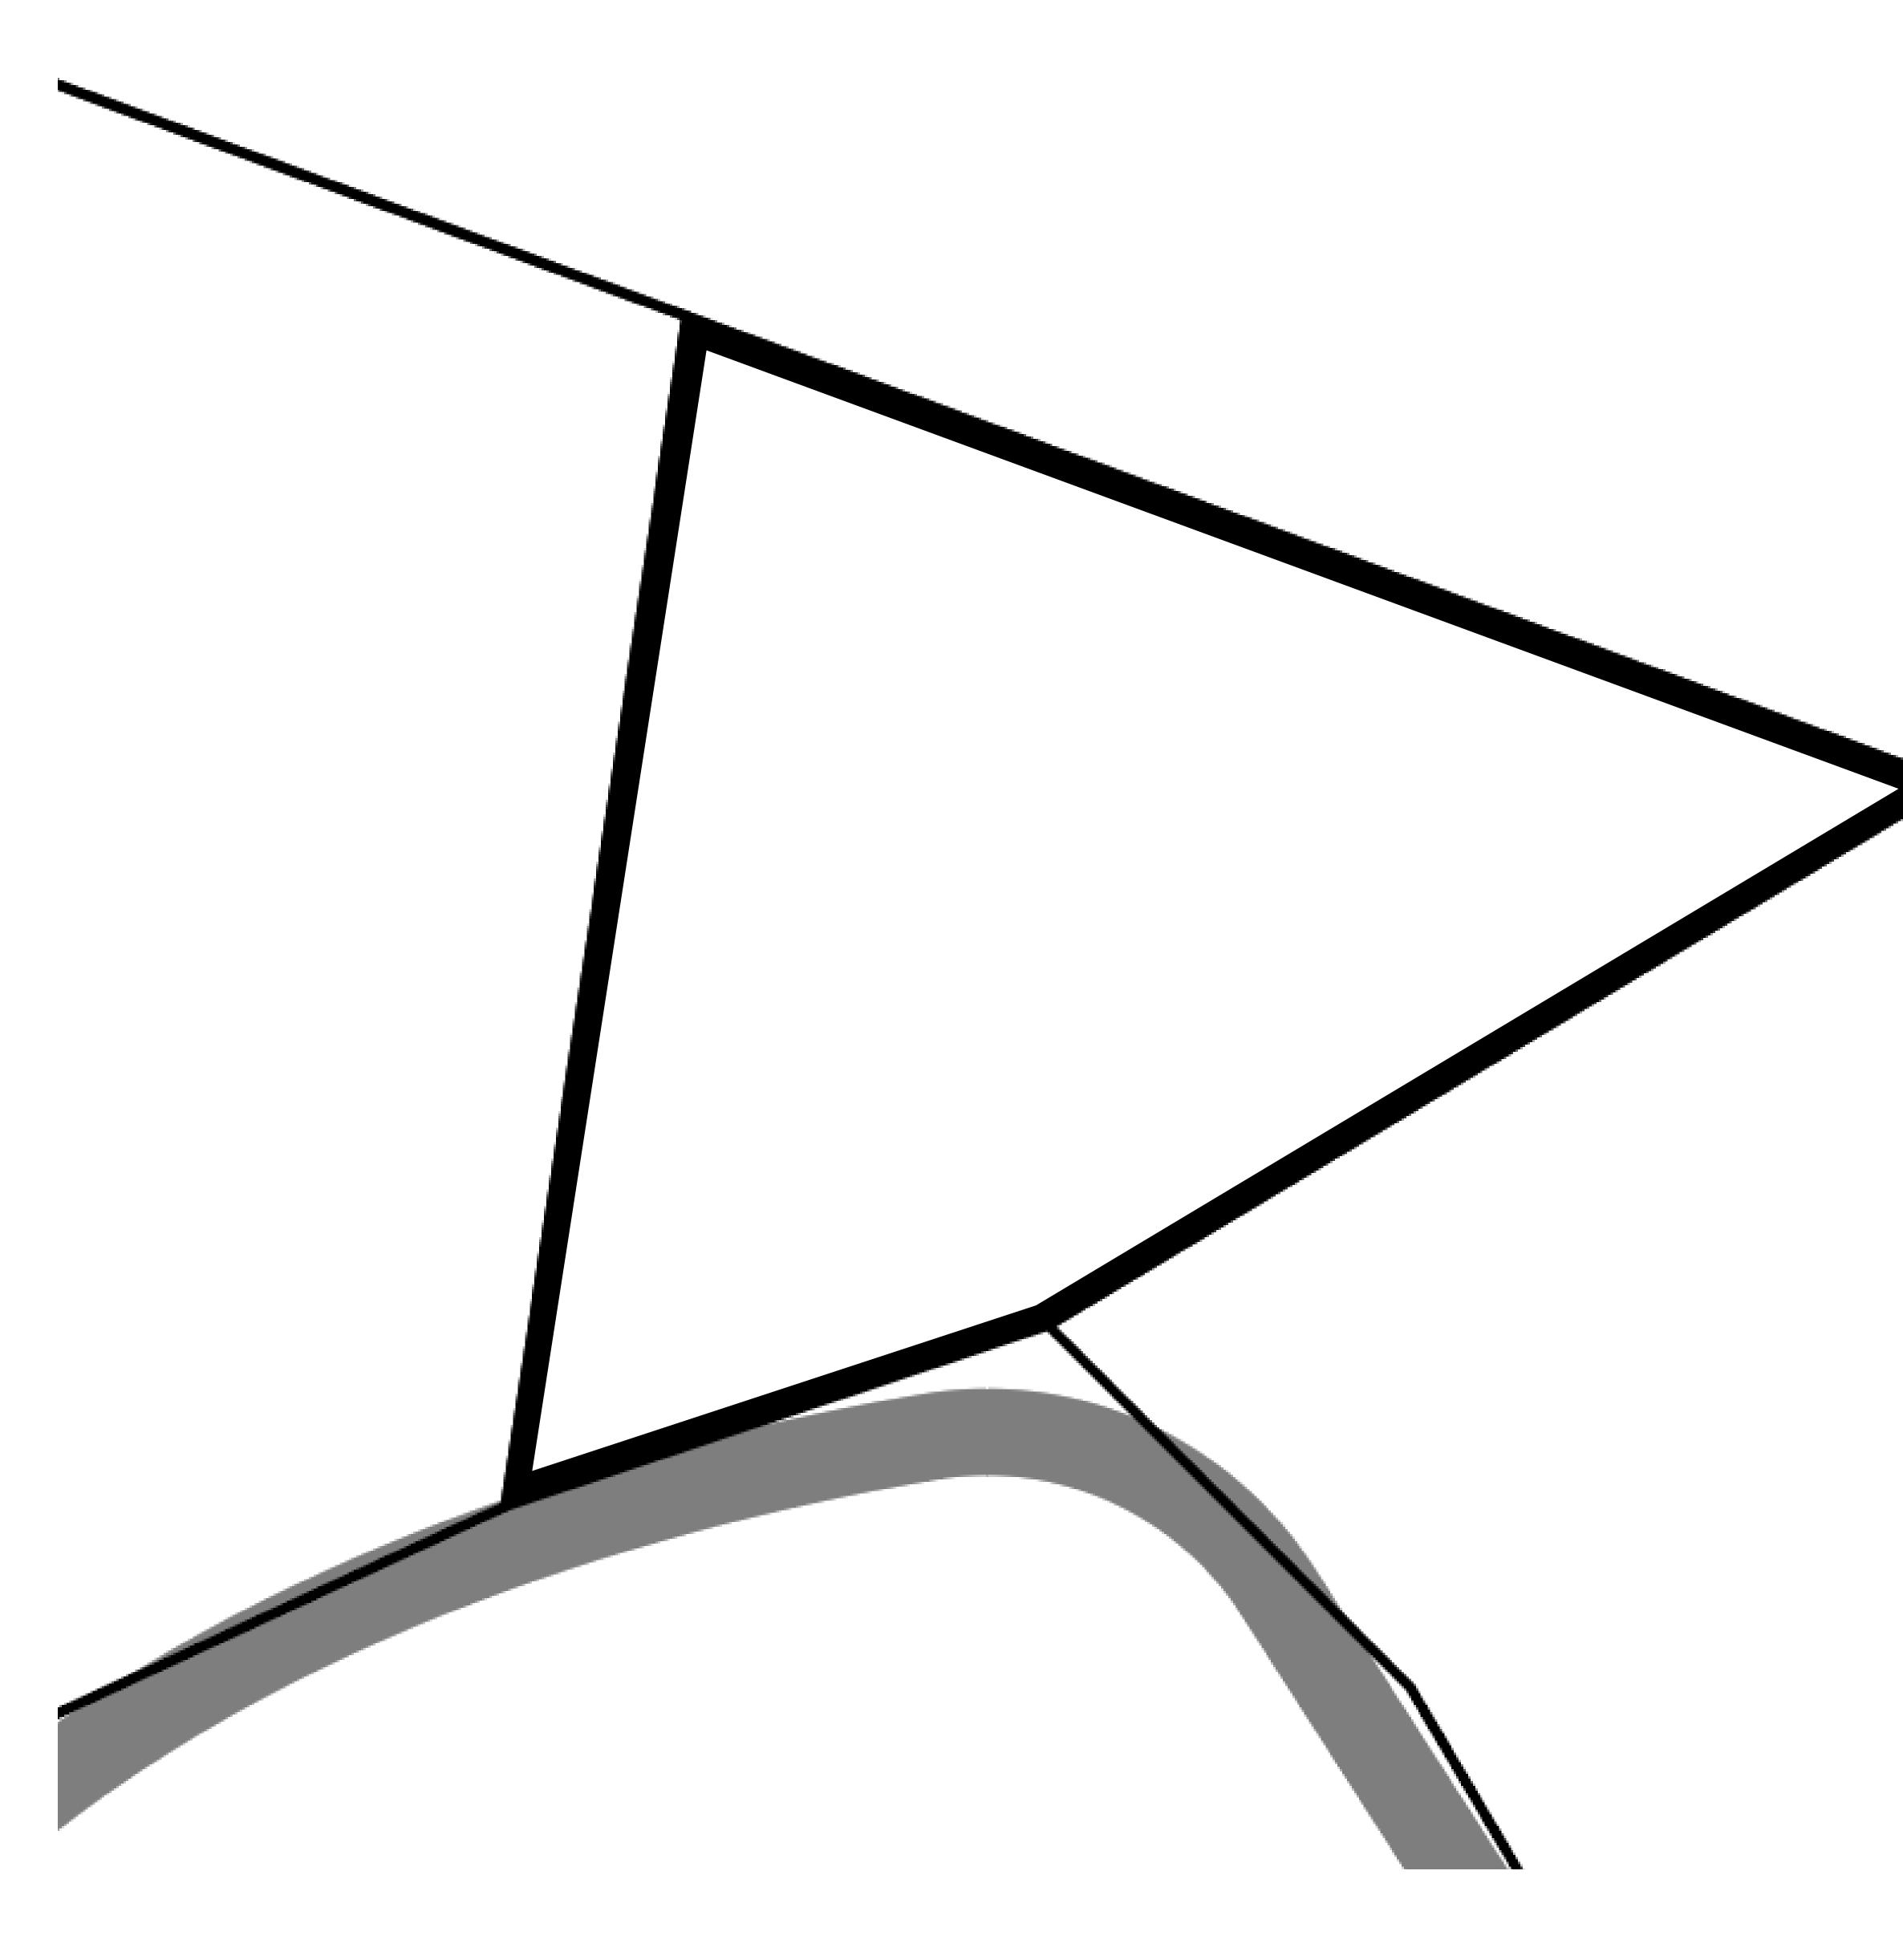

## PLOT F453 BOUNDARY: 2.98 KM

**OFFICIAL PERSPECTIVE SHEET FOR FILING** Indicate vantage point for each drawing. Copy and mark each sheet required prior to filing.

Guide - Vantage point should be indicated as shown in the diagram: