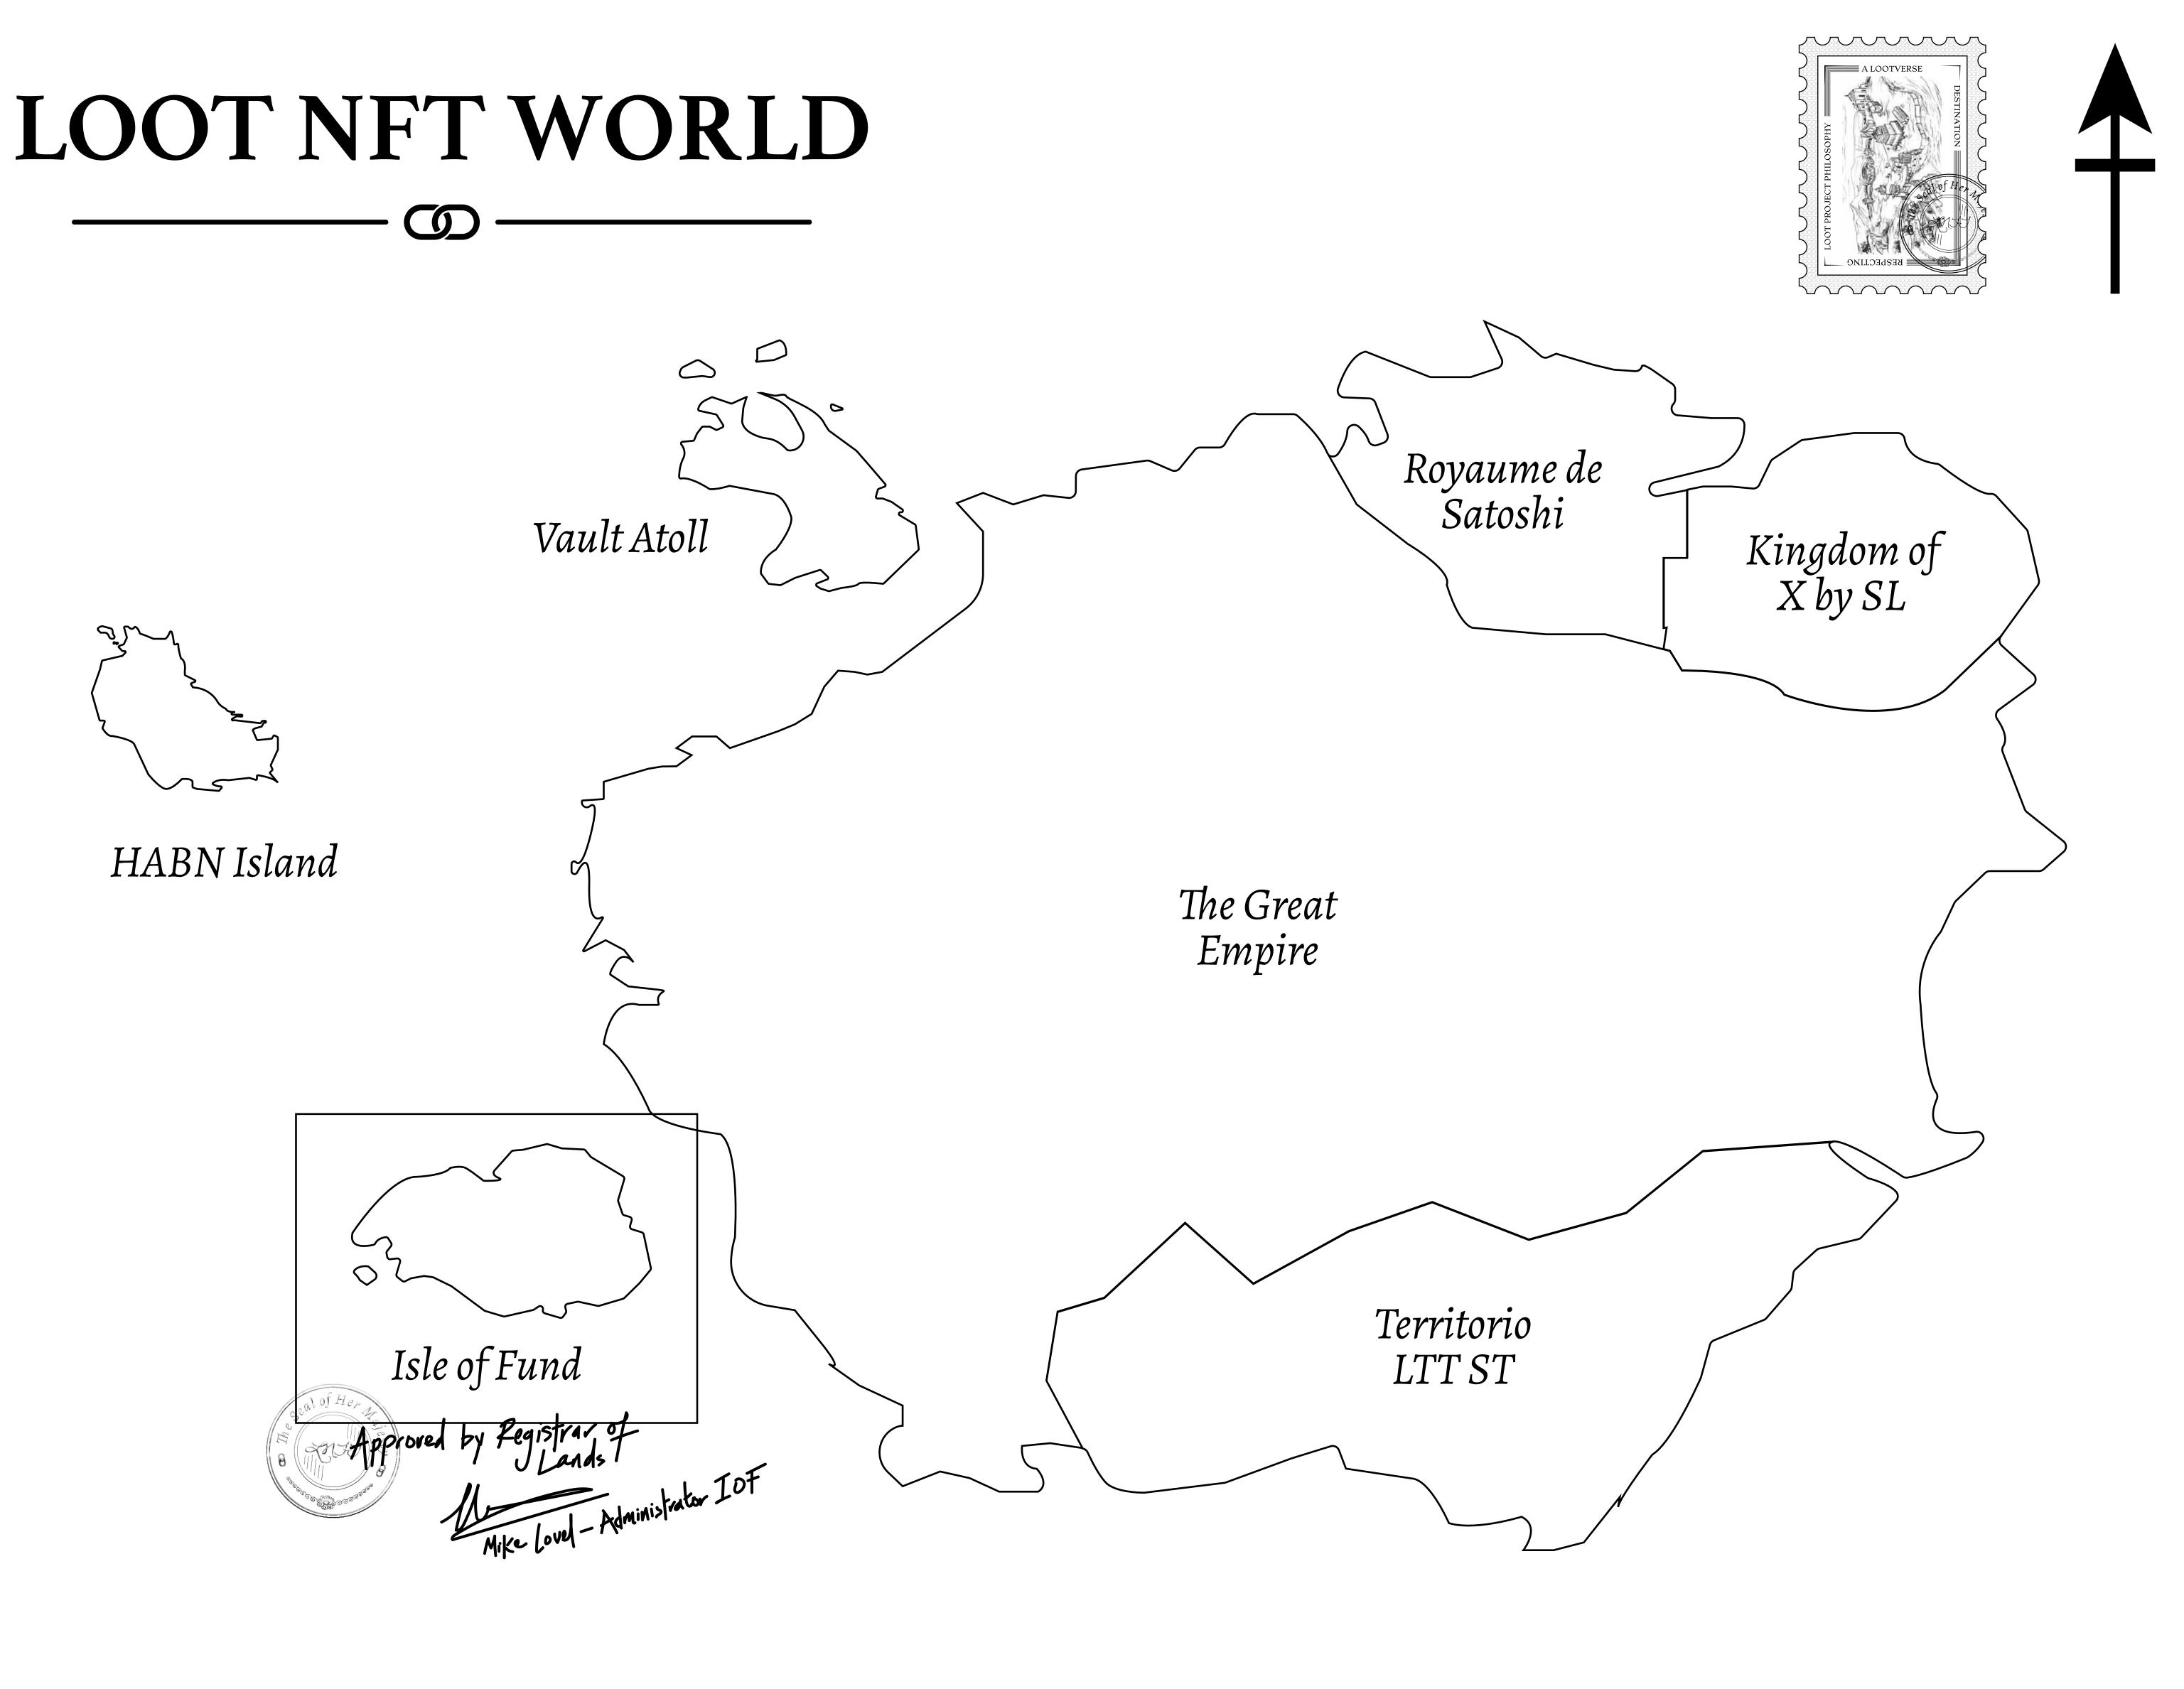

### H.M. LNFT Land Registry

ADMINISTRATIVE AREA

OWNER ENTITLEMENT

ISLE OF

Type W-IOF: S (rewarded in C

# LOT F452

|                                                                                                      | TITLE NUMBER<br><b>F453-221121</b> |                  |       |                                       |
|------------------------------------------------------------------------------------------------------|------------------------------------|------------------|-------|---------------------------------------|
| y                                                                                                    |                                    |                  |       |                                       |
| FUND                                                                                                 | ISSUED                             | 22 November 2021 | Jo.J. | SCALE 1/50000                         |
| Share of 0.1% of all BUN sales based on number of NFT Stories minted<br>Credits); Mint 4 NFT Stories |                                    |                  |       |                                       |
|                                                                                                      |                                    |                  |       | C C C C C C C C C C C C C C C C C C C |

## PLOT F453 BOUNDARY: 2.98 KM

**OFFICIAL PERSPECTIVE SHEET FOR FILING** Indicate vantage point for each drawing. Copy and mark each sheet required prior to filing.

Guide - Vantage point should be indicated as shown in the diagram: