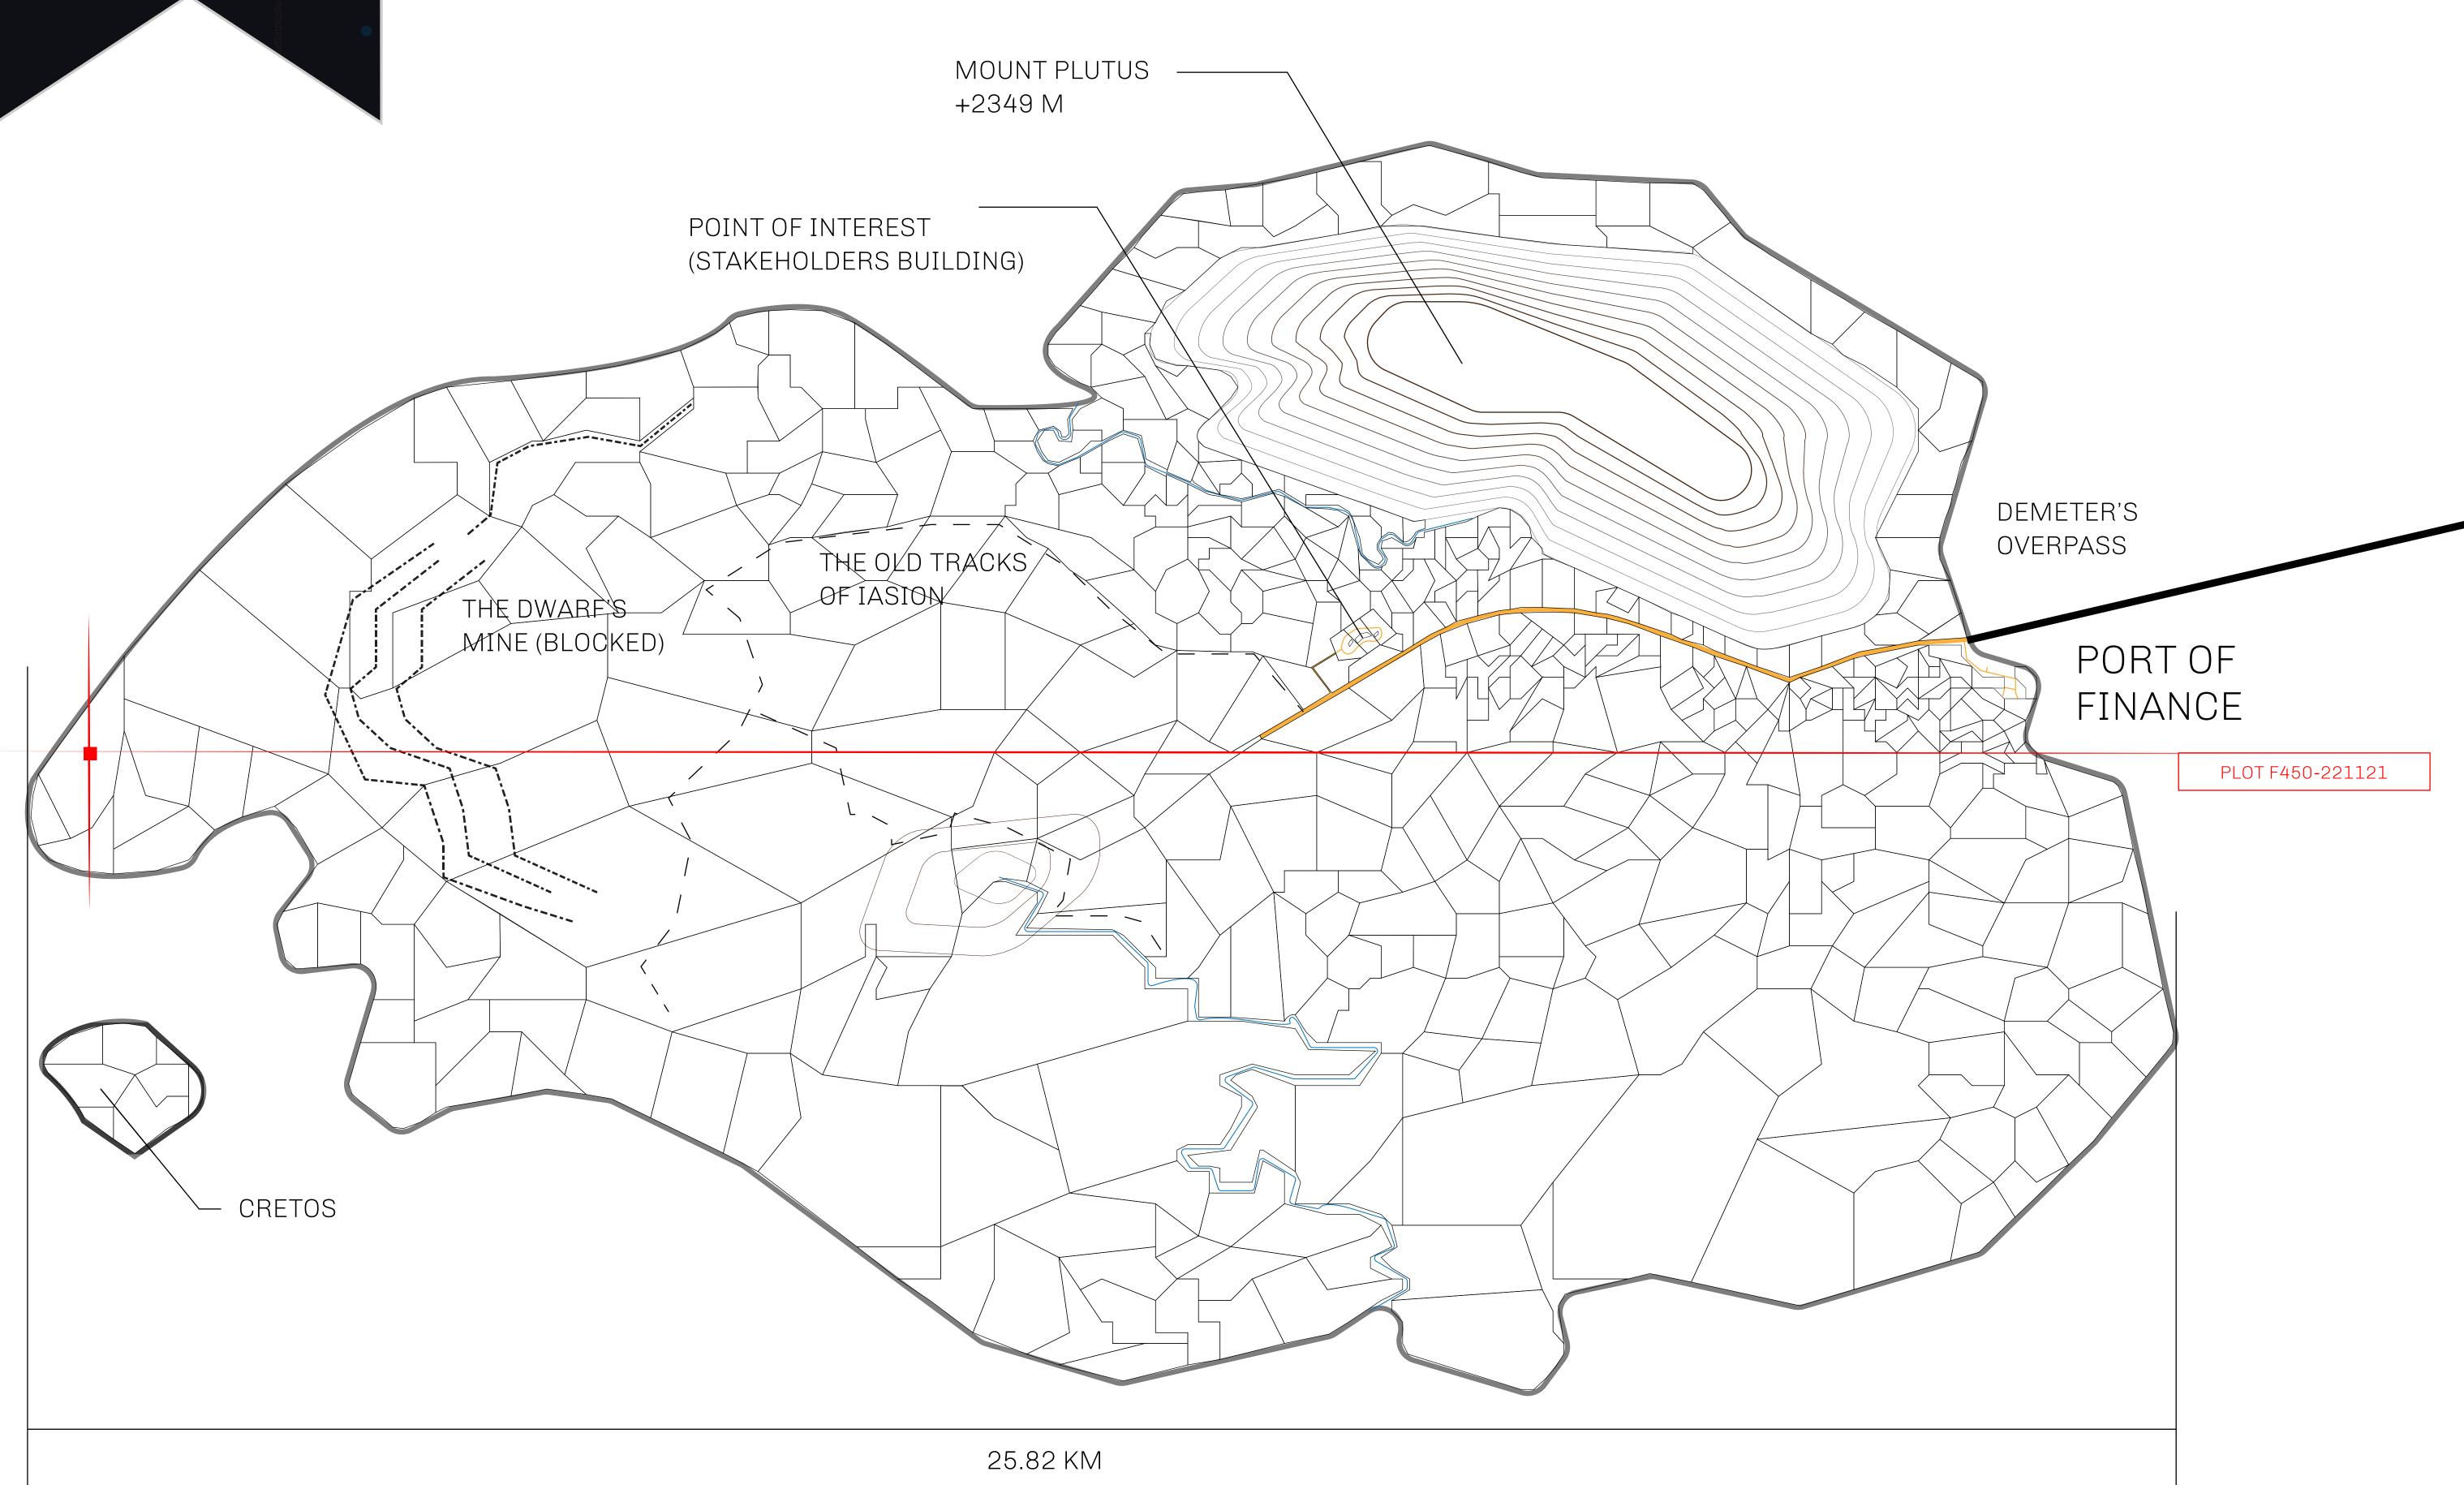

## GEOGRAPHY

COASTLINE
BORDERS
HIGHEST POINT
LOWEST POINT
PLOTS
SCALE

73.54 KM (45.70 MILES) OCEAN

MOUNT PLUTUS +2349 M THE DWARF'S MINE -215 M

490 1:50000

| H.M. LNFT Land Registry |                                                                                                                            |             | TITLE NUMBER     |     |               |  |
|-------------------------|----------------------------------------------------------------------------------------------------------------------------|-------------|------------------|-----|---------------|--|
|                         |                                                                                                                            | F450-221121 |                  |     |               |  |
| ADMINISTRATIVE AREA     | ISLE OF FUND                                                                                                               | ISSUED      | 22 November 2021 | BJ. | SCALE 1/50000 |  |
| OWNER ENTITLEMENT       | Type W-IOF: Share of 0.1% of all BUN sales based on number of NFT Stories minted (rewarded in Credits); Mint 4 NFT Stories |             |                  |     |               |  |