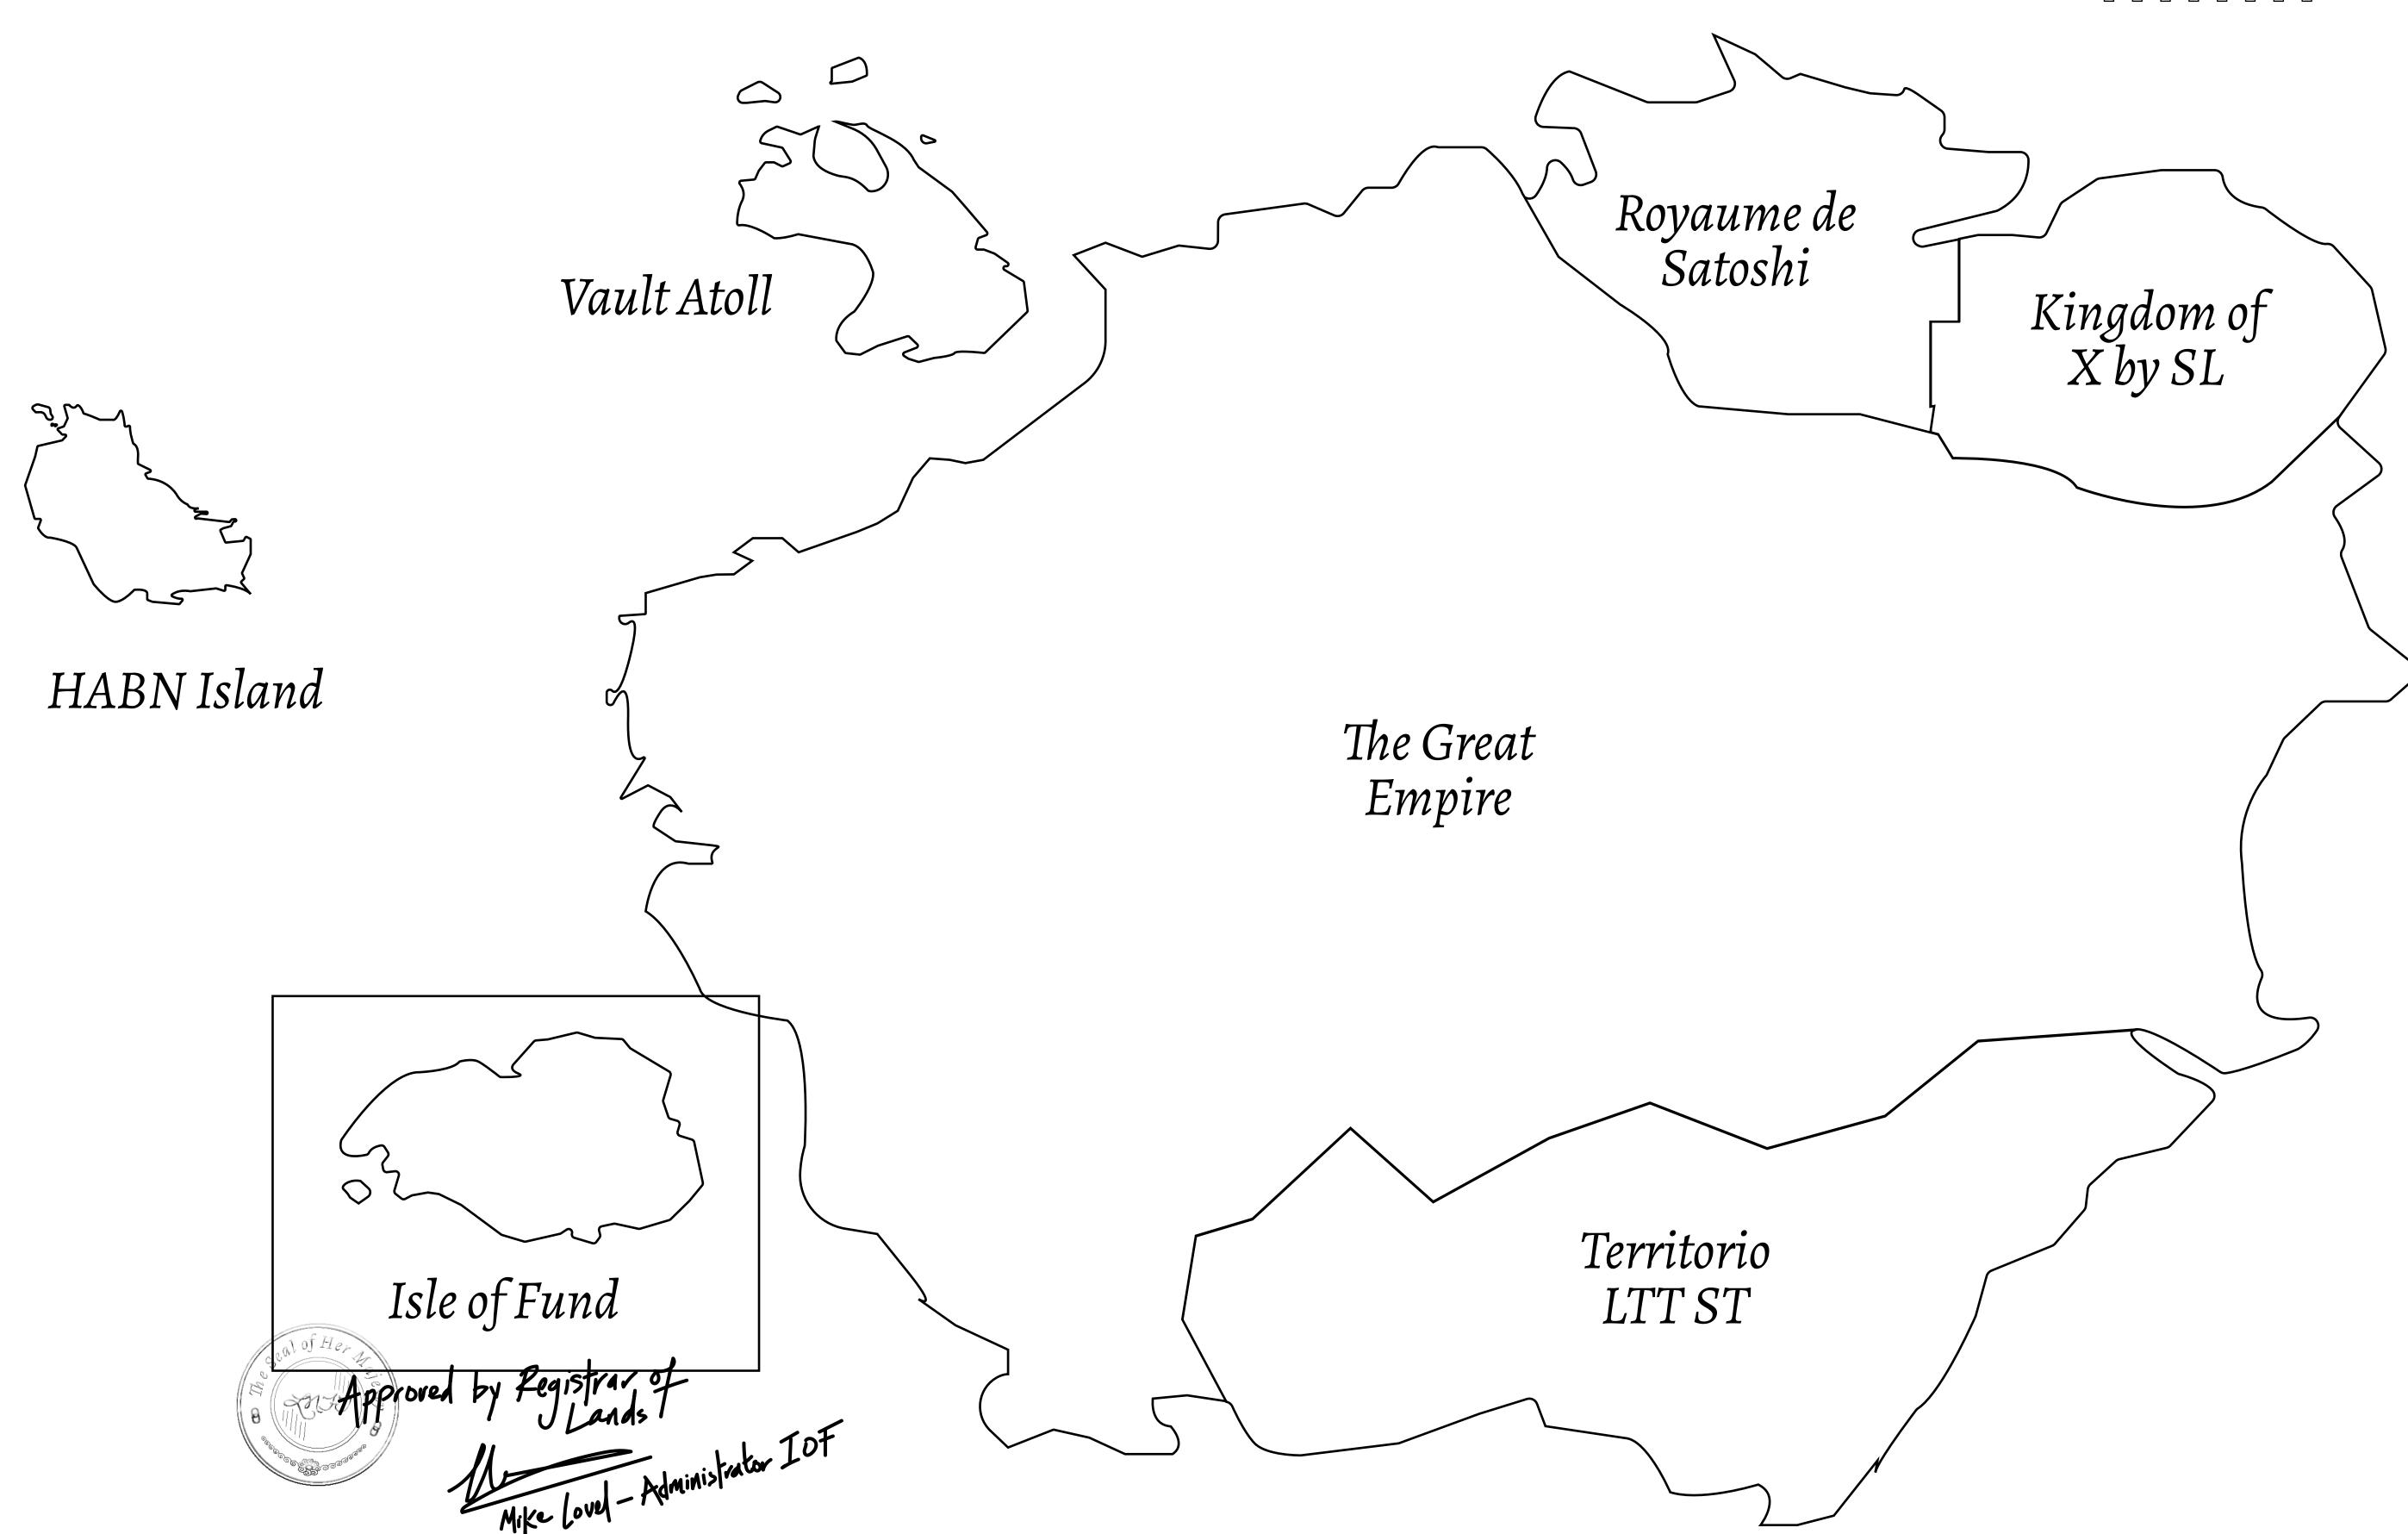

## GEOGRAPHY

COASTLINE
BORDERS
HIGHEST POINT
LOWEST POINT
PLOTS
SCALE

73.54 KM (45.70 MILES) OCEAN

MOUNT PLUTUS +2349 M THE DWARF'S MINE -215 M

490 1:50000

| H.M. LNFT Land Registry |                                                                                                                            |             | TITLE NUMBER     |     |               |  |
|-------------------------|----------------------------------------------------------------------------------------------------------------------------|-------------|------------------|-----|---------------|--|
|                         |                                                                                                                            | F450-221121 |                  |     |               |  |
| ADMINISTRATIVE AREA     | ISLE OF FUND                                                                                                               | ISSUED      | 22 November 2021 | BJ. | SCALE 1/50000 |  |
| OWNER ENTITLEMENT       | Type W-IOF: Share of 0.1% of all BUN sales based on number of NFT Stories minted (rewarded in Credits); Mint 4 NFT Stories |             |                  |     |               |  |