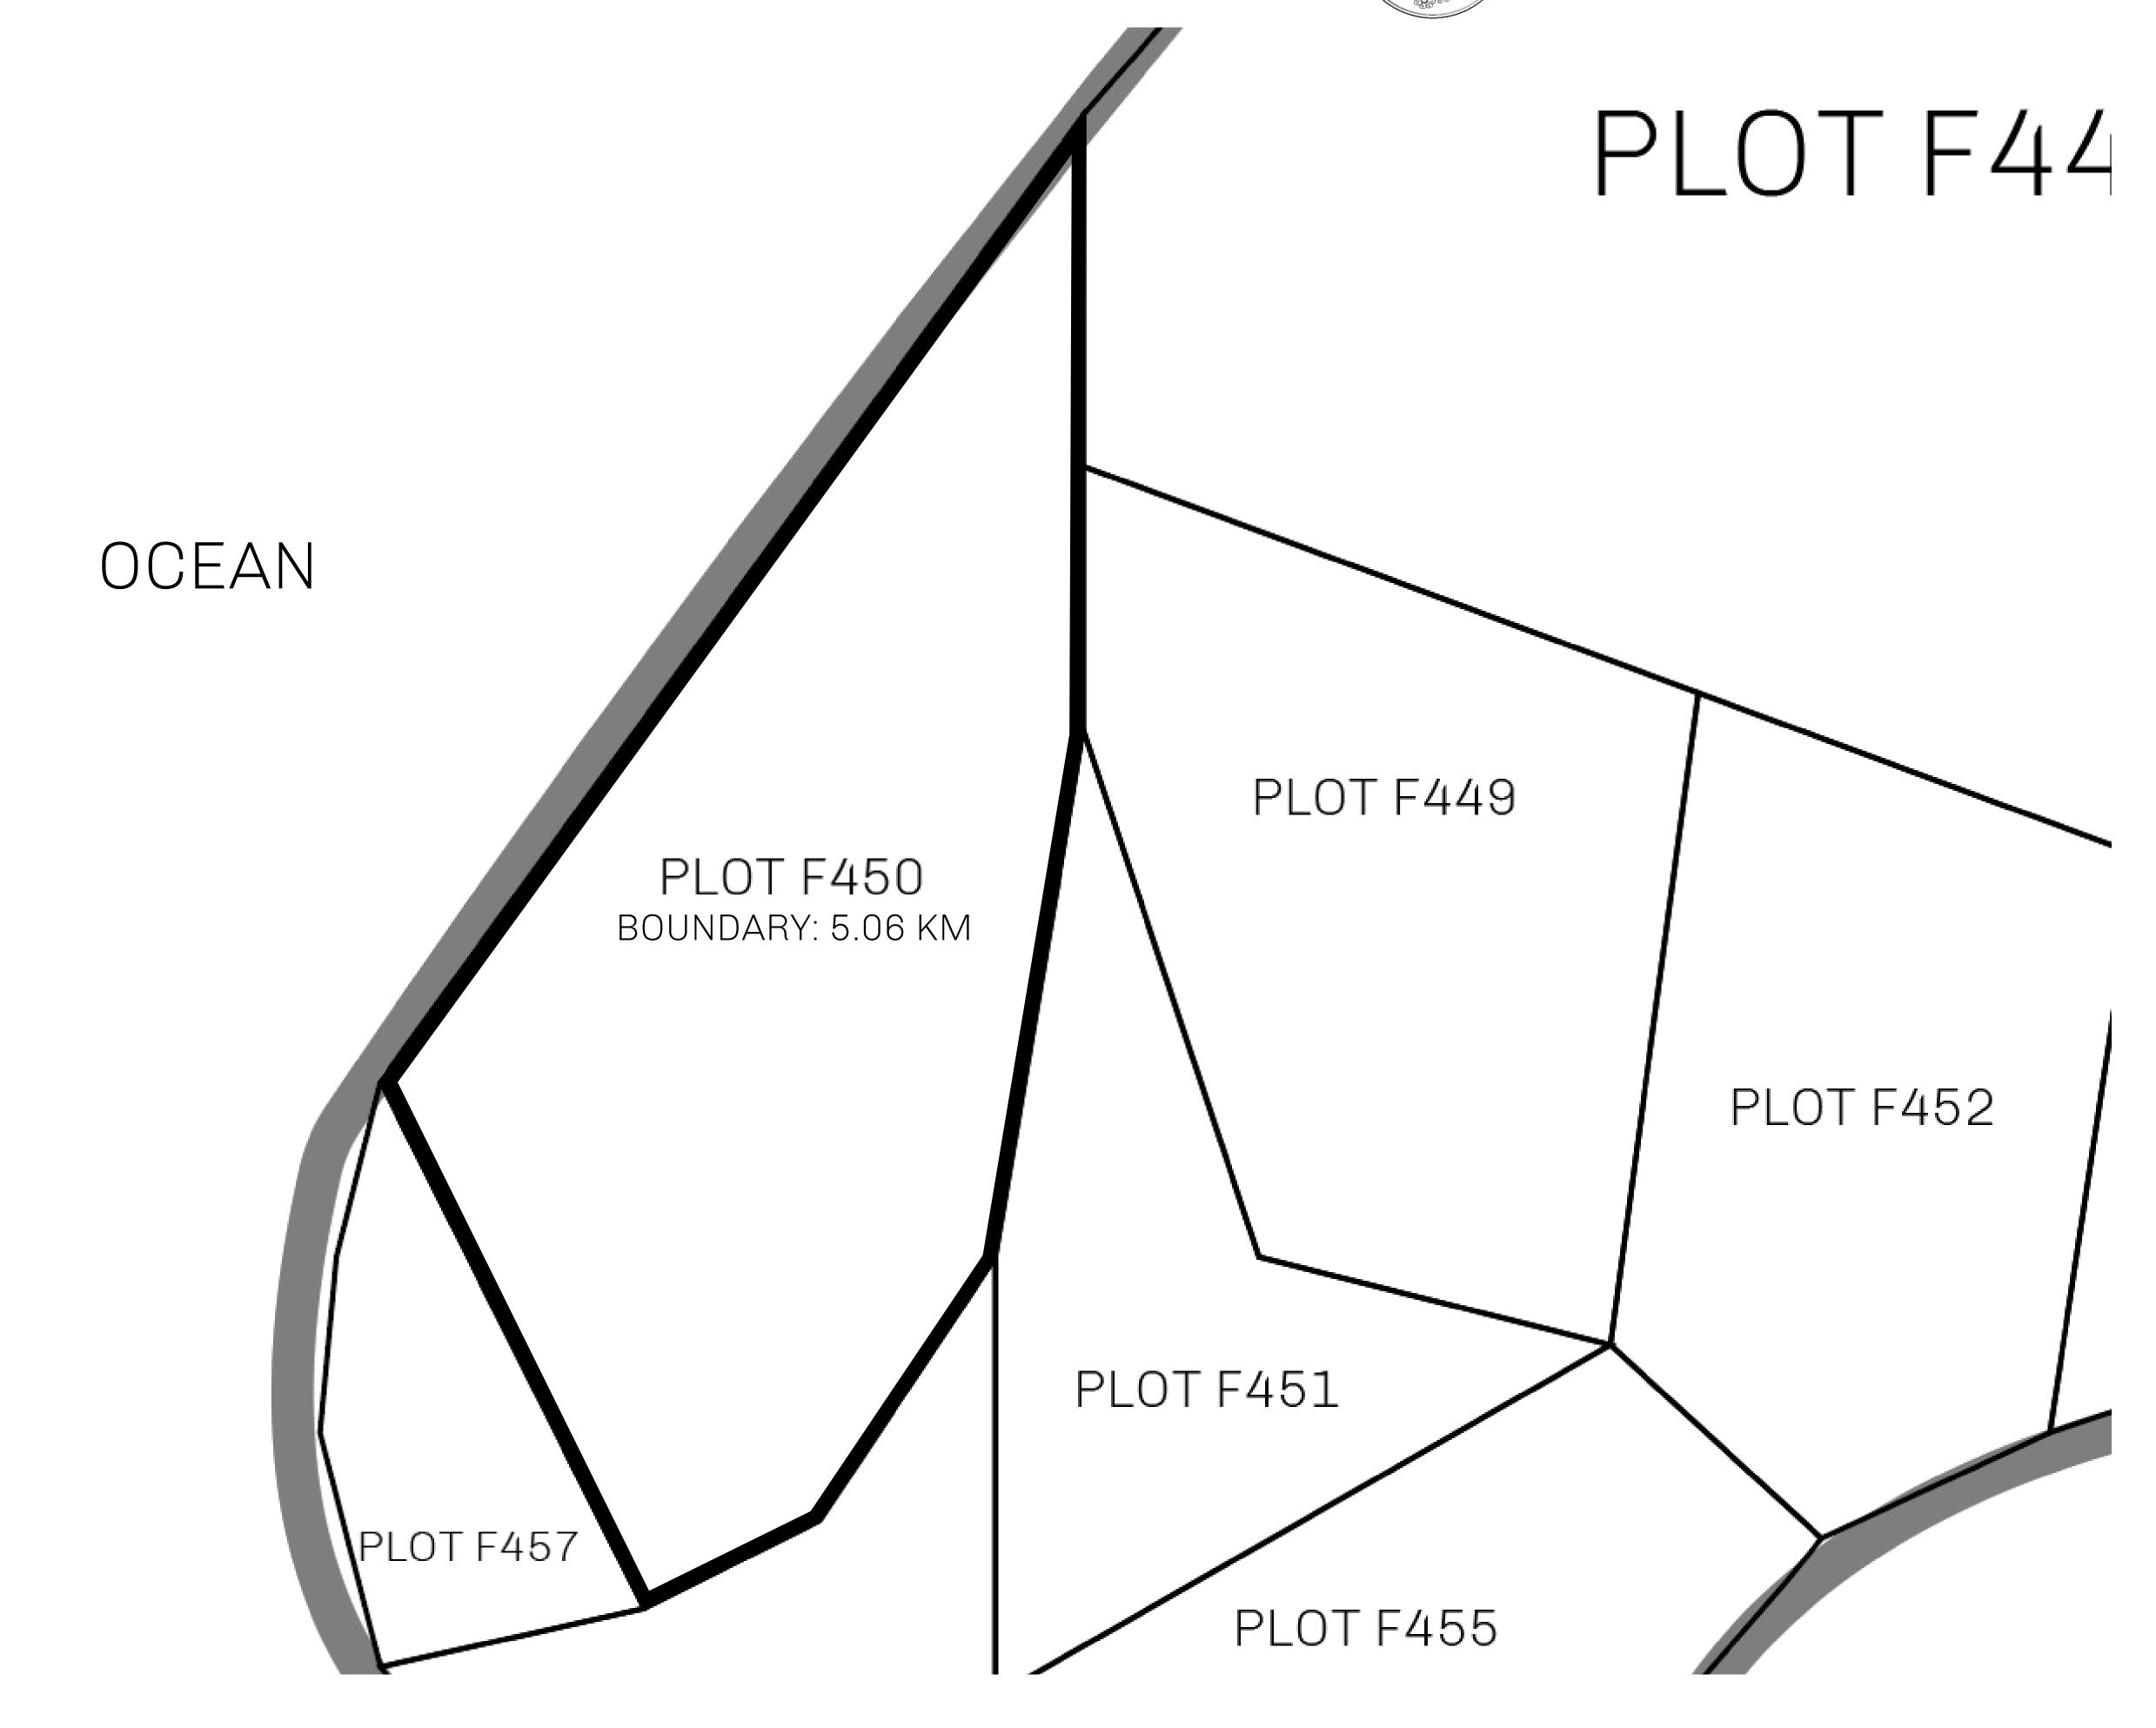

## GEOGRAPHY

COASTLINE
BORDERS
HIGHEST POINT
LOWEST POINT
PLOTS
SCALE

73.54 KM (45.70 MILES) OCEAN

MOUNT PLUTUS +2349 M THE DWARF'S MINE -215 M

490 1:50000

| H.M. LNFT Land Registry |                                                                                                                            |             | TITLE NUMBER     |     |               |  |
|-------------------------|----------------------------------------------------------------------------------------------------------------------------|-------------|------------------|-----|---------------|--|
|                         |                                                                                                                            | F450-221121 |                  |     |               |  |
| ADMINISTRATIVE AREA     | ISLE OF FUND                                                                                                               | ISSUED      | 22 November 2021 | BJ. | SCALE 1/50000 |  |
| OWNER ENTITLEMENT       | Type W-IOF: Share of 0.1% of all BUN sales based on number of NFT Stories minted (rewarded in Credits); Mint 4 NFT Stories |             |                  |     |               |  |