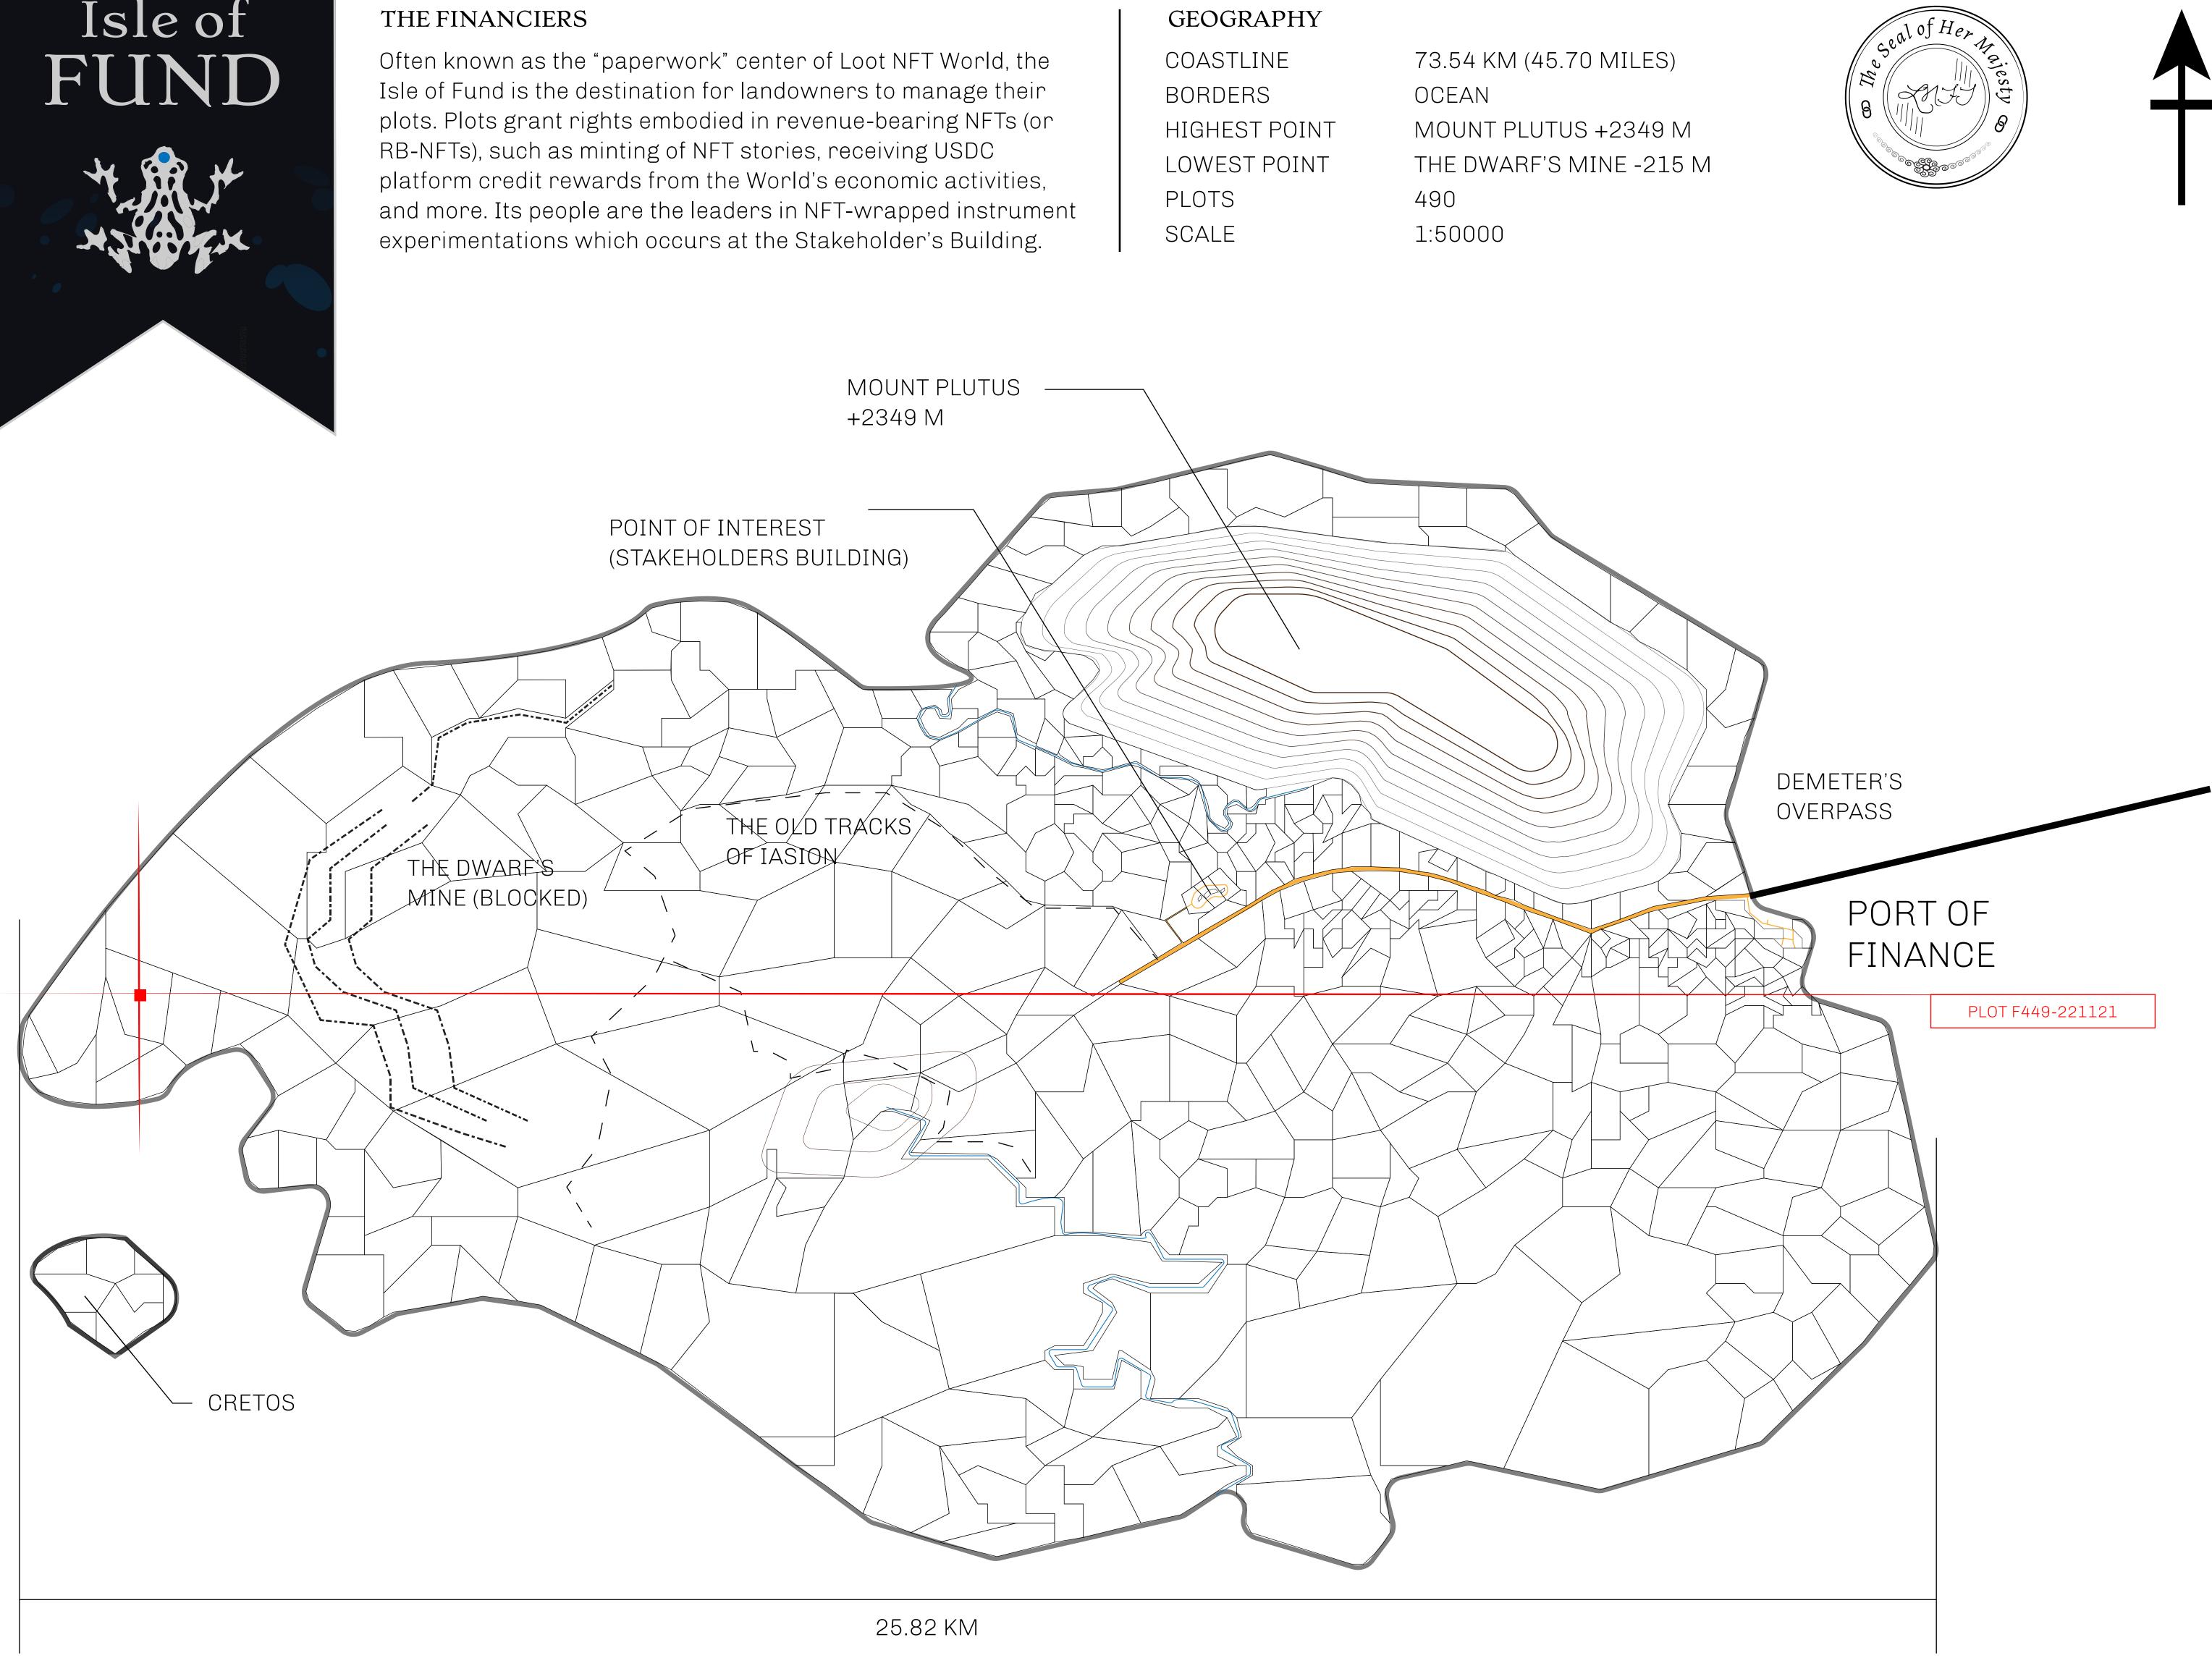

### H.M. LNFT Land Registry

ADMINISTRATIVE AREA

OWNER ENTITLEMENT

OCEAN

## PLOT F450

| T Land Registry |                                                     | TITLE NUMBER<br><b>F449-221121</b>        |            |
|-----------------|-----------------------------------------------------|-------------------------------------------|------------|
|                 |                                                     |                                           |            |
| MENT            | Type W-IOF: Share of 0.<br>(rewarded in Credits); M | 1% of all BUN sales based on number of NF | and of Her |
|                 | PLOT                                                | PLOT F449<br>BOUNDARY: 3.67 KM            | F          |