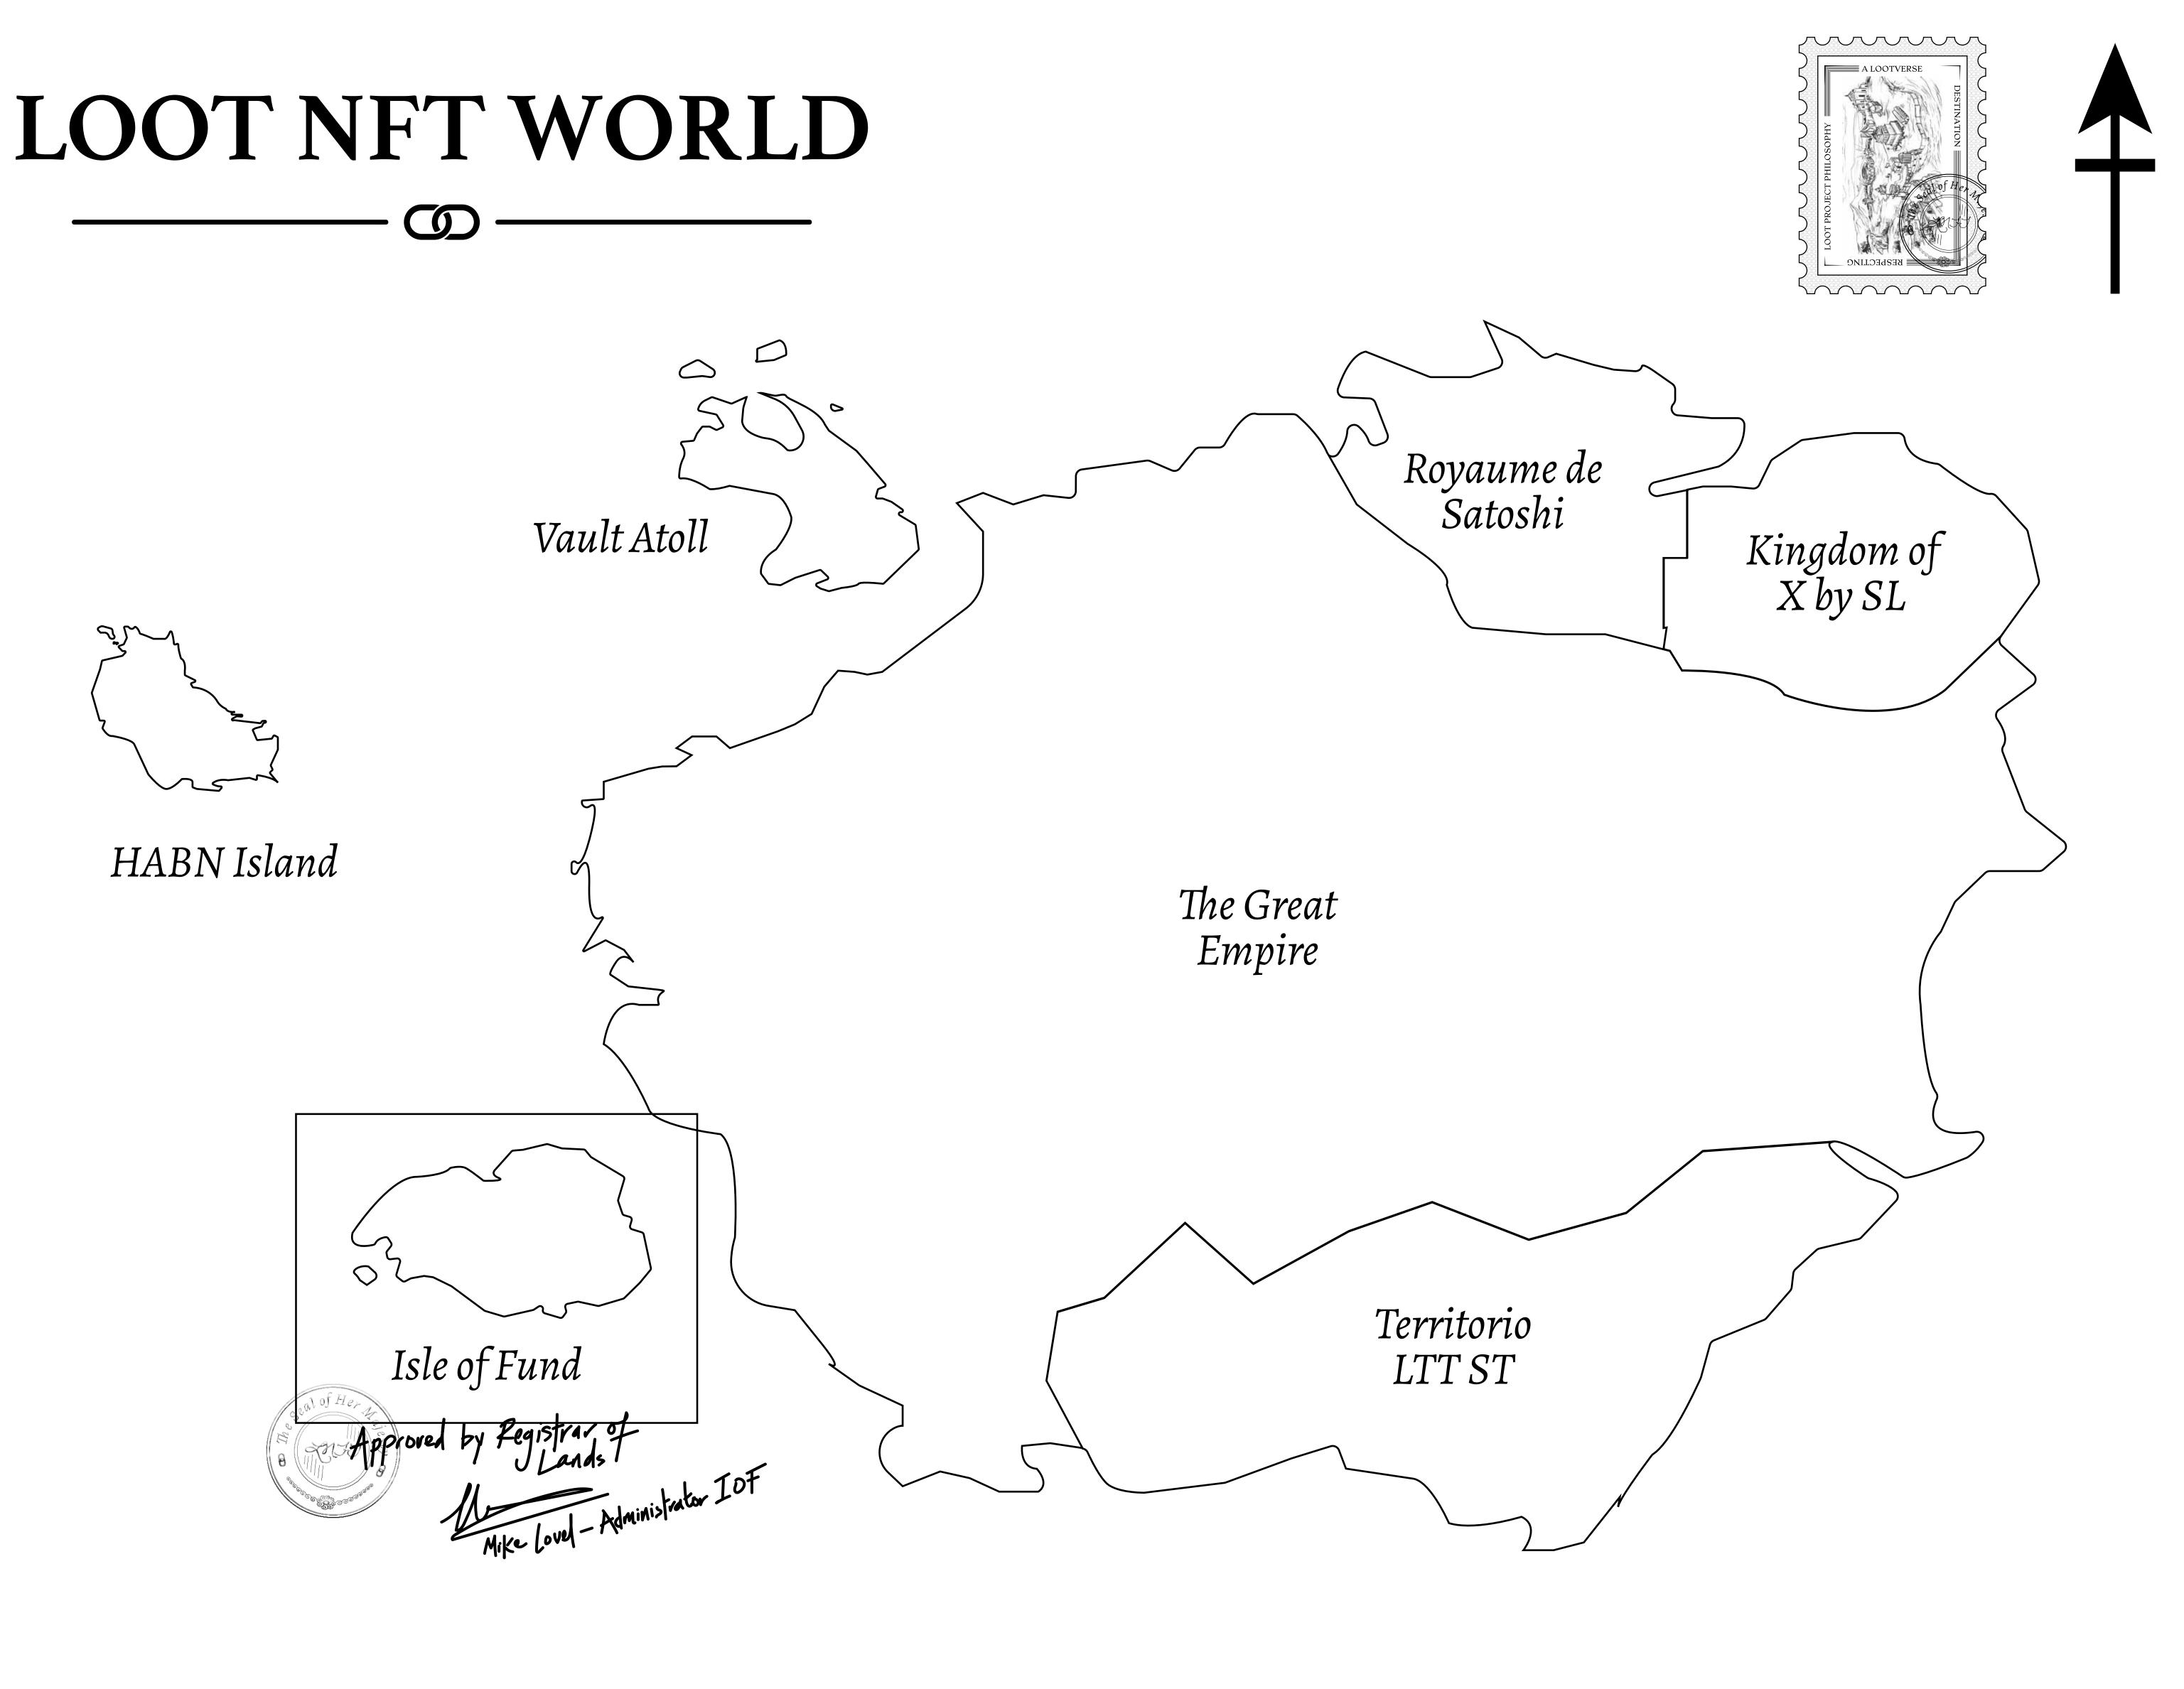

### H.M. LNFT Land Registry

ADMINISTRATIVE AREA

OWNER ENTITLEMENT

OCEAN

## PLOT F450

| T Land Registry |                                                     | TITLE NUMBER<br><b>F449-221121</b>        |            |
|-----------------|-----------------------------------------------------|-------------------------------------------|------------|
|                 |                                                     |                                           |            |
| MENT            | Type W-IOF: Share of 0.<br>(rewarded in Credits); M | 1% of all BUN sales based on number of NF | and of Her |
|                 | PLOT                                                | PLOT F449<br>BOUNDARY: 3.67 KM            | F          |