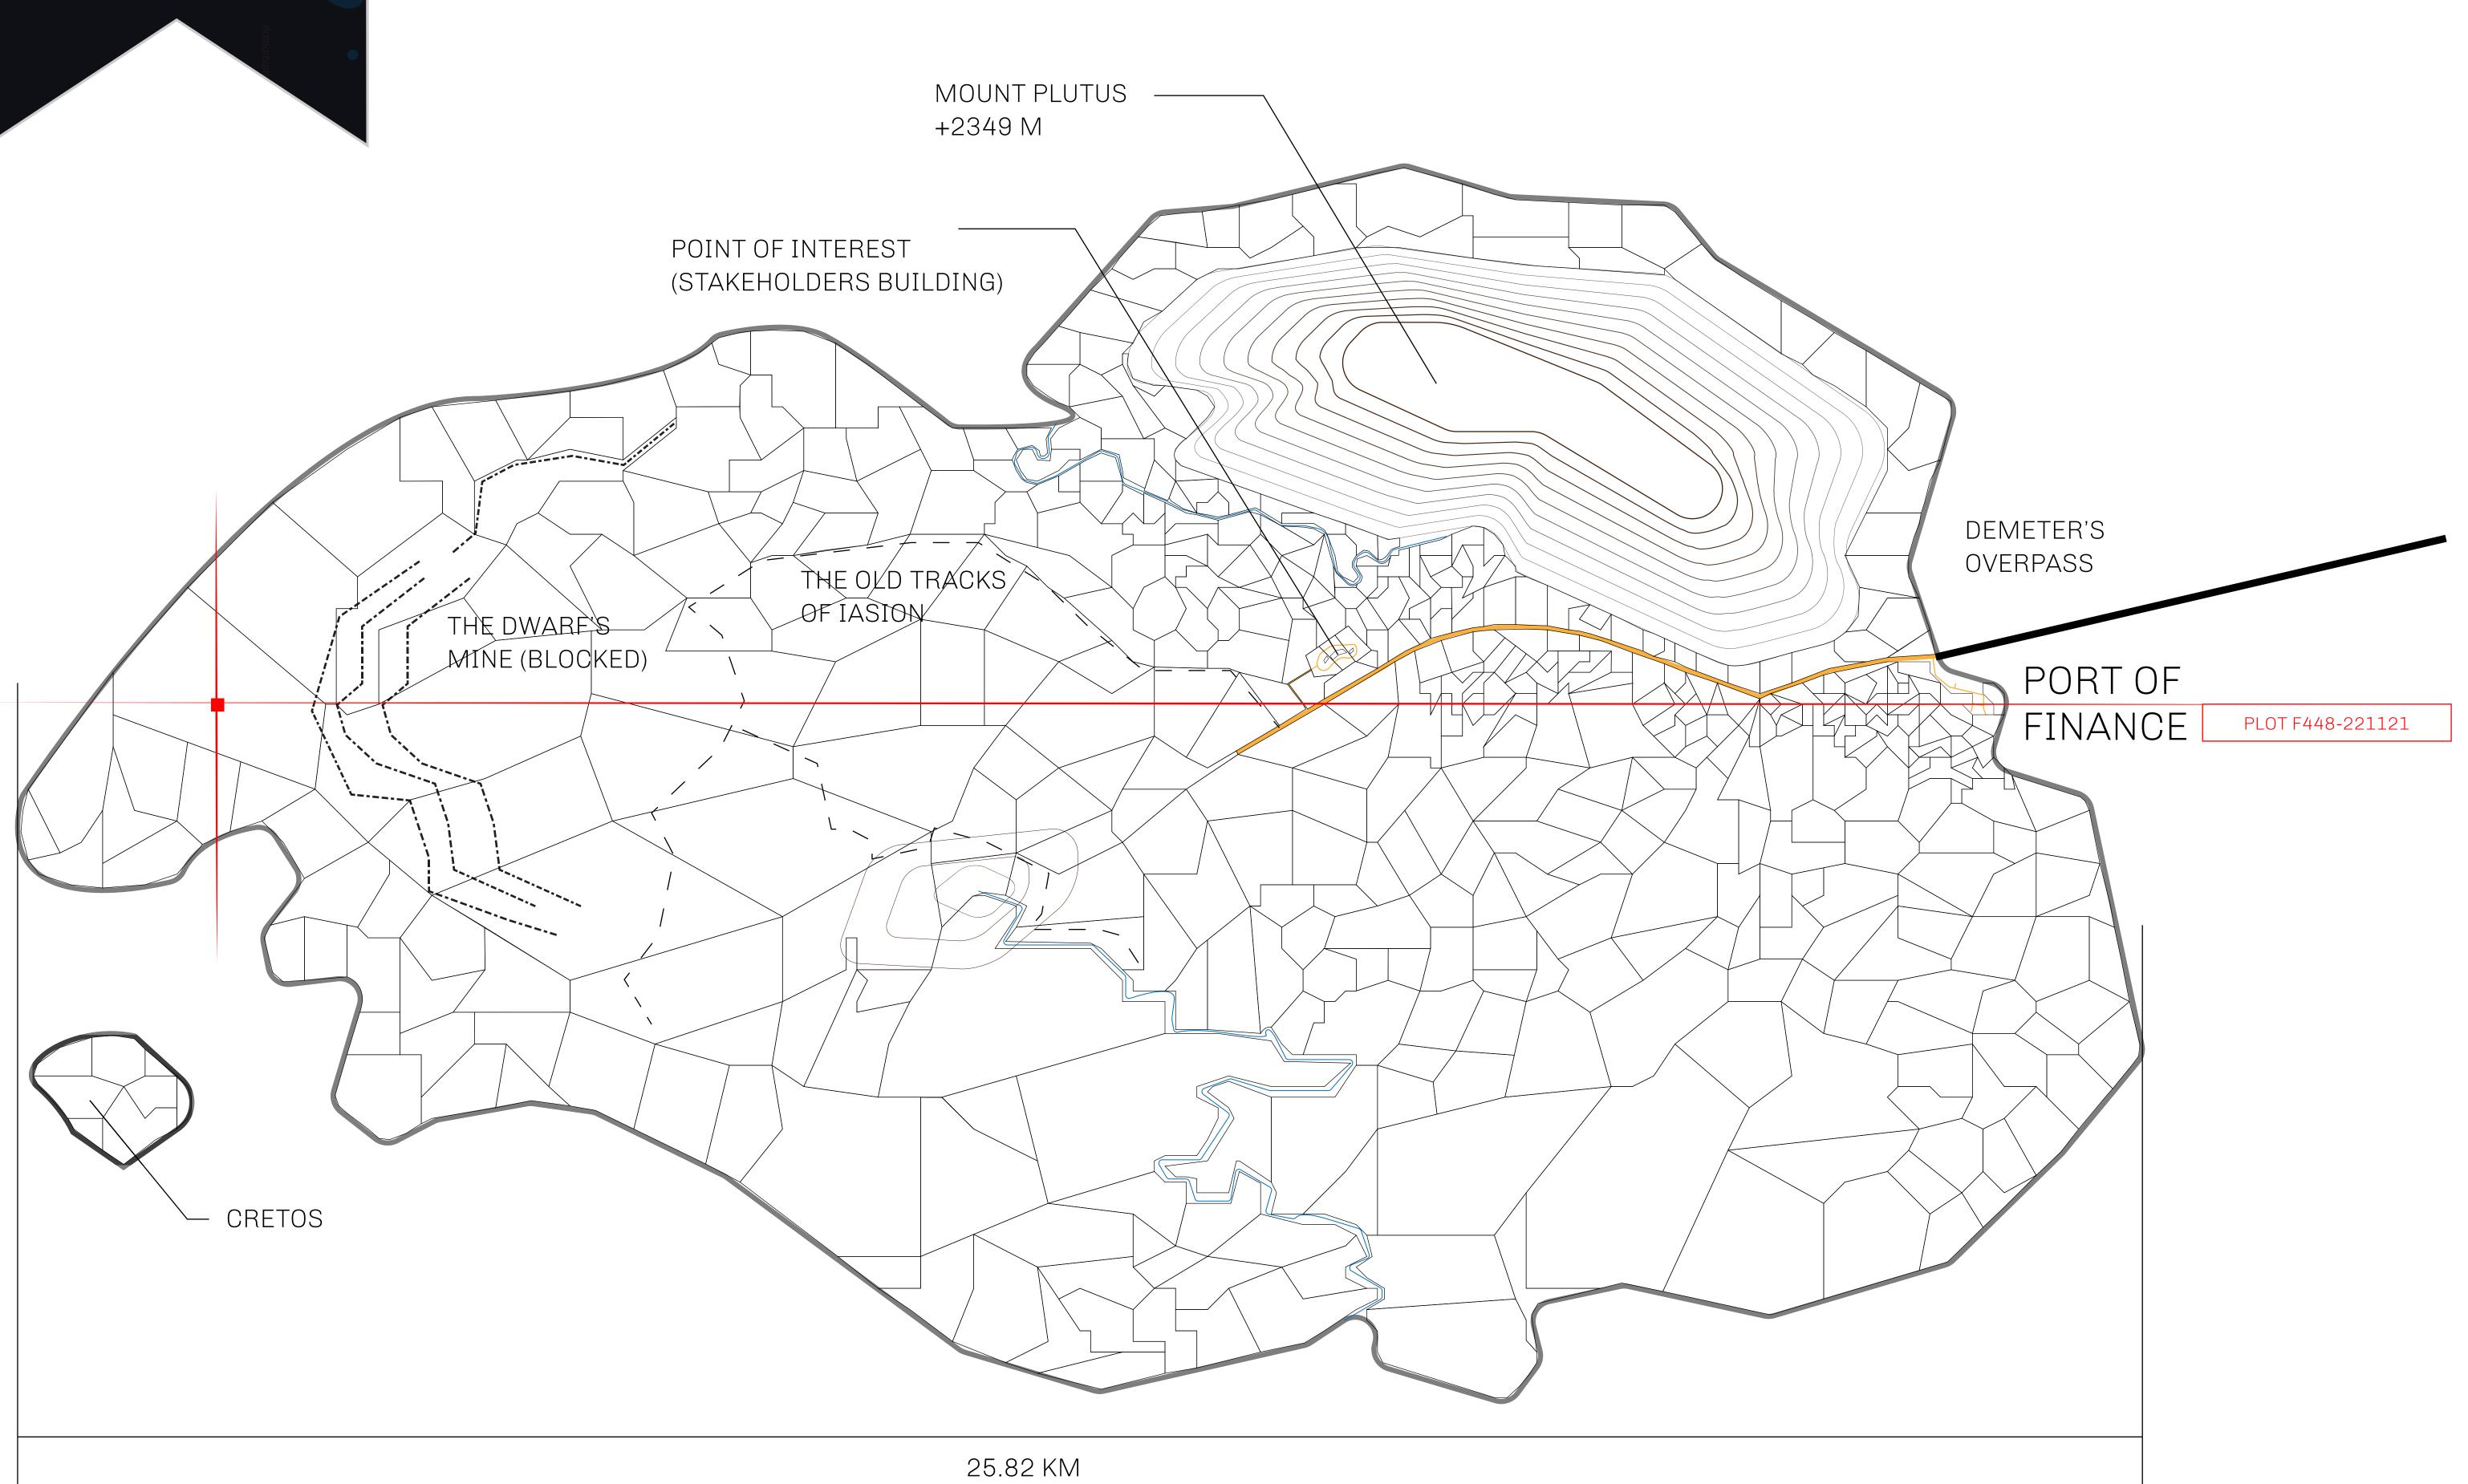

## GEOGRAPHY

COASTLINE
BORDERS
HIGHEST POINT
LOWEST POINT
PLOTS

SCALE

73.54 KM (45.70 MILES) OCEAN MOUNT PLUTUS +2349 M

THE DWARF'S MINE -215 M

490 1:50000

## H.M. LNFT Land Registry

F448-221121

TITLE NUMBER

ADMINISTRATIVE AREA

ISLE OF FUND

ISSUED 22 November 2021

SCALE **1/50000** 

OWNER ENTITLEMENT