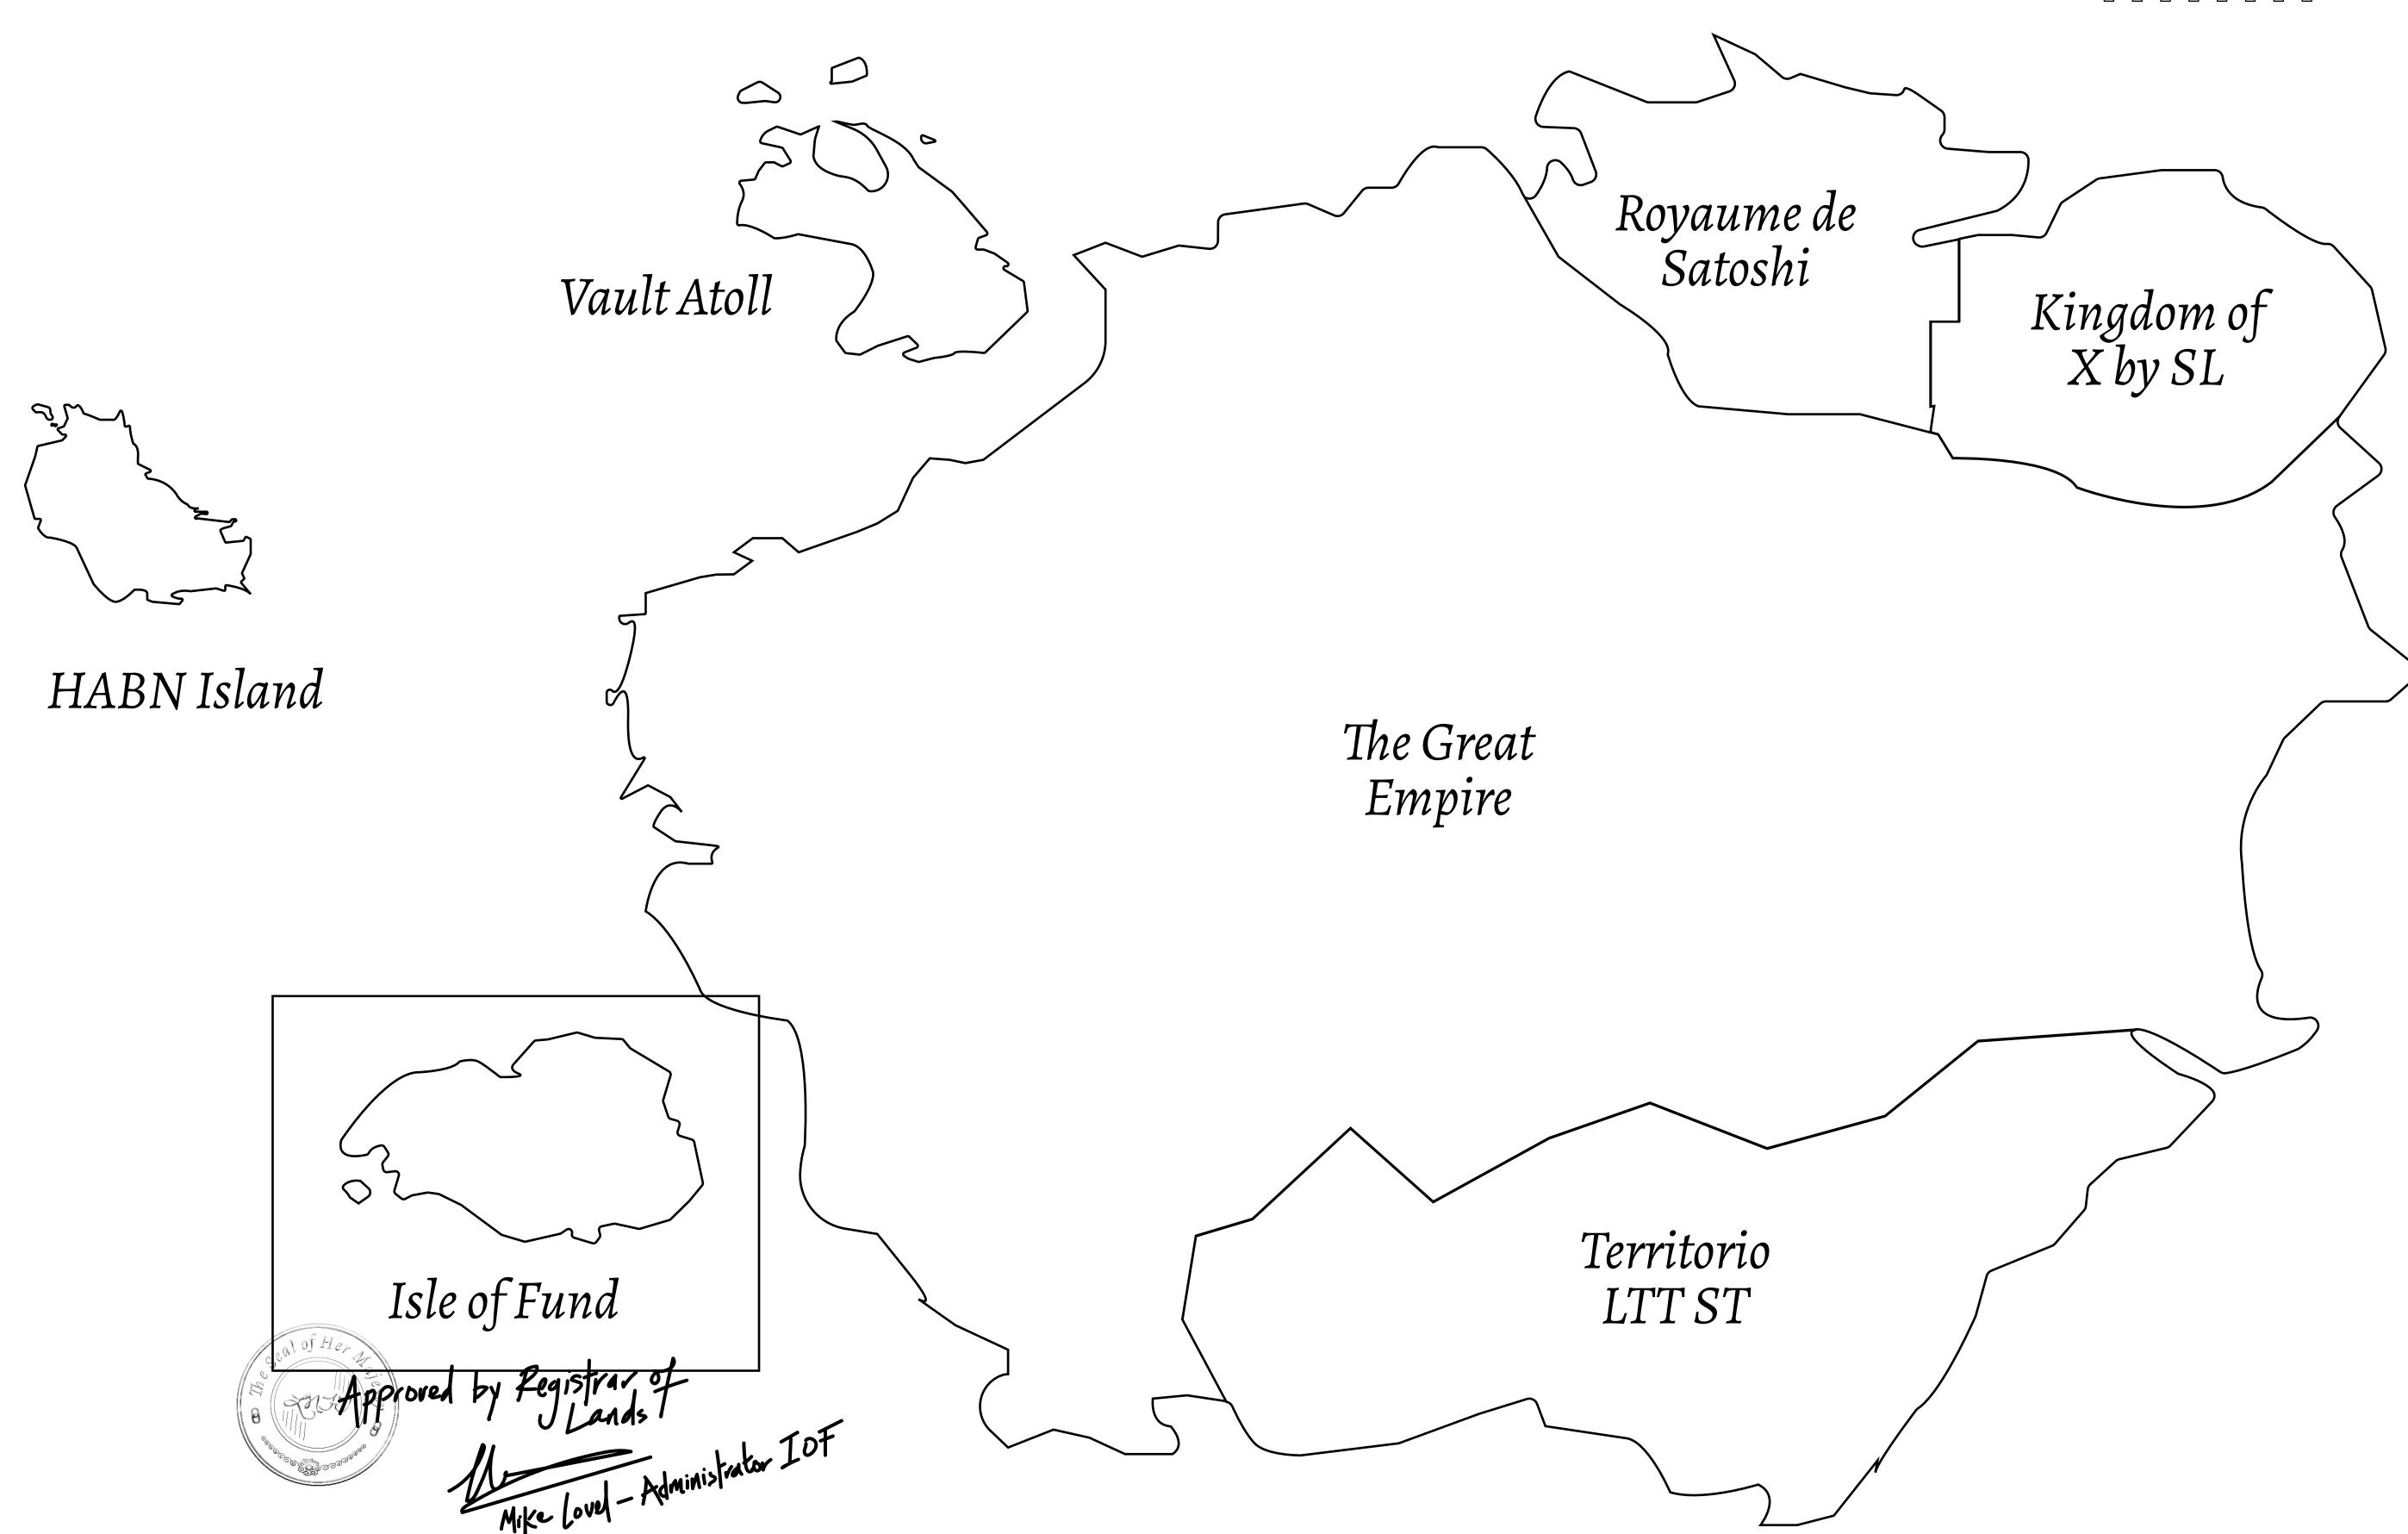

## GEOGRAPHY

COASTLINE
BORDERS
HIGHEST POINT
LOWEST POINT
PLOTS

SCALE

73.54 KM (45.70 MILES) OCEAN MOUNT PLUTUS +2349 M

THE DWARF'S MINE -215 M

490 1:50000

## H.M. LNFT Land Registry

F448-221121

TITLE NUMBER

ADMINISTRATIVE AREA

ISLE OF FUND

ISSUED 22 November 2021

SCALE **1/50000** 

OWNER ENTITLEMENT