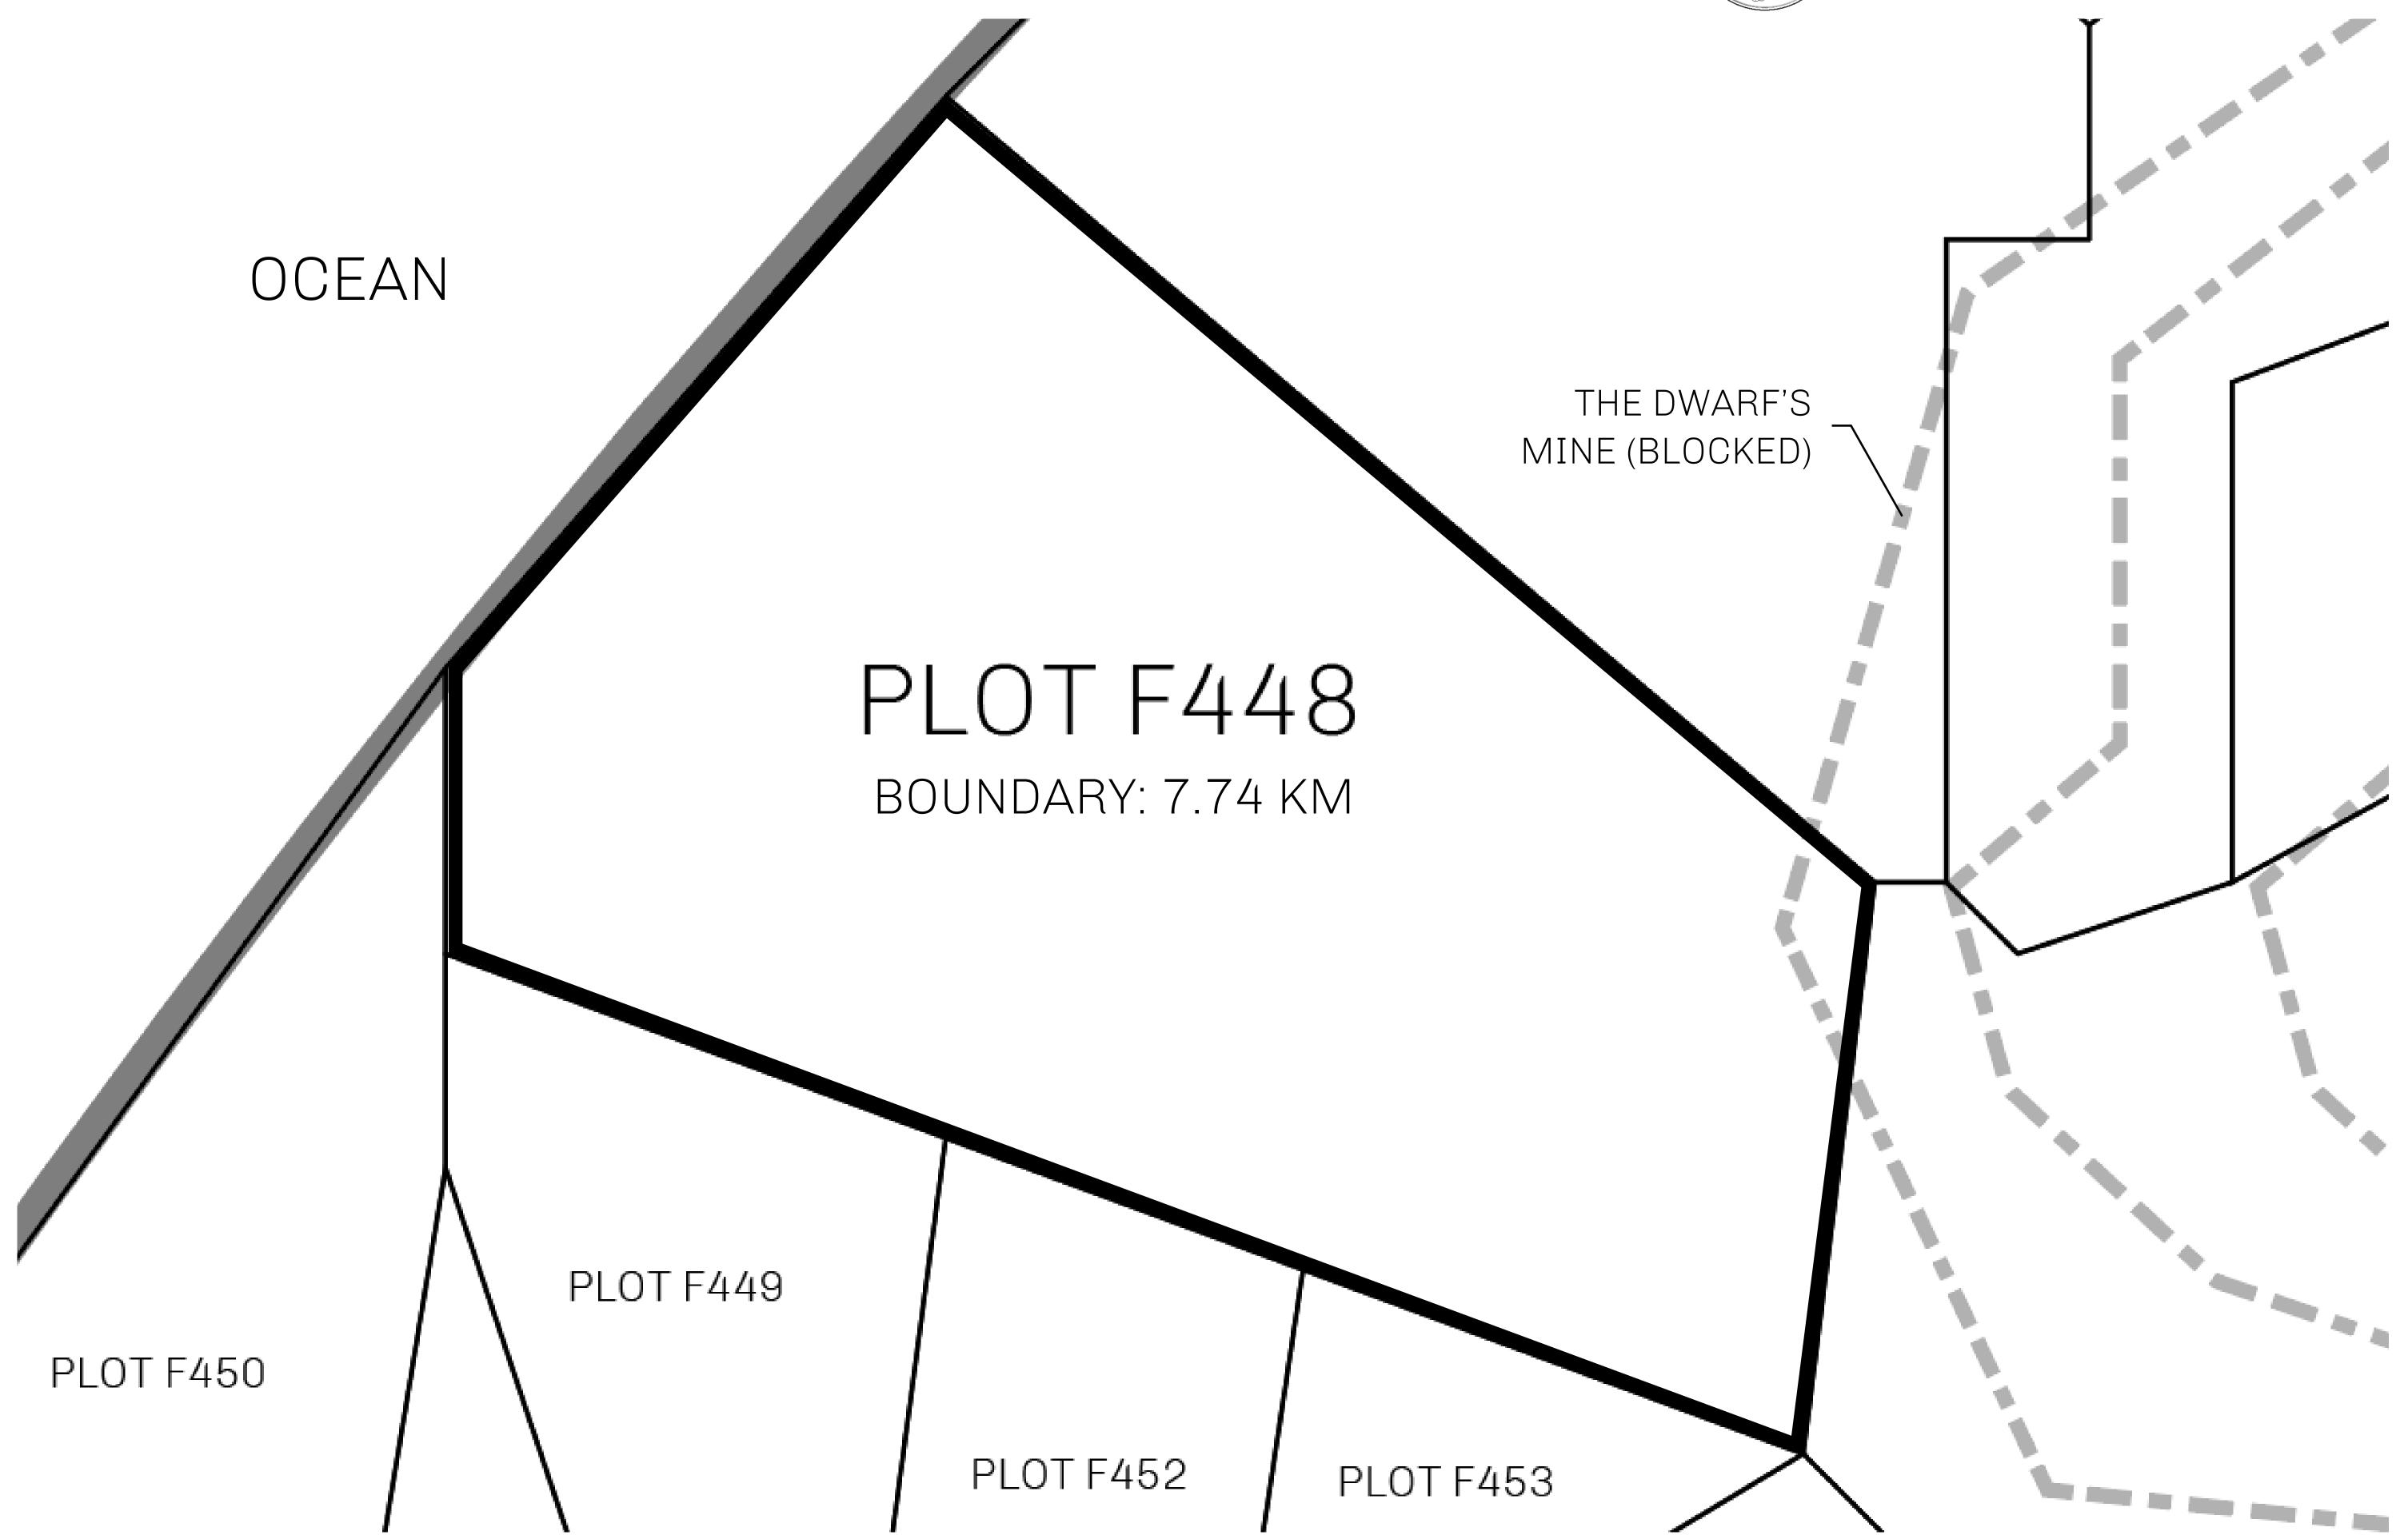

## GEOGRAPHY

COASTLINE
BORDERS
HIGHEST POINT
LOWEST POINT
PLOTS

SCALE

73.54 KM (45.70 MILES) OCEAN MOUNT PLUTUS +2349 M

THE DWARF'S MINE -215 M

490 1:50000

## H.M. LNFT Land Registry

F448-221121

TITLE NUMBER

ADMINISTRATIVE AREA

ISLE OF FUND

ISSUED 22 November 2021

SCALE **1/50000** 

OWNER ENTITLEMENT