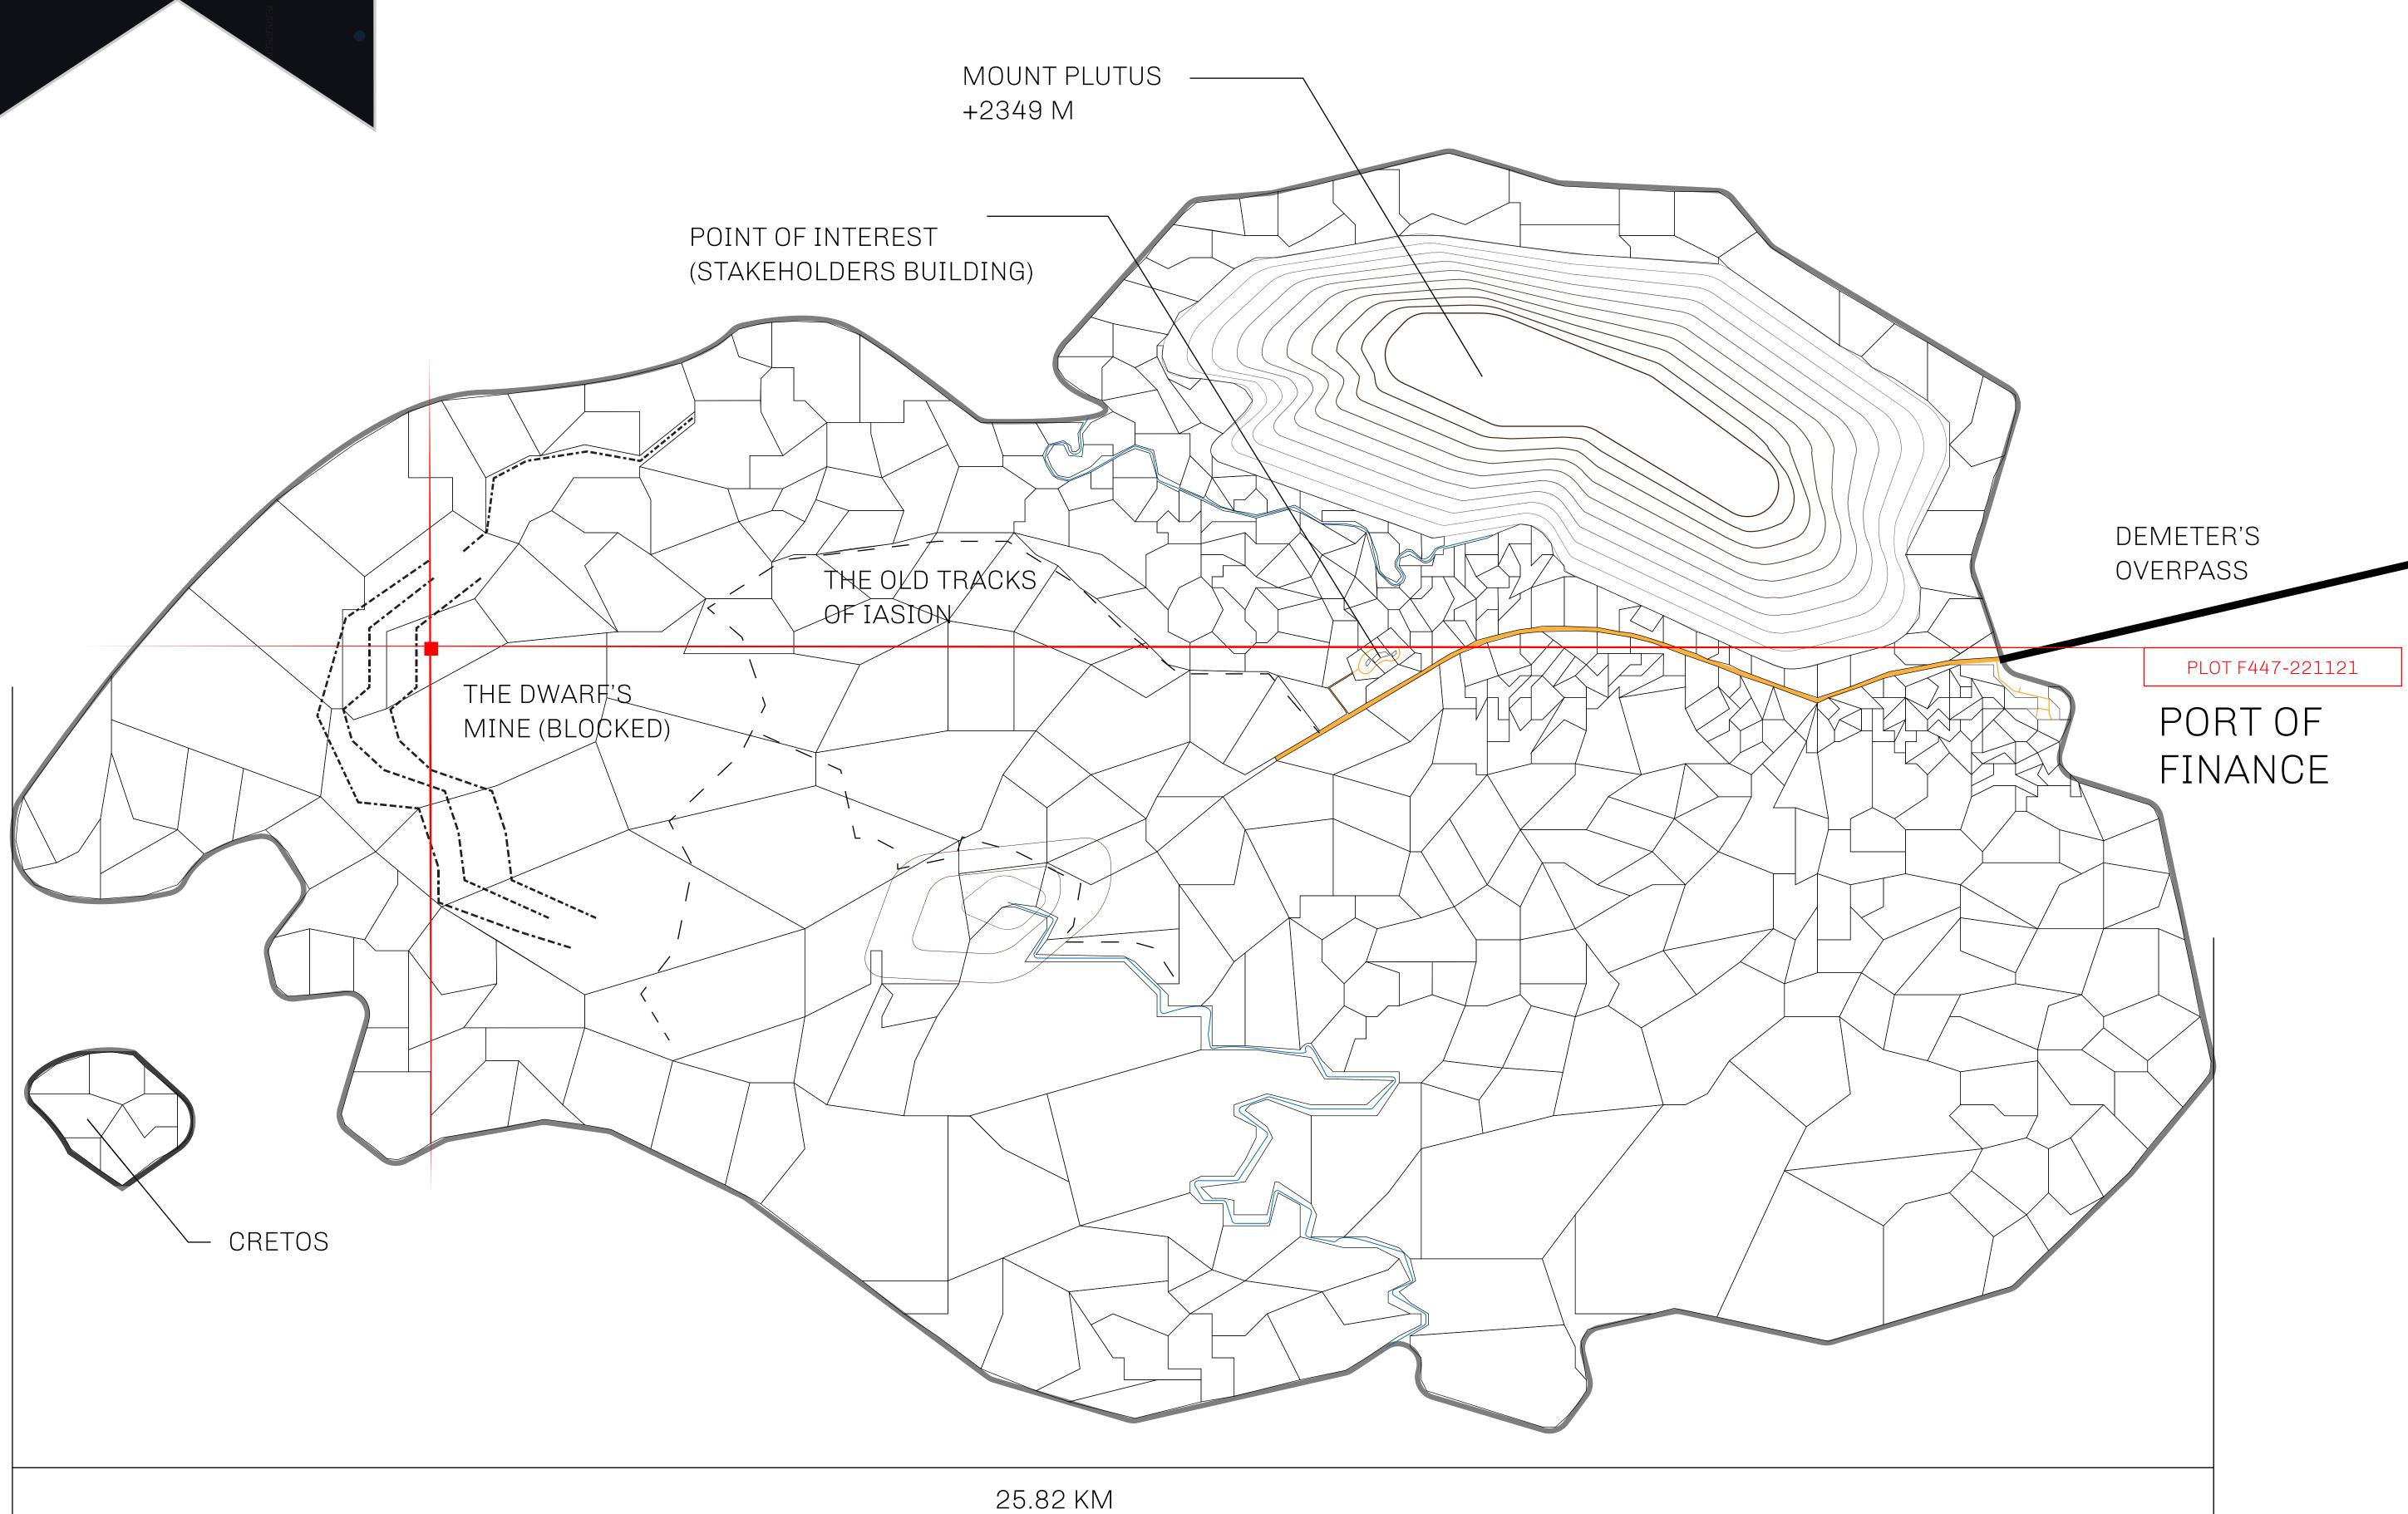

## GEOGRAPHY

COASTLINE BORDERS HIGHEST POINT LOWEST POINT PLOTS SCALE

73.54 KM (45.70 MILES) OCEAN MOUNT PLUTUS +2349 M

THE DWARF'S MINE -215 M

490

1:50000

| H.M. LNFT Land Registry |                                                                                  | TITLE NUMBER                          |
|-------------------------|----------------------------------------------------------------------------------|---------------------------------------|
|                         |                                                                                  | F447-221121                           |
| ADMINISTRATIVE AREA     | ISLE OF FUND                                                                     | ISSUED 22 November 2021 SCALE 1/50000 |
| OWNER ENTITI EMENT      | Type W-IOF: Share of 0.1% of all BUN sales based on number of NFT Stories minted |                                       |