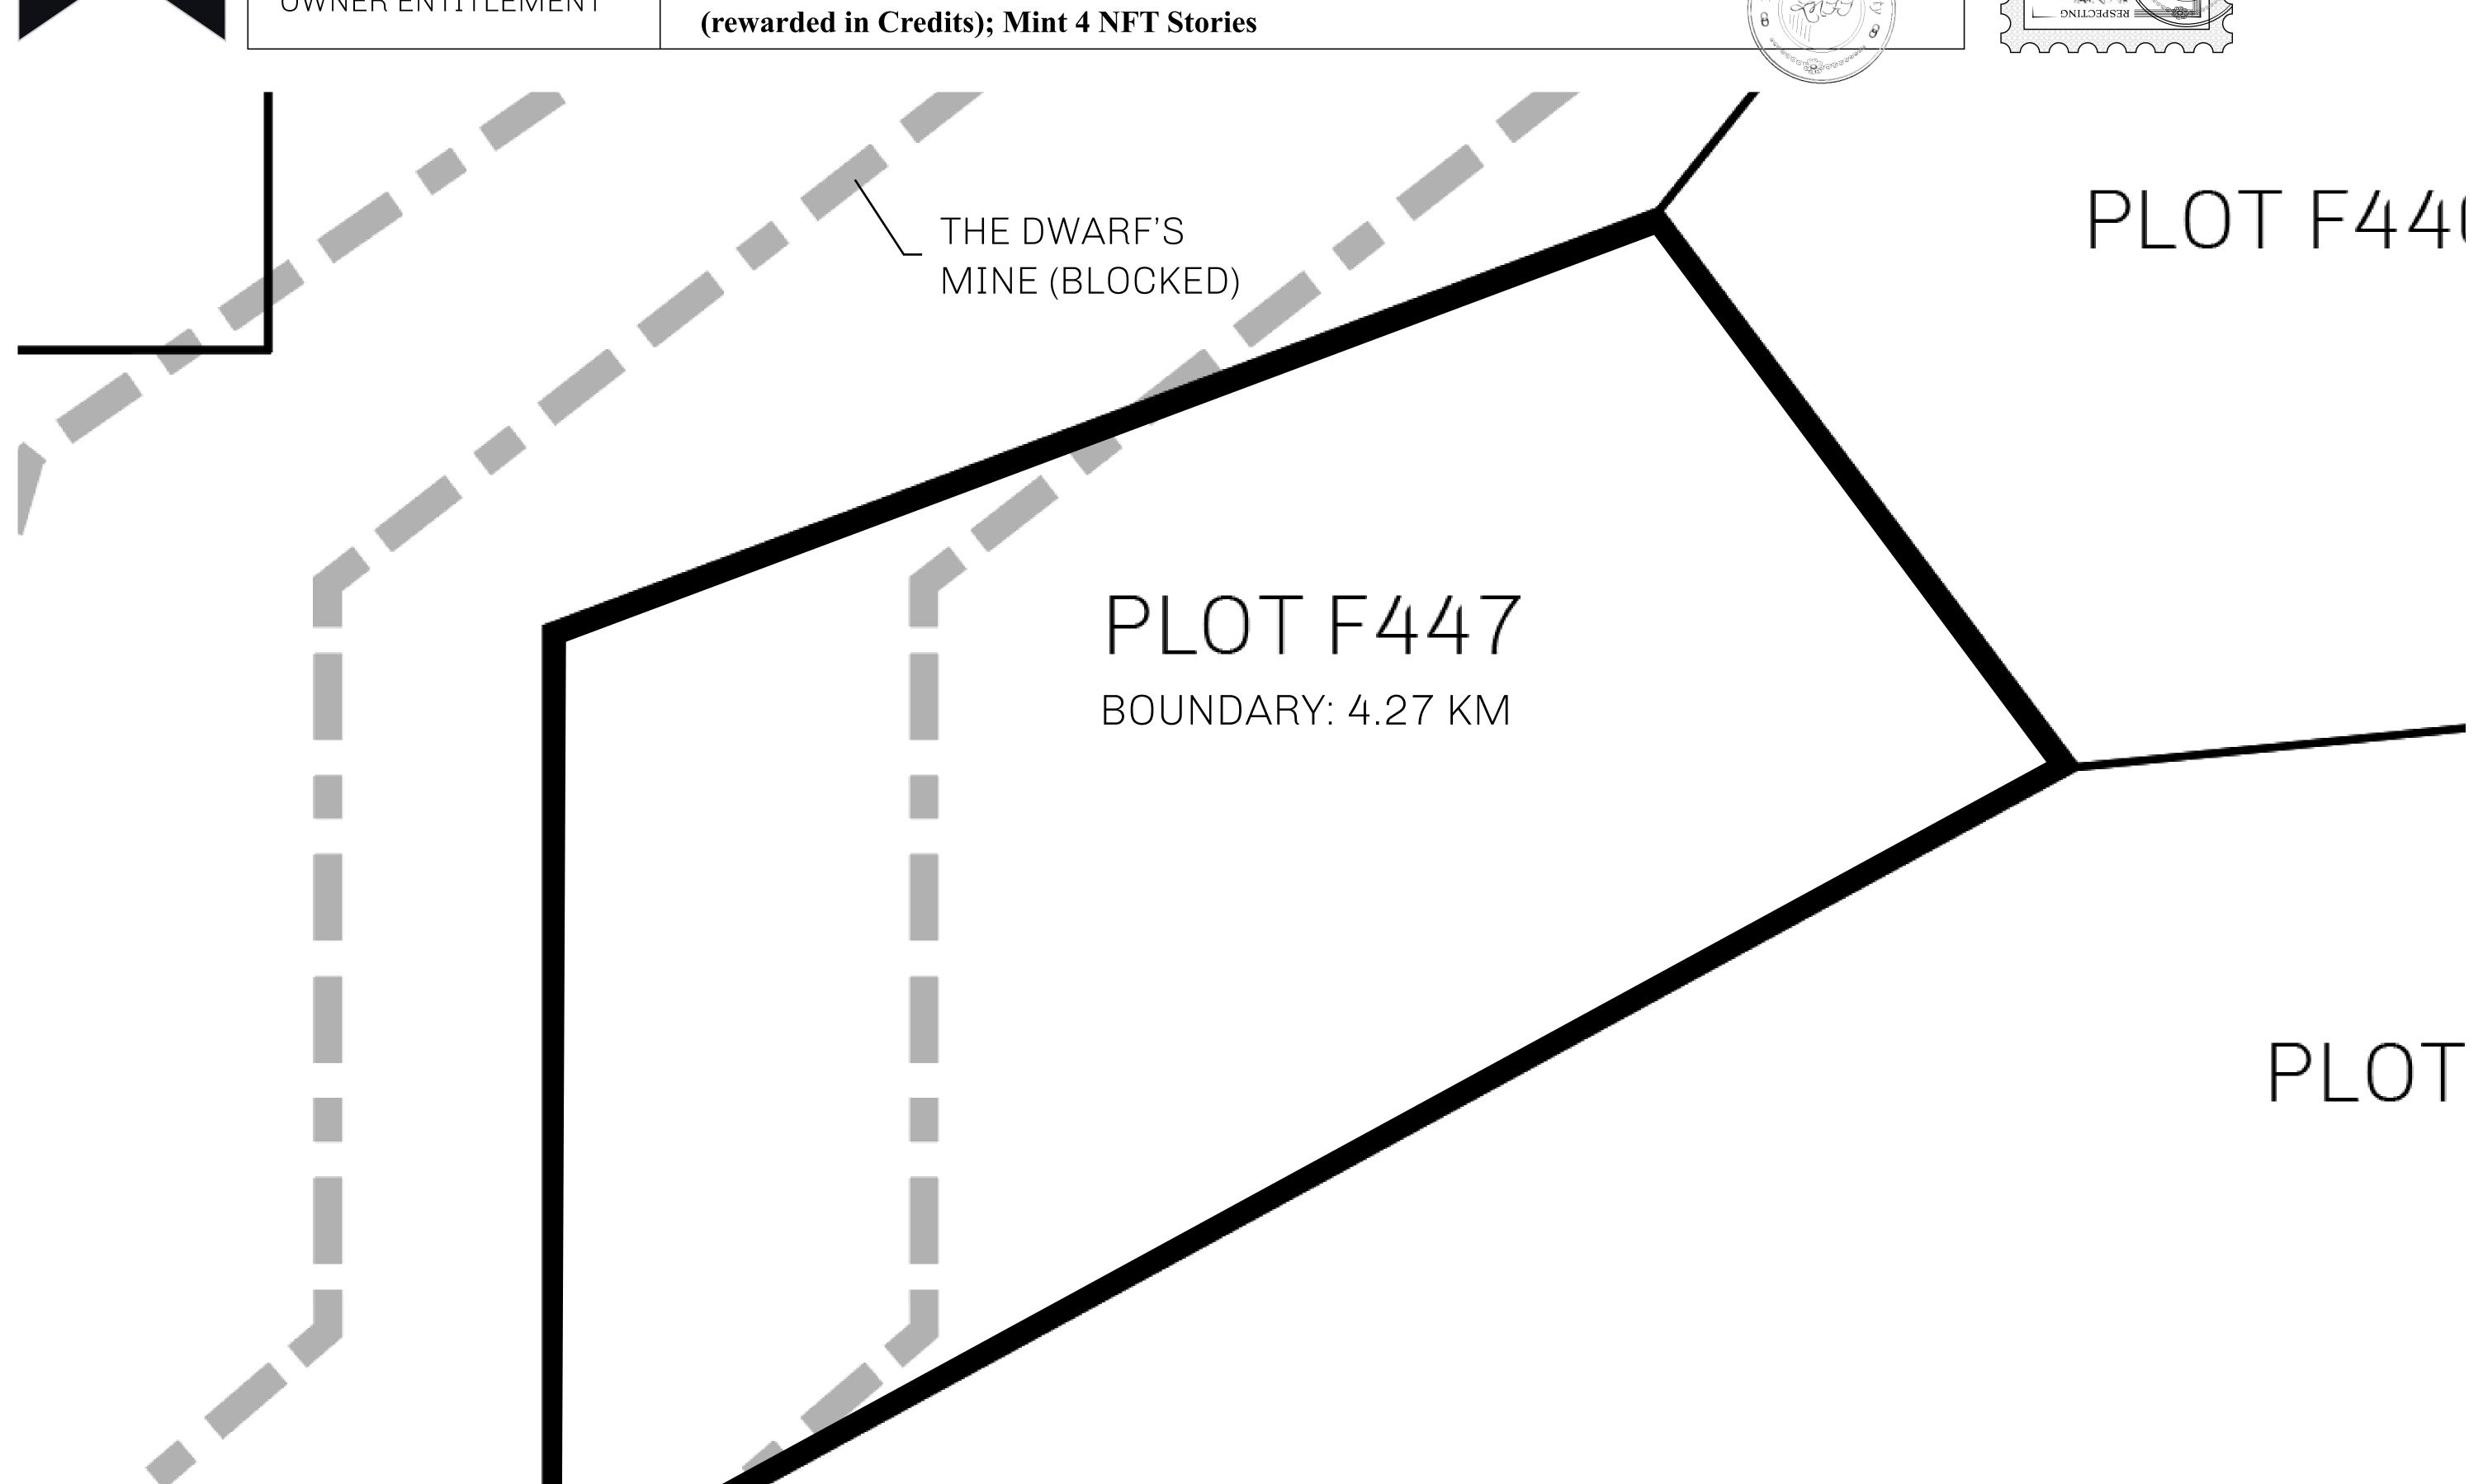

## GEOGRAPHY

COASTLINE BORDERS HIGHEST POINT LOWEST POINT PLOTS SCALE

73.54 KM (45.70 MILES) OCEAN MOUNT PLUTUS +2349 M

THE DWARF'S MINE -215 M

490

1:50000

| H.M. LNFT Land Registry |                                                                                  | TITLE NUMBER                          |
|-------------------------|----------------------------------------------------------------------------------|---------------------------------------|
|                         |                                                                                  | F447-221121                           |
| ADMINISTRATIVE AREA     | ISLE OF FUND                                                                     | ISSUED 22 November 2021 SCALE 1/50000 |
| OWNER ENTITI EMENT      | Type W-IOF: Share of 0.1% of all BUN sales based on number of NFT Stories minted |                                       |