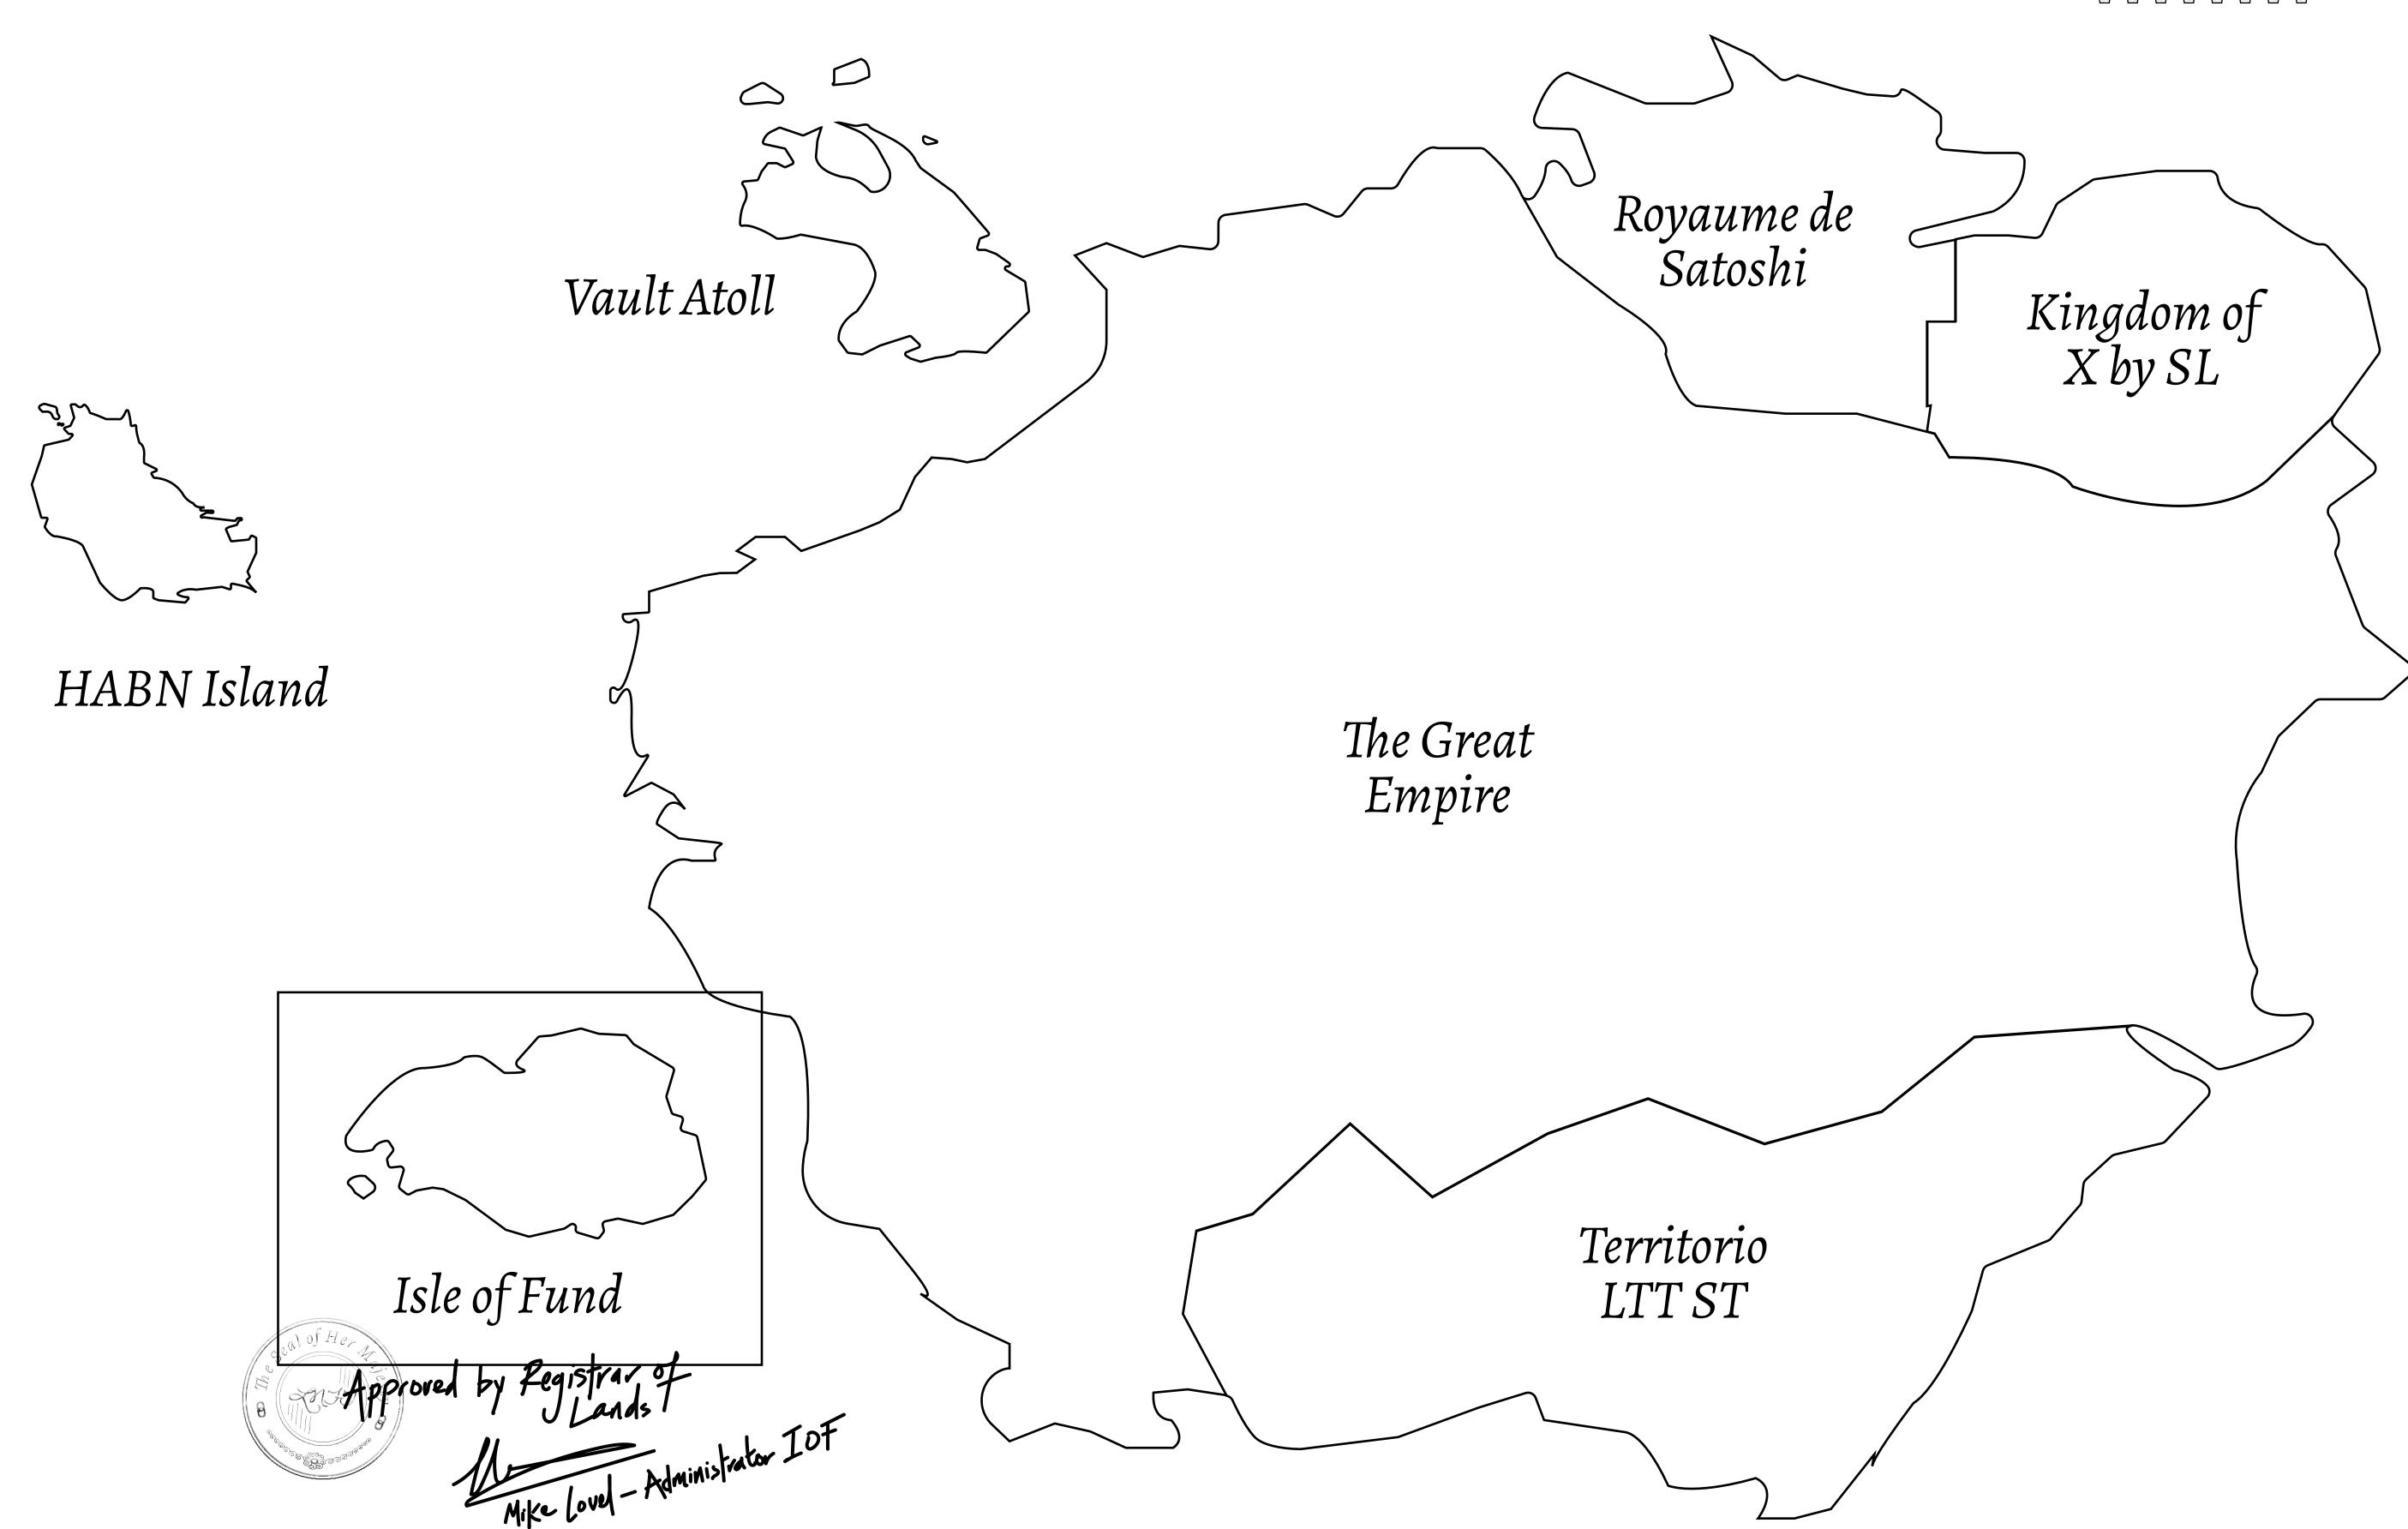

## GEOGRAPHY

COASTLINE BORDERS HIGHEST POINT LOWEST POINT PLOTS SCALE

73.54 KM (45.70 MILES) OCEAN MOUNT PLUTUS +2349 M

THE DWARF'S MINE -215 M

490

1:50000

| H.M. LNFT Land Registry |                                                                                  | TITLE NUMBER                          |
|-------------------------|----------------------------------------------------------------------------------|---------------------------------------|
|                         |                                                                                  | F447-221121                           |
| ADMINISTRATIVE AREA     | ISLE OF FUND                                                                     | ISSUED 22 November 2021 SCALE 1/50000 |
| OWNER ENTITI EMENT      | Type W-IOF: Share of 0.1% of all BUN sales based on number of NFT Stories minted |                                       |