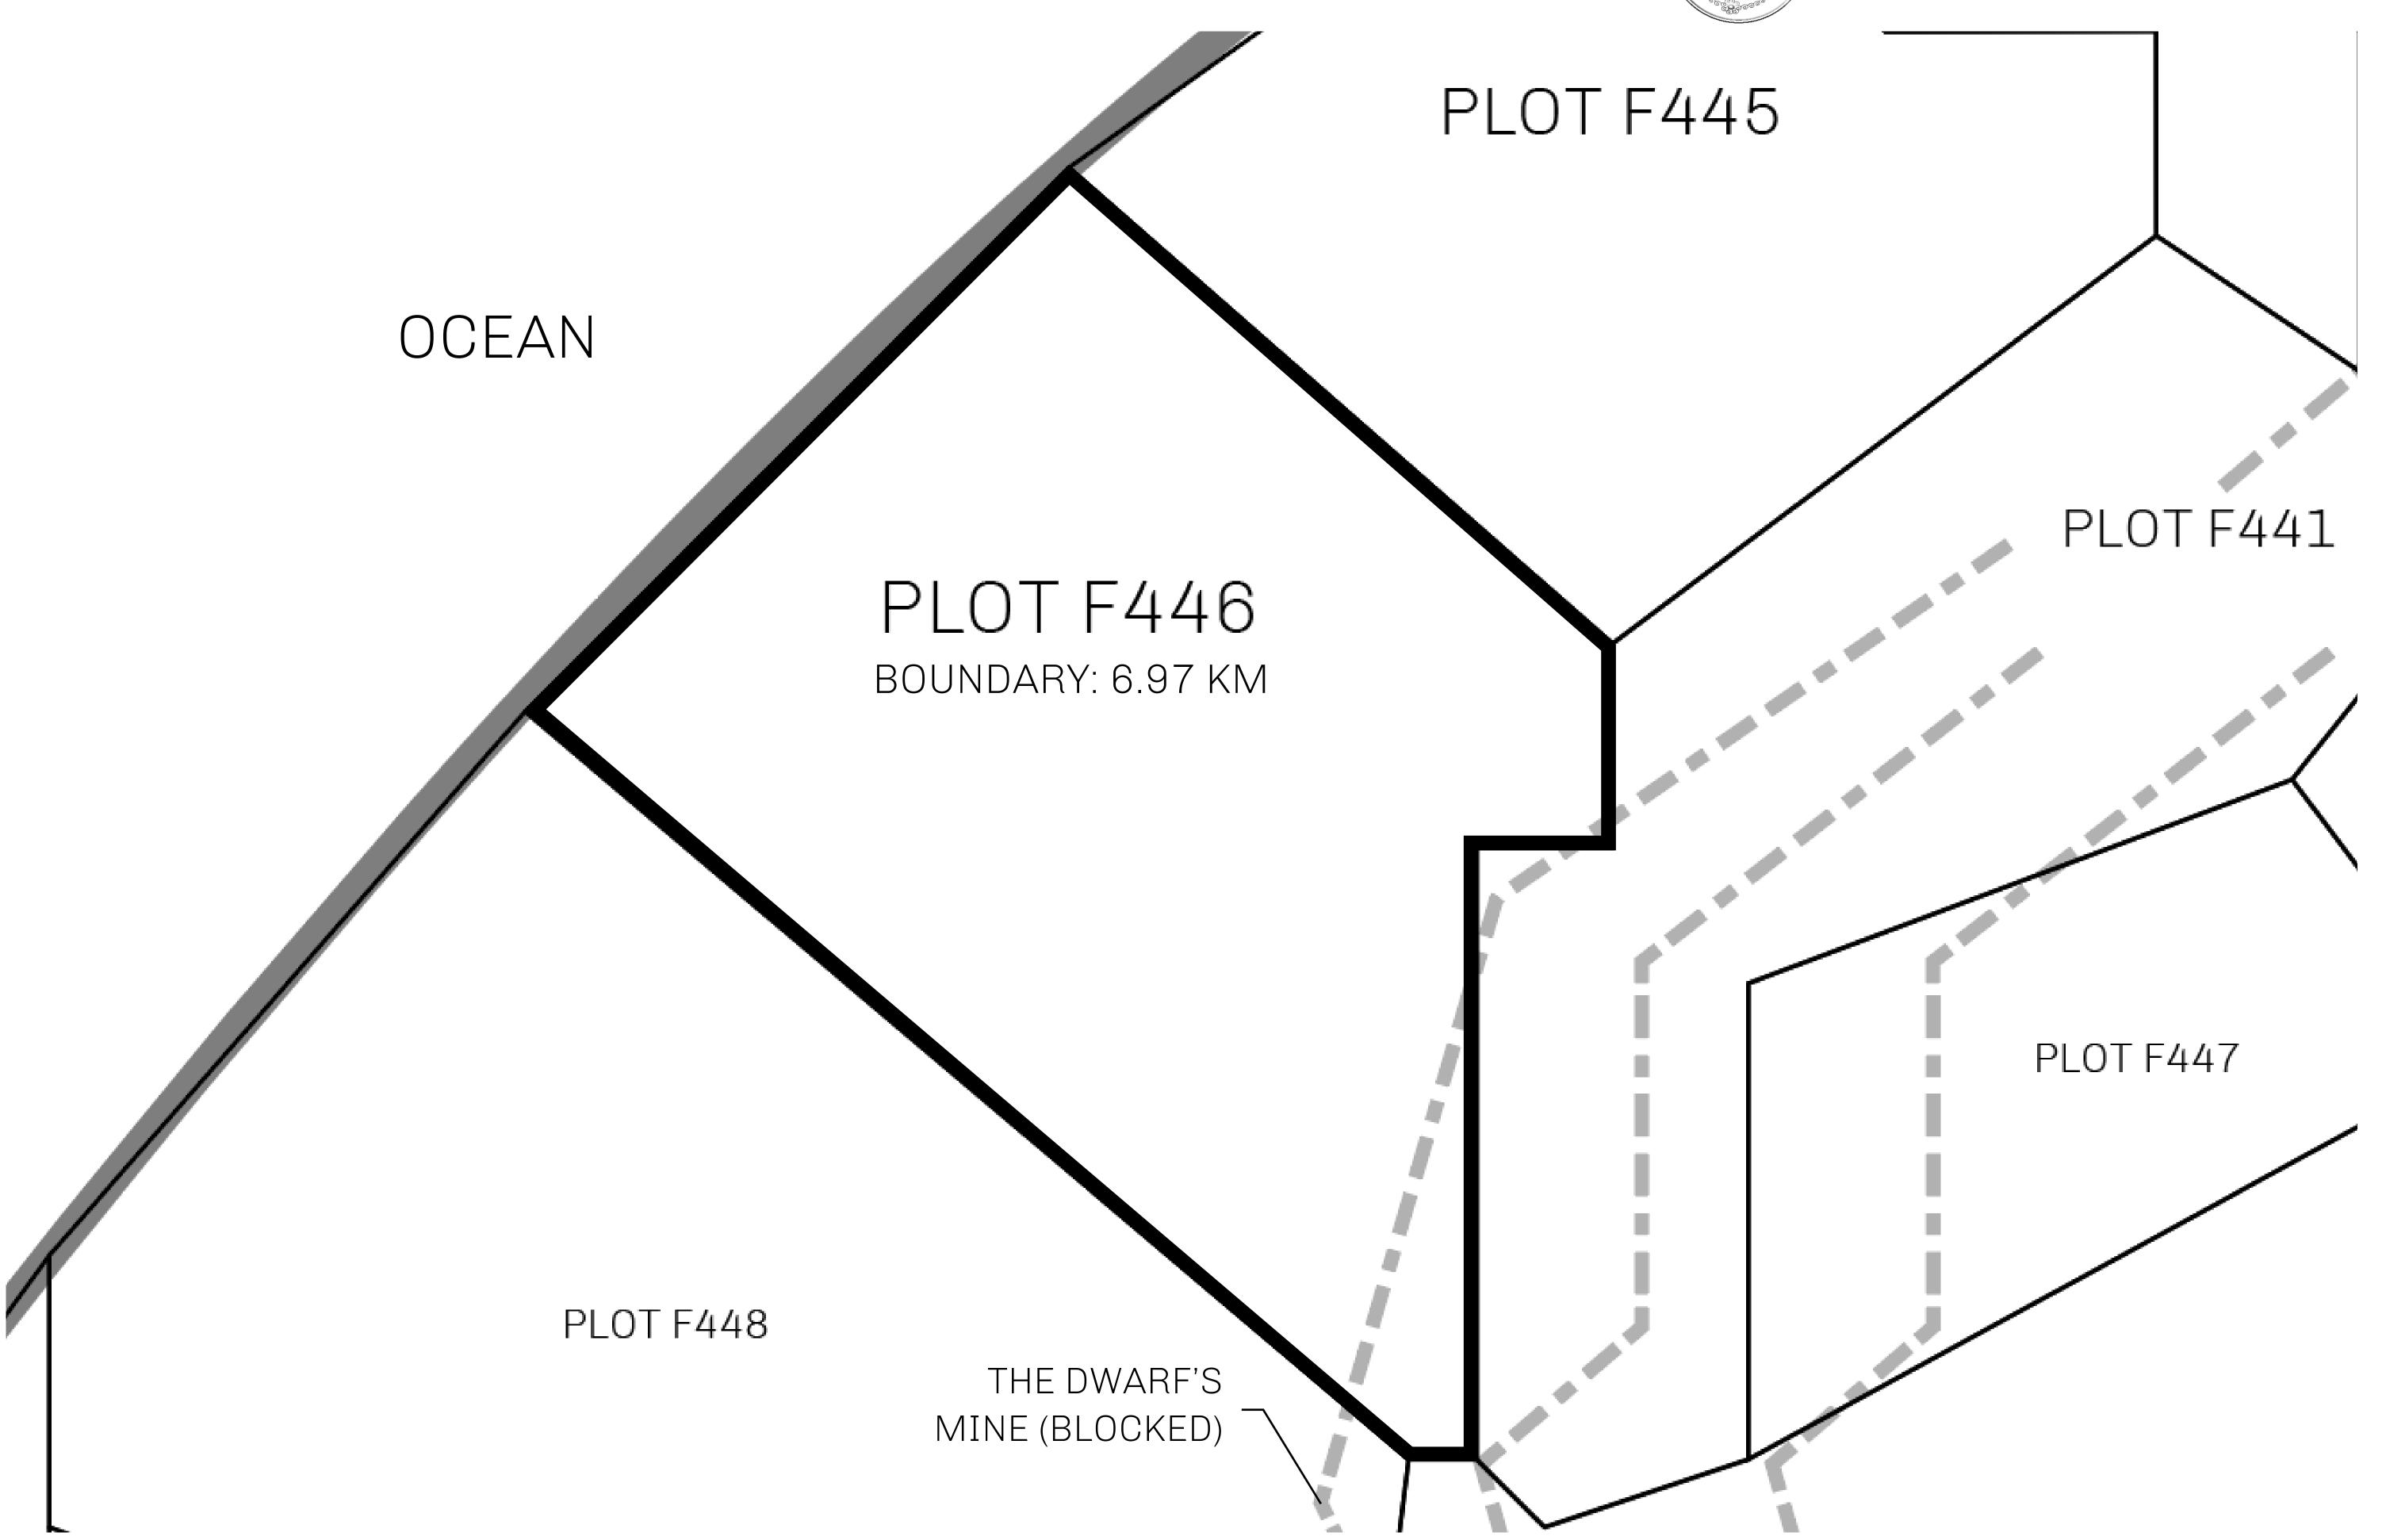

| H.M. LNFT Land Registry |  | F446-221121 |  |             |
|-------------------------|--|-------------|--|-------------|
|                         |  |             |  |             |
|                         |  |             |  | Geal of The |

OWNER ENTITLEMENT

Type W-IOF: Share of 0.1% of all BUN sales based on number of NFT Stories minted (rewarded in Credits); Mint 4 NFT Stories