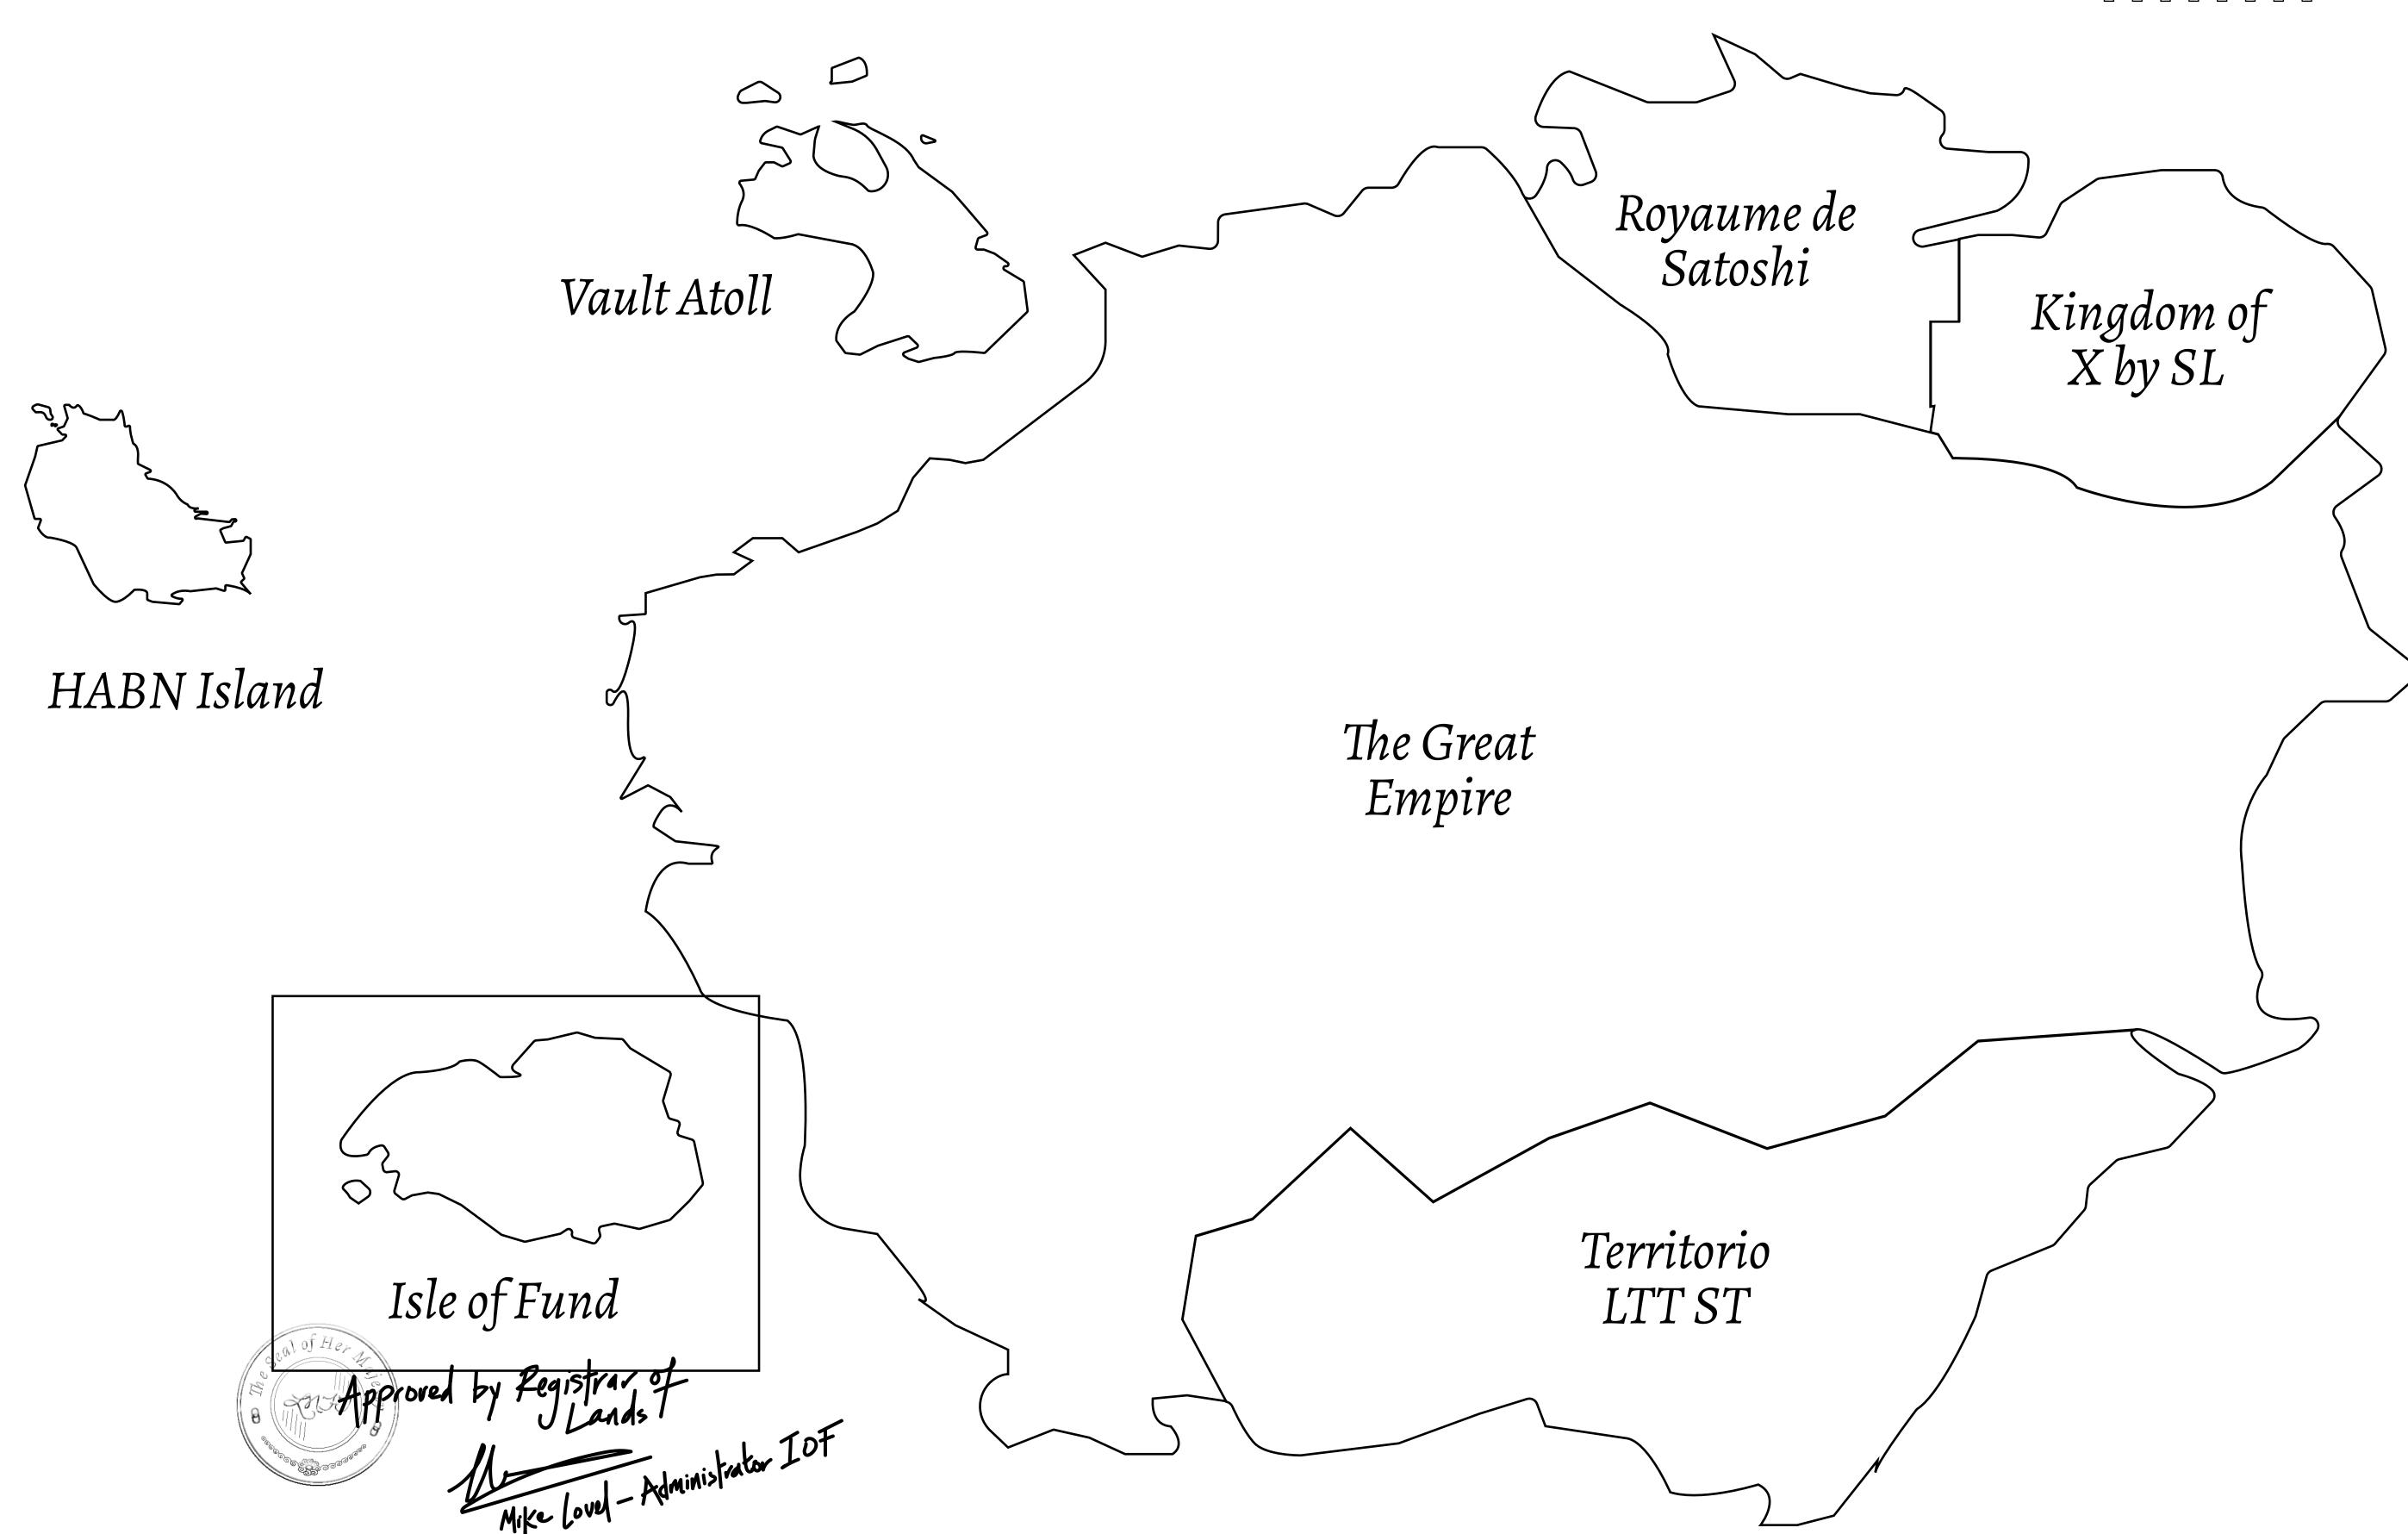

## THE FINANCIERS

Often known as the "paperwork" center of Loot NFT World, the Isle of Fund is the destination for landowners to manage their plots. Plots grant rights embodied in revenue-bearing NFTs (or RB-NFTs), such as minting of NFT stories, receiving USDC platform credit rewards from the World's economic activities, and more. Its people are the leaders in NFT-wrapped instrument experimentations which occurs at the Stakeholder's Building.

## GEOGRAPHY

COASTLINE
BORDERS
HIGHEST POINT
LOWEST POINT
PLOTS

SCALE

73.54 KM (45.70 MILES)

OCEAN

MOUNT PLUTUS +2349 M

MOUNT PLUTUS +2349 M THE DWARF'S MINE -215 M

490 1:50000