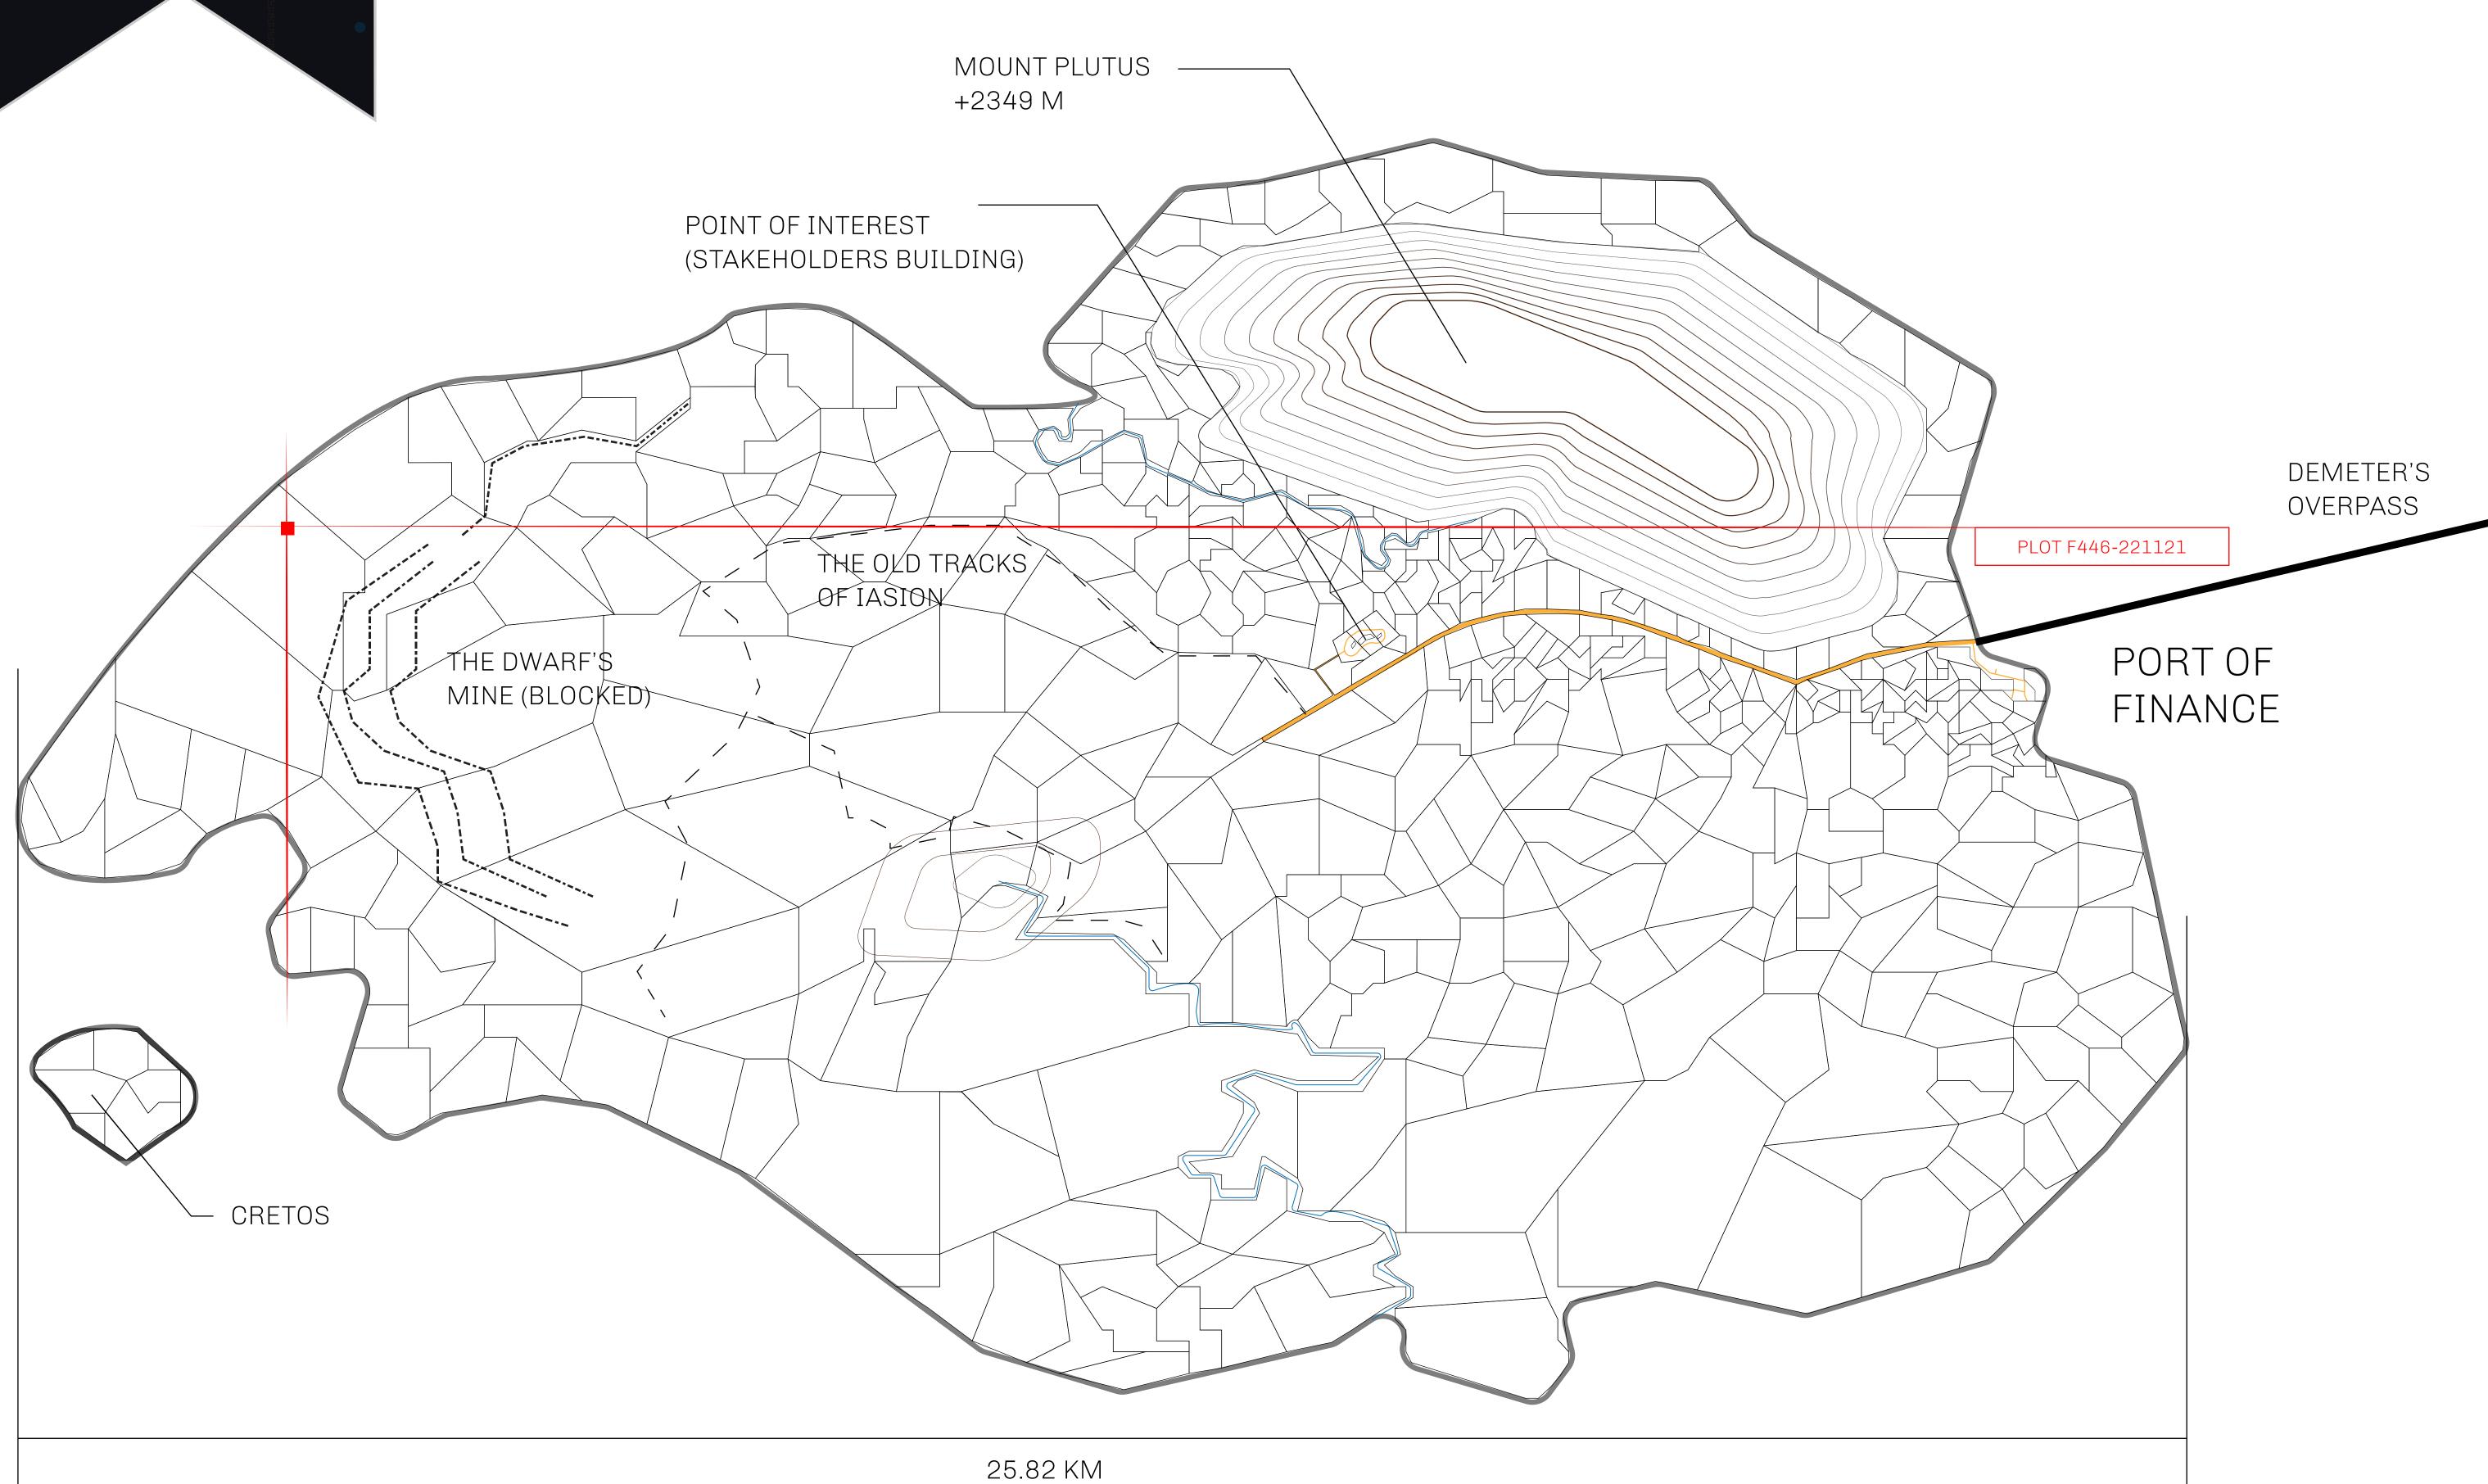

## GEOGRAPHY

COASTLINE
BORDERS
HIGHEST POINT
LOWEST POINT
PLOTS

SCALE

73.54 KM (45.70 MILES)

OCEAN

MOUNT PLUTUS +2349 M

MOUNT PLUTUS +2349 M THE DWARF'S MINE -215 M

490 1:50000